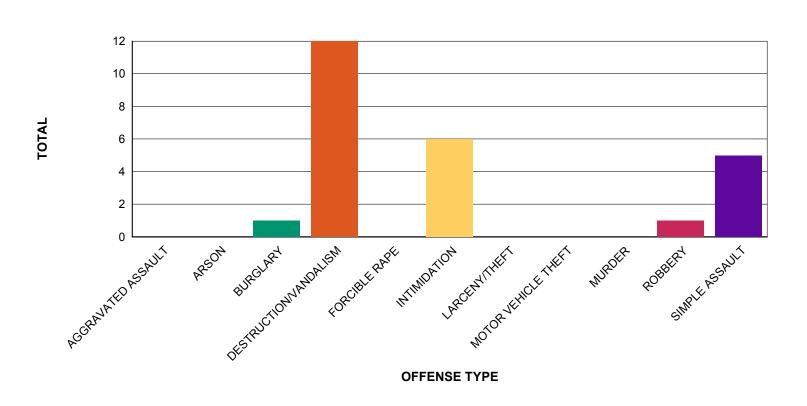

### **BIAS CRIMES BY OFFENSE TYPE**

| OFFENSE TYPE          | TOTAL |
|-----------------------|-------|
| DESTRUCTION/VANDALISM | 12    |
| INTIMIDATION          | 6     |
| SIMPLE ASSAULT        | 5     |
| ROBBERY               | 1     |
| BURGLARY              | 1     |
| ARSON                 | 0     |
| MOTOR VEHICLE THEFT   | 0     |
| MURDER                | 0     |
| LARCENY/THEFT         | 0     |
| FORCIBLE RAPE         | 0     |
| AGGRAVATED ASSAULT    | 0     |