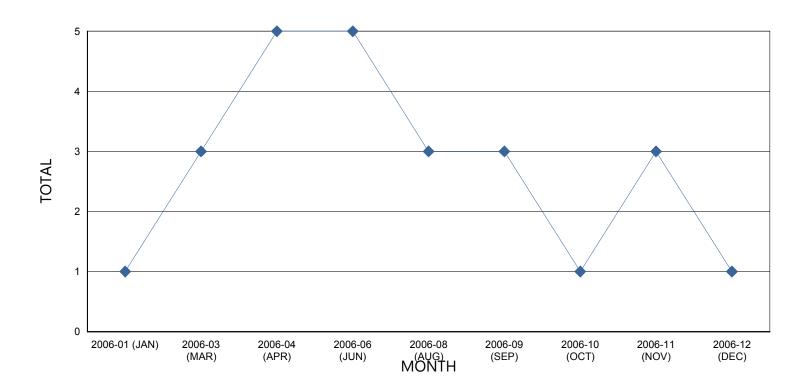

## **BIAS CRIME INCIDENTS PER MONTH**

| MONTH         | TOTAL |
|---------------|-------|
| 2006-01 (JAN) | 1     |
| 2006-03 (MAR) | 3     |
| 2006-04 (APR) | 5     |
| 2006-06 (JUN) | 5     |
| 2006-08 (AUG) | 3     |
| 2006-09 (SEP) | 3     |
| 2006-10 (OCT) | 1     |
| 2006-11 (NOV) | 3     |
| 2006-12 (DEC) | 1     |