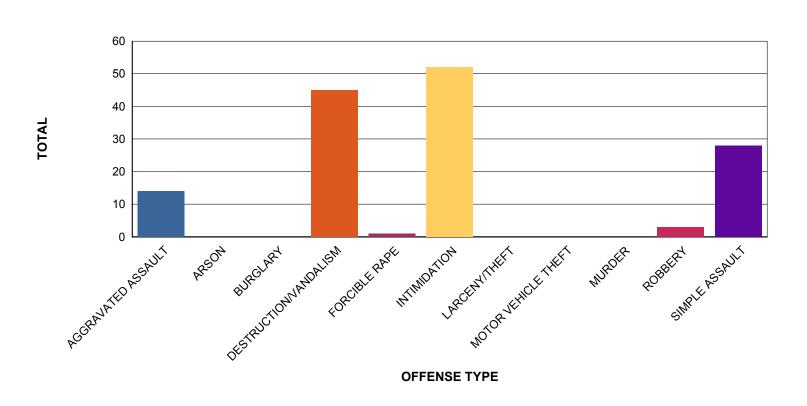

## **DETAIL FOR REPORTING AGENCIES**

| COUNTY:   | ALLEN                  |                               |        |                            |                                            |                             |                            |
|-----------|------------------------|-------------------------------|--------|----------------------------|--------------------------------------------|-----------------------------|----------------------------|
| AGENCY I  | NAME                   | INCIDENT #                    | OFNS#  | <u>OFFENSE</u>             | MOTIVATION                                 | VICTIM                      | REPORTBASIS                |
| FORT WAY  | YNE POLICE DEPT        | 01F016033                     | 1      | INTIMIDATION               | ANTI-BLACK OR AFRICAN AMERICAN             | INDIVIDUAL                  | ALLEGED CRIME              |
| FORT WAY  | YNE POLICE DEPT        | 01F019064                     | 1      | SIMPLE ASSAULT             | ANTI-BLACK OR AFRICAN AMERICAN             | INDIVIDUAL                  | ALLEGED CRIME              |
| FORT WAY  | YNE POLICE DEPT        | 01F19064                      | 1      | SIMPLE ASSAULT             | ANTI-WHITE                                 | INDIVIDUAL                  | ALLEGED CRIME              |
| FORT WAY  | YNE POLICE DEPT        | 01F19064                      | 2      | SIMPLE ASSAULT             | ANTI-GAY (MALE)                            | INDIVIDUAL                  | ALLEGED CRIME              |
| FORT WAY  | YNE POLICE DEPT        | 01F031908                     | 1      | SIMPLE ASSAULT             | ANTI-BLACK OR AFRICAN AMERICAN             | INDIVIDUAL                  | ALLEGED CRIME              |
| FORT WAY  | YNE POLICE DEPT        | 01F038936                     | 1      | INTIMIDATION               | ANTI-JEWISH                                | INDIVIDUAL                  | ALLEGED CRIME              |
| FORT WAY  | YNE POLICE DEPT        | 00F037088                     | 1      | AGGRAVATED ASSAULT         | ANTI-WHITE                                 | INDIVIDUAL                  | ALLEGED CRIME              |
| FORT WAY  | YNE POLICE DEPT        | 01-03031                      | 1      | INTIMIDATION               | ANTI-BLACK OR AFRICAN AMERICAN             | INDIVIDUAL                  | ALLEGED CRIME              |
| FORT WAY  | YNE POLICE DEPT        | 01F058035                     | 1      | SIMPLE ASSAULT             | ANTI-GAY (MALE)                            | INDIVIDUAL                  | ALLEGED CRIME              |
| FORT WAY  | YNE POLICE DEPT        | 01F073539                     | 1      | INTIMIDATION               | ANTI-BLACK OR AFRICAN AMERICAN             | INDIVIDUAL                  | ALLEGED CRIME              |
| FORT WAY  | YNE POLICE DEPT        | 01F077157                     | 1      | INTIMIDATION               | ANTI-MENTAL DISABILITY                     | INDIVIDUAL                  | ALLEGED CRIME              |
| FORT WAY  | YNE POLICE DEPT        | 01F080411                     | 1      | SIMPLE ASSAULT             | ANTI-BLACK OR AFRICAN AMERICAN             | INDIVIDUAL                  | ALLEGED CRIME              |
| FORT WAY  | YNE POLICE DEPT        | 01F087870                     | 1      | INTIMIDATION               | ANTI-GAY (MALE)                            | INDIVIDUAL                  | ALLEGED CRIME              |
| FORT WAY  | YNE POLICE DEPT        | 01F097544                     | 1      | SIMPLE ASSAULT             | ANTI-HISPANIC OR LATINO                    | INDIVIDUAL                  | ALLEGED CRIME              |
| FORT WAY  | YNE POLICE DEPT        | 01F119244                     | 1      | DESTRUCTION/VANDALISM      | ANTI-ISLAMIC (MUSLIM)                      | SOCIETY/PUBLIC              | ALLEGED CRIME              |
| FORT WAY  | YNE POLICE DEPT        | 01F123786                     | 1      | AGGRAVATED ASSAULT         | ANTI-ISLAMIC (MUSLIM)                      | INDIVIDUAL                  | CHARGED CRIME              |
| FORT WAY  | YNE POLICE DEPT        | 01F126919                     | 1      | ROBBERY                    | ANTI-ISLAMIC (MUSLIM)                      | INDIVIDUAL                  | ALLEGED CRIME              |
| FORT WAY  | YNE POLICE DEPT        | 01F126919                     | 2      | AGGRAVATED ASSAULT         | ANTI-ISLAMIC (MUSLIM)                      | INDIVIDUAL                  | ALLEGED CRIME              |
| FORT WAY  | YNE POLICE DEPT        | 01F162796                     | 1      | AGGRAVATED ASSAULT         | ANTI-GAY (MALE)                            | INDIVIDUAL                  | ALLEGED CRIME              |
| COUNTY:   | BARTHOLOMEW            |                               |        |                            |                                            |                             |                            |
|           | NIAN AF                | INCIDENT "                    | OFNC # | OFFFNEF                    | MOTIVATION                                 | VICTIVA                     | DEDODED A CIC              |
| AGENCY_I  | NAME<br>JS POLICE DEPT | <u>INCIDENT #</u><br>01-11412 | OFNS # | OFFENSE AGGRAVATED ASSAULT | MOTIVATION  ANTI-BLACK OR AFRICAN AMERICAN | <u>VICTIM</u><br>INDIVIDUAL | REPORTBASIS  CHARGED CRIME |
| COLOIVIDO | 33 TOLICE DELT         | 01 11412                      | 1      | AUGINAVATED ASSAULT        | AIVII BEACK OK AITICAN AIVIENCAN           | INDIVIDUAL                  | CHARGED CRIME              |
| COUNTY:   | BLACKFORD              |                               |        |                            |                                            |                             |                            |
| AGENCY_I  | NAME                   | INCIDENT #                    | OFNS # | <u>OFFENSE</u>             | MOTIVATION                                 | <u>VICTIM</u>               | REPORTBASIS                |
| HARTFOR   | D CITY POLICE DEPT     | HC01-0137                     | 1      | SIMPLE ASSAULT             | ANTI-GAY (MALE)                            | INDIVIDUAL                  | ALLEGED CRIME              |
| COUNTY:   | ELKHART                |                               |        |                            |                                            |                             |                            |
| AGENCY_I  | NAME                   | INCIDENT #                    | OFNS # | <u>OFFENSE</u>             | MOTIVATION                                 | <u>VICTIM</u>               | REPORTBASIS                |
| BRISTOL F | POLICE DEPT            | 01BPD01292                    | 1      | INTIMIDATION               | ANTI-HISPANIC OR LATINO                    | INDIVIDUAL                  | ALLEGED CRIME              |
| BRISTOL F | POLICE DEPT            | 01BPD01314                    | 1      | INTIMIDATION               | ANTI-ASIAN                                 | INDIVIDUAL                  | ALLEGED CRIME              |
| ELKHART   | CO SHERIFF DEPT        | 01007164                      | 1      | DESTRUCTION/VANDALISM      | ANTI-JEWISH                                | BUSINESS                    | ALLEGED CRIME              |
| ELKHART   | POLICE DEPT            | 01F016033                     | 1      | INTIMIDATION               | ANTI-BLACK OR AFRICAN AMERICAN             | INDIVIDUAL                  | ALLEGED CRIME              |
| ELKHART   | POLICE DEPT            | 2001-0916047                  | 1      | DESTRUCTION/VANDALISM      | ANTI-OTHER RACE/ETHNICITY/ANCESTRY         | INDIVIDUAL                  | ALLEGED CRIME              |
| ELKHART   | POLICE DEPT            | 2001-0917014                  | 1      | DESTRUCTION/VANDALISM      | ANTI-OTHER RACE/ETHNICITY/ANCESTRY         | BUSINESS                    | ALLEGED CRIME              |
| ELKHART   | POLICE DEPT            | 2001-1111014                  | 1      | SIMPLE ASSAULT             | ANTI-WHITE                                 | INDIVIDUAL                  | ALLEGED CRIME              |