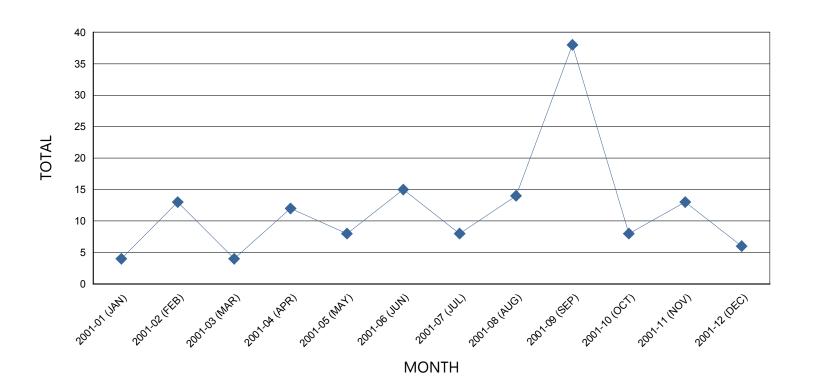

## **DETAIL FOR REPORTING AGENCIES**

| COUNTY:   | ALLEN                  |                               |        |                            |                                            |                             |                            |
|-----------|------------------------|-------------------------------|--------|----------------------------|--------------------------------------------|-----------------------------|----------------------------|
| AGENCY I  | NAME                   | INCIDENT #                    | OFNS#  | <u>OFFENSE</u>             | MOTIVATION                                 | VICTIM                      | REPORTBASIS                |
| FORT WAY  | YNE POLICE DEPT        | 01F016033                     | 1      | INTIMIDATION               | ANTI-BLACK OR AFRICAN AMERICAN             | INDIVIDUAL                  | ALLEGED CRIME              |
| FORT WAY  | YNE POLICE DEPT        | 01F019064                     | 1      | SIMPLE ASSAULT             | ANTI-BLACK OR AFRICAN AMERICAN             | INDIVIDUAL                  | ALLEGED CRIME              |
| FORT WAY  | YNE POLICE DEPT        | 01F19064                      | 1      | SIMPLE ASSAULT             | ANTI-WHITE                                 | INDIVIDUAL                  | ALLEGED CRIME              |
| FORT WAY  | YNE POLICE DEPT        | 01F19064                      | 2      | SIMPLE ASSAULT             | ANTI-GAY (MALE)                            | INDIVIDUAL                  | ALLEGED CRIME              |
| FORT WAY  | YNE POLICE DEPT        | 01F031908                     | 1      | SIMPLE ASSAULT             | ANTI-BLACK OR AFRICAN AMERICAN             | INDIVIDUAL                  | ALLEGED CRIME              |
| FORT WAY  | YNE POLICE DEPT        | 01F038936                     | 1      | INTIMIDATION               | ANTI-JEWISH                                | INDIVIDUAL                  | ALLEGED CRIME              |
| FORT WAY  | YNE POLICE DEPT        | 00F037088                     | 1      | AGGRAVATED ASSAULT         | ANTI-WHITE                                 | INDIVIDUAL                  | ALLEGED CRIME              |
| FORT WAY  | YNE POLICE DEPT        | 01-03031                      | 1      | INTIMIDATION               | ANTI-BLACK OR AFRICAN AMERICAN             | INDIVIDUAL                  | ALLEGED CRIME              |
| FORT WAY  | YNE POLICE DEPT        | 01F058035                     | 1      | SIMPLE ASSAULT             | ANTI-GAY (MALE)                            | INDIVIDUAL                  | ALLEGED CRIME              |
| FORT WAY  | YNE POLICE DEPT        | 01F073539                     | 1      | INTIMIDATION               | ANTI-BLACK OR AFRICAN AMERICAN             | INDIVIDUAL                  | ALLEGED CRIME              |
| FORT WAY  | YNE POLICE DEPT        | 01F077157                     | 1      | INTIMIDATION               | ANTI-MENTAL DISABILITY                     | INDIVIDUAL                  | ALLEGED CRIME              |
| FORT WAY  | YNE POLICE DEPT        | 01F080411                     | 1      | SIMPLE ASSAULT             | ANTI-BLACK OR AFRICAN AMERICAN             | INDIVIDUAL                  | ALLEGED CRIME              |
| FORT WAY  | YNE POLICE DEPT        | 01F087870                     | 1      | INTIMIDATION               | ANTI-GAY (MALE)                            | INDIVIDUAL                  | ALLEGED CRIME              |
| FORT WAY  | YNE POLICE DEPT        | 01F097544                     | 1      | SIMPLE ASSAULT             | ANTI-HISPANIC OR LATINO                    | INDIVIDUAL                  | ALLEGED CRIME              |
| FORT WAY  | YNE POLICE DEPT        | 01F119244                     | 1      | DESTRUCTION/VANDALISM      | ANTI-ISLAMIC (MUSLIM)                      | SOCIETY/PUBLIC              | ALLEGED CRIME              |
| FORT WAY  | YNE POLICE DEPT        | 01F123786                     | 1      | AGGRAVATED ASSAULT         | ANTI-ISLAMIC (MUSLIM)                      | INDIVIDUAL                  | CHARGED CRIME              |
| FORT WAY  | YNE POLICE DEPT        | 01F126919                     | 1      | ROBBERY                    | ANTI-ISLAMIC (MUSLIM)                      | INDIVIDUAL                  | ALLEGED CRIME              |
| FORT WAY  | YNE POLICE DEPT        | 01F126919                     | 2      | AGGRAVATED ASSAULT         | ANTI-ISLAMIC (MUSLIM)                      | INDIVIDUAL                  | ALLEGED CRIME              |
| FORT WAY  | YNE POLICE DEPT        | 01F162796                     | 1      | AGGRAVATED ASSAULT         | ANTI-GAY (MALE)                            | INDIVIDUAL                  | ALLEGED CRIME              |
| COUNTY:   | BARTHOLOMEW            |                               |        |                            |                                            |                             |                            |
|           | NIAN AF                | INCIDENT "                    | OFNC # | OFFFNEF                    | MOTIVATION                                 | VICTIVA                     | DEDODED A CIC              |
| AGENCY_I  | NAME<br>JS POLICE DEPT | <u>INCIDENT #</u><br>01-11412 | OFNS # | OFFENSE AGGRAVATED ASSAULT | MOTIVATION  ANTI-BLACK OR AFRICAN AMERICAN | <u>VICTIM</u><br>INDIVIDUAL | REPORTBASIS  CHARGED CRIME |
| COLOIVIDO | 33 TOLICE DELT         | 01 11412                      | 1      | AUGINAVATED ASSAULT        | AIVII BEACK OK AITICAN AIVIENCAN           | INDIVIDUAL                  | CHARGED CRIME              |
| COUNTY:   | BLACKFORD              |                               |        |                            |                                            |                             |                            |
| AGENCY_I  | NAME                   | INCIDENT #                    | OFNS # | <u>OFFENSE</u>             | MOTIVATION                                 | <u>VICTIM</u>               | REPORTBASIS                |
| HARTFOR   | D CITY POLICE DEPT     | HC01-0137                     | 1      | SIMPLE ASSAULT             | ANTI-GAY (MALE)                            | INDIVIDUAL                  | ALLEGED CRIME              |
| COUNTY:   | ELKHART                |                               |        |                            |                                            |                             |                            |
| AGENCY_I  | NAME                   | INCIDENT #                    | OFNS # | <u>OFFENSE</u>             | MOTIVATION                                 | <u>VICTIM</u>               | REPORTBASIS                |
| BRISTOL F | POLICE DEPT            | 01BPD01292                    | 1      | INTIMIDATION               | ANTI-HISPANIC OR LATINO                    | INDIVIDUAL                  | ALLEGED CRIME              |
| BRISTOL F | POLICE DEPT            | 01BPD01314                    | 1      | INTIMIDATION               | ANTI-ASIAN                                 | INDIVIDUAL                  | ALLEGED CRIME              |
| ELKHART   | CO SHERIFF DEPT        | 01007164                      | 1      | DESTRUCTION/VANDALISM      | ANTI-JEWISH                                | BUSINESS                    | ALLEGED CRIME              |
| ELKHART   | POLICE DEPT            | 01F016033                     | 1      | INTIMIDATION               | ANTI-BLACK OR AFRICAN AMERICAN             | INDIVIDUAL                  | ALLEGED CRIME              |
| ELKHART   | POLICE DEPT            | 2001-0916047                  | 1      | DESTRUCTION/VANDALISM      | ANTI-OTHER RACE/ETHNICITY/ANCESTRY         | INDIVIDUAL                  | ALLEGED CRIME              |
| ELKHART   | POLICE DEPT            | 2001-0917014                  | 1      | DESTRUCTION/VANDALISM      | ANTI-OTHER RACE/ETHNICITY/ANCESTRY         | BUSINESS                    | ALLEGED CRIME              |
| ELKHART   | POLICE DEPT            | 2001-1111014                  | 1      | SIMPLE ASSAULT             | ANTI-WHITE                                 | INDIVIDUAL                  | ALLEGED CRIME              |