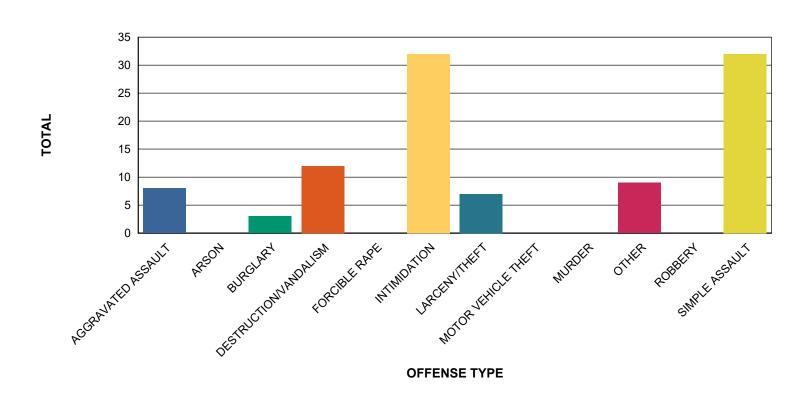

## **BIAS CRIMES BY OFFENSE TYPE**

| OFFENSE TYPE          | TOTAL |
|-----------------------|-------|
| SIMPLE ASSAULT        | 32    |
| INTIMIDATION          | 32    |
| DESTRUCTION/VANDALISM | 12    |
| OTHER                 | 9     |
| AGGRAVATED ASSAULT    | 8     |
| LARCENY/THEFT         | 7     |
| BURGLARY              | 3     |
| MURDER                | 0     |
| MOTOR VEHICLE THEFT   | 0     |
| FORCIBLE RAPE         | 0     |
| ARSON                 | 0     |
| ROBBERY               | 0     |