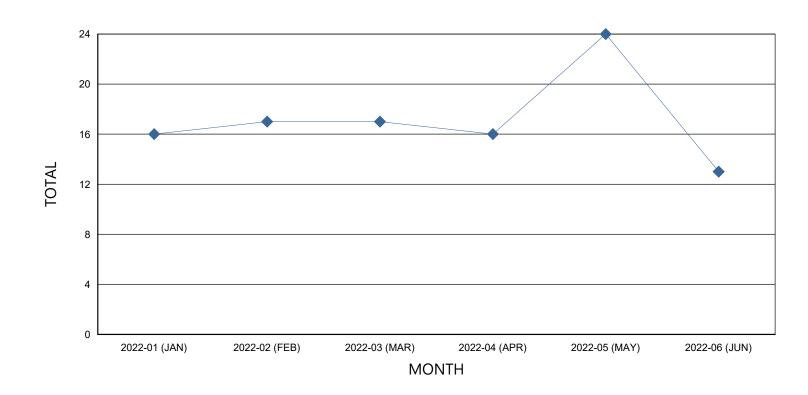

## **BIAS CRIME INCIDENTS PER MONTH**

| MONTH         | TOTAL |
|---------------|-------|
| 2022-01 (JAN) | 16    |
| 2022-02 (FEB) | 17    |
| 2022-03 (MAR) | 17    |
| 2022-04 (APR) | 16    |
| 2022-05 (MAY) | 24    |
| 2022-06 (JUN) | 13    |