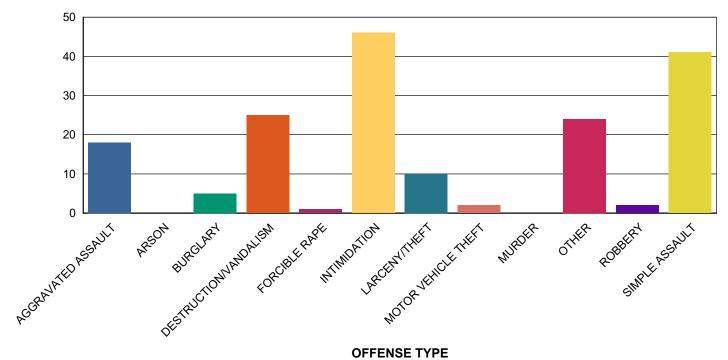

## **BIAS CRIMES BY OFFENSE TYPE**

| OFFENSE TYPE          | TOTAL |
|-----------------------|-------|
| INTIMIDATION          | 46    |
| SIMPLE ASSAULT        | 41    |
| DESTRUCTION/VANDALISM | 25    |
| OTHER                 | 24    |
| AGGRAVATED ASSAULT    | 18    |
| LARCENY/THEFT         | 10    |
| BURGLARY              | 5     |
| ROBBERY               | 2     |
| MOTOR VEHICLE THEFT   | 2     |
| FORCIBLE RAPE         | 1     |
| ARSON                 | 0     |
| MURDER                | 0     |
|                       |       |