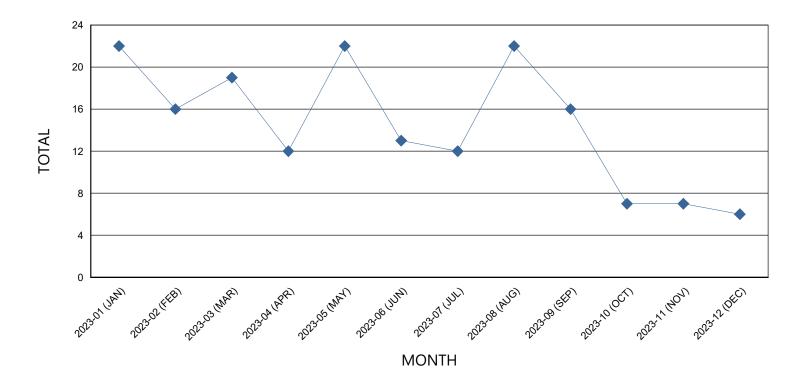

## **BIAS CRIME INCIDENTS PER MONTH**

| MONTH         | TOTAL |
|---------------|-------|
| 2023-01 (JAN) | 22    |
| 2023-02 (FEB) | 16    |
| 2023-03 (MAR) | 19    |
| 2023-04 (APR) | 12    |
| 2023-05 (MAY) | 22    |
| 2023-06 (JUN) | 13    |
| 2023-07 (JUL) | 12    |
| 2023-08 (AUG) | 22    |
| 2023-09 (SEP) | 16    |
| 2023-10 (OCT) | 7     |
| 2023-11 (NOV) | 7     |
| 2023-12 (DEC) | 6     |
|               |       |