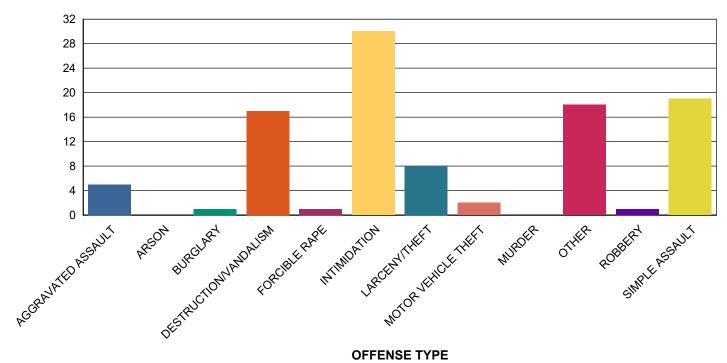

## **BIAS CRIMES BY OFFENSE TYPE**

| OFFENSE TYPE          | TOTAL |
|-----------------------|-------|
| INTIMIDATION          | 30    |
| SIMPLE ASSAULT        | 19    |
| OTHER                 | 18    |
| DESTRUCTION/VANDALISM | 17    |
| LARCENY/THEFT         | 8     |
| AGGRAVATED ASSAULT    | 5     |
| MOTOR VEHICLE THEFT   | 2     |
| ROBBERY               | 1     |
| FORCIBLE RAPE         | 1     |
| BURGLARY              | 1     |
| MURDER                | C     |
| ARSON                 | C     |
|                       |       |