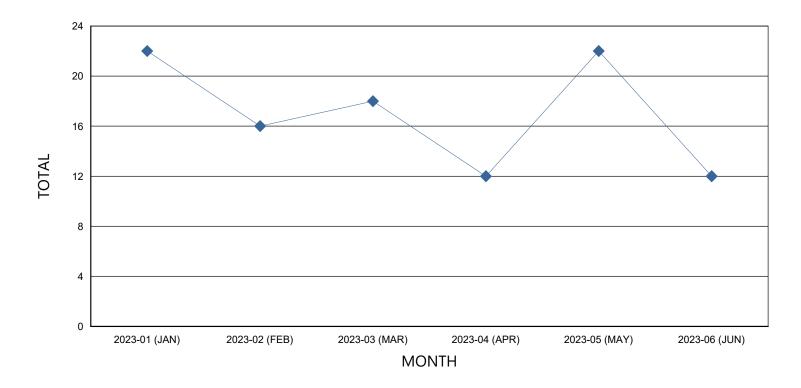

## **BIAS CRIME INCIDENTS PER MONTH**

| MONTH         | TOTAL |
|---------------|-------|
| 2023-01 (JAN) | 22    |
| 2023-02 (FEB) | 16    |
| 2023-03 (MAR) | 18    |
| 2023-04 (APR) | 12    |
| 2023-05 (MAY) | 22    |
| 2023-06 (JUN) | 12    |
|               |       |