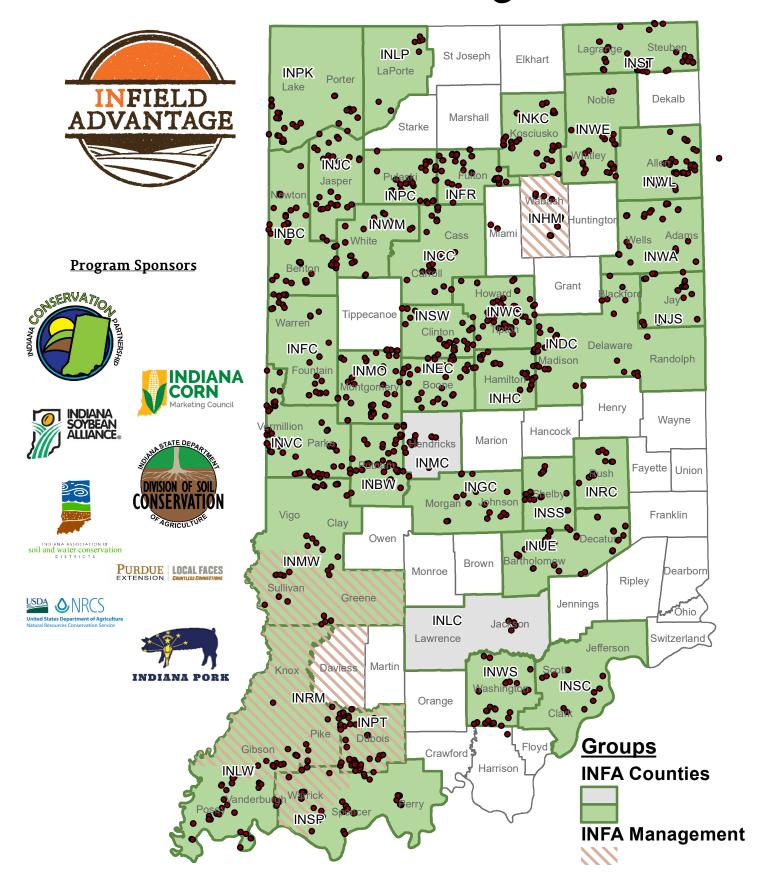

| Lunch             |
| Tuesday, February 20, 2018   | 5:30 PM     | INJS                                   | Portland       | Dinner            |
| Wednesday, February 21, 2018 | 8:30 AM     | INHM                                   | Urbana         |                   |
| Wednesday, February 21, 2018 | 2:30 PM     | INWA                                   | Bluffton       |                   |
| Thursday, February 22, 2018  | 8:30 AM     | INFR                                   | Rochester      |                   |
| Thursday, February 22, 2018  | 2:30 PM     | INKC                                   | Warsaw         |                   |
| Friday, February 23, 2018    | 9:00 AM     | INSW                                   | Frankfort      |                   |

# INfield Advantage 2017





## Clean Water Indiana - 2017 Practices Installed

### Clean Water Indiana 2017 Sediment and Nutrient Load Reductions

179 Total Practices Installed:

Sediment Reduced:

59,230,000 lbs.

Which is enough to fill 296 standard 50' freight cars (maximum load).

x 296

If placed end to end, the freight cars would stretch almost 3 miles.

Phosphorous Reduced:

27,904 lbs.

Which is enough to fill 28 F150 pick-ups with an 8' bed (maximum load).



Nitrogen Reduced:

55,348 lbs.

Which is enough to fill 55 F150 pick-ups with an 8' bed (maximum load).



\*Nutrient estimates only consider sediment bound N and P, not dissolved. \*Load reductions are based off the EPA's Region 5 Load Reduction Model.

Currently, the following Districts have not entered their CWI conservation workload into SharePo