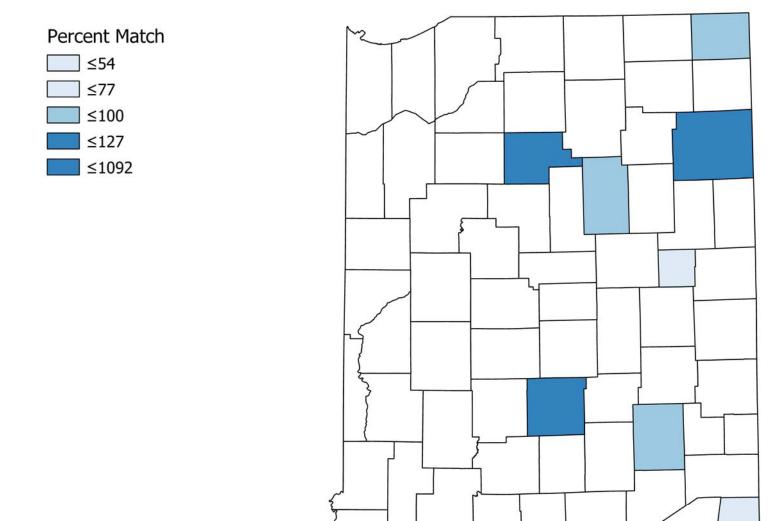

- The Nature Conservancy
- SICIM and CISMAs
- Steuben County Lakes Council
- o Local Schools
- Ag Retailers
- o Farm Bureau

- \$1,106,928.50 is needed to fully fund all proposals. Partial funding is recommended for 6 proposals.
- Per the guidance document, proposals were required to show at least a 50% match. Proposals that
  included staffing required a 25% match for the staffing portion of the project. This could be cash or in
  kind.
- Funded SWCDs will be required to submit pictures and/or videos of the project to ISDA to be used in communication efforts.
- Proposals receiving partial funding will have 30 days from October 31<sup>st</sup> to accept their modified budget and express their intent to move forward with their project.
- Any CWI funded equipment/signage will be required to have a CWI logo.
- Funded applications will be posted on the ISDA SharePoint. Districts who were not awarded funds are encouraged to discuss their proposal with the Grants Program Manager to get feedback on their application. A summary of written comments will be made available to districts upon request.
- The DSS team will encourage unfunded SWCDs to submit their proposal to other grant programs.

# 2018 Competitive Grants

Proposals were required to have a 50% match, except for those projects that requested staffing. Staffing proposals and components of proposals were required to have a 25% match.