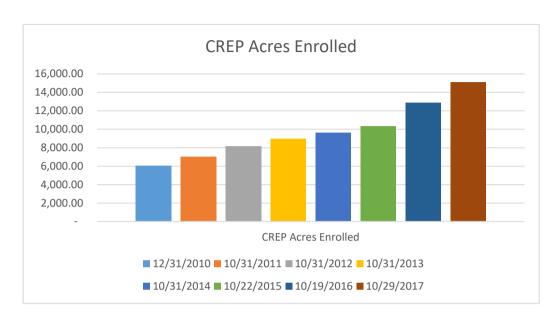

|                             |    |                |               |            |    |                        |        |                                           |    |                |
| CREP                              | \$<br>410.00      | \$<br>-                         | \$<br>354,450.00 | \$<br>4,966.00              | \$ | 67,909.00      | \$            | 530,285.00 | \$ | 79,105.00              | \$     | 377,500.00                                | \$ | 1,414,625.00   |
|                                   |                   | •                               |                  |                             |    |                |               |            |    |                        |        |                                           |    |                |



### Since Expansion in August 2010:

For the first 5 years, acreage enrollment has been approximately 4,299 acres.

For the last 2 years, acreage enrollment has been approximately 4,760 acres.



### Since Expansion in August 2010:

For the first 5 years, we had a 16% increase in acreage enrollment.

For the last 2 years, we had a 18% increase in acreage enrollment.



## General Report September 2017

### **Highlights**

- Sept 25 CCSI-SARE Advanced Cover Crops Commodity Crop Track, Greensburg
  - 41 Attendees (4 CCAs, 1 NGO, 22 NRCS, 1 ISDA, 3 SWCD, 5 Purdue/Extension, 1 watershed, 1 IDNR, 3 walk-ins/other)
- Sept 26 CCSI-SARE Advanced Cover Crops Commodity Crop Track, Vincennes
  - o 54 attendees (9 CCAs, 2 NGO, 35 NRCS, 3 ISDA, 2 SWCD, 1 IDEM, 2 other)
- Arranged speakers for Nov 16