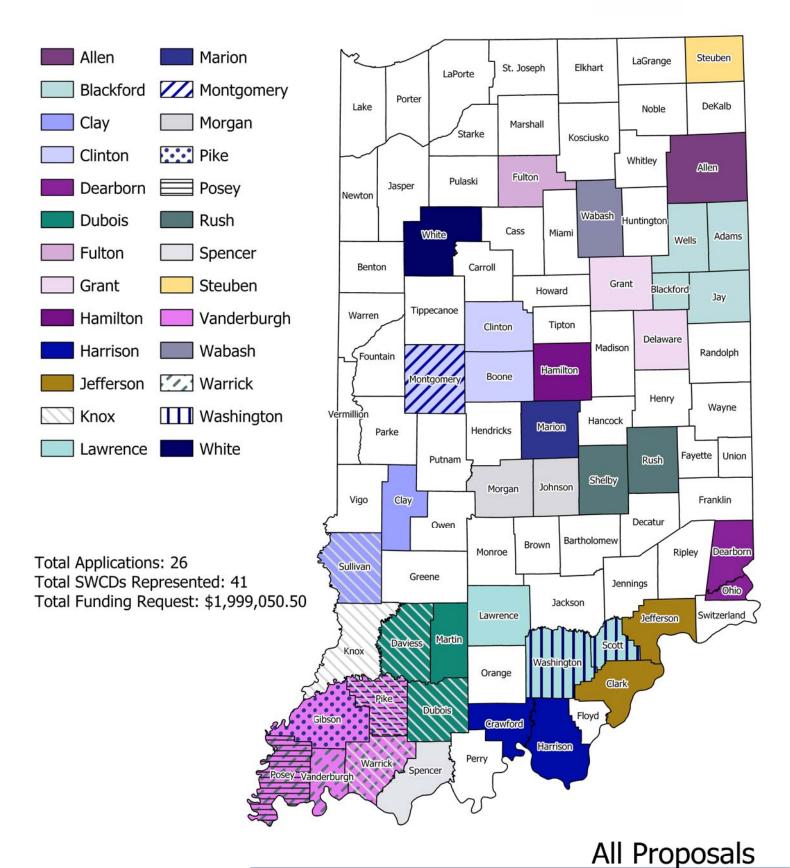

### **Clean Water Indiana Competitive Grants**

- The State Soil Conservation Board (SSCB) received 26 applications representing 41 Soil and Water Conservation Districts (SWCDs).
- The grants process followed a similar track to the 2017 grant cycle. The major change to the process this year was the reduction of the match requirement to 25% for proposals requesting staff.
- Requests totaled \$1.999 million. Applications ranged from \$2,300 to \$163,000.
- Applications were blindly ranked without county identifying details and discussed for content and impact. This process aims to reduce biases. 13 applications were selected for funding. Selected applications will assist with efforts to reduce sediment and nutrients from nonpoint sources per Indiana Code 14-32-8.
- The SSCB Grants Committee recommends the following applications, representing 23 SWCDs, for funding. These funded applications address a variety of concerns in both rural and urban areas. (Listed in alphabetical order by lead district)

| Grant (Lead County Listed First)                   | Title                                                                     | Recommendation |
|----------------------------------------------------|---------------------------------------------------------------------------|----------------|
| Allen                                              | Promoting Cover Crop Inter-seeding to Improve Soil and Water Quality      | \$24,300       |
| Blackford (Adams, Jay, Wells)*                     | Watershed Conservation Implementation Project                             | \$154,500      |
| Dearborn (Ohio)*                                   | Making A Difference – One Practice At A Time                              | \$107,000      |
| Dubois (Daviess, Martin)*                          | Invasive Species Education and Control via an Invasive Species Specialist | \$95,250       |
| Fulton                                             | Lake Sediment Reduction Through Watershed Conservation                    | \$55,500       |
| Jefferson (Clark)*                                 | Enhancement of Soil Health and Water Quality on Agricultural Land         | \$66,990       |
| Knox (Daviess, Dubois, Pike,<br>Sullivan, Warrick) | Soil Health on Reclaimed Mined Lands                                      | \$52,500       |
| Marion*                                            | Urban Conservation Healthy Soils                                          | \$60,000       |
| Pike (Gibson)                                      | Soil Conservation Technician Project                                      | \$84,000       |
| Steuben                                            | Conservation Education, Demonstration, and Installation                   | \$25,750       |
| Vanderburgh (Gibson, Pike, Posey, Warrick)         | Invasive Species Technician                                               | \$95,000       |
| Wabash                                             | Invasive Species ID and Removal Demonstration Plot                        | \$22,300       |
| Warrick (Posey, Vanderburgh)*                      | Conservation Experience & Cost-Share                                      | \$49,032       |
| Total                                              |                                                                           | \$892,122      |