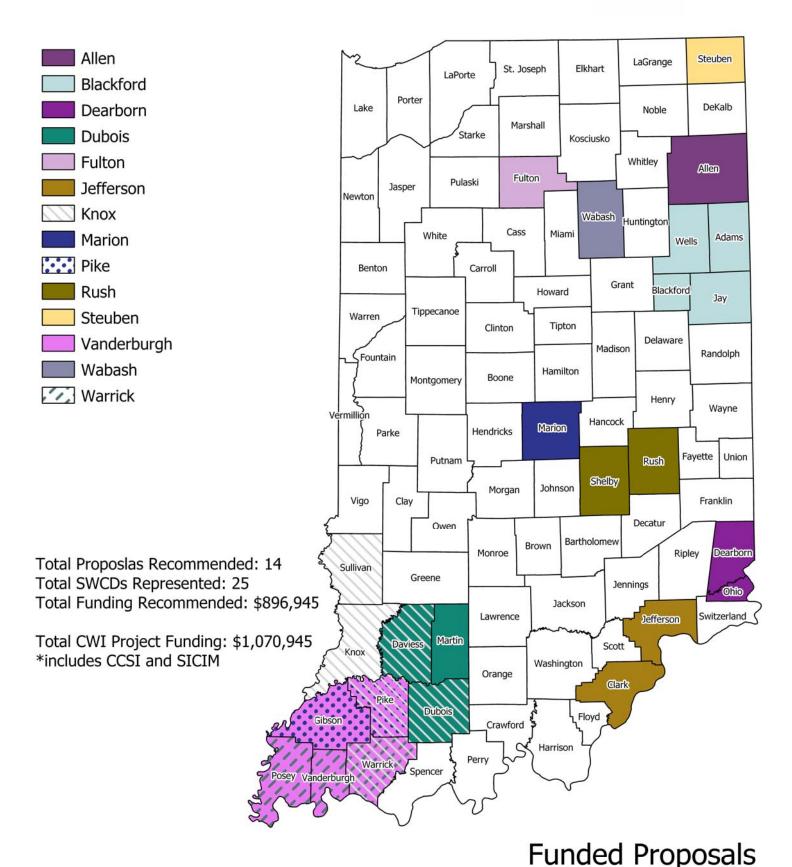

| Grant (Lead County Listed First)                   | Title                                                                     | Recommendation |
|----------------------------------------------------|---------------------------------------------------------------------------|----------------|
| Allen                                              | Promoting Cover Crop Inter-seeding to Improve Soil and Water Quality      | \$24,300       |
| Blackford (Adams, Jay, Wells)*                     | Watershed Conservation Implementation Project                             | \$154,500      |
| Dearborn (Ohio)*                                   | Making A Difference – One Practice At A Time                              | \$107,000      |
| Dubois (Daviess, Martin)*                          | Invasive Species Education and Control via an Invasive Species Specialist | \$95,250       |
| Fulton                                             | Lake Sediment Reduction Through Watershed Conservation                    | \$55,500       |
| Jefferson (Clark)*                                 | Enhancement of Soil Health and Water Quality on Agricultural Land         | \$66,990       |
| Knox (Daviess, Dubois, Pike,<br>Sullivan, Warrick) | Soil Health on Reclaimed Mined Lands                                      | \$52,500       |
| Marion*                                            | Urban Conservation Healthy Soils                                          | \$60,000       |
| Pike (Gibson)                                      | Soil Conservation Technician Project                                      | \$84,000       |
| Steuben                                            | Conservation Education, Demonstration, and Installation                   | \$25,750       |
| Vanderburgh (Gibson, Pike, Posey, Warrick)         | Invasive Species Technician                                               | \$95,000       |
| Wabash                                             | Invasive Species ID and Removal Demonstration Plot                        | \$22,300       |
| Warrick (Posey, Vanderburgh)*                      | Conservation Experience & Cost-Share                                      | \$49,032       |
| Total                                              |                                                                           | \$892,122      |

<sup>\*</sup>Partial Funding Recommended

- Key partners on funded proposals include (not a complete list):
  - o ICP Agencies
  - Local media
  - Lake Manitou Association
  - o Cattleman's Associations
  - County Solid Waste Districts
  - o Prime Farmlands Team

- The Nature Conservancy
- SICIM and CISMAs
- Steuben County Lakes Council
- o Local Schools
- Ag Retailers
- o Farm Bureau

- \$1,106,928.50 is needed to fully fund all proposals. Partial funding is recommended for 6 proposals.
- Per the guidance document, proposals were required to show at least a 50% match. Proposals that
  included staffing required a 25% match for the staffing portion of the project. This could be cash or in
  kind.
- Funded SWCDs will be required to submit pictures and/or videos of the project to ISDA to be used in communication efforts.
- Proposals receiving partial funding will have 30 days from October 31<sup>st</sup> to accept their modified budget and express their intent to move forward with their project.
- Any CWI funded equipment/signage will be required to have a CWI logo.
- Funded applications will be posted on the ISDA SharePoint. Districts who were not awarded funds are encouraged to discuss their proposal with the Grants Program Manager to get feedback on their application. A summary of written comments will be made available to districts upon request.
- The DSS team will encourage unfunded SWCDs to submit their proposal to other grant programs.