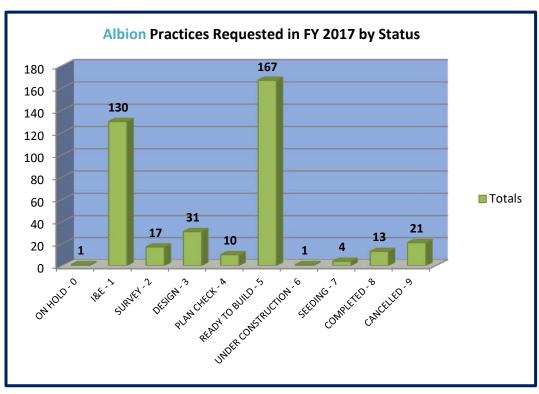

periments on the marine life and water quality in Lake Erie.

### **Regional Conservation Partnership Programs**

- RCPP Shatto Watershed
  - -with Notre Dame, TNC and Jasper SWCD as partners
  - -continues cost share for cover crops and installation of 2-stage ditch
  - -continues research (building on CIG project data) on nutrient and sediment reduction from the stacking of these practices
  - -cover crops implemented for this year



Two-stage ditch with cover crops

### • RCPP St Joseph (Great Lakes Basin)

- -Partnership between Michigan and Indiana
- -7 IN counties, 8 MI counties
- -Covers a cadre of conservation practices to reduce nutrient loading into the Great Lakes
- -Had all funds obligated in the first year! Applied for and received additional funding to continue this work











## **State Soil Conservation Board**



# October 31, 2017 Director of Soil Health

### > INfield Advantage

- Corn stalk sampling is 99% complete.
- As in previous years, enrolled fields were lost due to miscommunication causing the wrong field to be enrolled and early harvesting. Our final numbers are about 995 GSS fields and 16 RST fields.
- This year sampling crews were supplied with car magnets to identify their vehicles while they were in the field. They were also issued N95 Respirator masks.
- The Annual Appreciation Luncheon will be November 20 at Indiana Corn and Soy's offices. Speakers include Nate Taylor, Aeroptics, and Dr. Shaun Casteel, Purdue University. Reservations are required before November 14.
- A portion of the program savings for 2017, due to the new imagery c