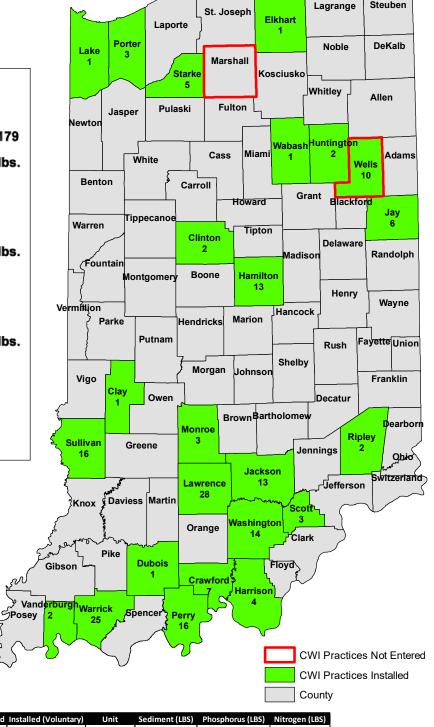

Which is enough to fill 296 standard 50' freight cars (maximum load).

x 296

If placed end to end, the freight cars would stretch almost 3 miles.

Phosphorous Reduced:

27,904 lbs.

Which is enough to fill 28 F150 pick-ups with an 8' bed (maximum load).



Nitrogen Reduced:

55,348 lbs.

Which is enough to fill 55 F150 pick-ups with an 8' bed (maximum load).



\*Nutrient estimates only consider sediment bound N and P, not dissolved. \*Load reductions are based off the EPA's Region 5 Load Reduction Model.

Currently, the following Districts have not entered their CWI conservation workload into SharePoint:

Marshall - 2016 CWI Grant Wells - 2017 CWI Grant - Maps shows 2016 practices

All CWI grant recipients are required to enter their conservation workload by the end of each grant year.



Steuben

| Practice                                 | Total Practices | Installed | Installed (Voluntary) | Unit        | Sediment (LBS) | Phosphorus (LBS) | Nitrogen (LBS) |
|------------------------------------------|-----------------|-----------|-----------------------|-------------|----------------|------------------|----------------|
| Practice Not Identified                  | 1               | 29        |                       | Acres       | 39             | 44               | 87             |
| Brush Management                         | 1               | 24        |                       | Acres       | 0              | 0                | 0              |
| Conservation Cover                       | 4               | 272       | 220                   | Acres       | 865