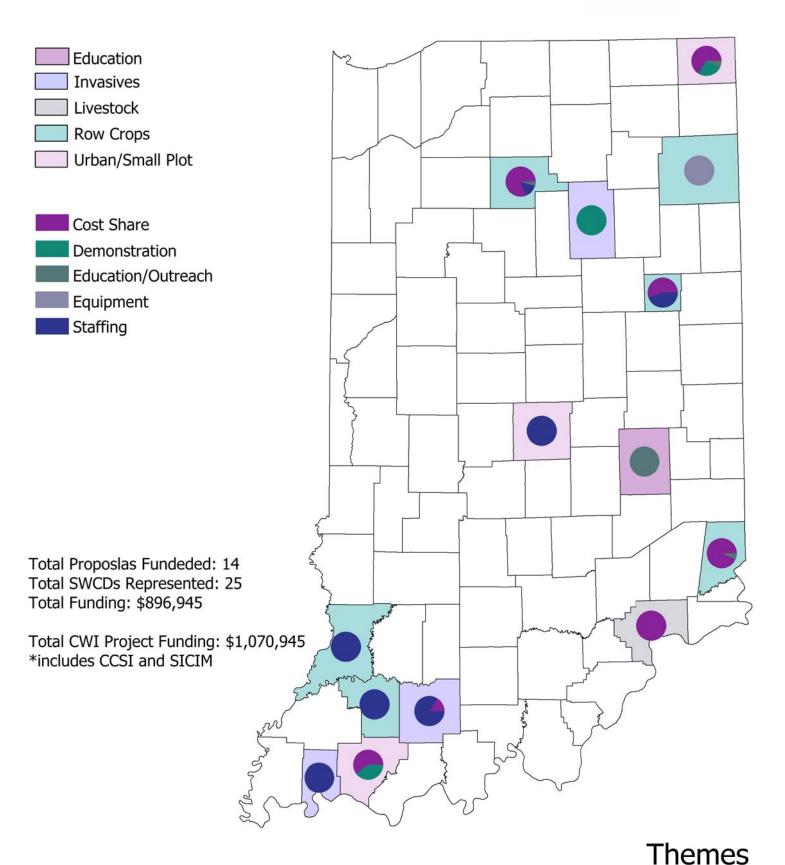

| Grant (Lead County Listed First)                   | Title                                                                     | Recommendation |
|----------------------------------------------------|---------------------------------------------------------------------------|----------------|
| Allen                                              | Promoting Cover Crop Inter-seeding to Improve Soil and Water Quality      | \$24,300       |
| Blackford (Adams, Jay, Wells)*                     | Watershed Conservation Implementation Project                             | \$154,500      |
| Dearborn (Ohio)*                                   | Making A Difference – One Practice At A Time                              | \$107,000      |
| Dubois (Daviess, Martin)*                          | Invasive Species Education and Control via an Invasive Species Specialist | \$95,250       |
| Fulton                                             | Lake Sediment Reduction Through Watershed Conservation                    | \$55,500       |
| Jefferson (Clark)*                                 | Enhancement of Soil Health and Water Quality on Agricultural Land         | \$66,990       |
| Knox (Daviess, Dubois, Pike,<br>Sullivan, Warrick) | Soil Health on Reclaimed Mined Lands                                      | \$52,500       |
| Marion*                                            | Urban Conservation Healthy Soils                                          | \$60,000       |
| Pike (Gibson)                                      | Soil Conservation Technician Project                                      | \$84,000       |
| Steuben                                            | Conservation Education, Demonstration, and Installation                   | \$25,750       |
| Vanderburgh (Gibson, Pike, Posey, Warrick)         | Invasive Species Technician                                               | \$95,000       |
| Wabash                                             | Invasive Species ID and Removal Demonstration Plot                        | \$22,300       |
| Warrick (Posey, Vanderburgh)*                      | Conservation Experience & Cost-Share                                      | \$49,032       |
| Total                                              |                                                                           | \$892,122      |

<sup>\*</sup>Partial Funding Recommended

- Key partners on funded proposals include (not a complete list):
  - o ICP Agencies
  - Local media
  - Lake Manitou Association
  - o Cattleman's Associations
  - County Solid Waste Districts
  - o Prime Farmlands Team

- The Nature Conservancy
- SICIM and CISMAs
- Steuben County Lakes Council
- o Local Schools
- Ag Retailers
- o Farm Bureau

- \$1,106,928.50 is needed to fully fund all proposals. Partial funding is recommended for 6 proposals.
- Per the guidance document, proposals were required to show at least a 50% match. Proposals that
  included staffing required a 25% match for the staffing portion of the project. This could be cash or in
  kind.
- Funded SWCDs will be required to submit pictures and/or videos of the project to ISDA to be used in communication efforts.
- Proposals receiving partial funding will have 30 days from October 31<sup>st</sup> to accept their modified budget and express their intent to move forward with their project.
- Any CWI funded equipment/signage will be required to have a CWI logo.
- Funded applications will be posted on the ISDA SharePoint. Districts who were not awarded funds are encouraged to discuss their proposal with the Grants Program Manager to get feedback on their application. A summary of written comments will be made available to districts upon request.
- The DSS team will encourage unfunded SWCDs to submit their proposal to other grant programs.