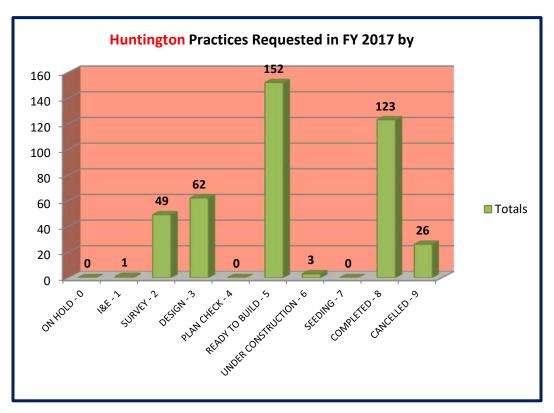

experiments on the marine life and water quality in Lake Erie.

### **Regional Conservation Partnership Programs**

- RCPP Shatto Watershed
  - -with Notre Dame, TNC and Jasper SWCD as partners
  - -continues cost share for cover crops and installation of 2-stage ditch
  - -continues research (building on CIG project data) on nutrient and sediment reduction from the stacking of these practices
  - -cover crops implemented for this year



Two-stage ditch with cover crops

### • RCPP St Joseph (Great Lakes Basin)

- -Partnership between Michigan and Indiana
- -7 IN counties, 8 MI counties
- -Covers a cadre of conservation practices to reduce nutrient loading into the Great Lakes
- -Had all funds obligated in the first year! Applied for and received additional funding to continue this work











## **State Soil Conservation Board**



# October 31, 2017 Director of Soil Health

### > INfield Advantage

- Corn stalk sampling is 99% complete.
- As in previous years, enrolled fields were lost due to miscommunication causing the wrong field to be enrolled and early harvesting. Our final numbers are about 995 GSS fields and 16 RST fields.
- This year sampling crews were supplied with car magnets to identify their vehicles while they were in the field. They were also issued N95 Respirator masks.
- The Annual Appreciation Luncheon will be November 20 at Indiana Corn and Soy's offices. Speakers include Nate Taylor, Aeroptics, and Dr. Shaun Casteel, Purdue University. Reservations are required before November 14.
- A portion of the program savings for 2017, due to the new imagery