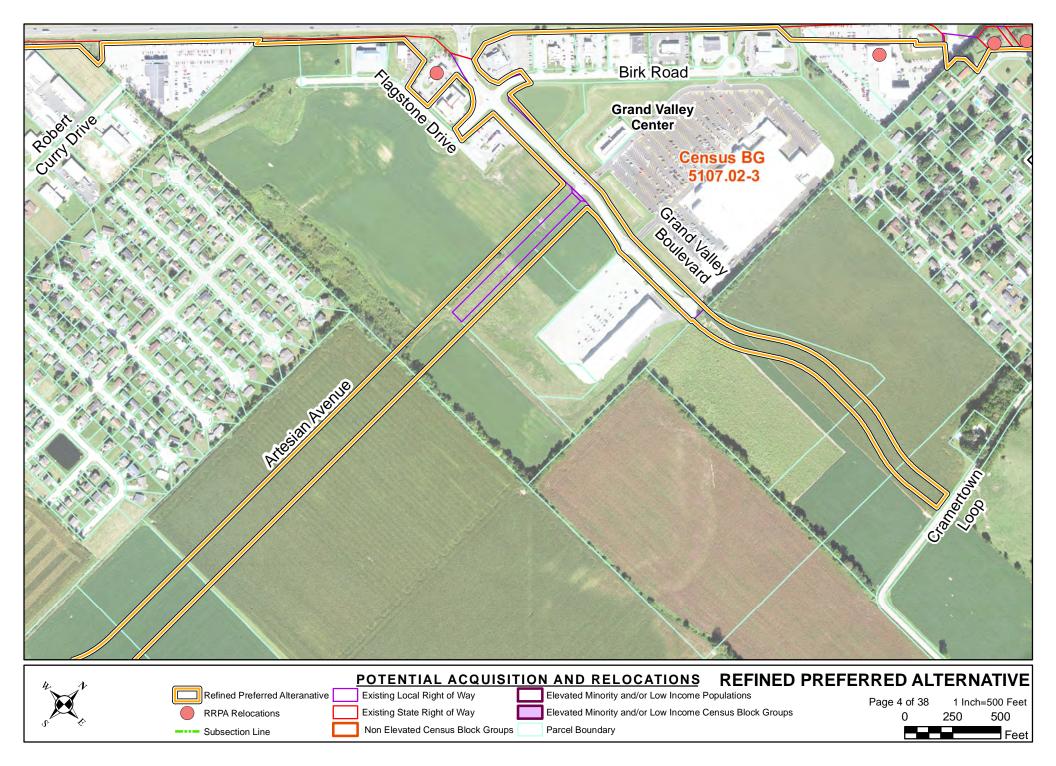

Refined Preferred Alteranative

tive Existing Local Right of Way Existing State Right of Way Elevated Minority and/or Low Income Populations

Elevated Minority and/or Low Income Census Block Groups

Subsection Line

Non Elevated Census Block Groups

Parcel Boundary

Page 2 of 38 1 Inch=500 Feet 0 250 500

Non Elevated Census Block Groups

Parcel Boundary

| Census BG<br>2000<br>2000<br>2000<br>2000<br>2000<br>2000<br>2000<br>20 | A A A A A A A A A A A A A A A A A A A                                                                                                                                                                                                                                     |                                                                    |
|-------------------------------------------------------------------------|---------------------------------------------------------------------------------------------------------------------------------------------------------------------------------------------------------------------------------------------------------------------------|--------------------------------------------------------------------|
| Refined Preferred Alteranativ<br>RRPA Relocations<br>Subsection Line    | POTENTIAL ACQUISITION AND RELOCATIONS REFINED F   /e Existing Local Right of Way Elevated Minority and/or Low Income Populations   Existing State Right of Way Elevated Minority and/or Low Income Census Block Groups   Non Elevated Census Block Groups Parcel Boundary | PREFERRED ALTERNATIVE<br>Page 5 of 38 1 Inch=500 Feet<br>0 250 500 |