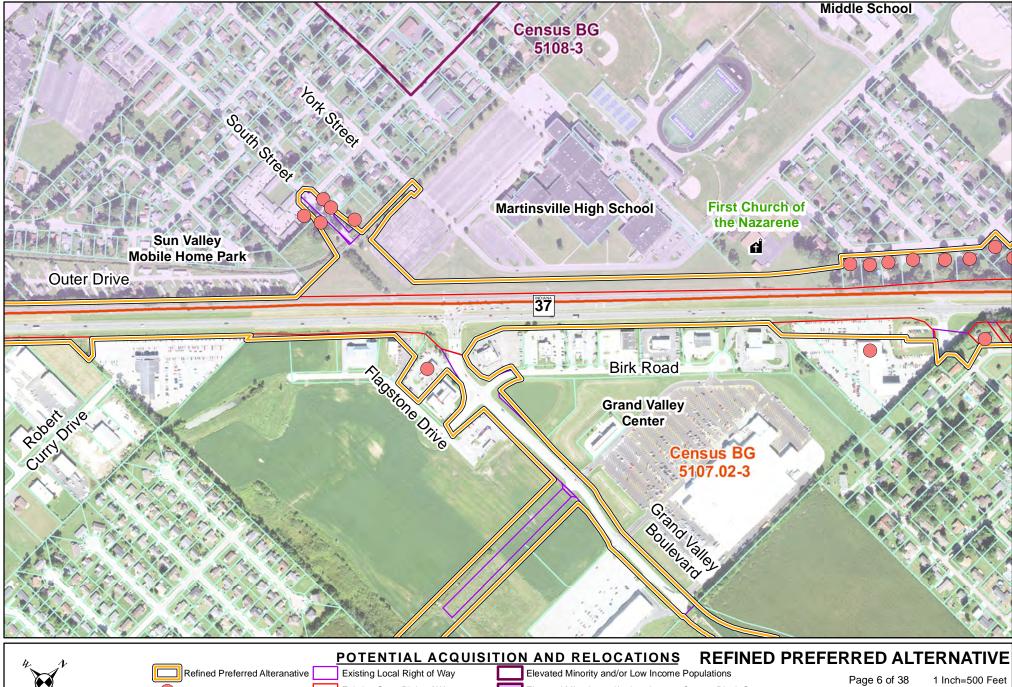

**RRPA Relocations** 

Existing State Right of Way Non Elevated Census Block Groups Elevated Minority and/or Low Income Census Block Groups

Parcel Boundary

| _ | Subsection | Line |
|---|------------|------|
|   |            |      |