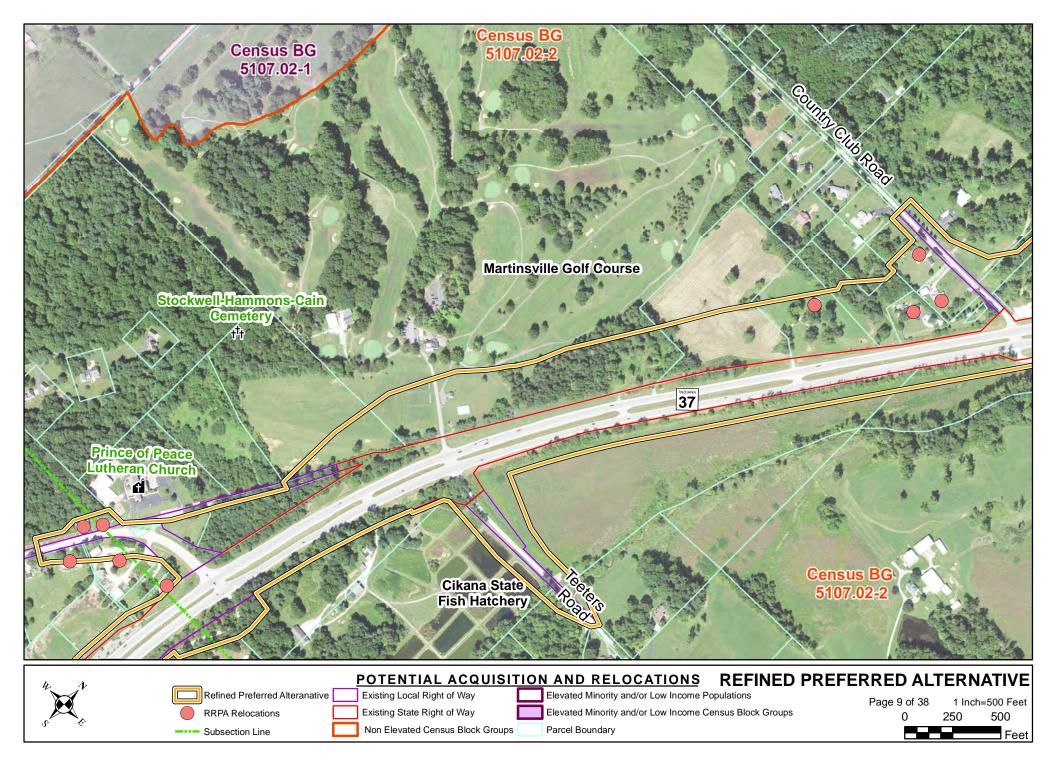

Refined Preferred Alteranative

tive Existing Local Right of Way Existing State Right of Way Elevated Minority and/or Low Income Populations

Elevated Minority and/or Low Income Census Block Groups

Subsection Line

Non Elevated Census Block Groups

Parcel Boundary

Page 2 of 38 1 Inch=500 Feet 0 250 500

Non Elevated Census Block Groups

Parcel Boundary

| Census BG<br>2000<br>2000<br>2000<br>2000<br>2000<br>2000<br>2000<br>20 | A A A A A A A A A A A A A A A A A A A                                                                                                                                                                                                                                     |                                                                    |
|-------------------------------------------------------------------------|---------------------------------------------------------------------------------------------------------------------------------------------------------------------------------------------------------------------------------------------------------------------------|--------------------------------------------------------------------|
| Refined Preferred Alteranativ<br>RRPA Relocations<br>Subsection Line    | POTENTIAL ACQUISITION AND RELOCATIONS REFINED F   /e Existing Local Right of Way Elevated Minority and/or Low Income Populations   Existing State Right of Way Elevated Minority and/or Low Income Census Block Groups   Non Elevated Census Block Groups Parcel Boundary | PREFERRED ALTERNATIVE<br>Page 5 of 38 1 Inch=500 Feet<br>0 250 500 |