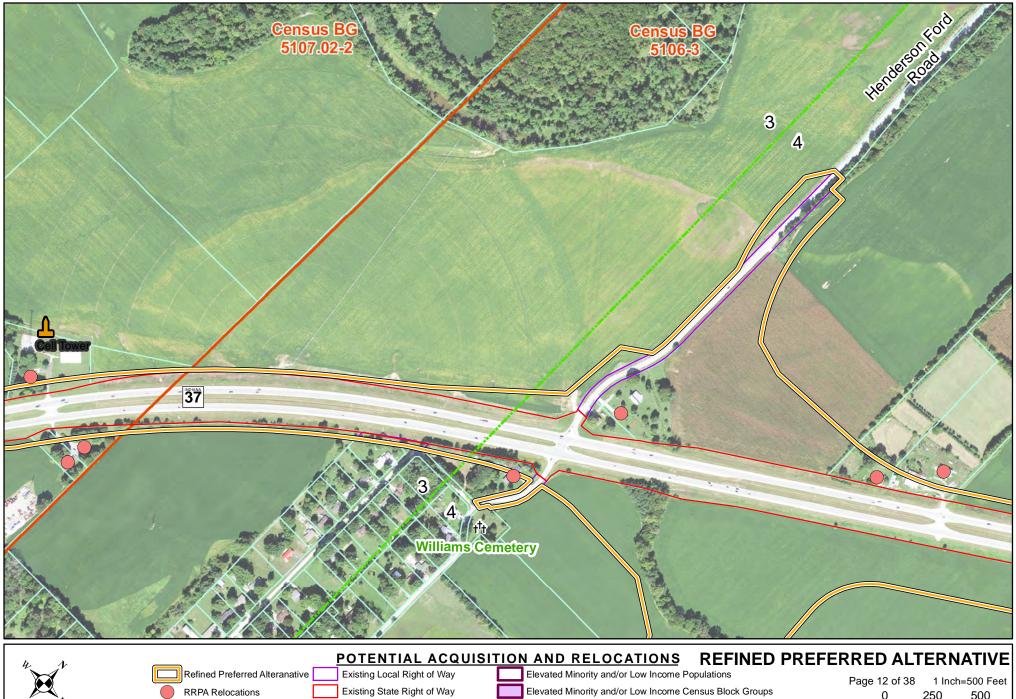

Refined Preferred Alteranative

tive Existing Local Right of Way Existing State Right of Way Elevated Minority and/or Low Income Populations

Elevated Minority and/or Low Income Census Block Groups

Subsection Line

Non Elevated Census Block Groups

Parcel Boundary

Page 2 of 38 1 Inch=500 Feet 0 250 500

Non Elevated Census Block Groups

Parcel Boundary

| Census BG<br>2000<br>2000<br>2000<br>2000<br>2000<br>2000<br>2000<br>20 | A A A A A A A A A A A A A A A A A A A                                                                                                                                                                                                                                     |                                                                    |
|-------------------------------------------------------------------------|---------------------------------------------------------------------------------------------------------------------------------------------------------------------------------------------------------------------------------------------------------------------------|--------------------------------------------------------------------|
| Refined Preferred Alteranativ<br>RRPA Relocations<br>Subsection Line    | POTENTIAL ACQUISITION AND RELOCATIONS REFINED F   /e Existing Local Right of Way Elevated Minority and/or Low Income Populations   Existing State Right of Way Elevated Minority and/or Low Income Census Block Groups   Non Elevated Census Block Groups Parcel Boundary | PREFERRED ALTERNATIVE<br>Page 5 of 38 1 Inch=500 Feet<br>0 250 500 |