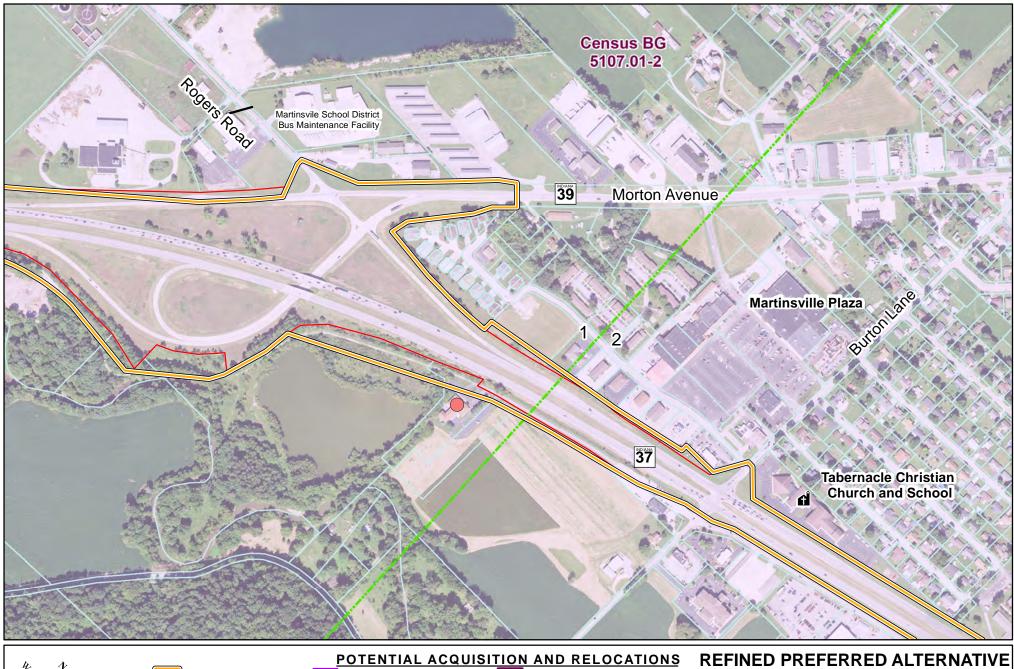

Refined Preferred Alteranative

tive Existing Local Right of Way Existing State Right of Way Elevated Minority and/or Low Income Populations

Elevated Minority and/or Low Income Census Block Groups

Subsection Line

Non Elevated Census Block Groups

Parcel Boundary

Page 2 of 38 1 Inch=500 Feet 0 250 500



Non Elevated Census Block Groups

Parcel Boundary



| Census BG<br>2000<br>2000<br>2000<br>2000<br>2000<br>2000<br>2000<br>20 | A A A A A A A A A A A A A A A A A A A                                                                                                                                                                                                                                     |                                                                    |
|----------------------