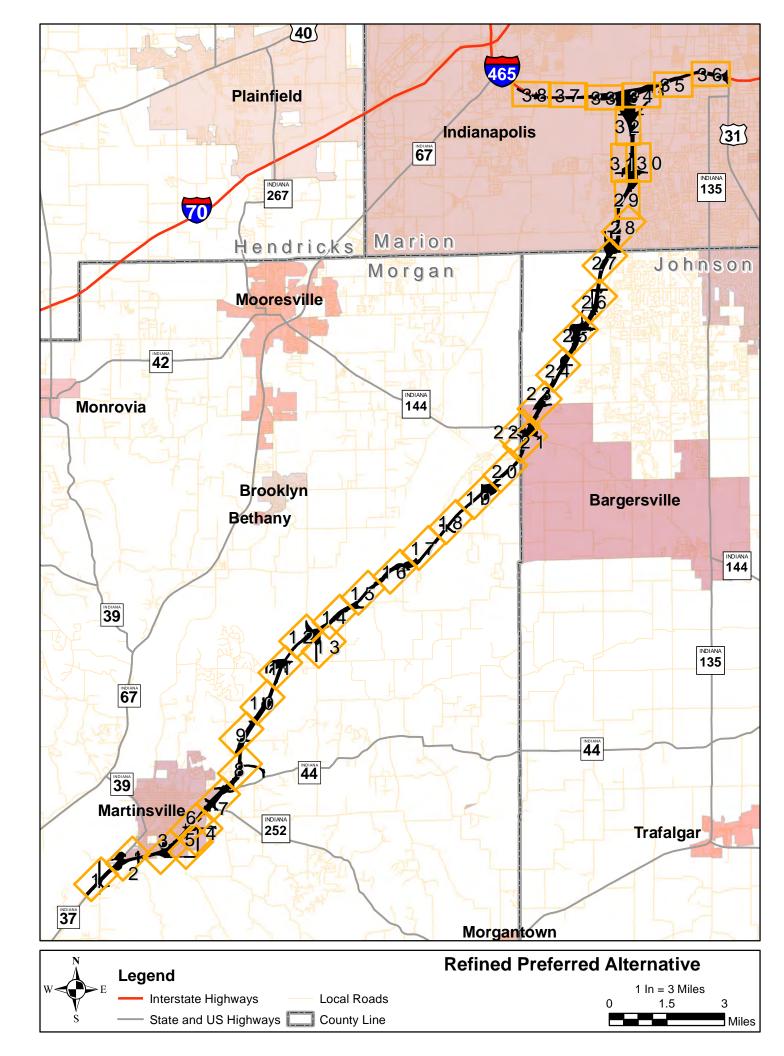

Refined Preferred Alteranative

tive Existing Local Right of Way Existing State Right of Way Elevated Minority and/or Low Income Populations

Elevated Minority and/or Low Income Census Block Groups

Subsection Line

Non Elevated Census Block Groups

Parcel Boundary

Page 2 of 38 1 Inch=500 Feet 0 250 500



Non Elevated Census Block Groups

Parcel Boundary



| Census BG<br>2000<br>2000<br>2000<br>2000<br>2000<br>2000<br>2000<br>20 | A A A A A A A A A A A A A A A A A A A                                                                                                                                                                                                                                     |                                                                    |
|------------------