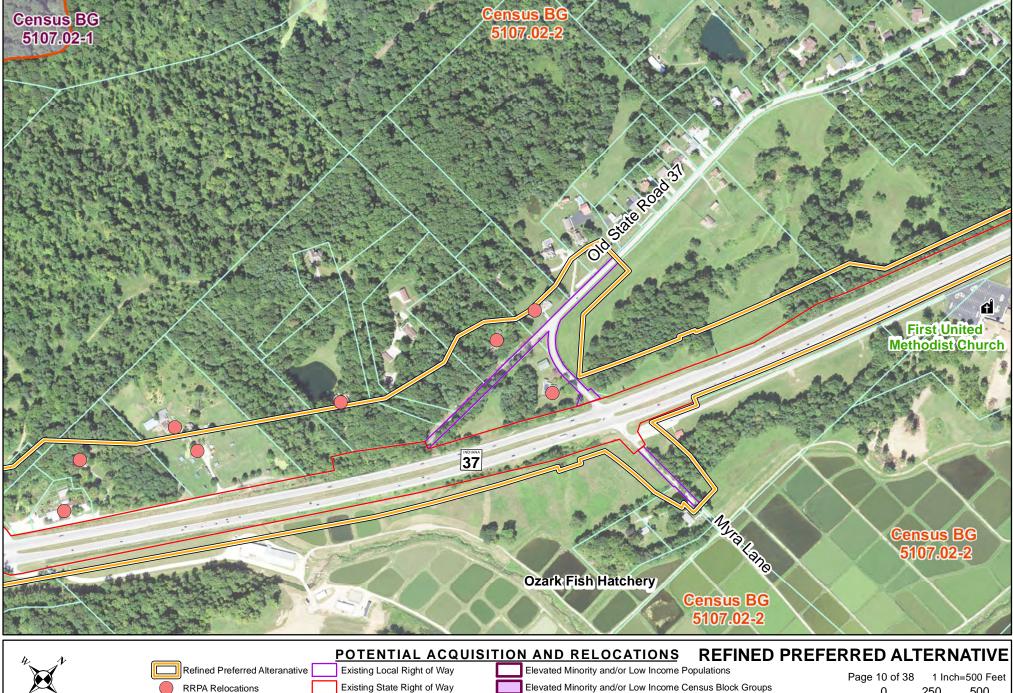

Refined Preferred Alteranative

tive Existing Local Right of Way Existing State Right of Way Elevated Minority and/or Low Income Populations

Elevated Minority and/or Low Income Census Block Groups

Subsection Line

Non Elevated Census Block Groups

Parcel Boundary

Page 2 of 38 1 Inch=500 Feet 0 250 500

Non Elevated Census Block Groups

Parcel Boundary

| Census BG<br>2000<br>2000<br>2000<br>2000<br>2000<br>2000<br>2000<br>20 | A A A A A A A A A A A A A A A A A A A                                                                                                                                                                                                                                     |                                                                    |
|-------------------------------------------------------------------------|---------------------------------------------------------------------------------------------------------------------------------------------------------------------------------------------------------------------------------------------------------------------------|--------------------------------------------------------------------|
| Refined Preferred Alteranativ<br>RRPA Relocations<br>Subsection Line    | POTENTIAL ACQUISITION AND RELOCATIONS REFINED F   /e Existing Local Right of Way Elevated Minority and/or Low Income Populations   Existing State Right of Way Elevated Minority and/or Low Income Census Block Groups   Non Elevated Census Block Groups Parcel Boundary | PREFERRED ALTERNATIVE<br>Page 5 of 38 1 Inch=500 Feet<br>0 250 500 |