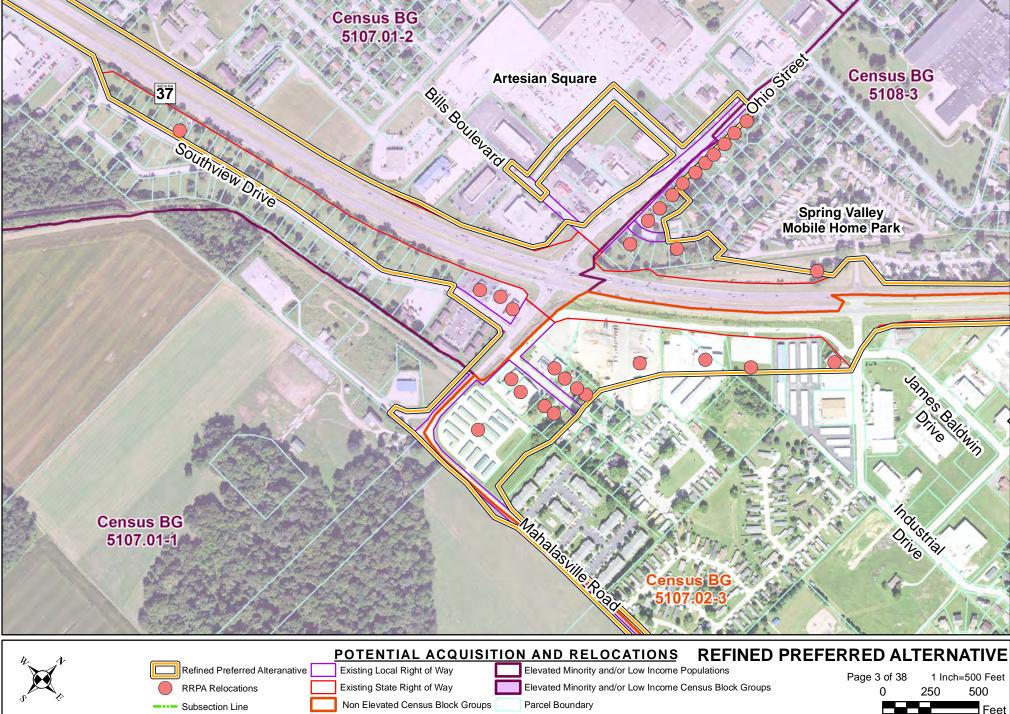

**RRPA Relocations** 

Existing State Right of Way Non Elevated Census Block Groups Elevated Minority and/or Low Income Census Block Groups

Parcel Boundary

| _ | Subsection | Line |
|---|------------|------|
|   |            |      |