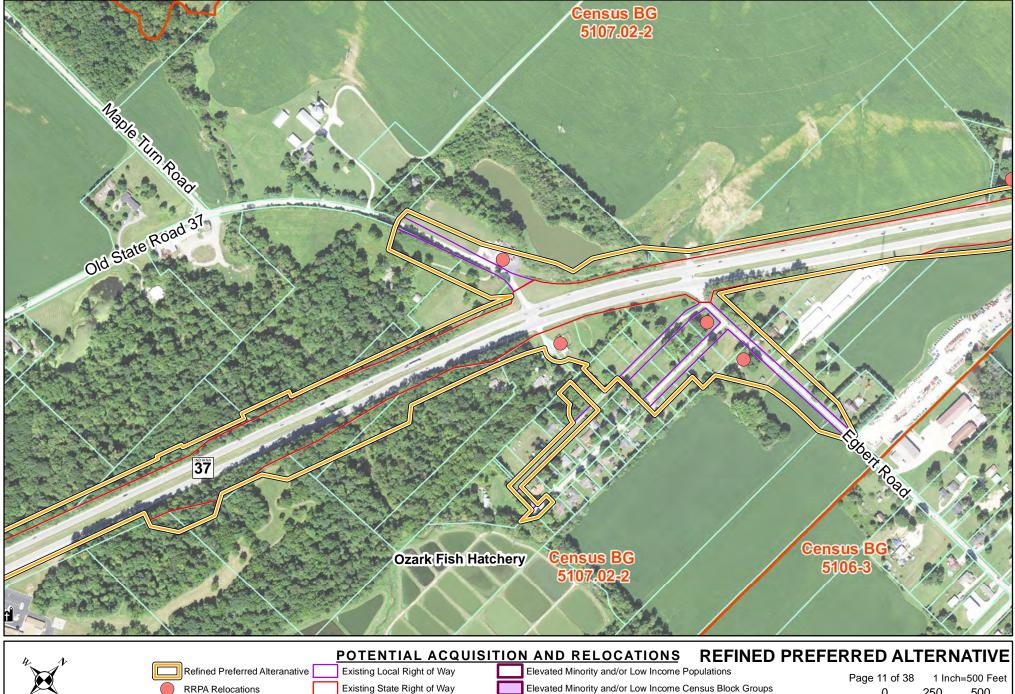

Refined Preferred Alteranative

tive Existing Local Right of Way Existing State Right of Way Elevated Minority and/or Low Income Populations

Elevated Minority and/or Low Income Census Block Groups

Subsection Line

Non Elevated Census Block Groups

Parcel Boundary

Page 2 of 38 1 Inch=500 Feet 0 250 500

Non Elevated Census Block Groups

Parcel Boundary

| Census BG<br>2000<br>2000<br>2000<br>2000<br>2000<br>2000<br>2000<br>20 | A A A A A A A A A A A A A A A A A A A                                                                                                                                                                                                                                     |                                                                    |
|-------------------------------------------------------------------------|---------------------------------------------------------------------------------------------------------------------------------------------------------------------------------------------------------------------------------------------------------------------------|--------------------------------------------------------------------|
| Refined Preferred Alteranativ<br>RRPA Relocations<br>Subsection Line    | POTENTIAL ACQUISITION AND RELOCATIONS REFINED F   /e Existing Local Right of Way Elevated Minority and/or Low Income Populations   Existing State Right of Way Elevated Minority and/or Low Income Census Block Groups   Non Elevated Census Block Groups Parcel Boundary | PREFERRED ALTERNATIVE<br>Page 5 of 38 1 Inch=500 Feet<br>0 250 500 |