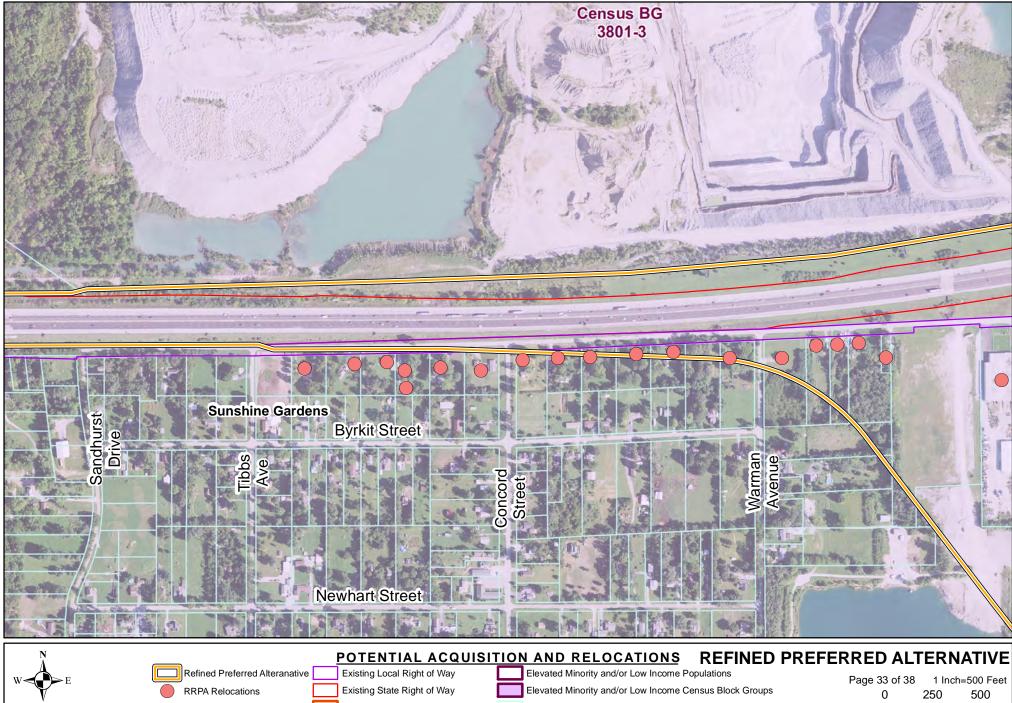

**RRPA Relocations** 

Existing State Right of Way Non Elevated Census Block Groups Elevated Minority and/or Low Income Census Block Groups

Parcel Boundary

| _ | Subsection | Line |
|---|------------|------|
|   |            |      |