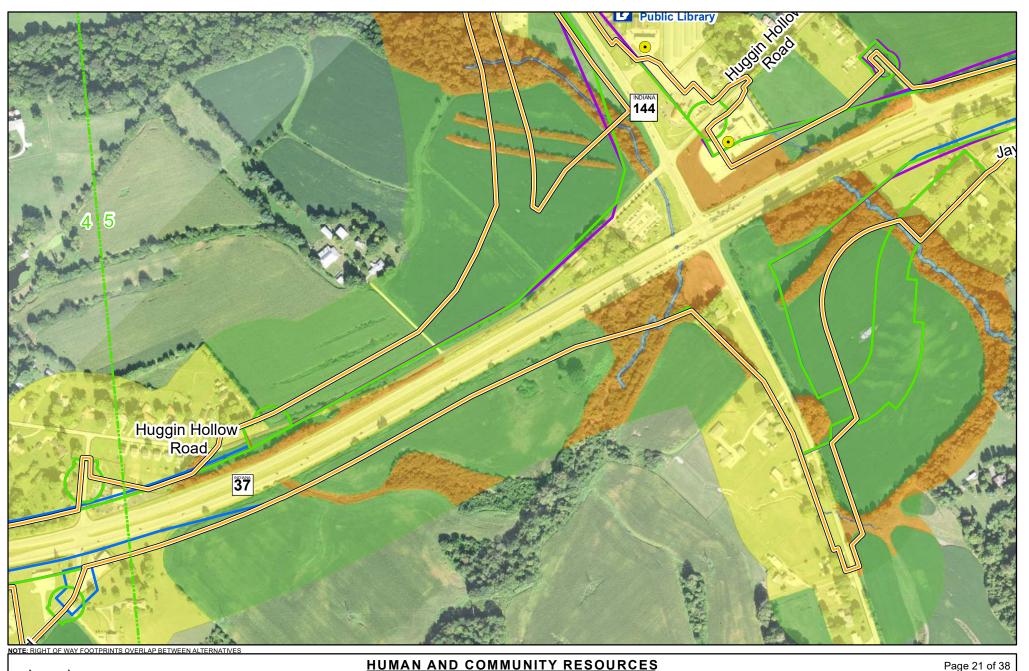

Developed Land Agricultural Land Upland Habitat

Historic Properties

😅 Wetland Habitat 📼 Mines/Quarries

Water - Lakes and Ponds Water - Rivers and Streams

Low Recognized Environmental Concern Property  $\bullet$ 

Medium Recognized Environmental Concern Property

High Recognized Environmental Concern Property

Page 21 of 38 1 inch=500 feet