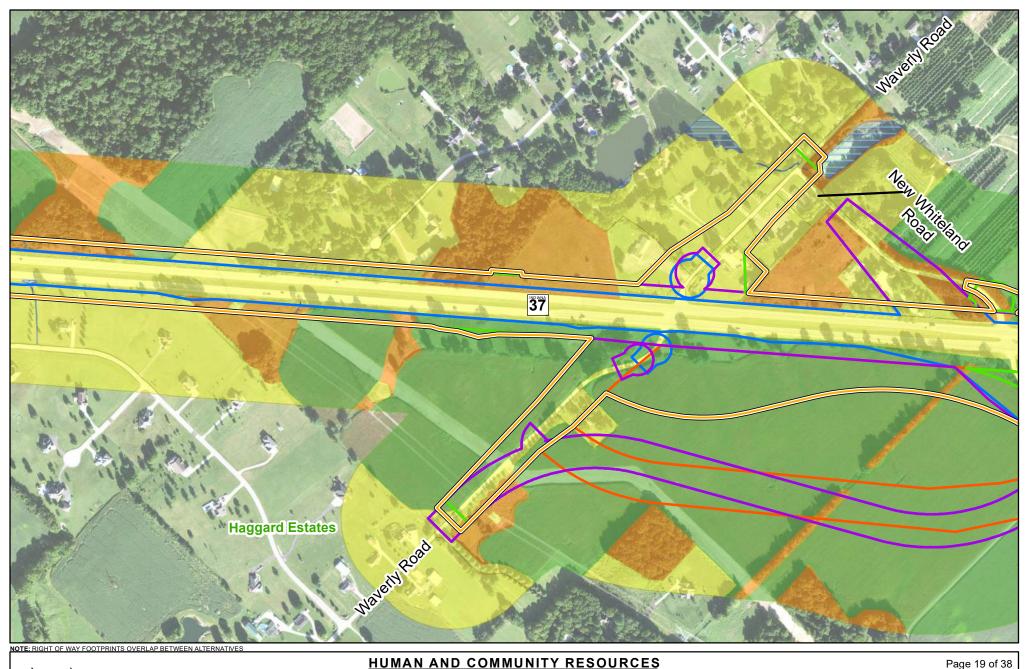

| — Trail |  |
|---------|--|
|         |  |

RRPA Right of Way

Alternative C3 Right of Way

Alternative C4 Right of Way

Alternative C1 Right of Way Subsection Line Alternative C2 Right of Way

Historic Properties Developed Land Agricultural Land Upland Habitat

Water - Lakes and Ponds Water - Rivers and Streams 😅 Wetland Habitat 📼 Mines/Quarries

Low Recognized Environmental Concern Property  $\bullet$ 

Medium Recognized Environmental Concern Property

High Recognized Environmental Concern Property

Page 19 of 38 1 inch=500 feet