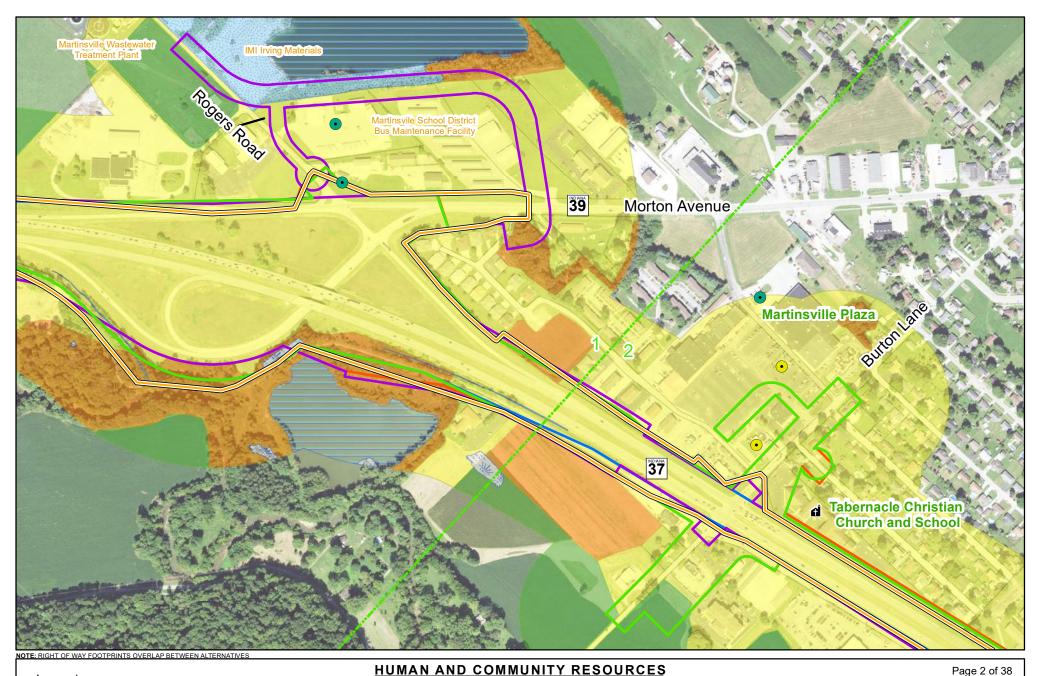

| RRPA Right of Way | - |
|-------------------|---|

Alternative C3 Right of Way

Alternative C4 Right of Way

 Trails Alternative C1 Right of Way Subsection Line Alternative C2 Right of Way

Historic Properties Developed Land Agricultural Land Upland Habitat

😅 Wetland Habitat 📼 Mines/Quarries

Water - Lakes and Ponds Water - Rivers and Streams

Low Recognized Environmental Concern Property  $\bullet$ Medium Recognized Environmental Concern Property 

High Recognized Environmental Concern Property

Page 4 of 38 1 inch=500 feet

500

Feet

250

Trails

RRPA Right of Way

Alternative C4 Right of Way

Alternative C1 Right of Way Subsection Line C2 Right of Way