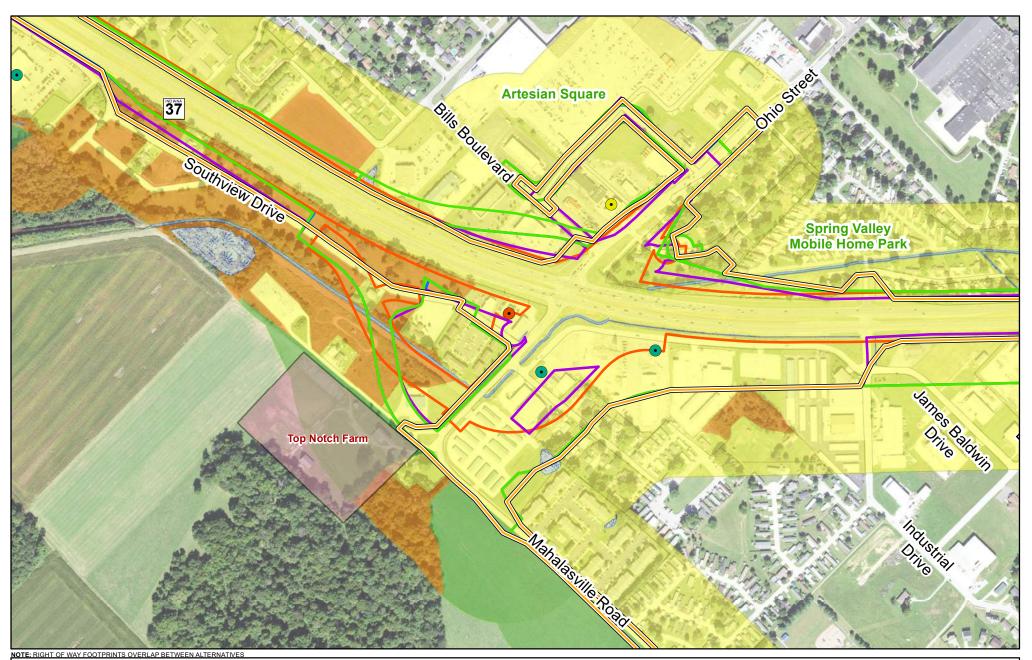

Page 4 of 38 1 inch=500 feet

500

Feet

250

Trails

RRPA Right of Way

Alternative C4 Right of Way

Alternative C1 Right of Way Subsection Line C2 Right of Way

Alternative C3 Right of Way

Historic Properties Developed Land Agricultural Land Upland Habitat

Water - Rivers and Streams 📼 Wetland Habitat 📼 Mines/Quarries

Water - Lakes and Ponds  $\bullet$ 

Low Recognized Environmental Concern Property Medium Recognized Environmental Concern Property 

High Recognized Environmental Concern Property

Page 5 of 38 1 inch=500 feet

500

Feet

250

RRPA Right of Way Trails Alternative C1 Right of Way Subsection Line

C4 Right of Way

Alternative C2 Right of Way Alternative C3 Right of Way