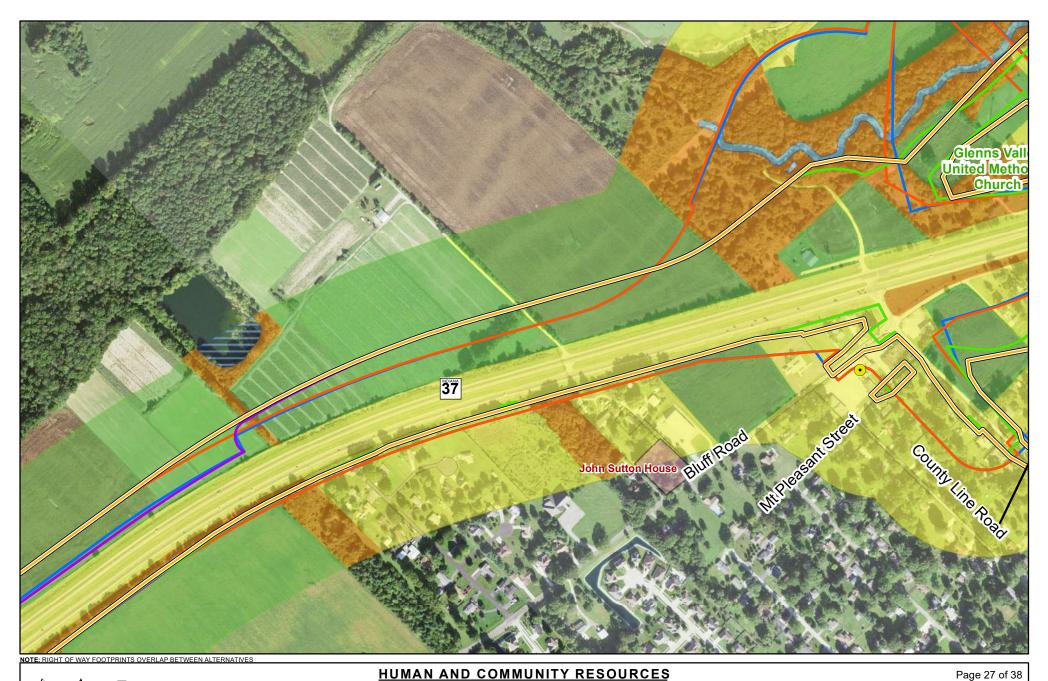

Subsection Line

Developed Land Agricultural Land Upland Habitat

Historic Properties

😅 Wetland Habitat 📼 Mines/Quarries

Water - Lakes and Ponds Water - Rivers and Streams

Low Recognized Environmental Concern Property  $\bullet$ Medium Recognized Environmental Concern Property High Recognized Environmental Concern Property

250 0

1 inch=500 feet

500

RRPA Right of Way Trails Alternative C1 Right of Way

Alternative C2 Right of Way

Alternative C3 Right of Way

Alternative C4 Right of Way

Subsection Line