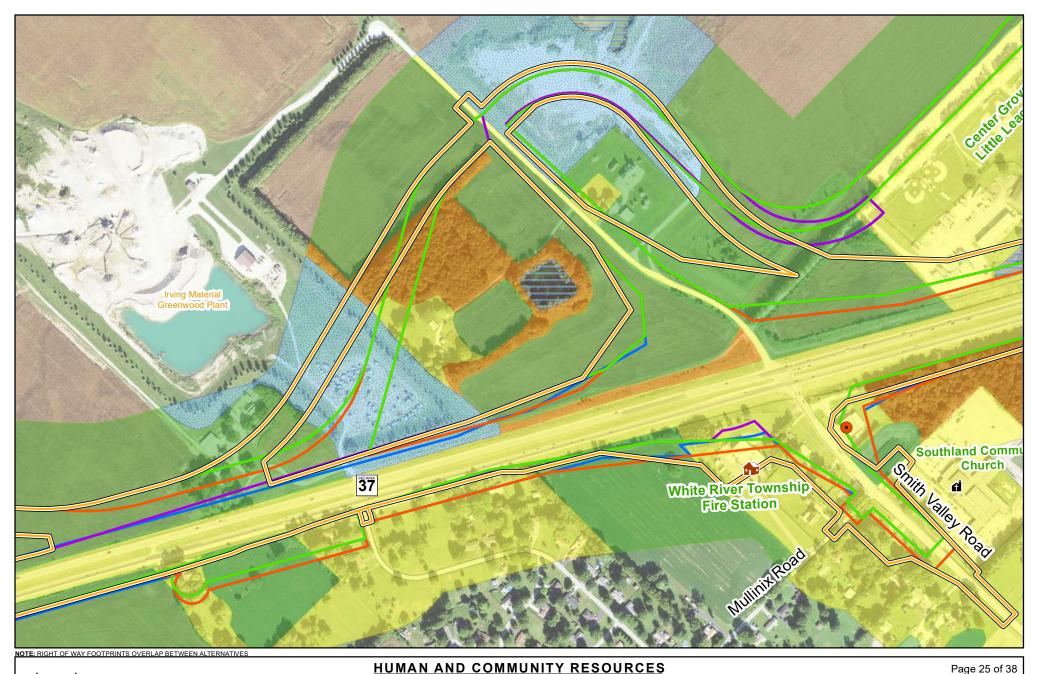

Historic Properties Developed Land Agricultural Land Upland Habitat

Water - Lakes and Ponds Water - Rivers and Streams Wetland Habitat 📼 Mines/Quarries

Low Recognized Environmental Concern Property  $\bullet$ 

Medium Recognized Environmental Concern Property High Recognized Environmental Concern Property

Page 25 of 38 1 inch=500 feet