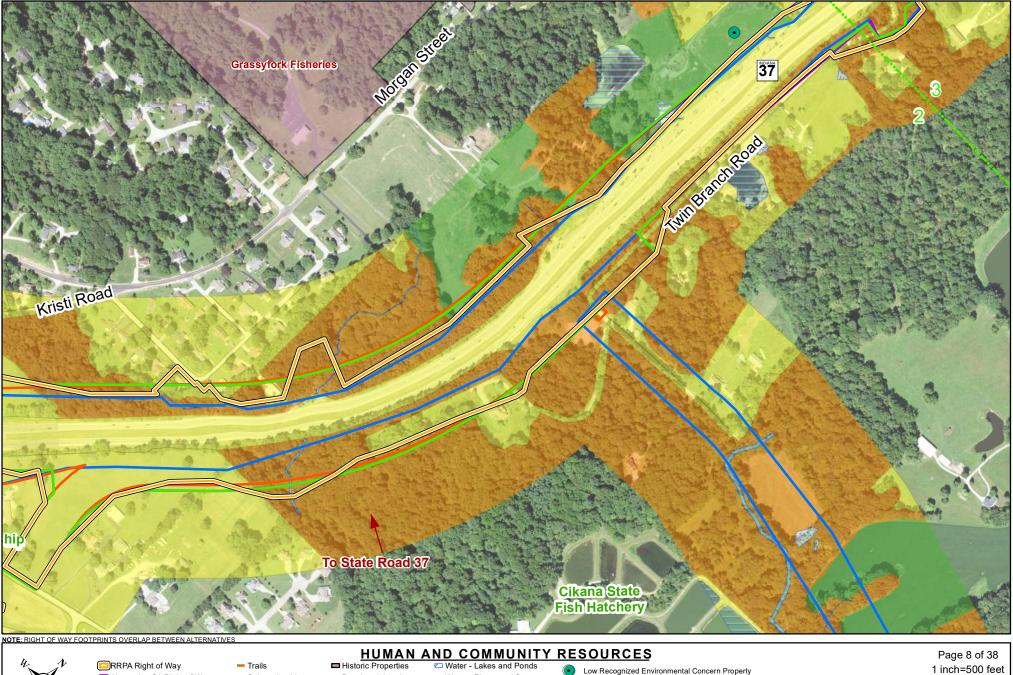

### Trails Alternative C1 Right of Way

Alternative C2 Right of Way

Alternative C3 Right of Way

Alternative C4 Right of Way

- Subsection Line
  - Developed Land Agricultural Land

Upland Habitat

Water - Lakes and Ponds Water - Rivers and Streams 📼 Wetland Habitat 📼 Mines/Quarries

Low Recognized Environmental Concern Property  $\bullet$ Medium Recognized Environmental Concern Property High Recognized Environmental Concern Property

250 0

500

RRPA Right of Way Trails Alternative C1 Right of Way