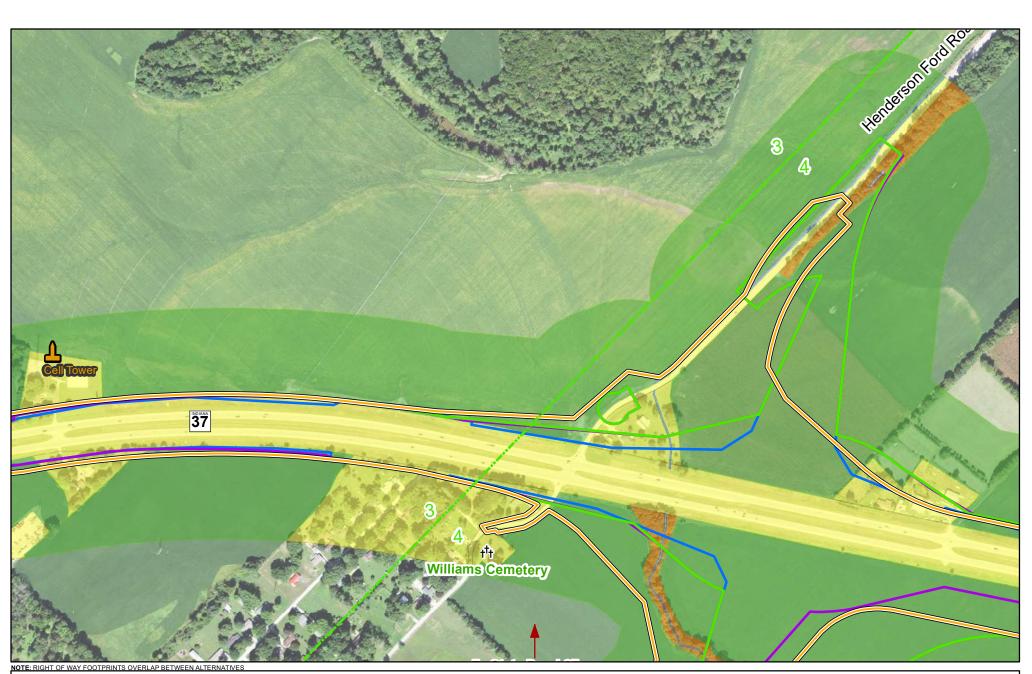

# RRPA Right of Way Alternative C3 Right of Way Alternative C4 Right of Way

 Trails Alternative C1 Right of Way

 Subsection Line C2 Right of Way

Developed Land Agricultural Land Upland Habitat

Historic Properties

Water - Lakes and Ponds Water - Rivers and Streams 😅 Wetland Habitat 📼 Mines/Quarries

 $\bullet$ 

Low Recognized Environmental Concern Property Medium Recognized Environmental Concern Property High Recognized Environmental Concern Property

Page 2 of 38 1 inch=500 feet

250 500 Feet

|                             |                            | HUMAN               | AND COMMUNITY              | <u>RESOURCES</u>                                 |   | Pac     | ge 3 of 38   | 7   |
|-----------------------------|----------------------------|---------------------|----------------------------|--------------------------------------------------|---|---------|--------------|-----|
| RRPA Right of Way           | <ul> <li>Trails</li> </ul> | Historic Properties | Water - Lakes and Ponds    | Low Recognized Environmental Concern Property    |   | 1 inc   | ch=500 feet  | 7   |
| Alternative C1 Right of Way | Subsection Line            | Developed Land      | Water - Rivers and Streams |                                                  |   | 1 11101 | 1 000 1000 1 | 7   |
| Alternative C2 Right of Way |                            | Agricultural Land   | 📟 Wetland Habitat          | Medium Recognized Environmental Concern Property | 0 | 250     | 500          | 1 1 |
| Alternative C3 Right of Way |                            | 💻 Upland Habitat    | 📼 Mines/Quarries           | High Recognized Environmental Concern Property   | 0 | 230     |              | 1 ' |
| Alternative C4 Right of Way |                            |                     |                            |                                                  |   |         | Feet         |     |