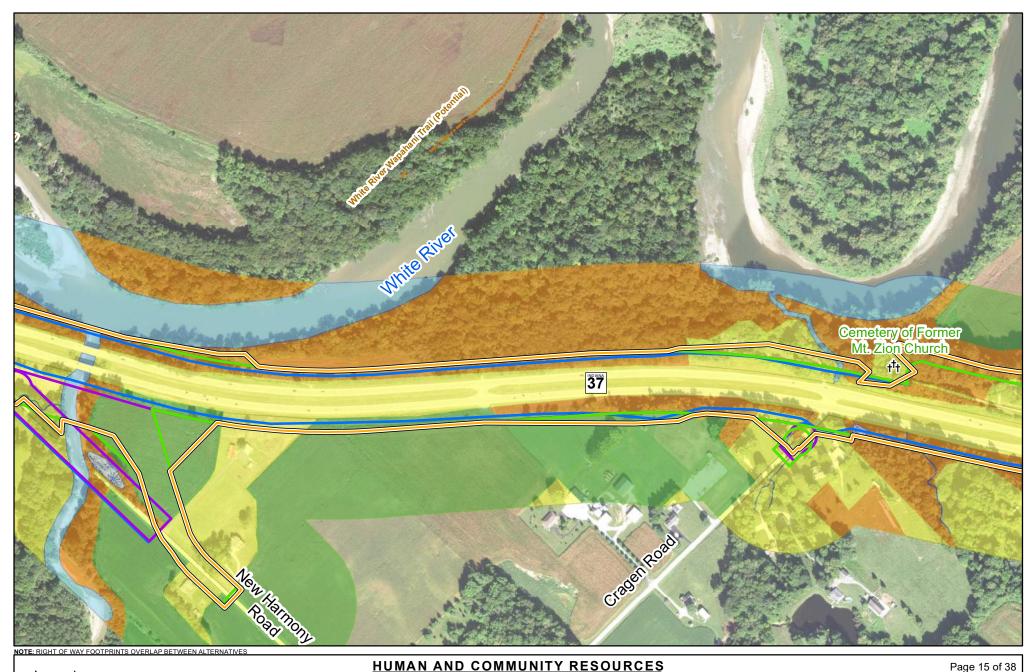

Water - Rivers and Streams 😅 Wetland Habitat 📼 Mines/Quarries

Water - Lakes and Ponds  $\bullet$ 

Low Recognized Environmental Concern Property Medium Recognized Environmental Concern Property High Recognized Environmental Concern Property

Page 15 of 38 1 inch=500 feet