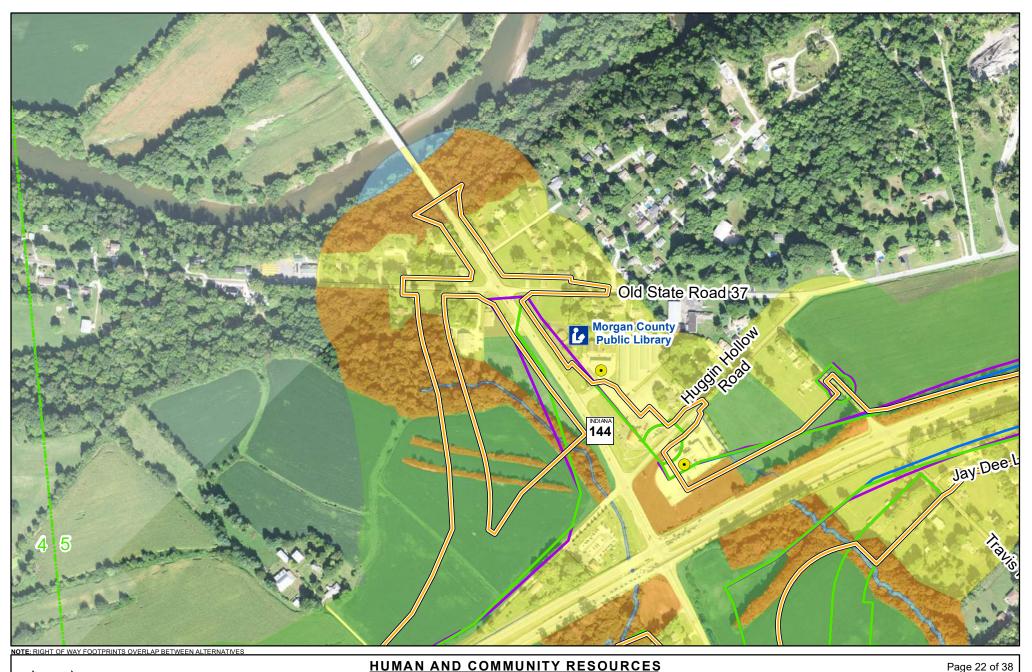

### Trails

RRPA Right of Way

Alternative C4 Right of Way

- Alternative C1 Right of Way Subsection Line C2 Right of Way Alternative C3 Right of Way
- Developed Land Agricultural Land Upland Habitat

Historic Properties

📼 Wetland Habitat 📼 Mines/Quarries

Low Recognized Environmental Concern Property  $\bullet$ Medium Recognized Environmental Concern Property High Recognized Environmental Concern Property

- Page 22 of 38 1 inch=500 feet
- 250 500 Feet