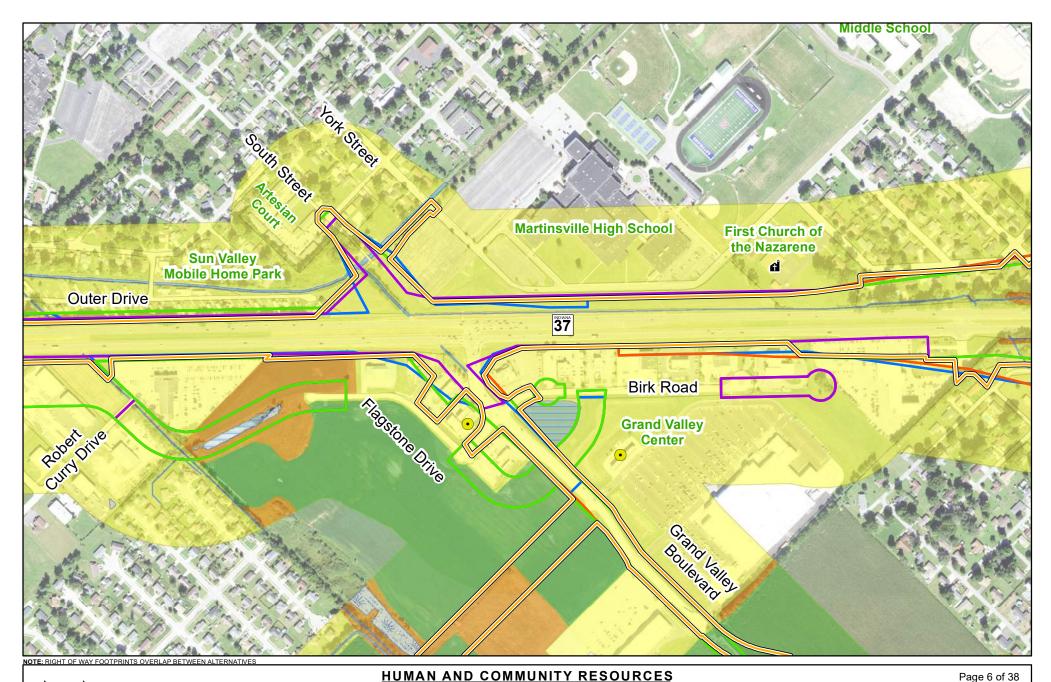

| RRPA Right of Way | - |
|-------------------|---|

Alternative C3 Right of Way

Alternative C4 Right of Way

 Trails Alternative C1 Right of Way Subsection Line Alternative C2 Right of Way

Historic Properties Developed Land Agricultural Land Upland Habitat

😅 Wetland Habitat 📼 Mines/Quarries

Water - Lakes and Ponds Water - Rivers and Streams

Low Recognized Environmental Concern Property  $\bullet$ Medium Recognized Environmental Concern Property 

High Recognized Environmental Concern Property

Page 4 of 38 1 inch=500 feet

500

Feet

250

Trails

RRPA Right of Way

Alternative C4 Right of Way

Alternative C1 Right of Way Subsection Line C2 Right of Way

Alternative C3 Right of Way

Historic Properties Developed Land Agricultural Land Upland Habitat

Water - Rivers and Streams 📼 Wetland Habitat 📼 Mines/Quarries

Water - Lakes and Ponds  $\bullet$ 

Low Recognized Environmental Concern Property Medium Recognized Environmental Concern Property 

High Recognized Environmental Concern Property

Page 5 of 38 1 inch=500 feet

500

Feet

250

RRPA Right of Way Trails Alternative C1 Right of Way Subsection Line

C4 Right of Way

Alternative C2 Right of Way Alternative C3 Right of Way