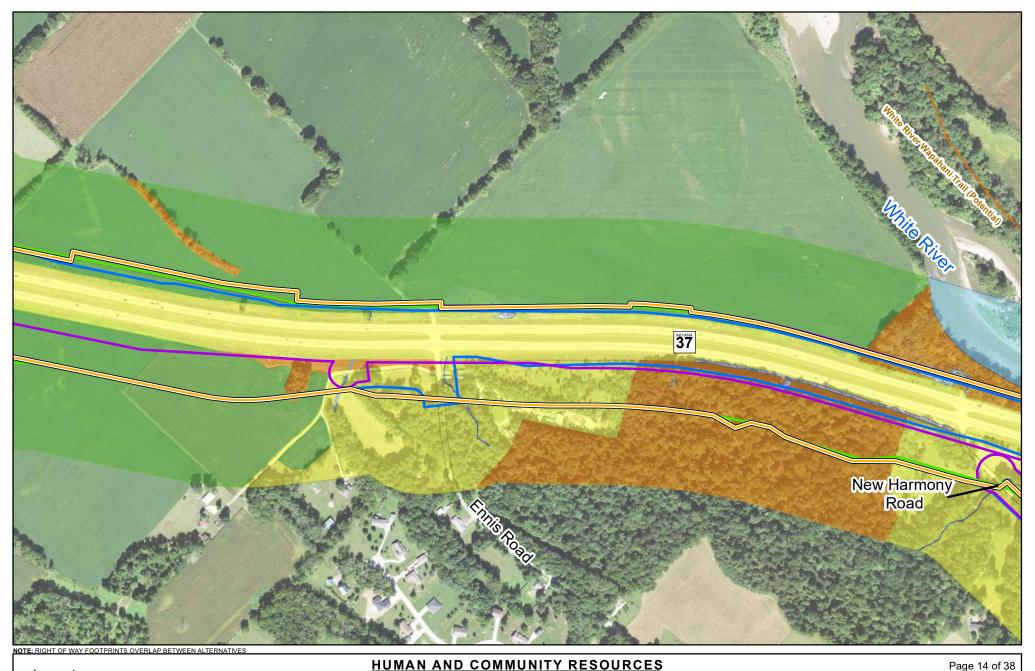

RRPA Right of Way

Alternative C4 Right of Way

Alternative C1 Right of Way
 Subsection Line
 Alternative C2 Right of Way
 Alternative C3 Right of Way

Historic Properties
 Developed Land
 Agricultural Land
 Upland Habitat

Water - Lakes and Ponds
 Water - Rivers and Streams
 Wetland Habitat
 Mines/Quarries

 Ponds
 Image: Construction of the second second

| Concern Property | 0 | 2 |
|------------------|---|---|
| cern Property    |   |   |
|                  |   |   |

Page 14 of 38 1 inch=500 feet

500

Feet

RRPA Right of Way Trails

Alternative C1 Right of Way Subsection Line C2 Right of Way

Alternative C3 Right of Way Alternative C4 Right of Way Historic Properties Developed Land Agricultural Land Upland Habitat