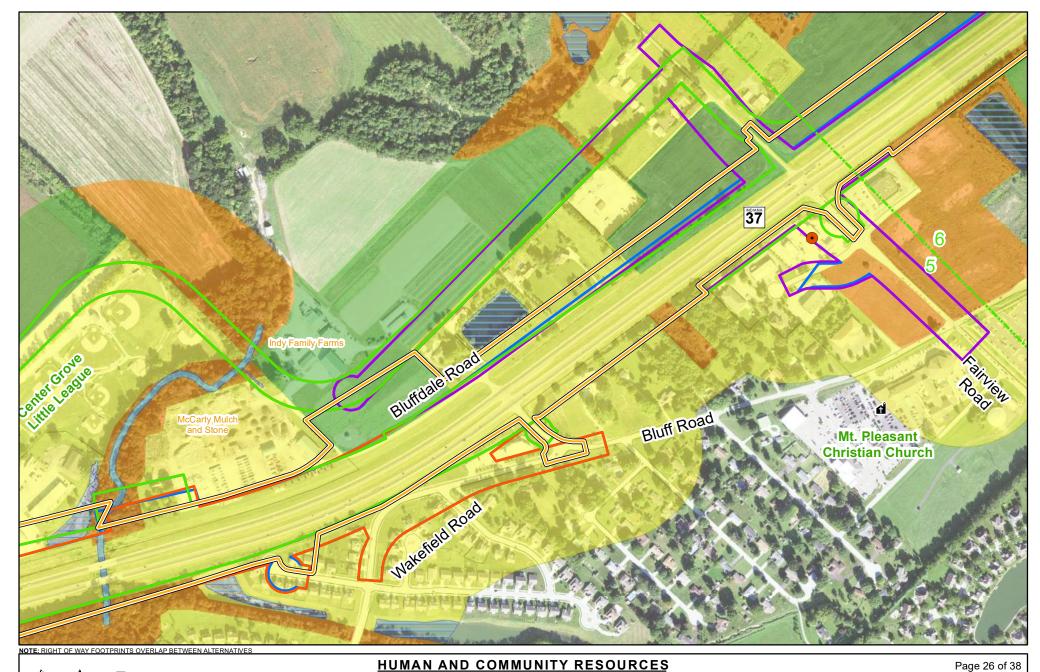

### RRPA Right of Way Alternative C1 Right of Way

Alternative C4 Right of Way

Trails

 Subsection Line C2 Right of Way

Alternative C3 Right of Way

Historic Properties Developed Land Agricultural Land Upland Habitat

Water - Rivers and Streams Wetland Habitat 📼 Mines/Quarries

Water - Lakes and Ponds

Low Recognized Environmental Concern Property  $(\bullet)$ Medium Recognized Environmental Concern Property

High Recognized Environmental Concern Property

0

1 inch=500 feet

500

Feet

RRPA Right of Way Trails Alternative C1 Right of Way

C2 Right of Way

Alternative C3 Right of Way

Alternative C4 Right of Way