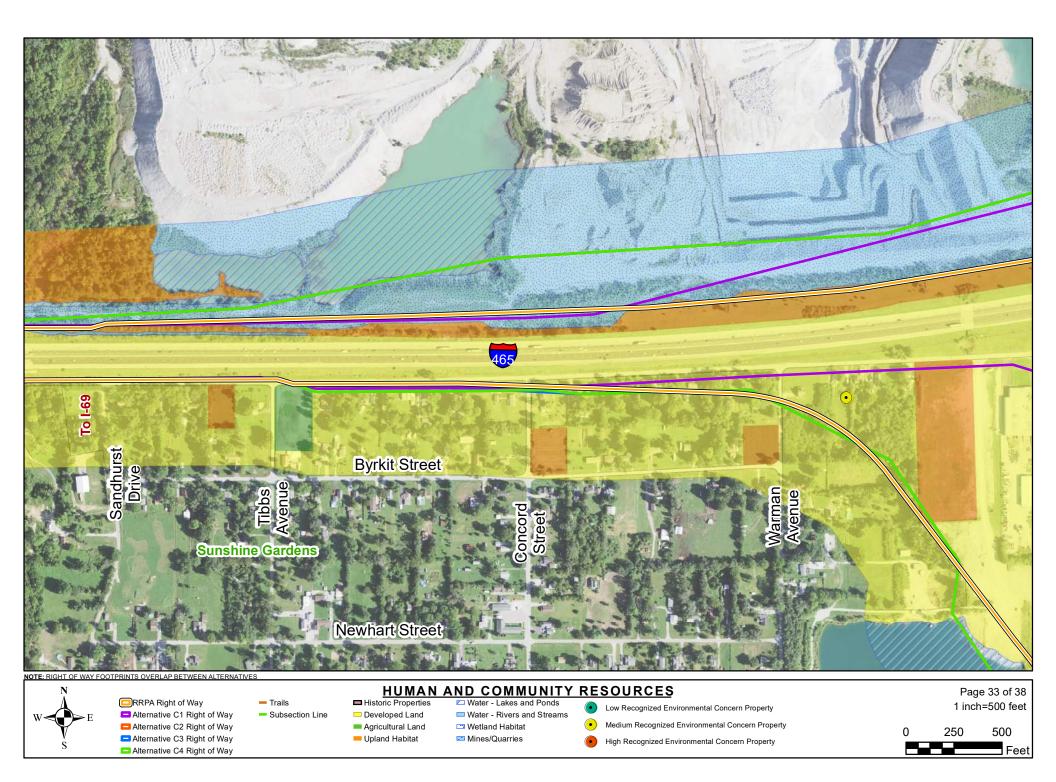

### HUMAN AND COMMUNITY RESOURCES Historic Properties Water - Lakes and Ponds

| Δ        | RRPA Right of Way           |  |
|----------|-----------------------------|--|
| W - E    | Alternative C1 Right of Way |  |
| ···· 🕎 – | Alternative C2 Right of Way |  |
| V        | Alternative C3 Right of Way |  |
| 8        | Alternative C4 Right of Way |  |

Ņ

ative C1 Right of Way Subsection Line ative C2 Right of Way

ative C3 Right of Way

Trails

Developed Land Agricultural Land Upland Habitat

😅 Wetland Habitat 📼 Mines/Quarries

Water - Rivers and Streams

Low Recognized Environmental Concern Property  $\bullet$  $\bullet$ 

Medium Recognized Environmental Concern Property

High Recognized Environmental Concern Property

Page 35 of 38 1 inch=500 feet