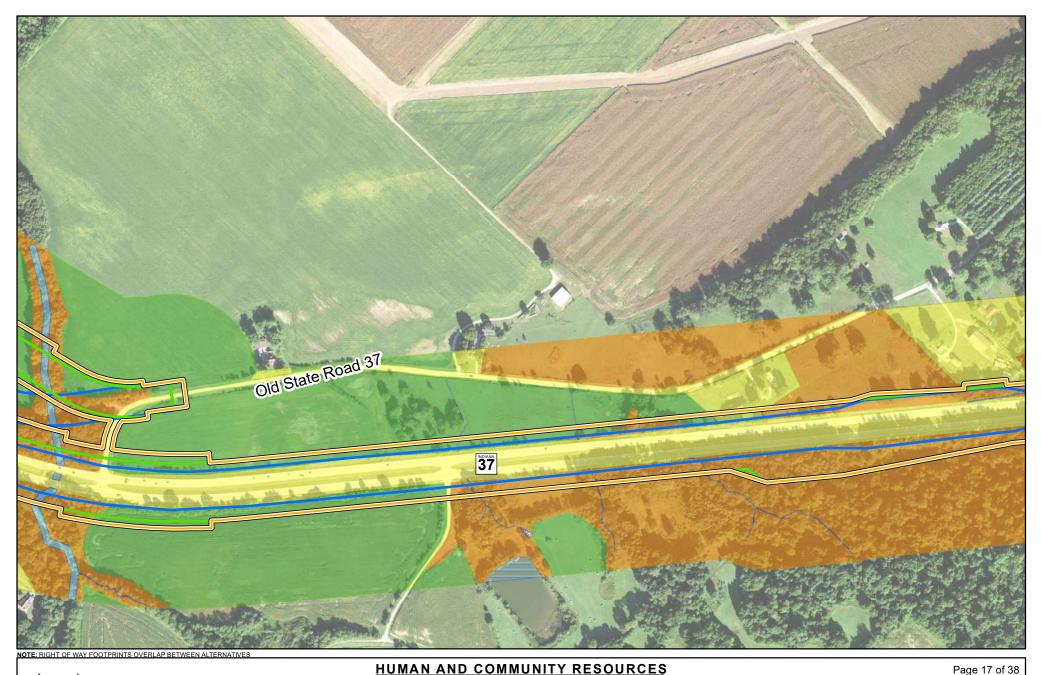

Medium Recognized Environmental Concern Property High Recognized Environmental Concern Property

Page 17 of 38 1 inch=500 feet

Trails Alternative C1 Right of Way

RRPA Right of Way

Alternative C4 Right of Way

 Subsection Line Alternative C2 Right of Way Alternative C3 Right of Way

Developed Land Agricultural Land

Historic Properties

Upland Habitat

Water - Lakes and Ponds Water - Rivers and Streams 😅 Wetland Habitat 📼 Mines/Quarries

Low Recognized Environmental Concern Property • 

Medium Recognized Environmental Concern Property High Recognized Environmental Concern Property

Page 18 of 38 1 inch=500 feet

500

Feet

250

| 4 1 |  |
|-----|--|
|     |  |
| s R |  |
|     |  |