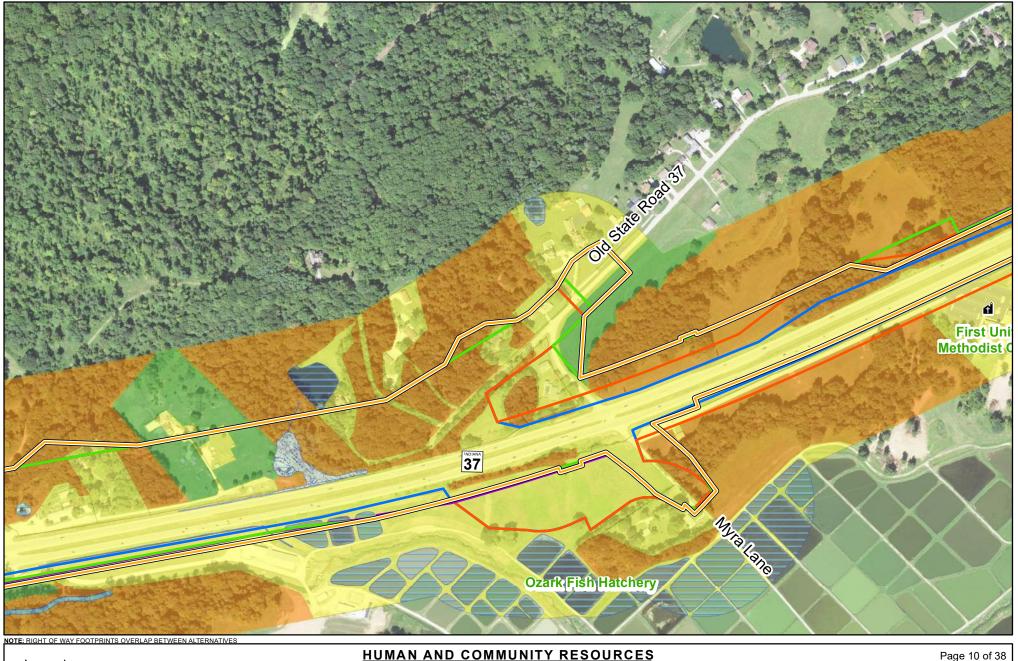

C2 Right of Way

Alternative C3 Right of Way

Alternative C4 Right of Way

Subsection Line

Historic Properties Developed Land Agricultural Land Upland Habitat

Water - Rivers and Streams 📼 Wetland Habitat 📼 Mines/Quarries

Water - Lakes and Ponds

Low Recognized Environmental Concern Property  $\bullet$ Medium Recognized Environmental Concern Property High Recognized Environmental Concern Property

Page 10 of 38 1 inch=500 feet