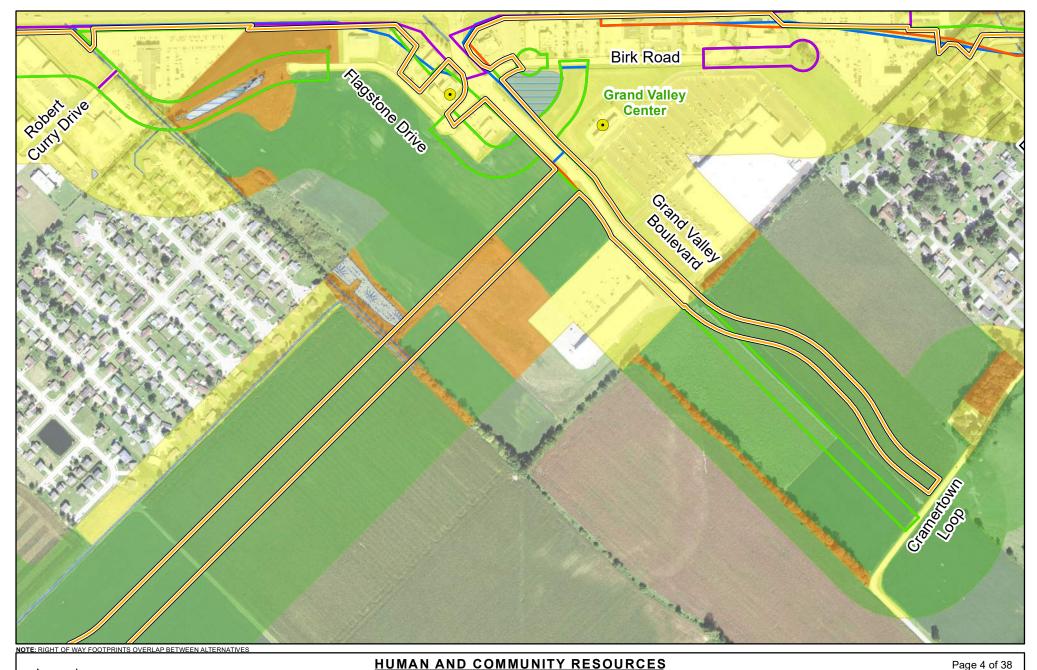

Page 4 of 38 1 inch=500 feet

500

Feet

250

Trails

RRPA Right of Way

Alternative C4 Right of Way

Alternative C1 Right of Way Subsection Line C2 Right of Way

Alternative C3 Right of Way

Historic Properties Developed Land Agricultural Land Upland Habitat

Water - Rivers and Streams 📼 Wetland Habitat 📼 Mines/Quarries

Water - Lakes and Ponds  $\bullet$ 

Low Recognized Environmental Concern Property Medium Recognized Environmental Concern Property 

High Recognized Environmental Concern Property

Page 5 of 38 1 inch=500 feet

500

Feet

250

RRPA Right of Way Trails Alternative C1 Right of Way Subsection Line

C4 Right of Way

Alternative C2 Right of Way Alternative C3 Right of Way