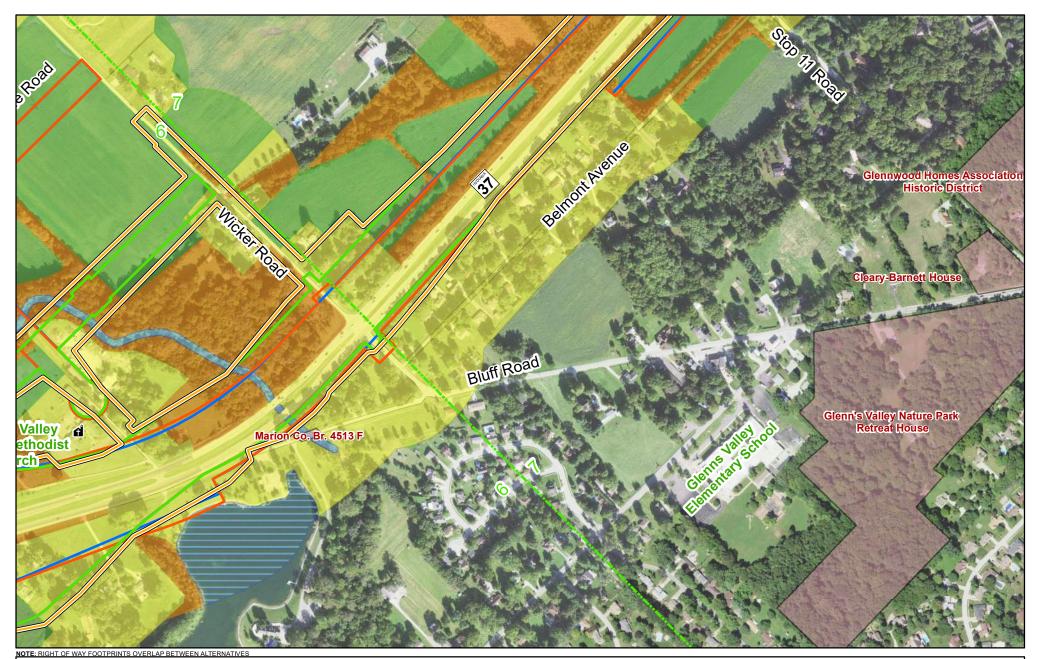

Historic Properties Developed Land Agricultural Land Upland Habitat

Wetland Habitat 📼 Mines/Quarries

Water - Lakes and Ponds Water - Rivers and Streams

HUMAN AND COMMUNITY RESOURCES

 $(\bullet)$ 

Low Recognized Environmental Concern Property Medium Recognized Environmental Concern Property High Recognized Environmental Concern Property

Page 28 of 38 1 inch=500 feet

250 500 n Feet