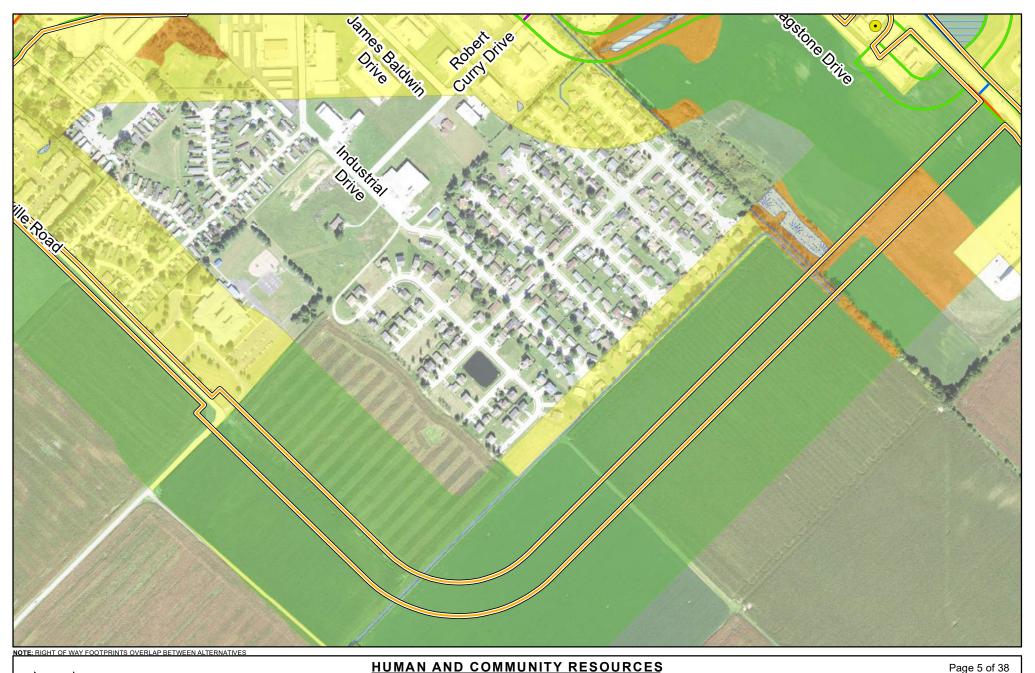

Page 4 of 38 1 inch=500 feet

500

Feet

250

Trails

RRPA Right of Way

Alternative C4 Right of Way

Alternative C1 Right of Way Subsection Line C2 Right of Way

Alternative C3 Right of Way

Historic Properties Developed Land Agricultural Land Upland Habitat

Water - Rivers and Streams 📼 Wetland Habitat 📼 Mines/Quarries

Water - Lakes and Ponds  $\bullet$ 

Low Recognized Environmental Concern Property Medium Recognized Environmental Concern Property 

High Recognized Environmental Concern Property

Page 5 of 38 1 inch=500 feet

500

Feet

250

RRPA Right of Way Trails Alternative C1 Right of Way Subsection Line

C4 Right of Way

Alternative C2 Right of Way Alternative C3 Right of Way