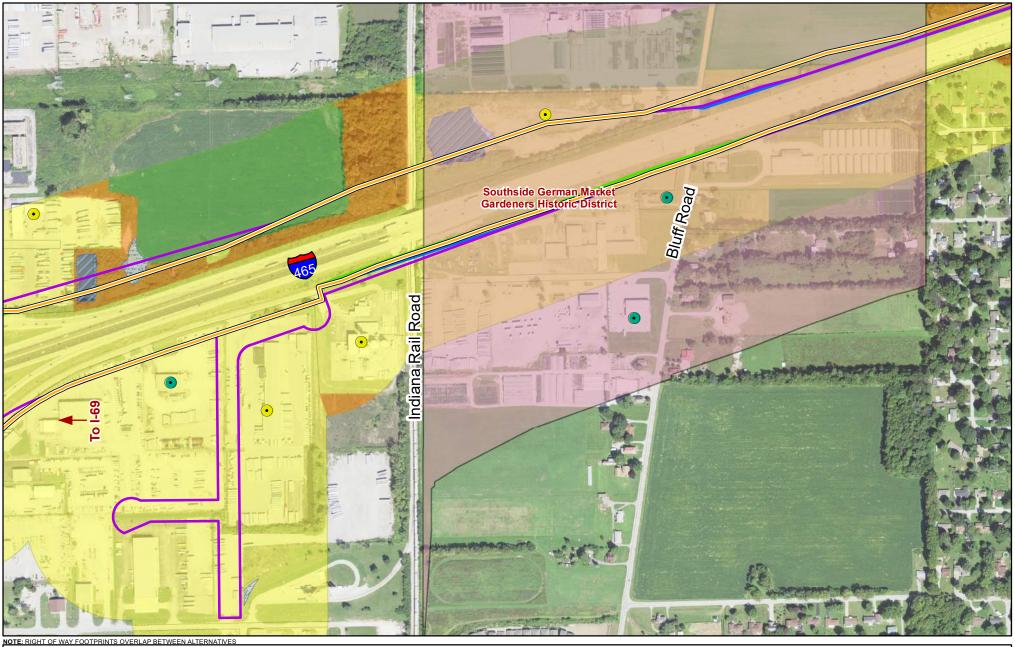

Developed Land Agricultural Land Upland Habitat

Historic Properties

Water - Rivers and Streams 😅 Wetland Habitat 📼 Mines/Quarries

Water - Lakes and Ponds  $(\bullet)$ 

Low Recognized Environmental Concern Property Medium Recognized Environmental Concern Property High Recognized Environmental Concern Property

Page 37 of 38 1 inch=500 feet

500

Feet

| RRPA Right of Way           | Trails  |
|-----------------------------|---------|
| Alternative C1 Right of Way | — Subse |

- Subsection Line
- Developed Land Agricultural Land Upland Habitat

Historic Properties

Water - Lakes and Ponds Water - Rivers and Streams 😅 Wetland Habitat 📼 Mines/Quarries

Low Recognized Environmental Concern Property Medium Recognized Environmental Concern Property High Recognized Environmental Concern Property