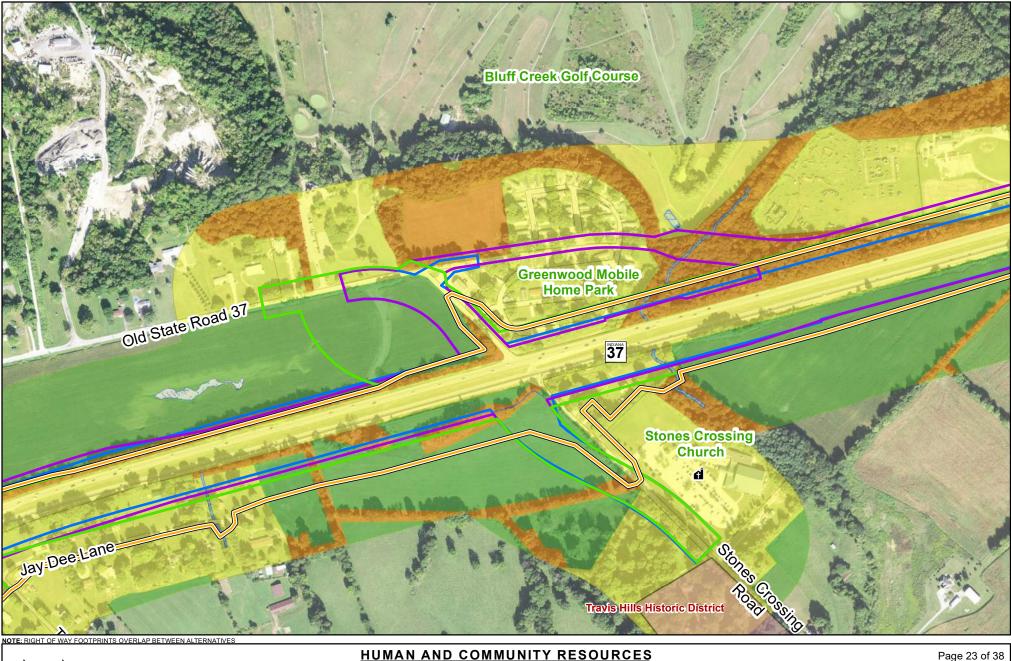

# RRPA Right of Way Alternative C3 Right of Way Alternative C4 Right of Way

Trails Alternative C1 Right of Way Subsection Line

Alternative C2 Right of Way

Developed Land Agricultural Land Upland Habitat

Historic Properties

Water - Lakes and Ponds Water - Rivers and Streams 😅 Wetland Habitat 📼 Mines/Quarries

Low Recognized Environmental Concern Property  $\bullet$ 

Medium Recognized Environmental Concern Property High Recognized Environmental Concern Property

Page 23 of 38 1 inch=500 feet

Trails

RRPA Right of Way Alternative C1 Right of Way Alternative C2 Right of Way Alternative C3 Right of Way

Alternative C4 Right of Way

- Subsection Line

Developed Land Agricultural Land Upland Habitat