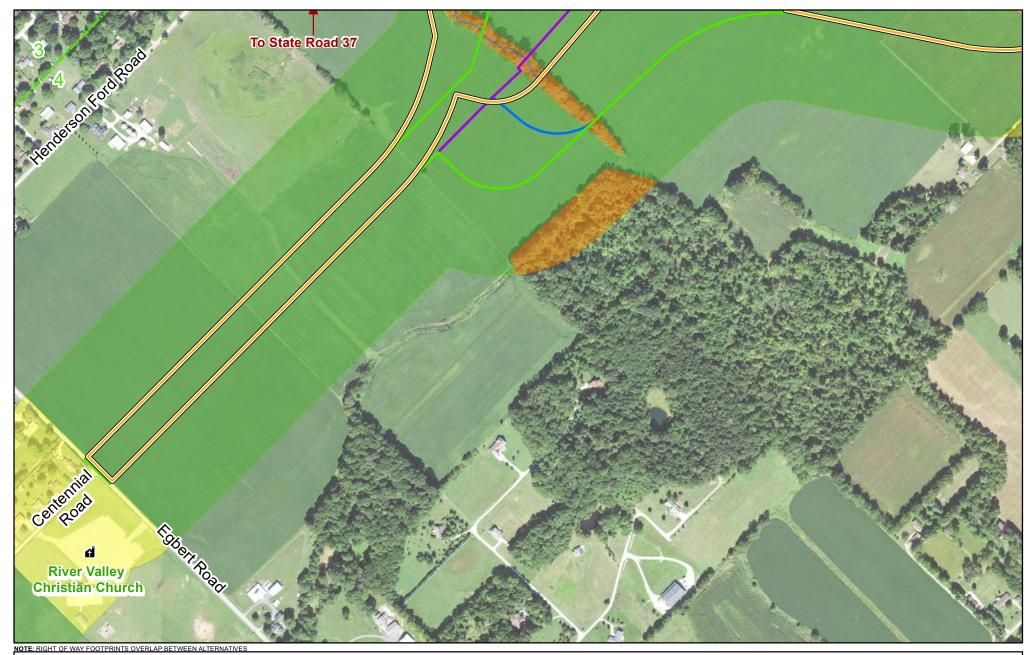

| RRPA Right of Way | - |
|-------------------|---|

Alternative C3 Right of Way

Alternative C4 Right of Way

 Trails Alternative C1 Right of Way Subsection Line Alternative C2 Right of Way

Historic Properties Developed Land Agricultural Land Upland Habitat

😅 Wetland Habitat 📼 Mines/Quarries

Water - Lakes and Ponds Water - Rivers and Streams

Low Recognized Environmental Concern Property  $\bullet$ Medium Recognized Environmental Concern Property 

High Recognized Environmental Concern Property

Page 4 of 38 1 inch=500 feet

500

Feet

250

Trails

RRPA Right of Way

Alternative C4 Right of Way

Alternative C1 Right of Way Subsection Line C2 Right of Way