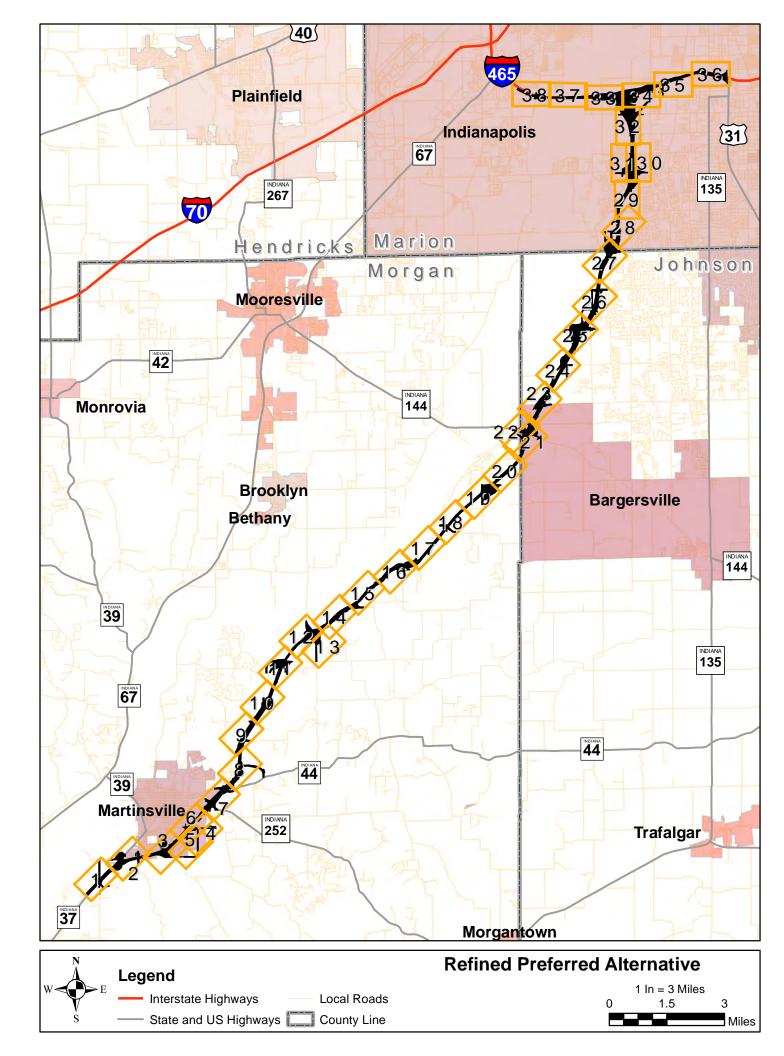

# RRPA Right of Way Alternative C3 Right of Way Alternative C4 Right of Way

 Trails Alternative C1 Right of Way

 Subsection Line C2 Right of Way

Developed Land Agricultural Land Upland Habitat

Historic Properties

Water - Lakes and Ponds Water - Rivers and Streams 😅 Wetland Habitat 📼 Mines/Quarries

 $\bullet$ 

Low Recognized Environmental Concern Property Medium Recognized Environmental Concern Property High Recognized Environmental Concern Property

Page 2 of 38 1 inch=500 feet

250 500 Feet

|                             |                            | HUMAN               | AND COMMUNITY              | <u>RESOURCES</u>                                 |   | Pac     | ge 3 of 38   | 7   |
|-----------------------------|----------------------------|---------------------|----------------------------|--------------------------------------------------|---|---------|--------------|-----|
| RRPA Right of Way           | <ul> <li>Trails</li> </ul> | Historic Properties | Water - Lakes and Ponds    | Low Recognized Environmental Concern Property    |   | 1 inc   | ch=500 feet  | 7   |
| Alternative C1 Right of Way | Subsection Line            | Developed Land      | Water - Rivers and Streams |                                                  |   | 1 11101 | 1 000 1000 1 | 7   |
| Alternative C2 Right of Way |                            | Agricultural Land   | 📟 Wetland Habitat          | Medium Recognized Environmental Concern Property | 0 | 250     | 500          | 1 1 |
| Alternative C3 Right of Way |                            | 💻 Upland Habitat    | 📼 Mines/Quarries           | High Recognized Environmental Concern Property   | 0 | 230     |              | 1 ' |
| Alternative C4 Right of Way |                            |                     |                            |                                                  |   |         | Feet         |     |