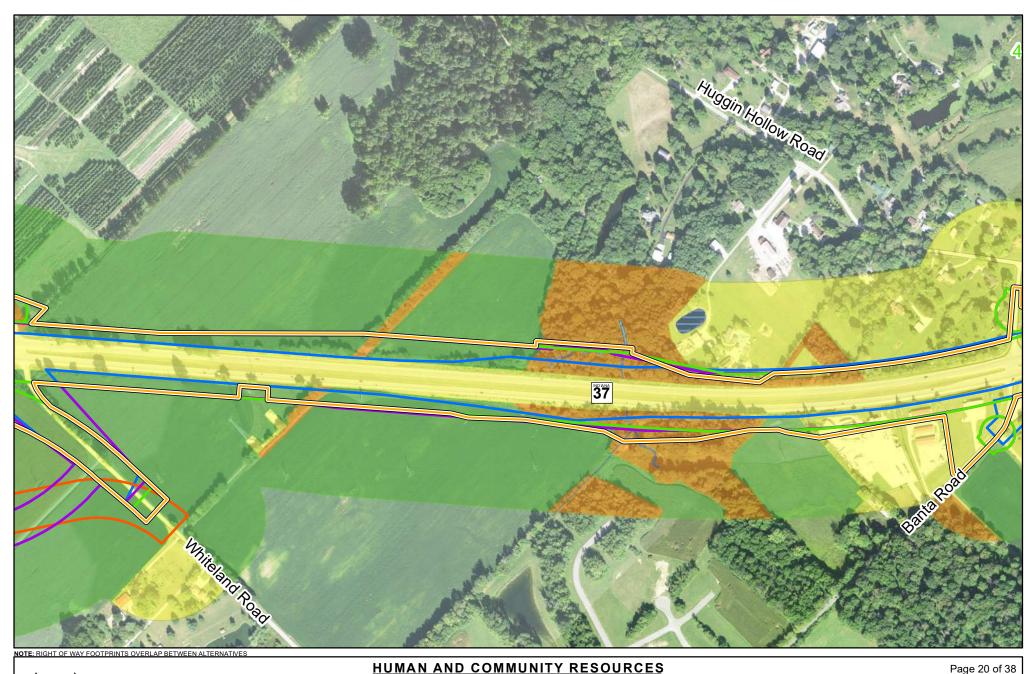

### Trails

RRPA Right of Way

Alternative C4 Right of Way

Alternative C1 Right of Way Subsection Line Calternative C2 Right of Way Alternative C3 Right of Way

Developed Land Agricultural Land

Historic Properties

Upland Habitat

Water - Lakes and Ponds Water - Rivers and Streams 😅 Wetland Habitat 📼 Mines/Quarries

Low Recognized Environmental Concern Property  $\bullet$ 

Medium Recognized Environmental Concern Property

High Recognized Environmental Concern Property

Page 20 of 38 1 inch=500 feet

500

Feet

250

RRPA Right of Way Trails

Alternative C4 Right of Way

Alternative C1 Right of Way Subsection Line Alternative C2 Right of Way Alternative C3 Right of Way