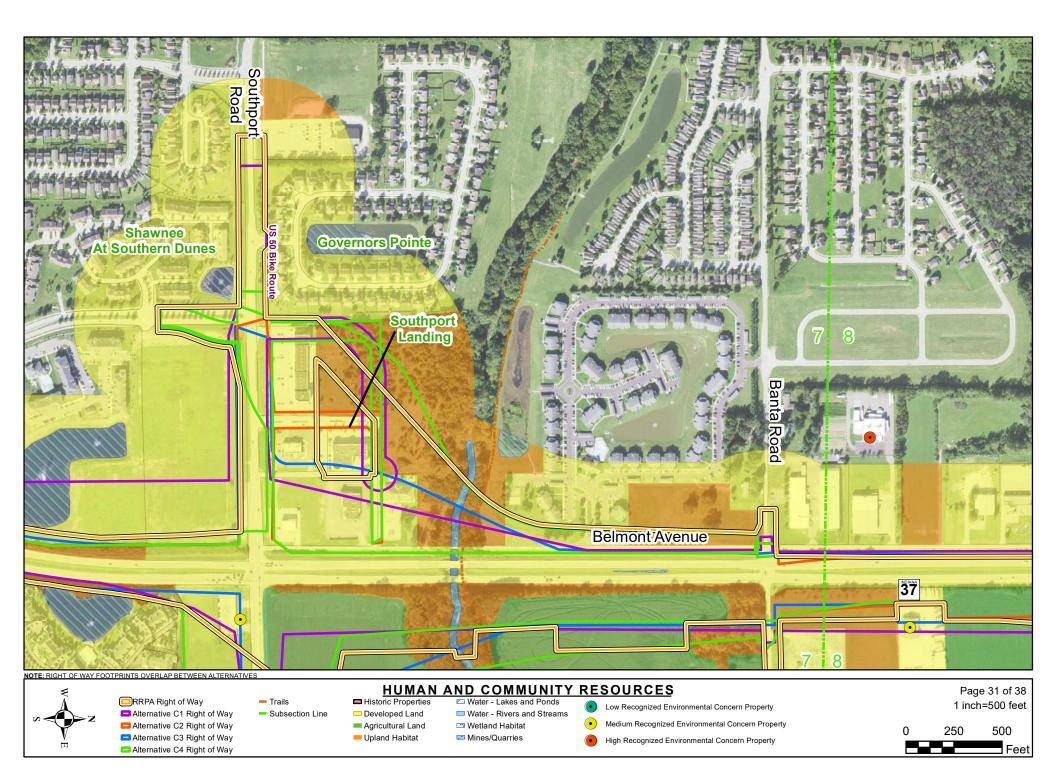

### HUMAN AND COMMUNITY RESOURCES Historic Properties Water - Lakes and Ponds

| Δ        | RRPA Right of Way           |  |
|----------|-----------------------------|--|
| W - E    | Alternative C1 Right of Way |  |
| ···· 🕎 – | Alternative C2 Right of Way |  |
| V        | Alternative C3 Right of Way |  |
| 8        | Alternative C4 Right of Way |  |

Ņ

ative C1 Right of Way Subsection Line ative C2 Right of Way

ative C3 Right of Way

Trails

Developed Land Agricultural Land Upland Habitat

😅 Wetland Habitat 📼 Mines/Quarries

Water - Rivers and Streams

Low Recognized Environmental Concern Property  $\bullet$  $\bullet$ 

Medium Recognized Environmental Concern Property

High Recognized Environmental Concern Property

Page 35 of 38 1 inch=500 feet