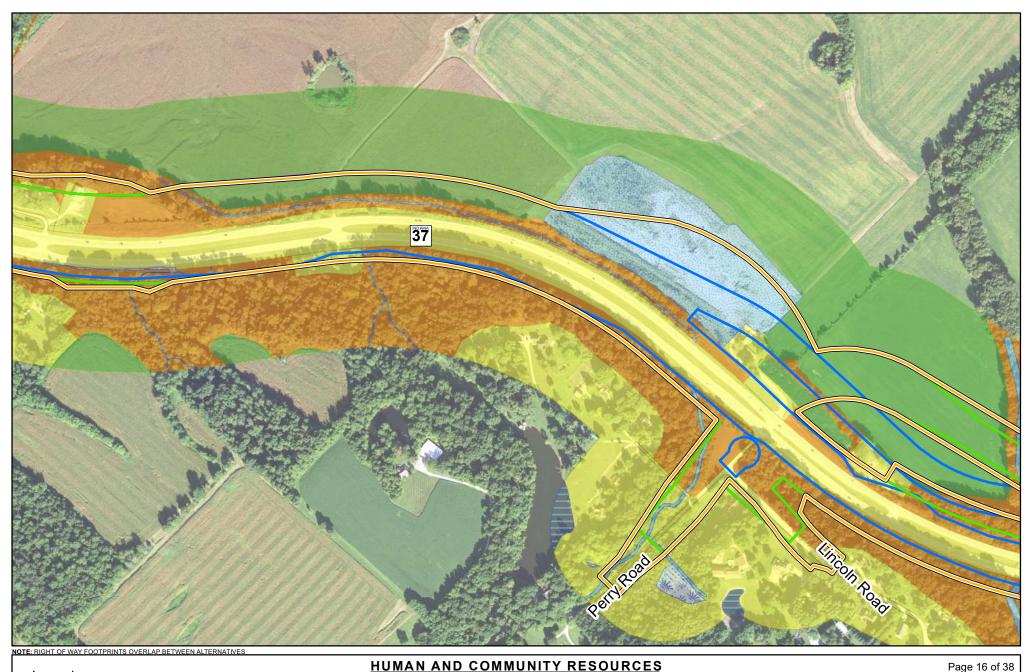

Page 16 of 38 1 inch=500 feet

500

Feet

250

Trails

RRPA Right of Way

Alternative C4 Right of Way

Alternative C1 Right of Way Subsection Line Calternative C2 Right of Way Alternative C3 Right of Way

Historic Properties Developed Land Agricultural Land Upland Habitat

Water - Lakes and Ponds Water - Rivers and Streams 😅 Wetland Habitat 📼 Mines/Quarries

Low Recognized Environmental Concern Property  $\bullet$ 

Medium Recognized Environmental Concern Property High Recognized Environmental Concern Property

Page 17 of 38 1 inch=500 feet

Trails Alternative C1 Right of Way

RRPA Right of Way

Alternative C4 Right of Way