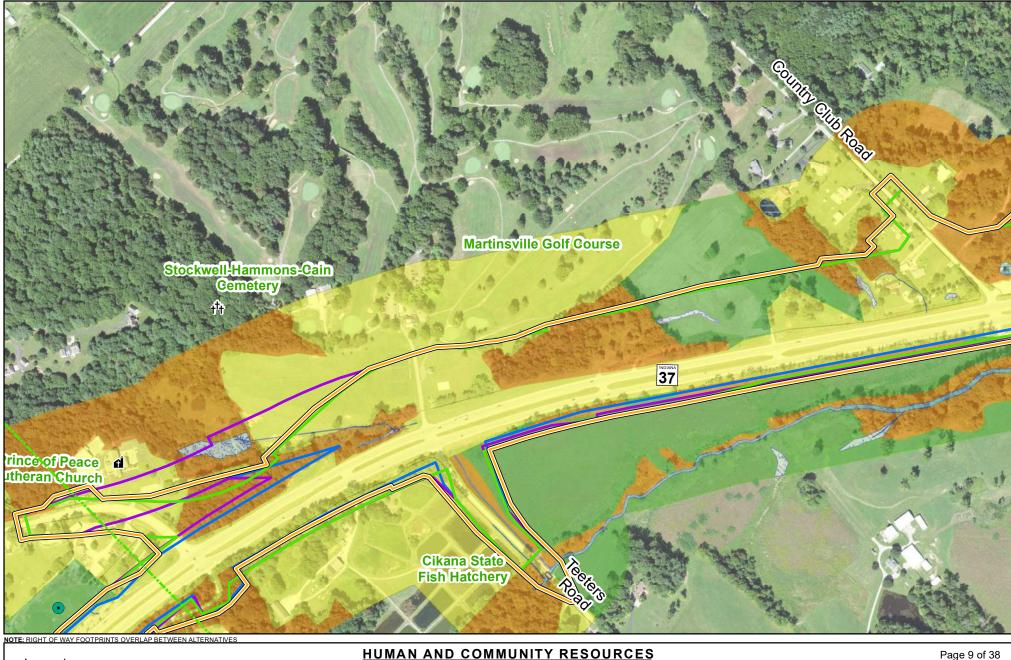

C2 Right of Way

Alternative C3 Right of Way

Alternative C4 Right of Way

Subsection Line

Historic Properties Developed Land Agricultural Land Upland Habitat

Water - Lakes and Ponds Water - Rivers and Streams 😅 Wetland Habitat 📼 Mines/Quarries

Low Recognized Environmental Concern Property  $(\bullet)$ 

Medium Recognized Environmental Concern Property

High Recognized Environmental Concern Property

Page 9 of 38 1 inch=500 feet

500

Feet

250

| RRPA Right of Way           | Trails  |
|-----------------------------|---------|
| Alternative C1 Right of Way | — Subse |