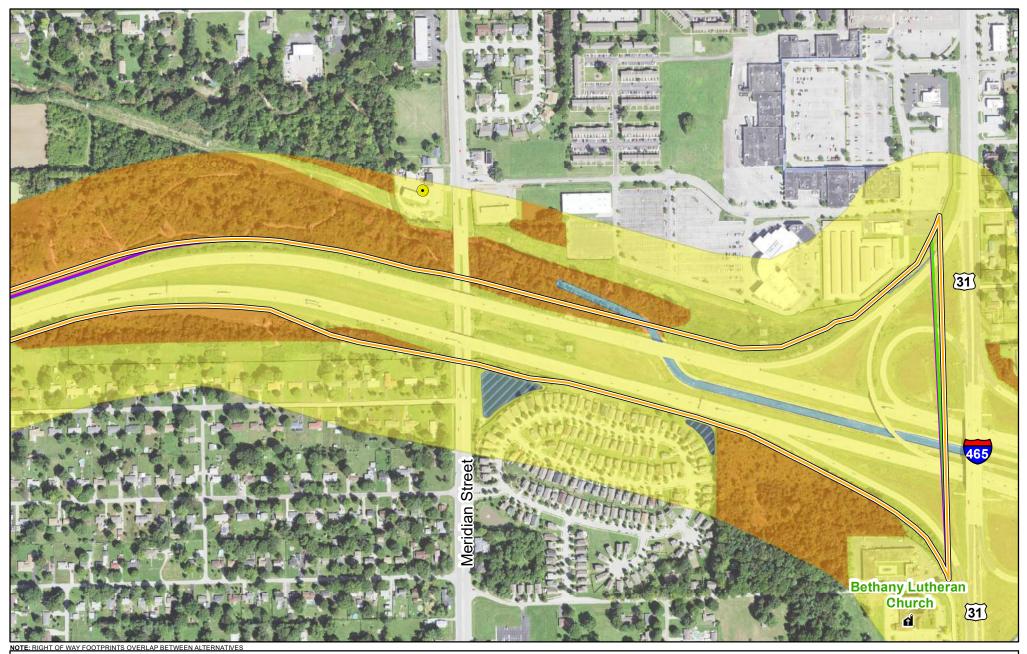

=500 feet

500

Feet

250











### HUMAN AND COMMUNITY RESOURCES Historic Properties Water - Lakes and Ponds

| Δ        | RRPA Right of Way           |  |
|----------|-----------------------------|--|
| W - E    | Alternative C1 Right of Way |  |
| ···· 🕎 – | Alternative C2 Right of Way |  |
| V        | Alternative C3 Right of Way |  |
| 8        | Alternative C4 Right of Way |  |

Ņ

ative C1 Right of Way Subsection Line ative C2 Right of Way

ative C3 Right of Way

Trails

Developed Land Agricultural Land Upland Habitat

😅 Wetland Habitat 📼 Mines/Quarries

Water - Rivers and Streams

Low Recognized Environmental Concern Property  $\bullet$  $\bullet$ 

Medium Recognized Environmental Concern Property

High Recognized Environmental Concern Property

Page 35 of 38 1 inch=500 feet



### HUMAN AND COMMUNITY RESOURCES oric Properties Water - Lakes and Ponds Historic Properties

| Ν   |                               |
|-----|-------------------------------|
| Δ   | RRPA Right of Way             |
|     | E Alternative C1 Right of Way |
|     | Alternative C2 Right of Way   |
| V S | Alternative C3 Right of Way   |
| 5   | 🚍 Alternative C4 Right of Way |

| Trails |
|--------|
|        |

- Subsection Line
- Developed Land Agricultural Land Upland Habitat
- 💻 Water R 🚥 Wetland 📼 Mines/Qu

| Rivers and Streams |            |
|--------------------|------------|
| Habitat            | $\bullet$  |
| uarries            | $\bigcirc$ |

| ullet | Low Recognized Environmental Concern Property    |
|-------|--------------------------------------------------|
| ullet | Medium Re