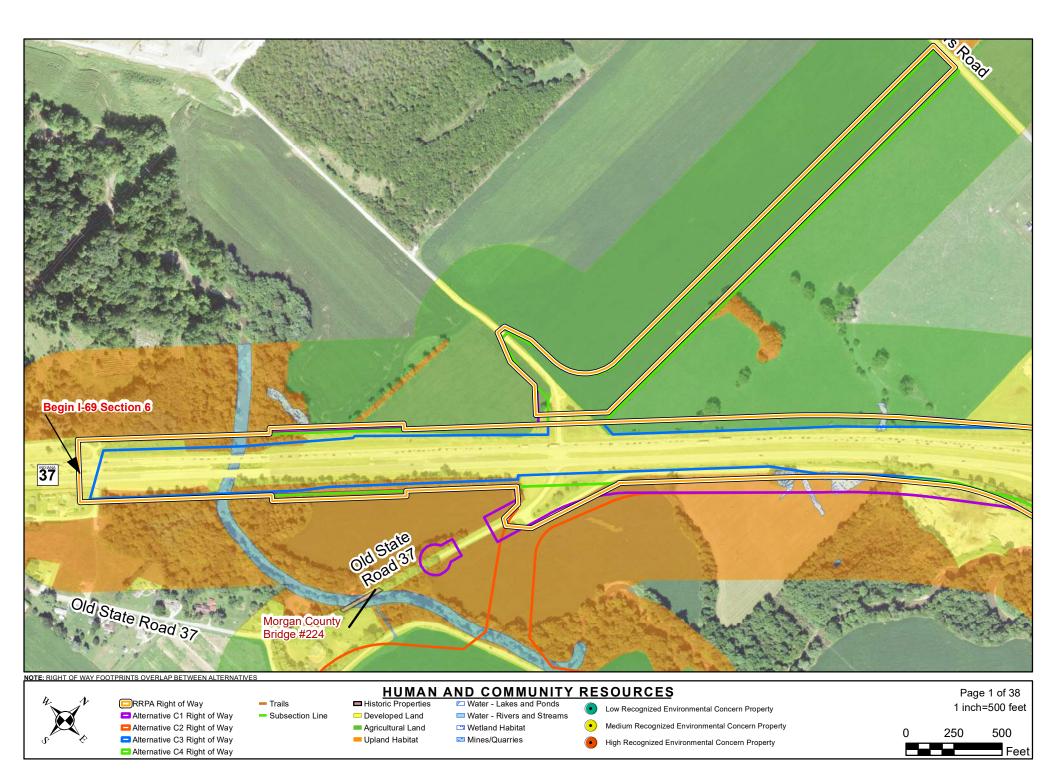

# RRPA Right of Way Alternative C3 Right of Way Alternative C4 Right of Way

 Trails Alternative C1 Right of Way

 Subsection Line C2 Right of Way

Developed Land Agricultural Land Upland Habitat

Historic Properties

Water - Lakes and Ponds Water - Rivers and Streams 😅 Wetland Habitat 📼 Mines/Quarries

 $\bullet$ 

Low Recognized Environmental Concern Property Medium Recognized Environmental Concern Property High Recognized Environmental Concern Property

Page 2 of 38 1 inch=500 feet

250 500 Feet

|                             |                            | HUMAN               | AND COMMUNITY              | <u>RESOURCES</u>                                 |   | Pac     | ge 3 of 38   | 7   |
|-----------------------------|----------------------------|---------------------|----------------------------|--------------------------------------------------|---|---------|--------------|-----|
| RRPA Right of Way           | <ul> <li>Trails</li> </ul> | Historic Properties | Water - Lakes and Ponds    | Low Recognized Environmental Concern Property    |   | 1 inc   | ch=500 feet  | 7   |
| Alternative C1 Right of Way | Subsection Line            | Developed Land      | Water - Rivers and Streams |                                                  |   | 1 11101 | 1 000 1000 1 | 7   |
| Alternative C2 Right of Way |                            | Agricultural Land   | 📟 Wetland Habitat          | Medium Recognized Environmental Concern Property | 0 | 250     | 500          | 1 1 |
| Alternative C3 Right of Way |                            | 💻 Upland Habitat    | 📼 Mines/Quarries           | High Recognized Environmental Concern Property   | 0 | 230     |              | 1 ' |
| Alternative C4 Right of Way |                            |                     |                            |                                                  |   |         | Feet         |     |