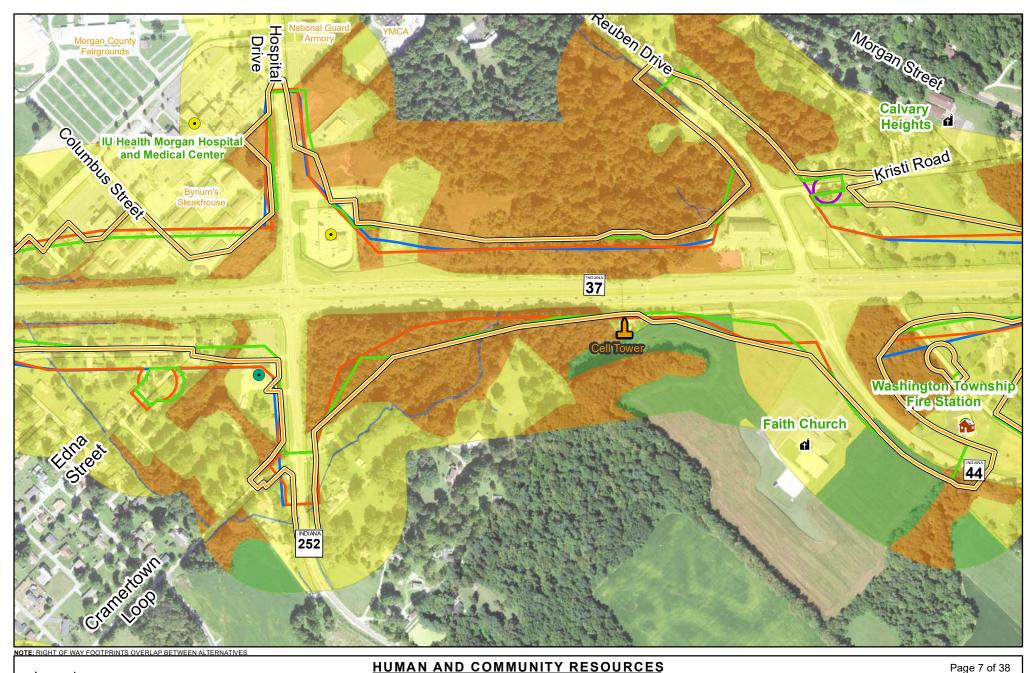

Medium Recognized Environmental Concern Property High Recognized Environmental Concern Property 

250 n

1 inch=500 feet

500

Trails Alternative C1 Right of Way

RRPA Right of Way

Alternative C3 Right of Way

Alternative C4 Right of Way

 Subsection Line Alternative C2 Right of Way

Developed Land Agricultural Land Upland Habitat

Historic Properties

Water - Lakes and Ponds Water - Rivers and Streams Wetland Habitat 📼 Mines/Quarries

 $(\bullet)$ 

Low Recognized Environmental Concern Property Medium Recognized Environmental Concern Property

High Recognized Environmental Concern Property

Page 7 of 38 1 inch=500 feet

500

Feet

250

| 4 | $\checkmark$ |  |
|---|--------------|--|
| X | 2            |  |
| s | Ŕ            |  |