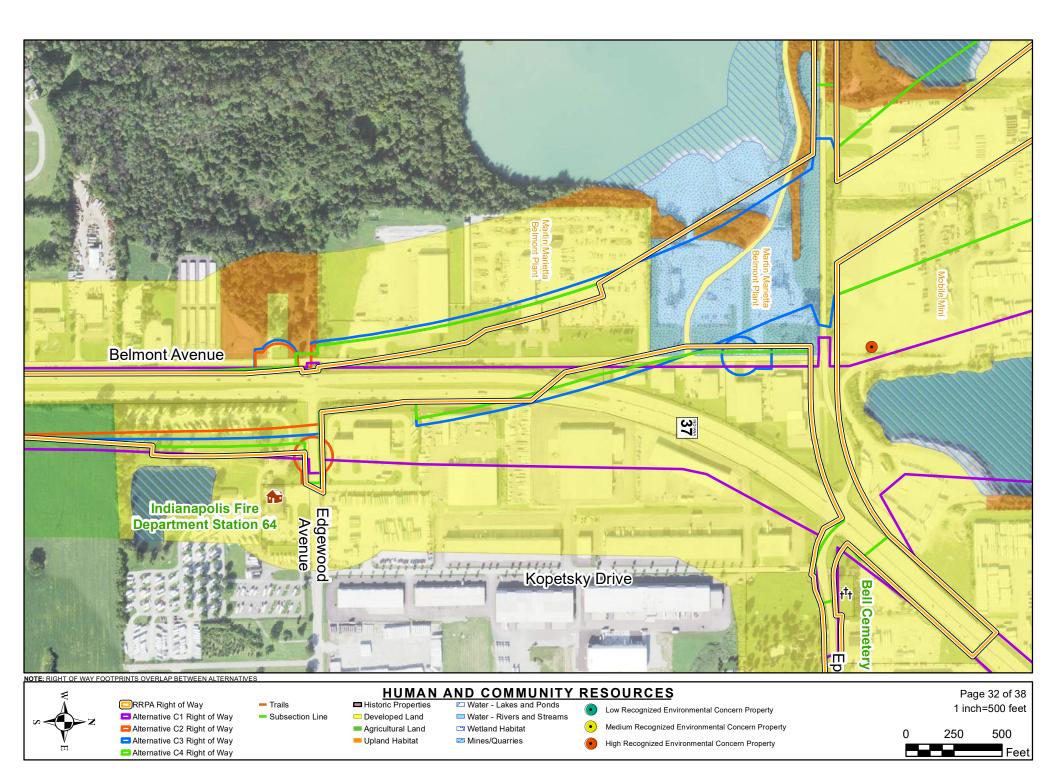

### HUMAN AND COMMUNITY RESOURCES oric Properties Water - Lakes and Ponds Historic Properties

| Ν   |                               |
|-----|-------------------------------|
| Δ   | RRPA Right of Way             |
|     | E Alternative C1 Right of Way |
|     | Alternative C2 Right of Way   |
| V S | Alternative C3 Right of Way   |
| 5   | 🚍 Alternative C4 Right of Way |

| Trails |
|--------|
|        |

- Subsection Line
- Developed Land Agricultural Land Upland Habitat
- 💻 Water R 🚥 Wetland 📼 Mines/Qu

| Rivers and Streams |            |
|--------------------|------------|
| Habitat            | $\bullet$  |
| uarries            | $\bigcirc$ |

| ullet | Low Recognized Environmental Concern Property    |
|-------|--------------------------------------------------|
| ullet | Medium Recognized Environmental Concern Property |
| ullet | High Recognized Environmental Concern Property   |

| Page 36 of 38   |
|-----------------|
| 1 inch=500 feet |

500 250 Feet 

RRPA Right of Way

Alternative C3 Right of Way

Alternative C4 Right of Way

Alternative C1 Right of Way Subsection Line Alternative C2 Right of Way