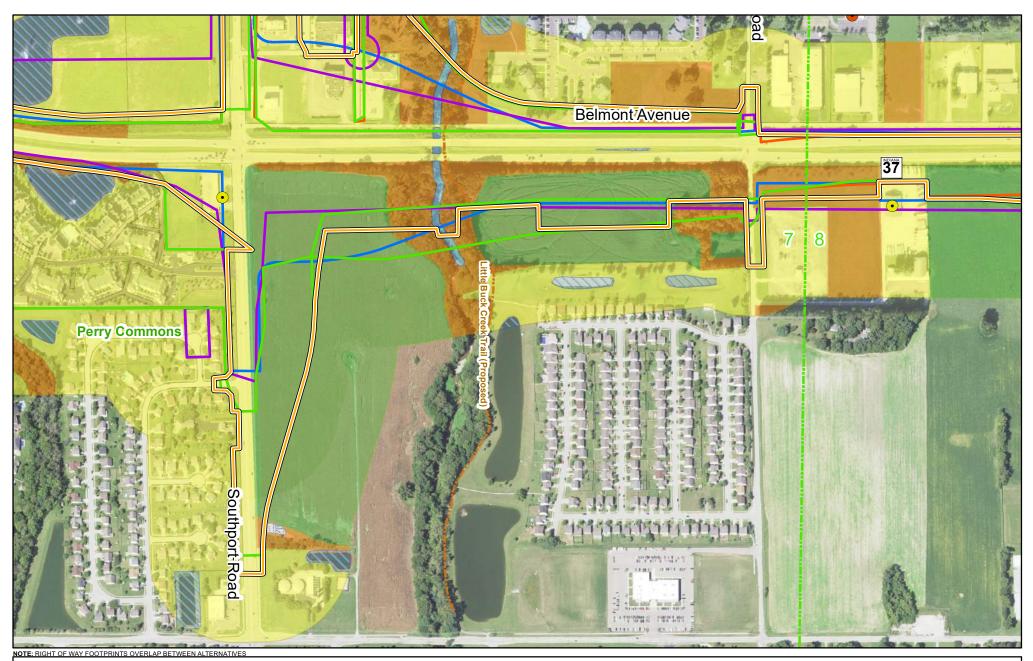

### HUMAN AND COMMUNITY RESOURCES Historic Properties

≤  $\mathbf{c}$ (II)

| RRPA Right of Way           | Trails     |
|-----------------------------|------------|
| Alternative C1 Right of Way | Subsection |

RRPA Right of Way

C2 Right of Way

Alternative C3 Right of Way

Alternative C4 Right of Way

- Subsection Line
- Developed Land Agricultural Land Upland Habitat
- Water Lakes and Ponds Water - Rivers and Streams 🖽 Wetland Habitat 📼 Mines/Quarries

• 

Low Recognized Environmental Concern Property Medium Recognized Environmental Concern Property High Recognized Environmental Concern Property

Page 30 of 38 1 inch=500 feet

500

Feet

250