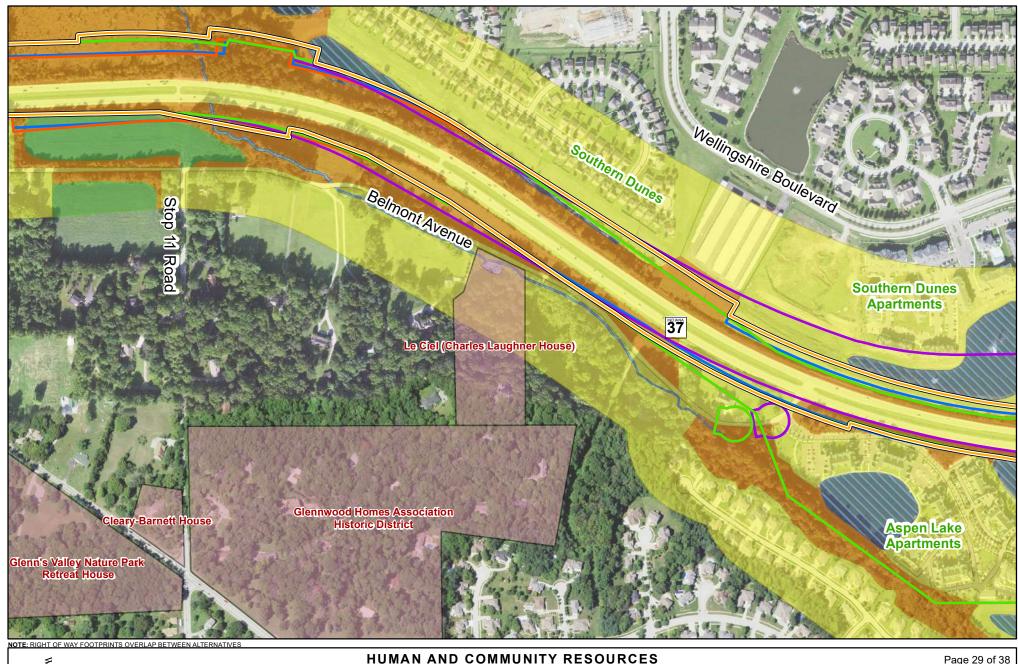

Historic Properties Developed Land Agricultural Land Upland Habitat

Wetland Habitat 📼 Mines/Quarries

Water - Lakes and Ponds Water - Rivers and Streams

HUMAN AND COMMUNITY RESOURCES

 $(\bullet)$ 

Low Recognized Environmental Concern Property Medium Recognized Environmental Concern Property High Recognized Environmental Concern Property

Page 28 of 38 1 inch=500 feet

250 500 n Feet

# H

Trails Alternative C1 Right of Way

RRPA Right of Way

Alternative C2 Right of Way

Alternative C3 Right of Way

Alternative C4 Right of Way

Subsection Line

Historic Properties Developed Land Agricultural Land Upland Habitat

Wetland Habitat 📼 Mines/Quarries

Water - Lakes and Ponds Water - Rivers and Streams

Low Recognized Environmental Concern Property  $(\bullet)$ 

Medium Recognized Environmental Concern Property

High Recognized Environmental Concern Property

Page 29 of 38 1 inch=500 feet

500

Feet

250