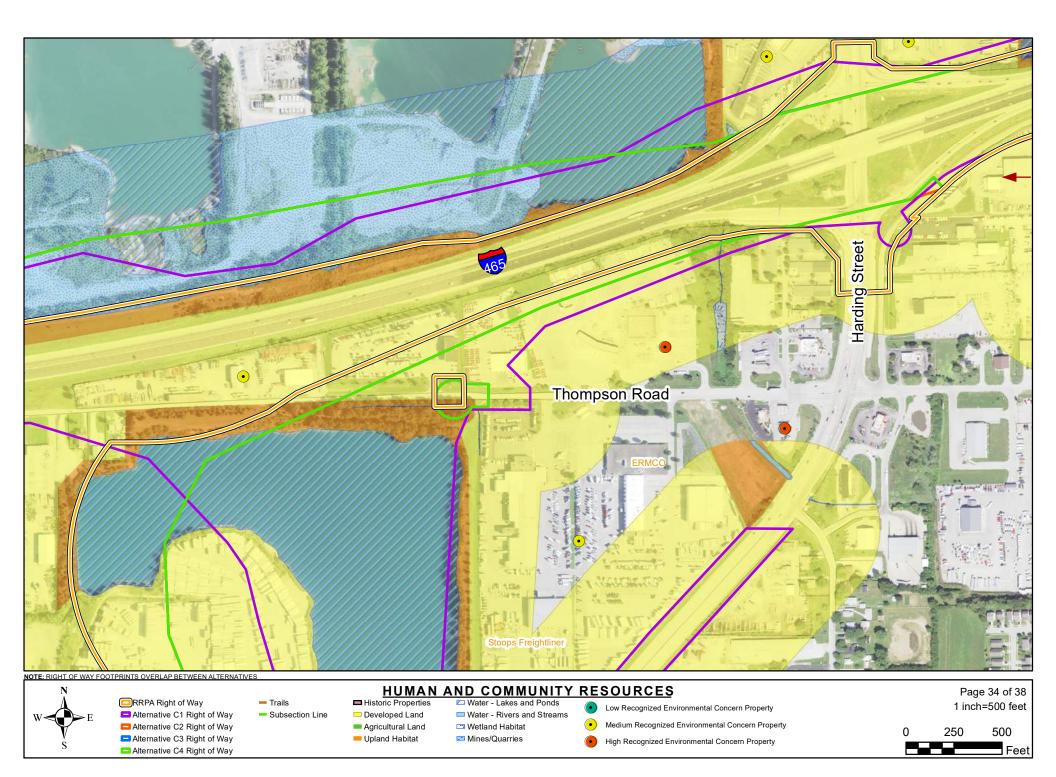

### HUMAN AND COMMUNITY RESOURCES oric Properties Water - Lakes and Ponds Historic Properties

| Ν   |                               |
|-----|-------------------------------|
| Δ   | RRPA Right of Way             |
|     | E Alternative C1 Right of Way |
|     | Alternative C2 Right of Way   |
| V S | Alternative C3 Right of Way   |
| 5   | 🚍 Alternative C4 Right of Way |

| Trails |
|--------|
|        |

- Subsection Line
- Developed Land Agricultural Land Upland Habitat
- 💻 Water R 🚥 Wetland 📼 Mines/Qu

| Rivers and Streams |            |
|--------------------|------------|
| Habitat            | $\bullet$  |
| uarries            | $\bigcirc$ |

| ullet | Low Recognized Environmental Concern Property    |
|-------|--------------------------------------------------|
| ullet | Medium Recognized Environmental Concern Property |
| ullet | High Recognized Environmental Concern Property   |

| Page 36 of 38   |
|-----------------|
| 1 inch=500 feet |

500 250 Feet 

RRPA Right of Way

Alternative C3 Right of Way

Alternative C4 Right of Way

Alternative C1 Right of Way Subsection Line Alternative C2 Right of Way