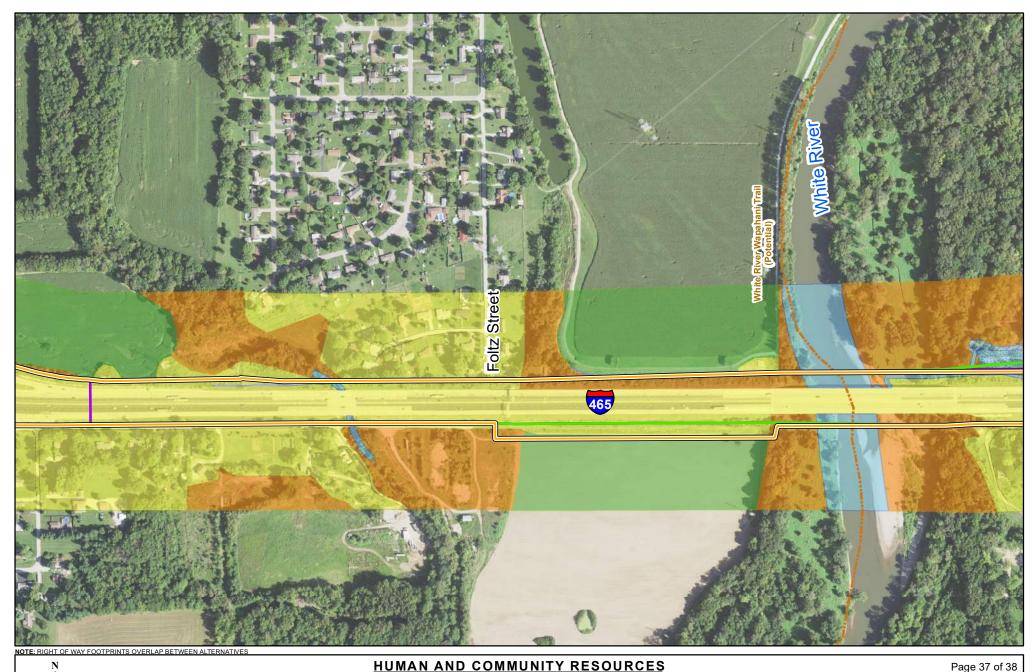

| Page 36 of 38   |
|-----------------|
| 1 inch=500 feet |

500 250 Feet 

RRPA Right of Way

Alternative C3 Right of Way

Alternative C4 Right of Way

Alternative C1 Right of Way Subsection Line Alternative C2 Right of Way

Developed Land Agricultural Land Upland Habitat

Historic Properties

Water - Rivers and Streams 😅 Wetland Habitat 📼 Mines/Quarries

Water - Lakes and Ponds  $(\bullet)$ 

Low Recognized Environmental Concern Property Medium Recognized Environmental Concern Property High Recognized Environmental Concern Property

Page 37 of 38 1 inch=500 feet

500

Feet

| RRPA Right of Way           | Trails  |
|-----------------------------|---------|
| Alternative C1 Right of Way | — Subse |

- Subsection Line
- Developed Land Agricultural Land Upland Habitat

Historic Properties

Water - Lakes and Ponds Water - Rivers and Streams 😅 Wetland Habitat 📼 Mines/Quarries

Low Recognized Environmental Concern Property Medium Recognized Environmental Concern Property High Recognized Environmental Concern Property