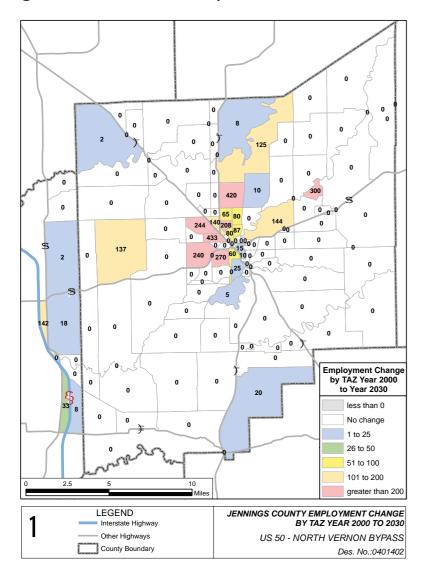

## **Growth and Development**

The north and west sides of North Vernon are expected to experience the most growth in the next 20 years.

An improved transportation network is required to meet the accessibility demands of new employment and residential and economic development.