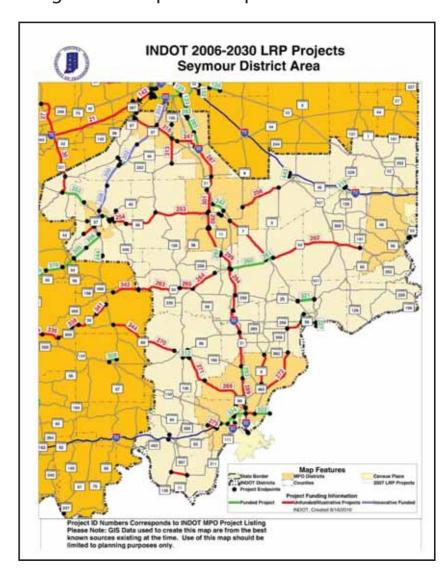

## **Planning**

Improvements of US 50 are necessary to maintain consistency with statewide and regional transportation plans.

Both the INDOT 2030 Long Range Transportation Plan and the Jennings County Comprehensive Plan identify improvements along the US 50 corridor as vital to statewide and regional mobility.