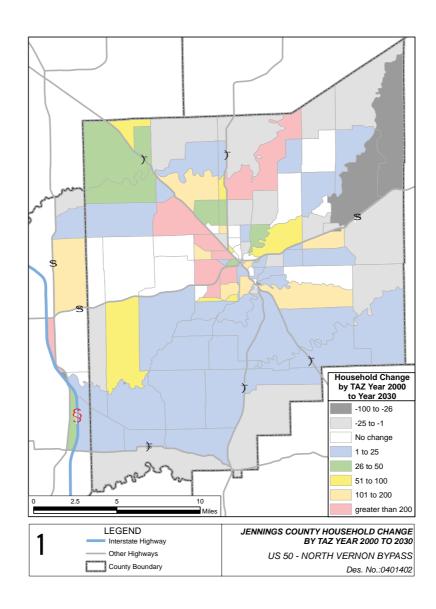

## **Growth and Development**

The north and west sides of North Vernon are expected to experience the most growth in the next 20 years.

An improved transportation network is required to meet the accessibility demands of new employment and residential and economic development.