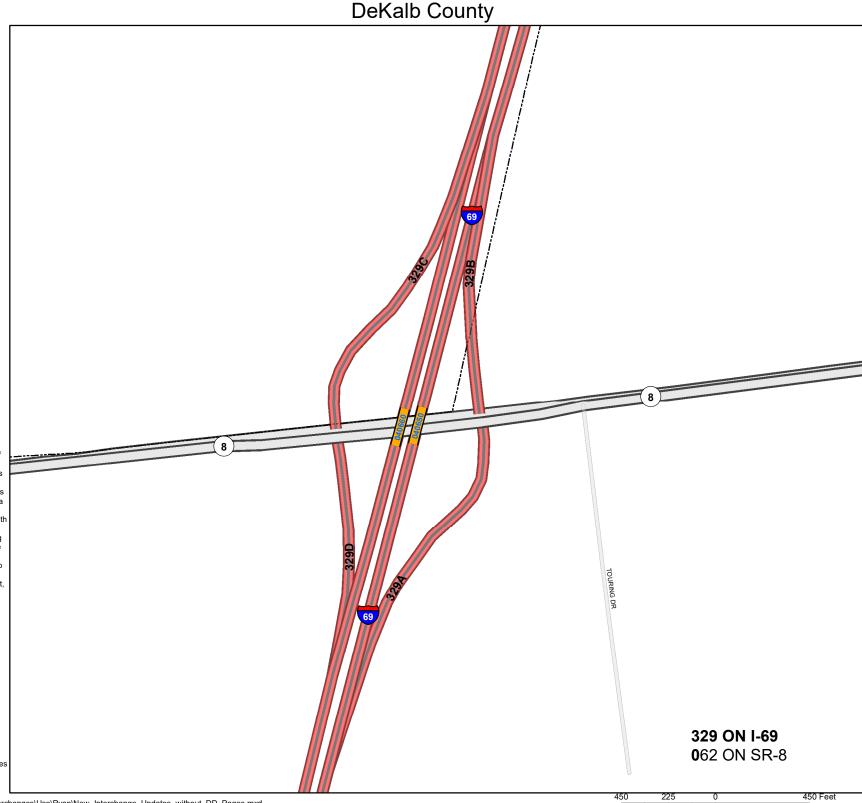

## **INTERCHANGE:**

IC\_I69\_329

IC\_S8\_62

Bridge NBI#

Local Streets

Corp Boundary

Date: 8/17/2018

Indot Disclaimer: The Indiana Department of Transportation (INDOT) provides these geographic data "as is" and the user accepts the data "as is", and assumes all risks associated with its use. By acceptance of this data, the user agrees not to transmit this data or provide access to it, or any part of it, to another party unless the user shall include with the data a copy of this disclaimer. INDOT makes no guarantee or warranty concerning the accuracy of information contained in the geographic data. INDOT further makes no