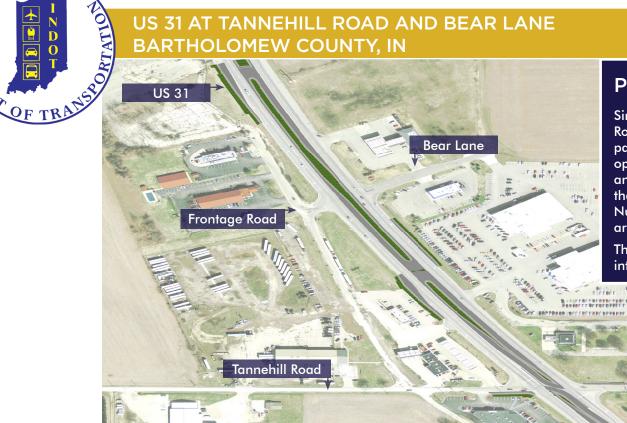

## **Project Description**

Since 2013, the intersection of US 31 and Tannehill Road has exhibited higher than expected crashes, particularly injury crashes. The intersection has operated at an Index of Crash Cost between 2.34 and 1.55 between 2015 and 2020, at times more than 2 standard deviations higher than expected. Numbers higher than 1.5 indicate that improvements are highly recommended.

The proposed alternative would be a reduced conflict intersection (RCI) at Tannehill Road and Bear Lane.

| CONFLICT COMPARISON |               |  |  |  |  |
|---------------------|---------------|--|--|--|--|
| J-Turn              | Conventional  |  |  |  |  |
| 🖕 4 Crossing        | e 24 Crossing |  |  |  |  |
| 10 Merge            | 10 Merge      |  |  |  |  |
| 😐 10 Diverge        | 8 Diverge     |  |  |  |  |
|                     |               |  |  |  |  |
|                     |               |  |  |  |  |
|                     |               |  |  |  |  |