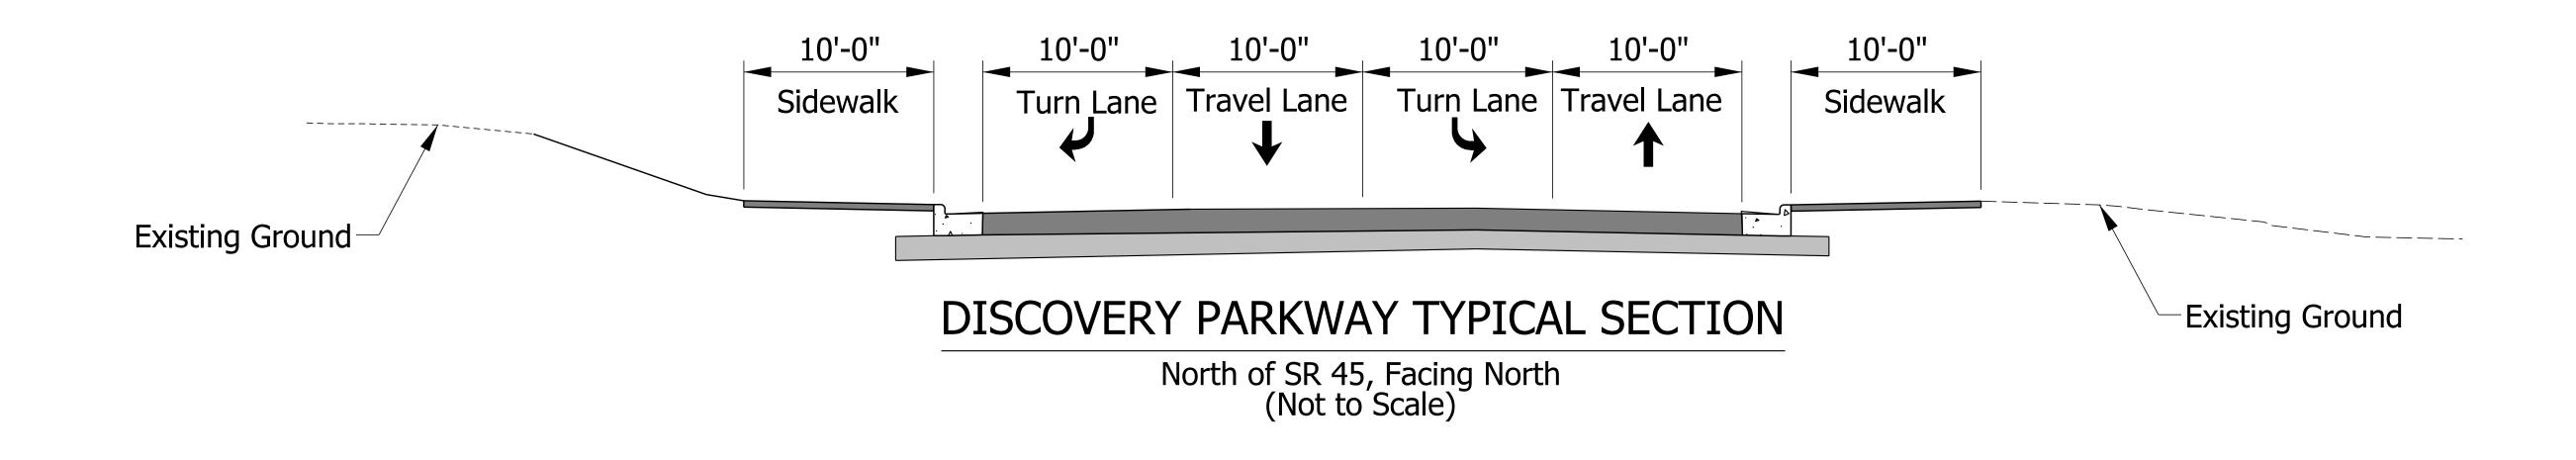

## Legend:

=Pavement

=Base

=Curb and Gutter

| COLLON |
|--------|
| W RIC. |
| ONS    |

| RECOMMENDED<br>FOR APPROVAL | DESIGN ENGINEER       | 7/21/2023<br>DATE | INDIANA DEPARTMENT<br>OF TRANSPORTATION | SCALE<br>5.0000 ' / in. | BRIDGE FILE N/A DESIGNATION 1800199 |
|-----------------------------|-----------------------|-------------------|-----------------------------------------|-------------------------|-------------------------------------|
| DESIGNED: MM                | 7/21/2023 DRAWN: MM   | 7/21/2023         | TYPICAL SECTIONS                        | SURVEY BOOK Electronic  | SHEETS of                           |
| CHECKED: KT                 | 7/21/2023 CHECKED: KT | 7/21/2023         |                                         | CONTRACT<br>R-41465     | PROJECT<br>1800199                  |