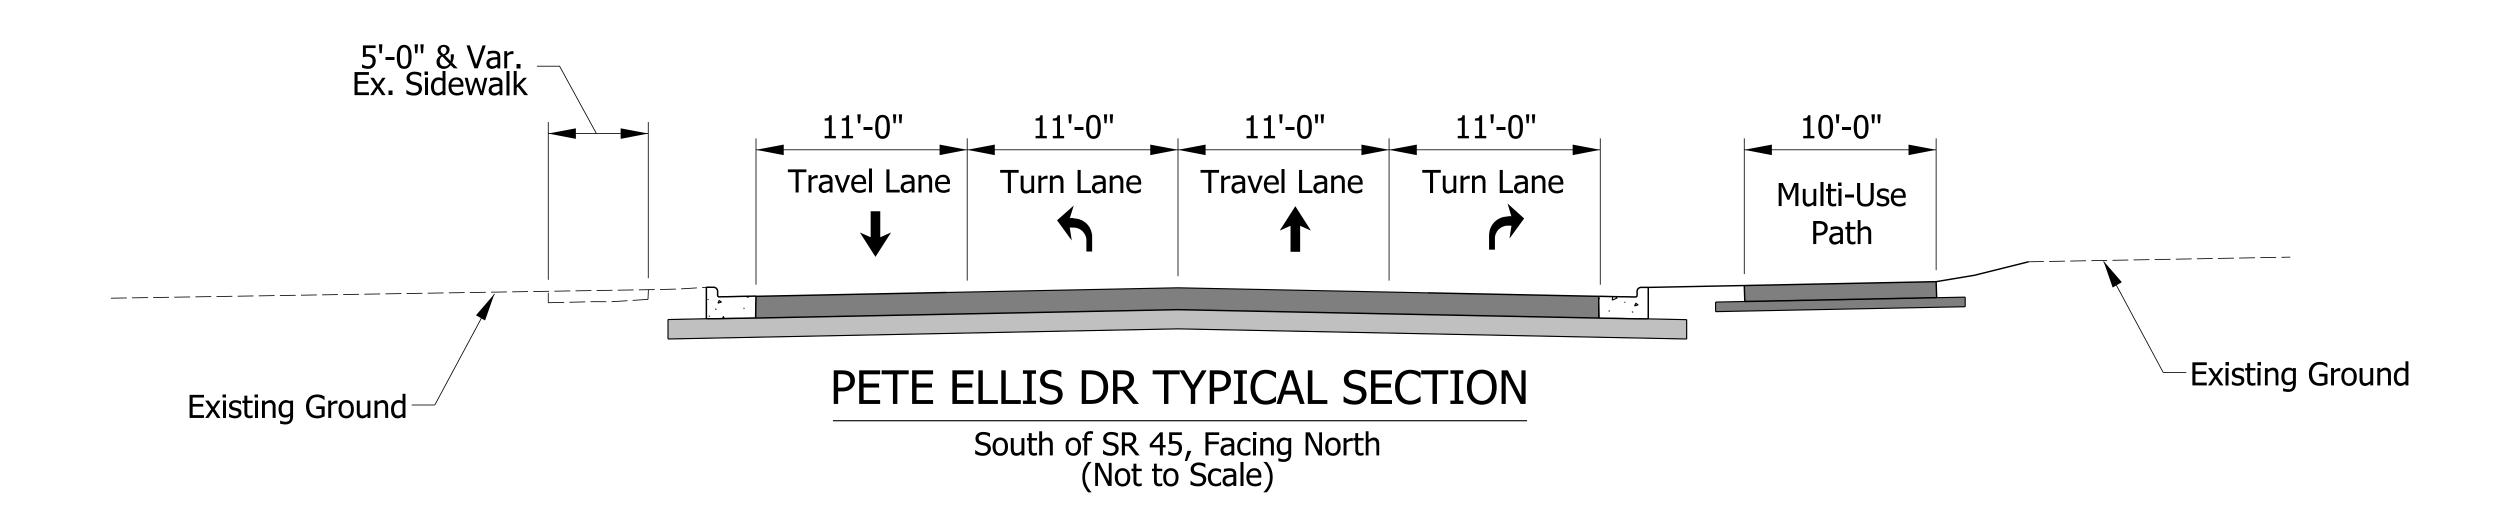

## Legend:

=Pavement

=Base

=Curb and Gutter

| COLLON |
|--------|
| W RIC. |
| ONS    |

| RECOMMENDED<br>FOR APPROVAL | DESIGN ENGINEER       | 7/21/2023<br>DATE | INDIANA DEPARTMENT<br>OF TRANSPORTATION | SCALE<br>5.0000 ' / in. | BRIDGE FILE N/A DESIGNATION 1800199 |
|-----------------------------|-----------------------|-------------------|-----------------------------------------|-------------------------|-------------------------------------|
| DESIGNED: MM                | 7/21/2023 DRAWN: MM   | 7/21/2023         | TYPICAL SECTIONS                        | SURVEY BOOK Electronic  | SHEETS of                           |
| CHECKED: KT                 | 7/21/2023 CHECKED: KT | 7/21/2023         |                                         | CONTRACT<br>R-41465     | PROJECT<br>1800199                  |