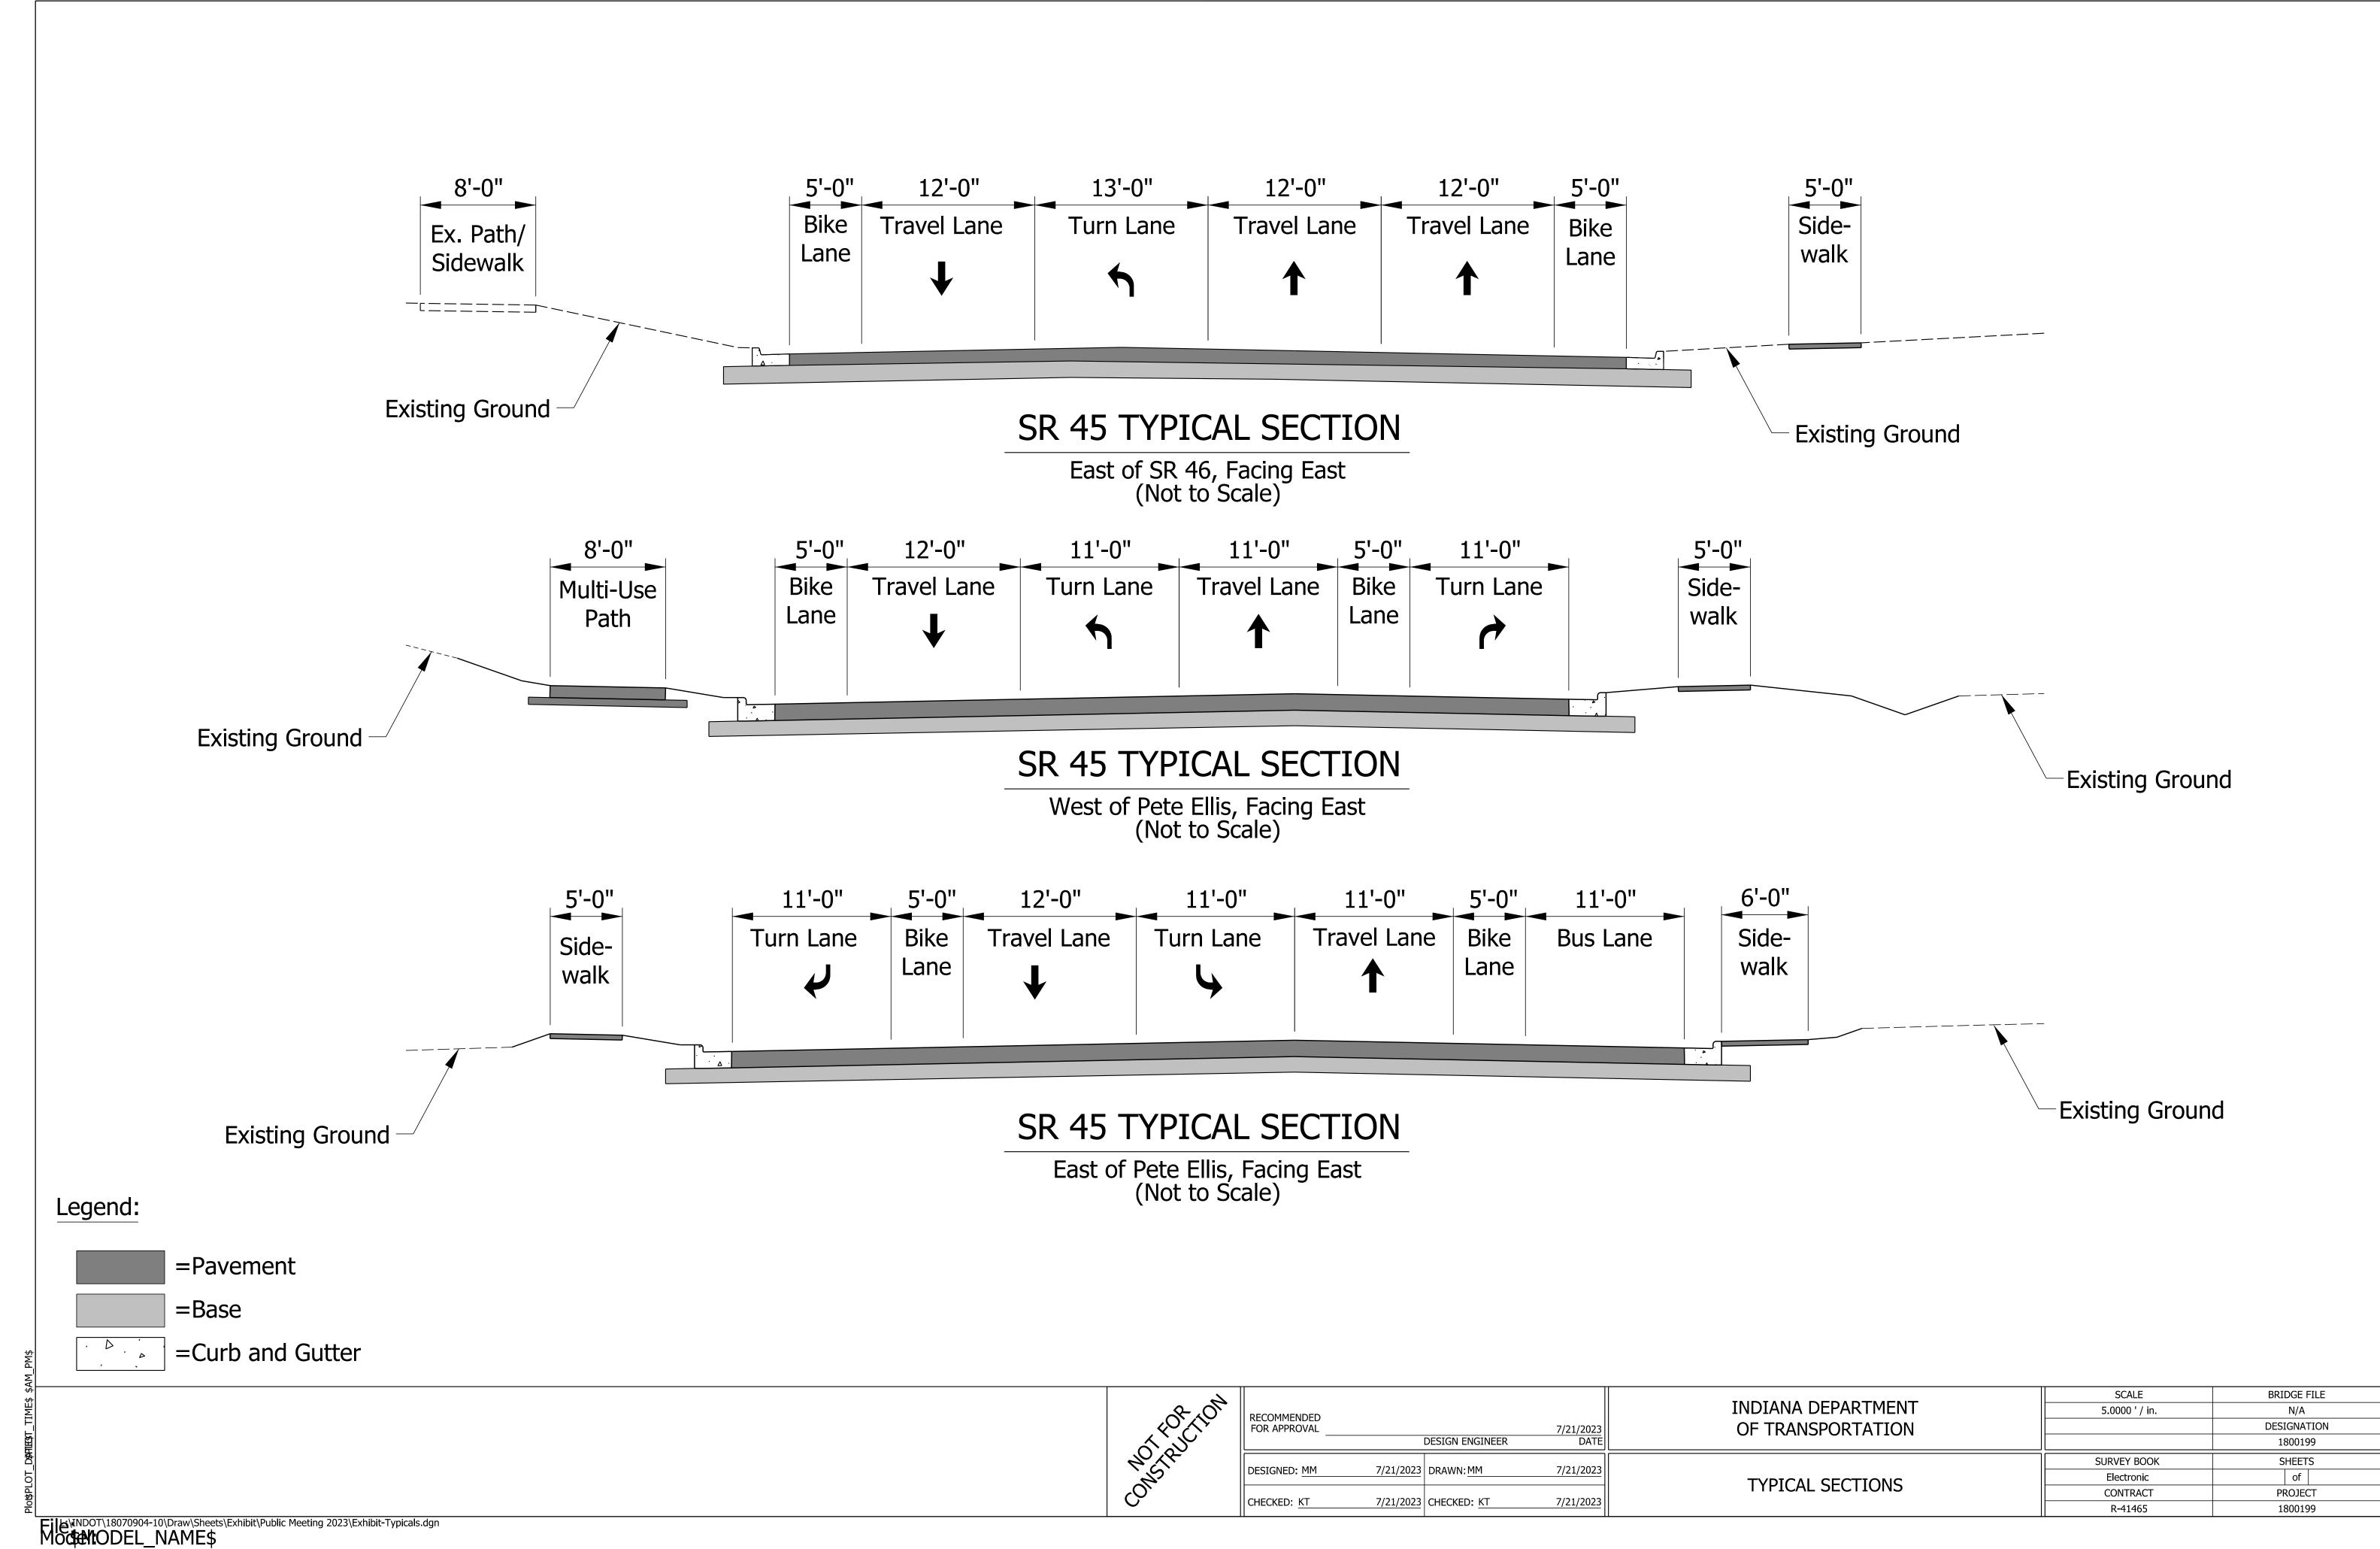

## Legend:

=Pavement

=Base

=Curb and Gutter

| COLLON |
|--------|
| W RIC. |
| ONS    |

| RECOMMENDED<br>FOR APPROVAL | DESIGN ENGINEER       | 7/21/2023<br>DATE | INDIANA DEPARTMENT<br>OF TRANSPORTATION | SCALE<br>5.0000 ' / in. | BRIDGE FILE N/A DESIGNATION 1800199 |
|-----------------------------|-----------------------|-------------------|-----------------------------------------|-------------------------|-------------------------------------|
| DESIGNED: MM                | 7/21/2023 DRAWN: MM   | 7/21/2023         | TYPICAL SECTIONS                        | SURVEY BOOK Electronic  | SHEETS of                           |
| CHECKED: KT                 | 7/21/2023 CHECKED: KT | 7/21/2023         |                                         | CONTRACT<br>R-41465     | PROJECT<br>1800199                  |