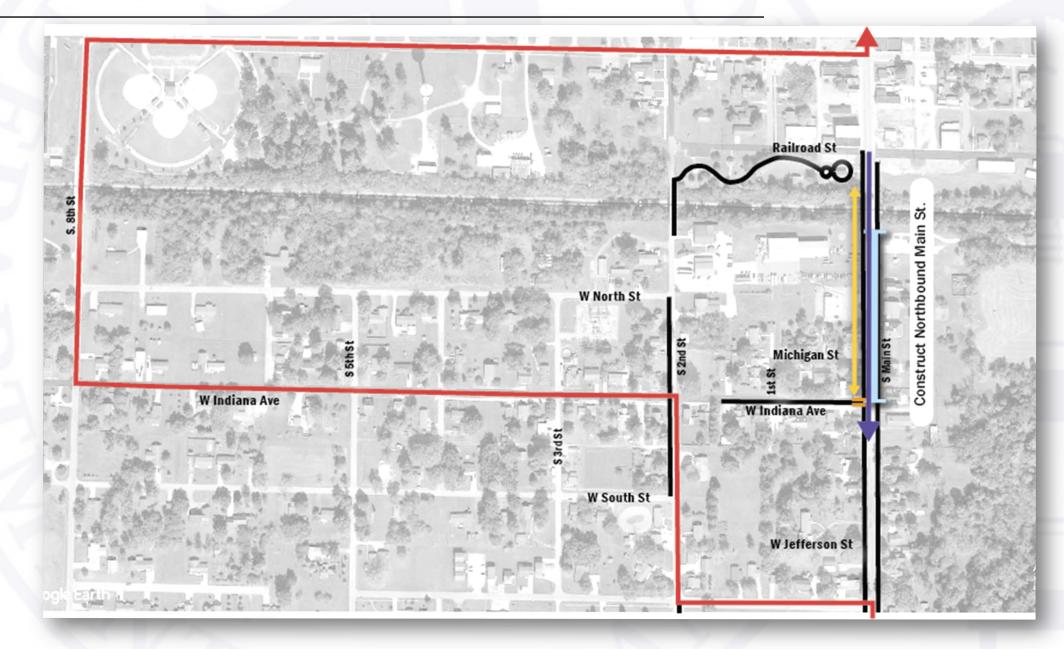

throughout the project on the west side

#### **East Side**

- Bragg Avenue to Montgomery Street
- South of Jefferson Street through the project limits





#### **Road Reconstruction**



Looking north along SR 22 (Main Street)



Rendering looking north along SR 22 (Main Street)



#### Downtown Streetscape



Looking north along SR 22 (Main Street)



Streetscape rendering looking north along SR 22 (Main Street)



# Maintenance of Traffic

### OFFICIAL DETOUR





## **Construction Schedule**

 SPRING
 SUMMER
 FALL
 WINTER
 SPRING
 SUMMER
 FALL

 2023
 2023
 2023/24
 2024
 2024
 2024

 Phase 1

Phase 2

Phase 3a

Phase 3b

Phase 4



# Maintenance of Traffic – Phase 1





# Maintenance of Traffic – Phase 2

NextLevel INDIANA



# Maintenance of Traffic – Phase 3a

NextLevel INDIANA



# Maintenance of Traffic – Phase 3b



# Maintenance of Traffic – Phase 4







### Thank You

Questions or comments:

**INDOT Next Level Customer Service** 

855-INDOT4U (855-463-6848)

www.indot4u.com

indot@indot.in.gov



Please mention "State Road 22 Bridge and Road Project" in your comments.