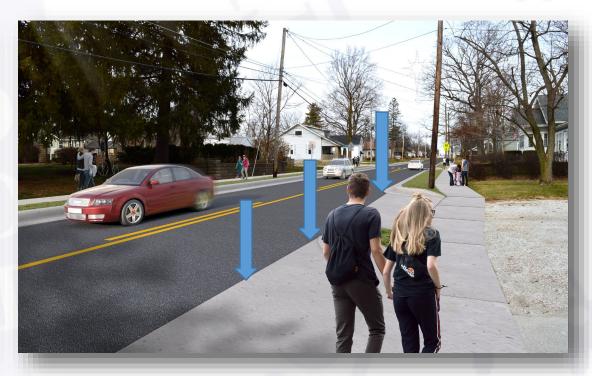

#### Downtown Streetscape

Looking north along SR 22 (Main Street)

Streetscape rendering looking north along SR 22 (Main Street)