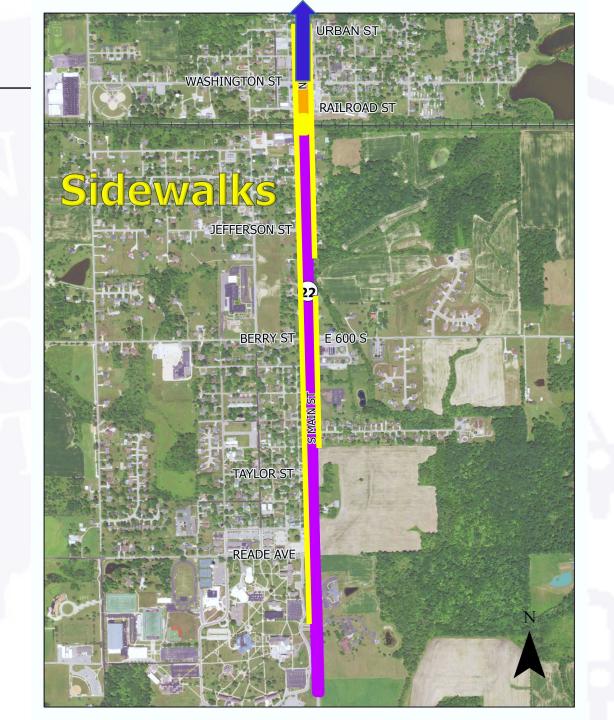

#### **Sidewalks**

#### **West Side**

 Taylor University throughout the project on the west side

#### **East Side**

- Bragg Avenue to Montgomery Street
- South of Jefferson Street through the project limits