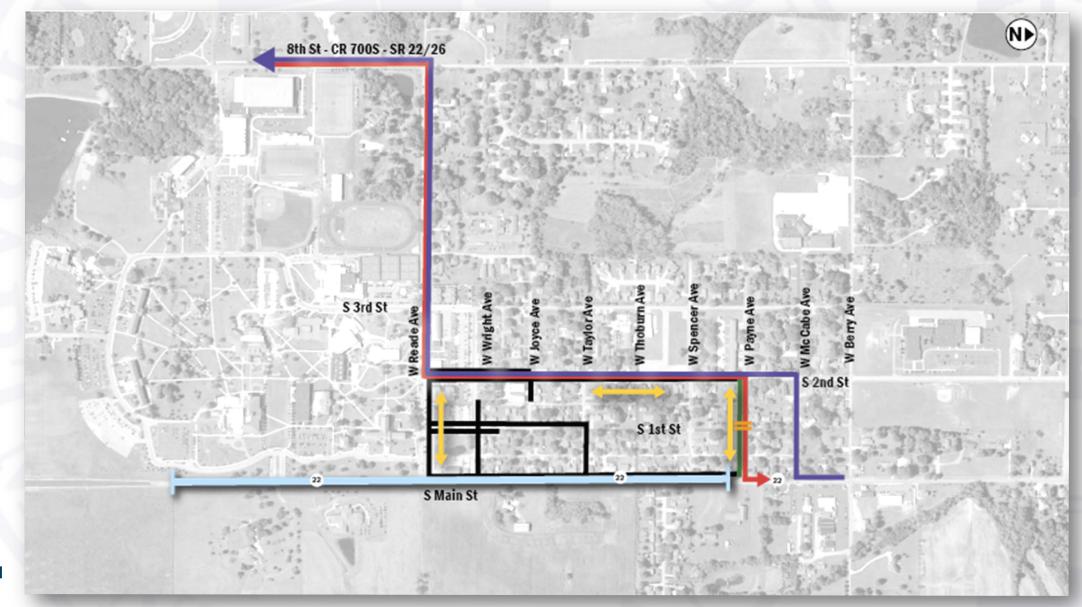

ge Reconstruction**

Reconstruct bridge over railroad





#### **Sidewalks**

#### **West Side**

 Taylor University throughout the project on the west side

#### **East Side**

- Bragg Avenue to Montgomery Street
- South of Jefferson Street through the project limits





#### **Road Reconstruction**



Looking north along SR 22 (Main Street)



Rendering looking north along SR 22 (Main Street)



#### Downtown Streetscape



Looking north along SR 22 (Main Street)



Streetscape rendering looking north along SR 22 (Main Street)



# Maintenance of Traffic

### OFFICIAL DETOUR





## **Construction Schedule**

 SPRING
 SUMMER
 FALL
 WINTER
 SPRING
 SUMMER
 FALL

 2023
 2023
 2023/24
 2024
 2024
 2024

 Phase 1

Phase 2

Phase 3a

Phase 3b

Phase 4



# Maintenance of Traffic – Phase 1





# Maintenance of Traffic – Phase 2

NextLevel INDIANA



# Maintenance of Traffic – Phase 3a

NextLevel INDIANA



# Maintenance of Traffic – Phase 3b



# Maintenance of Traffic – Phase 4







### Thank You

Questions or comments:

**INDOT Next Level Customer Service** 

855-INDOT4U (855-463-6848)

www.indot4u.com

indot@indot.in.gov



Please mention "State Road 22 Bridge and Road Project" in your comments.