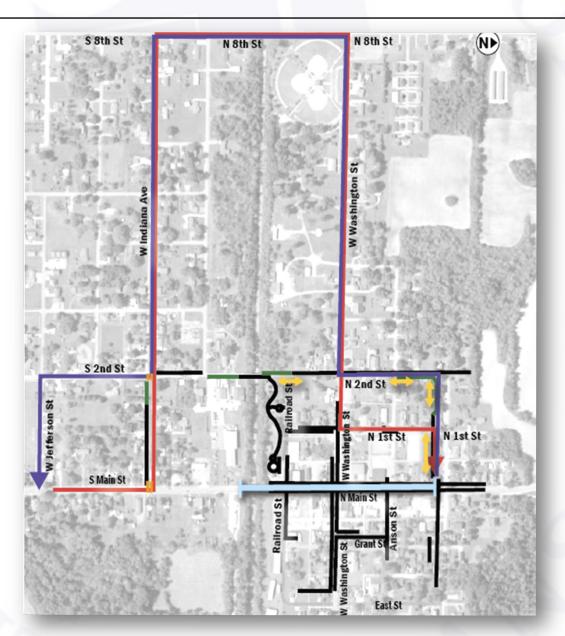

to Montgomery Street
- South of Jefferson Street through the project limits





#### **Road Reconstruction**



Looking north along SR 22 (Main Street)



Rendering looking north along SR 22 (Main Street)



#### Downtown Streetscape



Looking north along SR 22 (Main Street)



Streetscape rendering looking north along SR 22 (Main Street)



# Maintenance of Traffic

### OFFICIAL DETOUR





## **Construction Schedule**

 SPRING
 SUMMER
 FALL
 WINTER
 SPRING
 SUMMER
 FALL

 2023
 2023
 2023/24
 2024
 2024
 2024

 Phase 1

Phase 2

Phase 3a

Phase 3b

Phase 4



# Maintenance of Traffic – Phase 1





# Maintenance of Traffic – Phase 2

NextLevel INDIANA



# Maintenance of Traffic – Phase 3a

NextLevel INDIANA



# Maintenance of Traffic – Phase 3b



# Maintenance of Traffic – Phase 4







### Thank You

Questions or comments:

**INDOT Next Level Customer Service** 

855-INDOT4U (855-463-6848)

www.indot4u.com

indot@indot.in.gov



Please mention "State Road 22 Bridge and Road Project" in your comments.