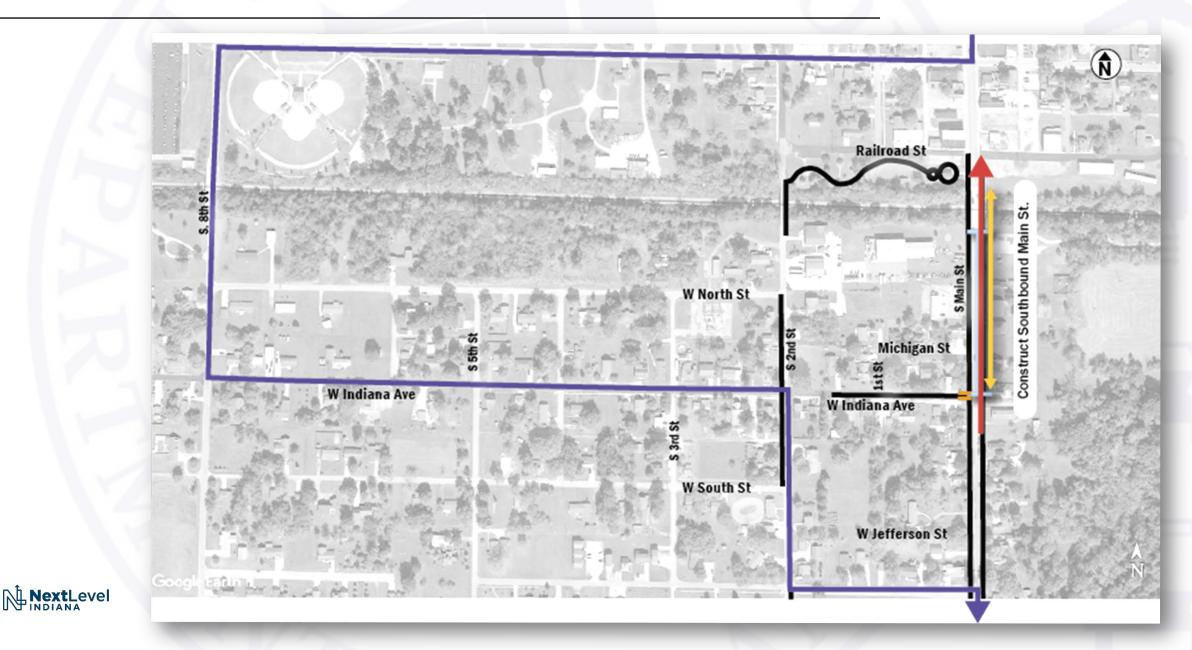

e

#### **East Side**

- Bragg Avenue to Montgomery Street
- South of Jefferson Street through the project limits





#### **Road Reconstruction**



Looking north along SR 22 (Main Street)



Rendering looking north along SR 22 (Main Street)



#### Downtown Streetscape



Looking north along SR 22 (Main Street)



Streetscape rendering looking north along SR 22 (Main Street)



# Maintenance of Traffic

### OFFICIAL DETOUR





## **Construction Schedule**

 SPRING
 SUMMER
 FALL
 WINTER
 SPRING
 SUMMER
 FALL

 2023
 2023
 2023/24
 2024
 2024
 2024

 Phase 1

Phase 2

Phase 3a

Phase 3b

Phase 4



# Maintenance of Traffic – Phase 1





# Maintenance of Traffic – Phase 2

NextLevel INDIANA



# Maintenance of Traffic – Phase 3a

NextLevel INDIANA



# Maintenance of Traffic – Phase 3b



# Maintenance of Traffic – Phase 4







### Thank You

Questions or comments:

**INDOT Next Level Customer Service** 

855-INDOT4U (855-463-6848)

www.indot4u.com

indot@indot.in.gov



Please mention "State Road 22 Bridge and Road Project" in your comments.