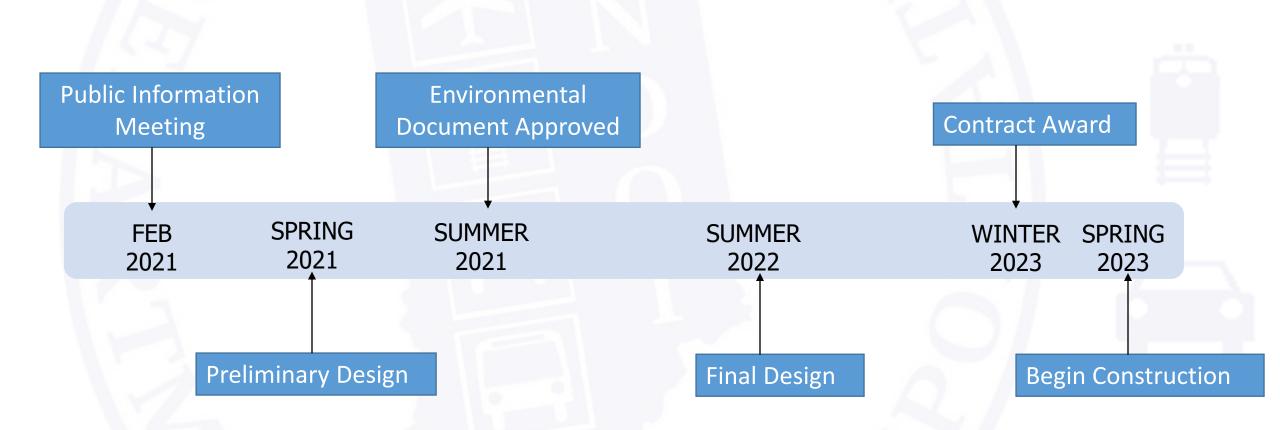

### STATE ROAD 22 PROJECT

State Road 22 Bridge and Road Reconstruction Project Des. Nos. 1702864, 1383460 & 1800168

Upland, Grant County, Indiana April 25, 2022







# Welcome

#### • Introductions of Project Team



Alex Zembala, INDOT Project Manager



Kyle Muellner, Parsons Project Manager Bridge Lead



Matt Taylor, Parsons Roadway Lead



# **Project Schedule**





# Project Location





#### **Road Reconstruction**

Reconstruct existing pavement from Urban
 Street to the entrance of Taylor University

 Pedestrian facilities will be upgraded in accordance with the Americans with Disabilities Act

### **Bridge Reconstruction**

Reconstruct bridge over railroad





#### **Sidewalks**

#### **West Side**

 Taylor University throughout the project on the west side

#### **East Side**

- Bragg Avenue to Montgomery Street
- South of Jefferson Street through the project limits





#### **Road Reconstruction**



Looking north along SR 22 (Main Street)



Rendering looking north along SR 22 (Main Street)



#### Downtown Streetscape



Looking north along SR 22 (Main Street)



Streetscape rendering looking north along SR 22 (Main Street)



# Mainten