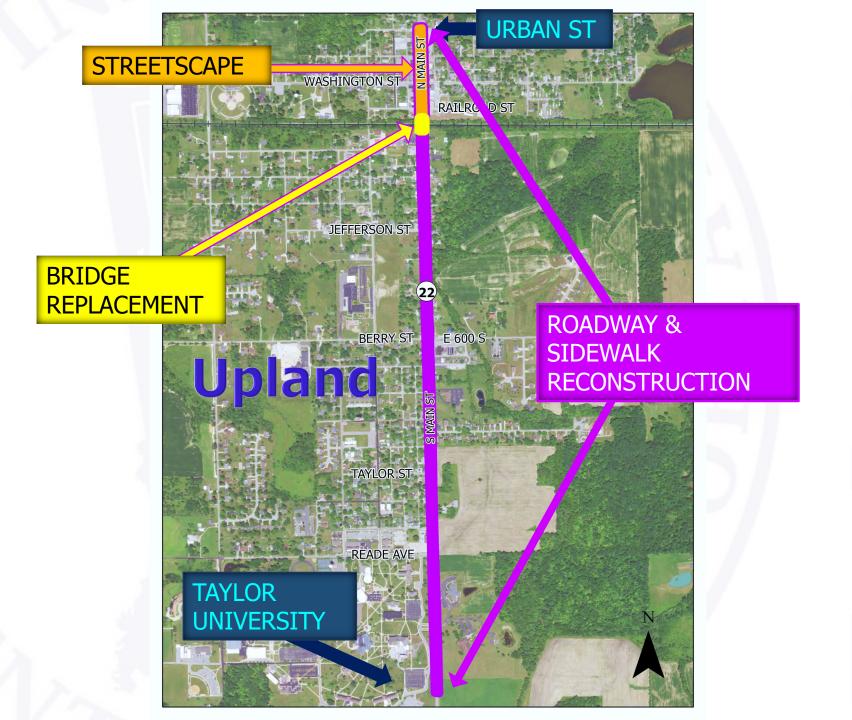

# Project Location

#### **Road Reconstruction**

Reconstruct existing pavement from Urban
 Street to the entrance of Taylor University

 Pedestrian facilities will be upgraded in accordance with the Americans with Disabilities Act

### **Bridge Reconstruction**

Reconstruct bridge over railroad

#### **Sidewalks**

#### **West Side**

 Taylor University throughout the project on the west side

#### **East Side**

- Bragg Avenue to Montgomery Street
- South of Jefferson Street through the project limits