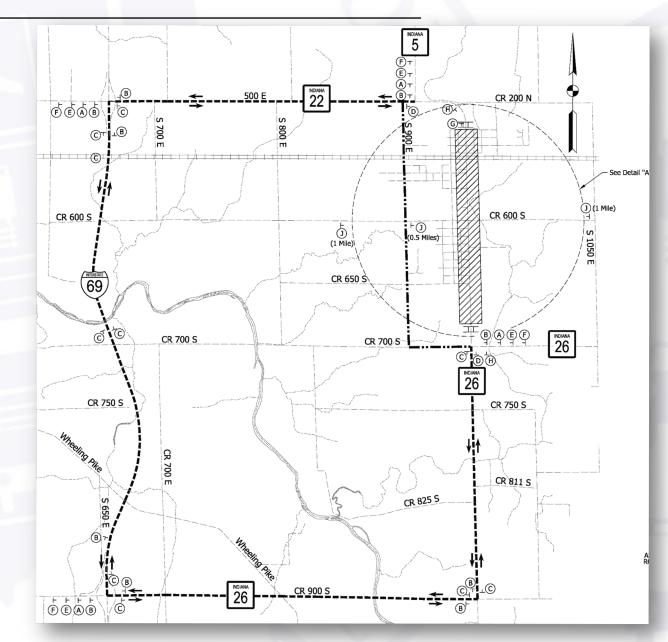

d Reconstruction**

Reconstruct existing pavement from Urban
 Street to the entrance of Taylor University

 Pedestrian facilities will be upgraded in accordance with the Americans with Disabilities Act

### **Bridge Reconstruction**

Reconstruct bridge over railroad





#### **Sidewalks**

#### **West Side**

 Taylor University throughout the project on the west side

#### **East Side**

- Bragg Avenue to Montgomery Street
- South of Jefferson Street through the project limits





#### **Road Reconstruction**



Looking north along SR 22 (Main Street)



Rendering looking north along SR 22 (Main Street)



#### Downtown Streetscape



Looking north along SR 22 (Main Street)



Streetscape rendering looking north along SR 22 (Main Street)



# Maintenance of Traffic

### OFFICIAL DETOUR





## **Construction Schedule**

 SPRING
 SUMMER
 FALL
 WINTER
 SPRING
 SUMMER
 FALL

 2023
 2023
 2023/24
 2024
 2024
 2024

 Phase 1

Phase 2

Phase 3a

Phase 3b

Phase 4



# Maintenance of Traffic – Phase 1





# Maintenance of Traffic – Phase 2

NextLevel INDIANA



# Maintenance of Traffic – Phase 3a

NextLevel INDIANA



# Maintenance of Traffic – Phase 3b



# Maintenance of Traffic – Phase 4







### Thank You

Questions or comments:

**INDOT Next Level Customer Service** 

855-INDOT4U (855-463-6848)

www.indot4u.com

indot@indot.in.gov



Please mention "State Road 22 Bridge and Road Project" in your comments.