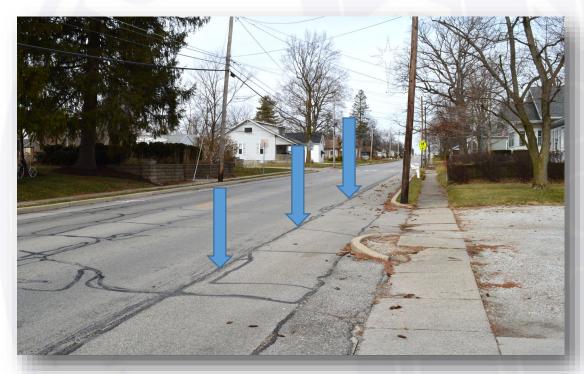

#### **Road Reconstruction**

Looking north along SR 22 (Main Street)

Rendering looking north along SR 22 (Main Street)