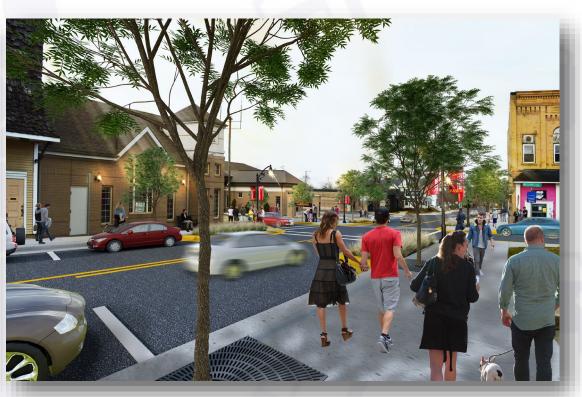

#### **Road Reconstruction**

Looking north along SR 22 (Main Street)

Rendering looking north along SR 22 (Main Street)

#### Downtown Streetscape

Looking north along SR 22 (Main Street)

Streetscape rendering looking north along SR 22 (Main Street)