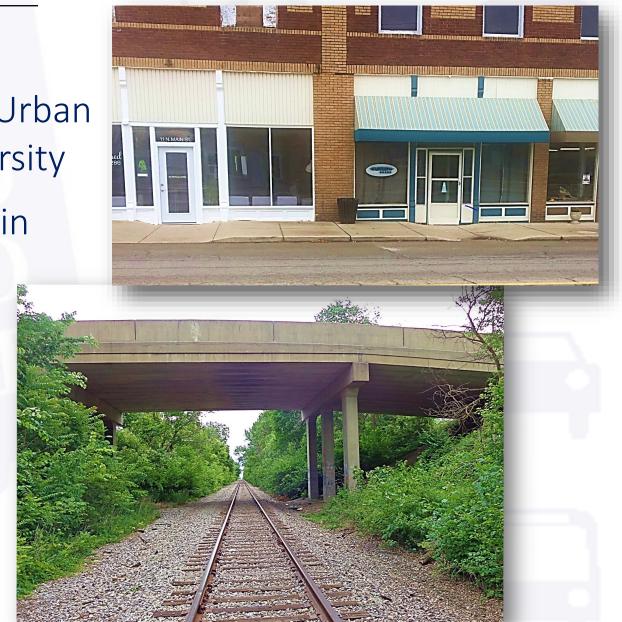

#### **Road Reconstruction**

Reconstruct existing pavement from Urban
 Street to the entrance of Taylor University

 Pedestrian facilities will be upgraded in accordance with the Americans with Disabilities Act

### **Bridge Reconstruction**

Reconstruct bridge over railroad