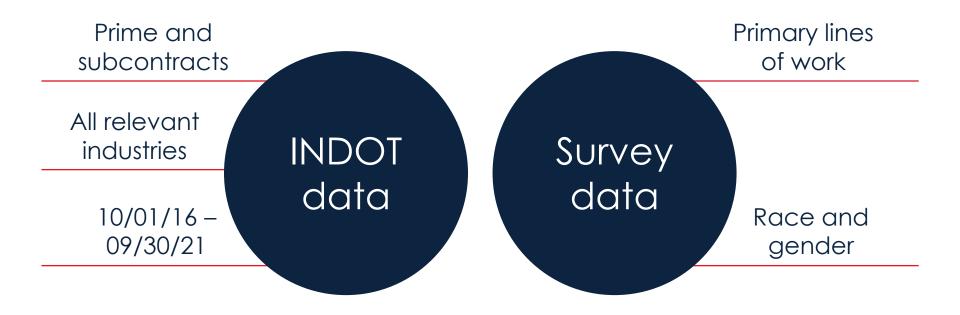

#### DATA

Data assessment

- Data experts
- Hands-on approach
- Close collaboration

- Prime contracts and subcontracts
- Formats, systems, and types
- Data requests and follow up

# Prime contracts

- Contract number
- Department
- Award date
- Award amount
- Change orders
- Paid-to-date amount
- Work description
- Goals applied
- Vendor name
- Vendor number

#### Subcontracts

- Contract number
- Committed amount
- Paid-to-date amount
- Work description
- Vendor name
- Vendor number