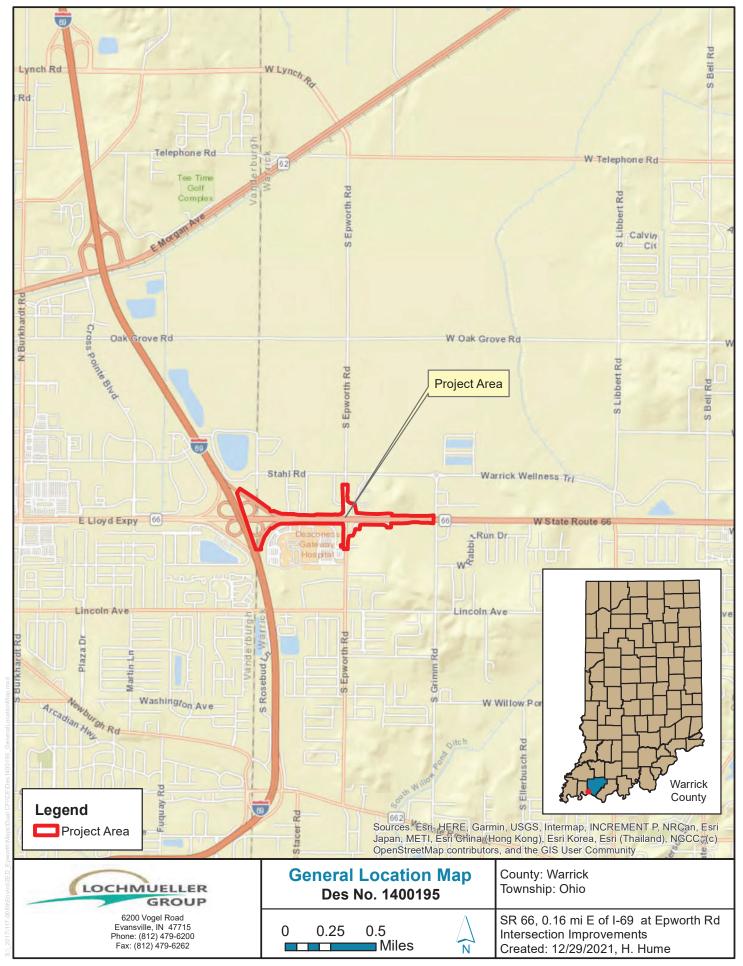

on key to be required that are not tree AMMs, bridge AMMs, or structure AMMs.

<sup>7</sup> Projects that do not fall under a Species Specific Programmatic and results in a "Likely to Adversely Affect". Other findings can be processed as a lower level CE.

<sup>&</sup>lt;sup>8</sup> Potential for causing a disproportionately high and adverse impact.

<sup>&</sup>lt;sup>9</sup> Section 4(f) use resulting in an Individual, Programmatic, or *de minimis* evaluation. The only exception is a *de minimis* evaluation for historic properties (Effective January 2, 2020). If a historic property *de minimis* and no other use, mark the *None* column. <sup>10</sup> Hot Spot Analysis and/or MSAT Quantitative Emission Analysis.

<sup>\*</sup> Includes the threatened/endangered species critical habitat

















1. Looking southeast from the I-69/SR 66 interchange (08/11/21)



2. Looking southeast toward SR 66 from the I-69/SR 66 interchange (08/11/21)

Des No. 1400195 Appendix B: Graphics 7



3. Looking southwest across the SR 66 W to I-69 N entrance ramp (08/10/21)



4. Looking east along existing ROW toward SR 66/Epworth Rd intersection (08/11/21)



5. Looking east at SR 66/Epworth Rd intersection (12/29/21)



6. Looking south across SR 66 at Epworth Rd (12/29/21)



7. Looking west across Epworth Rd at SR 66 (12/29/21)



8. Looking northwest across SR 66/Epworth Rd intersection (12/29/21)



9. Looking north along Epworth Rd (12/29/21)



10. Looking south along Epworth Rd toward SR 66 (12/29/21)



11. Looking north along Epworth Rd (12/29/21)



12. Looking southeast alon