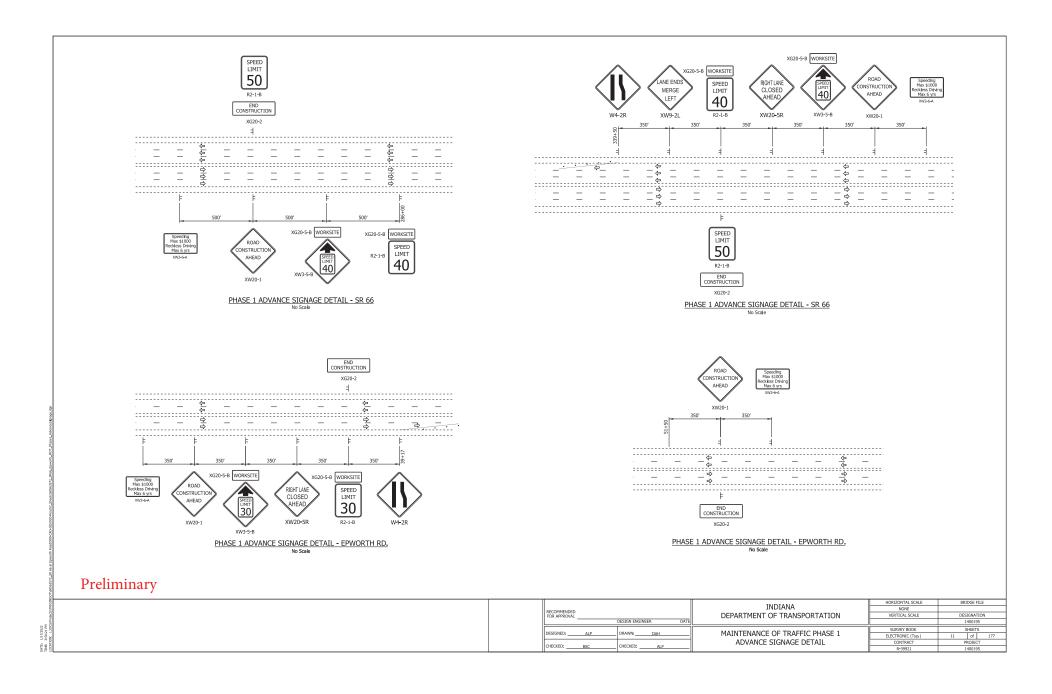

|                        |                      |          |           |

3 PLAT NO. 1 TYPICAL SECTIONS GEOMETRIC TIE-UP & REFERENCE TIES SHEET 10 - 54 MAINTENANCE OF TRAFFIC 55 - 62 PLAN AND PROFILES SUPERELEVATION DETAILS 66 - 82 CONSTRUCTION DETAILS EROSION CONTROL DETAILS PUMP AROUND DETAIL SIGNING PLAN DETAILS SIGNAL DETAILS LIGHTING PLAN DETAILS SIGNING TABLES APPROACH TABLE STRUCTURE DATA MISCELLANEOUS TABLES CROSS SECTIONS

**INDEX** 

DRAWINGS INDEX

SHEET NO.

2

TITLE SHEET

INDEX

Preliminary

INDIANA
DEPARTMENT OF TRANSPORTATION N/A VERTICAL SCALE DESIGNATION 1400195 DESIGN ENGINEER SURVEY BOOK ELECTRONIC (Typ.) CONTRACT R-39921 SHEETS 177
PROJECT DRAWN: DAH DESIGNED: INDEX AND GENERAL NOTES CHECKED: ALP