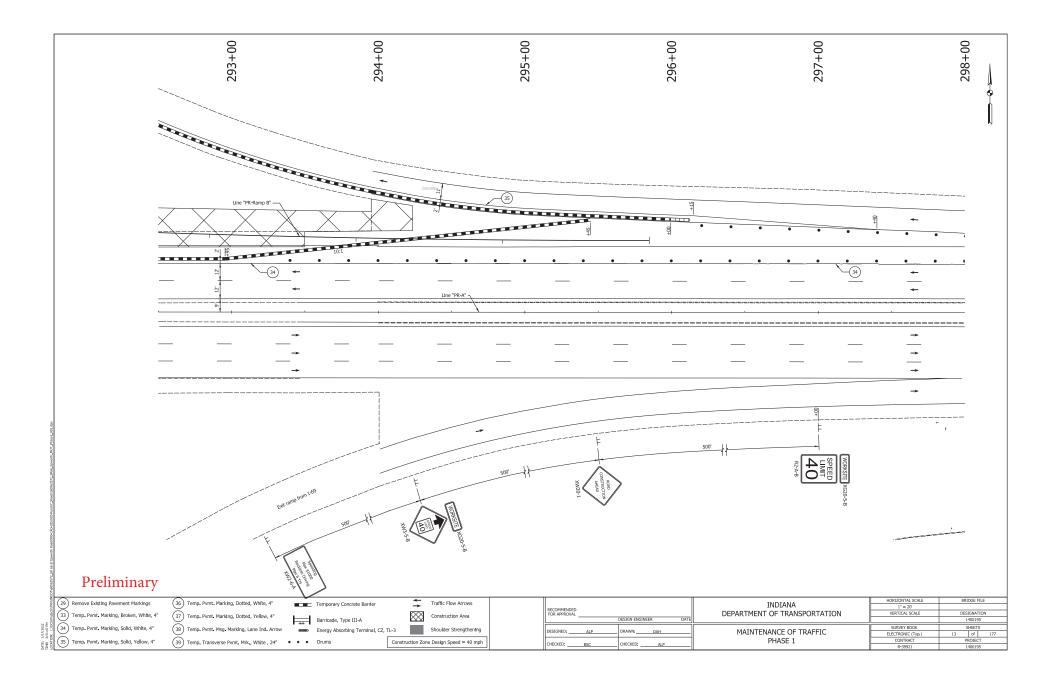

# FHWA-Indiana Environmental Document CATEGORICAL EXCLUSION / ENVIRONMENTAL ASSESSMENT FORM GENERAL PROJECT INFORMATION

| Road                                      | Road No./County: State Road (SR) 66 at Epworth Road / Warrick County                                                                                                                                               |                         |                                                                                                  |                    |                     |            |  |  |
|-------------------------------------------|--------------------------------------------------------------------------------------------------------------------------------------------------------------------------------------------------------------------|-------------------------|--------------------------------------------------------------------------------------------------|--------------------|---------------------|------------|--|--|
| Desig                                     | Designation Number(s): 1400195                                                                                                                                                                                     |                         |                                                                                                  |                    |                     |            |  |  |
| Project<br>Descr                          | ct<br>iption/Termini:                                                                                                                                                                                              | Intersection Im         | provements / SR 66                                                                               | at Epworth Road, 0 | .16 mile east of I- | 69         |  |  |
|                                           | Categorical Exclusion, Level 2 – Required Signatories: INDOT DE and/or INDOT ESD                                                                                                                                   |                         |                                                                                                  |                    |                     |            |  |  |
|                                           | Categorical Exclusion                                                                                                                                                                                              | , <b>Level 3</b> – Requ | uired Signatories: IND                                                                           | OOT ESD            |                     |            |  |  |
| Х                                         | Categorical Exclusion                                                                                                                                                                                              | , <b>Level 4</b> – Requ | uired Signatories: IND                                                                           | OOT ESD and FHW    | A                   |            |  |  |
|                                           | Environmental Assessment (EA) – Required Signatories: INDOT ESD and FHWA                                                                                                                                           |                         |                                                                                                  |                    |                     |            |  |  |
|                                           | Additional Investigation (AI) – The proposed action included a design change from the original approved environmental document. Required Signatories must include the appropriate environmental approval authority |                         |                                                                                                  |                    |                     |            |  |  |
| Appro                                     | val N/A                                                                                                                                                                                                            |                         | Royald E. Bales. 12:45:15-04'00'                                                                 |                    |                     |            |  |  |
|                                           | MICHE                                                                                                                                                                                                              | LLE MICH                | tally signed by<br>HELLE B ALLEN                                                                 | INDOT ES           | SD Signature and D  | ate        |  |  |
|                                           | BALL                                                                                                                                                                                                               | Date                    | 2: 2022.04.15<br>2:26 -04'00'                                                                    |                    |                     |            |  |  |
| Release for Public Involvement            |                                                                                                                                                                                                                    |                         | N/A                                                                                              | ID:                | INDOT ESD Initials  | 2-4-2022   |  |  |
|                                           |                                                                                                                                                                                                                    |                         | INDOT DE INITIAIS AN                                                                             | d Date             | INDOTESD Initials   | s and Date |  |  |
| Certific                                  | cation of Public Invol                                                                                                                                                                                             | vement                  | Brian Ma                                                                                         |                    | 3/31/202            | 22         |  |  |
| INDOT DE/ESD Reviewer Signature and Date: |                                                                                                                                                                                                                    |                         | INDOT Consultant Services Signature and Date  Date: 2022.04.07  Ronald E. Bala. 12:44:55 -04'00' |                    |                     |            |  |  |
| Name ar                                   | nd Organization of CE/EA F                                                                                                                                                                                         | Preparer:               | Holly Hume - Lochmue                                                                             | eller Group, Inc.  |                     |            |  |  |