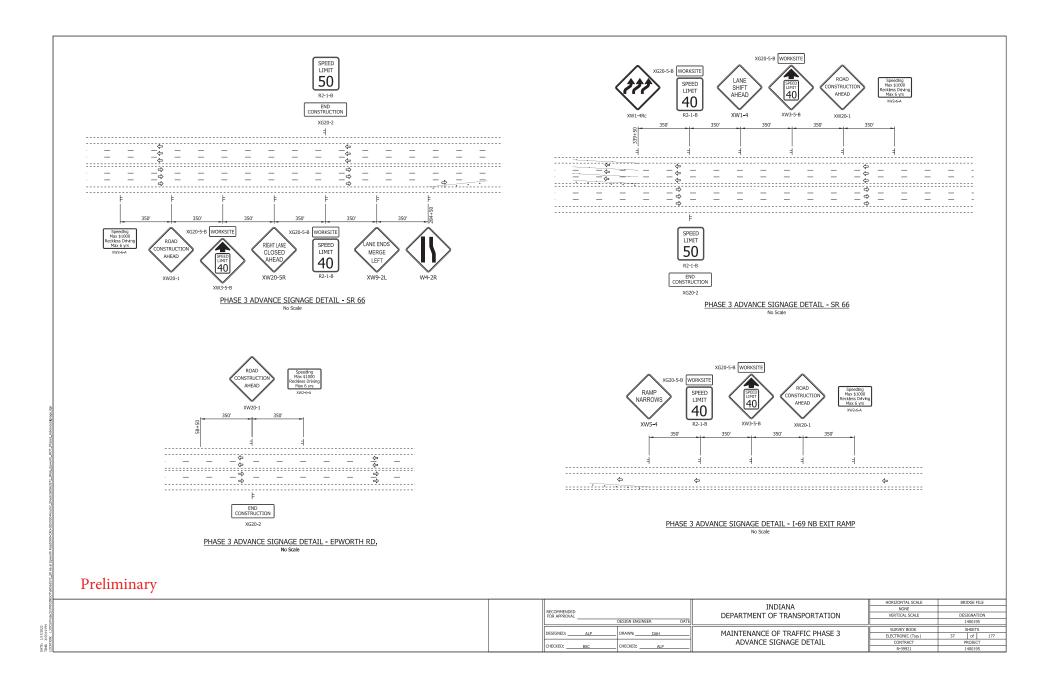

|                        |                      |          |           |

3 PLAT NO. 1 TYPICAL SECTIONS GEOMETRIC TIE-UP & REFERENCE TIES SHEET 10 - 54 MAINTENANCE OF TRAFFIC 55 - 62 PLAN AND PROFILES SUPERELEVATION DETAILS 66 - 82 CONSTRUCTION DETAILS EROSION CONTROL DETAILS PUMP AROUND DETAIL SIGNING PLAN DETAILS SIGNAL DETAILS LIGHTING PLAN DETAILS SIGNING TABLES APPROACH TABLE STRUCTURE DATA MISCELLANEOUS TABLES CROSS SECTIONS

**INDEX** 

DRAWINGS INDEX

SHEET NO.

2

TITLE SHEET

INDEX

Preliminary

INDIANA
DEPARTMENT OF TRANSPORTATION N/A VERTICAL SCALE DESIGNATION 1400195 DESIGN ENGINEER SURVEY BOOK ELECTRONIC (Typ.) CONTRACT R-39921 SHEETS 177
PROJECT DRAWN: DAH DESIGNED: INDEX AND GENERAL NOTES CHECKED: ALP