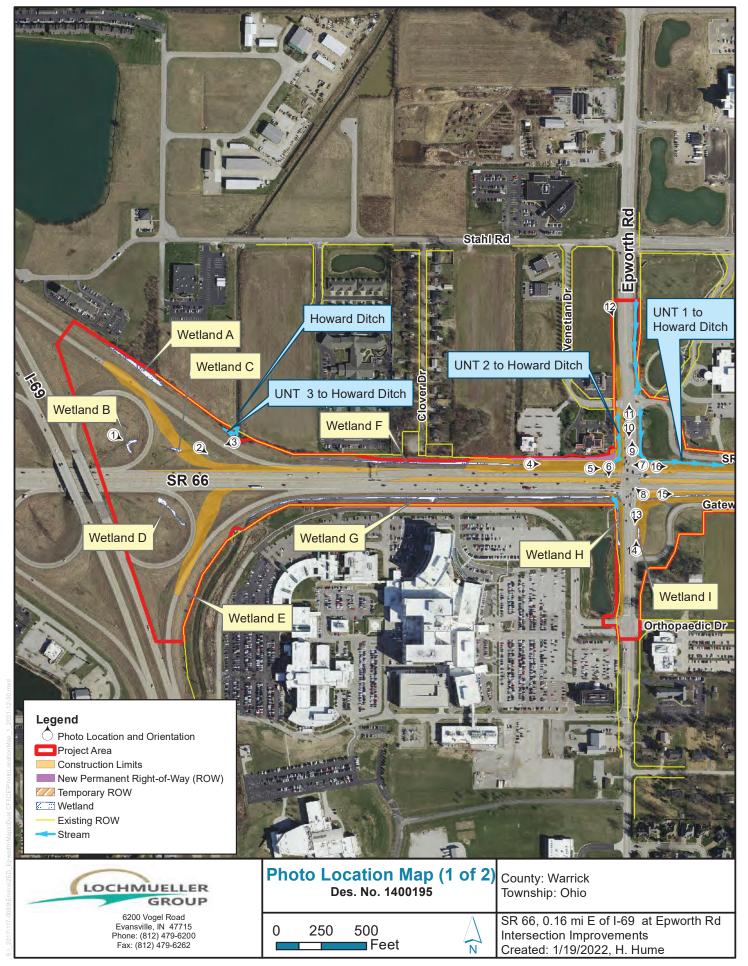

# FHWA-Indiana Environmental Document CATEGORICAL EXCLUSION / ENVIRONMENTAL ASSESSMENT FORM GENERAL PROJECT INFORMATION

| Road                                      | Road No./County: State Road (SR) 66 at Epworth Road / Warrick County                                                                                                                                               |                         |                                                                                                  |                    |                     |            |  |  |
|-------------------------------------------|--------------------------------------------------------------------------------------------------------------------------------------------------------------------------------------------------------------------|-------------------------|--------------------------------------------------------------------------------------------------|--------------------|---------------------|------------|--|--|
| Desig                                     | Designation Number(s): 1400195                                                                                                                                                                                     |                         |                                                                                                  |                    |                     |            |  |  |
| Project<br>Descr                          | ct<br>iption/Termini:                                                                                                                                                                                              | Intersection Im         | provements / SR 66                                                                               | at Epworth Road, 0 | .16 mile east of I- | 69         |  |  |
|                                           | Categorical Exclusion, Level 2 – Required Signatories: INDOT DE and/or INDOT ESD                                                                                                                                   |                         |                                                                                                  |                    |                     |            |  |  |
|                                           | Categorical Exclusion                                                                                                                                                                                              | , <b>Level 3</b> – Requ | uired Signatories: IND                                                                           | OOT ESD            |                     |            |  |  |
| Х                                         | Categorical Exclusion                                                                                                                                                                                              | , <b>Level 4</b> – Requ | uired Signatories: IND                                                                           | OOT ESD and FHW    | A                   |            |  |  |
|                                           | Environmental Assessment (EA) – Required Signatories: INDOT ESD and FHWA                                                                                                                                           |                         |                                                                                                  |                    |                     |            |  |  |
|                                           | Additional Investigation (AI) – The proposed action included a design change from the original approved environmental document. Required Signatories must include the appropriate environmental approval authority |                         |                                                                                                  |                    |                     |            |  |  |
| Appro                                     | val N/A                                                                                                                                                                                                            |                         | Royald E. Bales. 12:45:15-04'00'                                                                 |                    |                     |            |  |  |
|                                           | MICHE                                                                                                                                                                                                              | LLE MICH                | tally signed by<br>HELLE B ALLEN                                                                 | INDOT ES           | SD Signature and D  | ate        |  |  |
|                                           | BALL                                                                                                                                                                                                               | Date                    | 2: 2022.04.15<br>2:26 -04'00'                                                                    |                    |                     |            |  |  |
| Release for Public Involvement            |                                                                                                                                                                                                                    |                         | N/A                                                                                              | ID:                | INDOT ESD Initials  | 2-4-2022   |  |  |
|                                           |                                                                                                                                                                                                                    |                         | INDOT DE INITIAIS AN                                                                             | d Date             | INDOTESD Initials   | s and Date |  |  |
| Certific                                  | cation of Public Invol                                                                                                                                                                                             | vement                  | Brian Ma                                                                                         |                    | 3/31/202            | 22         |  |  |
| INDOT DE/ESD Reviewer Signature and Date: |                                                                                                                                                                                                                    |                         | INDOT Consultant Services Signature and Date  Date: 2022.04.07  Ronald E. Bala. 12:44:55 -04'00' |                    |                     |            |  |  |
| Name ar                                   | nd Organization of CE/EA F                                                                                                                                                                                         | Preparer:               | Holly Hume - Lochmue                                                                             | eller Group, Inc.  |                     |            |  |  |