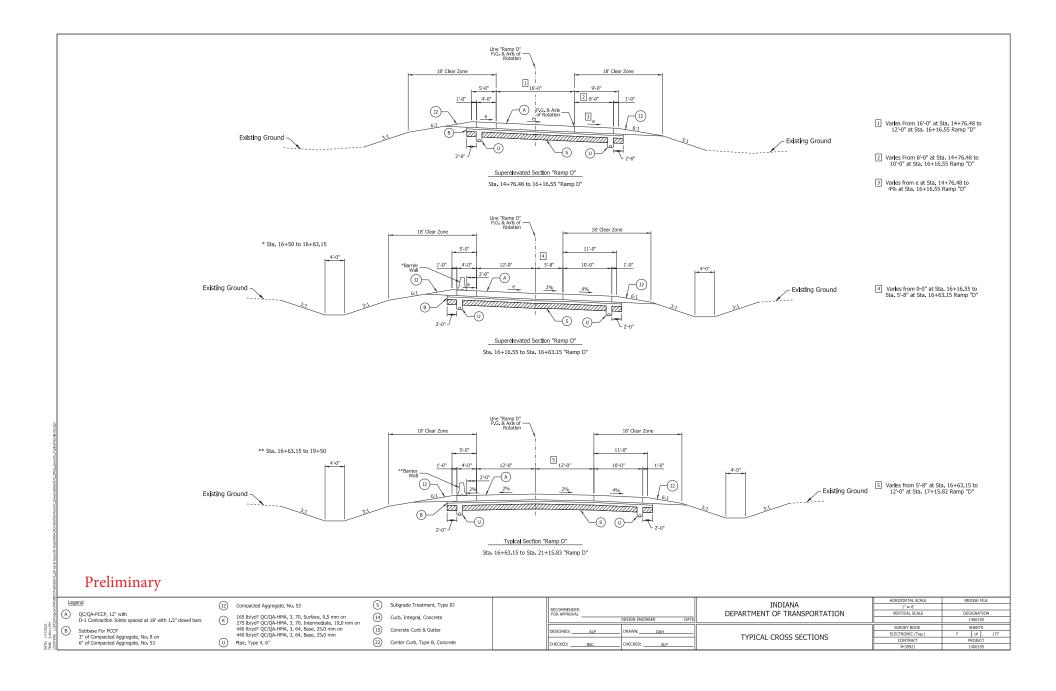

|                        |                      |          |           |

3 PLAT NO. 1 TYPICAL SECTIONS GEOMETRIC TIE-UP & REFERENCE TIES SHEET 10 - 54 MAINTENANCE OF TRAFFIC 55 - 62 PLAN AND PROFILES SUPERELEVATION DETAILS 66 - 82 CONSTRUCTION DETAILS EROSION CONTROL DETAILS PUMP AROUND DETAIL SIGNING PLAN DETAILS SIGNAL DETAILS LIGHTING PLAN DETAILS SIGNING TABLES APPROACH TABLE STRUCTURE DATA MISCELLANEOUS TABLES CROSS SECTIONS

**INDEX** 

DRAWINGS INDEX

SHEET NO.

2

TITLE SHEET

INDEX

Preliminary

INDIANA
DEPARTMENT OF TRANSPORTATION N/A VERTICAL SCALE DESIGNATION 1400195 DESIGN ENGINEER SURVEY BOOK ELECTRONIC (Typ.) CONTRACT R-39921 SHEETS 177
PROJECT DRAWN: DAH DESIGNED: INDEX AND GENERAL NOTES CHECKED: ALP