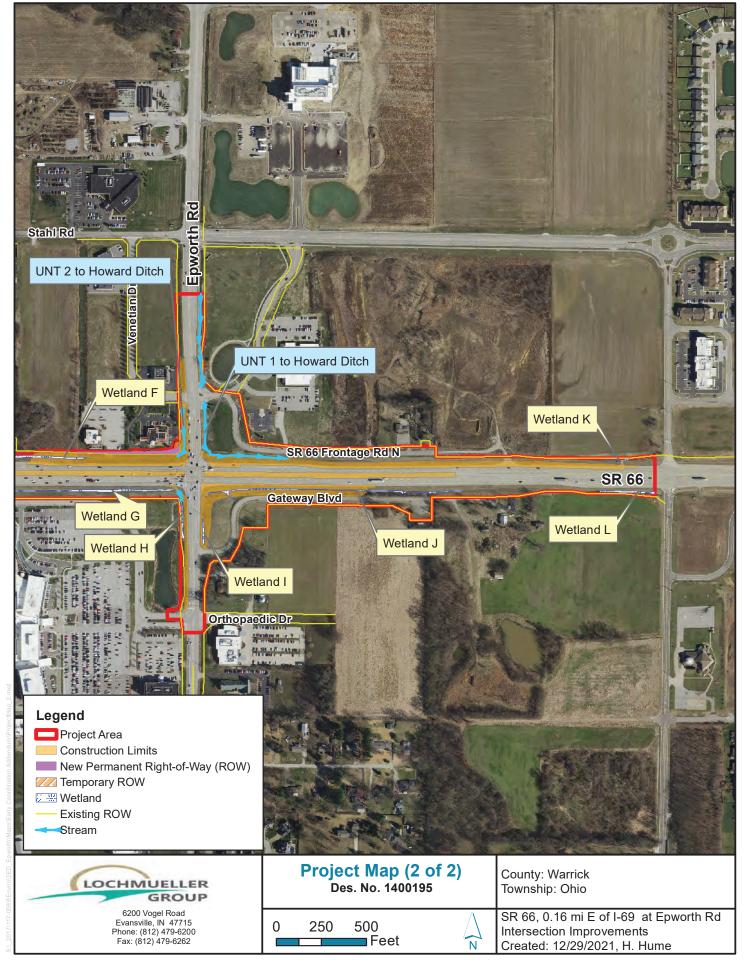

# FHWA-Indiana Environmental Document CATEGORICAL EXCLUSION / ENVIRONMENTAL ASSESSMENT FORM GENERAL PROJECT INFORMATION

| Road                                      | Road No./County: State Road (SR) 66 at Epworth Road / Warrick County                                                                                                                                               |                         |                                                                                                  |                    |                     |            |  |  |
|-------------------------------------------|--------------------------------------------------------------------------------------------------------------------------------------------------------------------------------------------------------------------|-------------------------|--------------------------------------------------------------------------------------------------|--------------------|---------------------|------------|--|--|
| Desig                                     | Designation Number(s): 1400195                                                                                                                                                                                     |                         |                                                                                                  |                    |                     |            |  |  |
| Project<br>Descr                          | ct<br>iption/Termini:                                                                                                                                                                                              | Intersection Im         | provements / SR 66                                                                               | at Epworth Road, 0 | .16 mile east of I- | 69         |  |  |
|                                           | Categorical Exclusion, Level 2 – Required Signatories: INDOT DE and/or INDOT ESD                                                                                                                                   |                         |                                                                                                  |                    |                     |            |  |  |
|                                           | Categorical Exclusion                                                                                                                                                                                              | , <b>Level 3</b> – Requ | uired Signatories: IND                                                                           | OOT ESD            |                     |            |  |  |
| Х                                         | Categorical Exclusion                                                                                                                                                                                              | , <b>Level 4</b> – Requ | uired Signatories: IND                                                                           | OOT ESD and FHW    | A                   |            |  |  |
|                                           | Environmental Assessment (EA) – Required Signatories: INDOT ESD and FHWA                                                                                                                                           |                         |                                                                                                  |                    |                     |            |  |  |
|                                           | Additional Investigation (AI) – The proposed action included a design change from the original approved environmental document. Required Signatories must include the appropriate environmental approval authority |                         |                                                                                                  |                    |                     |            |  |  |
| Appro                                     | val N/A                                                                                                                                                                                                            |                         | Royald E. Bales. 12:45:15-04'00'                                                                 |                    |                     |            |  |  |
|                                           | MICHE                                                                                                                                                                                                              | LLE MICH                | tally signed by<br>HELLE B ALLEN                                                                 | INDOT ES           | SD Signature and D  | ate        |  |  |
|                                           | BALL                                                                                                                                                                                                               | Date                    | 2: 2022.04.15<br>2:26 -04'00'                                                                    |                    |                     |            |  |  |
| Release for Public Involvement            |                                                                                                                                                                                                                    |                         | N/A                                                                                              | ID:                | INDOT ESD Initials  | 2-4-2022   |  |  |
|                                           |                                                                                                                                                                                                                    |                         | INDOT DE INITIAIS AN                                                                             | d Date             | INDOTESD Initials   | s and Date |  |  |
| Certific                                  | cation of Public Invol                                                                                                                                                                                             | vement                  | Brian Ma                                                                                         |                    | 3/31/202            | 22         |  |  |
| INDOT DE/ESD Reviewer Signature and Date: |                                                                                                                                                                                                                    |                         | INDOT Consultant Services Signature and Date  Date: 2022.04.07  Ronald E. Bala. 12:44:55 -04'00' |                    |                     |            |  |  |
| Name ar                                   | nd Organization of CE/EA F                                                                                                                                                                                         | Preparer:               | Holly Hume - Lochmue                                                                             | eller Group, Inc.  |                     |            |  |  |