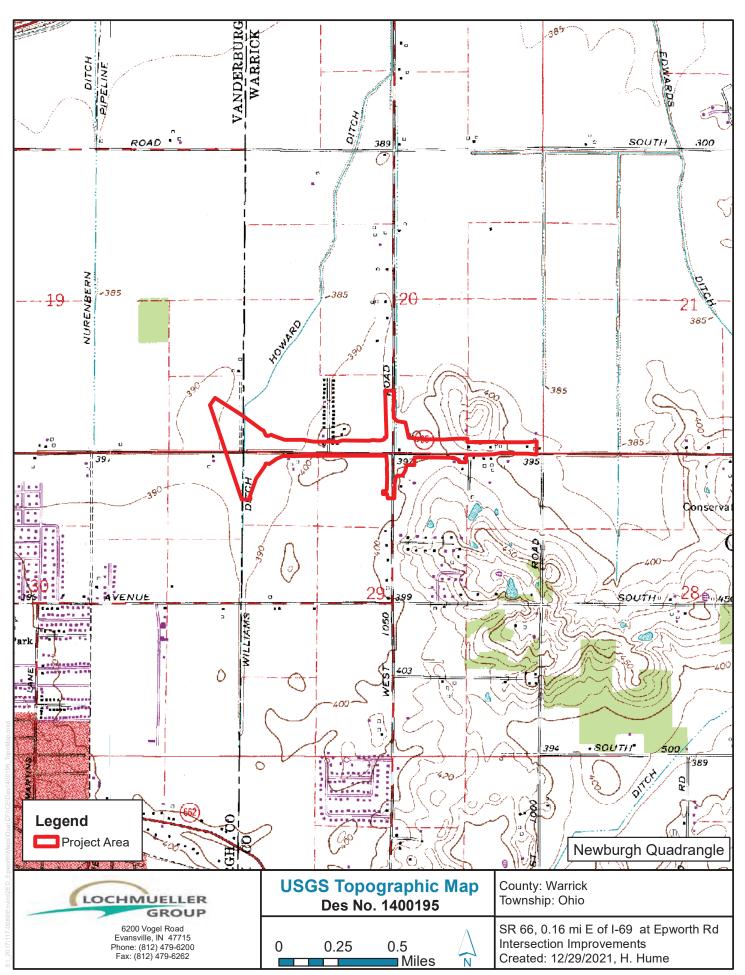

key to be required that are not tree AMMs, bridge AMMs, or structure AMMs.

<sup>7</sup> Projects that do not fall under a Species Specific Programmatic and results in a "Likely to Adversely Affect". Other findings can be processed as a lower level CE.

<sup>&</sup>lt;sup>8</sup> Potential for causing a disproportionately high and adverse impact.

<sup>&</sup>lt;sup>9</sup> Section 4(f) use resulting in an Individual, Programmatic, or *de minimis* evaluation. The only exception is a *de minimis* evaluation for historic properties (Effective January 2, 2020). If a historic property *de minimis* and no other use, mark the *None* column. <sup>10</sup> Hot Spot Analysis and/or MSAT Quantitative Emission Analysis.

<sup>\*</sup> Includes the threatened/endangered species critical habitat

















1. Looking southeast from the I-69/SR 66 interchange (08/11/21)



2. Looking southeast toward SR 66 from the I-69/SR 66 interchange (08/11/21)

Des No. 1400195 Appendix B: Graphics 7



3. Looking southwest across the SR 66 W to I-69 N entrance ramp (08/10/21)



4. Looking east along existing ROW toward SR 66/Epworth Rd intersection (08/11/21)



5. Looking east at SR 66/Epworth Rd intersection (12/29/21)



6. Looking south across SR 66 at Epworth Rd (12/29/21)



7. Looking west across Epworth Rd at SR 66 (12/29/21)



8. Looking northwest across SR 66/Epworth Rd intersection (12/29/21)



9. Looking north along Epworth Rd (12/29/21)



10. Looking south along Epworth Rd toward SR 66 (12/29/21)



11. Looking north along Epworth Rd (12/29/21)



12. Looking southeast along