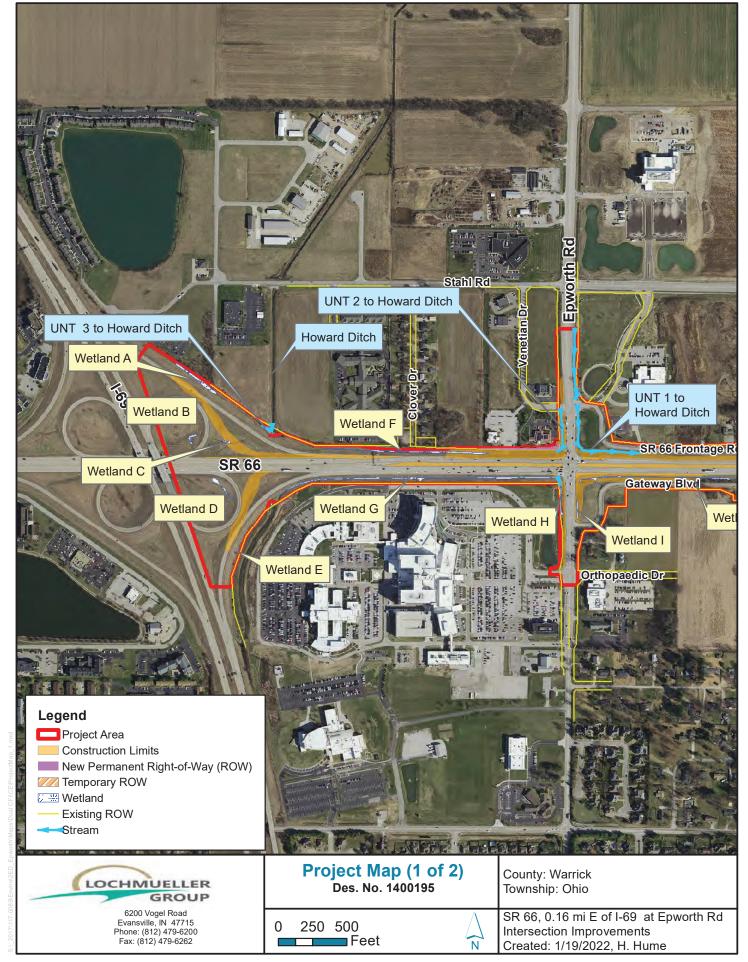

# FHWA-Indiana Environmental Document CATEGORICAL EXCLUSION / ENVIRONMENTAL ASSESSMENT FORM GENERAL PROJECT INFORMATION

| Road                                      | Road No./County: State Road (SR) 66 at Epworth Road / Warrick County                                                                                                                                               |                         |                                                                                                  |                    |                     |            |  |  |
|-------------------------------------------|--------------------------------------------------------------------------------------------------------------------------------------------------------------------------------------------------------------------|-------------------------|--------------------------------------------------------------------------------------------------|--------------------|---------------------|------------|--|--|
| Desig                                     | Designation Number(s): 1400195                                                                                                                                                                                     |                         |                                                                                                  |                    |                     |            |  |  |
| Project<br>Descr                          | ct<br>iption/Termini:                                                                                                                                                                                              | Intersection Im         | provements / SR 66                                                                               | at Epworth Road, 0 | .16 mile east of I- | 69         |  |  |
|                                           | Categorical Exclusion, Level 2 – Required Signatories: INDOT DE and/or INDOT ESD                                                                                                                                   |                         |                                                                                                  |                    |                     |            |  |  |
|                                           | Categorical Exclusion                                                                                                                                                                                              | , <b>Level 3</b> – Requ | uired Signatories: IND                                                                           | OOT ESD            |                     |            |  |  |
| Х                                         | Categorical Exclusion                                                                                                                                                                                              | , <b>Level 4</b> – Requ | uired Signatories: IND                                                                           | OOT ESD and FHW    | A                   |            |  |  |
|                                           | Environmental Assessment (EA) – Required Signatories: INDOT ESD and FHWA                                                                                                                                           |                         |                                                                                                  |                    |                     |            |  |  |
|                                           | Additional Investigation (AI) – The proposed action included a design change from the original approved environmental document. Required Signatories must include the appropriate environmental approval authority |                         |                                                                                                  |                    |                     |            |  |  |
| Appro                                     | val N/A                                                                                                                                                                                                            |                         | Royald E. Bales. 12:45:15-04'00'                                                                 |                    |                     |            |  |  |
|                                           | MICHE                                                                                                                                                                                                              | LLE MICH                | tally signed by<br>HELLE B ALLEN                                                                 | INDOT ES           | SD Signature and D  | ate        |  |  |
|                                           | BALL                                                                                                                                                                                                               | Date                    | 2: 2022.04.15<br>2:26 -04'00'                                                                    |                    |                     |            |  |  |
| Release for Public Involvement            |                                                                                                                                                                                                                    |                         | N/A                                                                                              | ID:                | INDOT ESD Initials  | 2-4-2022   |  |  |
|                                           |                                                                                                                                                                                                                    |                         | INDOT DE INITIAIS AN                                                                             | d Date             | INDOTESD Initials   | s and Date |  |  |
| Certific                                  | cation of Public Invol                                                                                                                                                                                             | vement                  | Brian Ma                                                                                         |                    | 3/31/202            | 22         |  |  |
| INDOT DE/ESD Reviewer Signature and Date: |                                                                                                                                                                                                                    |                         | INDOT Consultant Services Signature and Date  Date: 2022.04.07  Ronald E. Bala. 12:44:55 -04'00' |                    |                     |            |  |  |
| Name ar                                   | nd Organization of CE/EA F                                                                                                                                                                                         | Preparer:               | Holly Hume - Lochmue                                                                             | eller Group, Inc.  |                     |            |  |  |