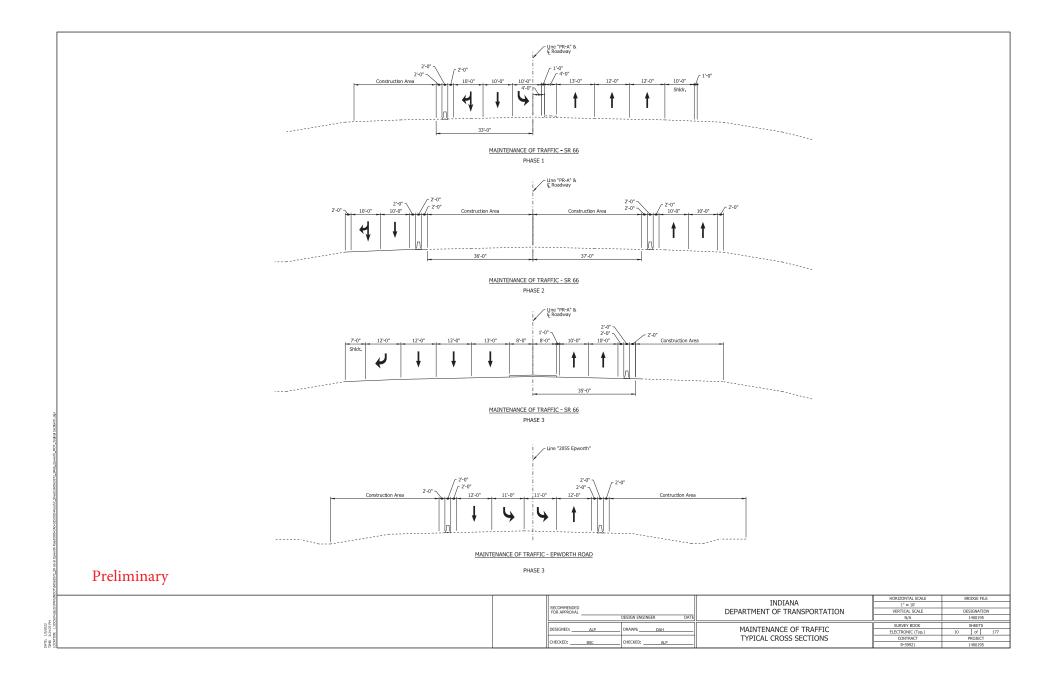

|                        |                      |          |           |

3 PLAT NO. 1 TYPICAL SECTIONS GEOMETRIC TIE-UP & REFERENCE TIES SHEET 10 - 54 MAINTENANCE OF TRAFFIC 55 - 62 PLAN AND PROFILES SUPERELEVATION DETAILS 66 - 82 CONSTRUCTION DETAILS EROSION CONTROL DETAILS PUMP AROUND DETAIL SIGNING PLAN DETAILS SIGNAL DETAILS LIGHTING PLAN DETAILS SIGNING TABLES APPROACH TABLE STRUCTURE DATA MISCELLANEOUS TABLES CROSS SECTIONS

**INDEX** 

DRAWINGS INDEX

SHEET NO.

2

TITLE SHEET

INDEX

Preliminary

INDIANA
DEPARTMENT OF TRANSPORTATION N/A VERTICAL SCALE DESIGNATION 1400195 DESIGN ENGINEER SURVEY BOOK ELECTRONIC (Typ.) CONTRACT R-39921 SHEETS 177
PROJECT DRAWN: DAH DESIGNED: INDEX AND GENERAL NOTES CHECKED: ALP