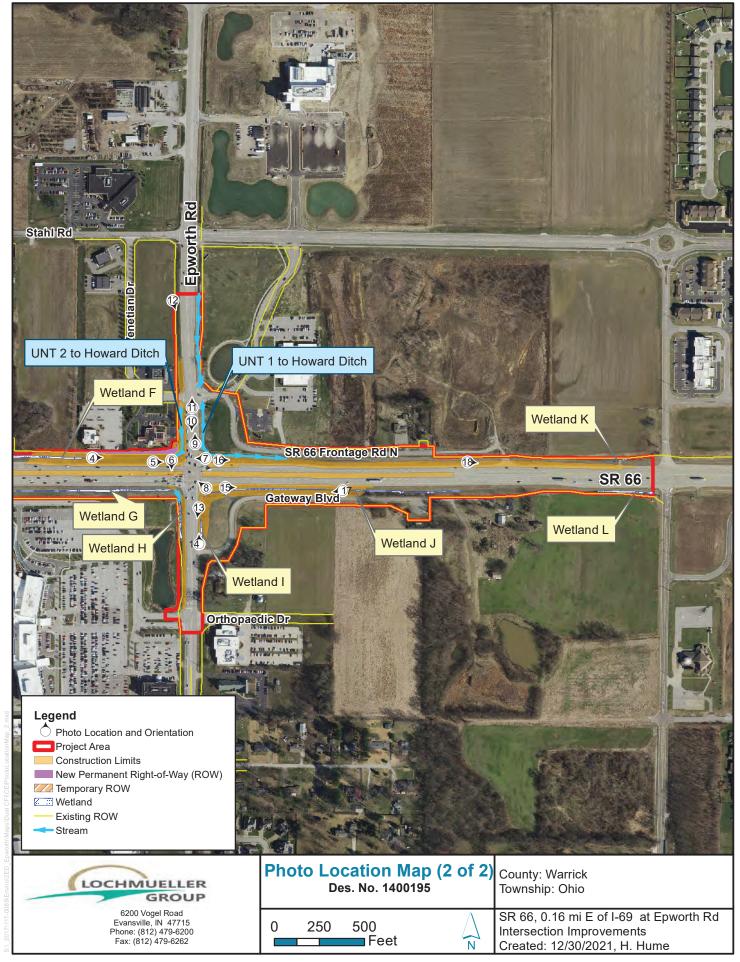

# FHWA-Indiana Environmental Document CATEGORICAL EXCLUSION / ENVIRONMENTAL ASSESSMENT FORM GENERAL PROJECT INFORMATION

| Road                                      | Road No./County: State Road (SR) 66 at Epworth Road / Warrick County                                                                                                                                               |                         |                                                                                                  |                    |                     |            |  |  |
|-------------------------------------------|--------------------------------------------------------------------------------------------------------------------------------------------------------------------------------------------------------------------|-------------------------|--------------------------------------------------------------------------------------------------|--------------------|---------------------|------------|--|--|
| Desig                                     | Designation Number(s): 1400195                                                                                                                                                                                     |                         |                                                                                                  |                    |                     |            |  |  |
| Project<br>Descr                          | ct<br>iption/Termini:                                                                                                                                                                                              | Intersection Im         | provements / SR 66                                                                               | at Epworth Road, 0 | .16 mile east of I- | 69         |  |  |
|                                           | Categorical Exclusion, Level 2 – Required Signatories: INDOT DE and/or INDOT ESD                                                                                                                                   |                         |                                                                                                  |                    |                     |            |  |  |
|                                           | Categorical Exclusion                                                                                                                                                                                              | , <b>Level 3</b> – Requ | uired Signatories: IND                                                                           | OOT ESD            |                     |            |  |  |
| Х                                         | Categorical Exclusion                                                                                                                                                                                              | , <b>Level 4</b> – Requ | uired Signatories: IND                                                                           | OOT ESD and FHW    | A                   |            |  |  |
|                                           | Environmental Assessment (EA) – Required Signatories: INDOT ESD and FHWA                                                                                                                                           |                         |                                                                                                  |                    |                     |            |  |  |
|                                           | Additional Investigation (AI) – The proposed action included a design change from the original approved environmental document. Required Signatories must include the appropriate environmental approval authority |                         |                                                                                                  |                    |                     |            |  |  |
| Appro                                     | val N/A                                                                                                                                                                                                            |                         | Royald E. Bales. 12:45:15-04'00'                                                                 |                    |                     |            |  |  |
|                                           | MICHE                                                                                                                                                                                                              | LLE MICH                | tally signed by<br>HELLE B ALLEN                                                                 | INDOT ES           | SD Signature and D  | ate        |  |  |
|                                           | BALL                                                                                                                                                                                                               | Date                    | 2: 2022.04.15<br>2:26 -04'00'                                                                    |                    |                     |            |  |  |
| Release for Public Involvement            |                                                                                                                                                                                                                    |                         | N/A                                                                                              | ID:                | INDOT ESD Initials  | 2-4-2022   |  |  |
|                                           |                                                                                                                                                                                                                    |                         | INDOT DE INITIAIS AN                                                                             | d Date             | INDOTESD Initials   | s and Date |  |  |
| Certific                                  | cation of Public Invol                                                                                                                                                                                             | vement                  | Brian Ma                                                                                         |                    | 3/31/202            | 22         |  |  |
| INDOT DE/ESD Reviewer Signature and Date: |                                                                                                                                                                                                                    |                         | INDOT Consultant Services Signature and Date  Date: 2022.04.07  Ronald E. Bala. 12:44:55 -04'00' |                    |                     |            |  |  |
| Name ar                                   | nd Organization of CE/EA F                                                                                                                                                                                         | Preparer:               | Holly Hume - Lochmue                                                                             | eller Group, Inc.  |                     |            |  |  |