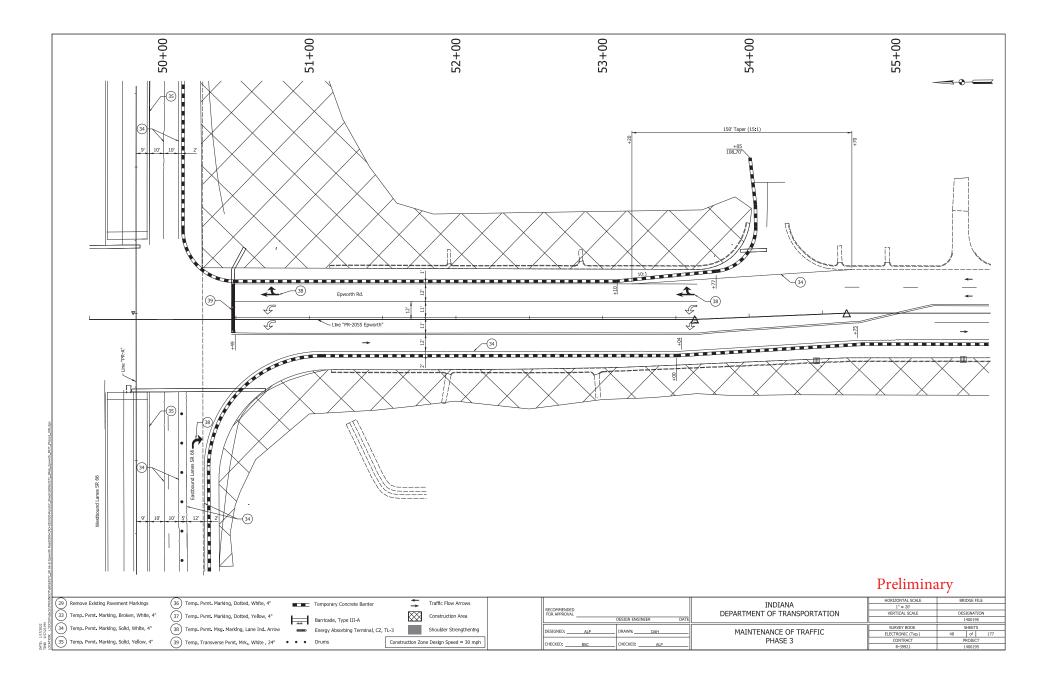

# FHWA-Indiana Environmental Document CATEGORICAL EXCLUSION / ENVIRONMENTAL ASSESSMENT FORM GENERAL PROJECT INFORMATION

| Road                                      | Road No./County: State Road (SR) 66 at Epworth Road / Warrick County                                                                                                                                               |                         |                                                                                                  |                    |                     |            |  |  |
|-------------------------------------------|--------------------------------------------------------------------------------------------------------------------------------------------------------------------------------------------------------------------|-------------------------|--------------------------------------------------------------------------------------------------|--------------------|---------------------|------------|--|--|
| Desig                                     | Designation Number(s): 1400195                                                                                                                                                                                     |                         |                                                                                                  |                    |                     |            |  |  |
| Project<br>Descr                          | ct<br>iption/Termini:                                                                                                                                                                                              | Intersection Im         | provements / SR 66                                                                               | at Epworth Road, 0 | .16 mile east of I- | 69         |  |  |
|                                           | Categorical Exclusion, Level 2 – Required Signatories: INDOT DE and/or INDOT ESD                                                                                                                                   |                         |                                                                                                  |                    |                     |            |  |  |
|                                           | Categorical Exclusion                                                                                                                                                                                              | , <b>Level 3</b> – Requ | uired Signatories: IND                                                                           | OOT ESD            |                     |            |  |  |
| Х                                         | Categorical Exclusion                                                                                                                                                                                              | , <b>Level 4</b> – Requ | uired Signatories: IND                                                                           | OOT ESD and FHW    | A                   |            |  |  |
|                                           | Environmental Assessment (EA) – Required Signatories: INDOT ESD and FHWA                                                                                                                                           |                         |                                                                                                  |                    |                     |            |  |  |
|                                           | Additional Investigation (AI) – The proposed action included a design change from the original approved environmental document. Required Signatories must include the appropriate environmental approval authority |                         |                                                                                                  |                    |                     |            |  |  |
| Appro                                     | val N/A                                                                                                                                                                                                            |                         | Royald E. Bales. 12:45:15-04'00'                                                                 |                    |                     |            |  |  |
|                                           | MICHE                                                                                                                                                                                                              | LLE MICH                | tally signed by<br>HELLE B ALLEN                                                                 | INDOT ES           | SD Signature and D  | ate        |  |  |
|                                           | BALL                                                                                                                                                                                                               | Date                    | 2: 2022.04.15<br>2:26 -04'00'                                                                    |                    |                     |            |  |  |
| Release for Public Involvement            |                                                                                                                                                                                                                    |                         | N/A                                                                                              | ID:                | INDOT ESD Initials  | 2-4-2022   |  |  |
|                                           |                                                                                                                                                                                                                    |                         | INDOT DE INITIAIS AN                                                                             | d Date             | INDOTESD Initials   | s and Date |  |  |
| Certific                                  | cation of Public Invol                                                                                                                                                                                             | vement                  | Brian Ma                                                                                         |                    | 3/31/202            | 22         |  |  |
| INDOT DE/ESD Reviewer Signature and Date: |                                                                                                                                                                                                                    |                         | INDOT Consultant Services Signature and Date  Date: 2022.04.07  Ronald E. Bala. 12:44:55 -04'00' |                    |                     |            |  |  |
| Name ar                                   | nd Organization of CE/EA F                                                                                                                                                                                         | Preparer:               | Holly Hume - Lochmue                                                                             | eller Group, Inc.  |                     |            |  |  |