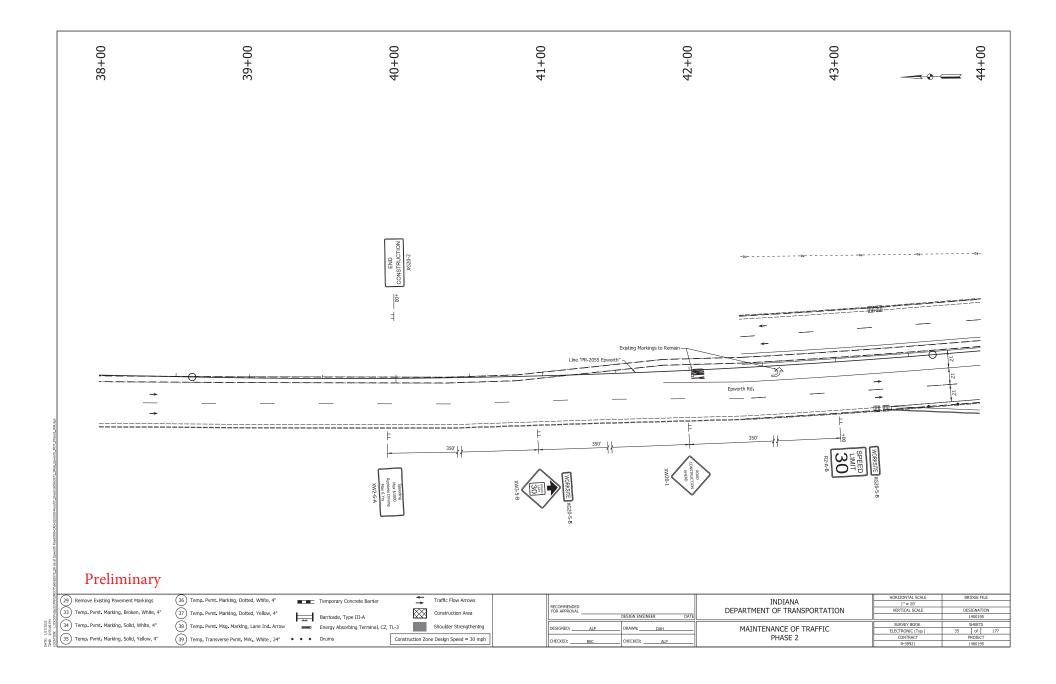

|                        |                      |          |           |

3 PLAT NO. 1 TYPICAL SECTIONS GEOMETRIC TIE-UP & REFERENCE TIES SHEET 10 - 54 MAINTENANCE OF TRAFFIC 55 - 62 PLAN AND PROFILES SUPERELEVATION DETAILS 66 - 82 CONSTRUCTION DETAILS EROSION CONTROL DETAILS PUMP AROUND DETAIL SIGNING PLAN DETAILS SIGNAL DETAILS LIGHTING PLAN DETAILS SIGNING TABLES APPROACH TABLE STRUCTURE DATA MISCELLANEOUS TABLES CROSS SECTIONS

**INDEX** 

DRAWINGS INDEX

SHEET NO.

2

TITLE SHEET

INDEX

Preliminary

INDIANA
DEPARTMENT OF TRANSPORTATION N/A VERTICAL SCALE DESIGNATION 1400195 DESIGN ENGINEER SURVEY BOOK ELECTRONIC (Typ.) CONTRACT R-39921 SHEETS 177
PROJECT DRAWN: DAH DESIGNED: INDEX AND GENERAL NOTES CHECKED: ALP