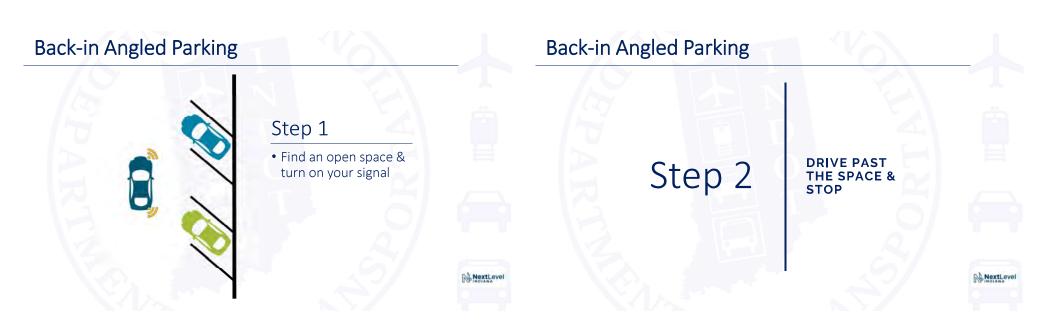

www.in.gov/dot/ **An Equal Opportunity Employer** 

mill and overlay of the existing pavement, in addition to the right sizing of US 27 through downtown Portland from SR 26 (Water Street) to SR 67 (Votaw Street). The "right sizing" of a road involves adjusting the section width and lane assignments to better accommodate pedestrian needs while still being able to sustain current and 20-year design-year traffic volumes (i.e., reducing the number of travel lanes due to lower traffic volumes). The number of lanes in this section of US 27 will be reduced from two in each direction to one in each direction. One side of the street will retain its parallel parking, while the other side will include back-in angled parking. An alternating left turn lane will also be provided. Curb bump-outs will be provided on most corners to narrow the cross section and to improve pedestrian safety and accessibility. The traffic signals on US 27 at Walnut Street and at High Street will be removed. This project may also include the installation of seating, art, or landscaping. No additional right-of-way will be needed for this project. There will be a public information meeting advertise in the near future for this project.

www.in.gov/dot/ **An Equal Opportunity Employer** 

year traffic volumes (i.e., reducing the number of travel lanes due to lower traffic volumes). The number of lanes in this section of US 27 will be reduced from two in each direction to one in each direction. One side of the street will retain its parallel parking, while the other side will include back-in angled parking. An alternating left turn lane will also be provided. Curb bump-outs will be provided on most corners to narrow the cross section and to improve pedestrian safety and accessibility. The traffic signals on US 27 at Walnut Street and at High Street will be removed. This project may also include the installation of seating, art, or landscaping. No additional right-of-way will be needed for this project.