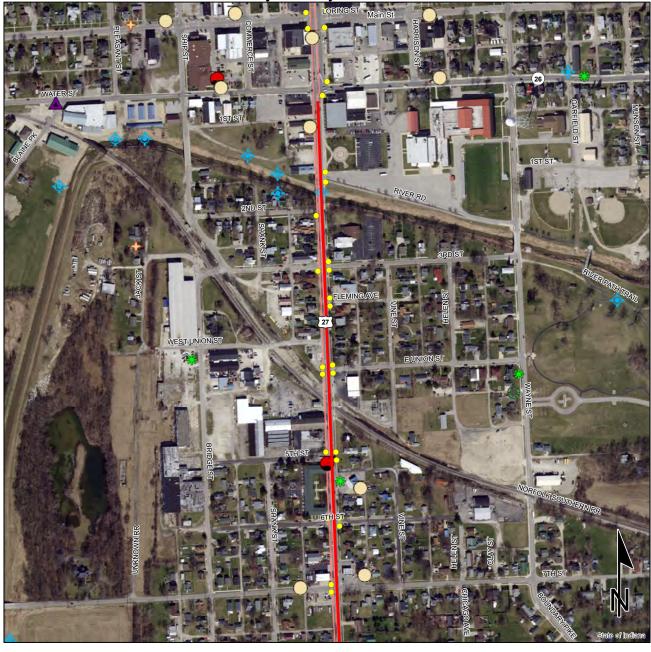

The proposed undertaking is on US 27 from Williamson Drive to W CR 100 N in the City of Portland in Jay County, Indiana. It is within Wayne Township, Portland USGS Topographic Quadrangle, in Sections 16, 17, 20, 21, 28, 29, Township 23 N, and Range 14 E.

The purpose of the proposed project is to extend the lifespan of this section of roadway, improve the overall safety and pedestrian accessibility, and to preserve the structural integrity of the Meridian Street Bridge. The need for this project stems from the deteriorating condition of the existing roadway, pedestrian facilities, and bridge, in addition to a higher than expected frequency and severity in crashes within the downtown corridor. Between 2014 and 2016, there have been three (3) fatal and incapacitating injury crashes, eleven (11) non-incapacitating injury crashes, and sixty-five (65) property damage only (PDO) crashes within the downtown corridor. Also, the current four lane section allows for higher speeds and does not adequately serve pedestrians trying to cross at intersections.

The scope of work along the project area includes curb ramp upgrades to meet ADA standards, as well as a mill and overlay of the existing pavement. Des. No. 1700811 is a mill and overlay of the existing pavement along US 27 starting from Williamson Drive to SR 26 (Water Street) and from SR 67 (Votaw Street) to W CR 100N. Des. No. 1702940 is a mill and overlay of the existing deck associated with the Meridian Street Bridge over the Salamonie River (INDOT Bridge No. 027-38-06182 B, NBI No. 007350, IHSSI #075-521-33086). The Meridian Street Bridge, a reinforced concrete through arch bridge, was constructed in 1914 and reconstructed in 1997. The project will also repair a concrete column, clean and paint the steel railing, power wash the entire bridge, and clean and repair the concrete railing pedestals. Patching of any peeling or chipped sections of the masonry coating will occur following the cleaning of the bridge and then sealed. Des. No. 1800009 involves a

www.in.gov/dot/ **An Equal Opportunity Employer** 

mill and overlay of the existing pavement, in addition to the right sizing of US 27 through downtown Portland from SR 26 (Water Street) to SR 67 (Votaw Street). The "right sizing" of a road involves adjusting the section width and lane assignments to better accommodate pedestrian needs while still being able to sustain current and 20-year design-year traffic volumes (i.e., reducing the number of travel lanes due to lower traffic volumes). The number of lanes in this section of US 27 will be reduced from two in each direction to one in each direction. One side of the street will retain its parallel parking, while the other side will include back-in angled parking. An alternating left turn lane will also be provided. Curb bump-outs will be provided on most corners to narrow the cross section and to improve pedestrian safety and accessibility. The traffic signals on US 27 at Walnut Street and at High Street will be removed. This project may also include the installation of seating, art, or landscaping. No additional right-of-way will be needed for this project. There will be a public information meeting advertise in the near future for this project.