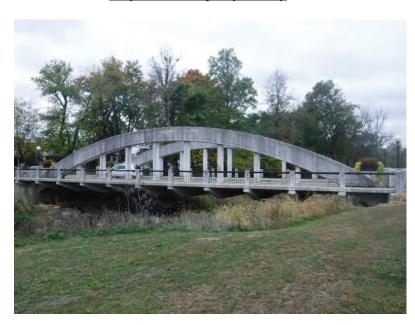

The scope of work along the project area includes curb ramp upgrades to meet ADA standards, as well as a mill and overlay of the existing pavement. Des. No. 1700811 is a mill and overlay of the existing pavement along US 27 starting from Williamson Drive to SR 26 (Water Street) and from SR 67 (Votaw Street) to W CR 100N. Des. No. 1702940 is a mill and overlay of the existing deck associated with the Meridian Street Bridge over the Salamonie River (INDOT Bridge No. 027-38-06182 B, NBI No. 007350, IHSSI #075-521-33086). The Meridian Street Bridge, a reinforced concrete through arch bridge, was constructed in 1914 and reconstructed in 1997. The project will also repair a concrete column, clean and paint the steel railing, power wash the entire bridge, and clean and repair the concrete railing pedestals. Patching of any peeling or chipped sections of the masonry coating will occur following the cleaning of the bridge and then sealed. Des. No. 1800009 involves a

The scope of work along the project area includes curb ramp upgrades to meet ADA standards, as well as a mill and overlay of the existing pavement. Des. No. 1700811 is a mill and overlay of the existing pavement along US 27 starting from Williamson Drive to SR 26 (Water Street) and from SR 67 (Votaw Street) to W CR 100N. Des. No. 1702940 is a mill and overlay of the existing deck associated with the Meridian Street Bridge over the Salamonie River (INDOT Bridge No. 027-38-06182 B, NBI No. 007350, IHSSI #075-521-33086). The Meridian Street Bridge, a reinforced concrete through arch bridge, was constructed in 1914 and reconstructed in 1997. The project will also repair a concrete column, clean and paint the steel railing, power wash the entire bridge, and clean and repair the concrete railing pedestals. Patching of any peeling or chipped sections of the masonry coating will occur following the cleaning of the bridge and then sealed. Des. No. 1800009 involves a mill and overlay of the existing pavement, in addition to the right sizing of US 27 through downtown Portland from SR 26 (Water Street) to SR 67 (Votaw Street). The "right sizing" of a road involves adjusting the section width and lane assignments to better accommodate pedestrian needs while still being able to sustain current and 20-year design-

The scope of work along the project area includes curb ramp upgrades to meet ADA standards, as well as a mill and overlay of the existing pavement. Des. No. 1700811 is a mill and overlay of the existing pavement along US 27 starting from Williamson Drive to SR 26 (Water Street) and from SR 67 (Votaw Street) to W CR 100N. Des. No. 1702940 is a mill and overlay of the existing deck associated with the Meridian Street Bridge over the Salamonie River (INDOT Bridge No. 027-38-06182 B, NBI No. 007350, IHSSI #075-521-33086). The Meridian Street Bridge, a reinforced concrete through arch bridge, was constructed in 1914 and reconstructed in 1997. The project will also repair a concrete column, clean and paint the steel railing, power wash the entire bridge, and clean and repair the concrete railing pedestals. Patching of any peeling or chipped sections of the masonry coating will occur following the cleaning of the bridge and then the masonry coating will be sealed. Des. No. 1800009 involves a mill and overlay of the existing pavement, in addition to the right sizing of US 27 through downtown