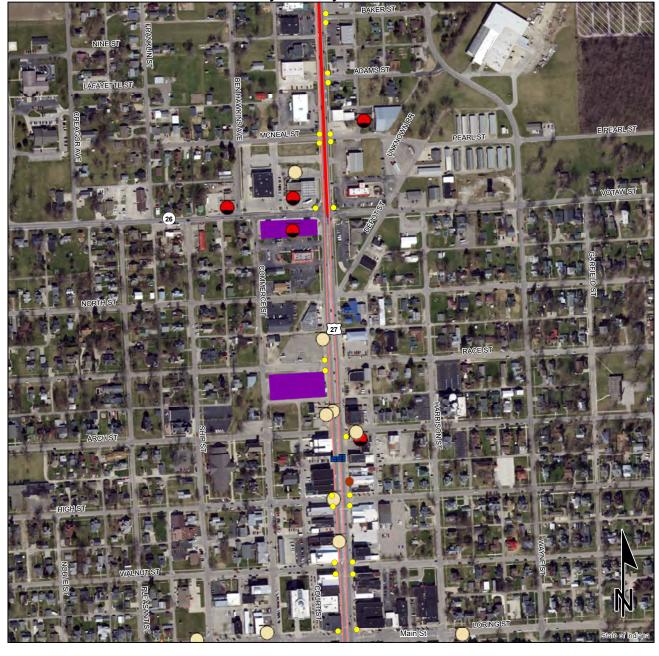

The scope of work along the project area includes curb ramp upgrades to meet ADA standards, as well as a mill and overlay of the existing pavement. Des. No. 1700811 is a mill and overlay of the existing pavement along US 27 starting from Williamson Drive to SR 26 (Water Street) and from SR 67 (Votaw Street) to W CR 100N. Des. No. 1702940 is a mill and overlay of the existing deck associated with the Meridian Street Bridge over the Salamonie River (INDOT Bridge No. 027-38-06182 B, NBI No. 007350, IHSSI #075-521-33086). The Meridian Street Bridge, a reinforced concrete through arch bridge, was constructed in 1914 and reconstructed in 1997. The project will also repair a concrete column, clean and paint the steel railing, power wash the entire bridge, and clean and repair the concrete railing pedestals. Patching of any peeling or chipped sections of the masonry coating will occur following the cleaning of the bridge and then sealed. Des. No. 1800009 involves a

www.in.gov/dot/ **An Equal Opportunity Employer** 

mill and overlay of the existing pavement, in addition to the right sizing of US 27 through downtown Portland from SR 26 (Water Street) to SR 67 (Votaw Street). The "right sizing" of a road involves adjusting the section width and lane assignments to better accommodate pedestrian needs while still being able to sustain current and 20-year design-year traffic volumes (i.e., reducing the number of travel lanes due to lower traffic volumes). The number of lanes in this section of US 27 will be reduced from two in each direction to one in each direction. One side of the street will retain its parallel parking, while the other side will include back-in angled parking. An alternating left turn lane will also be provided. Curb bump-outs will be provided on most corners to narrow the cross section and to improve pedestrian safety and accessibility. The traffic signals on US 27 at Walnut Street and at High Street will be removed. This project may also include the installation of seating, art, or landscaping. No additional right-of-way will be needed for this project. There will be a public information meeting advertise in the near future for this project.

The scope of work along the project area includes curb ramp upgrades to meet ADA standards, as well as a mill and overlay of the existing pavement. Des. No. 1700811 is a mill and overlay of the existing pavement along US 27 starting from Williamson Drive to SR 26 (Water Street) and from SR 67 (Votaw Street) to W CR 100N. Des. No. 1702940 is a mill and overlay of the existing deck associated with the Meridian Street Bridge over the Salamonie River (INDOT Bridge No. 027-38-06182 B, NBI No. 007350, IHSSI #075-521-33086). The Meridian Street Bridge, a reinforced concrete through arch bridge, was constructed in 1914 and reconstructed in 1997. The project will also repair a concrete column, clean and paint the steel railing, power wash the entire bridge, and clean and repair the concrete railing pedestals. Patching of any peeling or chipped sections of the masonry coating will occur following the cleaning of the bridge and then sealed. Des. No. 1800009 involves a mill and overlay of the existing pavement, in addition to the right sizing of US 27 through downtown Portland from SR 26 (Water Street) to SR 67 (Votaw Street). The "right sizing" of a road involves adjusting the section width and lane assignments to better accommodate pedestrian needs while still being able to sustain current and 20-year design-

www.in.gov/dot/ **An Equal Opportunity Employer** 

year traffic volumes (i.e., reducing the number of travel lanes due to lower traffic volumes). The number of lanes in this section of US 27 will be reduced from two in each direction to one in each direction. One side of the street will retain its parallel parking, while the other side will include back-in angled parking. An alternating left turn lane will also be provided. Curb bump-outs will be provided on most corners to narrow the cross section and to improve pedestrian safety and accessibility. The traffic signals on US 27 at Walnut Street and at High Street will be removed. This project may also include the installation of seating, art, or landscaping. No additional right-of-way will be needed for this project.