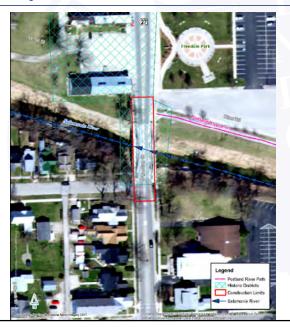

The proposed undertaking is on US 27 from Williamson Drive to W CR 100 N in the City of Portland in Jay County, Indiana. It is within Wayne Township, Portland USGS Topographic Quadrangle, in Sections 16, 17, 20, 21, 28, 29, Township 23 N, and Range 14 E.

The Area of Potential Effects (APE) is the area in which the proposed project may cause alterations in the character or use of historic resources. A historian who meets the Secretary of the Interior's Professional Qualification Standards is conducting a survey of above-ground resources within the APE for potential eligibility for the National Register of Historic Places (NRHP). A report of that investigation is forthcoming and will be distributed to the appropriate consulting parties for review at a later date.

As you probably know, from Arch Street to the south end of the South Meridian Street Bridge over the Salamonie River, the project area would pass through the Portland Commercial Historic District, which was listed in the National Register of Historic Places in 1996. There may be other historic properties within the project's area of potential effects ("APE"), as well. It is our understanding that a report identifying above-ground historic resources within the APE will be forthcoming, and we look forward to reviewing it. Please keep in mind that we may request additional information in the future.

The Area of Potential Effects (APE) is the area in which the proposed project may cause alterations in the character or use of historic resources. The APE contains one resource (Portland Commercial Historic District) listed in the National Register of Historic Places (National Register).