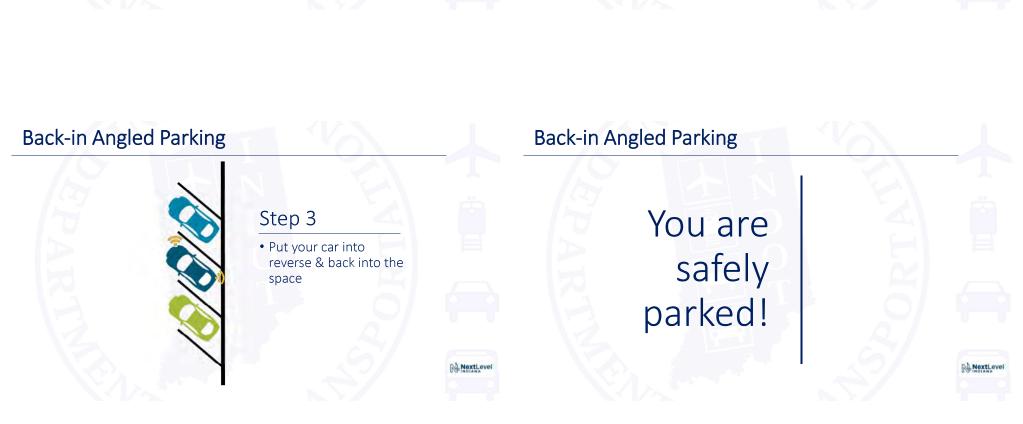

www.in.gov/dot/ **An Equal Opportunity Employer** 

mill and overlay of the existing pavement, in addition to the right sizing of US 27 through downtown Portland from SR 26 (Water Street) to SR 67 (Votaw Street). The "right sizing" of a road involves adjusting the section width and lane assignments to better accommodate pedestrian needs while still being able to sustain current and 20-year design-year traffic volumes (i.e., reducing the number of travel lanes due to lower traffic volumes). The number of lanes in this section of US 27 will be reduced from two in each direction to one in each direction. One side of the street will retain its parallel parking, while the other side will include back-in angled parking. An alternating left turn lane will also be provided. Curb bump-outs will be provided on most corners to narrow the cross section and to improve pedestrian safety and accessibility. The traffic signals on US 27 at Walnut Street and at High Street will be removed. This project may also include the installation of seating, art, or landscaping. No additional right-of-way will be needed for this project. There will be a public information meeting advertise in the near future for this project.

www.in.gov/dot/ **An Equal Opportunity Employer** 

year traffic volumes (i.e., reducing the number of travel lanes due to lower traffic volumes). The number of lanes in this section of US 27 will be reduced from two in each direction to one in each direction. One side of the street will retain its parallel parking, while the other side will include back-in angled parking. An alternating left turn lane will also be provided. Curb bump-outs will be provided on most corners to narrow the cross section and to improve pedestrian safety and accessibility. The traffic signals on US 27 at Walnut Street and at High Street will be removed. This project may also include the installation of seating, art, or landscaping. No additional right-of-way will be needed for this project.