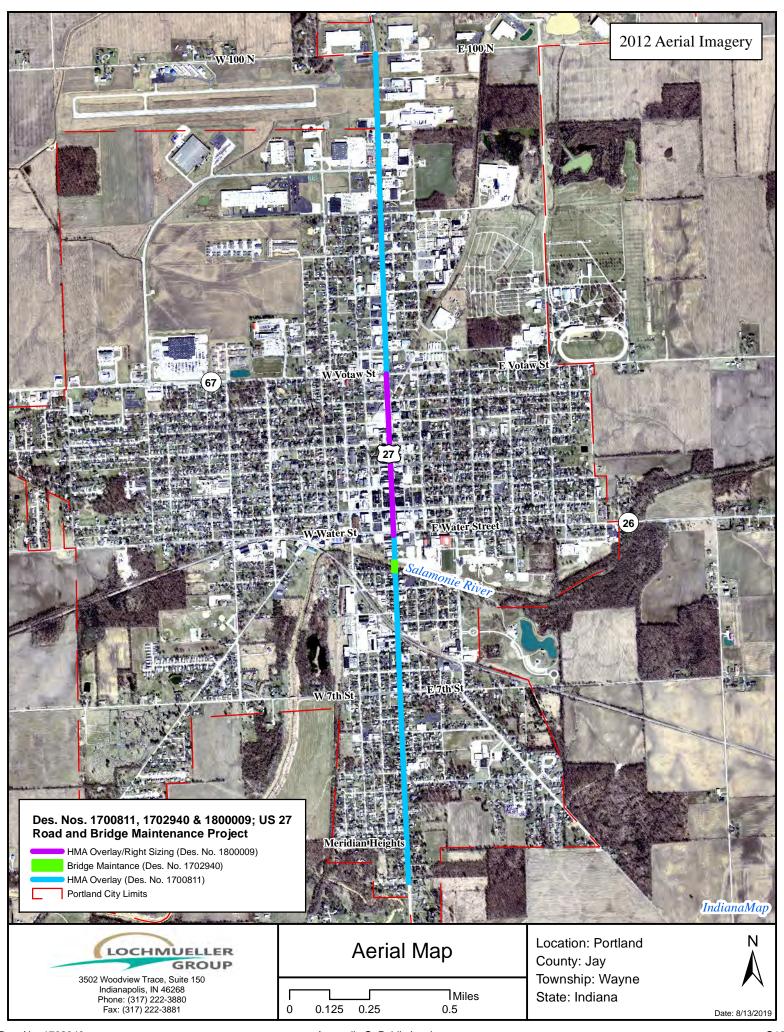

The proposed undertaking is on US 27 from Williamson Drive to W CR 100 N in the City of Portland in Jay County, Indiana. It is within Wayne Township, Portland USGS Topographic Quadrangle, in Sections 16, 17, 20, 21, 28, 29, Township 23 N, and Range 14 E.

The proposed undertaking is on US 27 from Williamson Drive to W CR 100 N in the City of Portland in Jay County, Indiana. It is within Wayne Township, Portland USGS Topographic Quadrangle, in Sections 16, 17, 20, 21, 28, 29, Township 23 North, and Range 14 East.