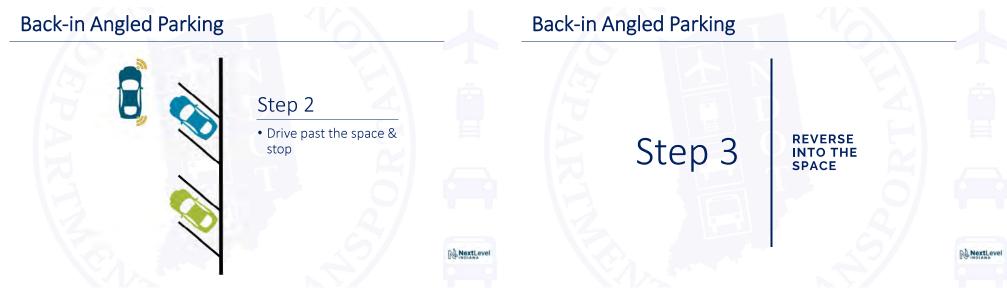

www.in.gov/dot/ **An Equal Opportunity Employer** 

mill and overlay of the existing pavement, in addition to the right sizing of US 27 through downtown Portland from SR 26 (Water Street) to SR 67 (Votaw Street). The "right sizing" of a road involves adjusting the section width and lane assignments to better accommodate pedestrian needs while still being able to sustain current and 20-year design-year traffic volumes (i.e., reducing the number of travel lanes due to lower traffic volumes). The number of lanes in this section of US 27 will be reduced from two in each direction to one in each direction. One side of the street will retain its parallel parking, while the other side will include back-in angled parking. An alternating left turn lane will also be provided. Curb bump-outs will be provided on most corners to narrow the cross section and to improve pedestrian safety and accessibility. The traffic signals on US 27 at Walnut Street and at High Street will be removed. This project may also include the installation of seating, art, or landscaping. No additional right-of-way will be needed for this project. There will be a public information meeting advertise in the near future for this project.

www.in.gov/dot/ **An Equal Opportunity Employer** 

year traffic volumes (i.e., reducing the number of travel lanes due to lower traffic volumes). The number of lanes in this section of US 27 will be reduced from two in each direction to one in each direction. One side of the street will retain its parallel parking, while the other side will include back-in angled parking. An alternating left turn lane will also be provided. Curb bump-outs will be provided on most corners to narrow the cross section and to improve pedestrian safety and accessibility. The traffic signals on US 27 at Walnut Street and at High Street will be removed. This project may also include the installation of seating, art, or landscaping. No additional right-of-way will be needed for this project.