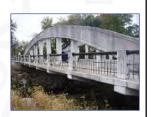

The scope of work along the project area includes curb ramp upgrades to meet ADA standards, as well as a mill and overlay of the existing pavement. Des. No. 1700811 is a mill and overlay of the existing pavement along US 27 starting from Williamson Drive to SR 26 (Water Street) and from SR 67 (Votaw Street) to W CR 100N. Des. No. 1702940 is a mill and overlay of the existing deck associated with the Meridian Street Bridge over the Salamonie River (INDOT Bridge No. 027-38-06182 B, NBI No. 007350, IHSSI #075-521-33086). The Meridian Street Bridge, a reinforced concrete through arch bridge, was constructed in 1914 and reconstructed in 1997. The project will also repair a concrete column, clean and paint the steel railing, power wash the entire bridge, and clean and repair the concrete railing pedestals. Patching of any peeling or chipped sections of the masonry coating will occur following the cleaning of the bridge and then sealed. Des. No. 1800009 involves a

The scope of work along the project area includes curb ramp upgrades to meet ADA standards, as well as a mill and overlay of the existing pavement. Des. No. 1700811 is a mill and overlay of the existing pavement along US 27 starting from Williamson Drive to SR 26 (Water Street) and from SR 67 (Votaw Street) to W CR 100N. Des. No. 1702940 is a mill and overlay of the existing deck associated with the Meridian Street Bridge over the Salamonie River (INDOT Bridge No. 027-38-06182 B, NBI No. 007350, IHSSI #075-521-33086). The Meridian Street Bridge, a reinforced concrete through arch bridge, was constructed in 1914 and reconstructed in 1997. The project will also repair a concrete column, clean and paint the steel railing, power wash the entire bridge, and clean and repair the concrete railing pedestals. Patching of any peeling or chipped sections of the masonry coating will occur following the cleaning of the bridge and then sealed. Des. No. 1800009 involves a mill and overlay of the existing pavement, in addition to the right sizing of US 27 through downtown Portland from SR 26 (Water Street) to SR 67 (Votaw Street). The "right sizing" of a road involves adjusting the section width and lane assignments to better accommodate pedestrian needs while still being able to sustain current and 20-year design-

The scope of work along the project area includes curb ramp upgrades to meet ADA standards, as well as a mill and overlay of the existing pavement. Des. No. 1700811 is a mill and overlay of the existing pavement along US 27 starting from Williamson Drive to SR 26 (Water Street) and from SR 67 (Votaw Street) to W CR 100N. Des. No. 1702940 is a mill and overlay of the existing deck associated with the Meridian Street Bridge over the Salamonie River (INDOT Bridge No. 027-38-06182 B, NBI No. 007350, IHSSI #075-521-33086). The Meridian Street Bridge, a reinforced concrete through arch bridge, was constructed in 1914 and reconstructed in 1997. The project will also repair a concrete column, clean and paint the steel railing, power wash the entire bridge, and clean and repair the concrete railing pedestals. Patching of any peeling or chipped sections of the masonry coating will occur following the cleaning of the bridge and then the masonry coating will be sealed. Des. No. 1800009 involves a mill and overlay of the existing pavement, in addition to the right sizing of US 27 through downtown