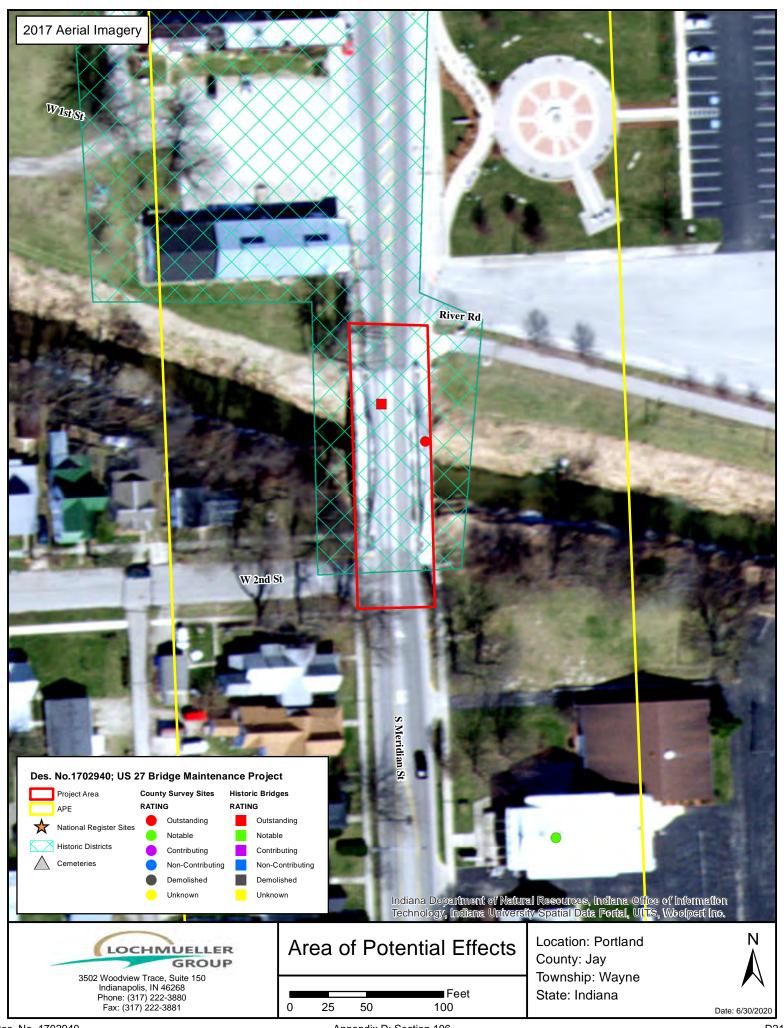

The Area of Potential Effects (APE) is the area in which the proposed project may cause alterations in the character or use of historic resources. The APE contains one resource (Portland Commercial Historic District) listed in the National Register of Historic Places (National Register).