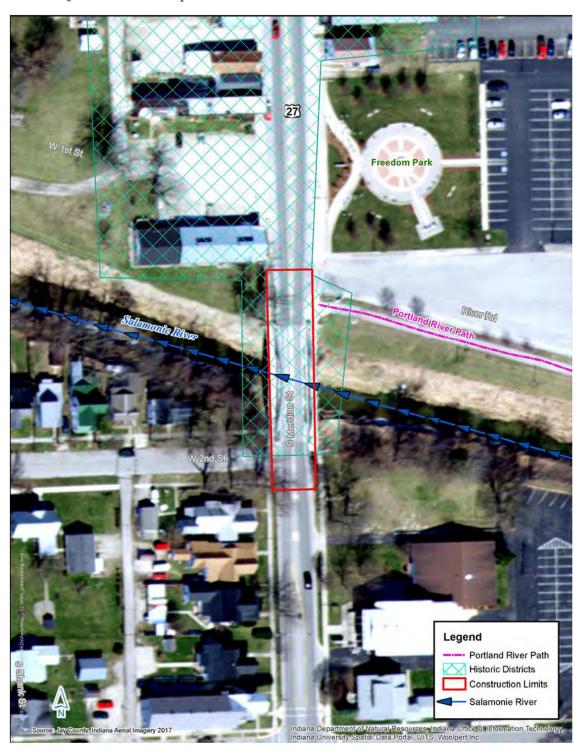

The proposed undertaking is on US 27 from Williamson Drive to W CR 100 N in the City of Portland in Jay County, Indiana. It is within Wayne Township, Portland USGS Topographic Quadrangle, in Sections 16, 17, 20, 21, 28, 29, Township 23 N, and Range 14 E.

The scope of work along the project area includes curb ramp upgrades to meet ADA standards, as well as a mill and overlay of the existing pavement. Des. No. 1700811 is a mill and overlay of the existing pavement along US 27 starting from Williamson Drive to SR 26 (Water Street) and from SR 67 (Votaw Street) to W CR 100N. Des. No. 1702940 is a mill and overlay of the existing deck associated with the Meridian Street Bridge over the Salamonie River (INDOT Bridge No. 027-38-06182 B, NBI No. 007350, IHSSI #075-521-33086). The Meridian Street Bridge, a reinforced concrete through arch bridge, was constructed in 1914 and reconstructed in 1997. The project will also repair a concrete column, clean and paint the steel railing, power wash the entire bridge, and clean and repair the concrete railing pedestals. Patching of any peeling or chipped sections of the masonry coating will occur following the cleaning of the bridge and then sealed. Des. No. 1800009 involves a

www.in.gov/dot/ **An Equal Opportunity Employer** 

mill and overlay of the existing pavement, in addition to the right sizing of US 27 through downtown Portland from SR 26 (Water Street) to SR 67 (Votaw Street). The "right sizing" of a road involves adjusting the section width and lane assignments to better accommodate pedestrian needs while still being able to sustain current and 20-year design-year traffic volumes (i.e., reducing the number of travel lanes due to lower traffic volumes). The number of lanes in this section of US 27 will be reduced from two in each direction to one in each direction. One side of the street will retain its parallel parking, while the other side will include back-in angled parking. An alternating left turn lane will also be provided. Curb bump-outs will be provided on most corners to narrow the cross section and to improve pedestrian safety and accessibility. The traffic signals on US 27 at Walnut Street and at High Street will be removed. This project may also include the installation of seating, art, or landscaping. No additional right-of-way will be needed for this project. There will be a public information meeting advertise in the near future for this project.

As you probably know, from Arch Street to the south end of the South Meridian Street Bridge over the Salamonie River, the project area would pass through the Portland Commercial Historic District, which was listed in the National Register of Historic Places in 1996. There may be other historic properties within the project's area of potential effects ("APE"), as well. It is our understanding that a report identifying above-ground historic resources within the APE will be forthcoming, and we look forward to reviewing it. Please keep in mind that we may request additional information in the future.

The Area of Potential Effects (APE) is the area in which the proposed project may cause alterations in the character or use of historic resources. The APE contains one resource (Portland Commercial Historic District) listed in the National Register of Historic Places (National Register).

A historian who meets the Secretary of the Interior's Professional Qualification Standards identified and evaluated above-ground resources within the APE for potential eligibility for the National Register. As a result of the historic property identification and evaluation efforts, the Dr. Foster House (IHSSI #075-521-33098), House at 834 S. Meridian Street (IHSSI #075-521-33094), and the First United Brethren Church (IHSSI #075-521-33088) are recommended as eligible for listing in the National Register.

www.DNR.IN.gov An Equal Opportunity Employer Hannah Blad December 18, 2019 Page 2

Regarding structures, we agree that Portland Commercial Historic District is listed in the National Register of Historic Places. For purposes of this Section 106 review, we agree with the conclusions of the historic property report that the Dr. Foster House at 1400 S. Meridian Street, House at 834 S. Meridian Street, and the First United Brethren Church at 323 S. Meridian Street are the only other properties within the area of potential effects that appear to be eligible for inclusion in the National Register.