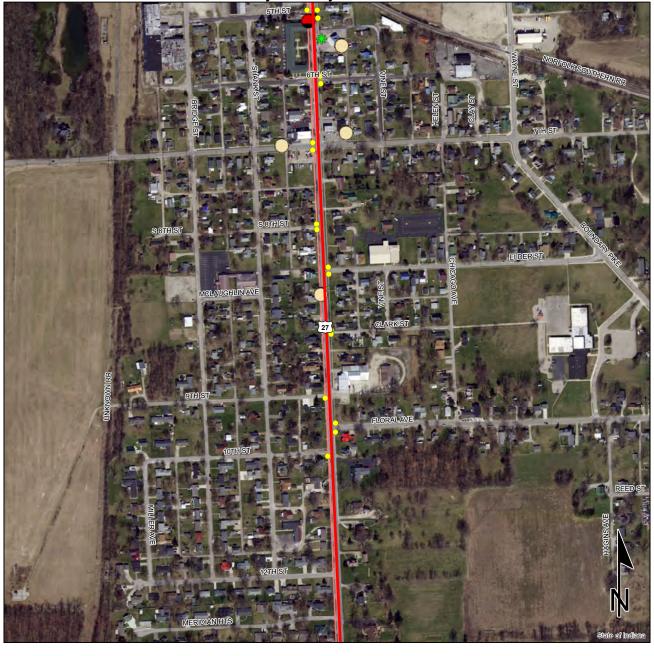

The proposed undertaking is on US 27 from Williamson Drive to W CR 100 N in the City of Portland in Jay County, Indiana. It is within Wayne Township, Portland USGS Topographic Quadrangle, in Sections 16, 17, 20, 21, 28, 29, Township 23 N, and Range 14 E.

The purpose of the proposed project is to extend the lifespan of this section of roadway, improve the overall safety and pedestrian accessibility, and to preserve the structural integrity of the Meridian Street Bridge. The need for this project stems from the deteriorating condition of the existing roadway, pedestrian facilities, and bridge, in addition to a higher than expected frequency and severity in crashes within the downtown corridor. Between 2014 and 2016, there have been three (3) fatal and incapacitating injury crashes, eleven (11) non-incapacitating injury crashes, and sixty-five (65) property damage only (PDO) crashes within the downtown corridor. Also, the current four lane section allows for higher speeds and does not adequately serve pedestrians trying to cross at intersections.

The scope of work along the project area includes curb ramp upgrades to meet ADA standards, as well as a mill and overlay of the existing pavement. Des. No. 1700811 is a mill and overlay of the existing pavement along US 27 starting from Williamson Drive to SR 26 (Water Street) and from SR 67 (Votaw Street) to W CR 100N. Des. No. 1702940 is a mill and overlay of the existing deck associated with the Meridian Street Bridge over the Salamonie River (INDOT Bridge No. 027-38-06182 B, NBI No. 007350, IHSSI #075-521-33086). The Meridian Street Bridge, a reinforced concrete through arch bridge, was constructed in 1914 and reconstructed in 1997. The project will also repair a concrete column, clean and paint the steel railing, power wash the entire bridge, and clean and repair the concrete railing pedestals. Patching of any peeling or chipped sections of the masonry coating will occur following the cleaning of the bridge and then sealed. Des. No. 1800009 involves a

www.in.gov/dot/ **An Equal Opportunity Employer** 

mill and overlay of the existing pavement, in addition to the right sizing of US 27 through downtown Portland from SR 26 (Water Street) to SR 67 (Votaw Street). The "right sizing" of a road involves adjusting the section width and lane assignments to better accommodate pedestrian needs while still being able to sustain current and 20-year design-year traffic volumes (i.e., reducing the number of travel lanes due to lower traffic volumes). The number of lanes in this section of US 27 will be reduced from two in each direction to one in each direction. One side of the street will retain its parallel parking, while the other side will include back-in angled parking. An alternating left turn lane will also be provided. Curb bump-outs will be provided on most corners to narrow the cross section and to improve pedestrian safety and accessibility. The traffic signals on US 27 at Walnut Street and at High Street will be removed. This project may also include the installation of seating, art, or landscaping. No additional right-of-way will be needed for this project. There will be a public information meeting advertise in the near future for this project.