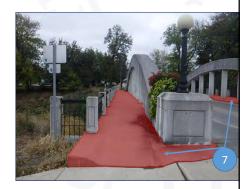

The scope of work along the project area includes curb ramp upgrades to meet ADA standards, as well as a mill and overlay of the existing pavement. Des. No. 1700811 is a mill and overlay of the existing pavement along US 27 starting from Williamson Drive to SR 26 (Water Street) and from SR 67 (Votaw Street) to W CR 100N. Des. No. 1702940 is a mill and overlay of the existing deck associated with the Meridian Street Bridge over the Salamonie River (INDOT Bridge No. 027-38-06182 B, NBI No. 007350, IHSSI #075-521-33086). The Meridian Street Bridge, a reinforced concrete through arch bridge, was constructed in 1914 and reconstructed in 1997. The project will also repair a concrete column, clean and paint the steel railing, power wash the entire bridge, and clean and repair the concrete railing pedestals. Patching of any peeling or chipped sections of the masonry coating will occur following the cleaning of the bridge and then sealed. Des. No. 1800009 involves a