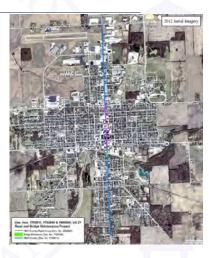

The proposed undertaking is on US 27 from Williamson Drive to W CR 100 N in the City of Portland in Jay County, Indiana. It is within Wayne Township, Portland USGS Topographic Quadrangle, in Sections 16, 17, 20, 21, 28, 29, Township 23 N, and Range 14 E.

The Area of Potential Effects (APE) is the area in which the proposed project may cause alterations in the character or use of historic resources. A historian who meets the Secretary of the Interior's Professional Qualification Standards is conducting a survey of above-ground resources within the APE for potential eligibility for the National Register of Historic Places (NRHP). A report of that investigation is forthcoming and will be distributed to the appropriate consulting parties for review at a later date.

The Area of Potential Effects (APE) is the area in which the proposed project may cause alterations in the character or use of historic resources. The APE contains one resource (Portland Commercial Historic District) listed in the National Register of Historic Places (National Register).