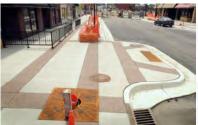

www.in.gov/dot/ **An Equal Opportunity Employer** 

mill and overlay of the existing pavement, in addition to the right sizing of US 27 through downtown Portland from SR 26 (Water Street) to SR 67 (Votaw Street). The "right sizing" of a road involves adjusting the section width and lane assignments to better accommodate pedestrian needs while still being able to sustain current and 20-year design-year traffic volumes (i.e., reducing the number of travel lanes due to lower traffic volumes). The number of lanes in this section of US 27 will be reduced from two in each direction to one in each direction. One side of the street will retain its parallel parking, while the other side will include back-in angled parking. An alternating left turn lane will also be provided. Curb bump-outs will be provided on most corners to narrow the cross section and to improve pedestrian safety and accessibility. The traffic signals on US 27 at Walnut Street and at High Street will be removed. This project may also include the installation of seating, art, or landscaping. No additional right-of-way will be needed for this project. There will be a public information meeting advertise in the near future for this project.