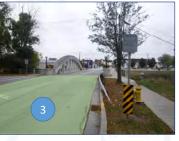

The scope of work along the project area includes curb ramp upgrades to meet ADA standards, as well as a mill and overlay of the existing pavement. Des. No. 1700811 is a mill and overlay of the existing pavement along US 27 starting from Williamson Drive to SR 26 (Water Street) and from SR 67 (Votaw Street) to W CR 100N. Des. No. 1702940 is a mill and overlay of the existing deck associated with the Meridian Street Bridge over the Salamonie River (INDOT Bridge No. 027-38-06182 B, NBI No. 007350, IHSSI #075-521-33086). The Meridian Street Bridge, a reinforced concrete through arch bridge, was constructed in 1914 and reconstructed in 1997. The project will also repair a concrete column, clean and paint the steel railing, power wash the entire bridge, and clean and repair the concrete railing pedestals. Patching of any peeling or chipped sections of the masonry coating will occur following the cleaning of the bridge and then sealed. Des. No. 1800009 involves a