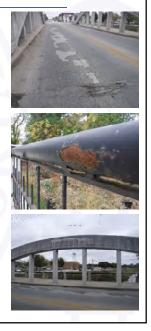

The scope of work along the project area includes curb ramp upgrades to meet ADA standards, as well as a mill and overlay of the existing pavement. Des. No. 1700811 is a mill and overlay of the existing pavement along US 27 starting from Williamson Drive to SR 26 (Water Street) and from SR 67 (Votaw Street) to W CR 100N. Des. No. 1702940 is a mill and overlay of the existing deck associated with the Meridian Street Bridge over the Salamonie River (INDOT Bridge No. 027-38-06182 B, NBI No. 007350, IHSSI #075-521-33086). The Meridian Street Bridge, a reinforced concrete through arch bridge, was constructed in 1914 and reconstructed in 1997. The project will also repair a concrete column, clean and paint the steel railing, power wash the entire bridge, and clean and repair the concrete railing pedestals. Patching of any peeling or chipped sections of the masonry coating will occur following the cleaning of the bridge and then sealed. Des. No. 1800009 involves a

The scope of work along the project area includes curb ramp upgrades to meet ADA standards, as well as a mill and overlay of the existing pavement. Des. No. 1700811 is a mill and overlay of the existing pavement along US 27 starting from Williamson Drive to SR 26 (Water Street) and from SR 67 (Votaw Street) to W CR 100N. Des. No. 1702940 is a mill and overlay of the existing deck associated with the Meridian Street Bridge over the Salamonie River (INDOT Bridge No. 027-38-06182 B, NBI No. 007350, IHSSI #075-521-33086). The Meridian Street Bridge, a reinforced concrete through arch bridge, was constructed in 1914 and reconstructed in 1997. The project will also repair a concrete column, clean and paint the steel railing, power wash the entire bridge, and clean and repair the concrete railing pedestals. Patching of any peeling or chipped sections of the masonry coating will occur following the cleaning of the bridge and then sealed. Des. No. 1800009 involves a mill and overlay of the existing pavement, in addition to the right sizing of US 27 through downtown Portland from SR 26 (Water Street) to SR 67 (Votaw Street). The "right sizing" of a road involves adjusting the section width and lane assignments to better accommodate pedestrian needs while still being able to sustain current and 20-year design-

The scope of work along the project area includes curb ramp upgrades to meet ADA standards, as well as a mill and overlay of the existing pavement. Des. No. 1700811 is a mill and overlay of the existing pavement along US 27 starting from Williamson Drive to SR 26 (Water Street) and from SR 67 (Votaw Street) to W CR 100N. Des. No. 1702940 is a mill and overlay of the existing deck associated with the Meridian Street Bridge over the Salamonie River (INDOT Bridge No. 027-38-06182 B, NBI No. 007350, IHSSI #075-521-33086). The Meridian Street Bridge, a reinforced concrete through arch bridge, was constructed in 1914 and reconstructed in 1997. The project will also repair a concrete column, clean and paint the steel railing, power wash the entire bridge, and clean and repair the concrete railing pedestals. Patching of any peeling or chipped sections of the masonry coating will occur following the cleaning of the bridge and then the masonry coating will be sealed. Des. No. 1800009 involves a mill and overlay of the existing pavement, in addition to the right sizing of US 27 through downtown