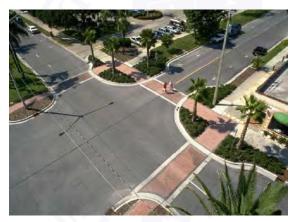

www.in.gov/dot/ **An Equal Opportunity Employer** 

mill and overlay of the existing pavement, in addition to the right sizing of US 27 through downtown Portland from SR 26 (Water Street) to SR 67 (Votaw Street). The "right sizing" of a road involves adjusting the section width and lane assignments to better accommodate pedestrian needs while still being able to sustain current and 20-year design-year traffic volumes (i.e., reducing the number of travel lanes due to lower traffic volumes). The number of lanes in this section of US 27 will be reduced from two in each direction to one in each direction. One side of the street will retain its parallel parking, while the other side will include back-in angled parking. An alternating left turn lane will also be provided. Curb bump-outs will be provided on most corners to narrow the cross section and to improve pedestrian safety and accessibility. The traffic signals on US 27 at Walnut Street and at High Street will be removed. This project may also include the installation of seating, art, or landscaping. No additional right-of-way will be needed for this project. There will be a public information meeting advertise in the near future for this project.