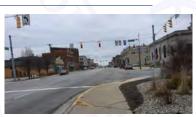

The purpose of the proposed project is to extend the lifespan of this section of roadway, improve the overall safety and pedestrian accessibility, and to preserve the structural integrity of the Meridian Street Bridge. The need for this project stems from the deteriorating condition of the existing roadway, pedestrian facilities, and bridge, in addition to a higher than expected frequency and severity in crashes within the downtown corridor. Between 2014 and 2016, there have been three (3) fatal and incapacitating injury crashes, eleven (11) non-incapacitating injury crashes, and sixty-five (65) property damage only (PDO) crashes within the downtown corridor. Also, the current four lane section allows for higher speeds and does not adequately serve pedestrians trying to cross at intersections.

www.in.gov/dot/ **An Equal Opportunity Employer** 

mill and overlay of the existing pavement, in addition to the right sizing of US 27 through downtown Portland from SR 26 (Water Street) to SR 67 (Votaw Street). The "right sizing" of a road involves adjusting the section width and lane assignments to better accommodate pedestrian needs while still being able to sustain current and 20-year design-year traffic volumes (i.e., reducing the number of travel lanes due to lower traffic volumes). The number of lanes in this section of US 27 will be reduced from two in each direction to one in each direction. One side of the street will retain its parallel parking, while the other side will include back-in angled parking. An alternating left turn lane will also be provided. Curb bump-outs will be provided on most corners to narrow the cross section and to improve pedestrian safety and accessibility. The traffic signals on US 27 at Walnut Street and at High Street will be removed. This project may also include the installation of seating, art, or landscaping. No additional right-of-way will be needed for this project. There will be a public information meeting advertise in the near future for this project.