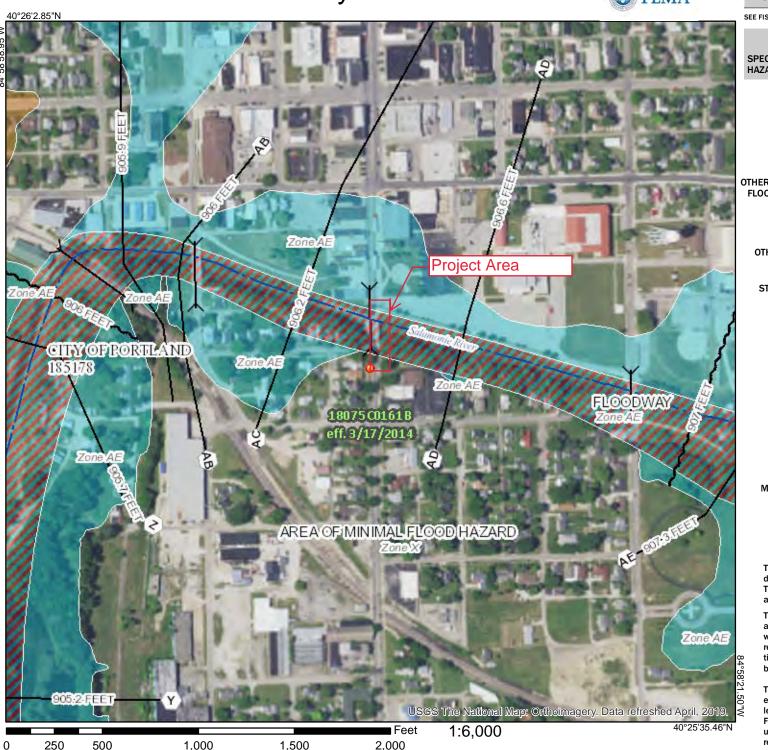

The scope of work along the project area includes curb ramp upgrades to meet ADA standards, as well as a mill and overlay of the existing pavement. Des. No. 1700811 is a mill and overlay of the existing pavement along US 27 starting from Williamson Drive to SR 26 (Water Street) and from SR 67 (Votaw Street) to W CR 100N. Des. No. 1702940 is a mill and overlay of the existing deck associated with the Meridian Street Bridge over the Salamonie River (INDOT Bridge No. 027-38-06182 B, NBI No. 007350, IHSSI #075-521-33086). The Meridian Street Bridge, a reinforced concrete through arch bridge, was constructed in 1914 and reconstructed in 1997. The project will also repair a concrete column, clean and paint the steel railing, power wash the entire bridge, and clean and repair the concrete railing pedestals. Patching of any peeling or chipped sections of the masonry coating will occur following the cleaning of the bridge and then sealed. Des. No. 1800009 involves a

The scope of work along the project area includes curb ramp upgrades to meet ADA standards, as well as a mill and overlay of the existing pavement. Des. No. 1700811 is a mill and overlay of the existing pavement along US 27 starting from Williamson Drive to SR 26 (Water Street) and from SR 67 (Votaw Street) to W CR 100N. Des. No. 1702940 is a mill and overlay of the existing deck associated with the Meridian Street Bridge over the Salamonie River (INDOT Bridge No. 027-38-06182 B, NBI No. 007350, IHSSI #075-521-33086). The Meridian Street Bridge, a reinforced concrete through arch bridge, was constructed in 1914 and reconstructed in 1997. The project will also repair a concrete column, clean and paint the steel railing, power wash the entire bridge, and clean and repair the concrete railing pedestals. Patching of any peeling or chipped sections of the masonry coating will occur following the cleaning of the bridge and then sealed. Des. No. 1800009 involves a mill and overlay of the existing pavement, in addition to the right sizing of US 27 through downtown Portland from SR 26 (Water Street) to SR 67 (Votaw Street). The "right sizing" of a road involves adjusting the section width and lane assignments to better accommodate pedestrian needs while still being able to sustain current and 20-year design-

The scope of work along the project area includes curb ramp upgrades to meet ADA standards, as well as a mill and overlay of the existing pavement. Des. No. 1700811 is a mill and overlay of the existing pavement along US 27 starting from Williamson Drive to SR 26 (Water Street) and from SR 67 (Votaw Street) to W CR 100N. Des. No. 1702940 is a mill and overlay of the existing deck associated with the Meridian Street Bridge over the Salamonie River (INDOT Bridge No. 027-38-06182 B, NBI No. 007350, IHSSI #075-521-33086). The Meridian Street Bridge, a reinforced concrete through arch bridge, was constructed in 1914 and reconstructed in 1997. The project will also repair a concrete column, clean and paint the steel railing, power wash the entire bridge, and clean and repair the concrete railing pedestals. Patching of any peeling or chipped sections of the masonry coating will occur following the cleaning of the bridge and then the masonry coating will be sealed. Des. No. 1800009 involves a mill and overlay of the existing pavement, in addition to the right sizing of US 27 through downtown