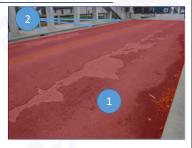

The scope of work along the project area includes curb ramp upgrades to meet ADA standards, as well as a mill and overlay of the existing pavement. Des. No. 1700811 is a mill and overlay of the existing pavement along US 27 starting from Williamson Drive to SR 26 (Water Street) and from SR 67 (Votaw Street) to W CR 100N. Des. No. 1702940 is a mill and overlay of the existing deck associated with the Meridian Street Bridge over the Salamonie River (INDOT Bridge No. 027-38-06182 B, NBI No. 007350, IHSSI #075-521-33086). The Meridian Street Bridge, a reinforced concrete through arch bridge, was constructed in 1914 and reconstructed in 1997. The project will also repair a concrete column, clean and paint the steel railing, power wash the entire bridge, and clean and repair the concrete railing pedestals. Patching of any peeling or chipped sections of the masonry coating will occur following the cleaning of the bridge and then sealed. Des. No. 1800009 involves a