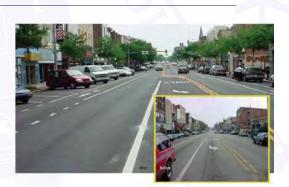

www.in.gov/dot/ **An Equal Opportunity Employer** 

mill and overlay of the existing pavement, in addition to the right sizing of US 27 through downtown Portland from SR 26 (Water Street) to SR 67 (Votaw Street). The "right sizing" of a road involves adjusting the section width and lane assignments to better accommodate pedestrian needs while still being able to sustain current and 20-year design-year traffic volumes (i.e., reducing the number of travel lanes due to lower traffic volumes). The number of lanes in this section of US 27 will be reduced from two in each direction to one in each direction. One side of the street will retain its parallel parking, while the other side will include back-in angled parking. An alternating left turn lane will also be provided. Curb bump-outs will be provided on most corners to narrow the cross section and to improve pedestrian safety and accessibility. The traffic signals on US 27 at Walnut Street and at High Street will be removed. This project may also include the installation of seating, art, or landscaping. No additional right-of-way will be needed for this project. There will be a public information meeting advertise in the near future for this project.

www.in.gov/dot/ **An Equal Opportunity Employer** 

year traffic volumes (i.e., reducing the number of travel lanes due to lower traffic volumes). The number of lanes in this section of US 27 will be reduced from two in each direction to one in each direction. One side of the street will retain its parallel parking, while the other side will include back-in angled parking. An alternating left turn lane will also be provided. Curb bump-outs will be provided on most corners to narrow the cross section and to improve pedestrian safety and accessibility. The traffic signals on US 27 at Walnut Street and at High Street will be removed. This project may also include the installation of seating, art, or landscaping. No additional right-of-way will be needed for this project.