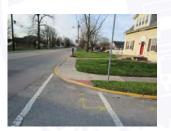

The scope of work along the project area includes curb ramp upgrades to meet ADA standards, as well as a mill and overlay of the existing pavement. Des. No. 1700811 is a mill and overlay of the existing pavement along US 27 starting from Williamson Drive to SR 26 (Water Street) and from SR 67 (Votaw Street) to W CR 100N. Des. No. 1702940 is a mill and overlay of the existing deck associated with the Meridian Street Bridge over the Salamonie River (INDOT Bridge No. 027-38-06182 B, NBI No. 007350, IHSSI #075-521-33086). The Meridian Street Bridge, a reinforced concrete through arch bridge, was constructed in 1914 and reconstructed in 1997. The project will also repair a concrete column, clean and paint the steel railing, power wash the entire bridge, and clean and repair the concrete railing pedestals. Patching of any peeling or chipped sections of the masonry coating will occur following the cleaning of the bridge and then sealed. Des. No. 1800009 involves a

The scope of work along the project area includes curb ramp upgrades to meet ADA standards, as well as a mill and overlay of the existing pavement. Des. No. 1700811 is a mill and overlay of the existing pavement along US 27 starting from Williamson Drive to SR 26 (Water Street) and from SR 67 (Votaw Street) to W CR 100N. Des. No. 1702940 is a mill and overlay of the existing deck associated with the Meridian Street Bridge over the Salamonie River (INDOT Bridge No. 027-38-06182 B, NBI No. 007350, IHSSI #075-521-33086). The Meridian Street Bridge, a reinforced concrete through arch bridge, was constructed in 1914 and reconstructed in 1997. The project will also repair a concrete column, clean and paint the steel railing, power wash the entire bridge, and clean and repair the concrete railing pedestals. Patching of any peeling or chipped sections of the masonry coating will occur following the cleaning of the bridge and then sealed. Des. No. 1800009 involves a mill and overlay of the existing pavement, in addition to the right sizing of US 27 through downtown Portland from SR 26 (Water Street) to SR 67 (Votaw Street). The "right sizing" of a road involves adjusting the section width and lane assignments to better accommodate pedestrian needs while still being able to sustain current and 20-year design-