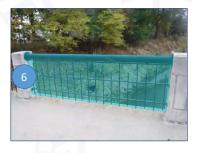

The scope of work along the project area includes curb ramp upgrades to meet ADA standards, as well as a mill and overlay of the existing pavement. Des. No. 1700811 is a mill and overlay of the existing pavement along US 27 starting from Williamson Drive to SR 26 (Water Street) and from SR 67 (Votaw Street) to W CR 100N. Des. No. 1702940 is a mill and overlay of the existing deck associated with the Meridian Street Bridge over the Salamonie River (INDOT Bridge No. 027-38-06182 B, NBI No. 007350, IHSSI #075-521-33086). The Meridian Street Bridge, a reinforced concrete through arch bridge, was constructed in 1914 and reconstructed in 1997. The project will also repair a concrete column, clean and paint the steel railing, power wash the entire bridge, and clean and repair the concrete railing pedestals. Patching of any peeling or chipped sections of the masonry coating will occur following the cleaning of the bridge and then sealed. Des. No. 1800009 involves a