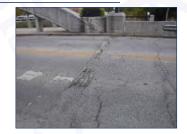

The purpose of the proposed project is to extend the lifespan of this section of roadway, improve the overall safety and pedestrian accessibility, and to preserve the structural integrity of the Meridian Street Bridge. The need for this project stems from the deteriorating condition of the existing roadway, pedestrian facilities, and bridge, in addition to a higher than expected frequency and severity in crashes within the downtown corridor. Between 2014 and 2016, there have been three (3) fatal and incapacitating injury crashes, eleven (11) non-incapacitating injury crashes, and sixty-five (65) property damage only (PDO) crashes within the downtown corridor. Also, the current four lane section allows for higher speeds and does not adequately serve pedestrians trying to cross at intersections.

The scope of work along the project area includes curb ramp upgrades to meet ADA standards, as well as a mill and overlay of the existing pavement. Des. No. 1700811 is a mill and overlay of the existing pavement along US 27 starting from Williamson Drive to SR 26 (Water Street) and from SR 67 (Votaw Street) to W CR 100N. Des. No. 1702940 is a mill and overlay of the existing deck associated with the Meridian Street Bridge over the Salamonie River (INDOT Bridge No. 027-38-06182 B, NBI No. 007350, IHSSI #075-521-33086). The Meridian Street Bridge, a reinforced concrete through arch bridge, was constructed in 1914 and reconstructed in 1997. The project will also repair a concrete column, clean and paint the steel railing, power wash the entire bridge, and clean and repair the concrete railing pedestals. Patching of any peeling or chipped sections of the masonry coating will occur following the cleaning of the bridge and then sealed. Des. No. 1800009 involves a