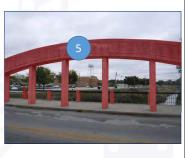

The scope of work along the project area includes curb ramp upgrades to meet ADA standards, as well as a mill and overlay of the existing pavement. Des. No. 1700811 is a mill and overlay of the existing pavement along US 27 starting from Williamson Drive to SR 26 (Water Street) and from SR 67 (Votaw Street) to W CR 100N. Des. No. 1702940 is a mill and overlay of the existing deck associated with the Meridian Street Bridge over the Salamonie River (INDOT Bridge No. 027-38-06182 B, NBI No. 007350, IHSSI #075-521-33086). The Meridian Street Bridge, a reinforced concrete through arch bridge, was constructed in 1914 and reconstructed in 1997. The project will also repair a concrete column, clean and paint the steel railing, power wash the entire bridge, and clean and repair the concrete railing pedestals. Patching of any peeling or chipped sections of the masonry coating will occur following the cleaning of the bridge and then sealed. Des. No. 1800009 involves a