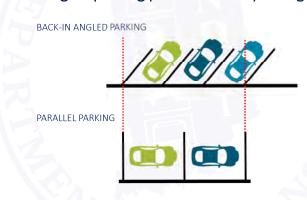

www.in.gov/dot/ **An Equal Opportunity Employer** 

mill and overlay of the existing pavement, in addition to the right sizing of US 27 through downtown Portland from SR 26 (Water Street) to SR 67 (Votaw Street). The "right sizing" of a road involves adjusting the section width and lane assignments to better accommodate pedestrian needs while still being able to sustain current and 20-year design-year traffic volumes (i.e., reducing the number of travel lanes due to lower traffic volumes). The number of lanes in this section of US 27 will be reduced from two in each direction to one in each direction. One side of the street will retain its parallel parking, while the other side will include back-in angled parking. An alternating left turn lane will also be provided. Curb bump-outs will be provided on most corners to narrow the cross section and to improve pedestrian safety and accessibility. The traffic signals on US 27 at Walnut Street and at High Street will be removed. This project may also include the installation of seating, art, or landscaping. No additional right-of-way will be needed for this project. There will be a public information meeting advertise in the near future for this project.

www.in.gov/dot/ **An Equal Opportunity Employer** 

year traffic volumes (i.e., reducing the number of travel lanes due to lower traffic volumes). The number of lanes in this section of US 27 will be reduced from two in each direction to one in each direction. One side of the street will retain its parallel parking, while the other side will include back-in angled parking. An alternating left turn lane will also be provided. Curb bump-outs will be provided on most corners to narrow the cross section and to improve pedestrian safety and accessibility. The traffic signals on US 27 at Walnut Street and at High Street will be removed. This project may also include the installation of seating, art, or landscaping. No additional right-of-way will be needed for this project.