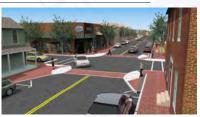

www.in.gov/dot/ **An Equal Opportunity Employer** 

mill and overlay of the existing pavement, in addition to the right sizing of US 27 through downtown Portland from SR 26 (Water Street) to SR 67 (Votaw Street). The "right sizing" of a road involves adjusting the section width and lane assignments to better accommodate pedestrian needs while still being able to sustain current and 20-year design-year traffic volumes (i.e., reducing the number of travel lanes due to lower traffic volumes). The number of lanes in this section of US 27 will be reduced from two in each direction to one in each direction. One side of the street will retain its parallel parking, while the other side will include back-in angled parking. An alternating left turn lane will also be provided. Curb bump-outs will be provided on most corners to narrow the cross section and to improve pedestrian safety and accessibility. The traffic signals on US 27 at Walnut Street and at High Street will be removed. This project may also include the installation of seating, art, or landscaping. No additional right-of-way will be needed for this project. There will be a public information meeting advertise in the near future for this project.