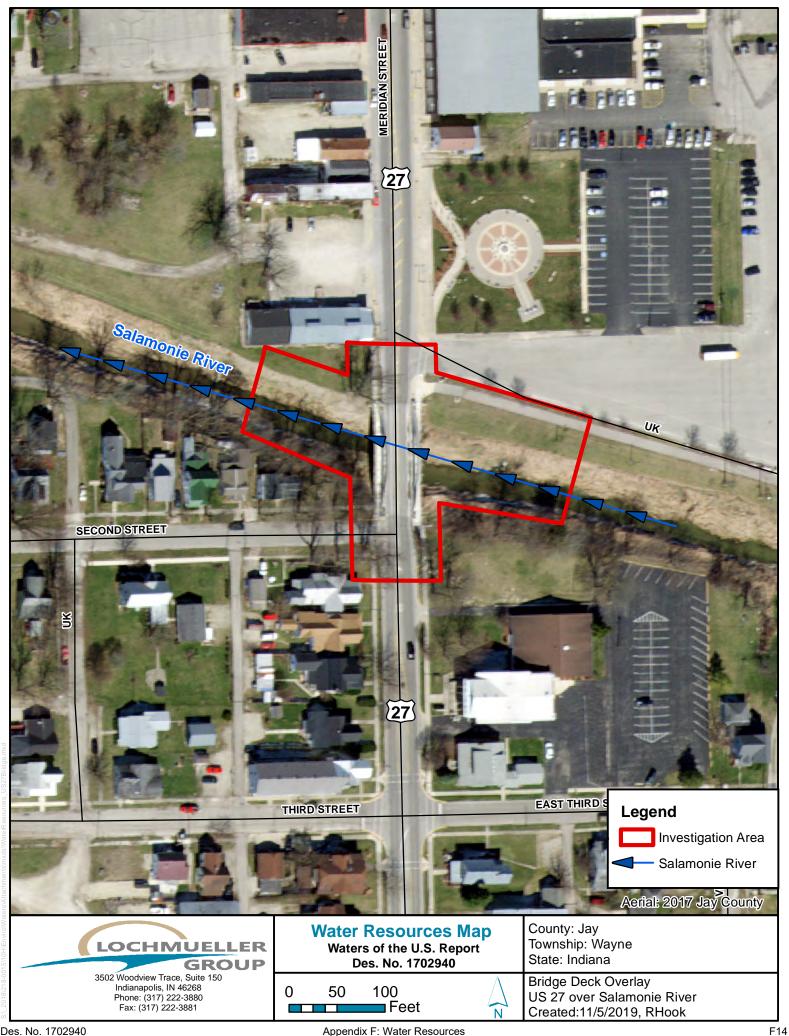

The scope of work along the project area includes curb ramp upgrades to meet ADA standards, as well as a mill and overlay of the existing pavement. Des. No. 1700811 is a mill and overlay of the existing pavement along US 27 starting from Williamson Drive to SR 26 (Water Street) and from SR 67 (Votaw Street) to W CR 100N. Des. No. 1702940 is a mill and overlay of the existing deck associated with the Meridian Street Bridge over the Salamonie River (INDOT Bridge No. 027-38-06182 B, NBI No. 007350, IHSSI #075-521-33086). The Meridian Street Bridge, a reinforced concrete through arch bridge, was constructed in 1914 and reconstructed in 1997. The project will also repair a concrete column, clean and paint the steel railing, power wash the entire bridge, and clean and repair the concrete railing pedestals. Patching of any peeling or chipped sections of the masonry coating will occur following the cleaning of the bridge and then sealed. Des. No. 1800009 involves a

The scope of work along the project area includes curb ramp upgrades to meet ADA standards, as well as a mill and overlay of the existing pavement. Des. No. 1700811 is a mill and overlay of the existing pavement along US 27 starting from Williamson Drive to SR 26 (Water Street) and from SR 67 (Votaw Street) to W CR 100N. Des. No. 1702940 is a mill and overlay of the existing deck associated with the Meridian Street Bridge over the Salamonie River (INDOT Bridge No. 027-38-06182 B, NBI No. 007350, IHSSI #075-521-33086). The Meridian Street Bridge, a reinforced concrete through arch bridge, was constructed in 1914 and reconstructed in 1997. The project will also repair a concrete column, clean and paint the steel railing, power wash the entire bridge, and clean and repair the concrete railing pedestals. Patching of any peeling or chipped sections of the masonry coating will occur following the cleaning of the bridge and then sealed. Des. No. 1800009 involves a mill and overlay of the existing pavement, in addition to the right sizing of US 27 through downtown Portland from SR 26 (Water Street) to SR 67 (Votaw Street). The "right sizing" of a road involves adjusting the section width and lane assignments to better accommodate pedestrian needs while still being able to sustain current and 20-year design-

The scope of work along the project area includes curb ramp upgrades to meet ADA standards, as well as a mill and overlay of the existing pavement. Des. No. 1700811 is a mill and overlay of the existing pavement along US 27 starting from Williamson Drive to SR 26 (Water Street) and from SR 67 (Votaw Street) to W CR 100N. Des. No. 1702940 is a mill and overlay of the existing deck associated with the Meridian Street Bridge over the Salamonie River (INDOT Bridge No. 027-38-06182 B, NBI No. 007350, IHSSI #075-521-33086). The Meridian Street Bridge, a reinforced concrete through arch bridge, was constructed in 1914 and reconstructed in 1997. The project will also repair a concrete column, clean and paint the steel railing, power wash the entire bridge, and clean and repair the concrete railing pedestals. Patching of any peeling or chipped sections of the masonry coating will occur following the cleaning of the bridge and then the masonry coating will be sealed. Des. No. 1800009 involves a mill and overlay of the existing pavement, in addition to the right sizing of US 27 through downtown