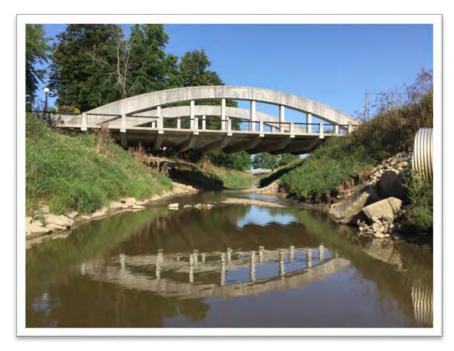

The scope of work along the project area includes curb ramp upgrades to meet ADA standards, as well as a mill and overlay of the existing pavement. Des. No. 1700811 is a mill and overlay of the existing pavement along US 27 starting from Williamson Drive to SR 26 (Water Street) and from SR 67 (Votaw Street) to W CR 100N. Des. No. 1702940 is a mill and overlay of the existing deck associated with the Meridian Street Bridge over the Salamonie River (INDOT Bridge No. 027-38-06182 B, NBI No. 007350, IHSSI #075-521-33086). The Meridian Street Bridge, a reinforced concrete through arch bridge, was constructed in 1914 and reconstructed in 1997. The project will also repair a concrete column, clean and paint the steel railing, power wash the entire bridge, and clean and repair the concrete railing pedestals. Patching of any peeling or chipped sections of the masonry coating will occur following the cleaning of the bridge and then sealed. Des. No. 1800009 involves a

The scope of work along the project area includes curb ramp upgrades to meet ADA standards, as well as a mill and overlay of the existing pavement. Des. No. 1700811 is a mill and overlay of the existing pavement along US 27 starting from Williamson Drive to SR 26 (Water Street) and from SR 67 (Votaw Street) to W CR 100N. Des. No. 1702940 is a mill and overlay of the existing deck associated with the Meridian Street Bridge over the Salamonie River (INDOT Bridge No. 027-38-06182 B, NBI No. 007350, IHSSI #075-521-33086). The Meridian Street Bridge, a reinforced concrete through arch bridge, was constructed in 1914 and reconstructed in 1997. The project will also repair a concrete column, clean and paint the steel railing, power wash the entire bridge, and clean and repair the concrete railing pedestals. Patching of any peeling or chipped sections of the masonry coating will occur following the cleaning of the bridge and then sealed. Des. No. 1800009 involves a mill and overlay of the existing pavement, in addition to the right sizing of US 27 through downtown Portland from SR 26 (Water Street) to SR 67 (Votaw Street). The "right sizing" of a road involves adjusting the section width and lane assignments to better accommodate pedestrian needs while still being able to sustain current and 20-year design-

The scope of work along the project area includes curb ramp upgrades to meet ADA standards, as well as a mill and overlay of the existing pavement. Des. No. 1700811 is a mill and overlay of the existing pavement along US 27 starting from Williamson Drive to SR 26 (Water Street) and from SR 67 (Votaw Street) to W CR 100N. Des. No. 1702940 is a mill and overlay of the existing deck associated with the Meridian Street Bridge over the Salamonie River (INDOT Bridge No. 027-38-06182 B, NBI No. 007350, IHSSI #075-521-33086). The Meridian Street Bridge, a reinforced concrete through arch bridge, was constructed in 1914 and reconstructed in 1997. The project will also repair a concrete column, clean and paint the steel railing, power wash the entire bridge, and clean and repair the concrete railing pedestals. Patching of any peeling or chipped sections of the masonry coating will occur following the cleaning of the bridge and then the masonry coating will be sealed. Des. No. 1800009 involves a mill and overlay of the existing pavement, in addition to the right sizing of US 27 through downtown