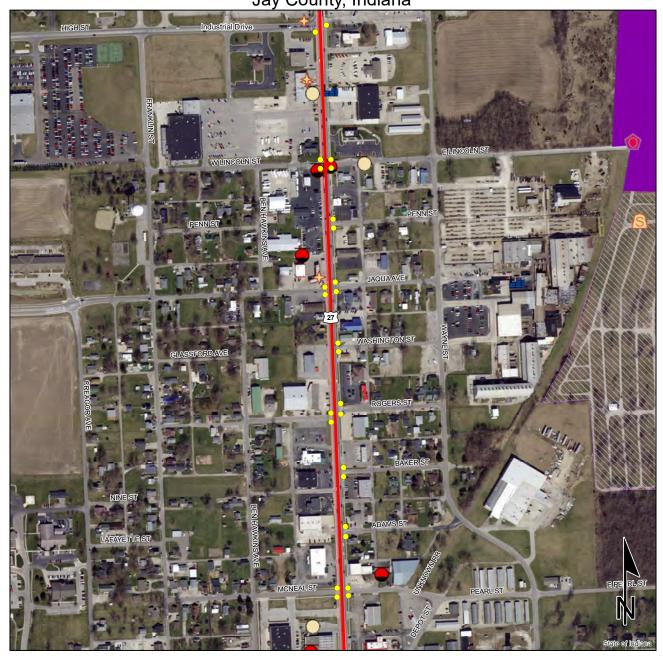

The proposed undertaking is on US 27 from Williamson Drive to W CR 100 N in the City of Portland in Jay County, Indiana. It is within Wayne Township, Portland USGS Topographic Quadrangle, in Sections 16, 17, 20, 21, 28, 29, Township 23 N, and Range 14 E.

The proposed undertaking is on US 27 from Williamson Drive to W CR 100 N in the City of Portland in Jay County, Indiana. It is within Wayne Township, Portland USGS Topographic Quadrangle, in Sections 16, 17, 20, 21, 28, 29, Township 23 North, and Range 14 East.