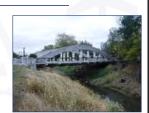

The scope of work along the project area includes curb ramp upgrades to meet ADA standards, as well as a mill and overlay of the existing pavement. Des. No. 1700811 is a mill and overlay of the existing pavement along US 27 starting from Williamson Drive to SR 26 (Water Street) and from SR 67 (Votaw Street) to W CR 100N. Des. No. 1702940 is a mill and overlay of the existing deck associated with the Meridian Street Bridge over the Salamonie River (INDOT Bridge No. 027-38-06182 B, NBI No. 007350, IHSSI #075-521-33086). The Meridian Street Bridge, a reinforced concrete through arch bridge, was constructed in 1914 and reconstructed in 1997. The project will also repair a concrete column, clean and paint the steel railing, power wash the entire bridge, and clean and repair the concrete railing pedestals. Patching of any peeling or chipped sections of the masonry coating will occur following the cleaning of the bridge and then sealed. Des. No. 1800009 involves a

The scope of work along the project area includes curb ramp upgrades to meet ADA standards, as well as a mill and overlay of the existing pavement. Des. No. 1700811 is a mill and overlay of the existing pavement along US 27 starting from Williamson Drive to SR 26 (Water Street) and from SR 67 (Votaw Street) to W CR 100N. Des. No. 1702940 is a mill and overlay of the existing deck associated with the Meridian Street Bridge over the Salamonie River (INDOT Bridge No. 027-38-06182 B, NBI No. 007350, IHSSI #075-521-33086). The Meridian Street Bridge, a reinforced concrete through arch bridge, was constructed in 1914 and reconstructed in 1997. The project will also repair a concrete column, clean and paint the steel railing, power wash the entire bridge, and clean and repair the concrete railing pedestals. Patching of any peeling or chipped sections of the masonry coating will occur following the cleaning of the bridge and then sealed. Des. No. 1800009 involves a mill and overlay of the existing pavement, in addition to the right sizing of US 27 through downtown Portland from SR 26 (Water Street) to SR 67 (Votaw Street). The "right sizing" of a road involves adjusting the section width and lane assignments to better accommodate pedestrian needs while still being able to sustain current and 20-year design-

The scope of work along the project area includes curb ramp upgrades to meet ADA standards, as well as a mill and overlay of the existing pavement. Des. No. 1700811 is a mill and overlay of the existing pavement along US 27 starting from Williamson Drive to SR 26 (Water Street) and from SR 67 (Votaw Street) to W CR 100N. Des. No. 1702940 is a mill and overlay of the existing deck associated with the Meridian Street Bridge over the Salamonie River (INDOT Bridge No. 027-38-06182 B, NBI No. 007350, IHSSI #075-521-33086). The Meridian Street Bridge, a reinforced concrete through arch bridge, was constructed in 1914 and reconstructed in 1997. The project will also repair a concrete column, clean and paint the steel railing, power wash the entire bridge, and clean and repair the concrete railing pedestals. Patching of any peeling or chipped sections of the masonry coating will occur following the cleaning of the bridge and then the masonry coating will be sealed. Des. No. 1800009 involves a mill and overlay of the existing pavement, in addition to the right sizing of US 27 through downtown