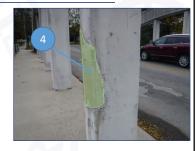

The scope of work along the project area includes curb ramp upgrades to meet ADA standards, as well as a mill and overlay of the existing pavement. Des. No. 1700811 is a mill and overlay of the existing pavement along US 27 starting from Williamson Drive to SR 26 (Water Street) and from SR 67 (Votaw Street) to W CR 100N. Des. No. 1702940 is a mill and overlay of the existing deck associated with the Meridian Street Bridge over the Salamonie River (INDOT Bridge No. 027-38-06182 B, NBI No. 007350, IHSSI #075-521-33086). The Meridian Street Bridge, a reinforced concrete through arch bridge, was constructed in 1914 and reconstructed in 1997. The project will also repair a concrete column, clean and paint the steel railing, power wash the entire bridge, and clean and repair the concrete railing pedestals. Patching of any peeling or chipped sections of the masonry coating will occur following the cleaning of the bridge and then sealed. Des. No. 1800009 involves a