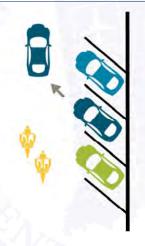

www.in.gov/dot/ **An Equal Opportunity Employer** 

mill and overlay of the existing pavement, in addition to the right sizing of US 27 through downtown Portland from SR 26 (Water Street) to SR 67 (Votaw Street). The "right sizing" of a road involves adjusting the section width and lane assignments to better accommodate pedestrian needs while still being able to sustain current and 20-year design-year traffic volumes (i.e., reducing the number of travel lanes due to lower traffic volumes). The number of lanes in this section of US 27 will be reduced from two in each direction to one in each direction. One side of the street will retain its parallel parking, while the other side will include back-in angled parking. An alternating left turn lane will also be provided. Curb bump-outs will be provided on most corners to narrow the cross section and to improve pedestrian safety and accessibility. The traffic signals on US 27 at Walnut Street and at High Street will be removed. This project may also include the installation of seating, art, or landscaping. No additional right-of-way will be needed for this project. There will be a public information meeting advertise in the near future for this project.

www.in.gov/dot/ **An Equal Opportunity Employer** 

year traffic volumes (i.e., reducing the number of travel lanes due to lower traffic volumes). The number of lanes in this section of US 27 will be reduced from two in each direction to one in each direction. One side of the street will retain its parallel parking, while the other side will include back-in angled parking. An alternating left turn lane will also be provided. Curb bump-outs will be provided on most corners to narrow the cross section and to improve pedestrian safety and accessibility. The traffic signals on US 27 at Walnut Street and at High Street will be removed. This project may also include the installation of seating, art, or landscaping. No additional right-of-way will be needed for this project.