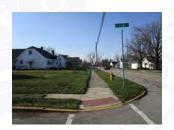

The scope of work along the project area includes curb ramp upgrades to meet ADA standards, as well as a mill and overlay of the existing pavement. Des. No. 1700811 is a mill and overlay of the existing pavement along US 27 starting from Williamson Drive to SR 26 (Water Street) and from SR 67 (Votaw Street) to W CR 100N. Des. No. 1702940 is a mill and overlay of the existing deck associated with the Meridian Street Bridge over the Salamonie River (INDOT Bridge No. 027-38-06182 B, NBI No. 007350, IHSSI #075-521-33086). The Meridian Street Bridge, a reinforced concrete through arch bridge, was constructed in 1914 and reconstructed in 1997. The project will also repair a concrete column, clean and paint the steel railing, power wash the entire bridge, and clean and repair the concrete railing pedestals. Patching of any peeling or chipped sections of the masonry coating will occur following the cleaning of the bridge and then sealed. Des. No. 1800009 involves a

The scope of work along the project area includes curb ramp upgrades to meet ADA standards, as well as a mill and overlay of the existing pavement. Des. No. 1700811 is a mill and overlay of the existing pavement along US 27 starting from Williamson Drive to SR 26 (Water Street) and from SR 67 (Votaw Street) to W CR 100N. Des. No. 1702940 is a mill and overlay of the existing deck associated with the Meridian Street Bridge over the Salamonie River (INDOT Bridge No. 027-38-06182 B, NBI No. 007350, IHSSI #075-521-33086). The Meridian Street Bridge, a reinforced concrete through arch bridge, was constructed in 1914 and reconstructed in 1997. The project will also repair a concrete column, clean and paint the steel railing, power wash the entire bridge, and clean and repair the concrete railing pedestals. Patching of any peeling or chipped sections of the masonry coating will occur following the cleaning of the bridge and then sealed. Des. No. 1800009 involves a mill and overlay of the existing pavement, in addition to the right sizing of US 27 through downtown Portland from SR 26 (Water Street) to SR 67 (Votaw Street). The "right sizing" of a road involves adjusting the section width and lane assignments to better accommodate pedestrian needs while still being able to sustain current and 20-year design-