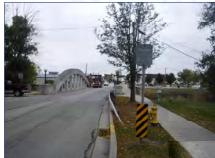

The scope of work along the project area includes curb ramp upgrades to meet ADA standards, as well as a mill and overlay of the existing pavement. Des. No. 1700811 is a mill and overlay of the existing pavement along US 27 starting from Williamson Drive to SR 26 (Water Street) and from SR 67 (Votaw Street) to W CR 100N. Des. No. 1702940 is a mill and overlay of the existing deck associated with the Meridian Street Bridge over the Salamonie River (INDOT Bridge No. 027-38-06182 B, NBI No. 007350, IHSSI #075-521-33086). The Meridian Street Bridge, a reinforced concrete through arch bridge, was constructed in 1914 and reconstructed in 1997. The project will also repair a concrete column, clean and paint the steel railing, power wash the entire bridge, and clean and repair the concrete railing pedestals. Patching of any peeling or chipped sections of the masonry coating will occur following the cleaning of the bridge and then sealed. Des. No. 1800009 involves a

The scope of work along the project area includes curb ramp upgrades to meet ADA standards, as well as a mill and overlay of the existing pavement. Des. No. 1700811 is a mill and overlay of the existing pavement along US 27 starting from Williamson Drive to SR 26 (Water Street) and from SR 67 (Votaw Street) to W CR 100N. Des. No. 1702940 is a mill and overlay of the existing deck associated with the Meridian Street Bridge over the Salamonie River (INDOT Bridge No. 027-38-06182 B, NBI No. 007350, IHSSI #075-521-33086). The Meridian Street Bridge, a reinforced concrete through arch bridge, was constructed in 1914 and reconstructed in 1997. The project will also repair a concrete column, clean and paint the steel railing, power wash the entire bridge, and clean and repair the concrete railing pedestals. Patching of any peeling or chipped sections of the masonry coating will occur following the cleaning of the bridge and then sealed. Des. No. 1800009 involves a mill and overlay of the existing pavement, in addition to the right sizing of US 27 through downtown Portland from SR 26 (Water Street) to SR 67 (Votaw Street). The "right sizing" of a road involves adjusting the section width and lane assignments to better accommodate pedestrian needs while still being able to sustain current and 20-year design-

The scope of work along the project area includes curb ramp upgrades to meet ADA standards, as well as a mill and overlay of the existing pavement. Des. No. 1700811 is a mill and overlay of the existing pavement along US 27 starting from Williamson Drive to SR 26 (Water Street) and from SR 67 (Votaw Street) to W CR 100N. Des. No. 1702940 is a mill and overlay of the existing deck associated with the Meridian Street Bridge over the Salamonie River (INDOT Bridge No. 027-38-06182 B, NBI No. 007350, IHSSI #075-521-33086). The Meridian Street Bridge, a reinforced concrete through arch bridge, was constructed in 1914 and reconstructed in 1997. The project will also repair a concrete column, clean and paint the steel railing, power wash the entire bridge, and clean and repair the concrete railing pedestals. Patching of any peeling or chipped sections of the masonry coating will occur following the cleaning of the bridge and then the masonry coating will be sealed. Des. No. 1800009 involves a mill and overlay of the existing pavement, in addition to the right sizing of US 27 through downtown