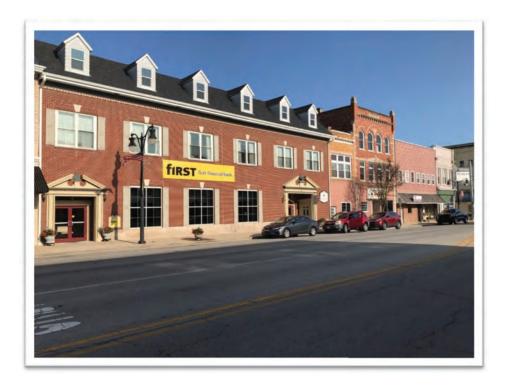

As you probably know, from Arch Street to the south end of the South Meridian Street Bridge over the Salamonie River, the project area would pass through the Portland Commercial Historic District, which was listed in the National Register of Historic Places in 1996. There may be other historic properties within the project's area of potential effects ("APE"), as well. It is our understanding that a report identifying above-ground historic resources within the APE will be forthcoming, and we look forward to reviewing it. Please keep in mind that we may request additional information in the future.

The Area of Potential Effects (APE) is the area in which the proposed project may cause alterations in the character or use of historic resources. The APE contains one resource (Portland Commercial Historic District) listed in the National Register of Historic Places (National Register).

A historian who meets the Secretary of the Interior's Professional Qualification Standards identified and evaluated above-ground resources within the APE for potential eligibility for the National Register. As a result of the historic property identification and evaluation efforts, the Dr. Foster House (IHSSI #075-521-33098), House at 834 S. Meridian Street (IHSSI #075-521-33094), and the First United Brethren Church (IHSSI #075-521-33088) are recommended as eligible for listing in the National Register.

www.DNR.IN.gov An Equal Opportunity Employer Hannah Blad December 18, 2019 Page 2

Regarding structures, we agree that Portland Commercial Historic District is listed in the National Register of Historic Places. For purposes of this Section 106 review, we agree with the conclusions of the historic property report that the Dr. Foster House at 1400 S. Meridian Street, House at 834 S. Meridian Street, and the First United Brethren Church at 323 S. Meridian Street are the only other properties within the area of potential effects that appear to be eligible for inclusion in the National Register.