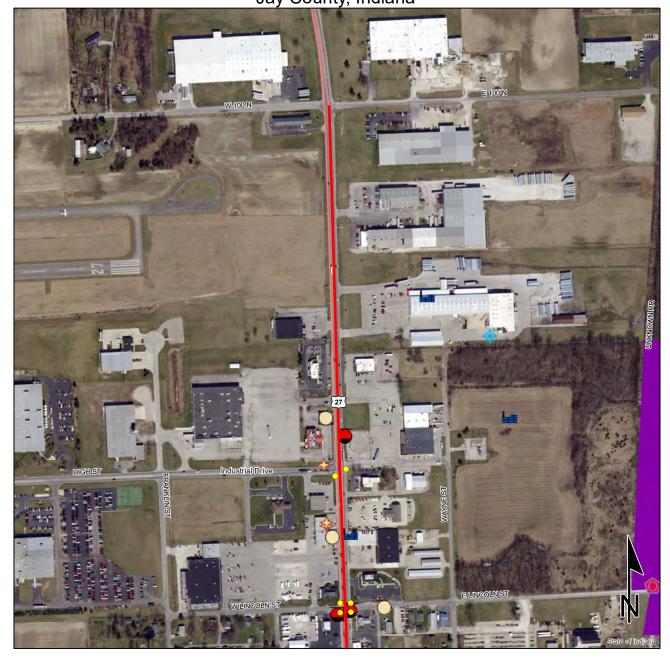

ormation Office Library

Orthophotography - Obtained from Indiana Map Framework Data

HMA Overlay, Bridge Deck Overlay, and Roadway "Right Sizing"

Jay County, Indiana





This map is intended to serve as an aid in graphic representation only. This information is not warranted

Non Orthophotography
Data - Obtained from the State of Indiana Geographical
Information Office Library
Orthophotography - Obtained from Indiana Map Framework Data

HMA Overlay, Bridge Deck Overlay, and Roadway "Right Sizing" Jay County, Indiana





0.08 0.04 0.08

Non Orthophotography <u>Data</u> - Obtained from the State of Indiana Geographical Information Office Library

Orthophotography - Obtained from Indiana Map Framework Data

HMA Overlay, Bridge Deck Overlay, and Roadway "Right Sizing" Jay County, Indiana





This map is intended to serve as an aid in graphic representation only. This information is not warranted

0.08

Non Orthophotography <u>Data</u> - Obtained from the State of Indiana Geographical Information Office Library Orthophotography - Obtained from Indiana Map Framework Data

0.08

0.04

E15

## Indiana County Endangered, Threatened and Rare Species List County: Jay

| Mollusk: Bivalvia (Mussels)   Epioblasma triquetra