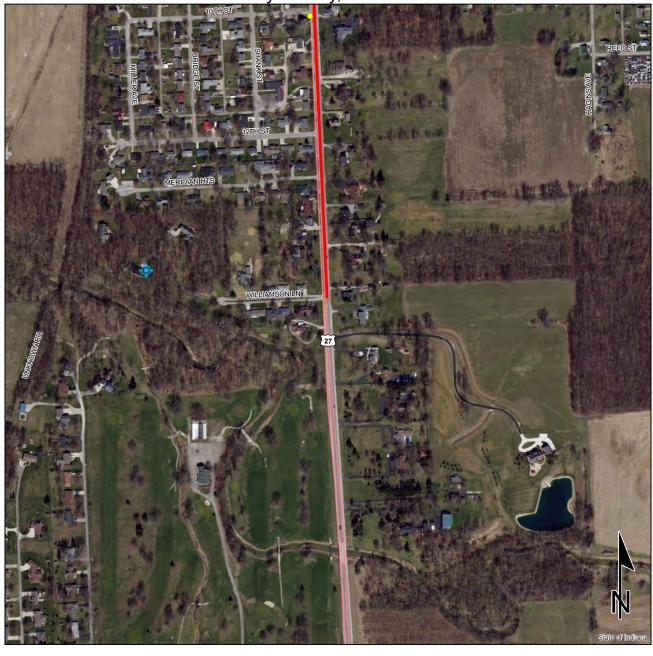

The proposed undertaking is on US 27 from Williamson Drive to W CR 100 N in the City of Portland in Jay County, Indiana. It is within Wayne Township, Portland USGS Topographic Quadrangle, in Sections 16, 17, 20, 21, 28, 29, Township 23 N, and Range 14 E.

The purpose of the proposed project is to extend the lifespan of this section of roadway, improve the overall safety and pedestrian accessibility, and to preserve the structural integrity of the Meridian Street Bridge. The need for this project stems from the deteriorating condition of the existing roadway, pedestrian facilities, and bridge, in addition to a higher than expected frequency and severity in crashes within the downtown corridor. Between 2014 and 2016, there have been three (3) fatal and incapacitating injury crashes, eleven (11) non-incapacitating injury crashes, and sixty-five (65) property damage only (PDO) crashes within the downtown corridor. Also, the current four lane section allows for higher speeds and does not adequately serve pedestrians trying to cross at intersections.

The scope of work along the project area includes curb ramp upgrades to meet ADA standards, as well as a mill and overlay of the existing pavement. Des. No. 1700811 is a mill and overlay of the existing pavement along US 27 starting from Williamson Drive to SR 26 (Water Street) and from SR 67 (Votaw Street) to W CR 100N. Des. No. 1702940 is a mill and overlay of the existing deck associated with the Meridian Street Bridge over the Salamonie River (INDOT Bridge No. 027-38-06182 B, NBI No. 007350, IHSSI #075-521-33086). The Meridian Street Bridge, a reinforced concrete through arch bridge, was constructed in 1914 and reconstructed in 1997. The project will also repair a concrete column, clean and paint the steel railing, power wash the entire bridge, and clean and repair the concrete railing pedestals. Patching of any peeling or chipped sections of the masonry coating will occur following the cleaning of the bridge and then sealed. Des. No. 1800009 involves a

www.in.gov/dot/ **An Equal Opportunity Employer** 

mill and overlay of the existing pavement, in addition to the right sizing of US 27 through downtown Portland from SR 26 (Water Street) to SR 67 (Votaw Street). The "right sizing" of a road involves adjusting the section width and lane assignments to better accommodate pedestrian needs while still being able to sustain current and 20-year design-year traffic volumes (i.e., reducing the number of travel lanes due to lower traffic volumes). The number of lanes in this section of US 27 will be reduced from two in each direction to one in each direction. One side of the street will retain its parallel parking, while the other side will include back-in angled parking. An alternating left turn lane will also be provided. Curb bump-outs will be provided on most corners to narrow the cross section and to improve pedestrian safety and accessibility. The traffic signals on US 27 at Walnut Street and at High Street will be removed. This project may also include the installation of seating, art, or landscaping. No additional right-of-way will be needed for this project. There will be a public information meeting advertise in the near future for this project.