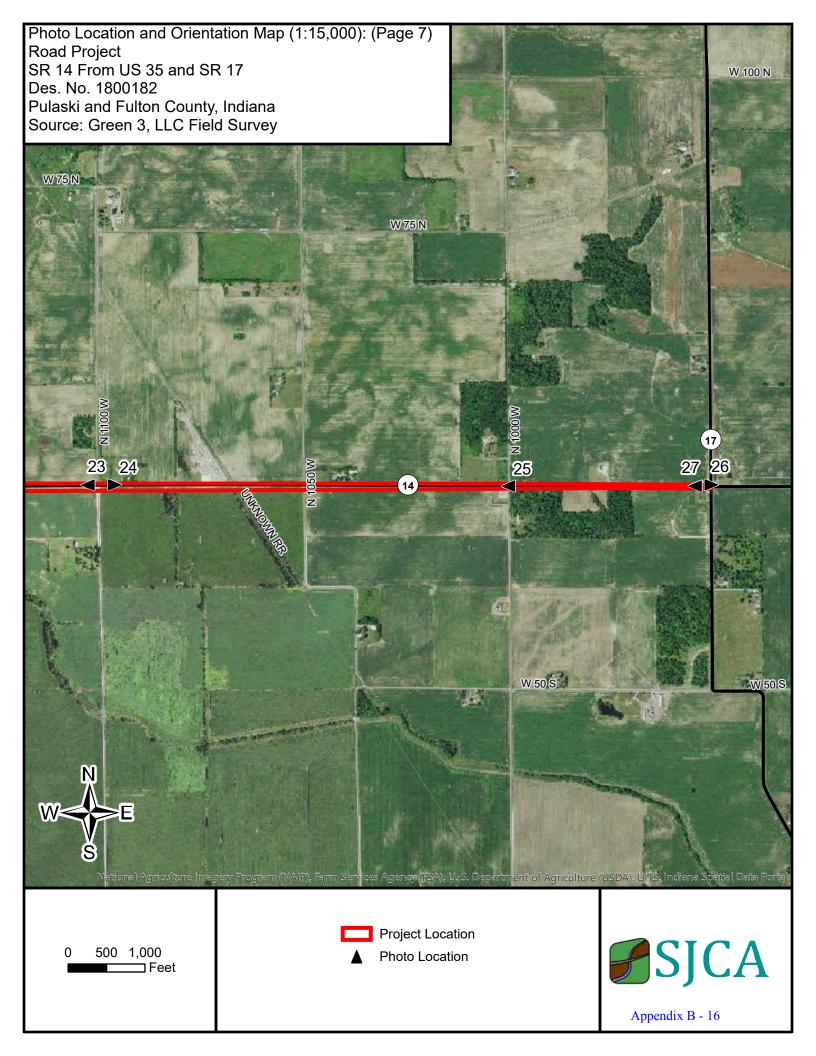

# FHWA-Indiana Environmental Document CATEGORICAL EXCLUSION / ENVIRONMENTAL ASSESSMENT FORM GENERAL PROJECT INFORMATION

| Road                            | No./County:                                                                                                                                                                                                        | State Road (SR) 14,                                                | Pulaski       | and Fulton Coun                | nties                               |     |  |
|---------------------------------|--------------------------------------------------------------------------------------------------------------------------------------------------------------------------------------------------------------------|--------------------------------------------------------------------|---------------|--------------------------------|-------------------------------------|-----|--|
| Desig                           | nation Number(s):                                                                                                                                                                                                  | 1800182                                                            |               |                                |                                     |     |  |
| Projec<br>Descr                 | ct<br>iption/Termini:                                                                                                                                                                                              | Road Improvement P<br>(US) 35 to SR 17                             | Project,      | Along SR 14 from               | n the north junction of United Stat | es  |  |
|                                 |                                                                                                                                                                                                                    |                                                                    |               |                                |                                     |     |  |
| X                               | Categorical Exclusion                                                                                                                                                                                              | clusion, Level 2 – Required Signatories: INDOT DE and/or INDOT ESD |               |                                |                                     |     |  |
|                                 | Categorical Exclusion, Level 3 – Required Signatories: INDOT ESD                                                                                                                                                   |                                                                    |               |                                |                                     |     |  |
|                                 | Categorical Exclusion, Level 4 – Required Signatories: INDOT ESD and FHWA                                                                                                                                          |                                                                    |               |                                |                                     |     |  |
|                                 | Environmental Assessment (EA) – Required Signatories: INDOT ESD and FHWA                                                                                                                                           |                                                                    |               |                                |                                     |     |  |
|                                 | Additional Investigation (AI) – The proposed action included a design change from the original approved environmental document. Required Signatories must include the appropriate environmental approval authority |                                                                    |               |                                |                                     |     |  |
| Approval INDOT DE Signature and |                                                                                                                                                                                                                    | DE Signature and Date                                              |               |                                | INDOT ESD Signature and Date        |     |  |
|                                 | FHW                                                                                                                                                                                                                | /A Signature and Date                                              |               |                                |                                     |     |  |
| Release for Public Involvement  |                                                                                                                                                                                                                    |                                                                    | M<br>OT DE In | 10/06/2021<br>nitials and Date | INDOT ESD Initials and D            | ate |  |
| Certific                        | cation of Public Invol                                                                                                                                                                                             | vement                                                             |               | INDOT Consultant               | t Services Signature and Date       |     |  |
| INDOT D                         | DE/ESD Reviewer Signature                                                                                                                                                                                          | e and Date:                                                        |               |                                | . 55: Noco Signaturo una Dato       |     |  |