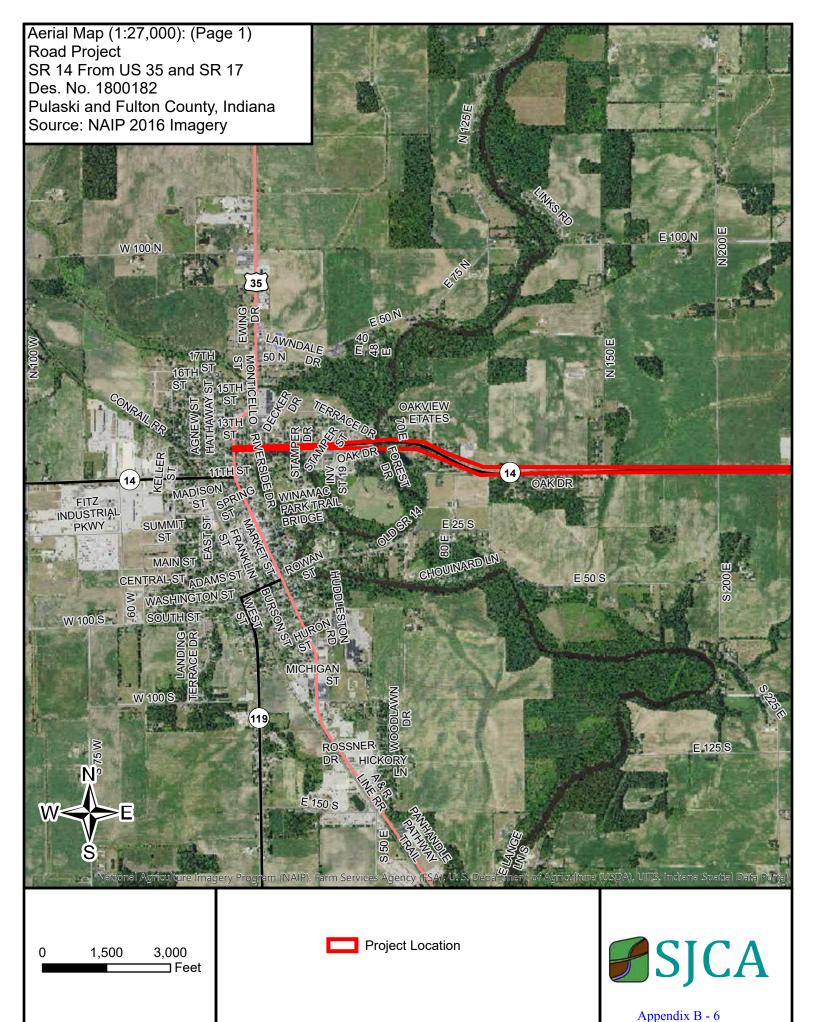

# FHWA-Indiana Environmental Document CATEGORICAL EXCLUSION / ENVIRONMENTAL ASSESSMENT FORM GENERAL PROJECT INFORMATION

| Road                            | No./County:                                                                                                                                                                                                        | State Road (SR) 14,                                                | Pulaski       | and Fulton Coun                | nties                               |     |  |
|---------------------------------|--------------------------------------------------------------------------------------------------------------------------------------------------------------------------------------------------------------------|--------------------------------------------------------------------|---------------|--------------------------------|-------------------------------------|-----|--|
| Desig                           | nation Number(s):                                                                                                                                                                                                  | 1800182                                                            |               |                                |                                     |     |  |
| Projec<br>Descr                 | ct<br>iption/Termini:                                                                                                                                                                                              | Road Improvement P<br>(US) 35 to SR 17                             | Project,      | Along SR 14 from               | n the north junction of United Stat | es  |  |
|                                 |                                                                                                                                                                                                                    |                                                                    |               |                                |                                     |     |  |
| X                               | Categorical Exclusion                                                                                                                                                                                              | clusion, Level 2 – Required Signatories: INDOT DE and/or INDOT ESD |               |                                |                                     |     |  |
|                                 | Categorical Exclusion, Level 3 – Required Signatories: INDOT ESD                                                                                                                                                   |                                                                    |               |                                |                                     |     |  |
|                                 | Categorical Exclusion, Level 4 – Required Signatories: INDOT ESD and FHWA                                                                                                                                          |                                                                    |               |                                |                                     |     |  |
|                                 | Environmental Assessment (EA) – Required Signatories: INDOT ESD and FHWA                                                                                                                                           |                                                                    |               |                                |                                     |     |  |
|                                 | Additional Investigation (AI) – The proposed action included a design change from the original approved environmental document. Required Signatories must include the appropriate environmental approval authority |                                                                    |               |                                |                                     |     |  |
| Approval INDOT DE Signature and |                                                                                                                                                                                                                    | DE Signature and Date                                              |               |                                | INDOT ESD Signature and Date        |     |  |
|                                 | FHW                                                                                                                                                                                                                | /A Signature and Date                                              |               |                                |                                     |     |  |
| Release for Public Involvement  |                                                                                                                                                                                                                    |                                                                    | M<br>OT DE In | 10/06/2021<br>nitials and Date | INDOT ESD Initials and D            | ate |  |
| Certific                        | cation of Public Invol                                                                                                                                                                                             | vement                                                             |               | INDOT Consultant               | t Services Signature and Date       |     |  |
| INDOT D                         | DE/ESD Reviewer Signature                                                                                                                                                                                          | e and Date:                                                        |               |                                | . 55: Noco Signaturo una Dato       |     |  |