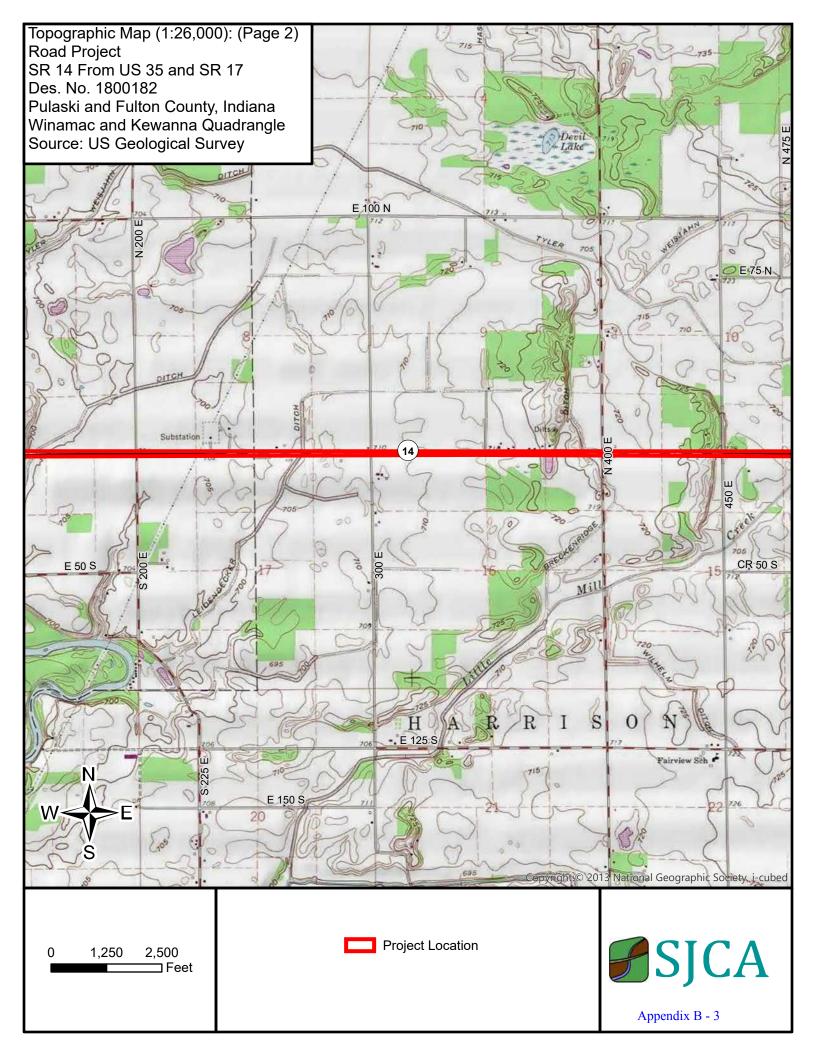

# FHWA-Indiana Environmental Document CATEGORICAL EXCLUSION / ENVIRONMENTAL ASSESSMENT FORM GENERAL PROJECT INFORMATION

| Road                            | No./County:                                                                                                                                                                                                        | State Road (SR) 14,                                                | Pulaski       | and Fulton Coun                | nties                               |     |  |
|---------------------------------|--------------------------------------------------------------------------------------------------------------------------------------------------------------------------------------------------------------------|--------------------------------------------------------------------|---------------|--------------------------------|-------------------------------------|-----|--|
| Desig                           | nation Number(s):                                                                                                                                                                                                  | 1800182                                                            |               |                                |                                     |     |  |
| Projec<br>Descr                 | ct<br>iption/Termini:                                                                                                                                                                                              | Road Improvement P<br>(US) 35 to SR 17                             | Project,      | Along SR 14 from               | n the north junction of United Stat | es  |  |
|                                 |                                                                                                                                                                                                                    |                                                                    |               |                                |                                     |     |  |
| X                               | Categorical Exclusion                                                                                                                                                                                              | clusion, Level 2 – Required Signatories: INDOT DE and/or INDOT ESD |               |                                |                                     |     |  |
|                                 | Categorical Exclusion, Level 3 – Required Signatories: INDOT ESD                                                                                                                                                   |                                                                    |               |                                |                                     |     |  |
|                                 | Categorical Exclusion, Level 4 – Required Signatories: INDOT ESD and FHWA                                                                                                                                          |                                                                    |               |                                |                                     |     |  |
|                                 | Environmental Assessment (EA) – Required Signatories: INDOT ESD and FHWA                                                                                                                                           |                                                                    |               |                                |                                     |     |  |
|                                 | Additional Investigation (AI) – The proposed action included a design change from the original approved environmental document. Required Signatories must include the appropriate environmental approval authority |                                                                    |               |                                |                                     |     |  |
| Approval INDOT DE Signature and |                                                                                                                                                                                                                    | DE Signature and Date                                              |               |                                | INDOT ESD Signature and Date        |     |  |
|                                 | FHW                                                                                                                                                                                                                | /A Signature and Date                                              |               |                                |                                     |     |  |
| Release for Public Involvement  |                                                                                                                                                                                                                    |                                                                    | M<br>OT DE In | 10/06/2021<br>nitials and Date | INDOT ESD Initials and D            | ate |  |
| Certific                        | cation of Public Invol                                                                                                                                                                                             | vement                                                             |               | INDOT Consultant               | t Services Signature and Date       |     |  |
| INDOT D                         | DE/ESD Reviewer Signature                                                                                                                                                                                          | e and Date:                                                        |               |                                | . 55: Noco Signaturo una Dato       |     |  |