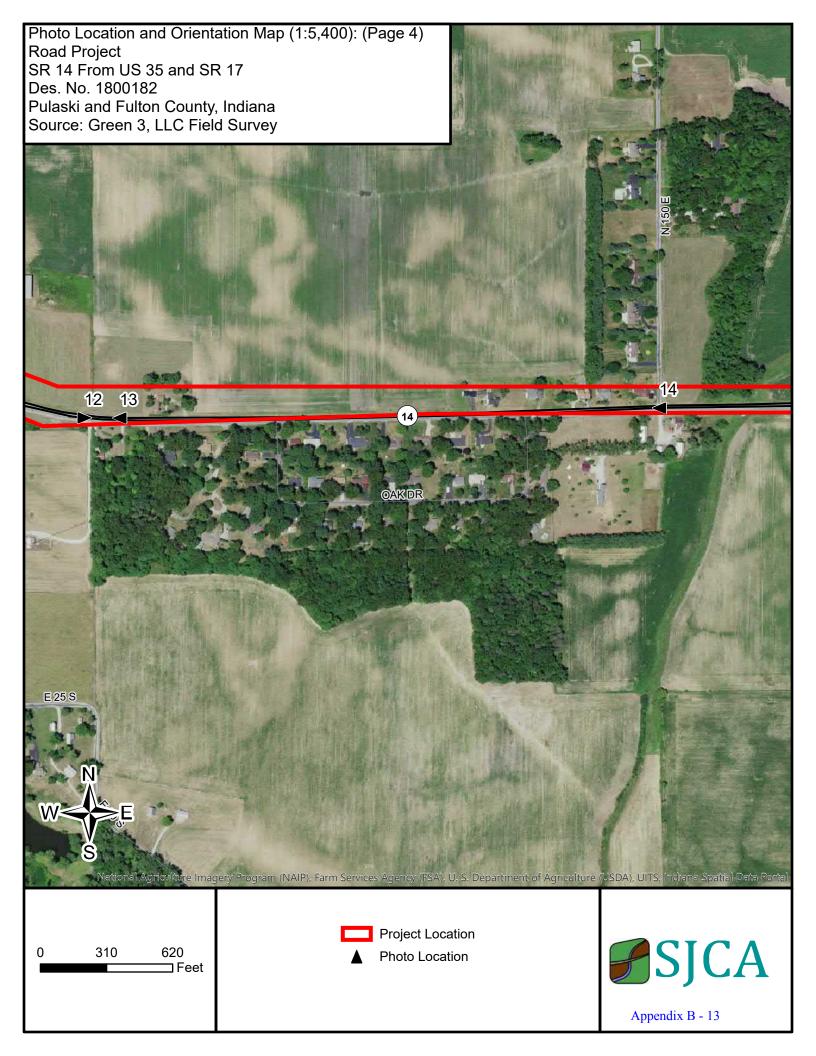

# FHWA-Indiana Environmental Document CATEGORICAL EXCLUSION / ENVIRONMENTAL ASSESSMENT FORM GENERAL PROJECT INFORMATION

| Road                            | No./County:                                                                                                                                                                                                        | State Road (SR) 14,                                                | Pulaski       | and Fulton Coun                | nties                               |     |  |
|---------------------------------|--------------------------------------------------------------------------------------------------------------------------------------------------------------------------------------------------------------------|--------------------------------------------------------------------|---------------|--------------------------------|-------------------------------------|-----|--|
| Desig                           | nation Number(s):                                                                                                                                                                                                  | 1800182                                                            |               |                                |                                     |     |  |
| Projec<br>Descr                 | ct<br>iption/Termini:                                                                                                                                                                                              | Road Improvement P<br>(US) 35 to SR 17                             | Project,      | Along SR 14 from               | n the north junction of United Stat | es  |  |
|                                 |                                                                                                                                                                                                                    |                                                                    |               |                                |                                     |     |  |
| X                               | Categorical Exclusion                                                                                                                                                                                              | clusion, Level 2 – Required Signatories: INDOT DE and/or INDOT ESD |               |                                |                                     |     |  |
|                                 | Categorical Exclusion, Level 3 – Required Signatories: INDOT ESD                                                                                                                                                   |                                                                    |               |                                |                                     |     |  |
|                                 | Categorical Exclusion, Level 4 – Required Signatories: INDOT ESD and FHWA                                                                                                                                          |                                                                    |               |                                |                                     |     |  |
|                                 | Environmental Assessment (EA) – Required Signatories: INDOT ESD and FHWA                                                                                                                                           |                                                                    |               |                                |                                     |     |  |
|                                 | Additional Investigation (AI) – The proposed action included a design change from the original approved environmental document. Required Signatories must include the appropriate environmental approval authority |                                                                    |               |                                |                                     |     |  |
| Approval INDOT DE Signature and |                                                                                                                                                                                                                    | DE Signature and Date                                              |               |                                | INDOT ESD Signature and Date        |     |  |
|                                 | FHW                                                                                                                                                                                                                | /A Signature and Date                                              |               |                                |                                     |     |  |
| Release for Public Involvement  |                                                                                                                                                                                                                    |                                                                    | M<br>OT DE In | 10/06/2021<br>nitials and Date | INDOT ESD Initials and D            | ate |  |
| Certific                        | cation of Public Invol                                                                                                                                                                                             | vement                                                             |               | INDOT Consultant               | t Services Signature and Date       |     |  |
| INDOT D                         | DE/ESD Reviewer Signature                                                                                                                                                                                          | e and Date:                                                        |               |                                | . 55: Noco Signaturo una Dato       |     |  |