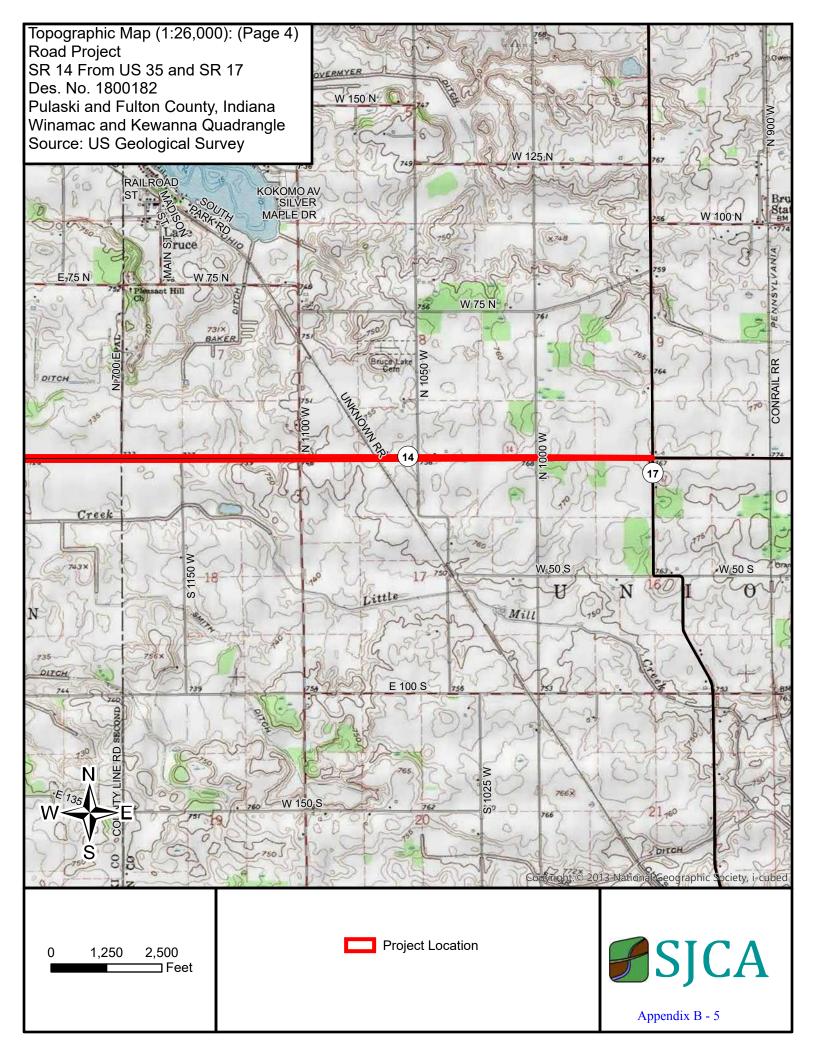

# FHWA-Indiana Environmental Document CATEGORICAL EXCLUSION / ENVIRONMENTAL ASSESSMENT FORM GENERAL PROJECT INFORMATION

| Road                            | No./County:                                                                                                                                                                                                        | State Road (SR) 14,                                                | Pulaski       | and Fulton Coun                | nties                               |     |  |
|---------------------------------|--------------------------------------------------------------------------------------------------------------------------------------------------------------------------------------------------------------------|--------------------------------------------------------------------|---------------|--------------------------------|-------------------------------------|-----|--|
| Desig                           | nation Number(s):                                                                                                                                                                                                  | 1800182                                                            |               |                                |                                     |     |  |
| Projec<br>Descr                 | ct<br>iption/Termini:                                                                                                                                                                                              | Road Improvement P<br>(US) 35 to SR 17                             | Project,      | Along SR 14 from               | n the north junction of United Stat | es  |  |
|                                 |                                                                                                                                                                                                                    |                                                                    |               |                                |                                     |     |  |
| X                               | Categorical Exclusion                                                                                                                                                                                              | clusion, Level 2 – Required Signatories: INDOT DE and/or INDOT ESD |               |                                |                                     |     |  |
|                                 | Categorical Exclusion, Level 3 – Required Signatories: INDOT ESD                                                                                                                                                   |                                                                    |               |                                |                                     |     |  |
|                                 | Categorical Exclusion, Level 4 – Required Signatories: INDOT ESD and FHWA                                                                                                                                          |                                                                    |               |                                |                                     |     |  |
|                                 | Environmental Assessment (EA) – Required Signatories: INDOT ESD and FHWA                                                                                                                                           |                                                                    |               |                                |                                     |     |  |
|                                 | Additional Investigation (AI) – The proposed action included a design change from the original approved environmental document. Required Signatories must include the appropriate environmental approval authority |                                                                    |               |                                |                                     |     |  |
| Approval INDOT DE Signature and |                                                                                                                                                                                                                    | DE Signature and Date                                              |               |                                | INDOT ESD Signature and Date        |     |  |
|                                 | FHW                                                                                                                                                                                                                | /A Signature and Date                                              |               |                                |                                     |     |  |
| Release for Public Involvement  |                                                                                                                                                                                                                    |                                                                    | M<br>OT DE In | 10/06/2021<br>nitials and Date | INDOT ESD Initials and D            | ate |  |
| Certific                        | cation of Public Invol                                                                                                                                                                                             | vement                                                             |               | INDOT Consultant               | t Services Signature and Date       |     |  |
| INDOT D                         | DE/ESD Reviewer Signature                                                                                                                                                                                          | e and Date:                                                        |               |                                | . 55: Noco Signaturo una Dato       |     |  |