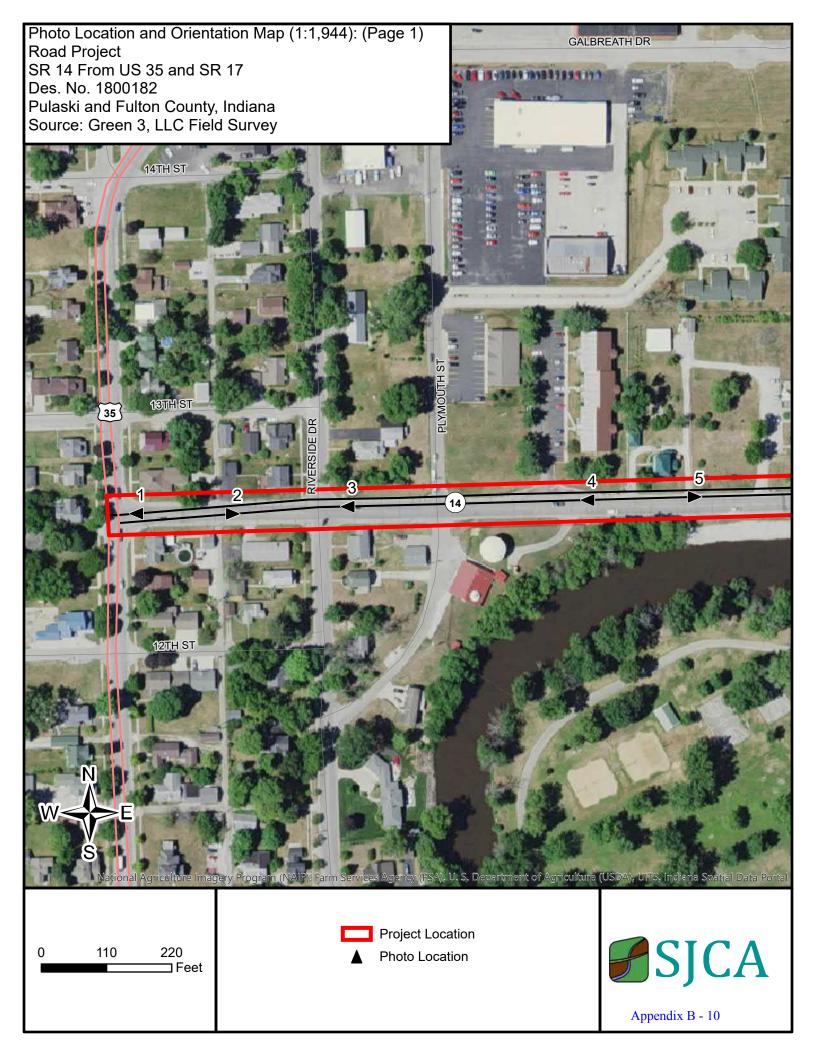

# FHWA-Indiana Environmental Document CATEGORICAL EXCLUSION / ENVIRONMENTAL ASSESSMENT FORM GENERAL PROJECT INFORMATION

| Road                            | No./County:                                                                                                                                                                                                        | State Road (SR) 14,                                                | Pulaski       | and Fulton Coun                | nties                               |     |  |
|---------------------------------|--------------------------------------------------------------------------------------------------------------------------------------------------------------------------------------------------------------------|--------------------------------------------------------------------|---------------|--------------------------------|-------------------------------------|-----|--|
| Desig                           | nation Number(s):                                                                                                                                                                                                  | 1800182                                                            |               |                                |                                     |     |  |
| Projec<br>Descr                 | ct<br>iption/Termini:                                                                                                                                                                                              | Road Improvement P<br>(US) 35 to SR 17                             | Project,      | Along SR 14 from               | n the north junction of United Stat | es  |  |
|                                 |                                                                                                                                                                                                                    |                                                                    |               |                                |                                     |     |  |
| X                               | Categorical Exclusion                                                                                                                                                                                              | clusion, Level 2 – Required Signatories: INDOT DE and/or INDOT ESD |               |                                |                                     |     |  |
|                                 | Categorical Exclusion, Level 3 – Required Signatories: INDOT ESD                                                                                                                                                   |                                                                    |               |                                |                                     |     |  |
|                                 | Categorical Exclusion, Level 4 – Required Signatories: INDOT ESD and FHWA                                                                                                                                          |                                                                    |               |                                |                                     |     |  |
|                                 | Environmental Assessment (EA) – Required Signatories: INDOT ESD and FHWA                                                                                                                                           |                                                                    |               |                                |                                     |     |  |
|                                 | Additional Investigation (AI) – The proposed action included a design change from the original approved environmental document. Required Signatories must include the appropriate environmental approval authority |                                                                    |               |                                |                                     |     |  |
| Approval INDOT DE Signature and |                                                                                                                                                                                                                    | DE Signature and Date                                              |               |                                | INDOT ESD Signature and Date        |     |  |
|                                 | FHW                                                                                                                                                                                                                | /A Signature and Date                                              |               |                                |                                     |     |  |
| Release for Public Involvement  |                                                                                                                                                                                                                    |                                                                    | M<br>OT DE In | 10/06/2021<br>nitials and Date | INDOT ESD Initials and D            | ate |  |
| Certific                        | cation of Public Invol                                                                                                                                                                                             | vement                                                             |               | INDOT Consultant               | t Services Signature and Date       |     |  |
| INDOT D                         | DE/ESD Reviewer Signature                                                                                                                                                                                          | e and Date:                                                        |               |                                | . 55: Noco Signaturo una Dato       |     |  |