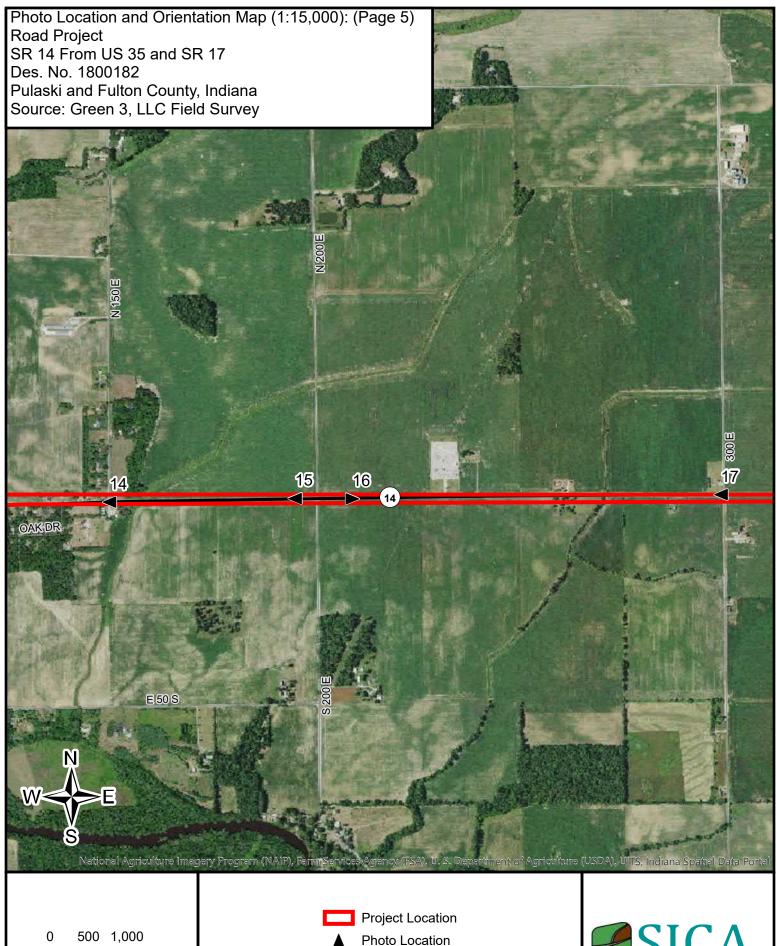

# FHWA-Indiana Environmental Document CATEGORICAL EXCLUSION / ENVIRONMENTAL ASSESSMENT FORM GENERAL PROJECT INFORMATION

| Road                            | No./County:                                                                                                                                                                                                        | State Road (SR) 14,                                                | Pulaski       | and Fulton Coun                | nties                               |     |  |
|---------------------------------|--------------------------------------------------------------------------------------------------------------------------------------------------------------------------------------------------------------------|--------------------------------------------------------------------|---------------|--------------------------------|-------------------------------------|-----|--|
| Desig                           | nation Number(s):                                                                                                                                                                                                  | 1800182                                                            |               |                                |                                     |     |  |
| Projec<br>Descr                 | ct<br>iption/Termini:                                                                                                                                                                                              | Road Improvement P<br>(US) 35 to SR 17                             | Project,      | Along SR 14 from               | n the north junction of United Stat | es  |  |
|                                 |                                                                                                                                                                                                                    |                                                                    |               |                                |                                     |     |  |
| X                               | Categorical Exclusion                                                                                                                                                                                              | clusion, Level 2 – Required Signatories: INDOT DE and/or INDOT ESD |               |                                |                                     |     |  |
|                                 | Categorical Exclusion, Level 3 – Required Signatories: INDOT ESD                                                                                                                                                   |                                                                    |               |                                |                                     |     |  |
|                                 | Categorical Exclusion, Level 4 – Required Signatories: INDOT ESD and FHWA                                                                                                                                          |                                                                    |               |                                |                                     |     |  |
|                                 | Environmental Assessment (EA) – Required Signatories: INDOT ESD and FHWA                                                                                                                                           |                                                                    |               |                                |                                     |     |  |
|                                 | Additional Investigation (AI) – The proposed action included a design change from the original approved environmental document. Required Signatories must include the appropriate environmental approval authority |                                                                    |               |                                |                                     |     |  |
| Approval INDOT DE Signature and |                                                                                                                                                                                                                    | DE Signature and Date                                              |               |                                | INDOT ESD Signature and Date        |     |  |
|                                 | FHW                                                                                                                                                                                                                | /A Signature and Date                                              |               |                                |                                     |     |  |
| Release for Public Involvement  |                                                                                                                                                                                                                    |                                                                    | M<br>OT DE In | 10/06/2021<br>nitials and Date | INDOT ESD Initials and D            | ate |  |
| Certific                        | cation of Public Invol                                                                                                                                                                                             | vement                                                             |               | INDOT Consultant               | t Services Signature and Date       |     |  |
| INDOT D                         | DE/ESD Reviewer Signature                                                                                                                                                                                          | e and Date:                                                        |               |                                | . 55: Noco Signaturo una Dato       |     |  |