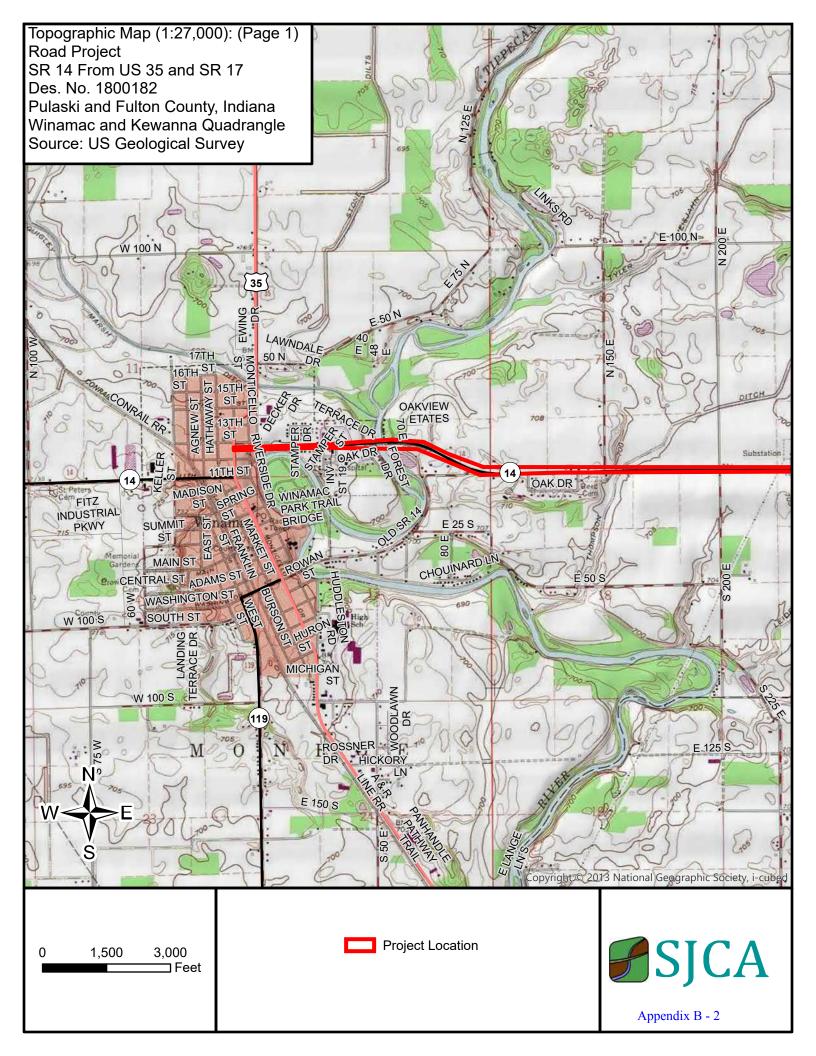

# FHWA-Indiana Environmental Document CATEGORICAL EXCLUSION / ENVIRONMENTAL ASSESSMENT FORM GENERAL PROJECT INFORMATION

| Road                            | No./County:                                                                                                                                                                                                        | State Road (SR) 14,                                                | Pulaski       | and Fulton Coun                | nties                               |     |  |
|---------------------------------|--------------------------------------------------------------------------------------------------------------------------------------------------------------------------------------------------------------------|--------------------------------------------------------------------|---------------|--------------------------------|-------------------------------------|-----|--|
| Desig                           | nation Number(s):                                                                                                                                                                                                  | 1800182                                                            |               |                                |                                     |     |  |
| Projec<br>Descr                 | ct<br>iption/Termini:                                                                                                                                                                                              | Road Improvement P<br>(US) 35 to SR 17                             | Project,      | Along SR 14 from               | n the north junction of United Stat | es  |  |
|                                 |                                                                                                                                                                                                                    |                                                                    |               |                                |                                     |     |  |
| X                               | Categorical Exclusion                                                                                                                                                                                              | clusion, Level 2 – Required Signatories: INDOT DE and/or INDOT ESD |               |                                |                                     |     |  |
|                                 | Categorical Exclusion, Level 3 – Required Signatories: INDOT ESD                                                                                                                                                   |                                                                    |               |                                |                                     |     |  |
|                                 | Categorical Exclusion, Level 4 – Required Signatories: INDOT ESD and FHWA                                                                                                                                          |                                                                    |               |                                |                                     |     |  |
|                                 | Environmental Assessment (EA) – Required Signatories: INDOT ESD and FHWA                                                                                                                                           |                                                                    |               |                                |                                     |     |  |
|                                 | Additional Investigation (AI) – The proposed action included a design change from the original approved environmental document. Required Signatories must include the appropriate environmental approval authority |                                                                    |               |                                |                                     |     |  |
| Approval INDOT DE Signature and |                                                                                                                                                                                                                    | DE Signature and Date                                              |               |                                | INDOT ESD Signature and Date        |     |  |
|                                 | FHW                                                                                                                                                                                                                | /A Signature and Date                                              |               |                                |                                     |     |  |
| Release for Public Involvement  |                                                                                                                                                                                                                    |                                                                    | M<br>OT DE In | 10/06/2021<br>nitials and Date | INDOT ESD Initials and D            | ate |  |
| Certific                        | cation of Public Invol                                                                                                                                                                                             | vement                                                             |               | INDOT Consultant               | t Services Signature and Date       |     |  |
| INDOT D                         | DE/ESD Reviewer Signature                                                                                                                                                                                          | e and Date:                                                        |               |                                | . 55: Noco Signaturo una Dato       |     |  |