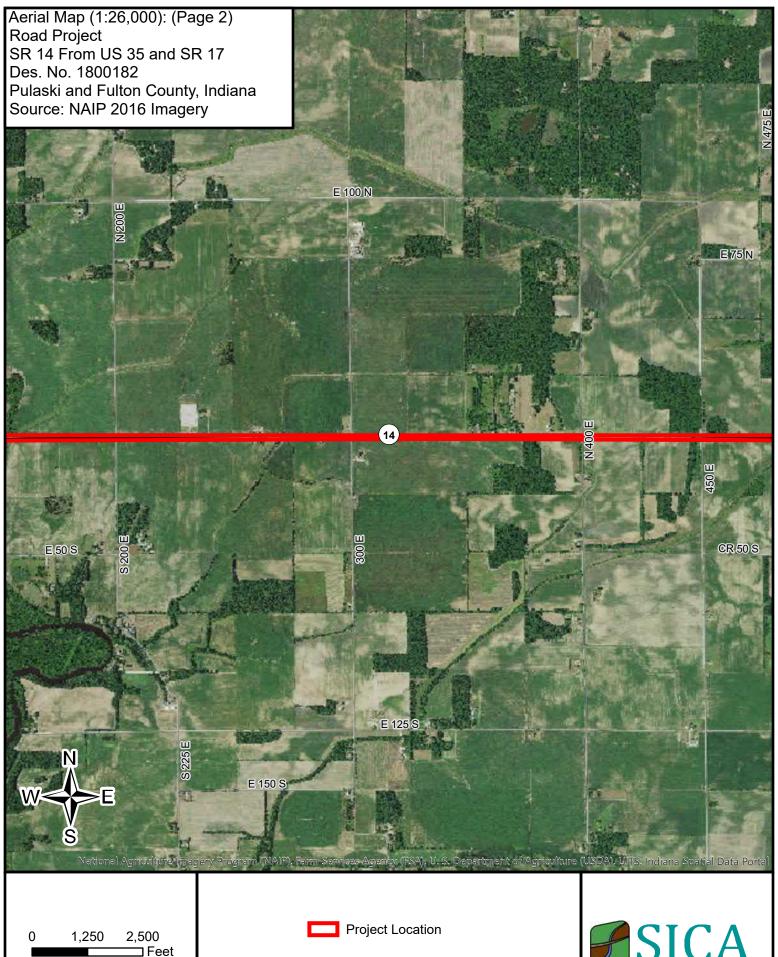

# FHWA-Indiana Environmental Document CATEGORICAL EXCLUSION / ENVIRONMENTAL ASSESSMENT FORM GENERAL PROJECT INFORMATION

| Road                            | No./County:                                                                                                                                                                                                        | State Road (SR) 14,                                                | Pulaski       | and Fulton Coun                | nties                               |     |  |
|---------------------------------|--------------------------------------------------------------------------------------------------------------------------------------------------------------------------------------------------------------------|--------------------------------------------------------------------|---------------|--------------------------------|-------------------------------------|-----|--|
| Desig                           | nation Number(s):                                                                                                                                                                                                  | 1800182                                                            |               |                                |                                     |     |  |
| Projec<br>Descr                 | ct<br>iption/Termini:                                                                                                                                                                                              | Road Improvement P<br>(US) 35 to SR 17                             | Project,      | Along SR 14 from               | n the north junction of United Stat | es  |  |
|                                 |                                                                                                                                                                                                                    |                                                                    |               |                                |                                     |     |  |
| X                               | Categorical Exclusion                                                                                                                                                                                              | clusion, Level 2 – Required Signatories: INDOT DE and/or INDOT ESD |               |                                |                                     |     |  |
|                                 | Categorical Exclusion, Level 3 – Required Signatories: INDOT ESD                                                                                                                                                   |                                                                    |               |                                |                                     |     |  |
|                                 | Categorical Exclusion, Level 4 – Required Signatories: INDOT ESD and FHWA                                                                                                                                          |                                                                    |               |                                |                                     |     |  |
|                                 | Environmental Assessment (EA) – Required Signatories: INDOT ESD and FHWA                                                                                                                                           |                                                                    |               |                                |                                     |     |  |
|                                 | Additional Investigation (AI) – The proposed action included a design change from the original approved environmental document. Required Signatories must include the appropriate environmental approval authority |                                                                    |               |                                |                                     |     |  |
| Approval INDOT DE Signature and |                                                                                                                                                                                                                    | DE Signature and Date                                              |               |                                | INDOT ESD Signature and Date        |     |  |
|                                 | FHW                                                                                                                                                                                                                | /A Signature and Date                                              |               |                                |                                     |     |  |
| Release for Public Involvement  |                                                                                                                                                                                                                    |                                                                    | M<br>OT DE In | 10/06/2021<br>nitials and Date | INDOT ESD Initials and D            | ate |  |
| Certific                        | cation of Public Invol                                                                                                                                                                                             | vement                                                             |               | INDOT Consultant               | t Services Signature and Date       |     |  |
| INDOT D                         | DE/ESD Reviewer Signature                                                                                                                                                                                          | e and Date:                                                        |               |                                | . 55: Noco Signaturo una Dato       |     |  |