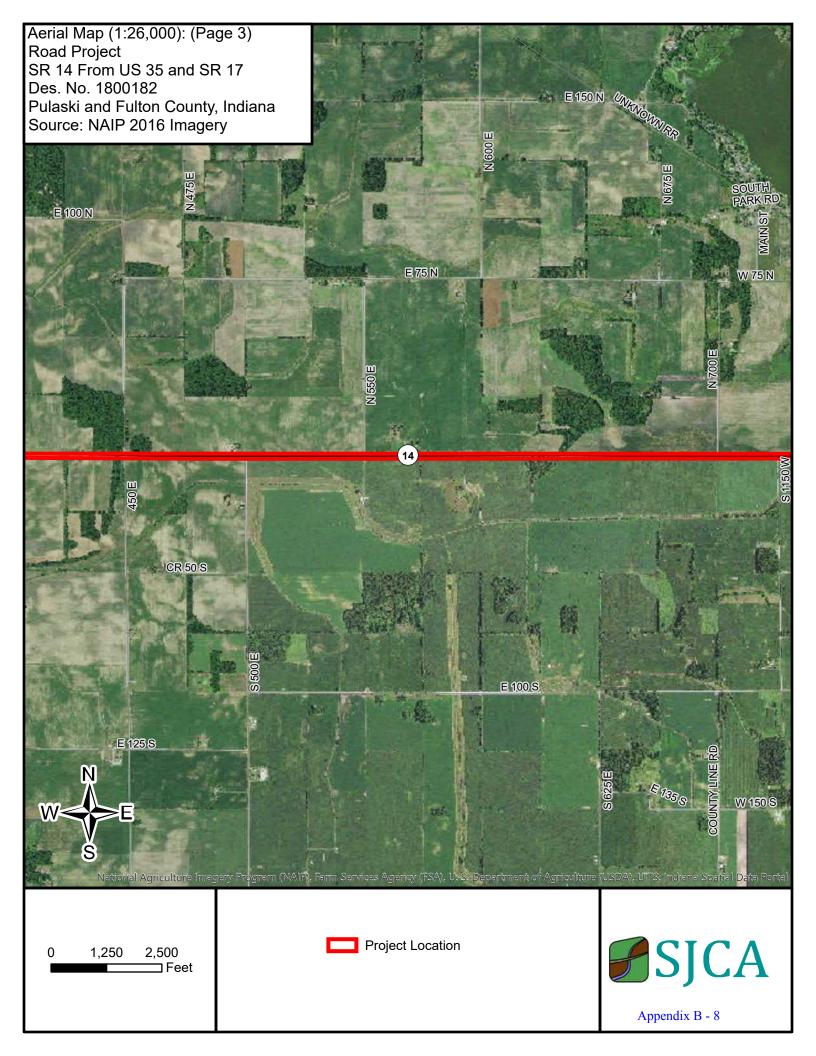

# FHWA-Indiana Environmental Document CATEGORICAL EXCLUSION / ENVIRONMENTAL ASSESSMENT FORM GENERAL PROJECT INFORMATION

| Road                            | No./County:                                                                                                                                                                                                        | State Road (SR) 14,                                                | Pulaski       | and Fulton Coun                | nties                               |     |  |
|---------------------------------|--------------------------------------------------------------------------------------------------------------------------------------------------------------------------------------------------------------------|--------------------------------------------------------------------|---------------|--------------------------------|-------------------------------------|-----|--|
| Desig                           | nation Number(s):                                                                                                                                                                                                  | 1800182                                                            |               |                                |                                     |     |  |
| Projec<br>Descr                 | ct<br>iption/Termini:                                                                                                                                                                                              | Road Improvement P<br>(US) 35 to SR 17                             | Project,      | Along SR 14 from               | n the north junction of United Stat | es  |  |
|                                 |                                                                                                                                                                                                                    |                                                                    |               |                                |                                     |     |  |
| X                               | Categorical Exclusion                                                                                                                                                                                              | clusion, Level 2 – Required Signatories: INDOT DE and/or INDOT ESD |               |                                |                                     |     |  |
|                                 | Categorical Exclusion, Level 3 – Required Signatories: INDOT ESD                                                                                                                                                   |                                                                    |               |                                |                                     |     |  |
|                                 | Categorical Exclusion, Level 4 – Required Signatories: INDOT ESD and FHWA                                                                                                                                          |                                                                    |               |                                |                                     |     |  |
|                                 | Environmental Assessment (EA) – Required Signatories: INDOT ESD and FHWA                                                                                                                                           |                                                                    |               |                                |                                     |     |  |
|                                 | Additional Investigation (AI) – The proposed action included a design change from the original approved environmental document. Required Signatories must include the appropriate environmental approval authority |                                                                    |               |                                |                                     |     |  |
| Approval INDOT DE Signature and |                                                                                                                                                                                                                    | DE Signature and Date                                              |               |                                | INDOT ESD Signature and Date        |     |  |
|                                 | FHW                                                                                                                                                                                                                | /A Signature and Date                                              |               |                                |                                     |     |  |
| Release for Public Involvement  |                                                                                                                                                                                                                    |                                                                    | M<br>OT DE In | 10/06/2021<br>nitials and Date | INDOT ESD Initials and D            | ate |  |
| Certific                        | cation of Public Invol                                                                                                                                                                                             | vement                                                             |               | INDOT Consultant               | t Services Signature and Date       |     |  |
| INDOT D                         | DE/ESD Reviewer Signature                                                                                                                                                                                          | e and Date:                                                        |               |                                | . 55: Noco Signaturo una Dato       |     |  |