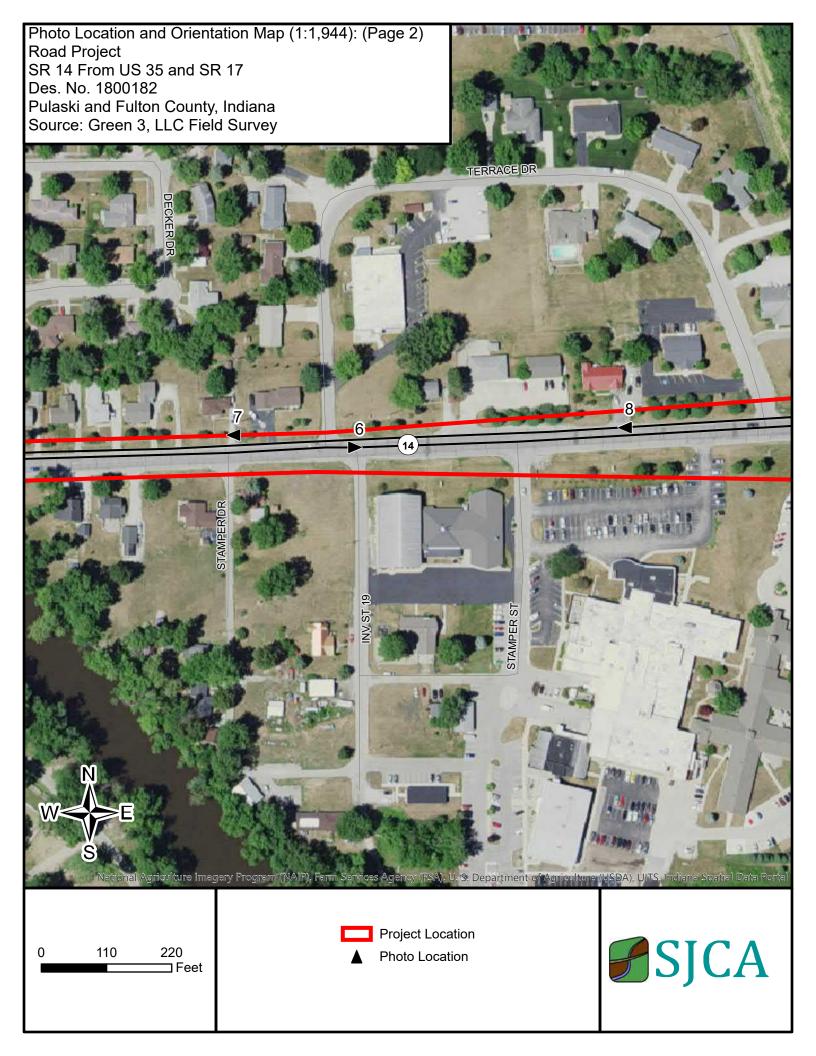

# FHWA-Indiana Environmental Document CATEGORICAL EXCLUSION / ENVIRONMENTAL ASSESSMENT FORM GENERAL PROJECT INFORMATION

| Road                            | No./County:                                                                                                                                                                                                        | State Road (SR) 14,                                                | Pulaski       | and Fulton Coun                | nties                               |     |  |
|---------------------------------|--------------------------------------------------------------------------------------------------------------------------------------------------------------------------------------------------------------------|--------------------------------------------------------------------|---------------|--------------------------------|-------------------------------------|-----|--|
| Desig                           | nation Number(s):                                                                                                                                                                                                  | 1800182                                                            |               |                                |                                     |     |  |
| Projec<br>Descr                 | ct<br>iption/Termini:                                                                                                                                                                                              | Road Improvement P<br>(US) 35 to SR 17                             | Project,      | Along SR 14 from               | n the north junction of United Stat | es  |  |
|                                 |                                                                                                                                                                                                                    |                                                                    |               |                                |                                     |     |  |
| X                               | Categorical Exclusion                                                                                                                                                                                              | clusion, Level 2 – Required Signatories: INDOT DE and/or INDOT ESD |               |                                |                                     |     |  |
|                                 | Categorical Exclusion, Level 3 – Required Signatories: INDOT ESD                                                                                                                                                   |                                                                    |               |                                |                                     |     |  |
|                                 | Categorical Exclusion, Level 4 – Required Signatories: INDOT ESD and FHWA                                                                                                                                          |                                                                    |               |                                |                                     |     |  |
|                                 | Environmental Assessment (EA) – Required Signatories: INDOT ESD and FHWA                                                                                                                                           |                                                                    |               |                                |                                     |     |  |
|                                 | Additional Investigation (AI) – The proposed action included a design change from the original approved environmental document. Required Signatories must include the appropriate environmental approval authority |                                                                    |               |                                |                                     |     |  |
| Approval INDOT DE Signature and |                                                                                                                                                                                                                    | DE Signature and Date                                              |               |                                | INDOT ESD Signature and Date        |     |  |
|                                 | FHW                                                                                                                                                                                                                | /A Signature and Date                                              |               |                                |                                     |     |  |
| Release for Public Involvement  |                                                                                                                                                                                                                    |                                                                    | M<br>OT DE In | 10/06/2021<br>nitials and Date | INDOT ESD Initials and D            | ate |  |
| Certific                        | cation of Public Invol                                                                                                                                                                                             | vement                                                             |               | INDOT Consultant               | t Services Signature and Date       |     |  |
| INDOT D                         | DE/ESD Reviewer Signature                                                                                                                                                                                          | e and Date:                                                        |               |                                | . 55: Noco Signaturo una Dato       |     |  |