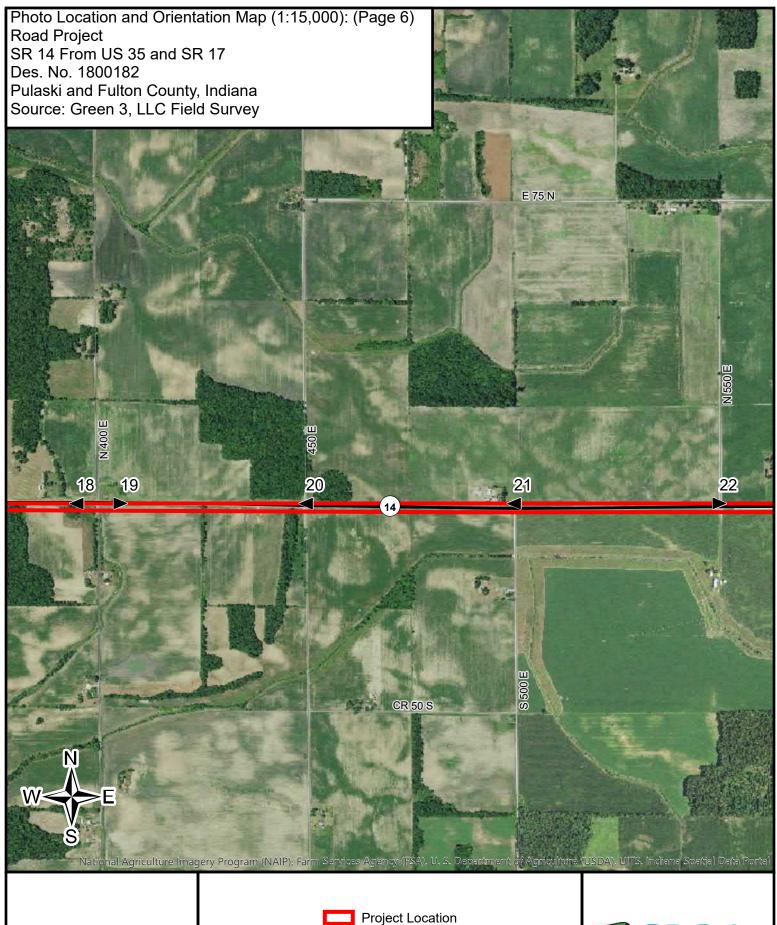

# FHWA-Indiana Environmental Document CATEGORICAL EXCLUSION / ENVIRONMENTAL ASSESSMENT FORM GENERAL PROJECT INFORMATION

| Road                            | No./County:                                                                                                                                                                                                        | State Road (SR) 14,                                                | Pulaski       | and Fulton Coun                | nties                               |     |  |
|---------------------------------|--------------------------------------------------------------------------------------------------------------------------------------------------------------------------------------------------------------------|--------------------------------------------------------------------|---------------|--------------------------------|-------------------------------------|-----|--|
| Desig                           | nation Number(s):                                                                                                                                                                                                  | 1800182                                                            |               |                                |                                     |     |  |
| Projec<br>Descr                 | ct<br>iption/Termini:                                                                                                                                                                                              | Road Improvement P<br>(US) 35 to SR 17                             | Project,      | Along SR 14 from               | n the north junction of United Stat | es  |  |
|                                 |                                                                                                                                                                                                                    |                                                                    |               |                                |                                     |     |  |
| X                               | Categorical Exclusion                                                                                                                                                                                              | clusion, Level 2 – Required Signatories: INDOT DE and/or INDOT ESD |               |                                |                                     |     |  |
|                                 | Categorical Exclusion, Level 3 – Required Signatories: INDOT ESD                                                                                                                                                   |                                                                    |               |                                |                                     |     |  |
|                                 | Categorical Exclusion, Level 4 – Required Signatories: INDOT ESD and FHWA                                                                                                                                          |                                                                    |               |                                |                                     |     |  |
|                                 | Environmental Assessment (EA) – Required Signatories: INDOT ESD and FHWA                                                                                                                                           |                                                                    |               |                                |                                     |     |  |
|                                 | Additional Investigation (AI) – The proposed action included a design change from the original approved environmental document. Required Signatories must include the appropriate environmental approval authority |                                                                    |               |                                |                                     |     |  |
| Approval INDOT DE Signature and |                                                                                                                                                                                                                    | DE Signature and Date                                              |               |                                | INDOT ESD Signature and Date        |     |  |
|                                 | FHW                                                                                                                                                                                                                | /A Signature and Date                                              |               |                                |                                     |     |  |
| Release for Public Involvement  |                                                                                                                                                                                                                    |                                                                    | M<br>OT DE In | 10/06/2021<br>nitials and Date | INDOT ESD Initials and D            | ate |  |
| Certific                        | cation of Public Invol                                                                                                                                                                                             | vement                                                             |               | INDOT Consultant               | t Services Signature and Date       |     |  |
| INDOT D                         | DE/ESD Reviewer Signature                                                                                                                                                                                          | e and Date:                                                        |               |                                | . 55: Noco Signaturo una Dato       |     |  |