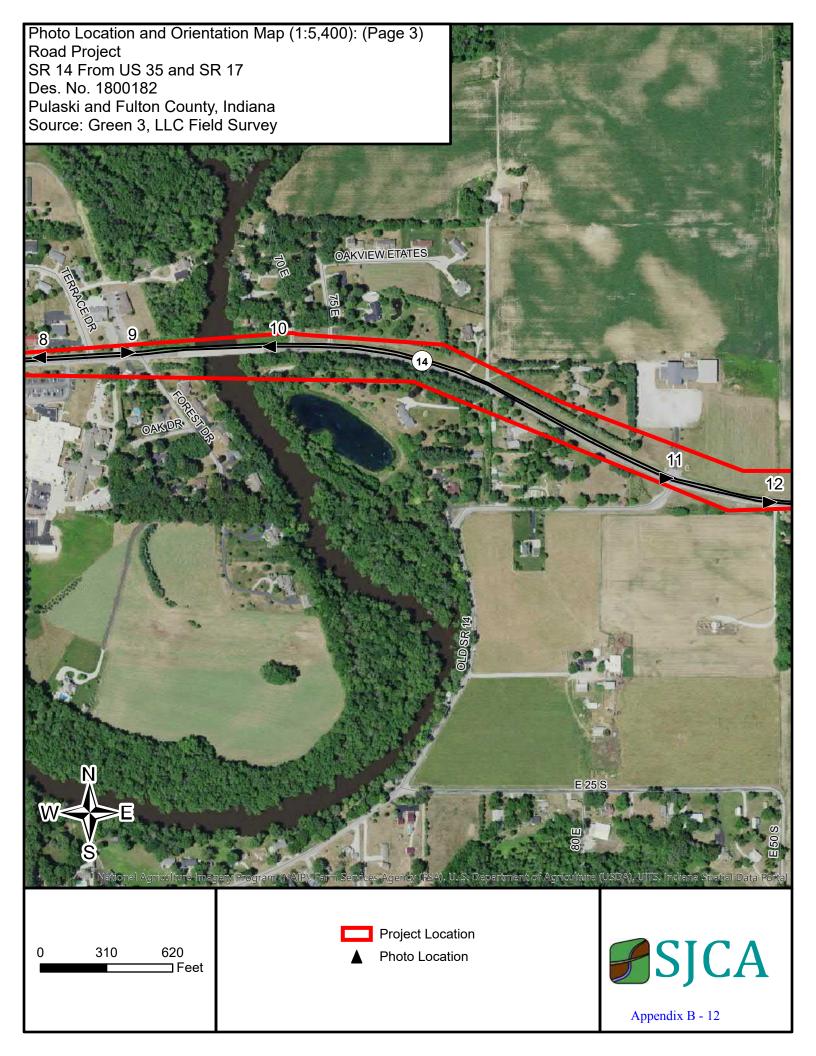

# FHWA-Indiana Environmental Document CATEGORICAL EXCLUSION / ENVIRONMENTAL ASSESSMENT FORM GENERAL PROJECT INFORMATION

| Road                            | No./County:                                                                                                                                                                                                        | State Road (SR) 14,                                                | Pulaski       | and Fulton Coun                | nties                               |     |  |
|---------------------------------|--------------------------------------------------------------------------------------------------------------------------------------------------------------------------------------------------------------------|--------------------------------------------------------------------|---------------|--------------------------------|-------------------------------------|-----|--|
| Desig                           | nation Number(s):                                                                                                                                                                                                  | 1800182                                                            |               |                                |                                     |     |  |
| Projec<br>Descr                 | ct<br>iption/Termini:                                                                                                                                                                                              | Road Improvement P<br>(US) 35 to SR 17                             | Project,      | Along SR 14 from               | n the north junction of United Stat | es  |  |
|                                 |                                                                                                                                                                                                                    |                                                                    |               |                                |                                     |     |  |
| X                               | Categorical Exclusion                                                                                                                                                                                              | clusion, Level 2 – Required Signatories: INDOT DE and/or INDOT ESD |               |                                |                                     |     |  |
|                                 | Categorical Exclusion, Level 3 – Required Signatories: INDOT ESD                                                                                                                                                   |                                                                    |               |                                |                                     |     |  |
|                                 | Categorical Exclusion, Level 4 – Required Signatories: INDOT ESD and FHWA                                                                                                                                          |                                                                    |               |                                |                                     |     |  |
|                                 | Environmental Assessment (EA) – Required Signatories: INDOT ESD and FHWA                                                                                                                                           |                                                                    |               |                                |                                     |     |  |
|                                 | Additional Investigation (AI) – The proposed action included a design change from the original approved environmental document. Required Signatories must include the appropriate environmental approval authority |                                                                    |               |                                |                                     |     |  |
| Approval INDOT DE Signature and |                                                                                                                                                                                                                    | DE Signature and Date                                              |               |                                | INDOT ESD Signature and Date        |     |  |
|                                 | FHW                                                                                                                                                                                                                | /A Signature and Date                                              |               |                                |                                     |     |  |
| Release for Public Involvement  |                                                                                                                                                                                                                    |                                                                    | M<br>OT DE In | 10/06/2021<br>nitials and Date | INDOT ESD Initials and D            | ate |  |
| Certific                        | cation of Public Invol                                                                                                                                                                                             | vement                                                             |               | INDOT Consultant               | t Services Signature and Date       |     |  |
| INDOT D                         | DE/ESD Reviewer Signature                                                                                                                                                                                          | e and Date:                                                        |               |                                | . 55: Noco Signaturo una Dato       |     |  |