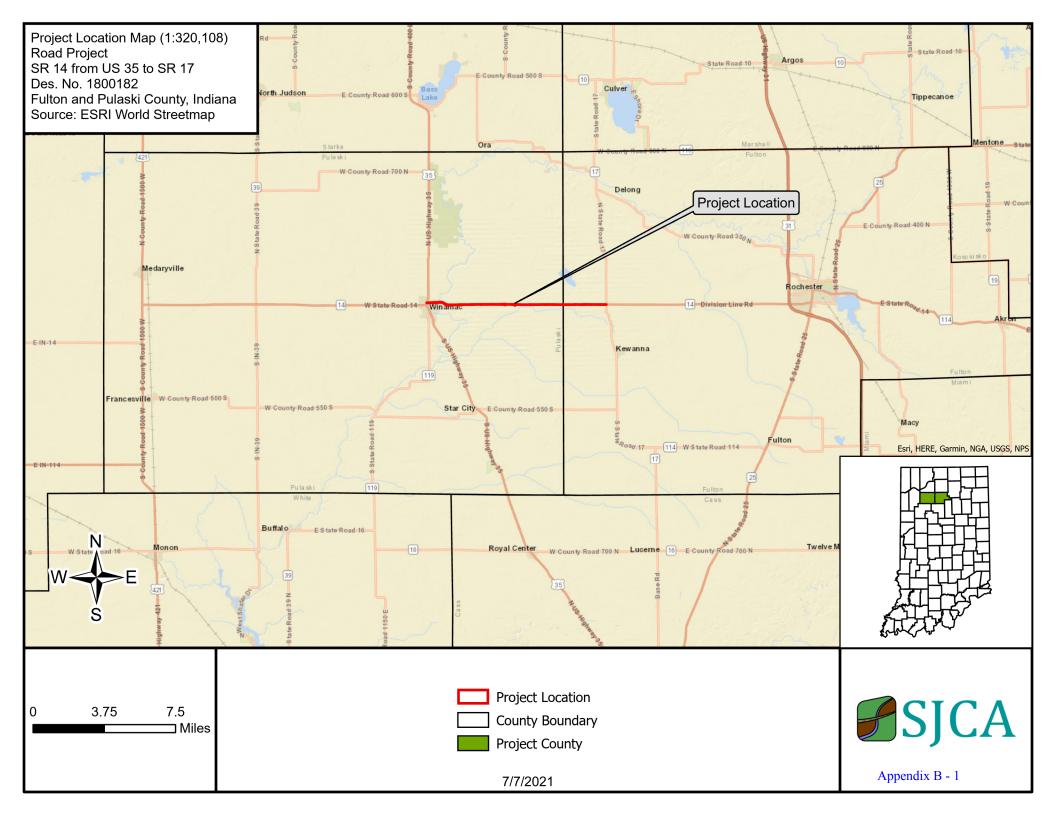

# FHWA-Indiana Environmental Document CATEGORICAL EXCLUSION / ENVIRONMENTAL ASSESSMENT FORM GENERAL PROJECT INFORMATION

| Road                            | No./County:                                                                                                                                                                                                        | State Road (SR) 14,                                                | Pulaski       | and Fulton Coun                | nties                               |     |  |
|---------------------------------|--------------------------------------------------------------------------------------------------------------------------------------------------------------------------------------------------------------------|--------------------------------------------------------------------|---------------|--------------------------------|-------------------------------------|-----|--|
| Desig                           | nation Number(s):                                                                                                                                                                                                  | 1800182                                                            |               |                                |                                     |     |  |
| Projec<br>Descr                 | ct<br>iption/Termini:                                                                                                                                                                                              | Road Improvement P<br>(US) 35 to SR 17                             | Project,      | Along SR 14 from               | n the north junction of United Stat | es  |  |
|                                 |                                                                                                                                                                                                                    |                                                                    |               |                                |                                     |     |  |
| X                               | Categorical Exclusion                                                                                                                                                                                              | clusion, Level 2 – Required Signatories: INDOT DE and/or INDOT ESD |               |                                |                                     |     |  |
|                                 | Categorical Exclusion, Level 3 – Required Signatories: INDOT ESD                                                                                                                                                   |                                                                    |               |                                |                                     |     |  |
|                                 | Categorical Exclusion, Level 4 – Required Signatories: INDOT ESD and FHWA                                                                                                                                          |                                                                    |               |                                |                                     |     |  |
|                                 | Environmental Assessment (EA) – Required Signatories: INDOT ESD and FHWA                                                                                                                                           |                                                                    |               |                                |                                     |     |  |
|                                 | Additional Investigation (AI) – The proposed action included a design change from the original approved environmental document. Required Signatories must include the appropriate environmental approval authority |                                                                    |               |                                |                                     |     |  |
| Approval INDOT DE Signature and |                                                                                                                                                                                                                    | DE Signature and Date                                              |               |                                | INDOT ESD Signature and Date        |     |  |
|                                 | FHW                                                                                                                                                                                                                | /A Signature and Date                                              |               |                                |                                     |     |  |
| Release for Public Involvement  |                                                                                                                                                                                                                    |                                                                    | M<br>OT DE In | 10/06/2021<br>nitials and Date | INDOT ESD Initials and D            | ate |  |
| Certific                        | cation of Public Invol                                                                                                                                                                                             | vement                                                             |               | INDOT Consultant               | t Services Signature and Date       |     |  |
| INDOT D                         | DE/ESD Reviewer Signature                                                                                                                                                                                          | e and Date:                                                        |               |                                | . 55: Noco Signaturo una Dato       |     |  |