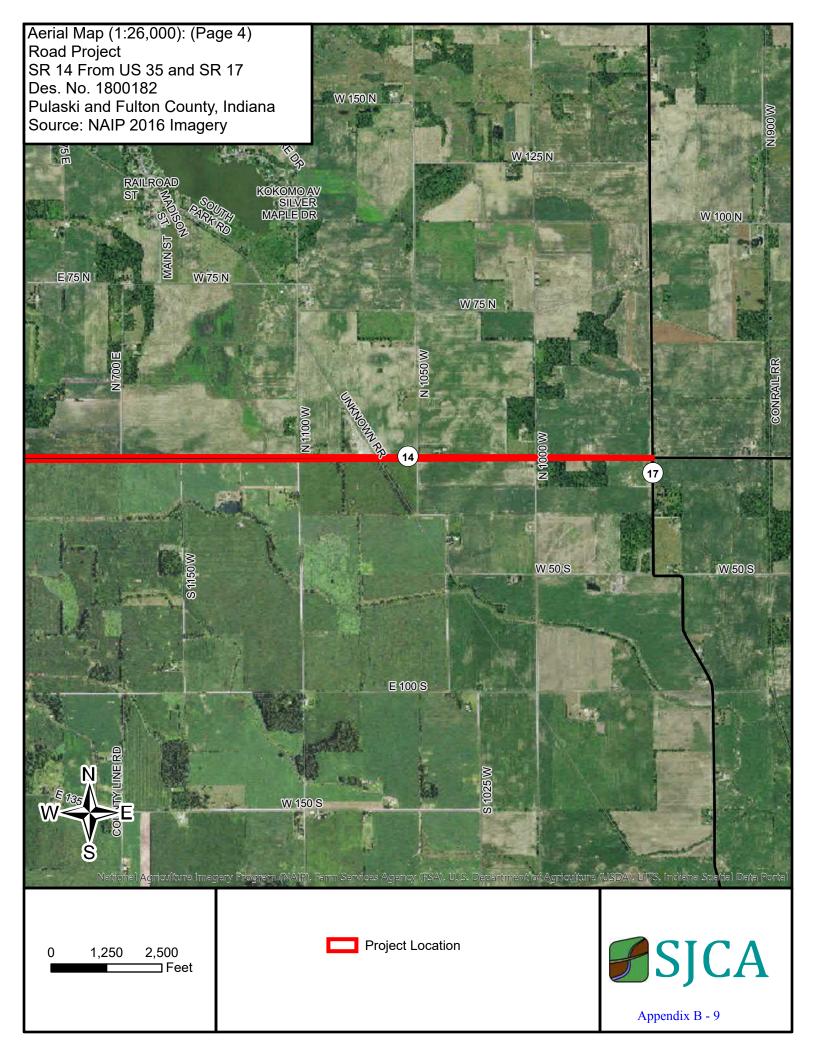

# FHWA-Indiana Environmental Document CATEGORICAL EXCLUSION / ENVIRONMENTAL ASSESSMENT FORM GENERAL PROJECT INFORMATION

| Road                            | No./County:                                                                                                                                                                                                        | State Road (SR) 14,                                                | Pulaski       | and Fulton Coun                | nties                               |     |  |
|---------------------------------|--------------------------------------------------------------------------------------------------------------------------------------------------------------------------------------------------------------------|--------------------------------------------------------------------|---------------|--------------------------------|-------------------------------------|-----|--|
| Desig                           | nation Number(s):                                                                                                                                                                                                  | 1800182                                                            |               |                                |                                     |     |  |
| Projec<br>Descr                 | ct<br>iption/Termini:                                                                                                                                                                                              | Road Improvement P<br>(US) 35 to SR 17                             | Project,      | Along SR 14 from               | n the north junction of United Stat | es  |  |
|                                 |                                                                                                                                                                                                                    |                                                                    |               |                                |                                     |     |  |
| X                               | Categorical Exclusion                                                                                                                                                                                              | clusion, Level 2 – Required Signatories: INDOT DE and/or INDOT ESD |               |                                |                                     |     |  |
|                                 | Categorical Exclusion, Level 3 – Required Signatories: INDOT ESD                                                                                                                                                   |                                                                    |               |                                |                                     |     |  |
|                                 | Categorical Exclusion, Level 4 – Required Signatories: INDOT ESD and FHWA                                                                                                                                          |                                                                    |               |                                |                                     |     |  |
|                                 | Environmental Assessment (EA) – Required Signatories: INDOT ESD and FHWA                                                                                                                                           |                                                                    |               |                                |                                     |     |  |
|                                 | Additional Investigation (AI) – The proposed action included a design change from the original approved environmental document. Required Signatories must include the appropriate environmental approval authority |                                                                    |               |                                |                                     |     |  |
| Approval INDOT DE Signature and |                                                                                                                                                                                                                    | DE Signature and Date                                              |               |                                | INDOT ESD Signature and Date        |     |  |
|                                 | FHW                                                                                                                                                                                                                | /A Signature and Date                                              |               |                                |                                     |     |  |
| Release for Public Involvement  |                                                                                                                                                                                                                    |                                                                    | M<br>OT DE In | 10/06/2021<br>nitials and Date | INDOT ESD Initials and D            | ate |  |
| Certific                        | cation of Public Invol                                                                                                                                                                                             | vement                                                             |               | INDOT Consultant               | t Services Signature and Date       |     |  |
| INDOT D                         | DE/ESD Reviewer Signature                                                                                                                                                                                          | e and Date:                                                        |               |                                | . 55: Noco Signaturo una Dato       |     |  |