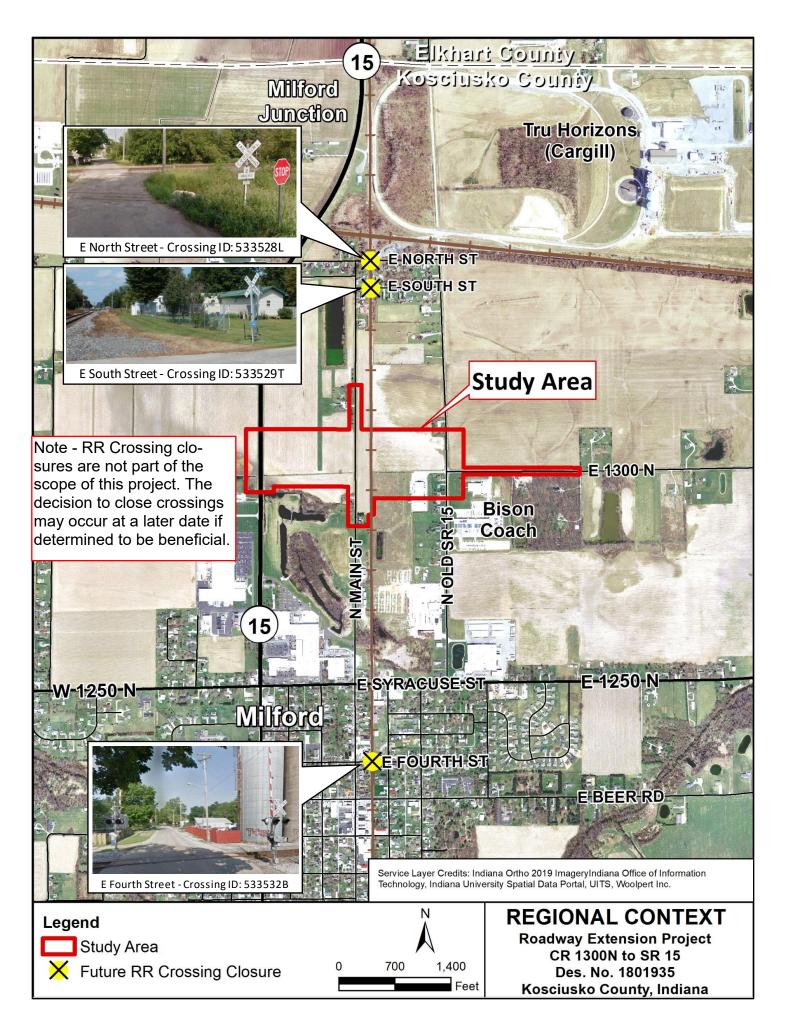

| ty                                                                                                  | Kosc     | iusko                                                        | Route                                                        | CR 13                                                                                                                                                                                                                                                                                                                                                                                                                                                                                                                                                                                                                                                                                                                                                                               | 00 N Extension                                | Des. No.         | 180                 | 1935              |  |  |
|-----------------------------------------------------------------------------------------------------|----------|--------------------------------------------------------------|--------------------------------------------------------------|-------------------------------------------------------------------------------------------------------------------------------------------------------------------------------------------------------------------------------------------------------------------------------------------------------------------------------------------------------------------------------------------------------------------------------------------------------------------------------------------------------------------------------------------------------------------------------------------------------------------------------------------------------------------------------------------------------------------------------------------------------------------------------------|-----------------------------------------------|------------------|---------------------|-------------------|--|--|
| (                                                                                                   | CAT      | EGORICAL EX                                                  | KCLUSIO                                                      | N/EN                                                                                                                                                                                                                                                                                                                                                                                                                                                                                                                                                                                                                                                                                                                                                                                | vironmental Docu<br>VIRONMEN<br>JECT INFORMAT | TAL ASS          | ESSMEN              | T FORM            |  |  |
| Ro                                                                                                  | ad No    | o./County:                                                   | County                                                       | y Road (                                                                                                                                                                                                                                                                                                                                                                                                                                                                                                                                                                                                                                                                                                                                                                            | CR) 1300 North                                | (N)/Koscius      | sko County          |                   |  |  |
| De                                                                                                  | esigna   | tion Number:                                                 | 180193                                                       | 1801935                                                                                                                                                                                                                                                                                                                                                                                                                                                                                                                                                                                                                                                                                                                                                                             |                                               |                  |                     |                   |  |  |
| Project Description/Termini:  After completing this form, I conclude review/approve if Level 4 CE): |          |                                                              | of Main approxin 1,470 lin the CR 1 (RR). Approxin new north | Extension of CR 1300 N, from approximately 950 feet (0.18 mile) east of Old State Road (SR) 15 to SR 15/Higbee Street (approximately 3,260 linear feet/0.65 mile); realignment of Main Street, from approximately 2,370 feet (0.45 mile) north of Syracuse Street to approximately 3,570 linear feet (0.68 mile) north of Syracuse Street (approximately 1,470 linear feet/0.28 mile in total length) to accommodate a new bridge that will carry the CR 1300 N roadway extension over Main Street and the Norfolk Southern Railroad (RR). Approximately 435 feet (0.08 mile) of SR 15 will be widened to accommodate a new northbound turn lane at the intersection of CR 1300 N and SR 15.  hat this project qualifies for the following type of Categorical Exclusion (FHWA must |                                               |                  |                     |                   |  |  |
|                                                                                                     |          | Categorical Exclusion<br>Level 2 - table 1, CE L             |                                                              |                                                                                                                                                                                                                                                                                                                                                                                                                                                                                                                                                                                                                                                                                                                                                                                     |                                               |                  |                     |                   |  |  |
|                                                                                                     | ,        | Categorical Exclusion<br>Level 3 - table 1, CE I             | n, Level 3 – T                                               | The propos                                                                                                                                                                                                                                                                                                                                                                                                                                                                                                                                                                                                                                                                                                                                                                          | sed action meets th                           | ne criteria for  | Categorical E       | xclusion Man      |  |  |
| Σ                                                                                                   |          |                                                              |                                                              | evel 4 – The proposed action meets the criteria for Categorical Exclusion Manu<br>Thresholds. Required Signatories: ESM, ES, FHWA                                                                                                                                                                                                                                                                                                                                                                                                                                                                                                                                                                                                                                                   |                                               |                  |                     |                   |  |  |
|                                                                                                     |          | Environmental Asses<br>s necessary to determi                |                                                              |                                                                                                                                                                                                                                                                                                                                                                                                                                                                                                                                                                                                                                                                                                                                                                                     |                                               |                  |                     | l documentati     |  |  |
|                                                                                                     |          | ocuments prepared by or for<br>elease for public involvement |                                                              |                                                                                                                                                                                                                                                                                                                                                                                                                                                                                                                                                                                                                                                                                                                                                                                     | ision, it is not necessary                    | y for the ESM of | the district in whi | ch the project is |  |  |
| Ap                                                                                                  | prova    | 1                                                            |                                                              |                                                                                                                                                                                                                                                                                                                                                                                                                                                                                                                                                                                                                                                                                                                                                                                     |                                               |                  |                     |                   |  |  |
|                                                                                                     |          | ESM Signature                                                |                                                              | Date                                                                                                                                                                                                                                                                                                                                                                                                                                                                                                                                                                                                                                                                                                                                                                                | ES Signatur                                   | e                | D                   | ate               |  |  |
|                                                                                                     |          | -                                                            | FHWA Signa                                                   | ature                                                                                                                                                                                                                                                                                                                                                                                                                                                                                                                                                                                                                                                                                                                                                                               |                                               | Date             |                     |                   |  |  |
| Re                                                                                                  | lease f  | or Public Involvemen                                         | nt                                                           |                                                                                                                                                                                                                                                                                                                                                                                                                                                                                                                                                                                                                                                                                                                                                                                     |                                               | _                |                     |                   |  |  |
| N                                                                                                   | J/A      |                                                              |                                                              |                                                                                                                                                                                                                                                                                                                                                                                                                                                                                                                                                                                                                                                                                                                                                                                     | WE15                                          |                  | 4-5-2021            |                   |  |  |
| ES                                                                                                  | M Init   | ials                                                         | Date                                                         | _                                                                                                                                                                                                                                                                                                                                                                                                                                                                                                                                                                                                                                                                                                                                                                                   | ES Initials                                   |                  | Date                | <u> </u>          |  |  |
| Ce                                                                                                  | ertifica | tion of Public Involv                                        |                                                              | e of Public                                                                                                                                                                                                                                                                                                                                                                                                                                                                                                                                                                                                                                                                                                                                                                         | 2 Involvement                                 | Date             |                     |                   |  |  |
|                                                                                                     |          |                                                              |                                                              |                                                                                                                                                                                                                                                                                                                                                                                                                                                                                                                                                                                                                                                                                                                                                                                     |                                               |                  |                     | March 31, 20      |  |  |
|                                                                                                     |          |                                                              | CR 1300                                                      | N Extension                                                                                                                                                                                                                                                                                                                                                                                                                                                                                                                                                                                                                                                                                                                                                                         | on over Norfolk Sout                          | hern RR & Ma     | in                  |                   |  |  |