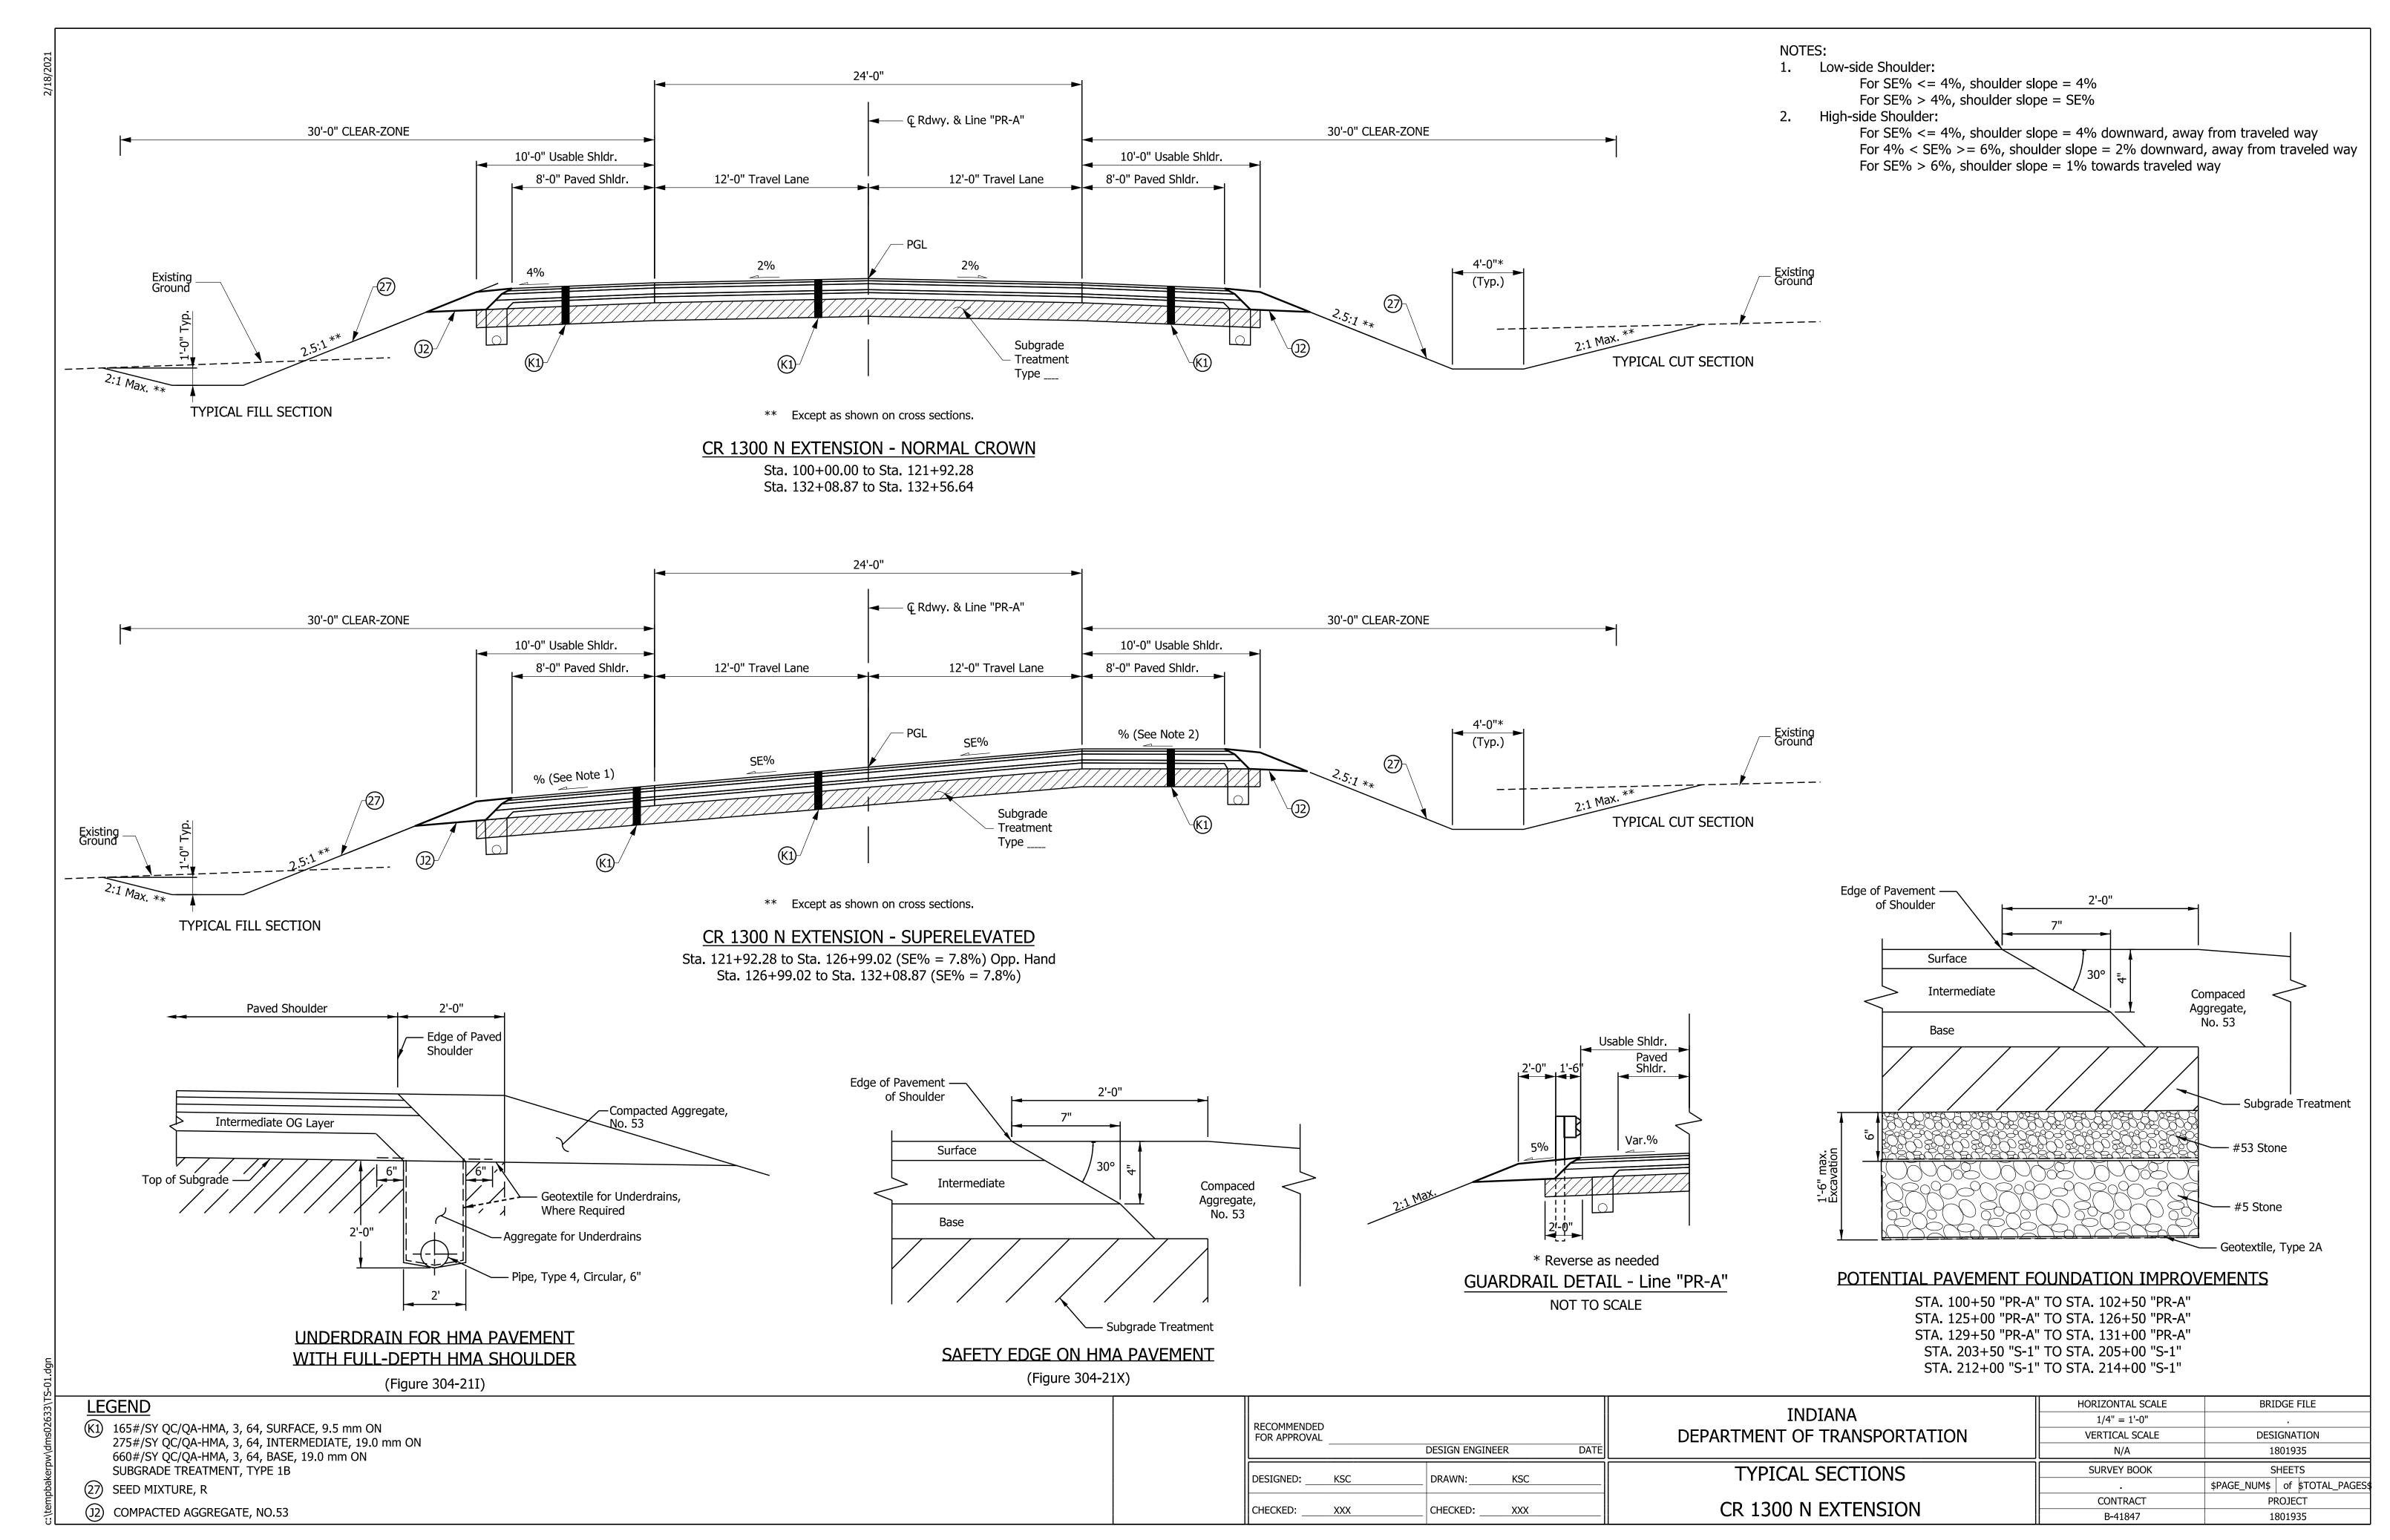

| INDEX AND GENERAL NOTES |  |
| 3 - 4     | TYPICAL SECTIONS        |  |
| 5         | PLAT NO. 1              |  |
| 6 - 8     | MAINTENANCE OF TRAFFIC  |  |
| 9 - 15    | PLAN & PROFILE SHEETS   |  |
| 16 - 17   | SUPERELEVATION DIAGRAMS |  |
| 18 - 25   | EROSION CONTROL PLANS   |  |
| 26 - 29   | PAVEMENT MARKINGS       |  |
| 30        | APPROACH TABLE          |  |
| 31        | STRUCTURE DATA TABLE    |  |
| 32 - 64   | CROSS SECTIONS          |  |



HORIZONTAL SCALE BRIDGE FILE INDIANA N/A RECOMMENDED FOR APPROVAL DEPARTMENT OF TRANSPORTATION VERTICAL SCALE DESIGNATION DESIGN ENGINEER N/A 1801935 SHEETS SURVEY BOOK DRAWN: KSC DESIGNED: KSC of **INDEX SHEET** CONTRACT PROJECT CHECKED: \_\_\_\_\_JRA CHECKED: JRA B-41847 1801935

<sup>\*\*</sup> REPRESENTS GENERAL NOTES REQUIRED.

























| PROJECT  | DESIGNATION |
|----------|-------------|
| 1900841  | 1900841     |
| CONTRACT | BRIDGE FILE |
| B-41847  | XX-XX-XXXX  |

| STRUCTURE  | TYPE                               | SPAN AND SKEW               | OVER                                          | STATION             |
|------------|------------------------------------|-----------------------------|-----------------------------------------------|---------------------|
| XX-XX-XXXX | PRESTRESSED CONC.<br>BULB-TEE BEAM | 2 SPANS @ 81'-0"<br>NO SKEW | NORFOLK SOUTHERN<br>RAILROAD<br>& MAIN STREET | 113+43.26<br>"PR-A" |

|             | KIN PROJECT INFORMATION                         |
|-------------|-------------------------------------------------|
| DESIGNATION |