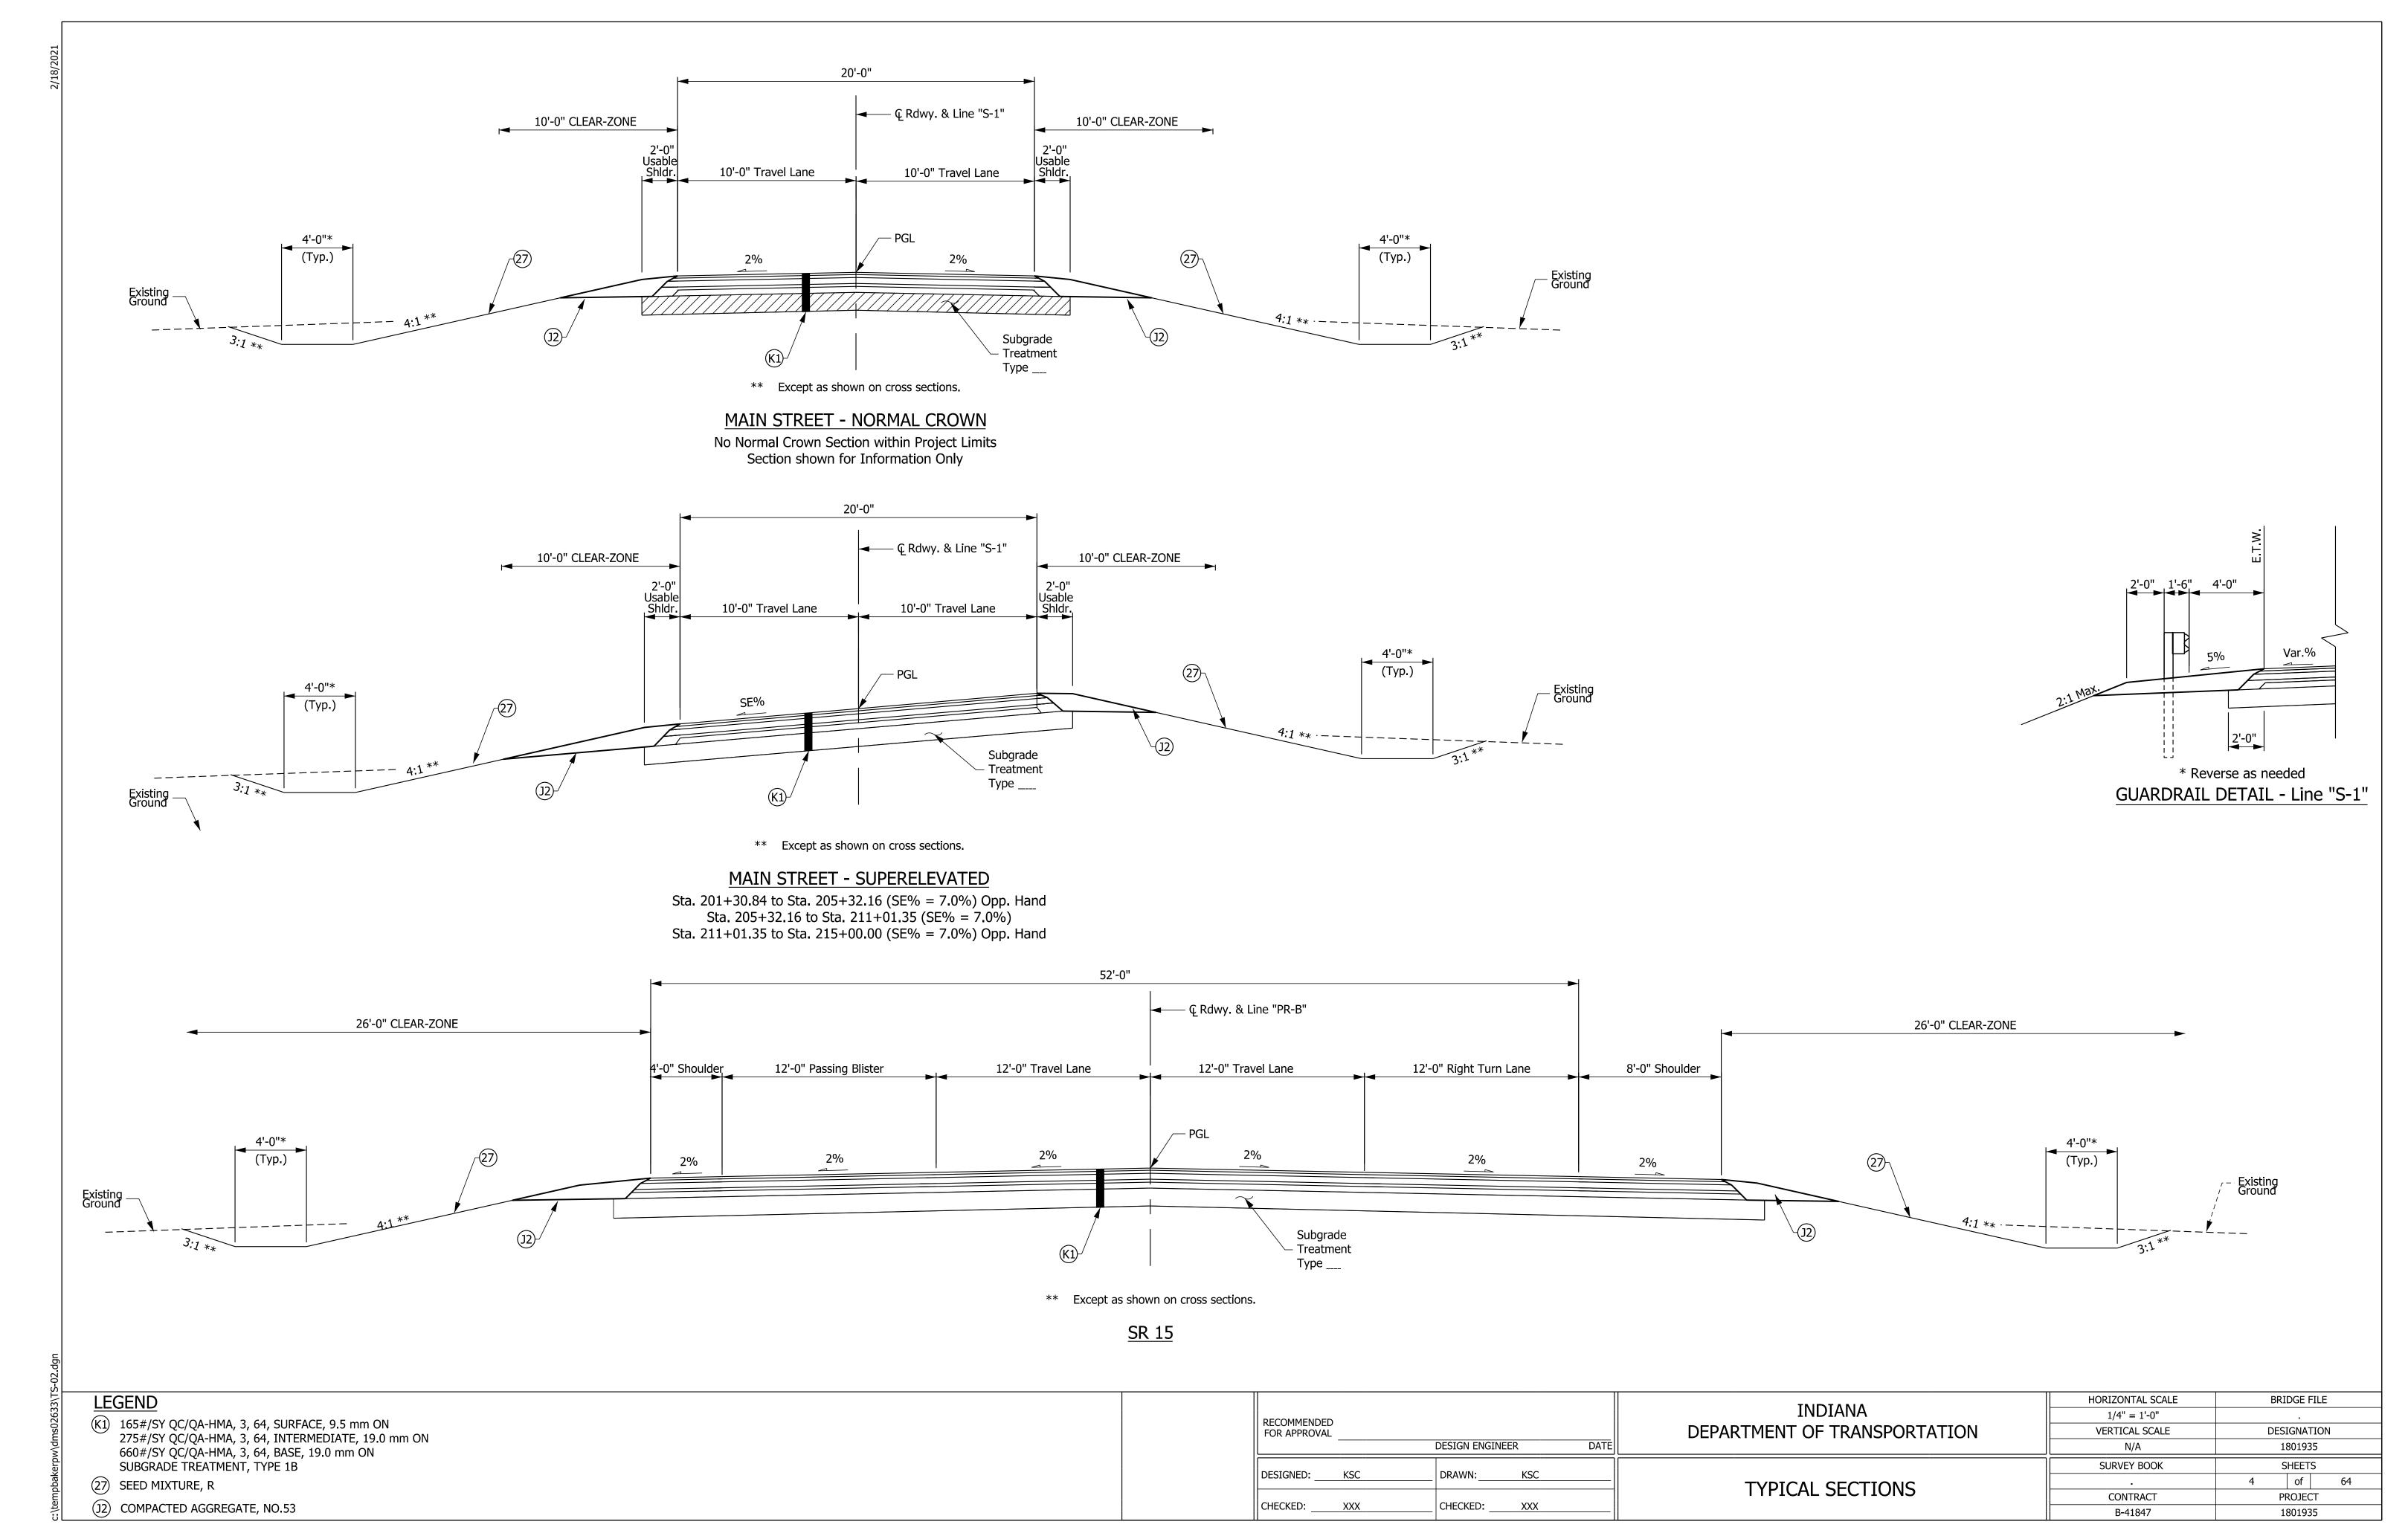

INDEX AND GENERAL NOTES |  |
| 3 - 4     | TYPICAL SECTIONS        |  |
| 5         | PLAT NO. 1              |  |
| 6 - 8     | MAINTENANCE OF TRAFFIC  |  |
| 9 - 15    | PLAN & PROFILE SHEETS   |  |
| 16 - 17   | SUPERELEVATION DIAGRAMS |  |
| 18 - 25   | EROSION CONTROL PLANS   |  |
| 26 - 29   | PAVEMENT MARKINGS       |  |
| 30        | APPROACH TABLE          |  |
| 31        | STRUCTURE DATA TABLE    |  |
| 32 - 64   | CROSS SECTIONS          |  |



HORIZONTAL SCALE BRIDGE FILE INDIANA N/A RECOMMENDED FOR APPROVAL DEPARTMENT OF TRANSPORTATION VERTICAL SCALE DESIGNATION DESIGN ENGINEER N/A 1801935 SHEETS SURVEY BOOK DRAWN: KSC DESIGNED: KSC of **INDEX SHEET** CONTRACT PROJECT CHECKED: \_\_\_\_\_JRA CHECKED: JRA B-41847 1801935

<sup>\*\*</sup> REPRESENTS GENERAL NOTES REQUIRED.

























| PROJECT  | DESIGNATION |
|----------|-------------|
| 1900841  | 1900841     |
| CONTRACT | BRIDGE FILE |
| B-41847  | XX-XX-XXXX  |

| STRUCTURE  | TYPE                               | SPAN AND SKEW               | OVER                                          | STATION             |
|------------|------------------------------------|-----------------------------|-----------------------------------------------|---------------------|
| XX-XX-XXXX | PRESTRESSED CONC.<br>BULB-TEE BEAM | 2 SPANS @ 81'-0"<br>NO SKEW | NORFOLK SOUTHERN<br>RAILROAD<br>& MAIN STREET | 113+43.26<br>"PR-A" |

|             | KIN PROJECT INFORMATION                         |
|-------------|-------------------------------------------------|
| DESIGNATION |