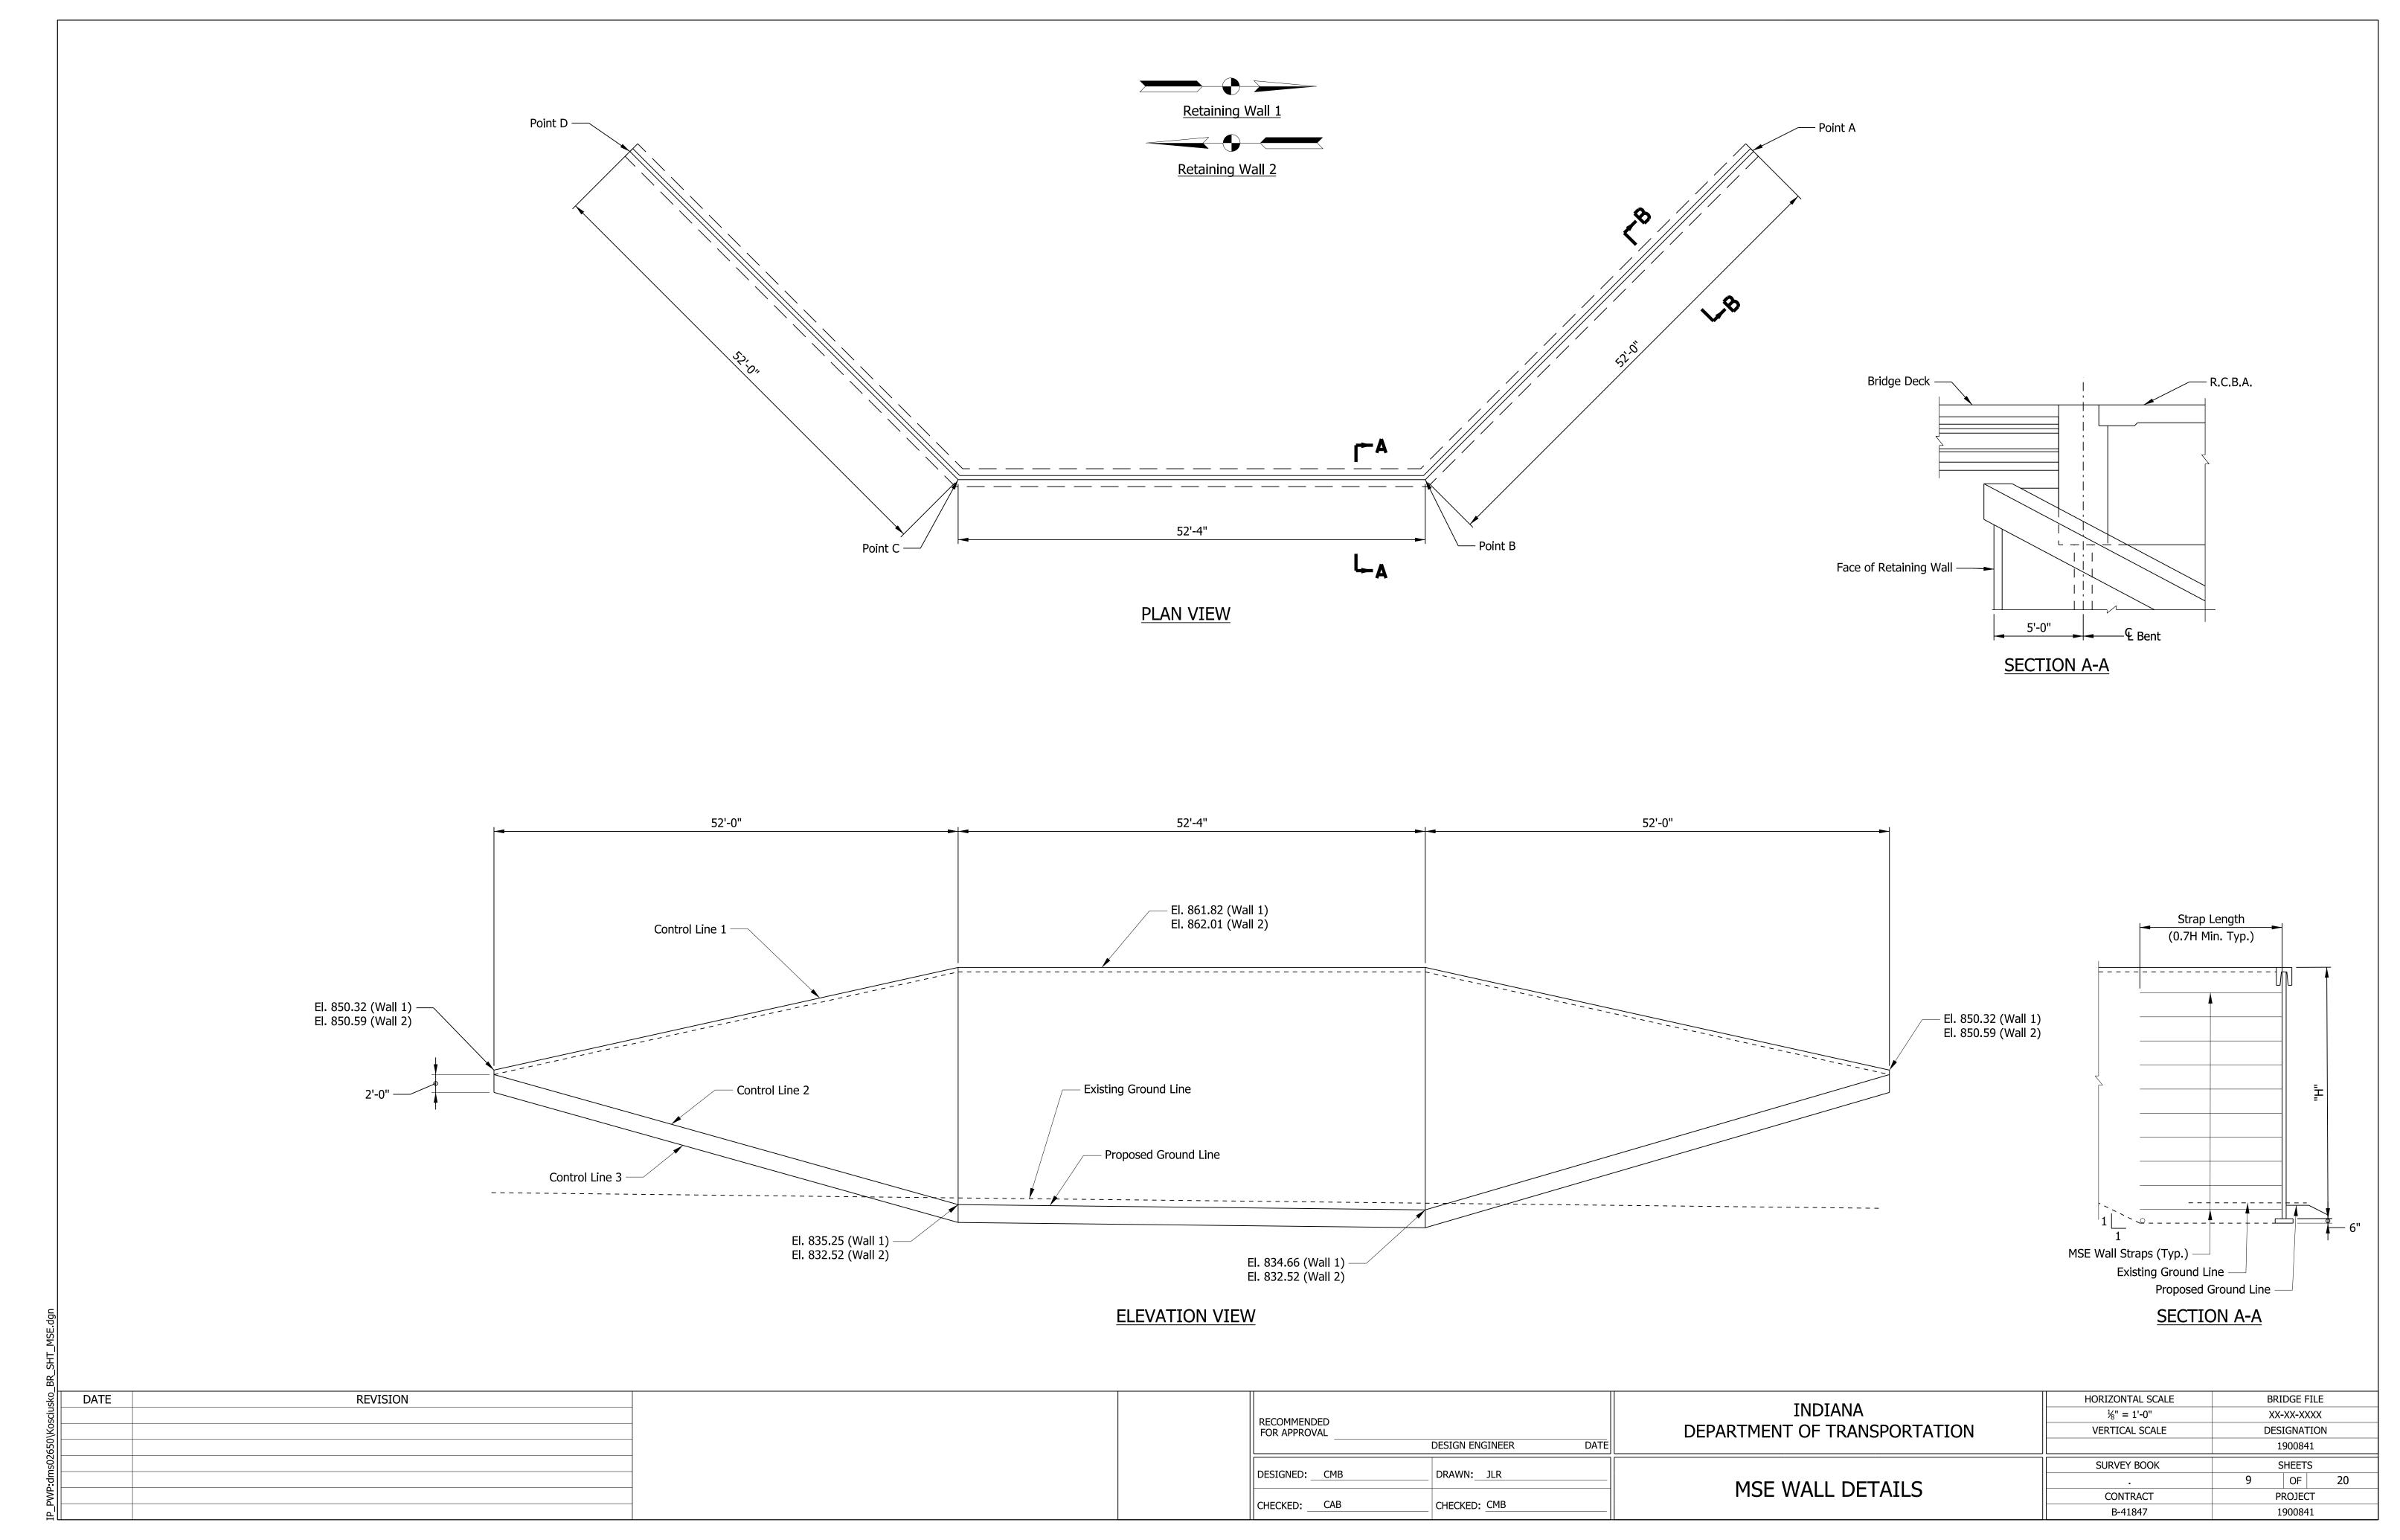

| ty                                                                                                  | Kosc     | iusko                                                        | Route                                                        | CR 13                                                                                                                                                                                                                                                                                                                                                                                                                                                                                                                                                                                                                                                                                                                                                                               | 00 N Extension                                | Des. No.         | 180                 | 1935              |  |  |
|-----------------------------------------------------------------------------------------------------|----------|--------------------------------------------------------------|--------------------------------------------------------------|-------------------------------------------------------------------------------------------------------------------------------------------------------------------------------------------------------------------------------------------------------------------------------------------------------------------------------------------------------------------------------------------------------------------------------------------------------------------------------------------------------------------------------------------------------------------------------------------------------------------------------------------------------------------------------------------------------------------------------------------------------------------------------------|-----------------------------------------------|------------------|---------------------|-------------------|--|--|
| (                                                                                                   | CAT      | EGORICAL EX                                                  | KCLUSIO                                                      | N/EN                                                                                                                                                                                                                                                                                                                                                                                                                                                                                                                                                                                                                                                                                                                                                                                | vironmental Docu<br>VIRONMEN<br>JECT INFORMAT | TAL ASS          | ESSMEN              | T FORM            |  |  |
| Ro                                                                                                  | ad No    | o./County:                                                   | County                                                       | y Road (                                                                                                                                                                                                                                                                                                                                                                                                                                                                                                                                                                                                                                                                                                                                                                            | CR) 1300 North                                | (N)/Koscius      | sko County          |                   |  |  |
| De                                                                                                  | esigna   | tion Number:                                                 | 180193                                                       | 1801935                                                                                                                                                                                                                                                                                                                                                                                                                                                                                                                                                                                                                                                                                                                                                                             |                                               |                  |                     |                   |  |  |
| Project Description/Termini:  After completing this form, I conclude review/approve if Level 4 CE): |          |                                                              | of Main approxin 1,470 lin the CR 1 (RR). Approxin new north | Extension of CR 1300 N, from approximately 950 feet (0.18 mile) east of Old State Road (SR) 15 to SR 15/Higbee Street (approximately 3,260 linear feet/0.65 mile); realignment of Main Street, from approximately 2,370 feet (0.45 mile) north of Syracuse Street to approximately 3,570 linear feet (0.68 mile) north of Syracuse Street (approximately 1,470 linear feet/0.28 mile in total length) to accommodate a new bridge that will carry the CR 1300 N roadway extension over Main Street and the Norfolk Southern Railroad (RR). Approximately 435 feet (0.08 mile) of SR 15 will be widened to accommodate a new northbound turn lane at the intersection of CR 1300 N and SR 15.  hat this project qualifies for the following type of Categorical Exclusion (FHWA must |                                               |                  |                     |                   |  |  |
|                                                                                                     |          | Categorical Exclusion<br>Level 2 - table 1, CE L             |                                                              |                                                                                                                                                                                                                                                                                                                                                                                                                                                                                                                                                                                                                                                                                                                                                                                     |                                               |                  |                     |                   |  |  |
|                                                                                                     | ,        | Categorical Exclusion<br>Level 3 - table 1, CE I             | n, Level 3 – T                                               | The propos                                                                                                                                                                                                                                                                                                                                                                                                                                                                                                                                                                                                                                                                                                                                                                          | sed action meets th                           | ne criteria for  | Categorical E       | xclusion Man      |  |  |
| Σ                                                                                                   |          |                                                              |                                                              | evel 4 – The proposed action meets the criteria for Categorical Exclusion Manu<br>Thresholds. Required Signatories: ESM, ES, FHWA                                                                                                                                                                                                                                                                                                                                                                                                                                                                                                                                                                                                                                                   |                                               |                  |                     |                   |  |  |
|                                                                                                     |          | Environmental Asses<br>s necessary to determi                |                                                              |                                                                                                                                                                                                                                                                                                                                                                                                                                                                                                                                                                                                                                                                                                                                                                                     |                                               |                  |                     | l documentati     |  |  |
|                                                                                                     |          | ocuments prepared by or for<br>elease for public involvement |                                                              |                                                                                                                                                                                                                                                                                                                                                                                                                                                                                                                                                                                                                                                                                                                                                                                     | ision, it is not necessary                    | y for the ESM of | the district in whi | ch the project is |  |  |
| Ap                                                                                                  | prova    | 1                                                            |                                                              |                                                                                                                                                                                                                                                                                                                                                                                                                                                                                                                                                                                                                                                                                                                                                                                     |                                               |                  |                     |                   |  |  |
|                                                                                                     |          | ESM Signature                                                |                                                              | Date                                                                                                                                                                                                                                                                                                                                                                                                                                                                                                                                                                                                                                                                                                                                                                                | ES Signatur                                   | e                | D                   | ate               |  |  |
|                                                                                                     |          | -                                                            | FHWA Signa                                                   | ature                                                                                                                                                                                                                                                                                                                                                                                                                                                                                                                                                                                                                                                                                                                                                                               |                                               | Date             |                     |                   |  |  |
| Re                                                                                                  | lease f  | or Public Involvemen                                         | nt                                                           |                                                                                                                                                                                                                                                                                                                                                                                                                                                                                                                                                                                                                                                                                                                                                                                     |                                               | _                |                     |                   |  |  |
| N                                                                                                   | J/A      |                                                              |                                                              |                                                                                                                                                                                                                                                                                                                                                                                                                                                                                                                                                                                                                                                                                                                                                                                     | WE15                                          |                  | 4-5-2021            |                   |  |  |
| ES                                                                                                  | M Init   | ials                                                         | Date                                                         | _                                                                                                                                                                                                                                                                                                                                                                                                                                                                                                                                                                                                                                                                                                                                                                                   | ES Initials                                   |                  | Date                | <u> </u>          |  |  |
| Ce                                                                                                  | ertifica | tion of Public Involv                                        |                                                              | e of Public                                                                                                                                                                                                                                                                                                                                                                                                                                                                                                                                                                                                                                                                                                                                                                         | 2 Involvement                                 | Date             |                     |                   |  |  |
|                                                                                                     |          |                                                              |                                                              |                                                                                                                                                                                                                                                                                                                                                                                                                                                                                                                                                                                                                                                                                                                                                                                     |                                               |                  |                     | March 31, 20      |  |  |
|                                                                                                     |          |                                                              | CR 1300                                                      | N Extension                                                                                                                                                                                                                                                                                                                                                                                                                                                                                                                                                                                                                                                                                                                                                                         | on over Norfolk Sout                          | hern RR & Ma     | in                  |                   |  |  |