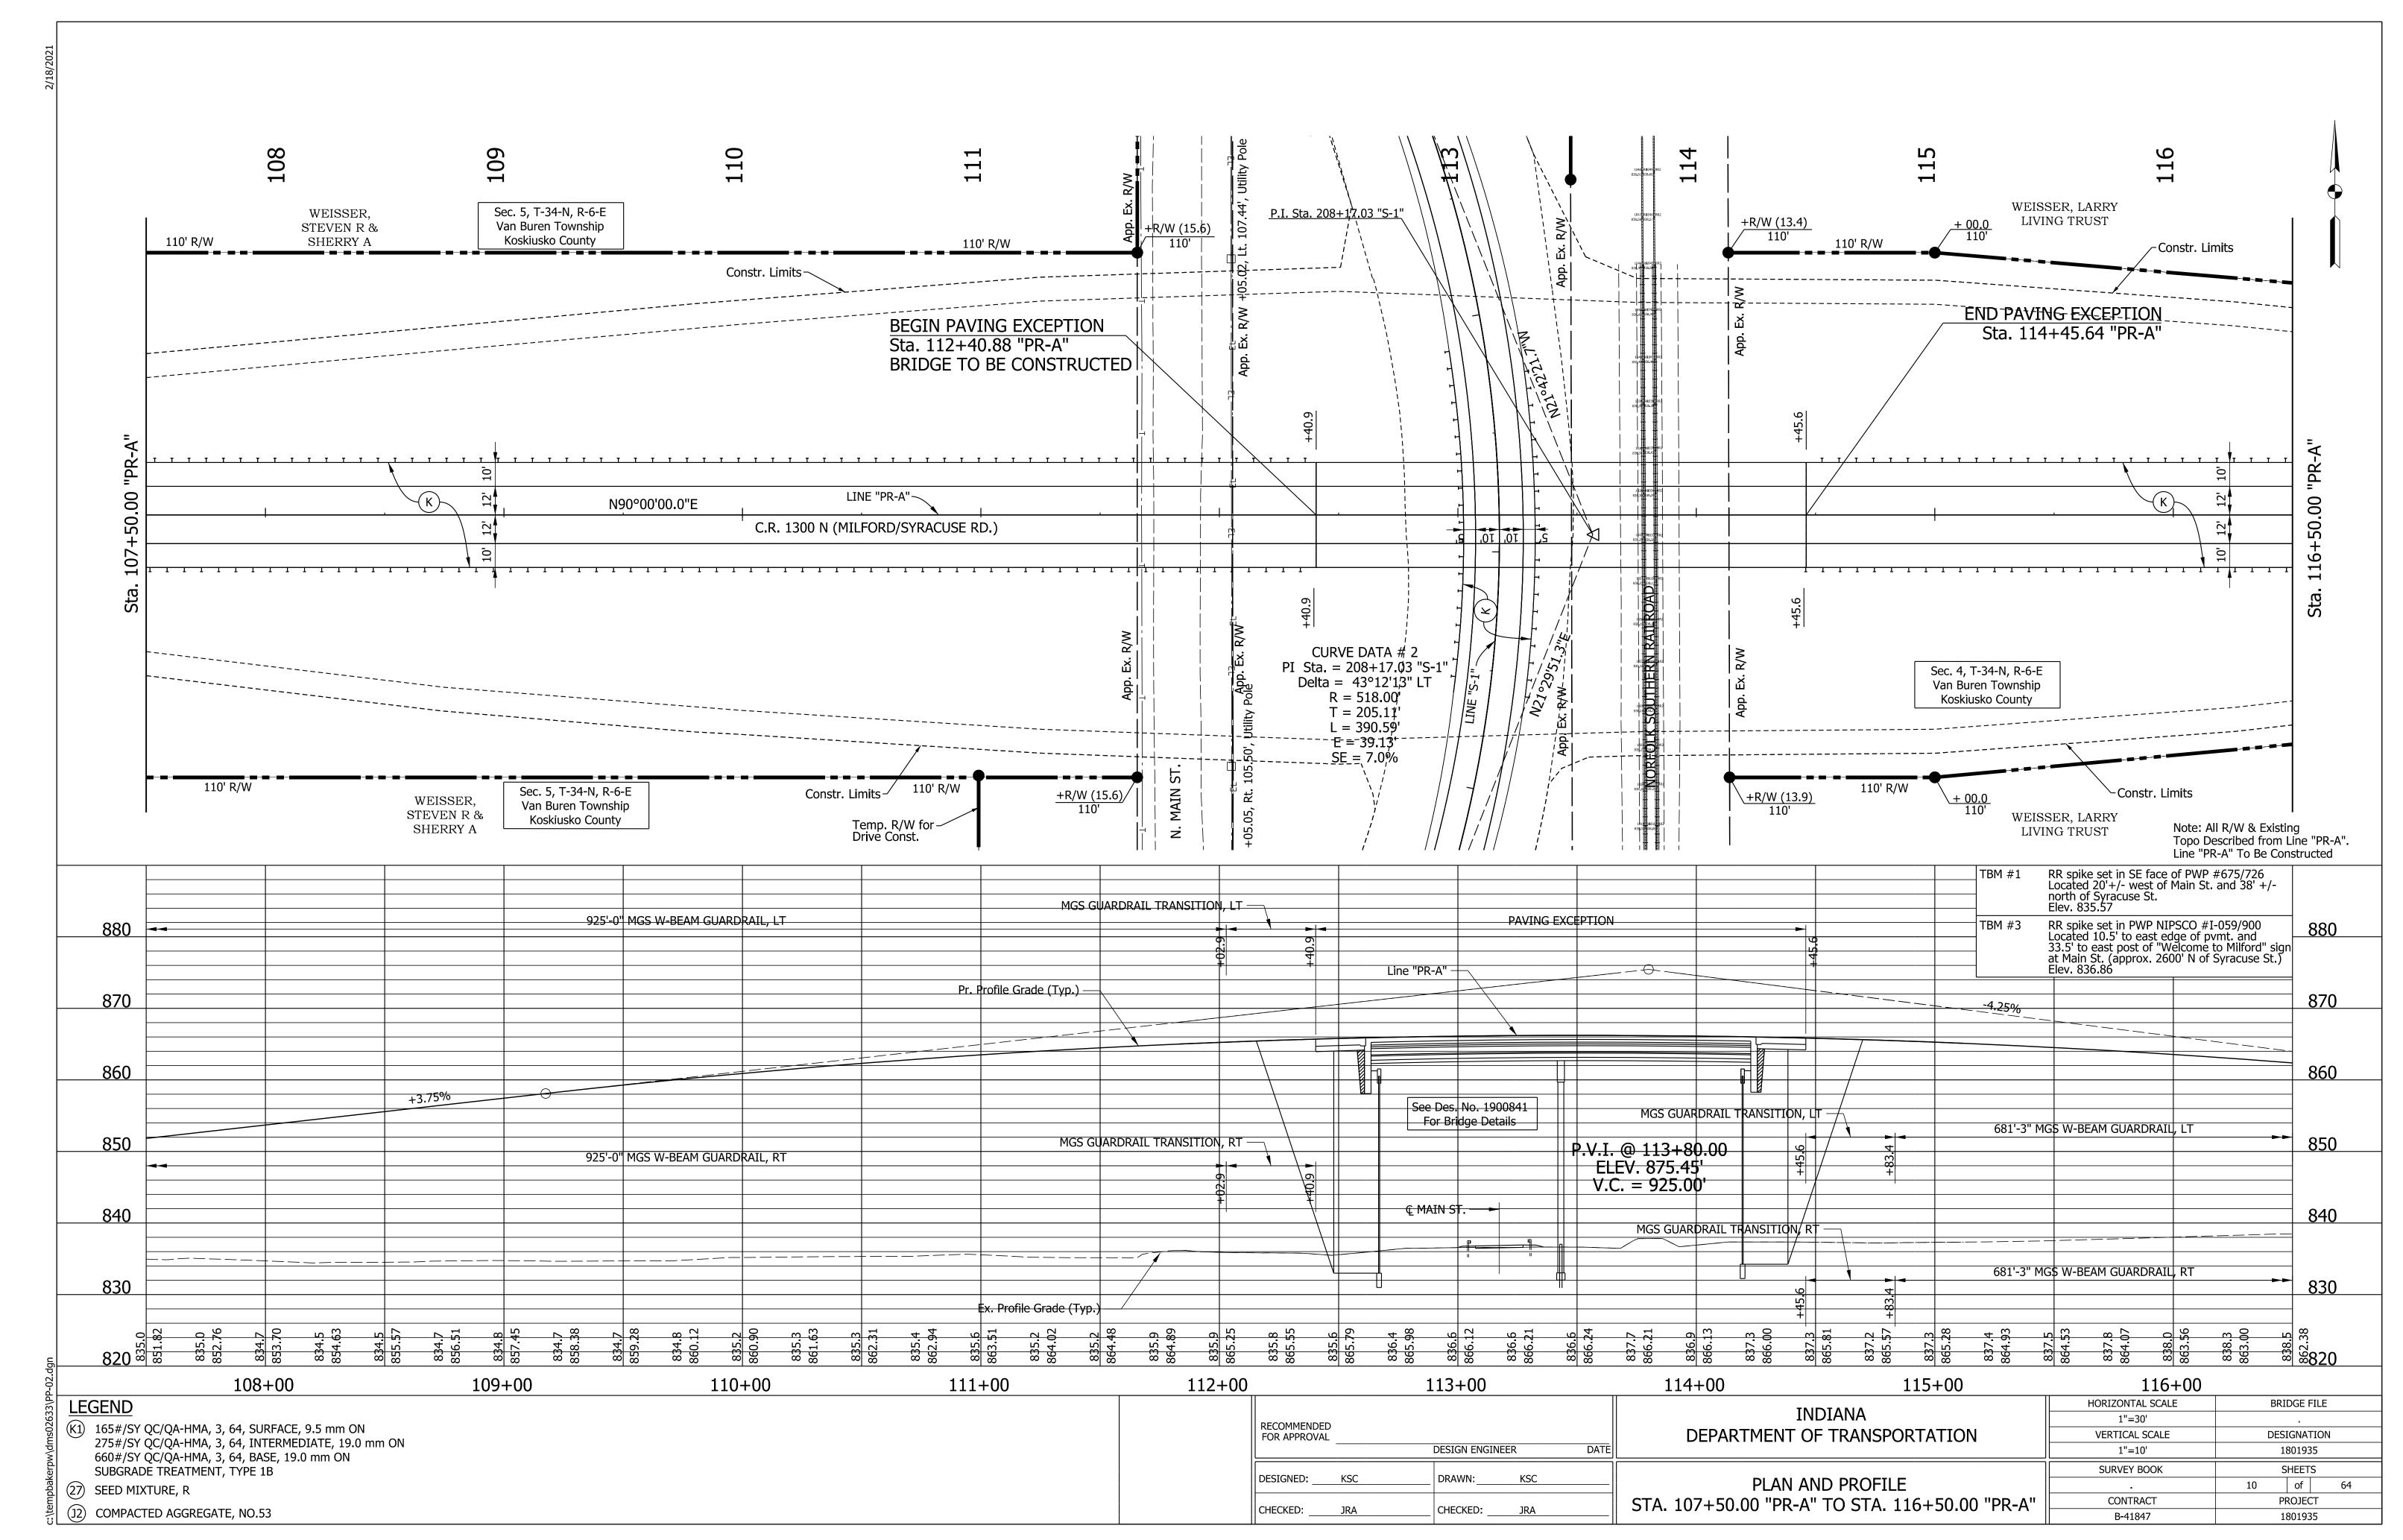

GENERAL NOTES |  |
| 3 - 4     | TYPICAL SECTIONS        |  |
| 5         | PLAT NO. 1              |  |
| 6 - 8     | MAINTENANCE OF TRAFFIC  |  |
| 9 - 15    | PLAN & PROFILE SHEETS   |  |
| 16 - 17   | SUPERELEVATION DIAGRAMS |  |
| 18 - 25   | EROSION CONTROL PLANS   |  |
| 26 - 29   | PAVEMENT MARKINGS       |  |
| 30        | APPROACH TABLE          |  |
| 31        | STRUCTURE DATA TABLE    |  |
| 32 - 64   | CROSS SECTIONS          |  |



HORIZONTAL SCALE BRIDGE FILE INDIANA N/A RECOMMENDED FOR APPROVAL DEPARTMENT OF TRANSPORTATION VERTICAL SCALE DESIGNATION DESIGN ENGINEER N/A 1801935 SHEETS SURVEY BOOK DRAWN: KSC DESIGNED: KSC of **INDEX SHEET** CONTRACT PROJECT CHECKED: \_\_\_\_\_JRA CHECKED: JRA B-41847 1801935

<sup>\*\*</sup> REPRESENTS GENERAL NOTES REQUIRED.

























| PROJECT  | DESIGNATION |
|----------|-------------|
| 1900841  | 1900841     |
| CONTRACT | BRIDGE FILE |
| B-41847  | XX-XX-XXXX  |

| STRUCTURE  | TYPE                               | SPAN AND SKEW               | OVER                                          | STATION             |
|------------|------------------------------------|-----------------------------|-----------------------------------------------|---------------------|
| XX-XX-XXXX | PRESTRESSED CONC.<br>BULB-TEE BEAM | 2 SPANS @ 81'-0"<br>NO SKEW | NORFOLK SOUTHERN<br>RAILROAD<br>& MAIN STREET | 113+43.26<br>"PR-A" |

|             | KIN PROJECT INFORMATION                         |
|-------------|-------------------------------------------------|
| DESIGNATION |