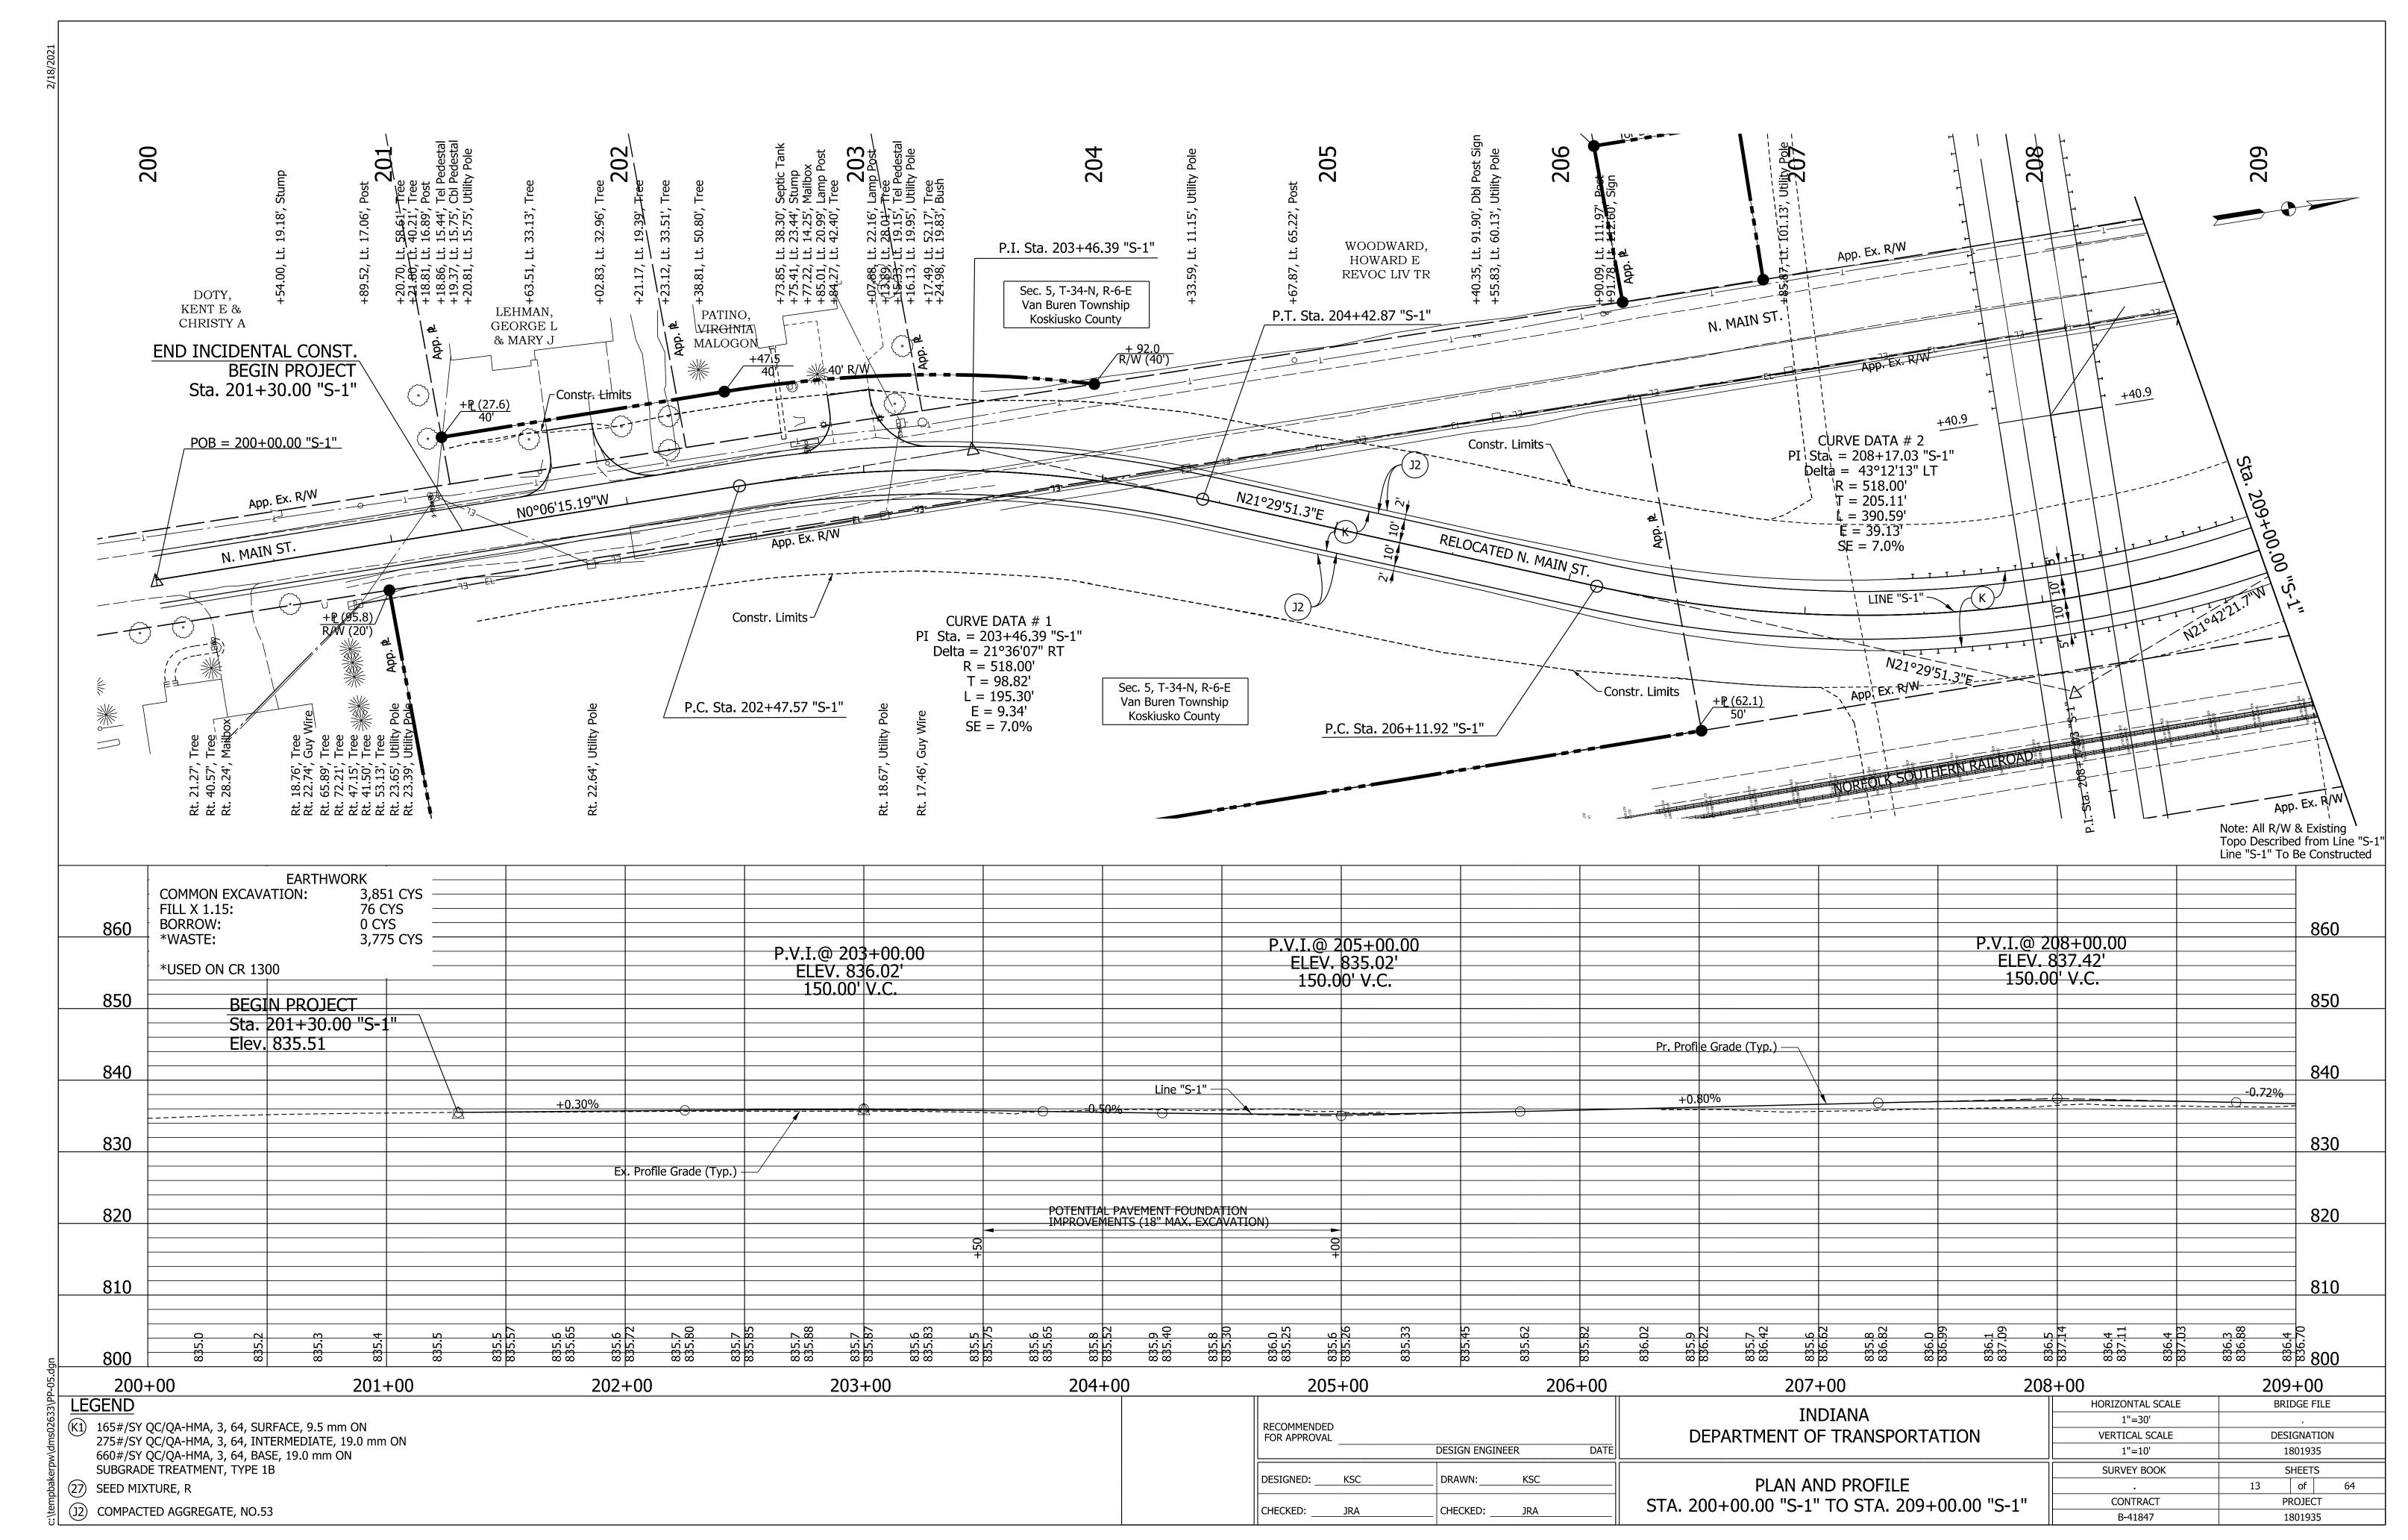

AL NOTES |  |
| 3 - 4     | TYPICAL SECTIONS        |  |
| 5         | PLAT NO. 1              |  |
| 6 - 8     | MAINTENANCE OF TRAFFIC  |  |
| 9 - 15    | PLAN & PROFILE SHEETS   |  |
| 16 - 17   | SUPERELEVATION DIAGRAMS |  |
| 18 - 25   | EROSION CONTROL PLANS   |  |
| 26 - 29   | PAVEMENT MARKINGS       |  |
| 30        | APPROACH TABLE          |  |
| 31        | STRUCTURE DATA TABLE    |  |
| 32 - 64   | CROSS SECTIONS          |  |



HORIZONTAL SCALE BRIDGE FILE INDIANA N/A RECOMMENDED FOR APPROVAL DEPARTMENT OF TRANSPORTATION VERTICAL SCALE DESIGNATION DESIGN ENGINEER N/A 1801935 SHEETS SURVEY BOOK DRAWN: KSC DESIGNED: KSC of **INDEX SHEET** CONTRACT PROJECT CHECKED: \_\_\_\_\_JRA CHECKED: JRA B-41847 1801935

<sup>\*\*</sup> REPRESENTS GENERAL NOTES REQUIRED.

























| PROJECT  | DESIGNATION |
|----------|-------------|
| 1900841  | 1900841     |
| CONTRACT | BRIDGE FILE |
| B-41847  | XX-XX-XXXX  |

| STRUCTURE  | TYPE                               | SPAN AND SKEW               | OVER                                          | STATION             |
|------------|------------------------------------|-----------------------------|-----------------------------------------------|---------------------|
| XX-XX-XXXX | PRESTRESSED CONC.<br>BULB-TEE BEAM | 2 SPANS @ 81'-0"<br>NO SKEW | NORFOLK SOUTHERN<br>RAILROAD<br>& MAIN STREET | 113+43.26<br>"PR-A" |

|             | KIN PROJECT INFORMATION                         |
|-------------|-------------------------------------------------|
| DESIGNATION |                                                 |
| 1