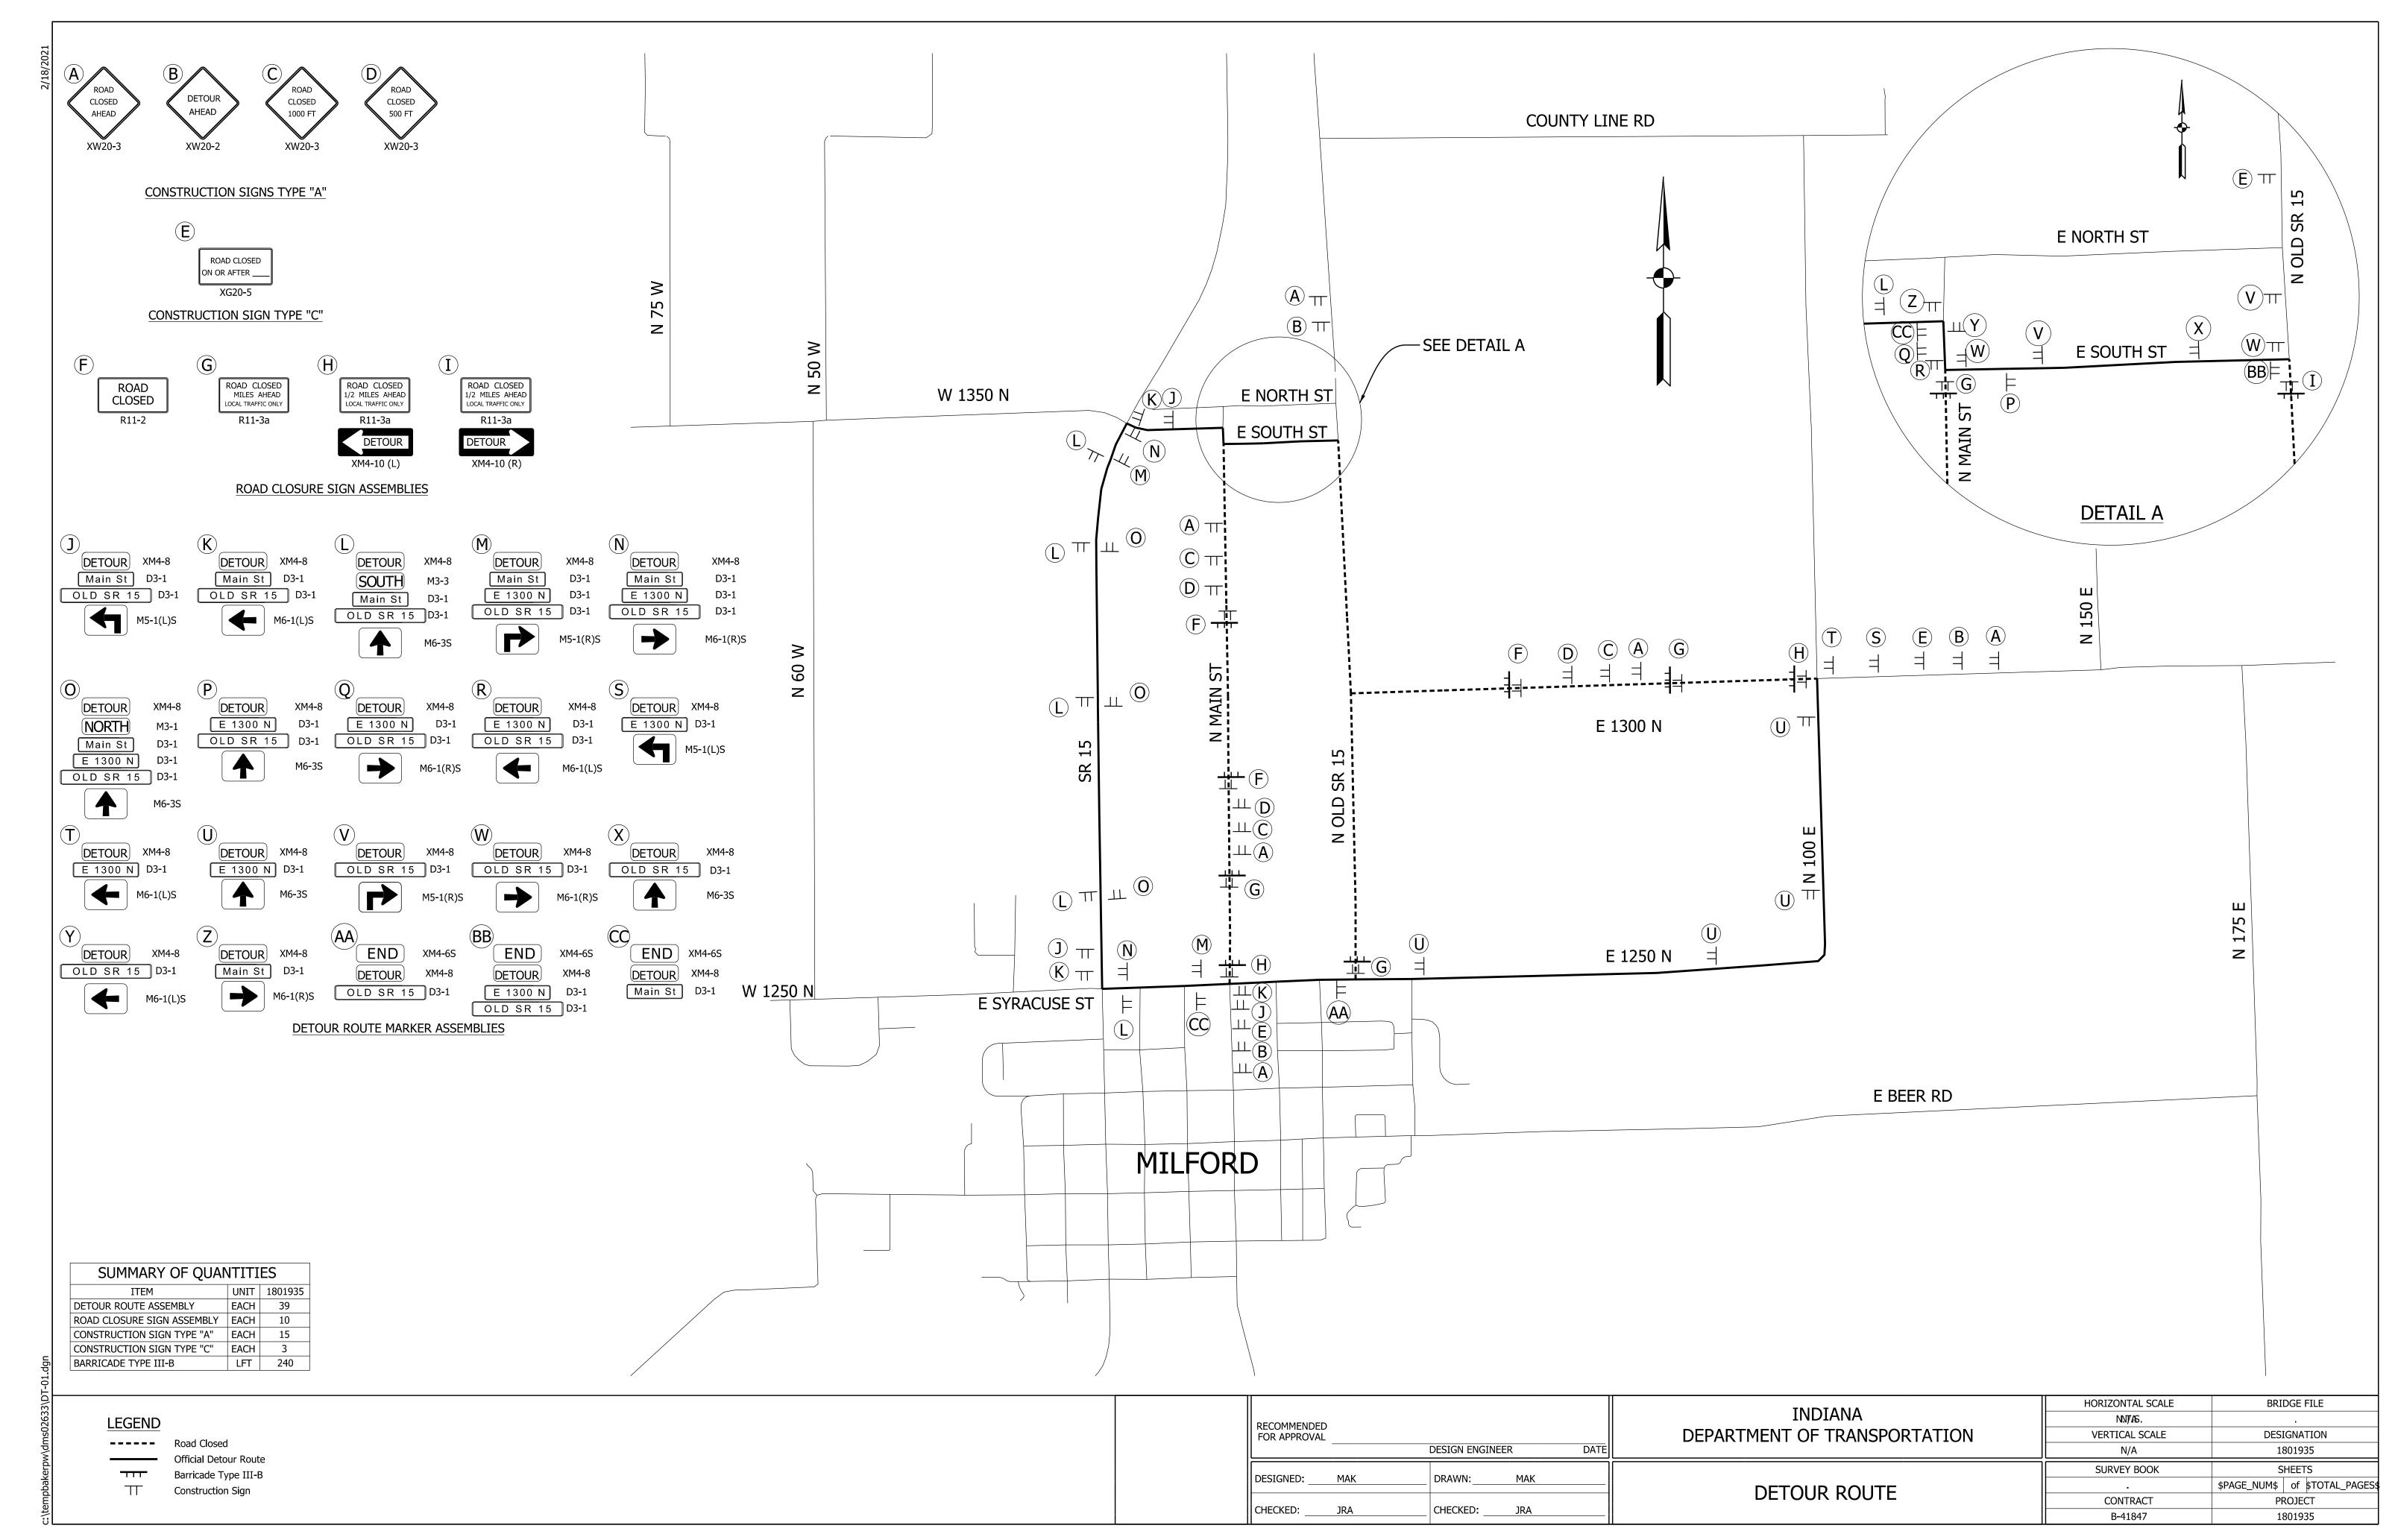

AND GENERAL NOTES |  |
| 3 - 4     | TYPICAL SECTIONS        |  |
| 5         | PLAT NO. 1              |  |
| 6 - 8     | MAINTENANCE OF TRAFFIC  |  |
| 9 - 15    | PLAN & PROFILE SHEETS   |  |
| 16 - 17   | SUPERELEVATION DIAGRAMS |  |
| 18 - 25   | EROSION CONTROL PLANS   |  |
| 26 - 29   | PAVEMENT MARKINGS       |  |
| 30        | APPROACH TABLE          |  |
| 31        | STRUCTURE DATA TABLE    |  |
| 32 - 64   | CROSS SECTIONS          |  |



HORIZONTAL SCALE BRIDGE FILE INDIANA N/A RECOMMENDED FOR APPROVAL DEPARTMENT OF TRANSPORTATION VERTICAL SCALE DESIGNATION DESIGN ENGINEER N/A 1801935 SHEETS SURVEY BOOK DRAWN: KSC DESIGNED: KSC of **INDEX SHEET** CONTRACT PROJECT CHECKED: \_\_\_\_\_JRA CHECKED: JRA B-41847 1801935

<sup>\*\*</sup> REPRESENTS GENERAL NOTES REQUIRED.

























| PROJECT  | DESIGNATION |
|----------|-------------|
| 1900841  | 1900841     |
| CONTRACT | BRIDGE FILE |
| B-41847  | XX-XX-XXXX  |

| STRUCTURE  | TYPE                               | SPAN AND SKEW               | OVER                                          | STATION             |
|------------|------------------------------------|-----------------------------|-----------------------------------------------|---------------------|
| XX-XX-XXXX | PRESTRESSED CONC.<br>BULB-TEE BEAM | 2 SPANS @ 81'-0"<br>NO SKEW | NORFOLK SOUTHERN<br>RAILROAD<br>& MAIN STREET | 113+43.26<br>"PR-A" |

|             | KIN PROJECT INFORMATION                         |
|-------------|-------------------------------------------------|
| DESIGNATION |