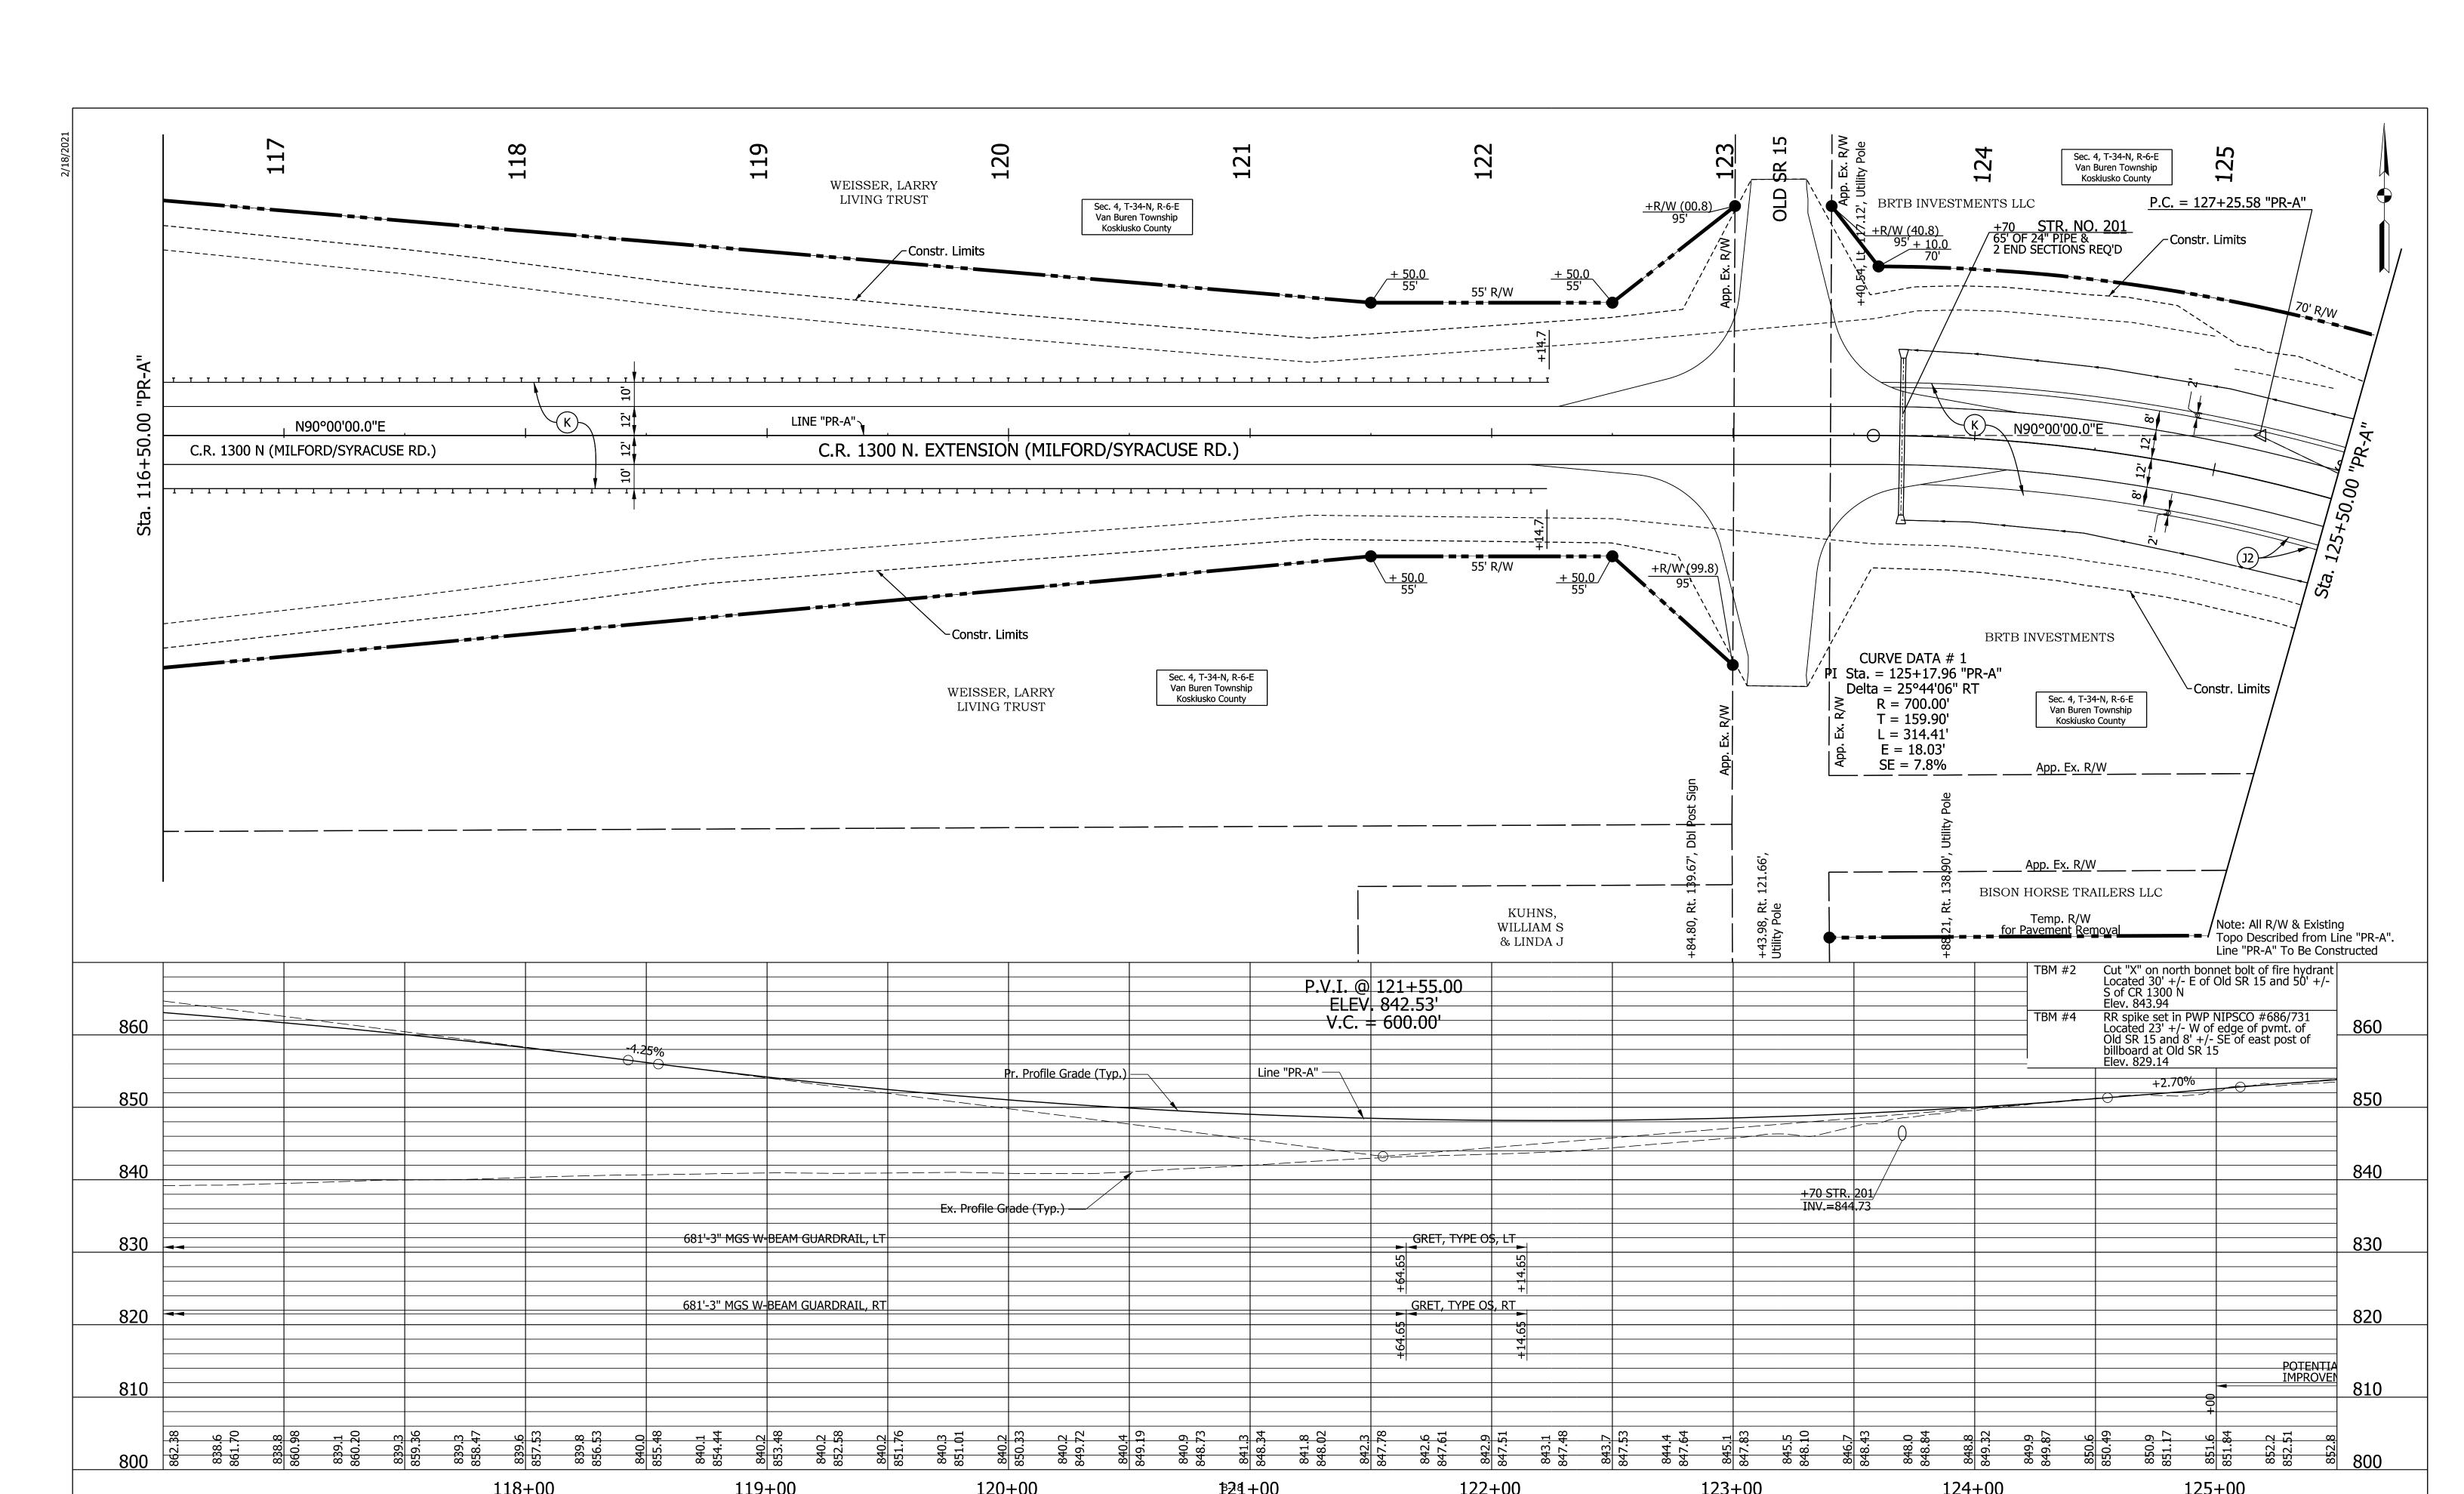

ENERAL NOTES |  |
| 3 - 4     | TYPICAL SECTIONS        |  |
| 5         | PLAT NO. 1              |  |
| 6 - 8     | MAINTENANCE OF TRAFFIC  |  |
| 9 - 15    | PLAN & PROFILE SHEETS   |  |
| 16 - 17   | SUPERELEVATION DIAGRAMS |  |
| 18 - 25   | EROSION CONTROL PLANS   |  |
| 26 - 29   | PAVEMENT MARKINGS       |  |
| 30        | APPROACH TABLE          |  |
| 31        | STRUCTURE DATA TABLE    |  |
| 32 - 64   | CROSS SECTIONS          |  |



HORIZONTAL SCALE BRIDGE FILE INDIANA N/A RECOMMENDED FOR APPROVAL DEPARTMENT OF TRANSPORTATION VERTICAL SCALE DESIGNATION DESIGN ENGINEER N/A 1801935 SHEETS SURVEY BOOK DRAWN: KSC DESIGNED: KSC of **INDEX SHEET** CONTRACT PROJECT CHECKED: \_\_\_\_\_JRA CHECKED: JRA B-41847 1801935

<sup>\*\*</sup> REPRESENTS GENERAL NOTES REQUIRED.

























| PROJECT  | DESIGNATION |
|----------|-------------|
| 1900841  | 1900841     |
| CONTRACT | BRIDGE FILE |
| B-41847  | XX-XX-XXXX  |

| STRUCTURE  | TYPE                               | SPAN AND SKEW               | OVER                                          | STATION             |
|------------|------------------------------------|-----------------------------|-----------------------------------------------|---------------------|
| XX-XX-XXXX | PRESTRESSED CONC.<br>BULB-TEE BEAM | 2 SPANS @ 81'-0"<br>NO SKEW | NORFOLK SOUTHERN<br>RAILROAD<br>& MAIN STREET | 113+43.26<br>"PR-A" |

|             | KIN PROJECT INFORMATION                         |
|-------------|-------------------------------------------------|
| DESIGNATION |                                                 |