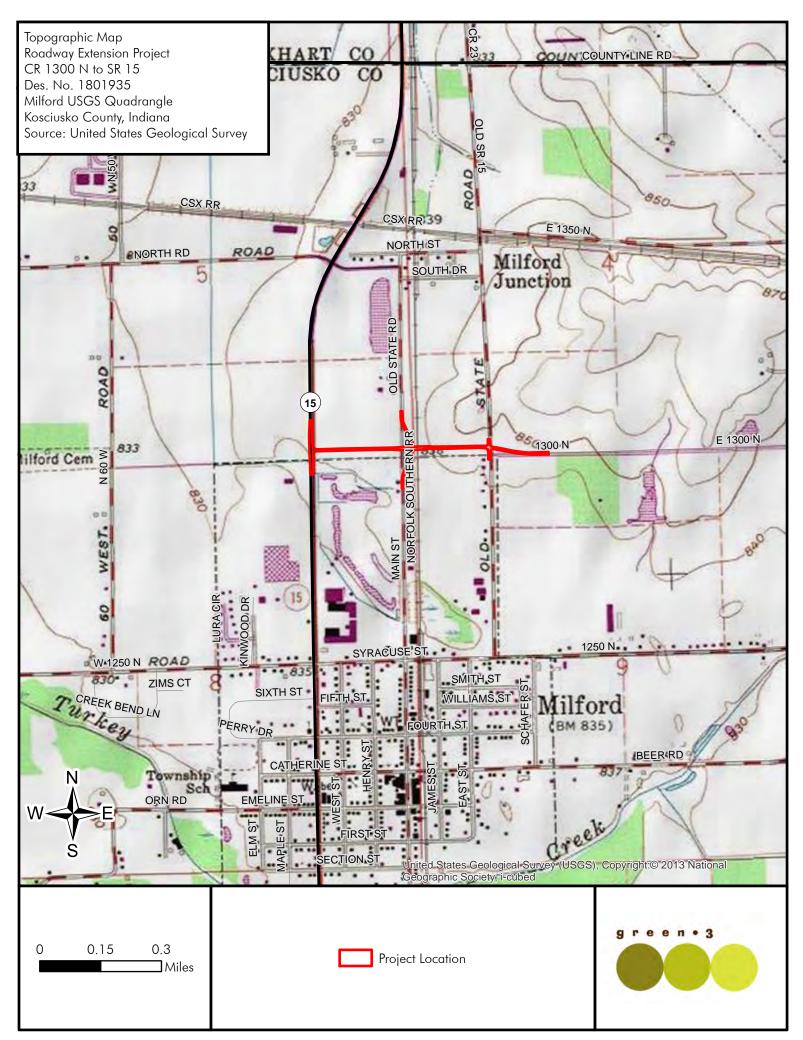

| ty                                                                                                  | Kosc     | iusko                                                        | Route                                                        | CR 13                                                                                                                                                                                                                                                                                                                                                                                                                                                                                                                                                                                                                                                                                                                                                                               | 00 N Extension                                | Des. No.         | 180                 | 1935              |  |  |
|-----------------------------------------------------------------------------------------------------|----------|--------------------------------------------------------------|--------------------------------------------------------------|-------------------------------------------------------------------------------------------------------------------------------------------------------------------------------------------------------------------------------------------------------------------------------------------------------------------------------------------------------------------------------------------------------------------------------------------------------------------------------------------------------------------------------------------------------------------------------------------------------------------------------------------------------------------------------------------------------------------------------------------------------------------------------------|-----------------------------------------------|------------------|---------------------|-------------------|--|--|
| (                                                                                                   | CAT      | EGORICAL EX                                                  | KCLUSIO                                                      | N/EN                                                                                                                                                                                                                                                                                                                                                                                                                                                                                                                                                                                                                                                                                                                                                                                | vironmental Docu<br>VIRONMEN<br>JECT INFORMAT | TAL ASS          | ESSMEN              | T FORM            |  |  |
| Ro                                                                                                  | ad No    | o./County:                                                   | County                                                       | y Road (                                                                                                                                                                                                                                                                                                                                                                                                                                                                                                                                                                                                                                                                                                                                                                            | CR) 1300 North                                | (N)/Koscius      | sko County          |                   |  |  |
| De                                                                                                  | esigna   | tion Number:                                                 | 180193                                                       | 1801935                                                                                                                                                                                                                                                                                                                                                                                                                                                                                                                                                                                                                                                                                                                                                                             |                                               |                  |                     |                   |  |  |
| Project Description/Termini:  After completing this form, I conclude review/approve if Level 4 CE): |          |                                                              | of Main approxin 1,470 lin the CR 1 (RR). Approxin new north | Extension of CR 1300 N, from approximately 950 feet (0.18 mile) east of Old State Road (SR) 15 to SR 15/Higbee Street (approximately 3,260 linear feet/0.65 mile); realignment of Main Street, from approximately 2,370 feet (0.45 mile) north of Syracuse Street to approximately 3,570 linear feet (0.68 mile) north of Syracuse Street (approximately 1,470 linear feet/0.28 mile in total length) to accommodate a new bridge that will carry the CR 1300 N roadway extension over Main Street and the Norfolk Southern Railroad (RR). Approximately 435 feet (0.08 mile) of SR 15 will be widened to accommodate a new northbound turn lane at the intersection of CR 1300 N and SR 15.  hat this project qualifies for the following type of Categorical Exclusion (FHWA must |                                               |                  |                     |                   |  |  |
|                                                                                                     |          | Categorical Exclusion<br>Level 2 - table 1, CE L             |                                                              |                                                                                                                                                                                                                                                                                                                                                                                                                                                                                                                                                                                                                                                                                                                                                                                     |                                               |                  |                     |                   |  |  |
|                                                                                                     | ,        | Categorical Exclusion<br>Level 3 - table 1, CE I             | n, Level 3 – T                                               | The propos                                                                                                                                                                                                                                                                                                                                                                                                                                                                                                                                                                                                                                                                                                                                                                          | sed action meets th                           | ne criteria for  | Categorical E       | xclusion Man      |  |  |
| Σ                                                                                                   |          |                                                              |                                                              | evel 4 – The proposed action meets the criteria for Categorical Exclusion Manu<br>Thresholds. Required Signatories: ESM, ES, FHWA                                                                                                                                                                                                                                                                                                                                                                                                                                                                                                                                                                                                                                                   |                                               |                  |                     |                   |  |  |
|                                                                                                     |          | Environmental Asses<br>s necessary to determi                |                                                              |                                                                                                                                                                                                                                                                                                                                                                                                                                                                                                                                                                                                                                                                                                                                                                                     |                                               |                  |                     | l documentati     |  |  |
|                                                                                                     |          | ocuments prepared by or for<br>elease for public involvement |                                                              |                                                                                                                                                                                                                                                                                                                                                                                                                                                                                                                                                                                                                                                                                                                                                                                     | ision, it is not necessary                    | y for the ESM of | the district in whi | ch the project is |  |  |
| Ap                                                                                                  | prova    | 1                                                            |                                                              |                                                                                                                                                                                                                                                                                                                                                                                                                                                                                                                                                                                                                                                                                                                                                                                     |                                               |                  |                     |                   |  |  |
|                                                                                                     |          | ESM Signature                                                |                                                              | Date                                                                                                                                                                                                                                                                                                                                                                                                                                                                                                                                                                                                                                                                                                                                                                                | ES Signatur                                   | e                | D                   | ate               |  |  |
|                                                                                                     |          | -                                                            | FHWA Signa                                                   | ature                                                                                                                                                                                                                                                                                                                                                                                                                                                                                                                                                                                                                                                                                                                                                                               |                                               | Date             |                     |                   |  |  |
| Re                                                                                                  | lease f  | or Public Involvemen                                         | nt                                                           |                                                                                                                                                                                                                                                                                                                                                                                                                                                                                                                                                                                                                                                                                                                                                                                     |                                               | _                |                     |                   |  |  |
| N                                                                                                   | J/A      |                                                              |                                                              |                                                                                                                                                                                                                                                                                                                                                                                                                                                                                                                                                                                                                                                                                                                                                                                     | WE15                                          |                  | 4-5-2021            |                   |  |  |
| ES                                                                                                  | M Init   | ials                                                         | Date                                                         | _                                                                                                                                                                                                                                                                                                                                                                                                                                                                                                                                                                                                                                                                                                                                                                                   | ES Initials                                   |                  | Date                | <u> </u>          |  |  |
| Ce                                                                                                  | ertifica | tion of Public Involv                                        |                                                              | e of Public                                                                                                                                                                                                                                                                                                                                                                                                                                                                                                                                                                                                                                                                                                                                                                         | 2 Involvement                                 | Date             |                     |                   |  |  |
|                                                                                                     |          |                                                              |                                                              |                                                                                                                                                                                                                                                                                                                                                                                                                                                                                                                                                                                                                                                                                                                                                                                     |                                               |                  |                     | March 31, 20      |  |  |
|                                                                                                     |          |                                                              | CR 1300                                                      | N Extension                                                                                                                                                                                                                                                                                                                                                                                                                                                                                                                                                                                                                                                                                                                                                                         | on over Norfolk Sout                          | hern RR & Ma     | in                  |                   |  |  |