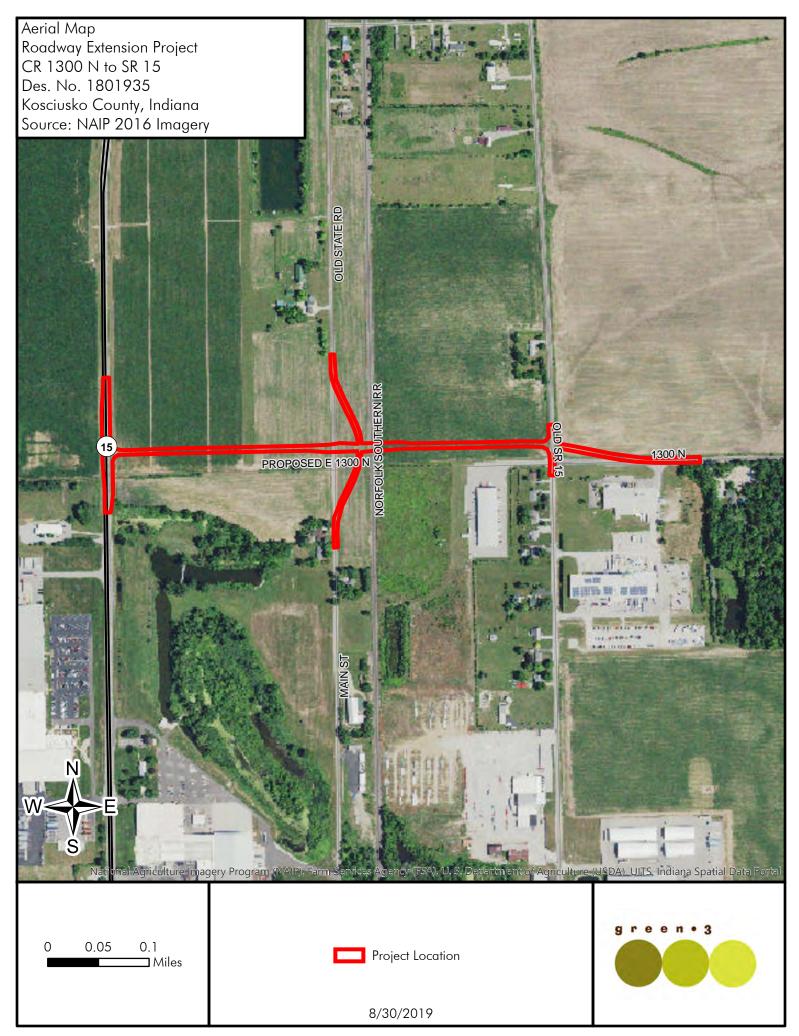

| ty                                                                                                  | Kosc     | iusko                                                        | Route                                                        | CR 13                                                                                                                                                                                                                                                                                                                                                                                                                                                                                                                                                                                                                                                                                                                                                                               | 00 N Extension                                | Des. No.         | 180                 | 1935              |  |  |
|-----------------------------------------------------------------------------------------------------|----------|--------------------------------------------------------------|--------------------------------------------------------------|-------------------------------------------------------------------------------------------------------------------------------------------------------------------------------------------------------------------------------------------------------------------------------------------------------------------------------------------------------------------------------------------------------------------------------------------------------------------------------------------------------------------------------------------------------------------------------------------------------------------------------------------------------------------------------------------------------------------------------------------------------------------------------------|-----------------------------------------------|------------------|---------------------|-------------------|--|--|
| (                                                                                                   | CAT      | EGORICAL EX                                                  | KCLUSIO                                                      | N/EN                                                                                                                                                                                                                                                                                                                                                                                                                                                                                                                                                                                                                                                                                                                                                                                | vironmental Docu<br>VIRONMEN<br>JECT INFORMAT | TAL ASS          | ESSMEN              | T FORM            |  |  |
| Ro                                                                                                  | ad No    | o./County:                                                   | County                                                       | y Road (                                                                                                                                                                                                                                                                                                                                                                                                                                                                                                                                                                                                                                                                                                                                                                            | CR) 1300 North                                | (N)/Koscius      | sko County          |                   |  |  |
| De                                                                                                  | esigna   | tion Number:                                                 | 180193                                                       | 1801935                                                                                                                                                                                                                                                                                                                                                                                                                                                                                                                                                                                                                                                                                                                                                                             |                                               |                  |                     |                   |  |  |
| Project Description/Termini:  After completing this form, I conclude review/approve if Level 4 CE): |          |                                                              | of Main approxin 1,470 lin the CR 1 (RR). Approxin new north | Extension of CR 1300 N, from approximately 950 feet (0.18 mile) east of Old State Road (SR) 15 to SR 15/Higbee Street (approximately 3,260 linear feet/0.65 mile); realignment of Main Street, from approximately 2,370 feet (0.45 mile) north of Syracuse Street to approximately 3,570 linear feet (0.68 mile) north of Syracuse Street (approximately 1,470 linear feet/0.28 mile in total length) to accommodate a new bridge that will carry the CR 1300 N roadway extension over Main Street and the Norfolk Southern Railroad (RR). Approximately 435 feet (0.08 mile) of SR 15 will be widened to accommodate a new northbound turn lane at the intersection of CR 1300 N and SR 15.  hat this project qualifies for the following type of Categorical Exclusion (FHWA must |                                               |                  |                     |                   |  |  |
|                                                                                                     |          | Categorical Exclusion<br>Level 2 - table 1, CE L             |                                                              |                                                                                                                                                                                                                                                                                                                                                                                                                                                                                                                                                                                                                                                                                                                                                                                     |                                               |                  |                     |                   |  |  |
|                                                                                                     | ,        | Categorical Exclusion<br>Level 3 - table 1, CE I             | n, Level 3 – T                                               | The propos                                                                                                                                                                                                                                                                                                                                                                                                                                                                                                                                                                                                                                                                                                                                                                          | sed action meets th                           | ne criteria for  | Categorical E       | xclusion Man      |  |  |
| Σ                                                                                                   |          |                                                              |                                                              | evel 4 – The proposed action meets the criteria for Categorical Exclusion Manu<br>Thresholds. Required Signatories: ESM, ES, FHWA                                                                                                                                                                                                                                                                                                                                                                                                                                                                                                                                                                                                                                                   |                                               |                  |                     |                   |  |  |
|                                                                                                     |          | Environmental Asses<br>s necessary to determi                |                                                              |                                                                                                                                                                                                                                                                                                                                                                                                                                                                                                                                                                                                                                                                                                                                                                                     |                                               |                  |                     | l documentati     |  |  |
|                                                                                                     |          | ocuments prepared by or for<br>elease for public involvement |                                                              |                                                                                                                                                                                                                                                                                                                                                                                                                                                                                                                                                                                                                                                                                                                                                                                     | ision, it is not necessary                    | y for the ESM of | the district in whi | ch the project is |  |  |
| Ap                                                                                                  | prova    | 1                                                            |                                                              |                                                                                                                                                                                                                                                                                                                                                                                                                                                                                                                                                                                                                                                                                                                                                                                     |                                               |                  |                     |                   |  |  |
|                                                                                                     |          | ESM Signature                                                |                                                              | Date                                                                                                                                                                                                                                                                                                                                                                                                                                                                                                                                                                                                                                                                                                                                                                                | ES Signatur                                   | e                | D                   | ate               |  |  |
|                                                                                                     |          | -                                                            | FHWA Signa                                                   | ature                                                                                                                                                                                                                                                                                                                                                                                                                                                                                                                                                                                                                                                                                                                                                                               |                                               | Date             |                     |                   |  |  |
| Re                                                                                                  | lease f  | or Public Involvemen                                         | nt                                                           |                                                                                                                                                                                                                                                                                                                                                                                                                                                                                                                                                                                                                                                                                                                                                                                     |                                               | _                |                     |                   |  |  |
| N                                                                                                   | J/A      |                                                              |                                                              |                                                                                                                                                                                                                                                                                                                                                                                                                                                                                                                                                                                                                                                                                                                                                                                     | WE15                                          |                  | 4-5-2021            |                   |  |  |
| ES                                                                                                  | M Init   | ials                                                         | Date                                                         | _                                                                                                                                                                                                                                                                                                                                                                                                                                                                                                                                                                                                                                                                                                                                                                                   | ES Initials                                   |                  | Date                | <u> </u>          |  |  |
| Ce                                                                                                  | ertifica | tion of Public Involv                                        |                                                              | e of Public                                                                                                                                                                                                                                                                                                                                                                                                                                                                                                                                                                                                                                                                                                                                                                         | 2 Involvement                                 | Date             |                     |                   |  |  |
|                                                                                                     |          |                                                              |                                                              |                                                                                                                                                                                                                                                                                                                                                                                                                                                                                                                                                                                                                                                                                                                                                                                     |                                               |                  |                     | March 31, 20      |  |  |
|                                                                                                     |          |                                                              | CR 1300                                                      | N Extension                                                                                                                                                                                                                                                                                                                                                                                                                                                                                                                                                                                                                                                                                                                                                                         | on over Norfolk Sout                          | hern RR & Ma     | in                  |                   |  |  |