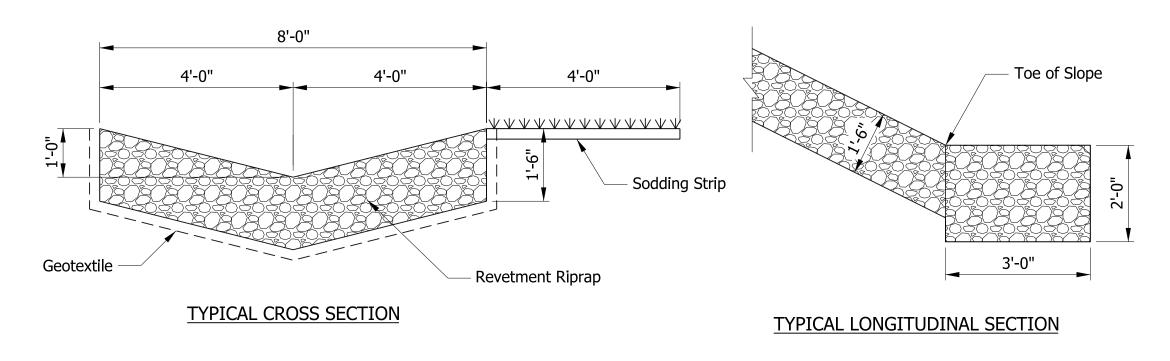

| ty                                                                                                  | Kosc     | iusko                                                        | Route                                                        | CR 13                                                                                                                                                                                                                                                                                                                                                                                                                                                                                                                                                                                                                                                                                                                                                                               | 00 N Extension                                | Des. No.         | 180                 | 1935              |  |  |
|-----------------------------------------------------------------------------------------------------|----------|--------------------------------------------------------------|--------------------------------------------------------------|-------------------------------------------------------------------------------------------------------------------------------------------------------------------------------------------------------------------------------------------------------------------------------------------------------------------------------------------------------------------------------------------------------------------------------------------------------------------------------------------------------------------------------------------------------------------------------------------------------------------------------------------------------------------------------------------------------------------------------------------------------------------------------------|-----------------------------------------------|------------------|---------------------|-------------------|--|--|
| (                                                                                                   | CAT      | EGORICAL EX                                                  | KCLUSIO                                                      | N/EN                                                                                                                                                                                                                                                                                                                                                                                                                                                                                                                                                                                                                                                                                                                                                                                | vironmental Docu<br>VIRONMEN<br>JECT INFORMAT | TAL ASS          | ESSMEN              | T FORM            |  |  |
| Ro                                                                                                  | ad No    | o./County:                                                   | County                                                       | y Road (                                                                                                                                                                                                                                                                                                                                                                                                                                                                                                                                                                                                                                                                                                                                                                            | CR) 1300 North                                | (N)/Koscius      | sko County          |                   |  |  |
| De                                                                                                  | esigna   | tion Number:                                                 | 180193                                                       | 1801935                                                                                                                                                                                                                                                                                                                                                                                                                                                                                                                                                                                                                                                                                                                                                                             |                                               |                  |                     |                   |  |  |
| Project Description/Termini:  After completing this form, I conclude review/approve if Level 4 CE): |          |                                                              | of Main approxin 1,470 lin the CR 1 (RR). Approxin new north | Extension of CR 1300 N, from approximately 950 feet (0.18 mile) east of Old State Road (SR) 15 to SR 15/Higbee Street (approximately 3,260 linear feet/0.65 mile); realignment of Main Street, from approximately 2,370 feet (0.45 mile) north of Syracuse Street to approximately 3,570 linear feet (0.68 mile) north of Syracuse Street (approximately 1,470 linear feet/0.28 mile in total length) to accommodate a new bridge that will carry the CR 1300 N roadway extension over Main Street and the Norfolk Southern Railroad (RR). Approximately 435 feet (0.08 mile) of SR 15 will be widened to accommodate a new northbound turn lane at the intersection of CR 1300 N and SR 15.  hat this project qualifies for the following type of Categorical Exclusion (FHWA must |                                               |                  |                     |                   |  |  |
|                                                                                                     |          | Categorical Exclusion<br>Level 2 - table 1, CE L             |                                                              |                                                                                                                                                                                                                                                                                                                                                                                                                                                                                                                                                                                                                                                                                                                                                                                     |                                               |                  |                     |                   |  |  |
|                                                                                                     | ,        | Categorical Exclusion<br>Level 3 - table 1, CE I             | n, Level 3 – T                                               | The propos                                                                                                                                                                                                                                                                                                                                                                                                                                                                                                                                                                                                                                                                                                                                                                          | sed action meets th                           | ne criteria for  | Categorical E       | xclusion Man      |  |  |
| Σ                                                                                                   |          |                                                              |                                                              | evel 4 – The proposed action meets the criteria for Categorical Exclusion Manu<br>Thresholds. Required Signatories: ESM, ES, FHWA                                                                                                                                                                                                                                                                                                                                                                                                                                                                                                                                                                                                                                                   |                                               |                  |                     |                   |  |  |
|                                                                                                     |          | Environmental Asses<br>s necessary to determi                |                                                              |                                                                                                                                                                                                                                                                                                                                                                                                                                                                                                                                                                                                                                                                                                                                                                                     |                                               |                  |                     | l documentati     |  |  |
|                                                                                                     |          | ocuments prepared by or for<br>elease for public involvement |                                                              |                                                                                                                                                                                                                                                                                                                                                                                                                                                                                                                                                                                                                                                                                                                                                                                     | ision, it is not necessary                    | y for the ESM of | the district in whi | ch the project is |  |  |
| Ap                                                                                                  | prova    | 1                                                            |                                                              |                                                                                                                                                                                                                                                                                                                                                                                                                                                                                                                                                                                                                                                                                                                                                                                     |                                               |                  |                     |                   |  |  |
|                                                                                                     |          | ESM Signature                                                |                                                              | Date                                                                                                                                                                                                                                                                                                                                                                                                                                                                                                                                                                                                                                                                                                                                                                                | ES Signatur                                   | e                | D                   | ate               |  |  |
|                                                                                                     |          | -                                                            | FHWA Signa                                                   | ature                                                                                                                                                                                                                                                                                                                                                                                                                                                                                                                                                                                                                                                                                                                                                                               |                                               | Date             |                     |                   |  |  |
| Re                                                                                                  | lease f  | or Public Involvemen                                         | nt                                                           |                                                                                                                                                                                                                                                                                                                                                                                                                                                                                                                                                                                                                                                                                                                                                                                     |                                               | _                |                     |                   |  |  |
| N                                                                                                   | J/A      |                                                              |                                                              |                                                                                                                                                                                                                                                                                                                                                                                                                                                                                                                                                                                                                                                                                                                                                                                     | WE15                                          |                  | 4-5-2021            |                   |  |  |
| ES                                                                                                  | M Init   | ials                                                         | Date                                                         | _                                                                                                                                                                                                                                                                                                                                                                                                                                                                                                                                                                                                                                                                                                                                                                                   | ES Initials                                   |                  | Date                | <u> </u>          |  |  |
| Ce                                                                                                  | ertifica | tion of Public Involv                                        |                                                              | e of Public                                                                                                                                                                                                                                                                                                                                                                                                                                                                                                                                                                                                                                                                                                                                                                         | 2 Involvement                                 | Date             |                     |                   |  |  |
|                                                                                                     |          |                                                              |                                                              |                                                                                                                                                                                                                                                                                                                                                                                                                                                                                                                                                                                                                                                                                                                                                                                     |                                               |                  |                     | March 31, 20      |  |  |
|                                                                                                     |          |                                                              | CR 1300                                                      | N Extension                                                                                                                                                                                                                                                                                                                                                                                                                                                                                                                                                                                                                                                                                                                                                                         | on over Norfolk Sout                          | hern RR & Ma     | in                  |                   |  |  |