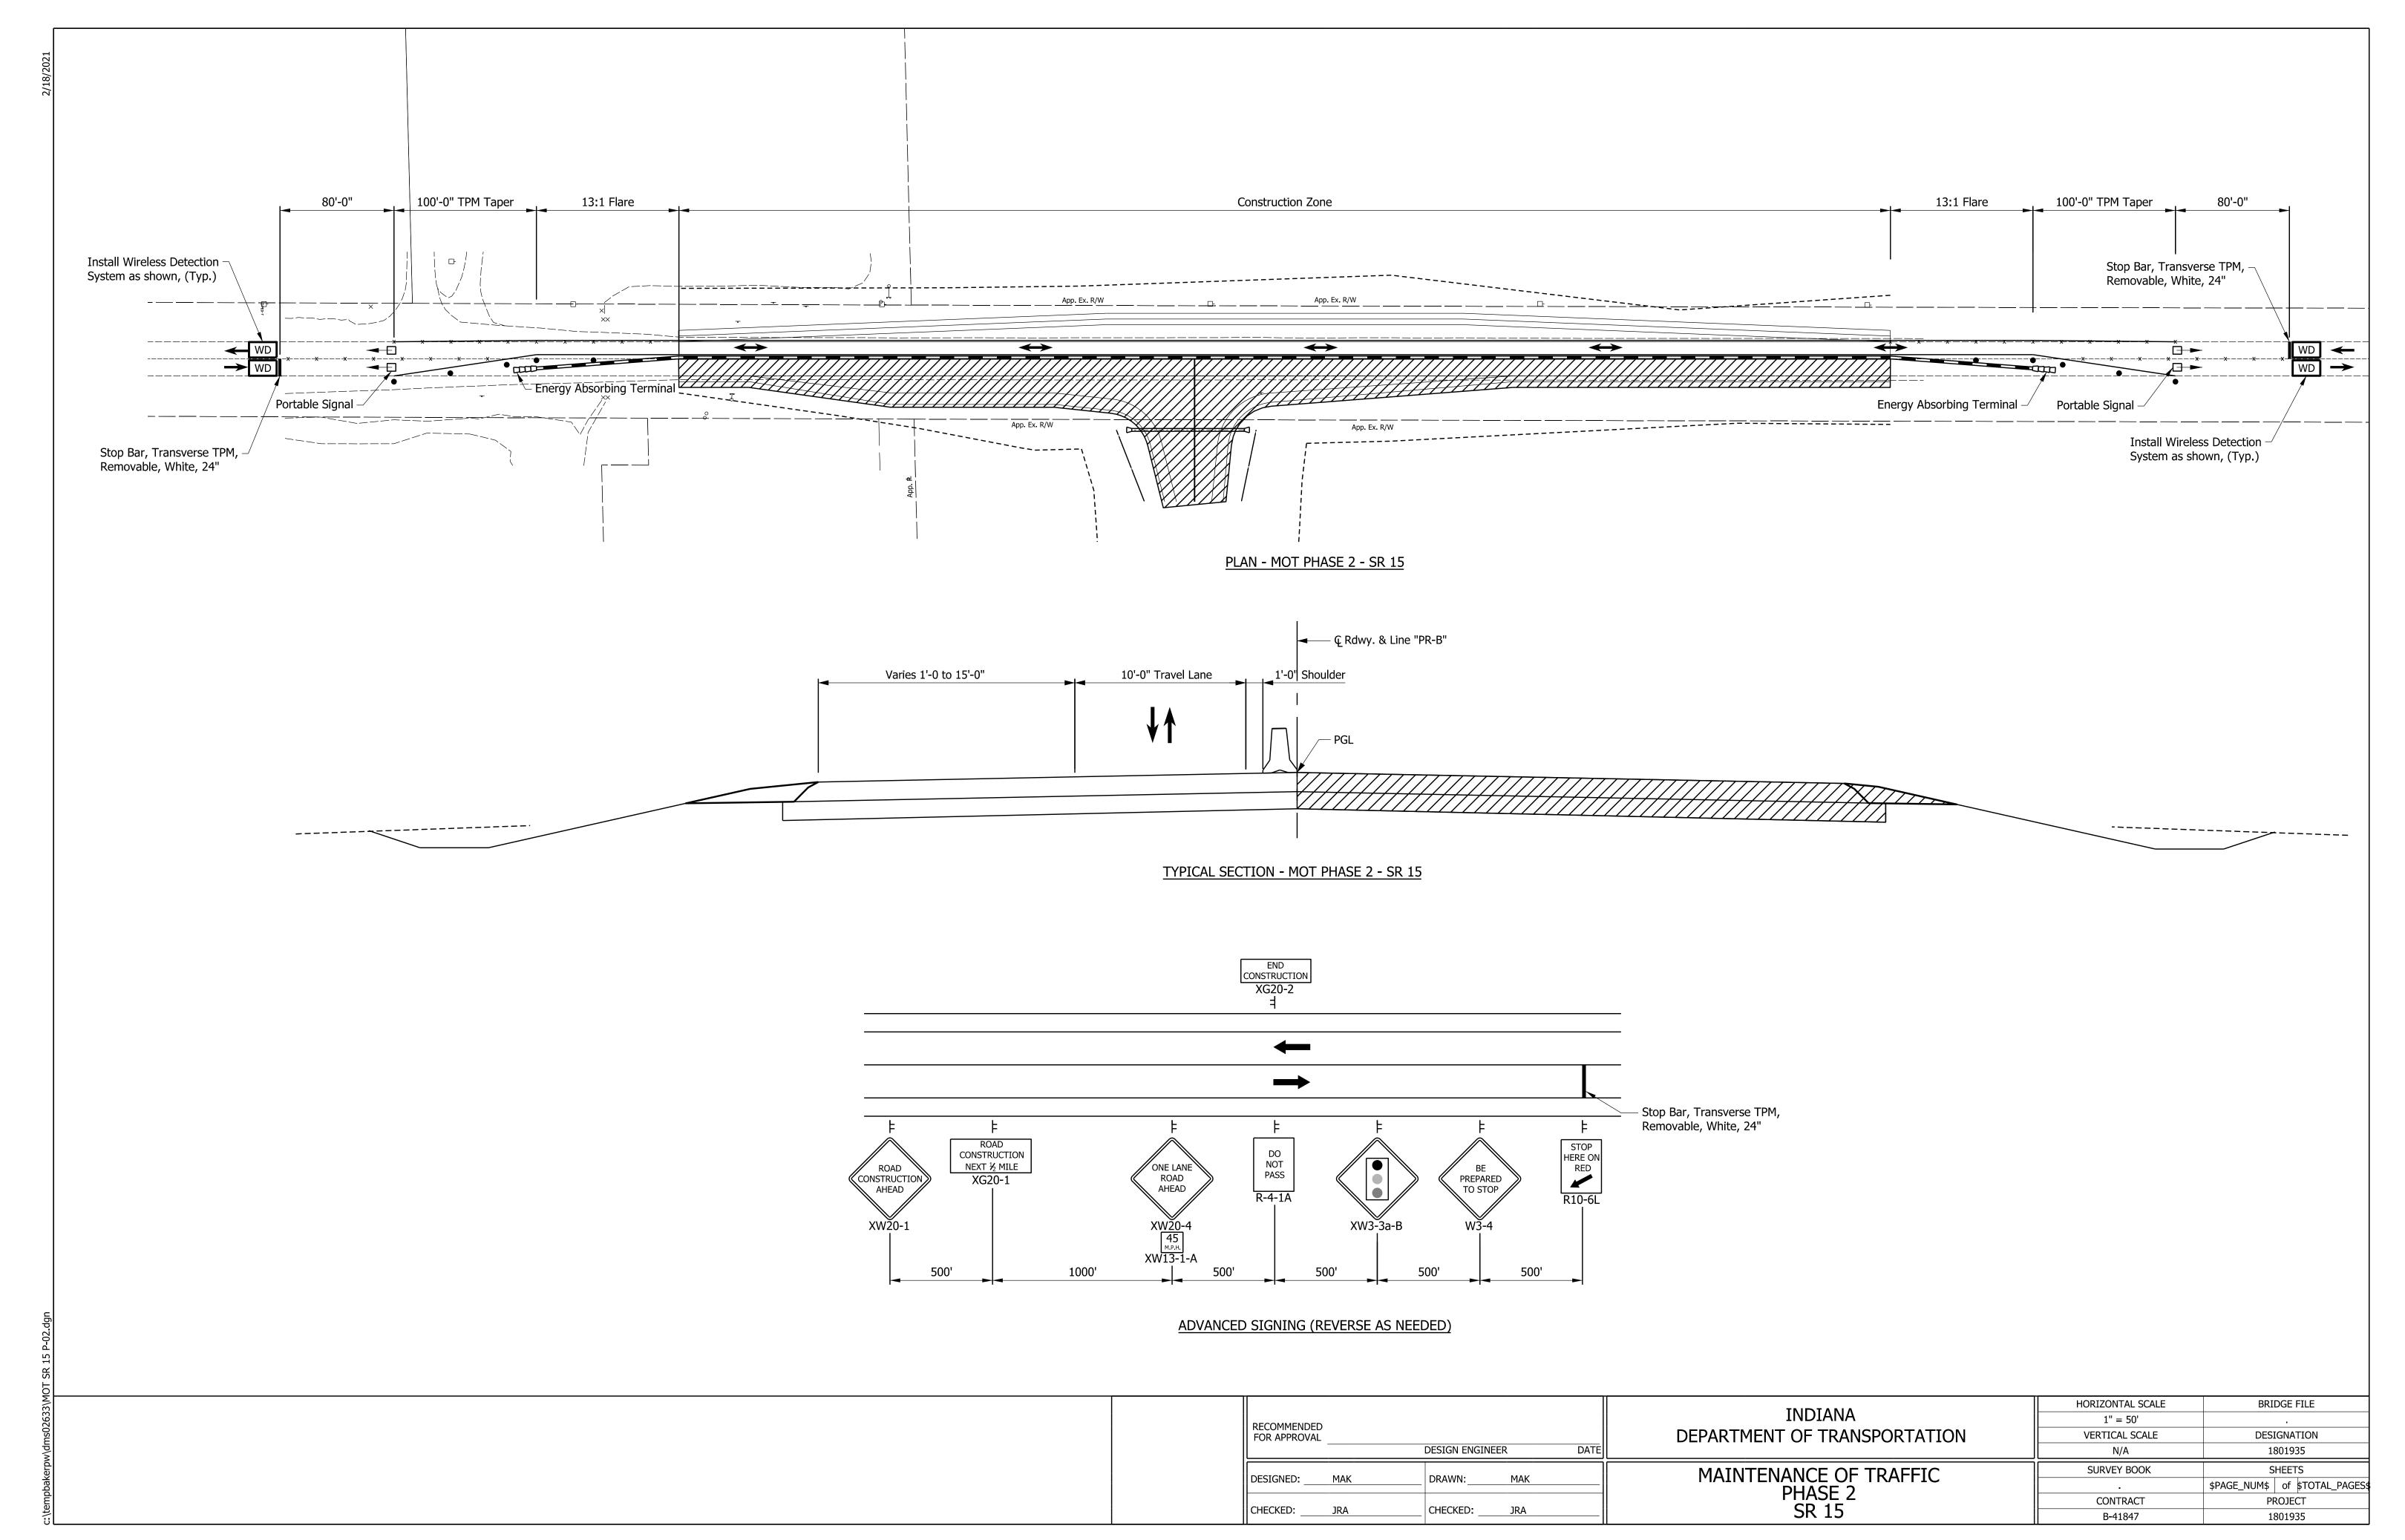

EX AND GENERAL NOTES |  |
| 3 - 4     | TYPICAL SECTIONS        |  |
| 5         | PLAT NO. 1              |  |
| 6 - 8     | MAINTENANCE OF TRAFFIC  |  |
| 9 - 15    | PLAN & PROFILE SHEETS   |  |
| 16 - 17   | SUPERELEVATION DIAGRAMS |  |
| 18 - 25   | EROSION CONTROL PLANS   |  |
| 26 - 29   | PAVEMENT MARKINGS       |  |
| 30        | APPROACH TABLE          |  |
| 31        | STRUCTURE DATA TABLE    |  |
| 32 - 64   | CROSS SECTIONS          |  |



HORIZONTAL SCALE BRIDGE FILE INDIANA N/A RECOMMENDED FOR APPROVAL DEPARTMENT OF TRANSPORTATION VERTICAL SCALE DESIGNATION DESIGN ENGINEER N/A 1801935 SHEETS SURVEY BOOK DRAWN: KSC DESIGNED: KSC of **INDEX SHEET** CONTRACT PROJECT CHECKED: \_\_\_\_\_JRA CHECKED: JRA B-41847 1801935

<sup>\*\*</sup> REPRESENTS GENERAL NOTES REQUIRED.

























| PROJECT  | DESIGNATION |
|----------|-------------|
| 1900841  | 1900841     |
| CONTRACT | BRIDGE FILE |
| B-41847  | XX-XX-XXXX  |

| STRUCTURE  | TYPE                               | SPAN AND SKEW               | OVER                                          | STATION             |
|------------|------------------------------------|-----------------------------|-----------------------------------------------|---------------------|
| XX-XX-XXXX | PRESTRESSED CONC.<br>BULB-TEE BEAM | 2 SPANS @ 81'-0"<br>NO SKEW | NORFOLK SOUTHERN<br>RAILROAD<br>& MAIN STREET | 113+43.26<br>"PR-A" |

|             | KIN PROJECT INFORMATION                         |
|-------------|-------------------------------------------------|
| DESIGNATION |