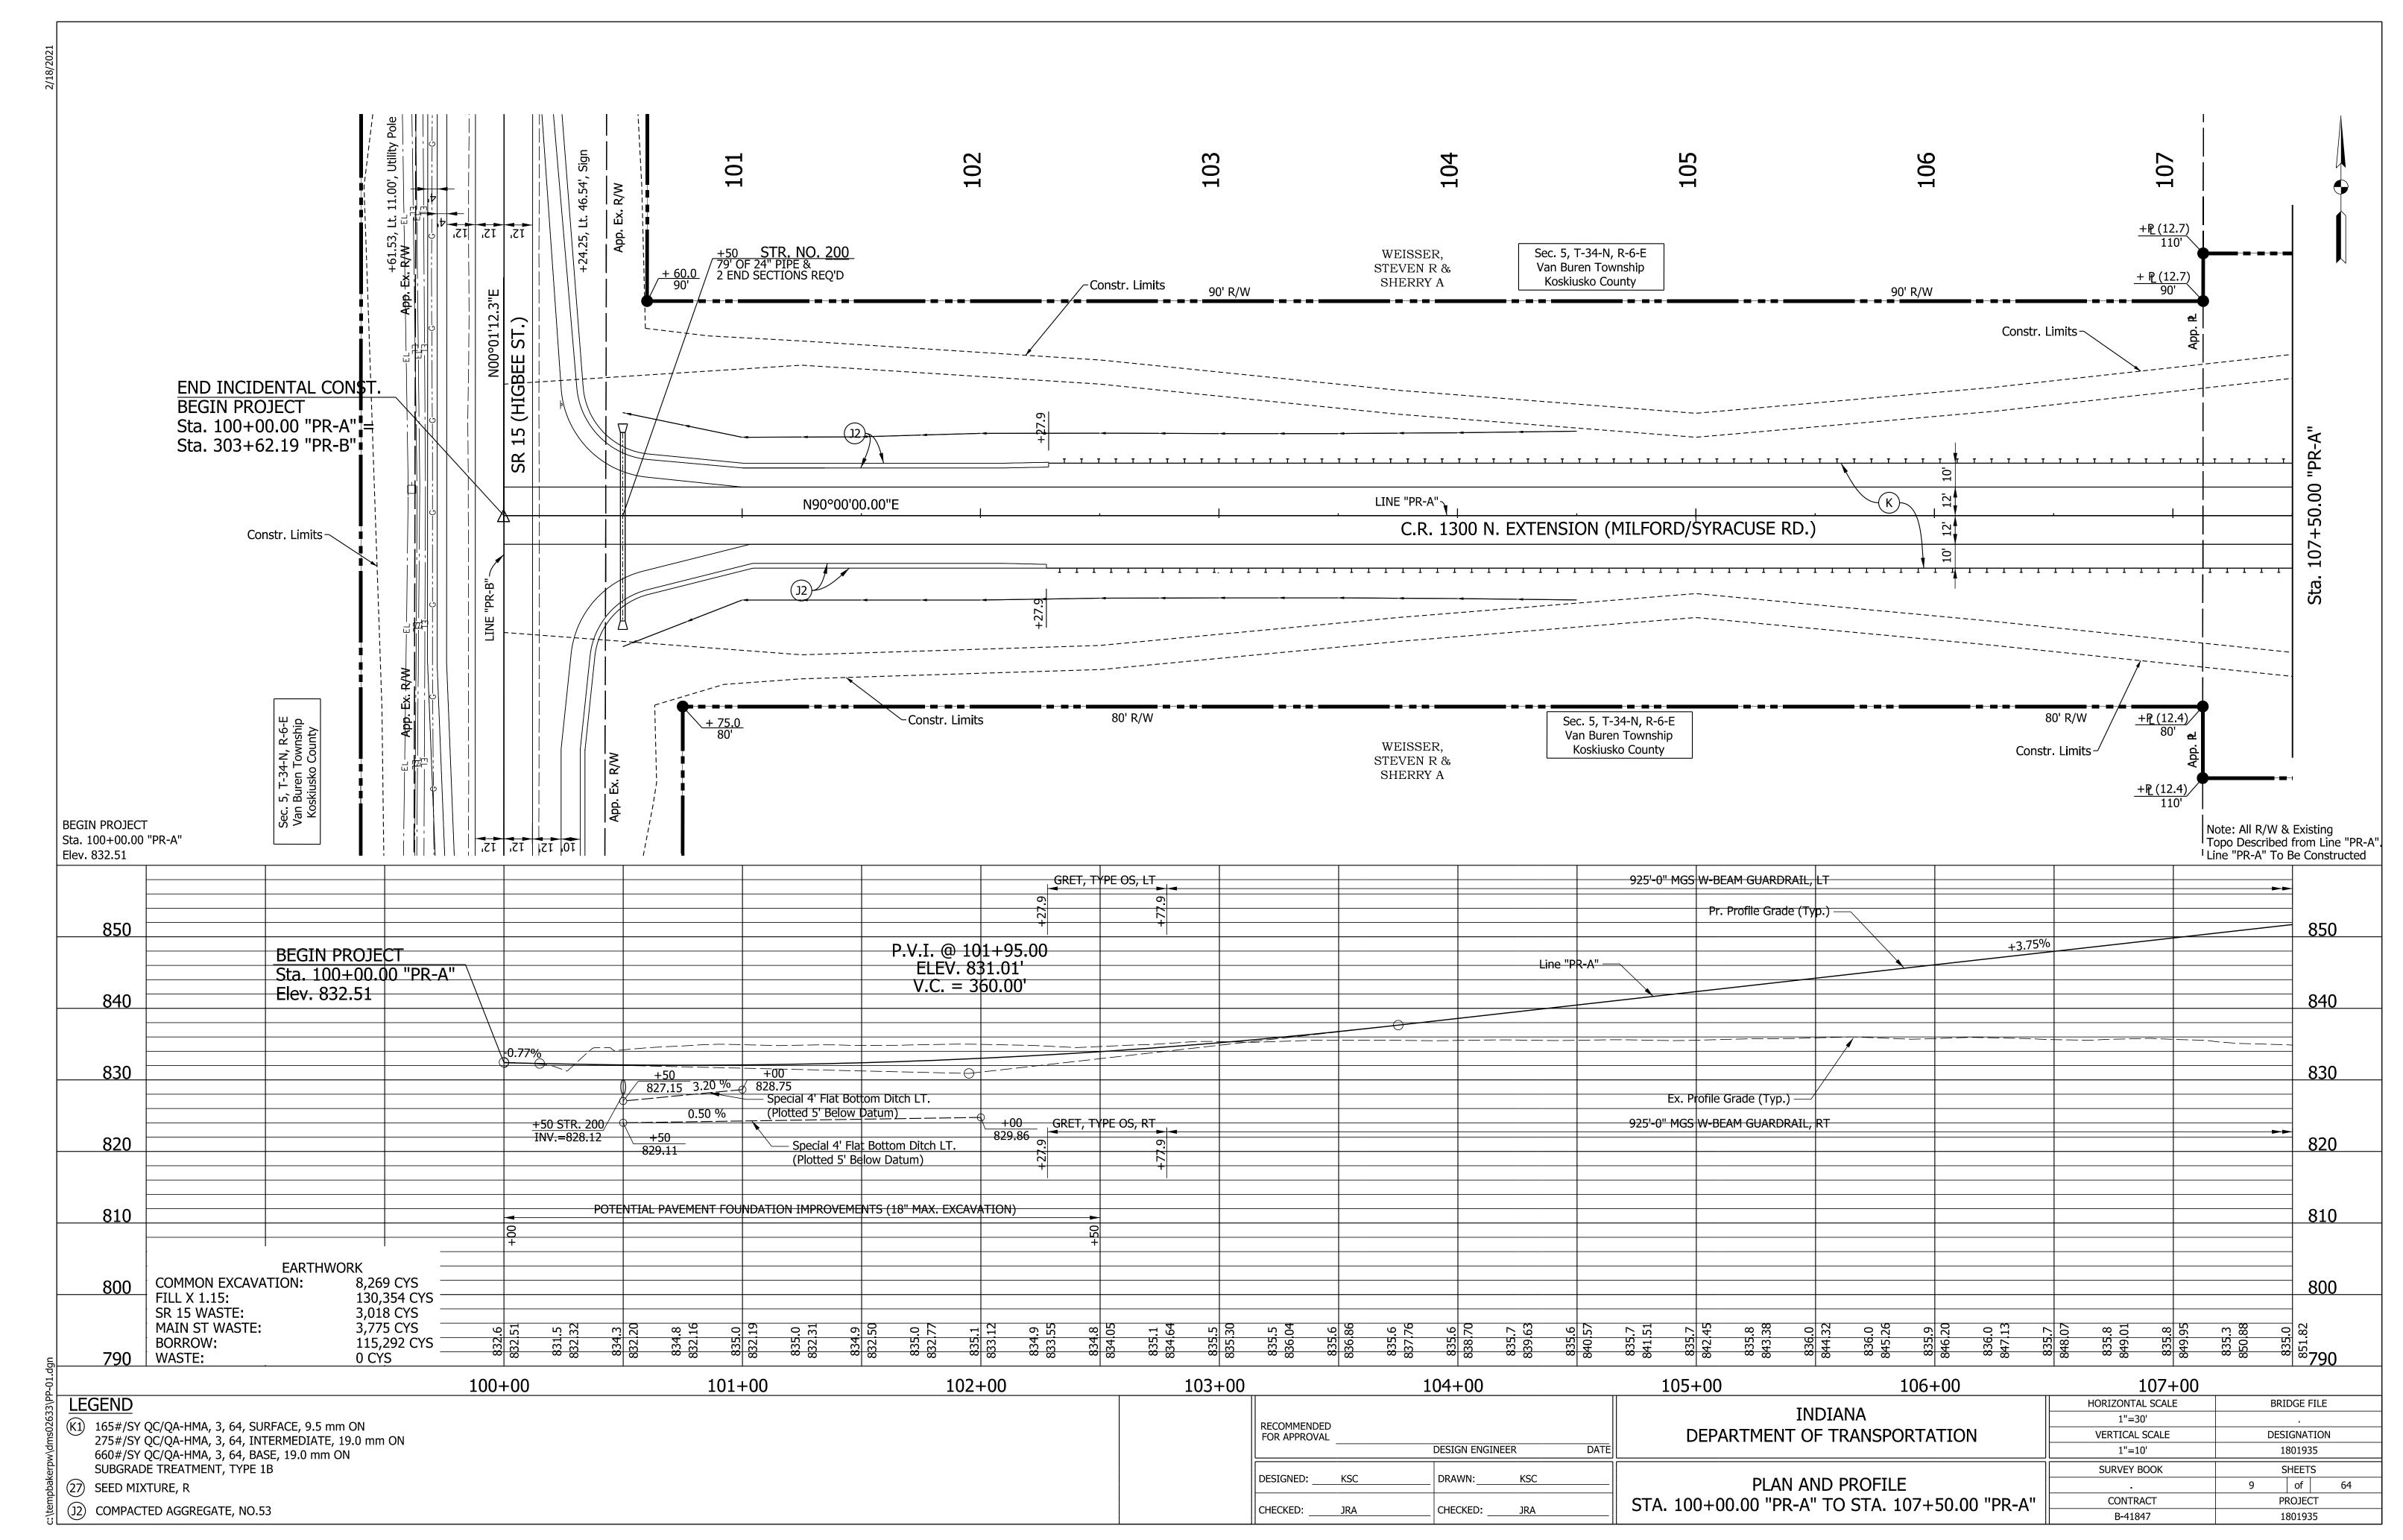

ND GENERAL NOTES |  |
| 3 - 4     | TYPICAL SECTIONS        |  |
| 5         | PLAT NO. 1              |  |
| 6 - 8     | MAINTENANCE OF TRAFFIC  |  |
| 9 - 15    | PLAN & PROFILE SHEETS   |  |
| 16 - 17   | SUPERELEVATION DIAGRAMS |  |
| 18 - 25   | EROSION CONTROL PLANS   |  |
| 26 - 29   | PAVEMENT MARKINGS       |  |
| 30        | APPROACH TABLE          |  |
| 31        | STRUCTURE DATA TABLE    |  |
| 32 - 64   | CROSS SECTIONS          |  |



HORIZONTAL SCALE BRIDGE FILE INDIANA N/A RECOMMENDED FOR APPROVAL DEPARTMENT OF TRANSPORTATION VERTICAL SCALE DESIGNATION DESIGN ENGINEER N/A 1801935 SHEETS SURVEY BOOK DRAWN: KSC DESIGNED: KSC of **INDEX SHEET** CONTRACT PROJECT CHECKED: \_\_\_\_\_JRA CHECKED: JRA B-41847 1801935

<sup>\*\*</sup> REPRESENTS GENERAL NOTES REQUIRED.

























| PROJECT  | DESIGNATION |
|----------|-------------|
| 1900841  | 1900841     |
| CONTRACT | BRIDGE FILE |
| B-41847  | XX-XX-XXXX  |

| STRUCTURE  | TYPE                               | SPAN AND SKEW               | OVER                                          | STATION             |
|------------|------------------------------------|-----------------------------|-----------------------------------------------|---------------------|
| XX-XX-XXXX | PRESTRESSED CONC.<br>BULB-TEE BEAM | 2 SPANS @ 81'-0"<br>NO SKEW | NORFOLK SOUTHERN<br>RAILROAD<br>& MAIN STREET | 113+43.26<br>"PR-A" |

|             | KIN PROJECT INFORMATION                         |
|-------------|-------------------------------------------------|
| DESIGNATION |