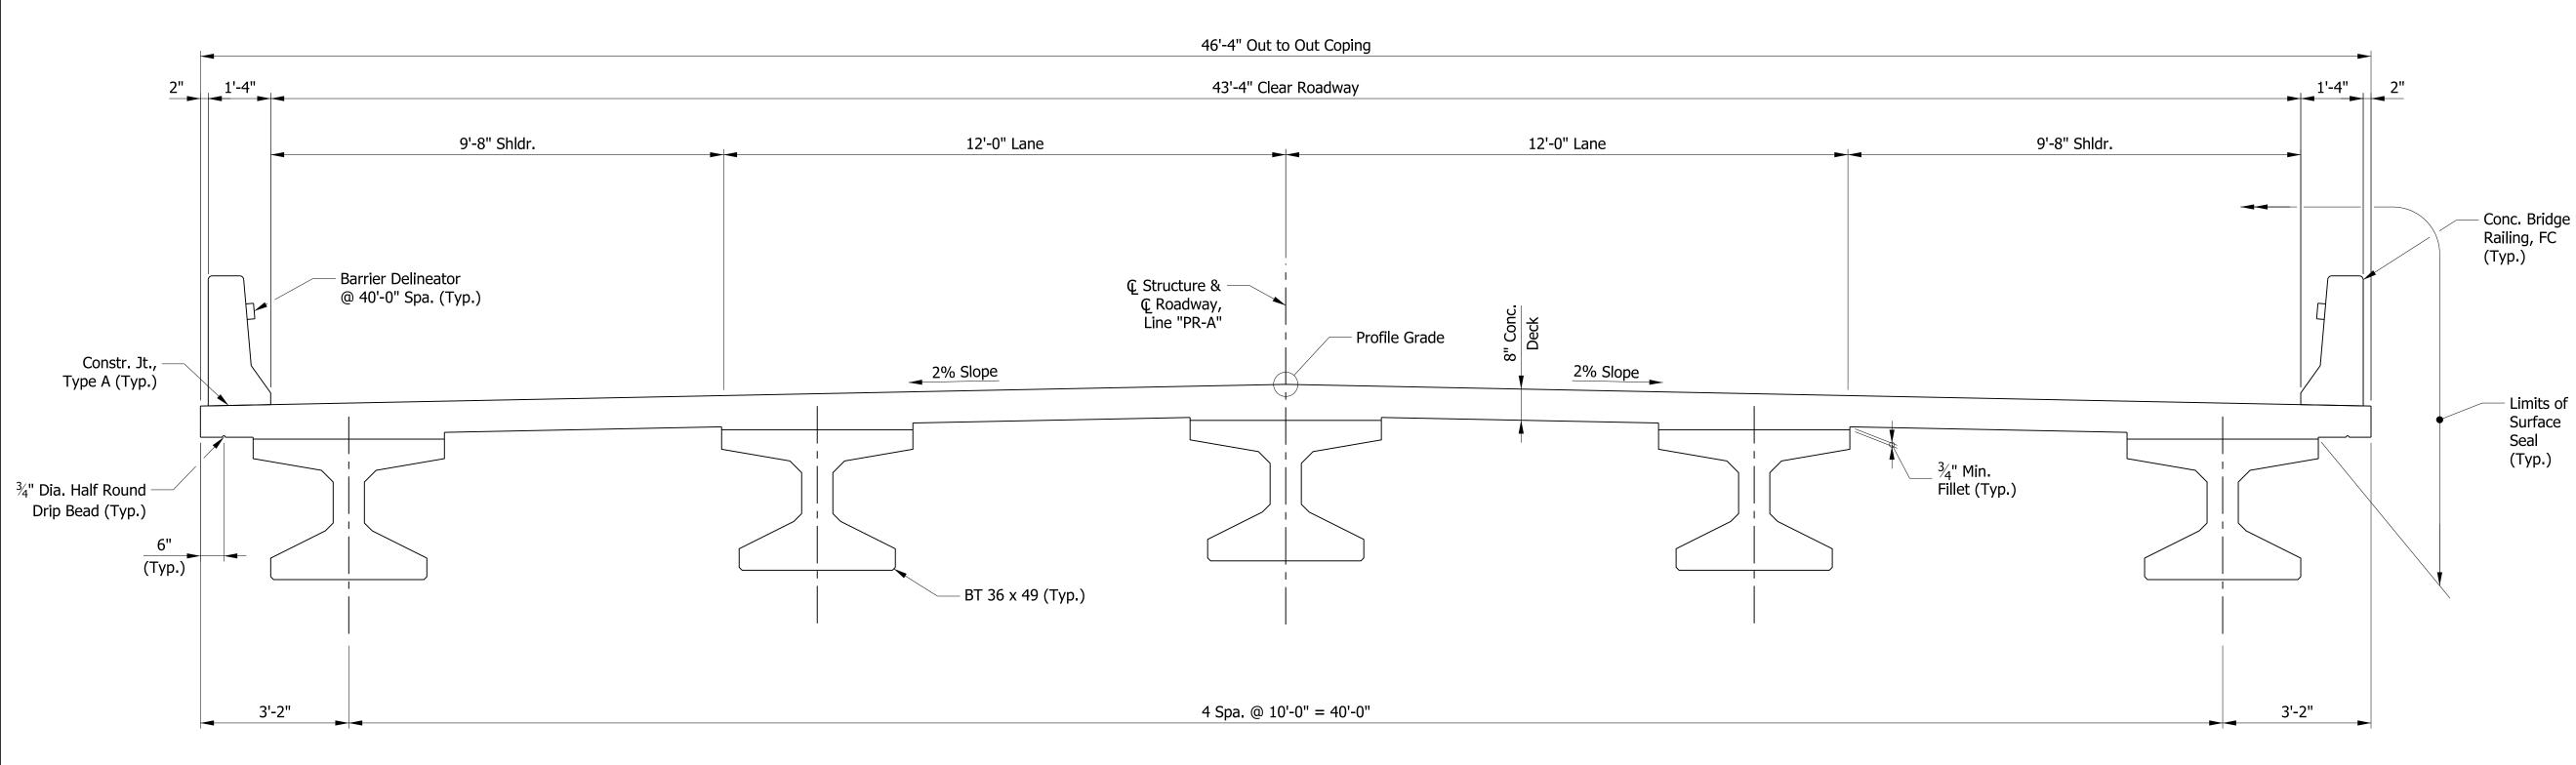

| ty                                                                                                  | Kosc     | iusko                                                        | Route                                                        | CR 13                                                                                                                                                                                                                                                                                                                                                                                                                                                                                                                                                                                                                                                                                                                                                                               | 00 N Extension                                | Des. No.         | 180                 | 1935              |  |  |
|-----------------------------------------------------------------------------------------------------|----------|--------------------------------------------------------------|--------------------------------------------------------------|-------------------------------------------------------------------------------------------------------------------------------------------------------------------------------------------------------------------------------------------------------------------------------------------------------------------------------------------------------------------------------------------------------------------------------------------------------------------------------------------------------------------------------------------------------------------------------------------------------------------------------------------------------------------------------------------------------------------------------------------------------------------------------------|-----------------------------------------------|------------------|---------------------|-------------------|--|--|
| (                                                                                                   | CAT      | EGORICAL EX                                                  | KCLUSIO                                                      | N/EN                                                                                                                                                                                                                                                                                                                                                                                                                                                                                                                                                                                                                                                                                                                                                                                | vironmental Docu<br>VIRONMEN<br>JECT INFORMAT | TAL ASS          | ESSMEN              | T FORM            |  |  |
| Ro                                                                                                  | ad No    | o./County:                                                   | County                                                       | y Road (                                                                                                                                                                                                                                                                                                                                                                                                                                                                                                                                                                                                                                                                                                                                                                            | CR) 1300 North                                | (N)/Koscius      | sko County          |                   |  |  |
| De                                                                                                  | esigna   | tion Number:                                                 | 180193                                                       | 1801935                                                                                                                                                                                                                                                                                                                                                                                                                                                                                                                                                                                                                                                                                                                                                                             |                                               |                  |                     |                   |  |  |
| Project Description/Termini:  After completing this form, I conclude review/approve if Level 4 CE): |          |                                                              | of Main approxin 1,470 lin the CR 1 (RR). Approxin new north | Extension of CR 1300 N, from approximately 950 feet (0.18 mile) east of Old State Road (SR) 15 to SR 15/Higbee Street (approximately 3,260 linear feet/0.65 mile); realignment of Main Street, from approximately 2,370 feet (0.45 mile) north of Syracuse Street to approximately 3,570 linear feet (0.68 mile) north of Syracuse Street (approximately 1,470 linear feet/0.28 mile in total length) to accommodate a new bridge that will carry the CR 1300 N roadway extension over Main Street and the Norfolk Southern Railroad (RR). Approximately 435 feet (0.08 mile) of SR 15 will be widened to accommodate a new northbound turn lane at the intersection of CR 1300 N and SR 15.  hat this project qualifies for the following type of Categorical Exclusion (FHWA must |                                               |                  |                     |                   |  |  |
|                                                                                                     |          | Categorical Exclusion<br>Level 2 - table 1, CE L             |                                                              |                                                                                                                                                                                                                                                                                                                                                                                                                                                                                                                                                                                                                                                                                                                                                                                     |                                               |                  |                     |                   |  |  |
|                                                                                                     | ,        | Categorical Exclusion<br>Level 3 - table 1, CE I             | n, Level 3 – T                                               | The propos                                                                                                                                                                                                                                                                                                                                                                                                                                                                                                                                                                                                                                                                                                                                                                          | sed action meets th                           | ne criteria for  | Categorical E       | xclusion Man      |  |  |
| Σ                                                                                                   |          |                                                              |                                                              | evel 4 – The proposed action meets the criteria for Categorical Exclusion Manu<br>Thresholds. Required Signatories: ESM, ES, FHWA                                                                                                                                                                                                                                                                                                                                                                                                                                                                                                                                                                                                                                                   |                                               |                  |                     |                   |  |  |
|                                                                                                     |          | Environmental Asses<br>s necessary to determi                |                                                              |                                                                                                                                                                                                                                                                                                                                                                                                                                                                                                                                                                                                                                                                                                                                                                                     |                                               |                  |                     | l documentati     |  |  |
|                                                                                                     |          | ocuments prepared by or for<br>elease for public involvement |                                                              |                                                                                                                                                                                                                                                                                                                                                                                                                                                                                                                                                                                                                                                                                                                                                                                     | ision, it is not necessary                    | y for the ESM of | the district in whi | ch the project is |  |  |
| Ap                                                                                                  | prova    | 1                                                            |                                                              |                                                                                                                                                                                                                                                                                                                                                                                                                                                                                                                                                                                                                                                                                                                                                                                     |                                               |                  |                     |                   |  |  |
|                                                                                                     |          | ESM Signature                                                |                                                              | Date                                                                                                                                                                                                                                                                                                                                                                                                                                                                                                                                                                                                                                                                                                                                                                                | ES Signatur                                   | e                | D                   | ate               |  |  |
|                                                                                                     |          | -                                                            | FHWA Signa                                                   | ature                                                                                                                                                                                                                                                                                                                                                                                                                                                                                                                                                                                                                                                                                                                                                                               |                                               | Date             |                     |                   |  |  |
| Re                                                                                                  | lease f  | or Public Involvemen                                         | nt                                                           |                                                                                                                                                                                                                                                                                                                                                                                                                                                                                                                                                                                                                                                                                                                                                                                     |                                               | _                |                     |                   |  |  |
| N                                                                                                   | J/A      |                                                              |                                                              |                                                                                                                                                                                                                                                                                                                                                                                                                                                                                                                                                                                                                                                                                                                                                                                     | WE15                                          |                  | 4-5-2021            |                   |  |  |
| ES                                                                                                  | M Init   | ials                                                         | Date                                                         | _                                                                                                                                                                                                                                                                                                                                                                                                                                                                                                                                                                                                                                                                                                                                                                                   | ES Initials                                   |                  | Date                | <u> </u>          |  |  |
| Ce                                                                                                  | ertifica | tion of Public Involv                                        |                                                              | e of Public                                                                                                                                                                                                                                                                                                                                                                                                                                                                                                                                                                                                                                                                                                                                                                         | 2 Involvement                                 | Date             |                     |                   |  |  |
|                                                                                                     |          |                                                              |                                                              |                                                                                                                                                                                                                                                                                                                                                                                                                                                                                                                                                                                                                                                                                                                                                                                     |                                               |                  |                     | March 31, 20      |  |  |
|                                                                                                     |          |                                                              | CR 1300                                                      | N Extension                                                                                                                                                                                                                                                                                                                                                                                                                                                                                                                                                                                                                                                                                                                                                                         | on over Norfolk Sout                          | hern RR & Ma     | in                  |                   |  |  |