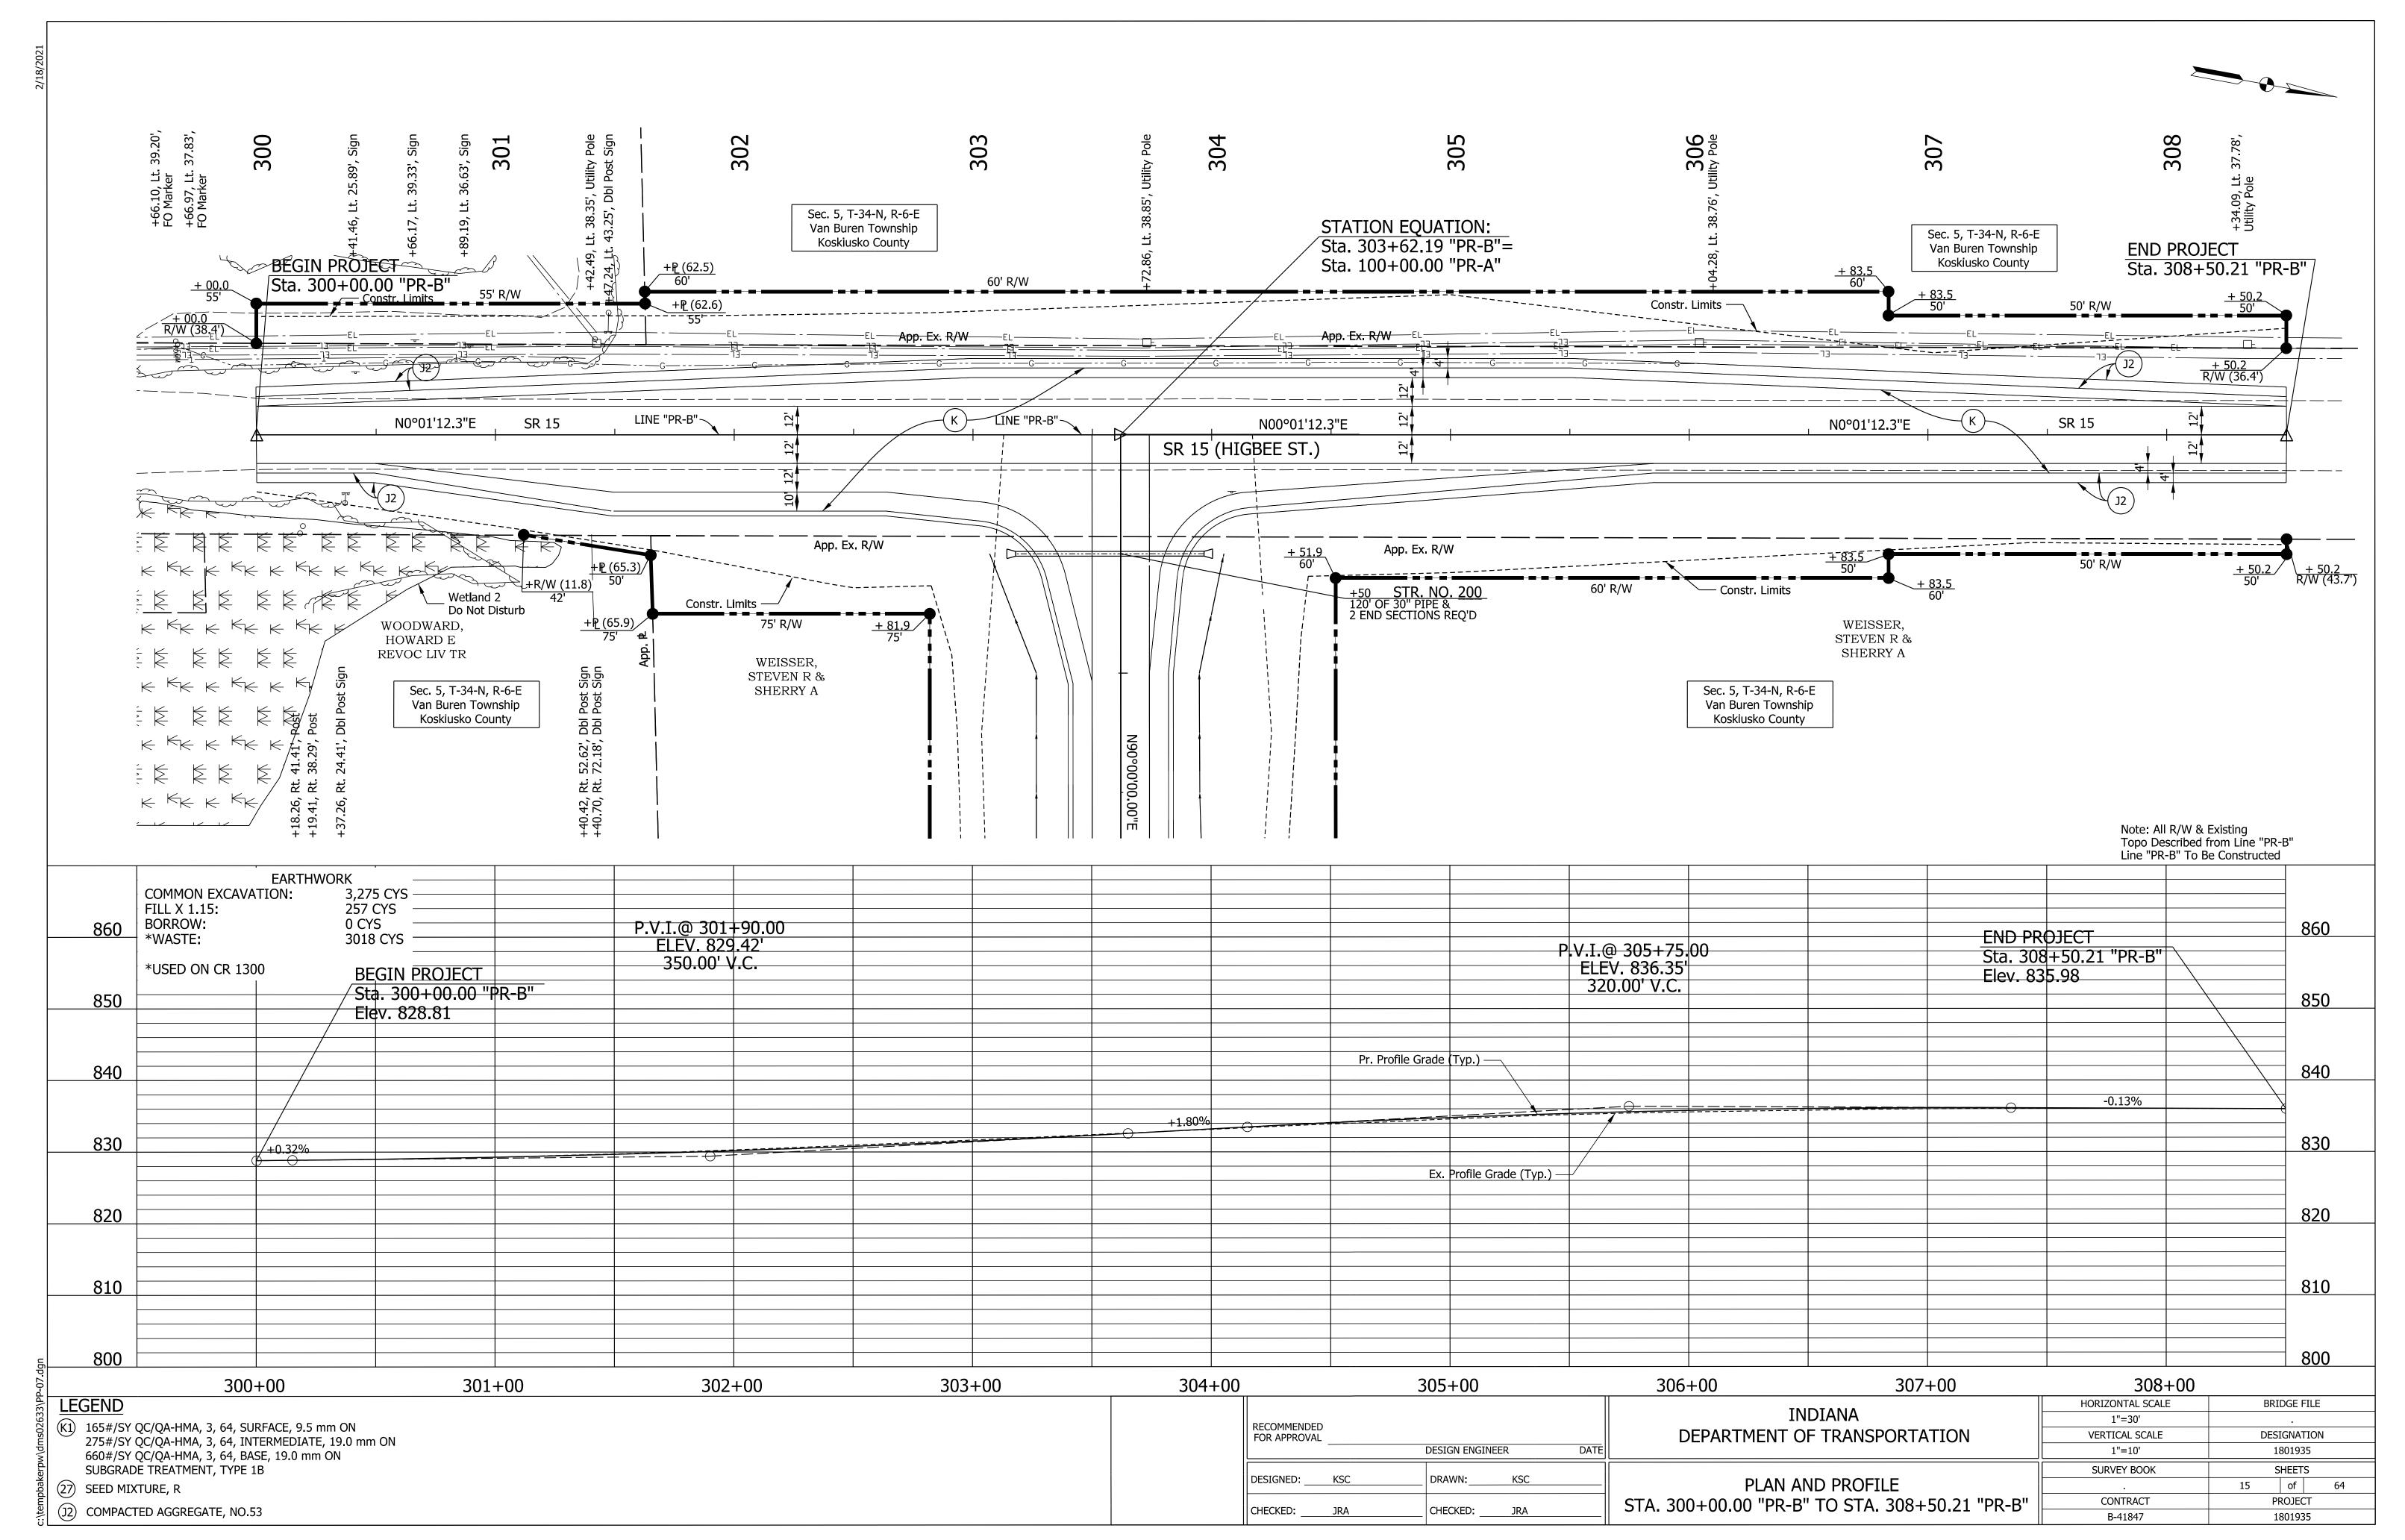

OTES |  |
| 3 - 4     | TYPICAL SECTIONS        |  |
| 5         | PLAT NO. 1              |  |
| 6 - 8     | MAINTENANCE OF TRAFFIC  |  |
| 9 - 15    | PLAN & PROFILE SHEETS   |  |
| 16 - 17   | SUPERELEVATION DIAGRAMS |  |
| 18 - 25   | EROSION CONTROL PLANS   |  |
| 26 - 29   | PAVEMENT MARKINGS       |  |
| 30        | APPROACH TABLE          |  |
| 31        | STRUCTURE DATA TABLE    |  |
| 32 - 64   | CROSS SECTIONS          |  |



HORIZONTAL SCALE BRIDGE FILE INDIANA N/A RECOMMENDED FOR APPROVAL DEPARTMENT OF TRANSPORTATION VERTICAL SCALE DESIGNATION DESIGN ENGINEER N/A 1801935 SHEETS SURVEY BOOK DRAWN: KSC DESIGNED: KSC of **INDEX SHEET** CONTRACT PROJECT CHECKED: \_\_\_\_\_JRA CHECKED: JRA B-41847 1801935

<sup>\*\*</sup> REPRESENTS GENERAL NOTES REQUIRED.

























| PROJECT  | DESIGNATION |
|----------|-------------|
| 1900841  | 1900841     |
| CONTRACT | BRIDGE FILE |
| B-41847  | XX-XX-XXXX  |

| STRUCTURE  | TYPE                               | SPAN AND SKEW               | OVER                                          | STATION             |
|------------|------------------------------------|-----------------------------|-----------------------------------------------|---------------------|
| XX-XX-XXXX | PRESTRESSED CONC.<br>BULB-TEE BEAM | 2 SPANS @ 81'-0"<br>NO SKEW | NORFOLK SOUTHERN<br>RAILROAD<br>& MAIN STREET | 113+43.26<br>"PR-A" |

|             | KIN PROJECT INFORMATION                         |
|-------------|-------------------------------------------------|
| DESIGNATION |                                                 |
| 18019