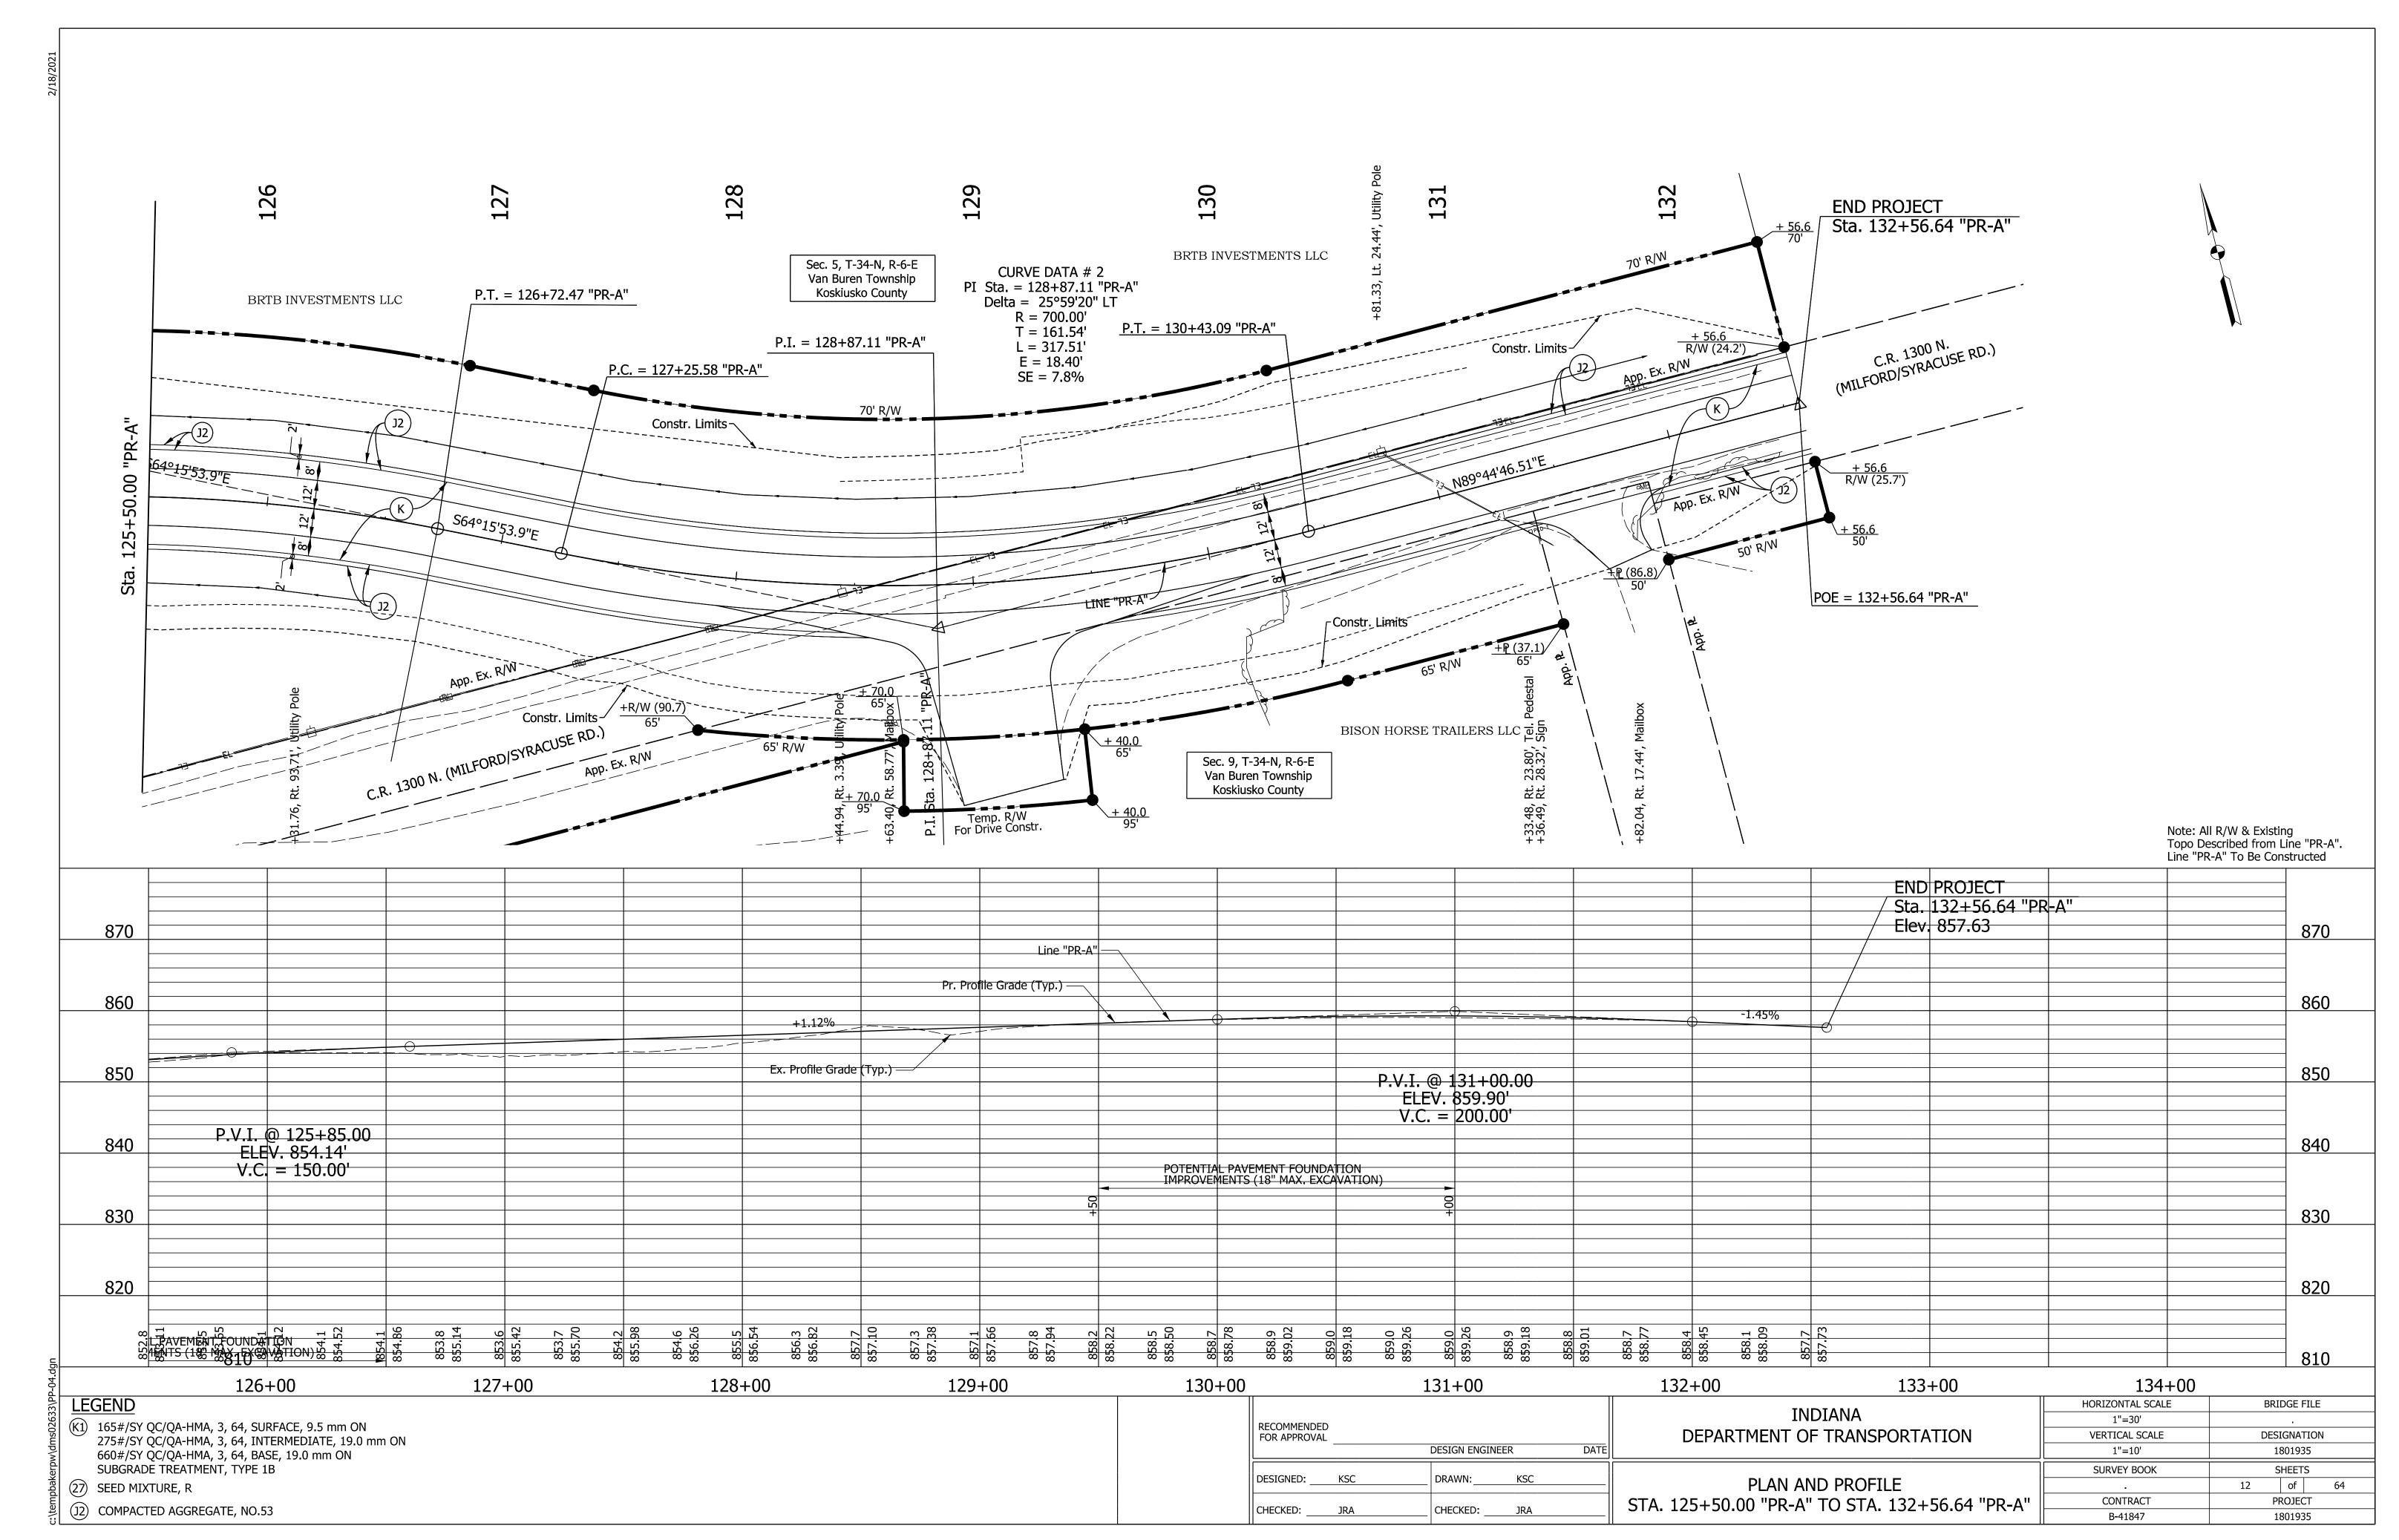

ERAL NOTES |  |
| 3 - 4     | TYPICAL SECTIONS        |  |
| 5         | PLAT NO. 1              |  |
| 6 - 8     | MAINTENANCE OF TRAFFIC  |  |
| 9 - 15    | PLAN & PROFILE SHEETS   |  |
| 16 - 17   | SUPERELEVATION DIAGRAMS |  |
| 18 - 25   | EROSION CONTROL PLANS   |  |
| 26 - 29   | PAVEMENT MARKINGS       |  |
| 30        | APPROACH TABLE          |  |
| 31        | STRUCTURE DATA TABLE    |  |
| 32 - 64   | CROSS SECTIONS          |  |



HORIZONTAL SCALE BRIDGE FILE INDIANA N/A RECOMMENDED FOR APPROVAL DEPARTMENT OF TRANSPORTATION VERTICAL SCALE DESIGNATION DESIGN ENGINEER N/A 1801935 SHEETS SURVEY BOOK DRAWN: KSC DESIGNED: KSC of **INDEX SHEET** CONTRACT PROJECT CHECKED: \_\_\_\_\_JRA CHECKED: JRA B-41847 1801935

<sup>\*\*</sup> REPRESENTS GENERAL NOTES REQUIRED.

























| PROJECT  | DESIGNATION |
|----------|-------------|
| 1900841  | 1900841     |
| CONTRACT | BRIDGE FILE |
| B-41847  | XX-XX-XXXX  |

| STRUCTURE  | TYPE                               | SPAN AND SKEW               | OVER                                          | STATION             |
|------------|------------------------------------|-----------------------------|-----------------------------------------------|---------------------|
| XX-XX-XXXX | PRESTRESSED CONC.<br>BULB-TEE BEAM | 2 SPANS @ 81'-0"<br>NO SKEW | NORFOLK SOUTHERN<br>RAILROAD<br>& MAIN STREET | 113+43.26<br>"PR-A" |

|             | KIN PROJECT INFORMATION                         |
|-------------|-------------------------------------------------|
| DESIGNATION |                                                 |
|