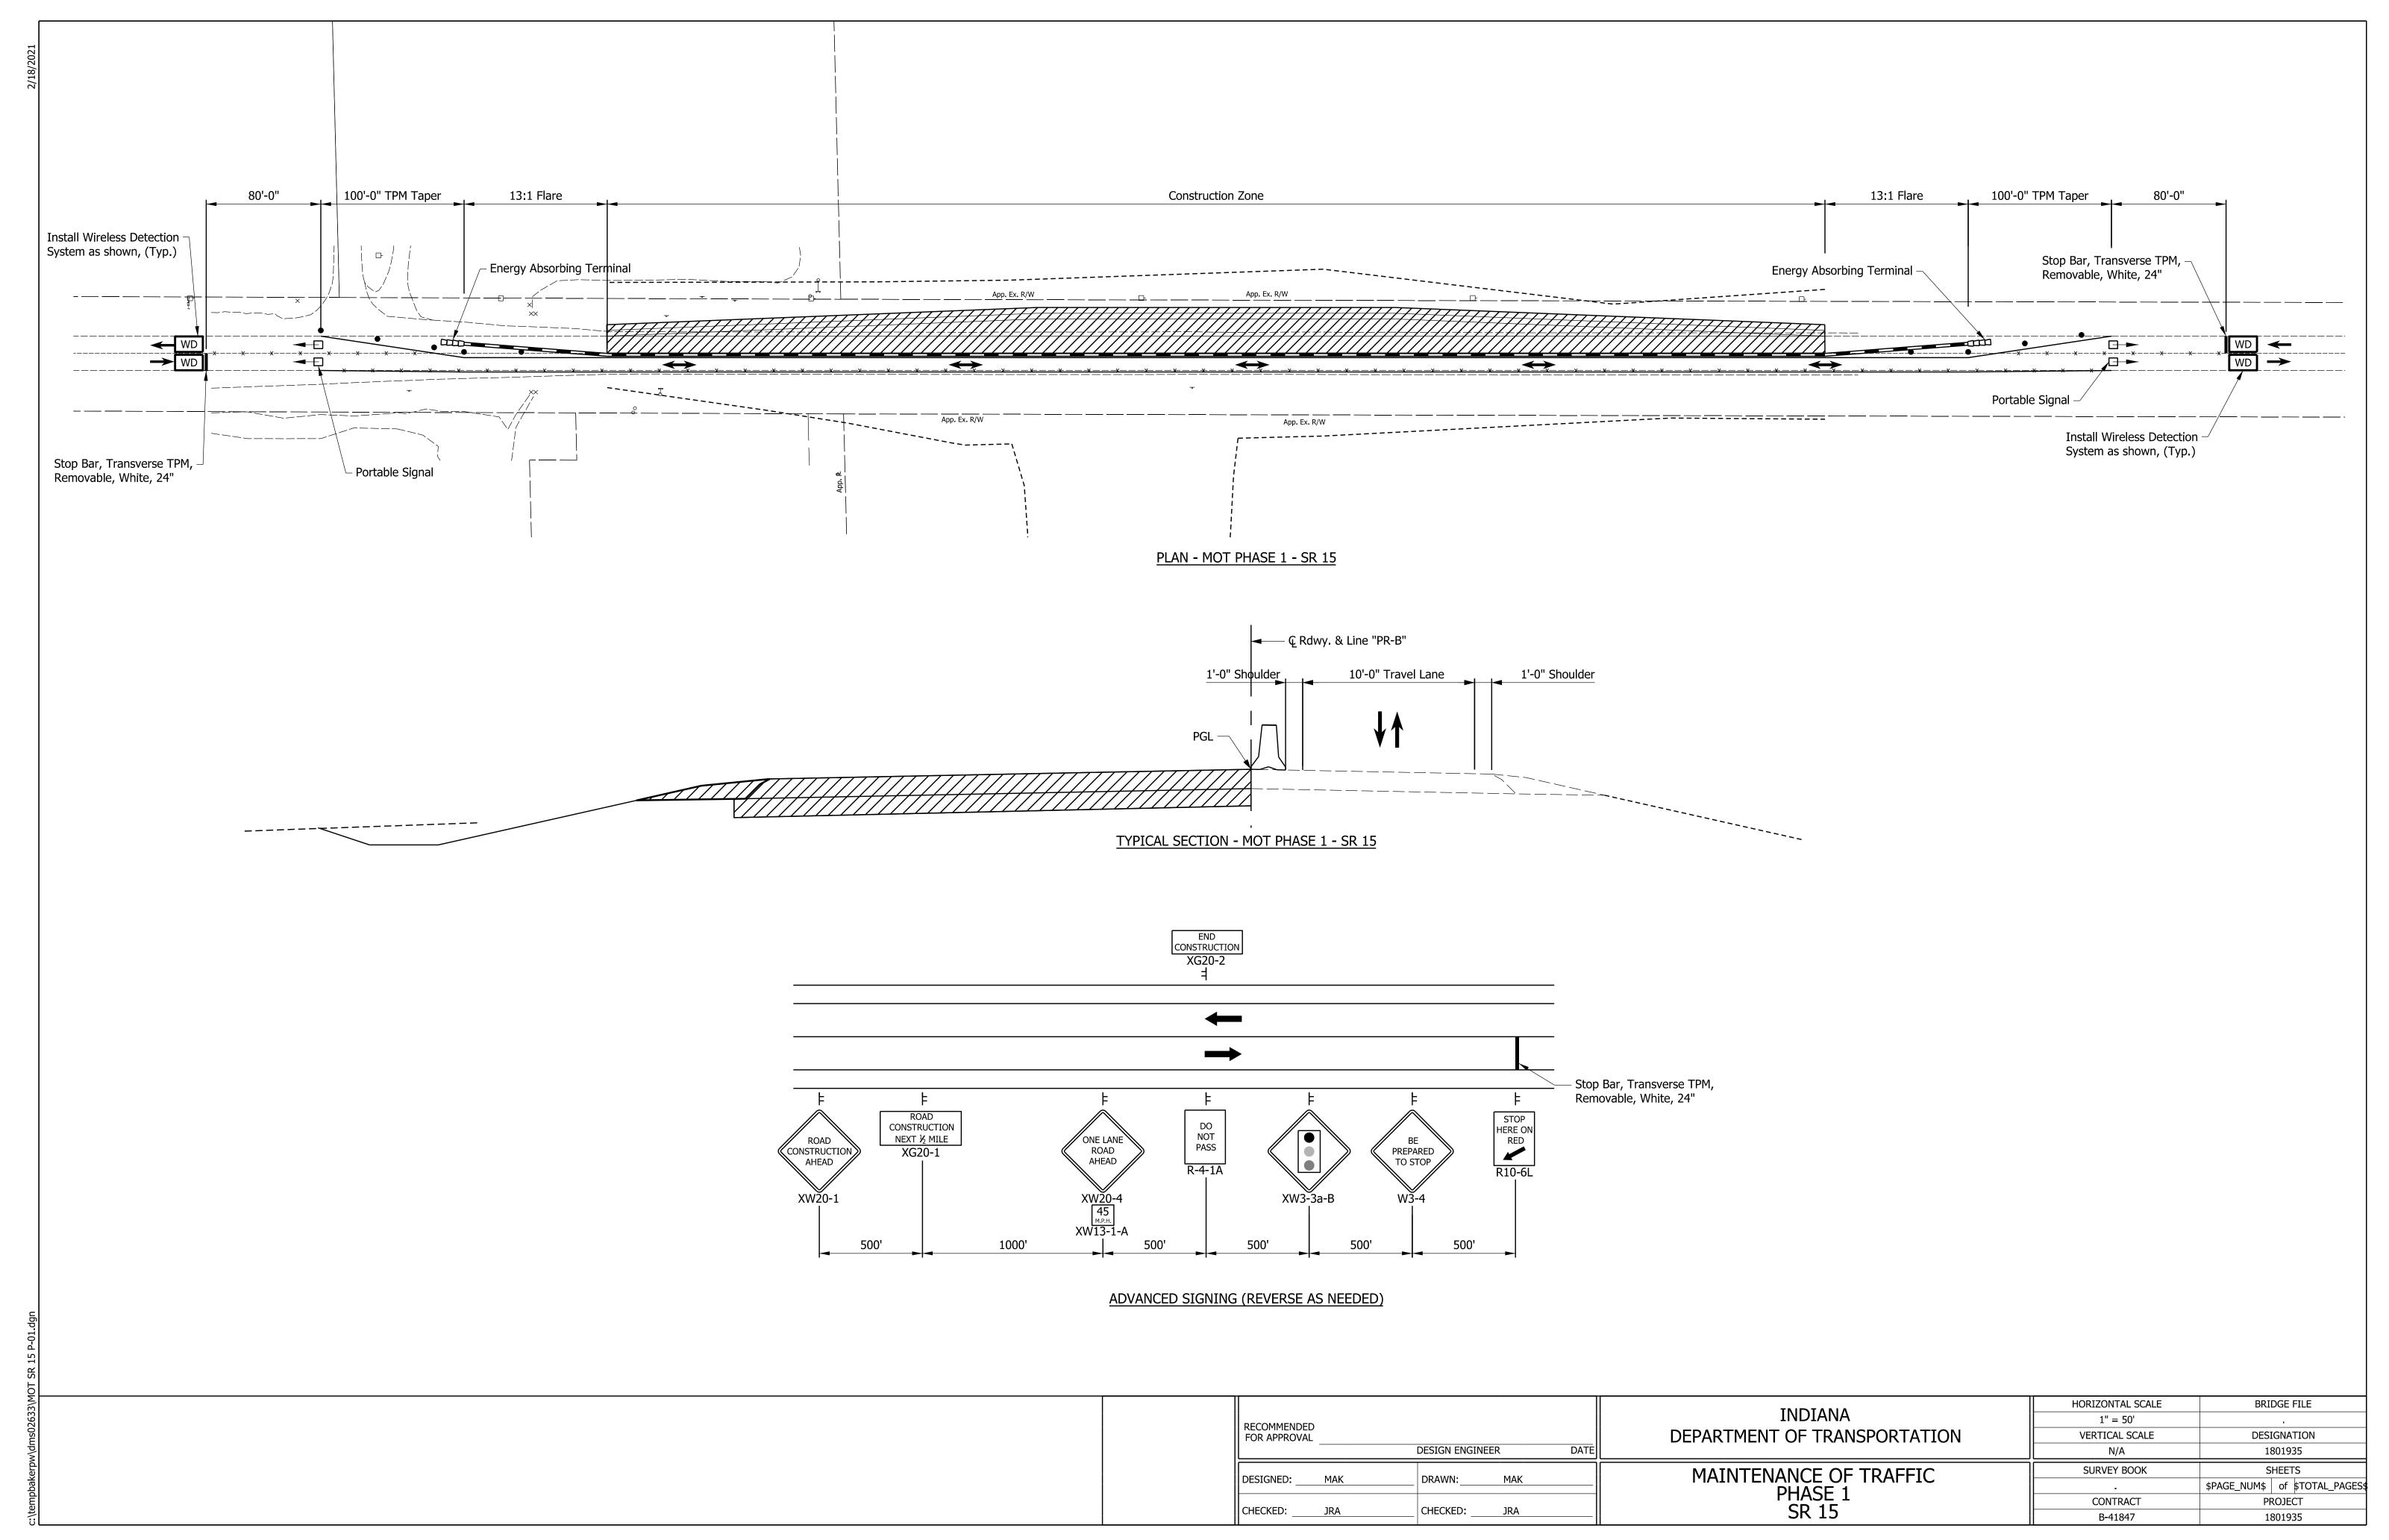

NDEX AND GENERAL NOTES |  |
| 3 - 4     | TYPICAL SECTIONS        |  |
| 5         | PLAT NO. 1              |  |
| 6 - 8     | MAINTENANCE OF TRAFFIC  |  |
| 9 - 15    | PLAN & PROFILE SHEETS   |  |
| 16 - 17   | SUPERELEVATION DIAGRAMS |  |
| 18 - 25   | EROSION CONTROL PLANS   |  |
| 26 - 29   | PAVEMENT MARKINGS       |  |
| 30        | APPROACH TABLE          |  |
| 31        | STRUCTURE DATA TABLE    |  |
| 32 - 64   | CROSS SECTIONS          |  |



HORIZONTAL SCALE BRIDGE FILE INDIANA N/A RECOMMENDED FOR APPROVAL DEPARTMENT OF TRANSPORTATION VERTICAL SCALE DESIGNATION DESIGN ENGINEER N/A 1801935 SHEETS SURVEY BOOK DRAWN: KSC DESIGNED: KSC of **INDEX SHEET** CONTRACT PROJECT CHECKED: \_\_\_\_\_JRA CHECKED: JRA B-41847 1801935

<sup>\*\*</sup> REPRESENTS GENERAL NOTES REQUIRED.

























| PROJECT  | DESIGNATION |
|----------|-------------|
| 1900841  | 1900841     |
| CONTRACT | BRIDGE FILE |
| B-41847  | XX-XX-XXXX  |

| STRUCTURE  | TYPE                               | SPAN AND SKEW               | OVER                                          | STATION             |
|------------|------------------------------------|-----------------------------|-----------------------------------------------|---------------------|
| XX-XX-XXXX | PRESTRESSED CONC.<br>BULB-TEE BEAM | 2 SPANS @ 81'-0"<br>NO SKEW | NORFOLK SOUTHERN<br>RAILROAD<br>& MAIN STREET | 113+43.26<br>"PR-A" |

|             | KIN PROJECT INFORMATION                         |
|-------------|-------------------------------------------------|
| DESIGNATION |