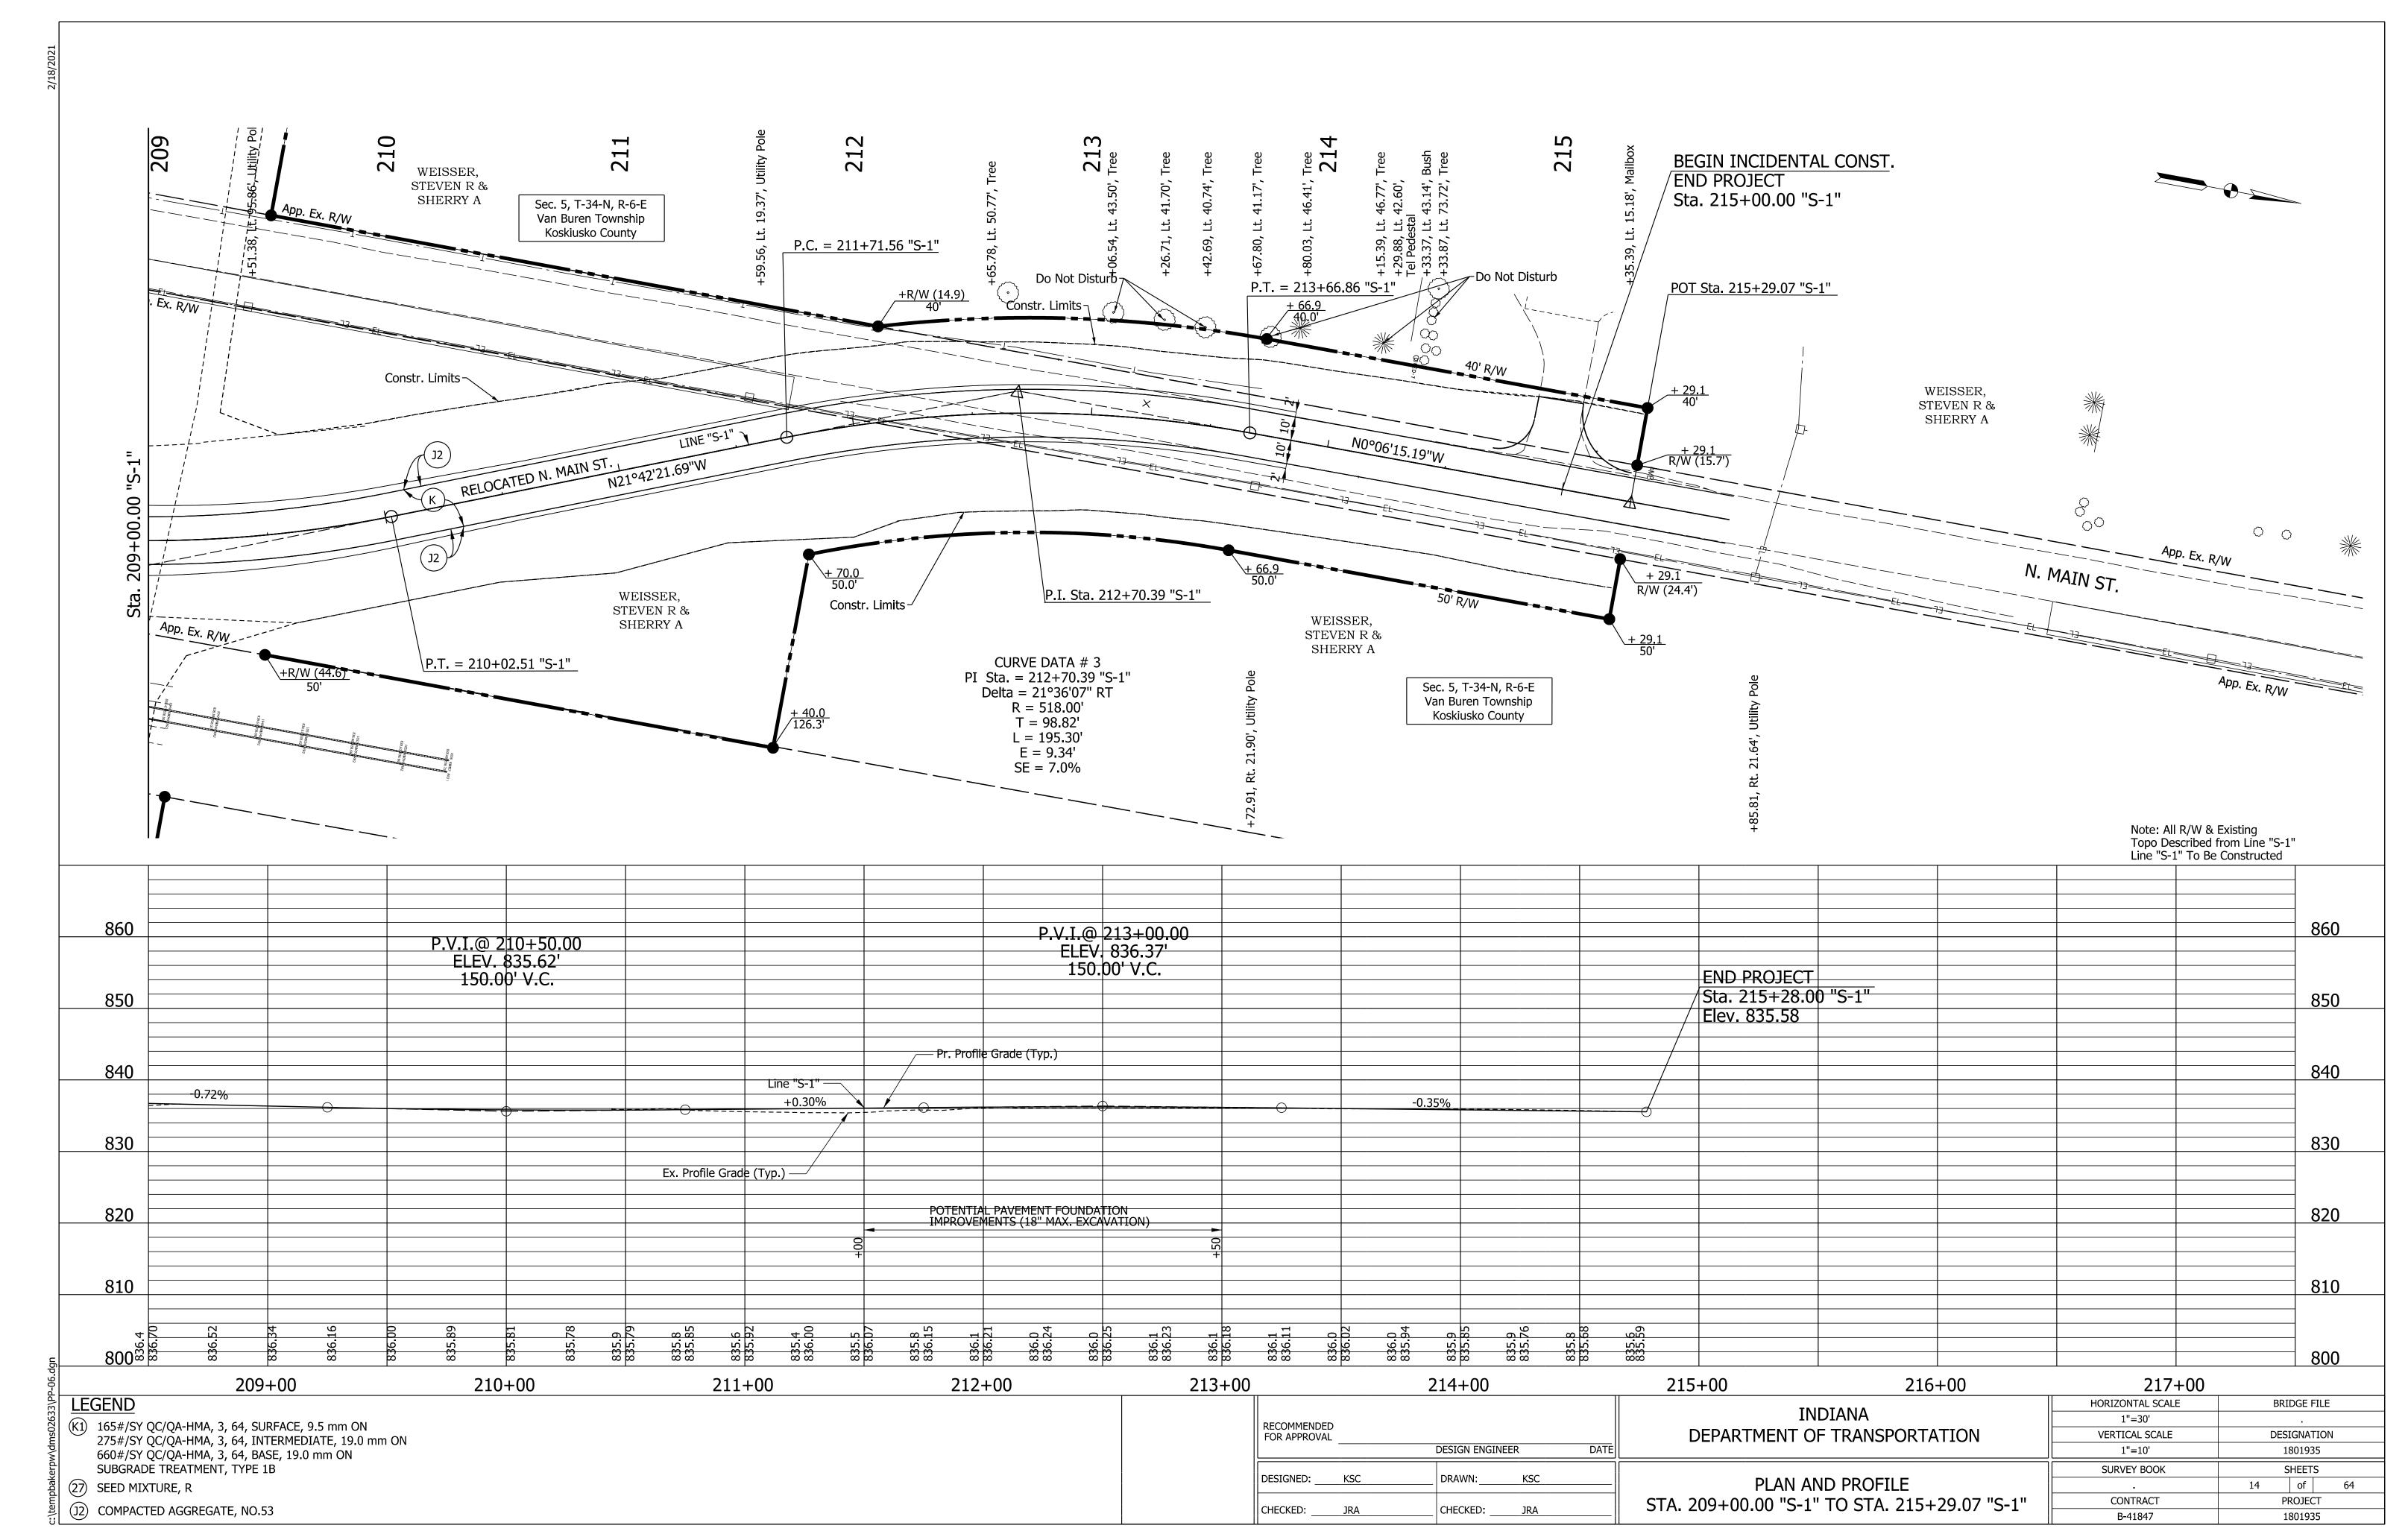

NOTES |  |
| 3 - 4     | TYPICAL SECTIONS        |  |
| 5         | PLAT NO. 1              |  |
| 6 - 8     | MAINTENANCE OF TRAFFIC  |  |
| 9 - 15    | PLAN & PROFILE SHEETS   |  |
| 16 - 17   | SUPERELEVATION DIAGRAMS |  |
| 18 - 25   | EROSION CONTROL PLANS   |  |
| 26 - 29   | PAVEMENT MARKINGS       |  |
| 30        | APPROACH TABLE          |  |
| 31        | STRUCTURE DATA TABLE    |  |
| 32 - 64   | CROSS SECTIONS          |  |



HORIZONTAL SCALE BRIDGE FILE INDIANA N/A RECOMMENDED FOR APPROVAL DEPARTMENT OF TRANSPORTATION VERTICAL SCALE DESIGNATION DESIGN ENGINEER N/A 1801935 SHEETS SURVEY BOOK DRAWN: KSC DESIGNED: KSC of **INDEX SHEET** CONTRACT PROJECT CHECKED: \_\_\_\_\_JRA CHECKED: JRA B-41847 1801935

<sup>\*\*</sup> REPRESENTS GENERAL NOTES REQUIRED.

























| PROJECT  | DESIGNATION |
|----------|-------------|
| 1900841  | 1900841     |
| CONTRACT | BRIDGE FILE |
| B-41847  | XX-XX-XXXX  |

| STRUCTURE  | TYPE                               | SPAN AND SKEW               | OVER                                          | STATION             |
|------------|------------------------------------|-----------------------------|-----------------------------------------------|---------------------|
| XX-XX-XXXX | PRESTRESSED CONC.<br>BULB-TEE BEAM | 2 SPANS @ 81'-0"<br>NO SKEW | NORFOLK SOUTHERN<br>RAILROAD<br>& MAIN STREET | 113+43.26<br>"PR-A" |

|             | KIN PROJECT INFORMATION                         |
|-------------|-------------------------------------------------|
| DESIGNATION |                                                 |
| 180