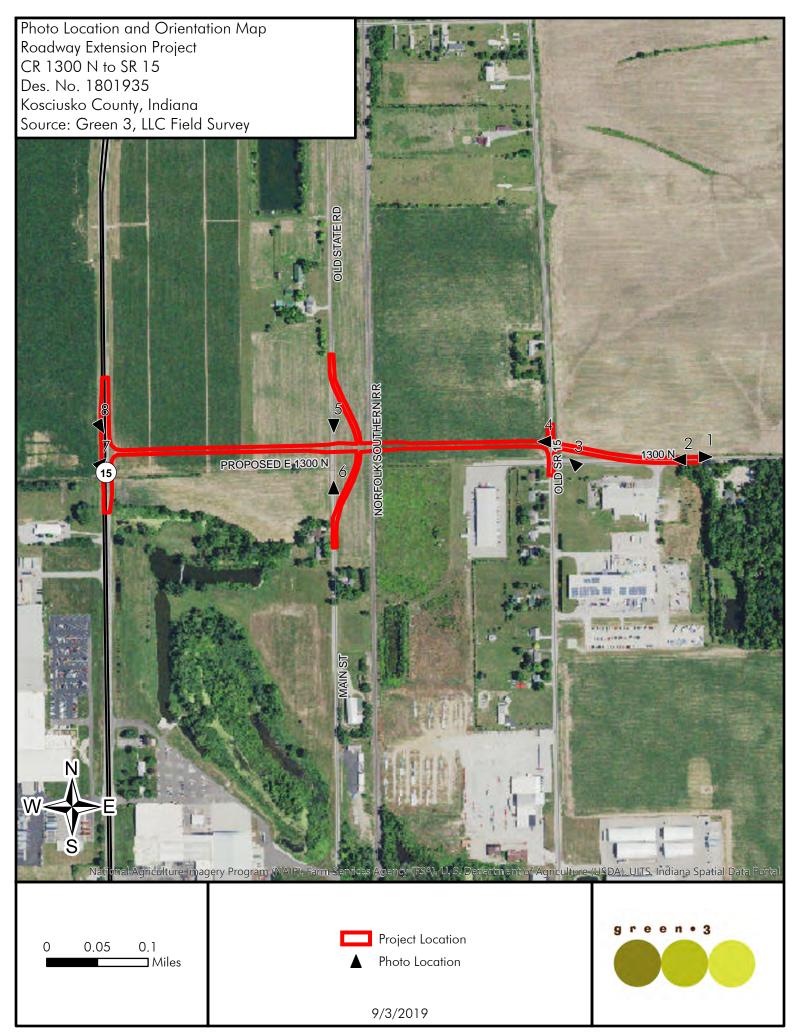

| ty                                                                                                  | Kosc     | iusko                                                        | Route                                                        | CR 13                                                                                                                                                                                                                                                                                                                                                                                                                                                                                                                                                                                                                                                                                                                                                                               | 00 N Extension                                | Des. No.         | 180                 | 1935              |  |  |
|-----------------------------------------------------------------------------------------------------|----------|--------------------------------------------------------------|--------------------------------------------------------------|-------------------------------------------------------------------------------------------------------------------------------------------------------------------------------------------------------------------------------------------------------------------------------------------------------------------------------------------------------------------------------------------------------------------------------------------------------------------------------------------------------------------------------------------------------------------------------------------------------------------------------------------------------------------------------------------------------------------------------------------------------------------------------------|-----------------------------------------------|------------------|---------------------|-------------------|--|--|
| (                                                                                                   | CAT      | EGORICAL EX                                                  | KCLUSIO                                                      | N/EN                                                                                                                                                                                                                                                                                                                                                                                                                                                                                                                                                                                                                                                                                                                                                                                | vironmental Docu<br>VIRONMEN<br>JECT INFORMAT | TAL ASS          | ESSMEN              | T FORM            |  |  |
| Ro                                                                                                  | ad No    | o./County:                                                   | County                                                       | y Road (                                                                                                                                                                                                                                                                                                                                                                                                                                                                                                                                                                                                                                                                                                                                                                            | CR) 1300 North                                | (N)/Koscius      | sko County          |                   |  |  |
| De                                                                                                  | esigna   | tion Number:                                                 | 180193                                                       | 1801935                                                                                                                                                                                                                                                                                                                                                                                                                                                                                                                                                                                                                                                                                                                                                                             |                                               |                  |                     |                   |  |  |
| Project Description/Termini:  After completing this form, I conclude review/approve if Level 4 CE): |          |                                                              | of Main approxin 1,470 lin the CR 1 (RR). Approxin new north | Extension of CR 1300 N, from approximately 950 feet (0.18 mile) east of Old State Road (SR) 15 to SR 15/Higbee Street (approximately 3,260 linear feet/0.65 mile); realignment of Main Street, from approximately 2,370 feet (0.45 mile) north of Syracuse Street to approximately 3,570 linear feet (0.68 mile) north of Syracuse Street (approximately 1,470 linear feet/0.28 mile in total length) to accommodate a new bridge that will carry the CR 1300 N roadway extension over Main Street and the Norfolk Southern Railroad (RR). Approximately 435 feet (0.08 mile) of SR 15 will be widened to accommodate a new northbound turn lane at the intersection of CR 1300 N and SR 15.  hat this project qualifies for the following type of Categorical Exclusion (FHWA must |                                               |                  |                     |                   |  |  |
|                                                                                                     |          | Categorical Exclusion<br>Level 2 - table 1, CE L             |                                                              |                                                                                                                                                                                                                                                                                                                                                                                                                                                                                                                                                                                                                                                                                                                                                                                     |                                               |                  |                     |                   |  |  |
|                                                                                                     | ,        | Categorical Exclusion<br>Level 3 - table 1, CE I             | n, Level 3 – T                                               | The propos                                                                                                                                                                                                                                                                                                                                                                                                                                                                                                                                                                                                                                                                                                                                                                          | sed action meets th                           | ne criteria for  | Categorical E       | xclusion Man      |  |  |
| Σ                                                                                                   |          |                                                              |                                                              | evel 4 – The proposed action meets the criteria for Categorical Exclusion Manu<br>Thresholds. Required Signatories: ESM, ES, FHWA                                                                                                                                                                                                                                                                                                                                                                                                                                                                                                                                                                                                                                                   |                                               |                  |                     |                   |  |  |
|                                                                                                     |          | Environmental Asses<br>s necessary to determi                |                                                              |                                                                                                                                                                                                                                                                                                                                                                                                                                                                                                                                                                                                                                                                                                                                                                                     |                                               |                  |                     | l documentati     |  |  |
|                                                                                                     |          | ocuments prepared by or for<br>elease for public involvement |                                                              |                                                                                                                                                                                                                                                                                                                                                                                                                                                                                                                                                                                                                                                                                                                                                                                     | ision, it is not necessary                    | y for the ESM of | the district in whi | ch the project is |  |  |
| Ap                                                                                                  | prova    | 1                                                            |                                                              |                                                                                                                                                                                                                                                                                                                                                                                                                                                                                                                                                                                                                                                                                                                                                                                     |                                               |                  |                     |                   |  |  |
|                                                                                                     |          | ESM Signature                                                |                                                              | Date                                                                                                                                                                                                                                                                                                                                                                                                                                                                                                                                                                                                                                                                                                                                                                                | ES Signatur                                   | e                | D                   | ate               |  |  |
|                                                                                                     |          | -                                                            | FHWA Signa                                                   | ature                                                                                                                                                                                                                                                                                                                                                                                                                                                                                                                                                                                                                                                                                                                                                                               |                                               | Date             |                     |                   |  |  |
| Re                                                                                                  | lease f  | or Public Involvemen                                         | nt                                                           |                                                                                                                                                                                                                                                                                                                                                                                                                                                                                                                                                                                                                                                                                                                                                                                     |                                               | _                |                     |                   |  |  |
| N                                                                                                   | J/A      |                                                              |                                                              |                                                                                                                                                                                                                                                                                                                                                                                                                                                                                                                                                                                                                                                                                                                                                                                     | WE15                                          |                  | 4-5-2021            |                   |  |  |
| ES                                                                                                  | M Init   | ials                                                         | Date                                                         | _                                                                                                                                                                                                                                                                                                                                                                                                                                                                                                                                                                                                                                                                                                                                                                                   | ES Initials                                   |                  | Date                | <u> </u>          |  |  |
| Ce                                                                                                  | ertifica | tion of Public Involv                                        |                                                              | e of Public                                                                                                                                                                                                                                                                                                                                                                                                                                                                                                                                                                                                                                                                                                                                                                         | 2 Involvement                                 | Date             |                     |                   |  |  |
|                                                                                                     |          |                                                              |                                                              |                                                                                                                                                                                                                                                                                                                                                                                                                                                                                                                                                                                                                                                                                                                                                                                     |                                               |                  |                     | March 31, 20      |  |  |
|                                                                                                     |          |                                                              | CR 1300                                                      | N Extension                                                                                                                                                                                                                                                                                                                                                                                                                                                                                                                                                                                                                                                                                                                                                                         | on over Norfolk Sout                          | hern RR & Ma     | in                  |                   |  |  |