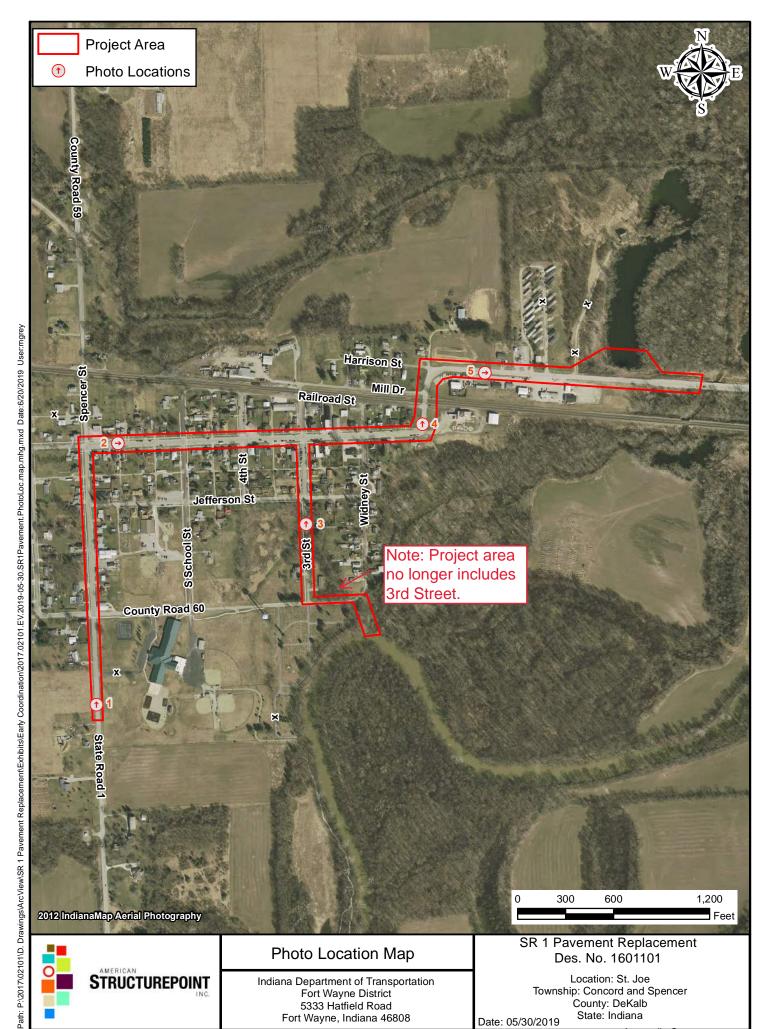

ce, Midwest Regional Office

Indiana Geological Survey

Indiana Department of Natural Resources - Division of Fish and Wildlife

Indiana Department of Environmental Management

INDOT, Office of Public Hearings

INDOT, Office of Environmental Policy

INDOT, Fort Wayne District Office

Northeastern Indiana Regional Coordination Council

DeKalb County Highway Department

DeKalb County Drainage Board

DeKalb County Sheriff

DeKalb County Surveyors Office

DeKalb County Eastern Community School District

DeKalb County Homeland Security

St. Joe Town Board

St. Joe Floodplain Administrator

Note: This letter was also sent to St. Mark Luthernan Church on December 18, 2019 and City of Fort Wayne Source Water Area-3 Rivers Filtration Plant on December 30, 2019.



Page C-4



Page C-5



Page C-6



Appendix C Page C-7

## State Road 1 Pavement Replacement St. Joe, Indiana May 31, 2019



Photo 1: Looking north along SR 1 to Spencer St.



Photo 2: Looking east along SR 1 to 3<sup>rd</sup> St.



Photo 3: Looking north along 3<sup>rd</sup> St.



Photo 4: Looking north along SR 1 to Harrison St.



Photo 5: Looking east along SR 1 to project terminus.

#### THIS IS NOT A PERMIT

# State of Indiana DEPARTMENT OF NATURAL RESOURCES Division of Fish and Wildlife

### Early Coordination/Environmental Assessment

DNR #:

ER-21712

Request Received: July 30, 2019

Requestor:

American Structurepoint, Inc.

Morgan H Grey

7260 Shadeland Station Indianapolis, IN 46256

Project:

SR 1 roadway improvements from 4.3 miles to 3.12 miles south of SR 8, and new storm

sewers with outfall to the St