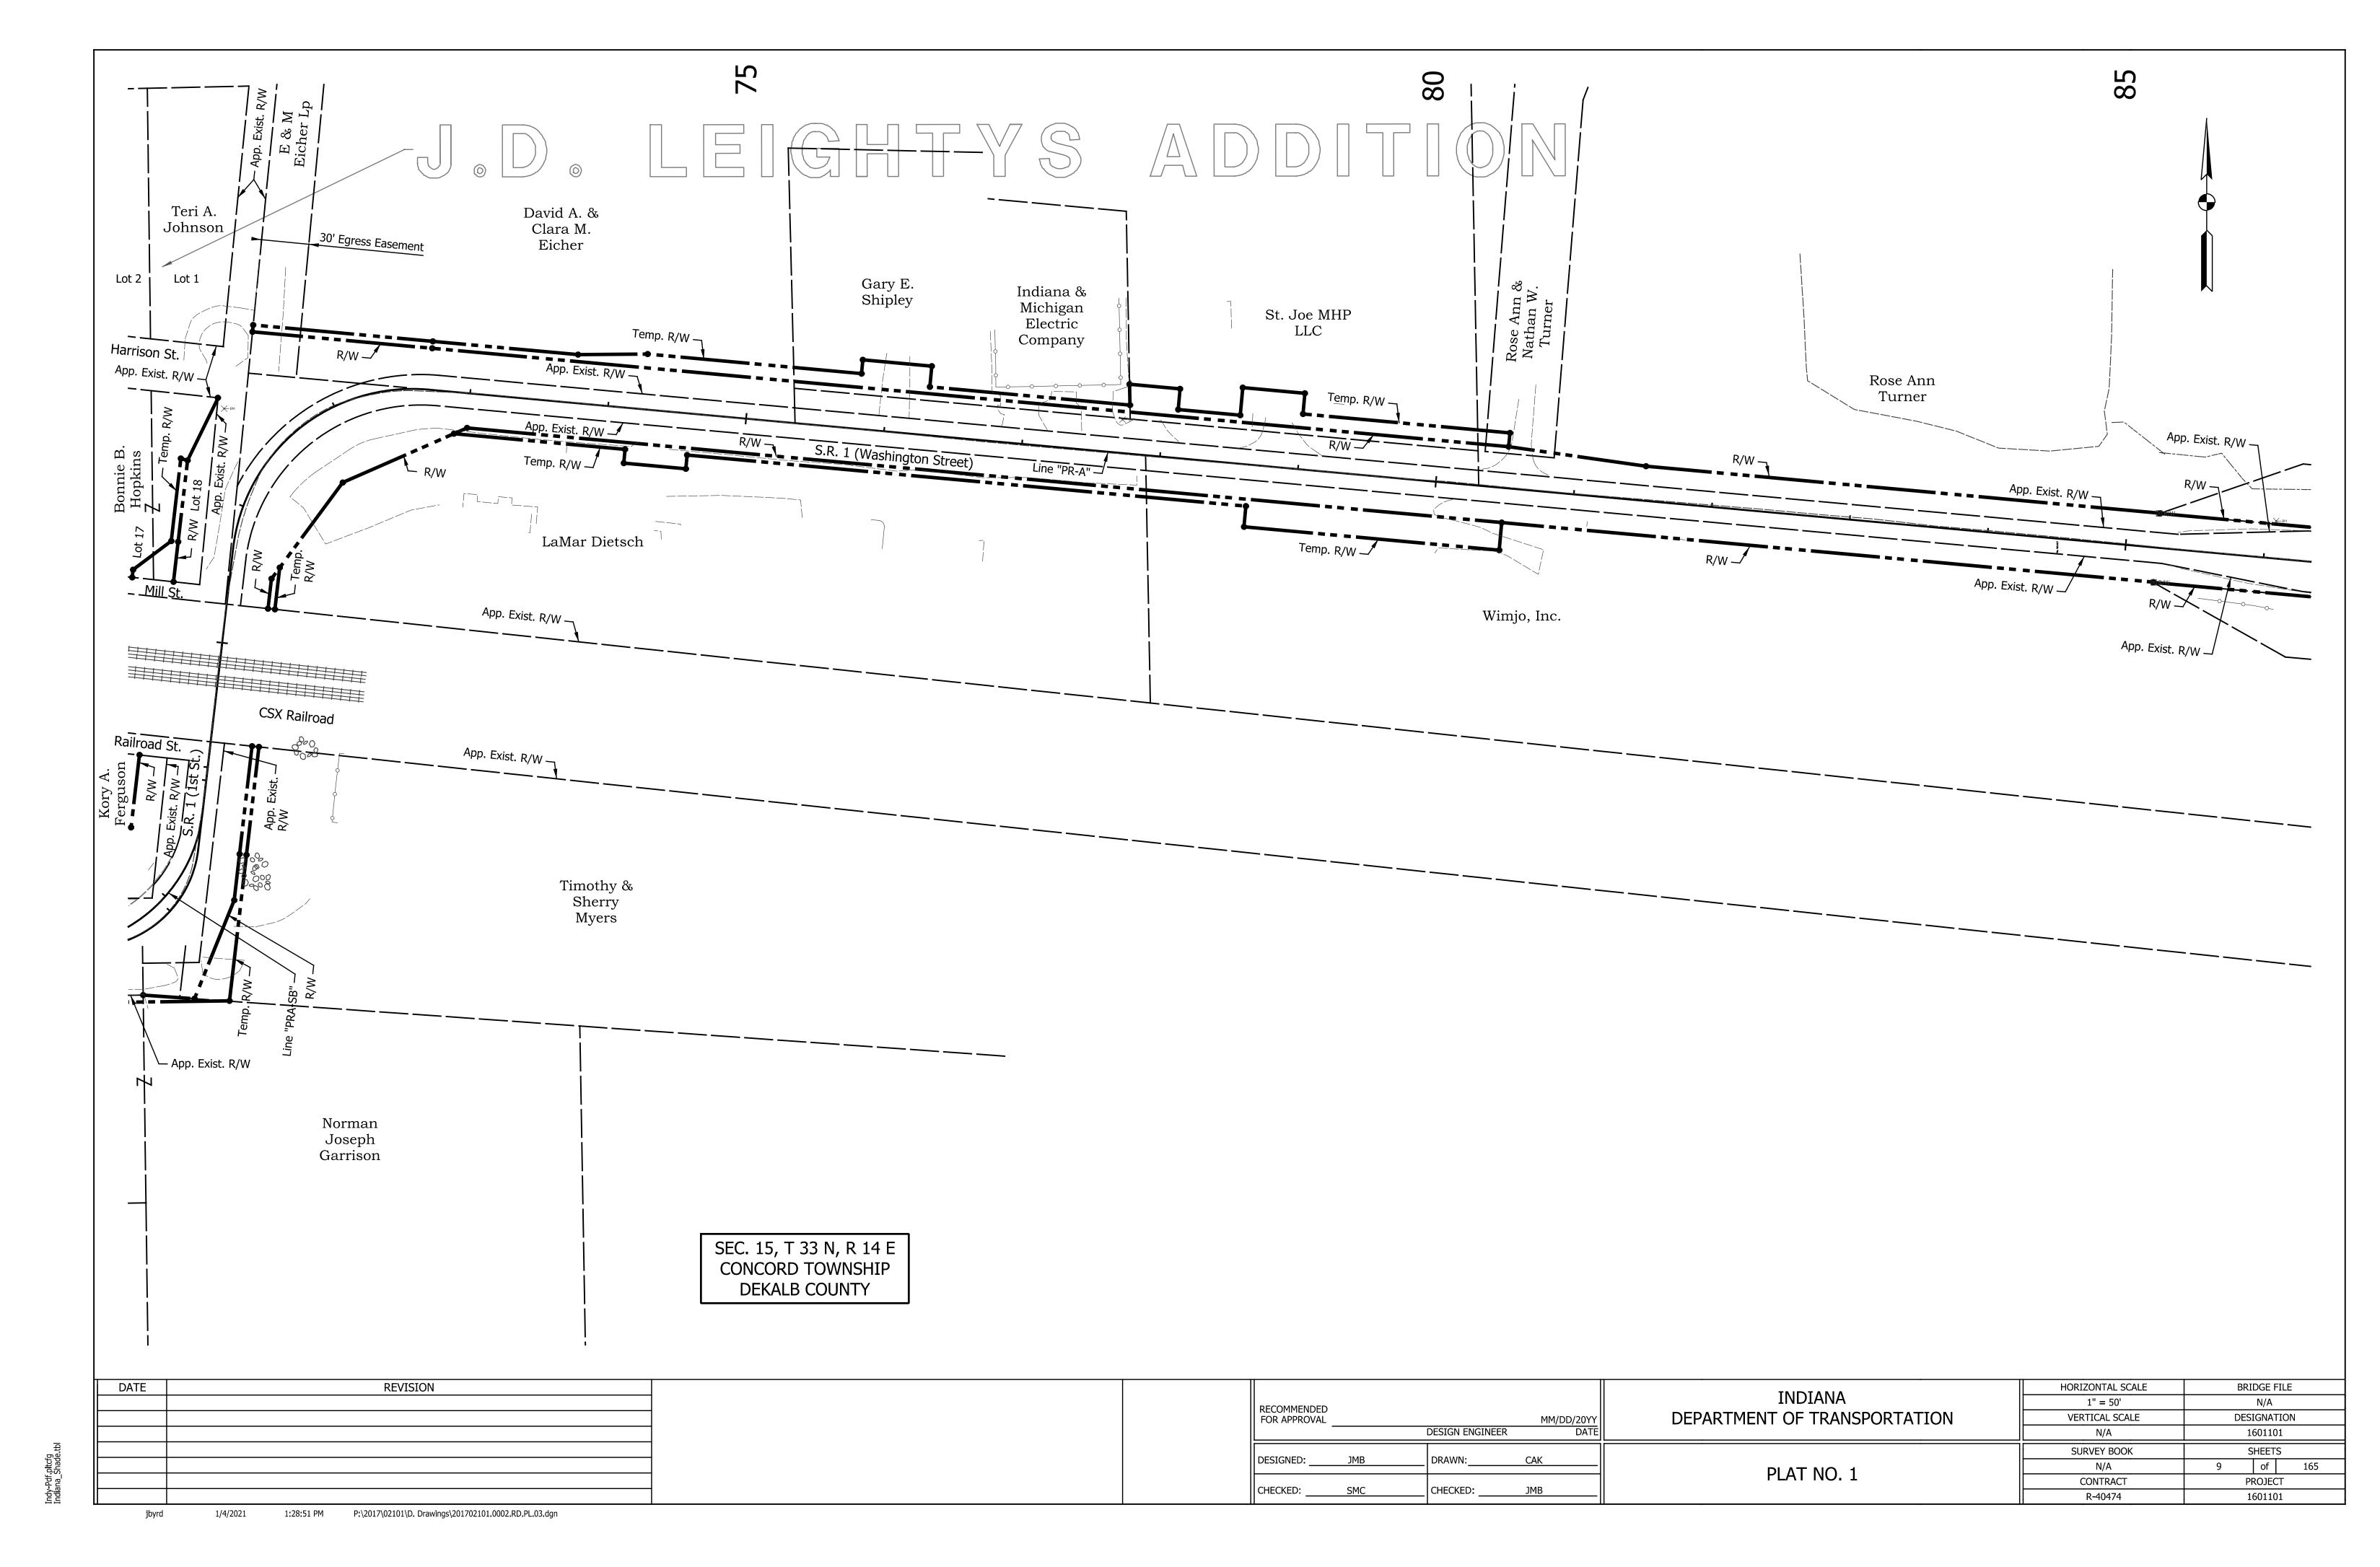

|  |  |  |

| RECOMMENDED<br>FOR APPROVAL |     | DESIGN ENGINE | MM/DD/20YY<br>ER DATE |                         | HORIZONTAL SCALE  N/A  VERTICAL SCALE  N/A | BRIDGE FILE N/A DESIGNATION 1601101 |
|-----------------------------|-----|---------------|-----------------------|-------------------------|--------------------------------------------|-------------------------------------|
| DESIGNED:                   | JMB | DRAWN:        | CAK                   | INDEX AND GENERAL NOTES | SURVEY BOOK<br>N/A                         | SHEETS 2 of 165                     |
| CHECKED:                    | ASU | CHECKED:      | ЈМВ                   |                         | CONTRACT<br>R-40474                        | PROJECT                             |





















































July 30, 2019

Regional Environmental Coordinator Midwest Regional Office National Park Service 601 Riverfront Drive Omaha, Nebraska 68102 Example Early Coordination Letter

Re: SR 1 Roadway Improvement Project Des. No. 1601101, beginning 4.3 miles south of SR 8 and extending north 3.12 miles south of SR 8, St. Joe, DeKalb County, Indiana

Dear Sir or Madam:

The Indiana Department of Transportation (INDOT) Fort Wayne District and Federal Highway Administration (FHWA) intend to proceed with a roadway improvement project along SR 1 in the town of St. Joe in DeKalb County. This letter is part of the early coordination phase of the environmental review process. We are requesting comments from your area of expertise regarding any possible environmental e