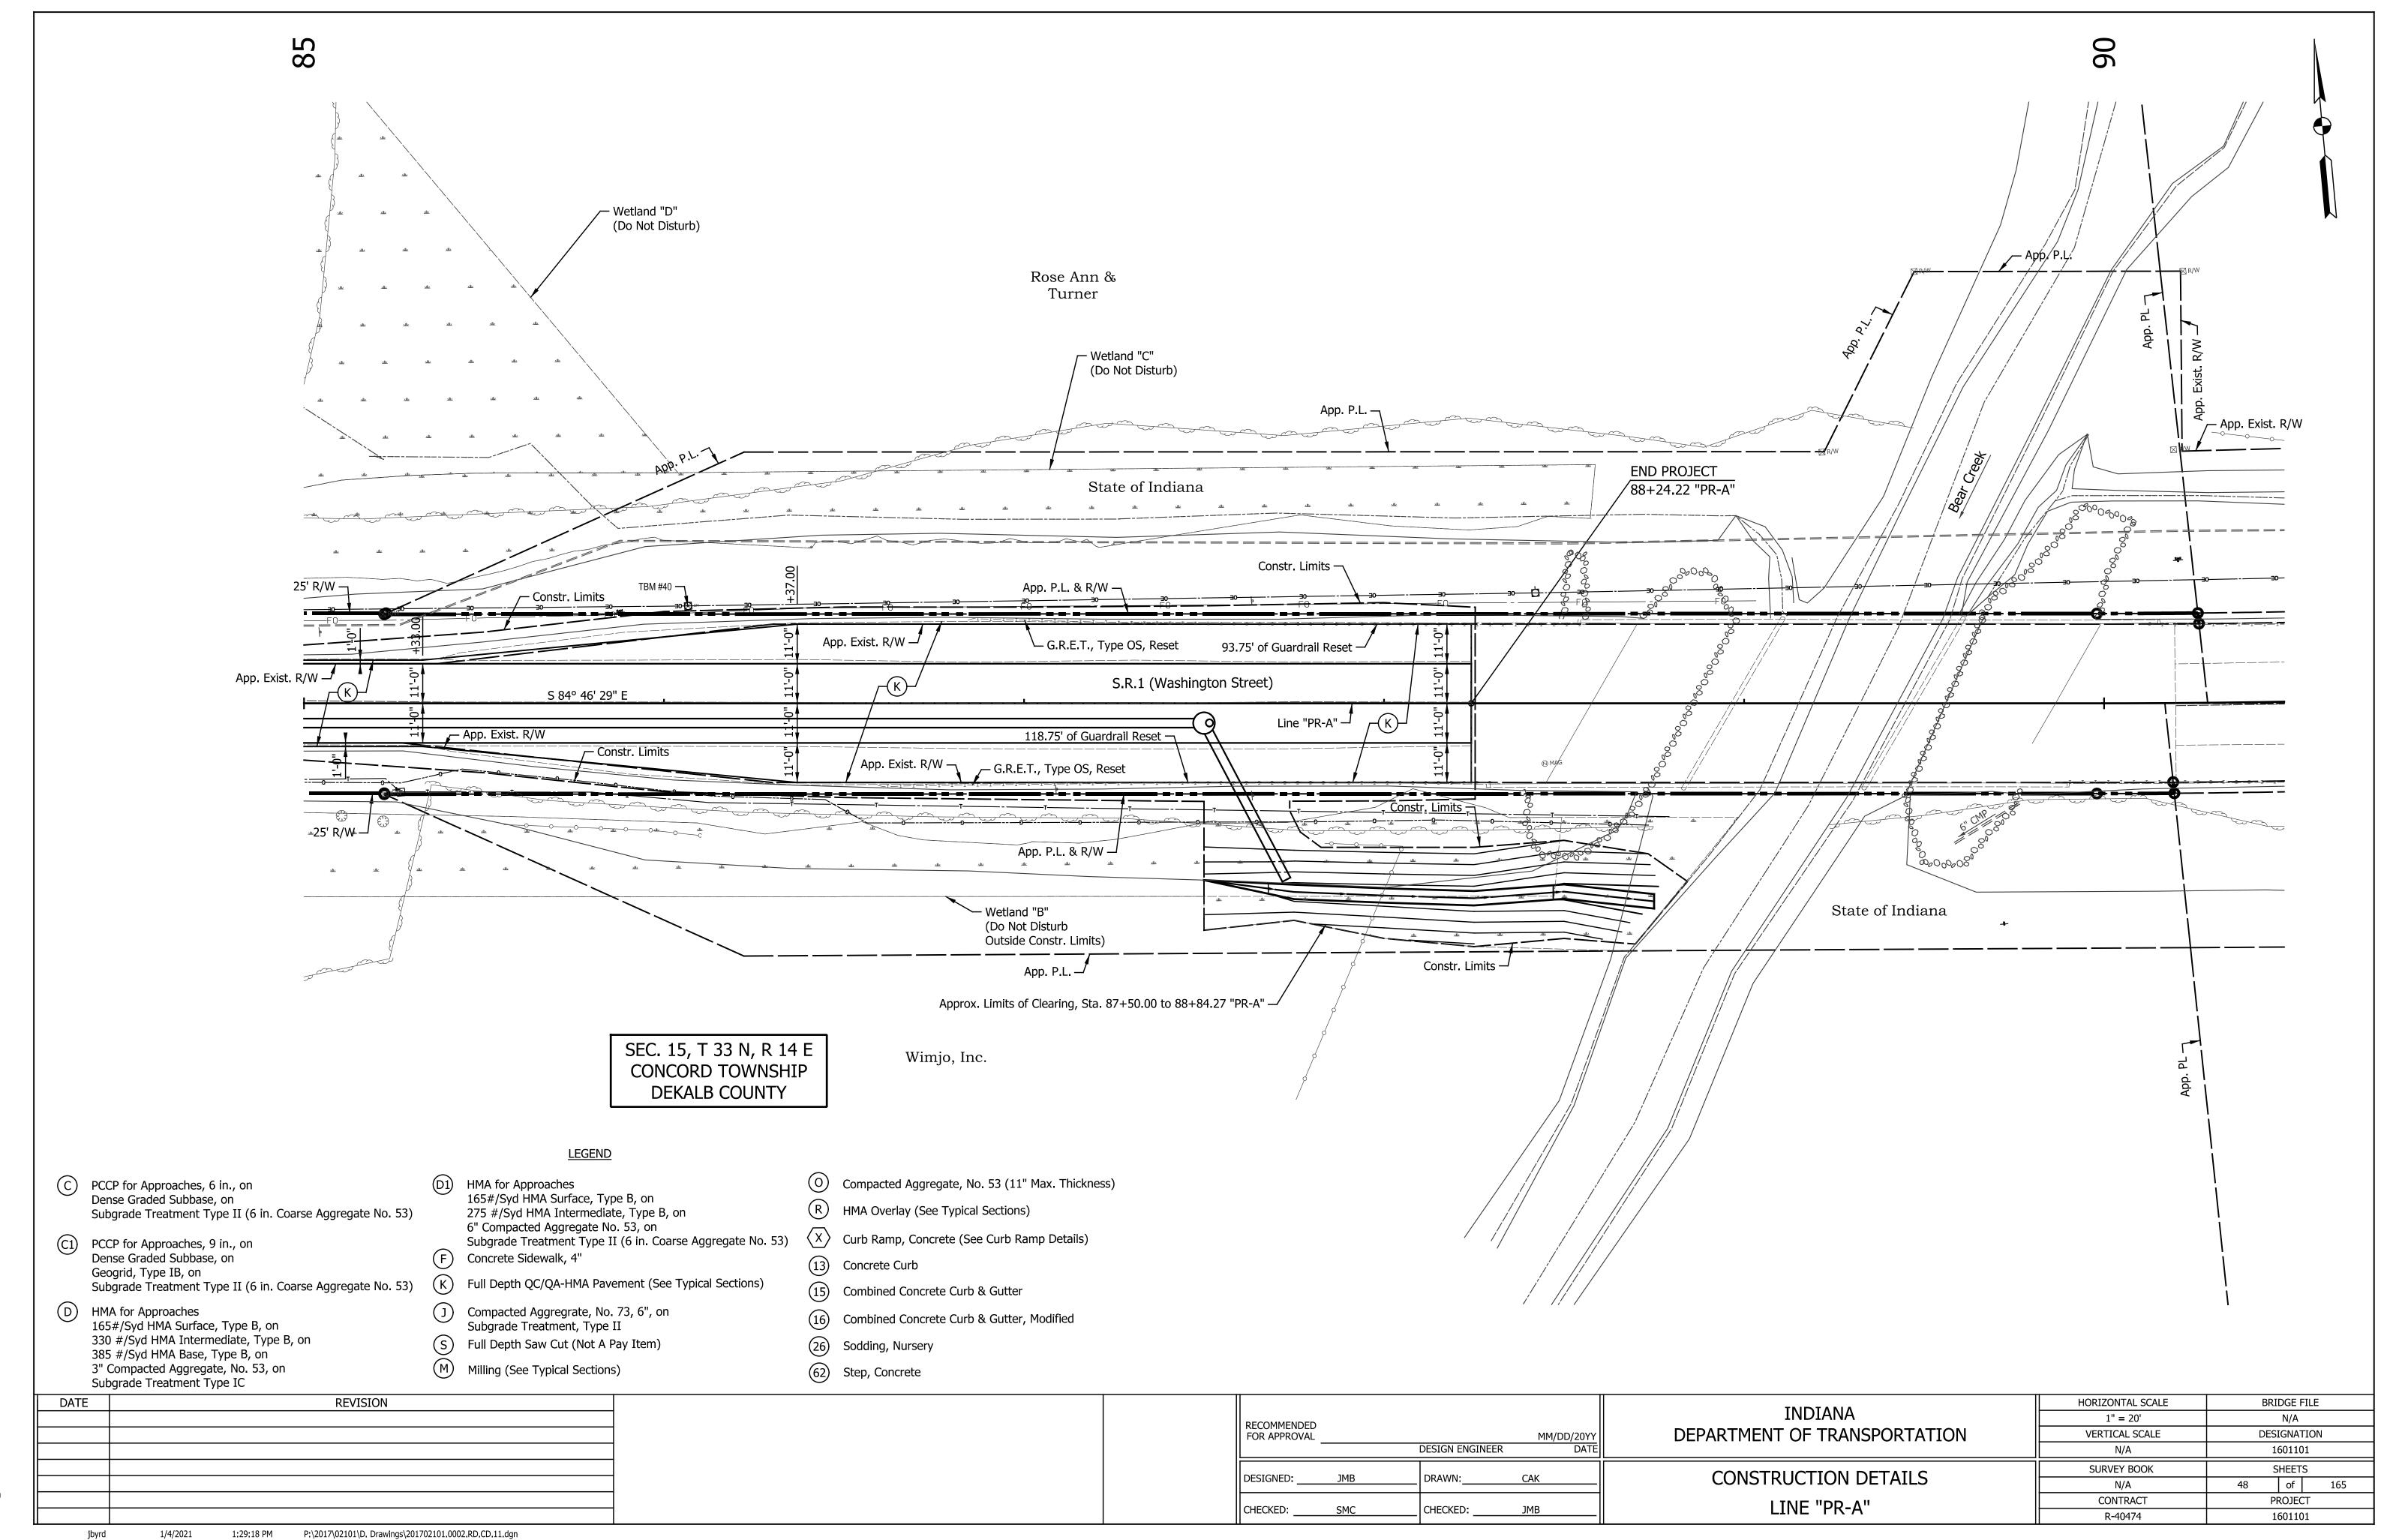

|  |  |

| RECOMMENDED<br>FOR APPROVAL |     | DESIGN ENGINE | MM/DD/20YY<br>ER DATE |                         | HORIZONTAL SCALE  N/A  VERTICAL SCALE  N/A | BRIDGE FILE N/A DESIGNATION 1601101 |
|-----------------------------|-----|---------------|-----------------------|-------------------------|--------------------------------------------|-------------------------------------|
| DESIGNED:                   | JMB | DRAWN:        | CAK                   | INDEX AND GENERAL NOTES | SURVEY BOOK<br>N/A                         | SHEETS 2 of 165                     |
| CHECKED:                    | ASU | CHECKED:      | ЈМВ                   |                         | CONTRACT<br>R-40474                        | PROJECT                             |





















































July 30, 2019

Regional Environmental Coordinator Midwest Regional Office National Park Service 601 Riverfront Drive Omaha, Nebraska 68102 Example Early Coordination Letter

Re: SR 1 Roadway Improvement Project Des. No. 1601101, beginning 4.3 miles south of SR 8 and extending north 3.12 miles south of SR 8, St. Joe, DeKalb County, Indiana

Dear Sir or Madam:

The Indiana Department of Transportation (INDOT) Fort Wayne District and Federal Highway Administration (FHWA) intend to proceed with a roadway improvement project along SR 1 in the town of St. Joe in DeKalb County. This letter is part of the early coordination phase of the environmental review process. We are requesting comments from your area of expertise regarding any possible environmental effects associated with this pr