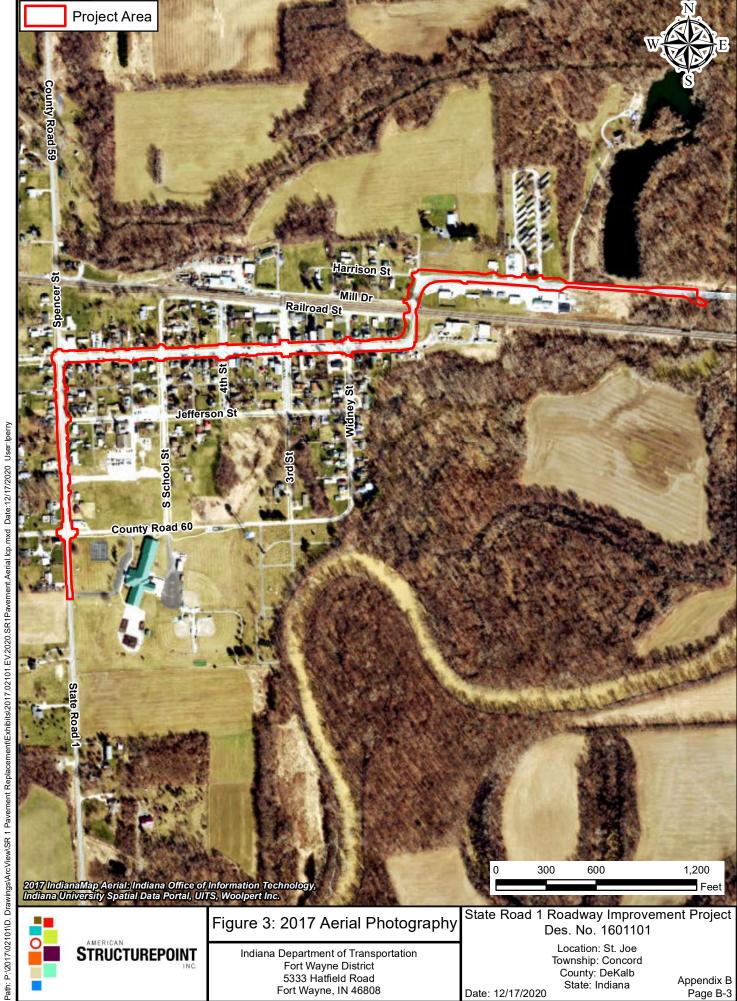

WA Environmental Specialist.

<sup>&</sup>lt;sup>2</sup>Any involvement with a bridge processed under the Historic Bridge Programmatic Agreement.

<sup>&</sup>lt;sup>3</sup>Permanent and/or temporary right-of-way.

<sup>&</sup>lt;sup>4</sup>AMMs = Avoidance and Mitigation Measures.

<sup>&</sup>lt;sup>5</sup>AMMs determined by the IPAC decision key to be needed that are listed in the USFWS *User's Guide for the Range-wide Programmatic Consultation* for Indiana bat and Northern long-eared bat as "required for all projects". <sup>6</sup>Potential for causing a disproportionately high and adverse impact.

<sup>&</sup>lt;sup>7</sup>Hot Spot Analysis and/or MSAT Quantitative Emission Analysis.

<sup>\*</sup>Substantial public or agency controversy may require a higher-level NEPA document.







Appendix B Page B-3

State: Indiana

Date: 12/17/2020



## State Road 1 Roadway Improvement Project Des. No. 1601101 St. Joe, Indiana

May 31, 2019



Photo 1: Looking north along SR 1 to Spencer St.



Photo 2: Looking east along SR 1 to 3<sup>rd</sup> St.



Photo 3: Looking north along SR 1 to Harrison St.



Photo 4: Looking east along SR 1 to project terminus.

PROJECT DESIGNATION

1601101 1601101

CONTRACT BRIDGE FILE

R-40474 N/A

# INDIANA DEPARTMENT OF TRANSPORTATION



# ROAD PLANS

S.R. 1 PAVEMENT REPLACEMENT

ROUTE: SR 1 FROM: RP 173+38 TO: RP 174+48

PROJECT NO. 1601101 1601101 1601101

P.E. R/W CONST.

PROJECT DESCRIPTION: Pavement replacement located on SR 1, from 4.30 miles south of SR 8 to 3.12 miles south of SR 8.

The project is located within the town limits of St. J