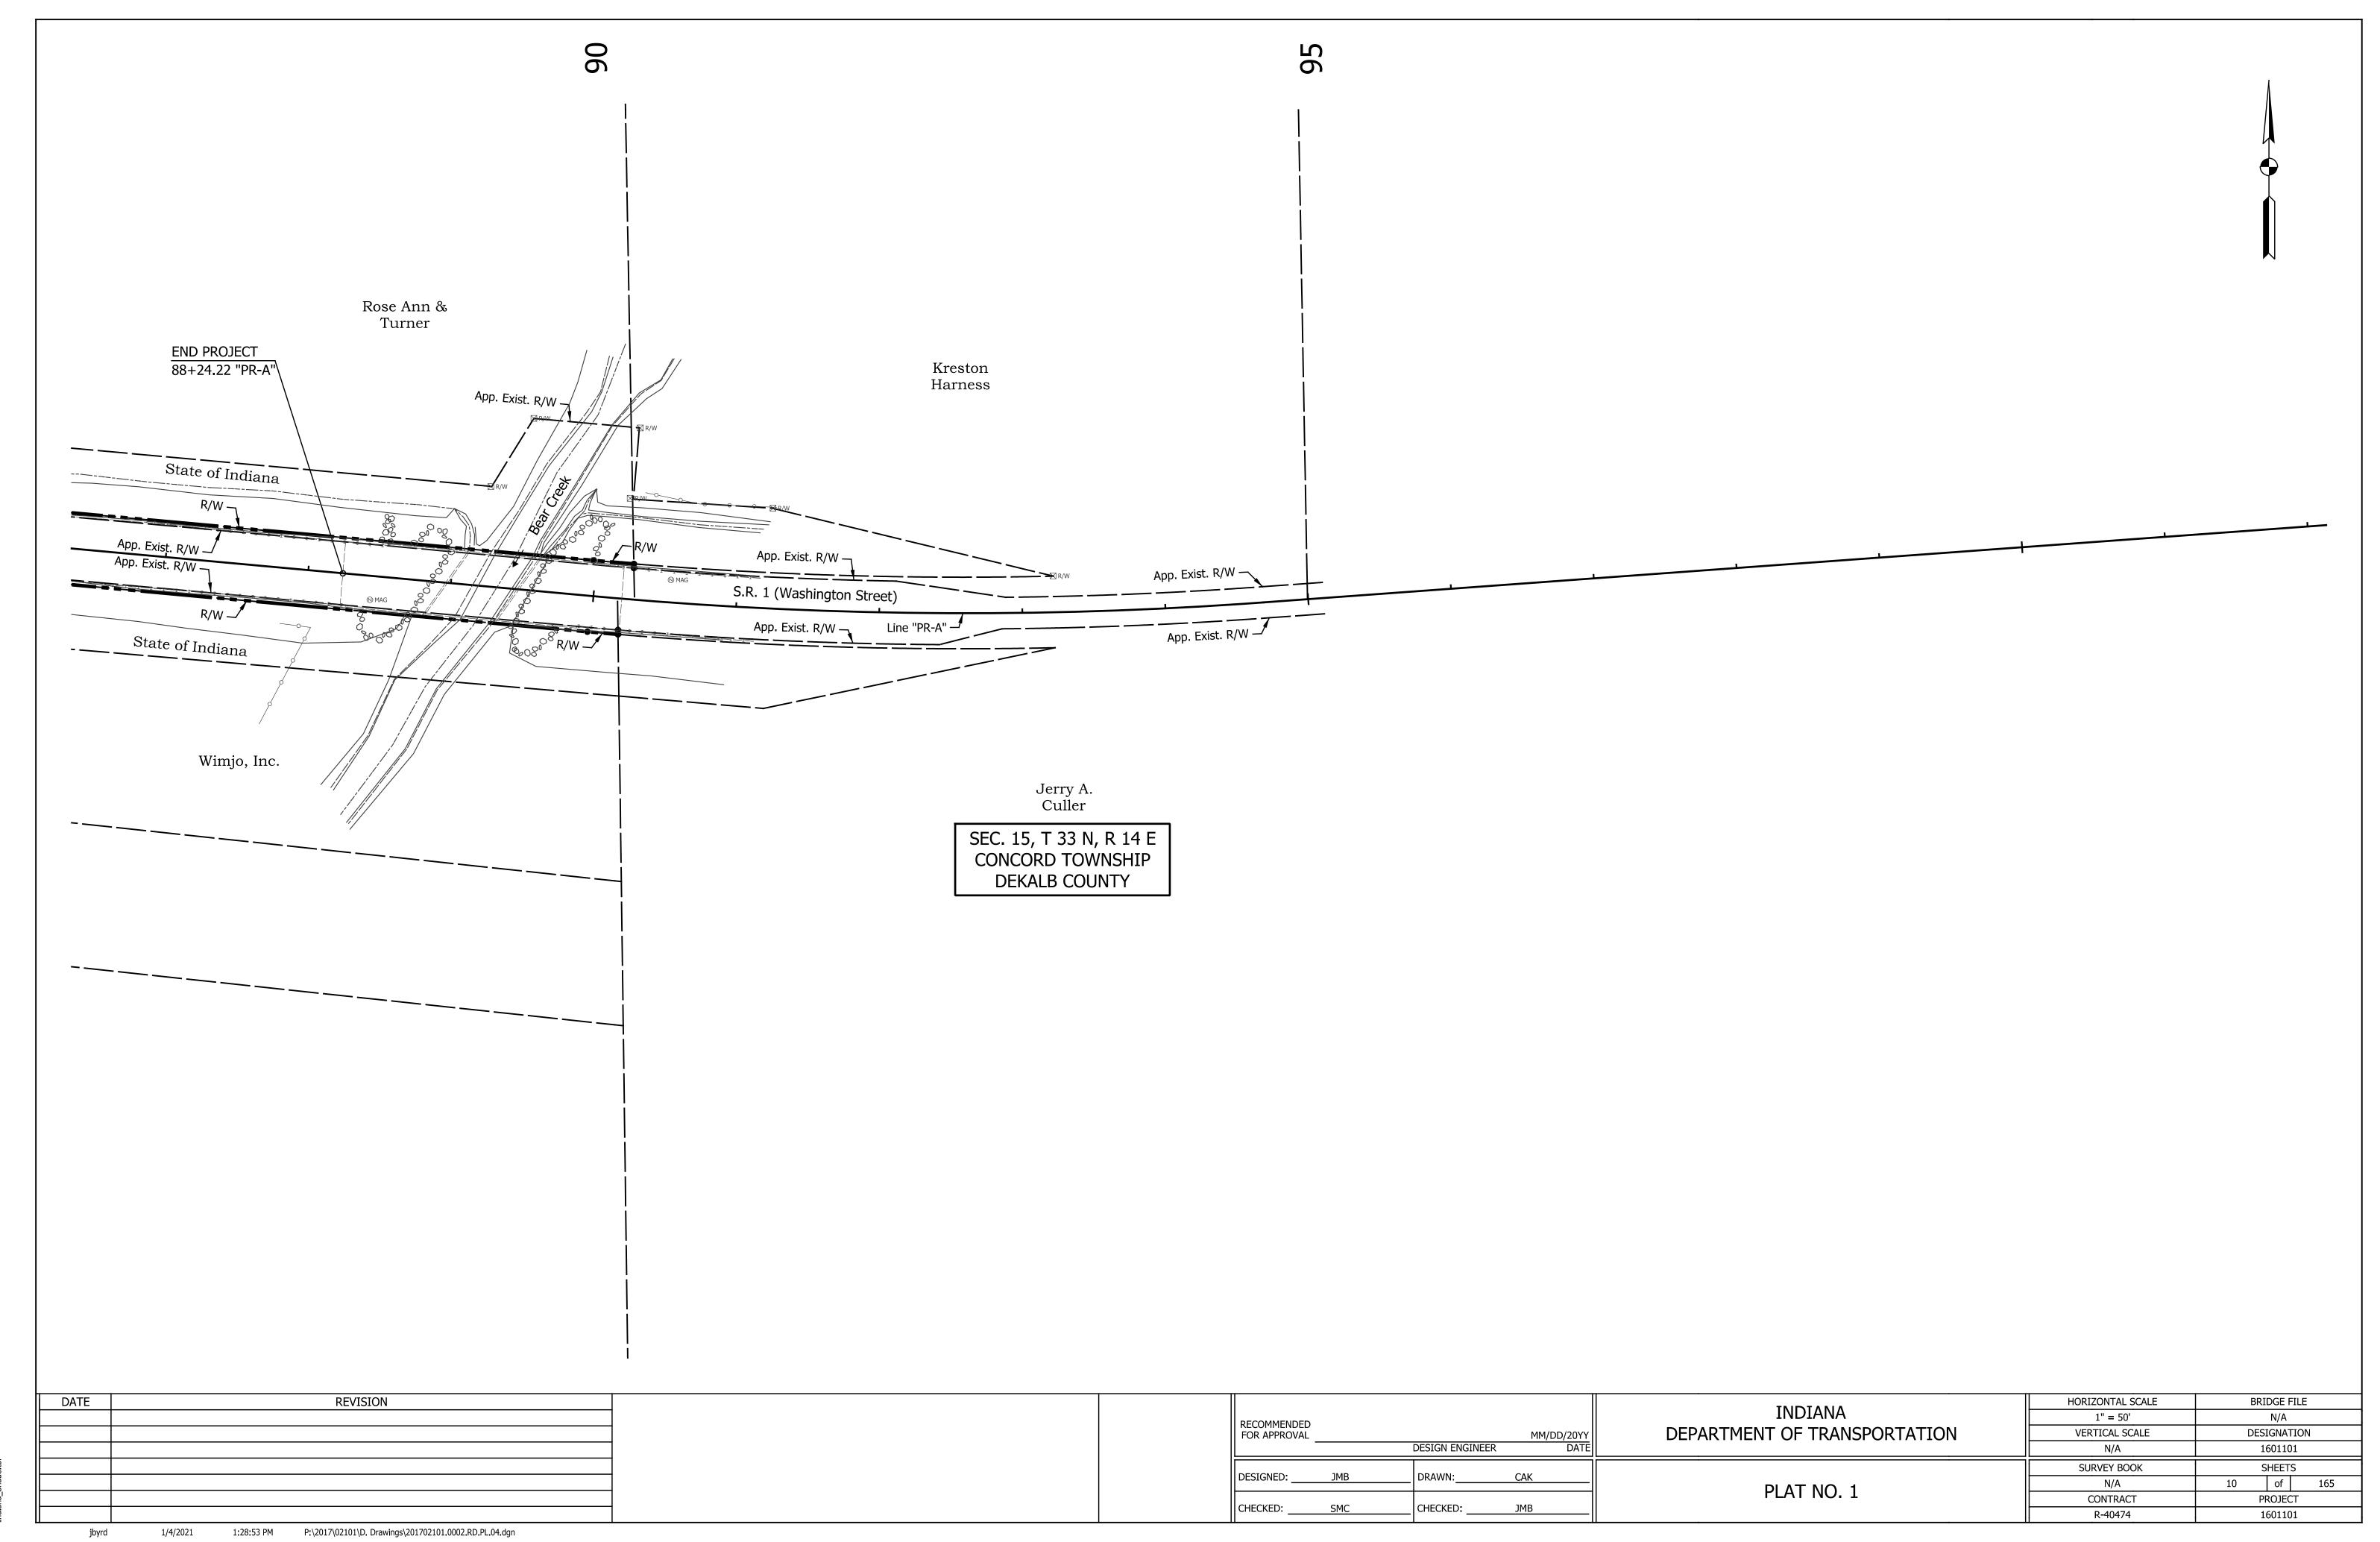

|  |  |  |

| RECOMMENDED<br>FOR APPROVAL |     | DESIGN ENGINE | MM/DD/20YY<br>ER DATE |                         | HORIZONTAL SCALE  N/A  VERTICAL SCALE  N/A | BRIDGE FILE N/A DESIGNATION 1601101 |
|-----------------------------|-----|---------------|-----------------------|-------------------------|--------------------------------------------|-------------------------------------|
| DESIGNED:                   | JMB | DRAWN:        | CAK                   | INDEX AND GENERAL NOTES | SURVEY BOOK<br>N/A                         | SHEETS 2 of 165                     |
| CHECKED:                    | ASU | CHECKED:      | ЈМВ                   |                         | CONTRACT<br>R-40474                        | PROJECT                             |





















































July 30, 2019

Regional Environmental Coordinator Midwest Regional Office National Park Service 601 Riverfront Drive Omaha, Nebraska 68102 Example Early Coordination Letter

Re: SR 1 Roadway Improvement Project Des. No. 1601101, beginning 4.3 miles south of SR 8 and extending north 3.12 miles south of SR 8, St. Joe, DeKalb County, Indiana

Dear Sir or Madam:

The Indiana Department of Transportation (INDOT) Fort Wayne District and Federal Highway Administration (FHWA) intend to proceed with a roadway improvement project along SR 1 in the town of St. Joe in DeKalb County. This letter is part of the early coordination phase of the environmental review process. We are requesting comments from your area of expertise regarding any possible environmental eff