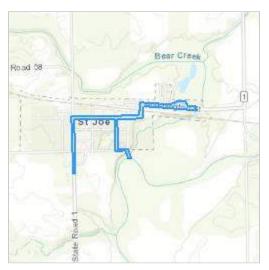

ections from 1/21/2021 did not detect evidence of bats (Str. 163 & 166). Approximately 30 trees will be cleared (all of these trees are within 100 feet of the roadway). The dominant tree species to be cleared include Norway maple, Bradford pear, silver maple, and green ash. All tree clearing will occur during bat inactive season. Construction is anticipated to occur between September 2021 and December 2022. Temporary lighting may be used during construction, but all lighting will be directed away from potential bat roosts. No permanent lighting will be added or changed.

#### Project Location:

Approximate location of the project can be viewed in Google Maps: <a href="https://www.google.com/maps/@41.31366392048979">https://www.google.com/maps/@41.31366392048979</a>,-84.90632108713748,14z



Counties: DeKalb County, Indiana

## **Endangered Species Act Species**

There is a total of 3 threatened, endangered, or candidate species on this species list.

Species on this list should be considered in an effects analysis for your project and could include species that exist in another geographic area. For example, certain fish may appear on the species list because a project could affect downstream species. Note that 1 of these species should be considered only under certain conditions.

IPaC does not display listed species or critical habitats under the sole jurisdiction of NOAA Fisheries<sup>1</sup>, as USFWS does not have the authority to speak on behalf of NOAA and the Department of Commerce.

See the "Critical habitats" section below for those critical habitats that lie wholl