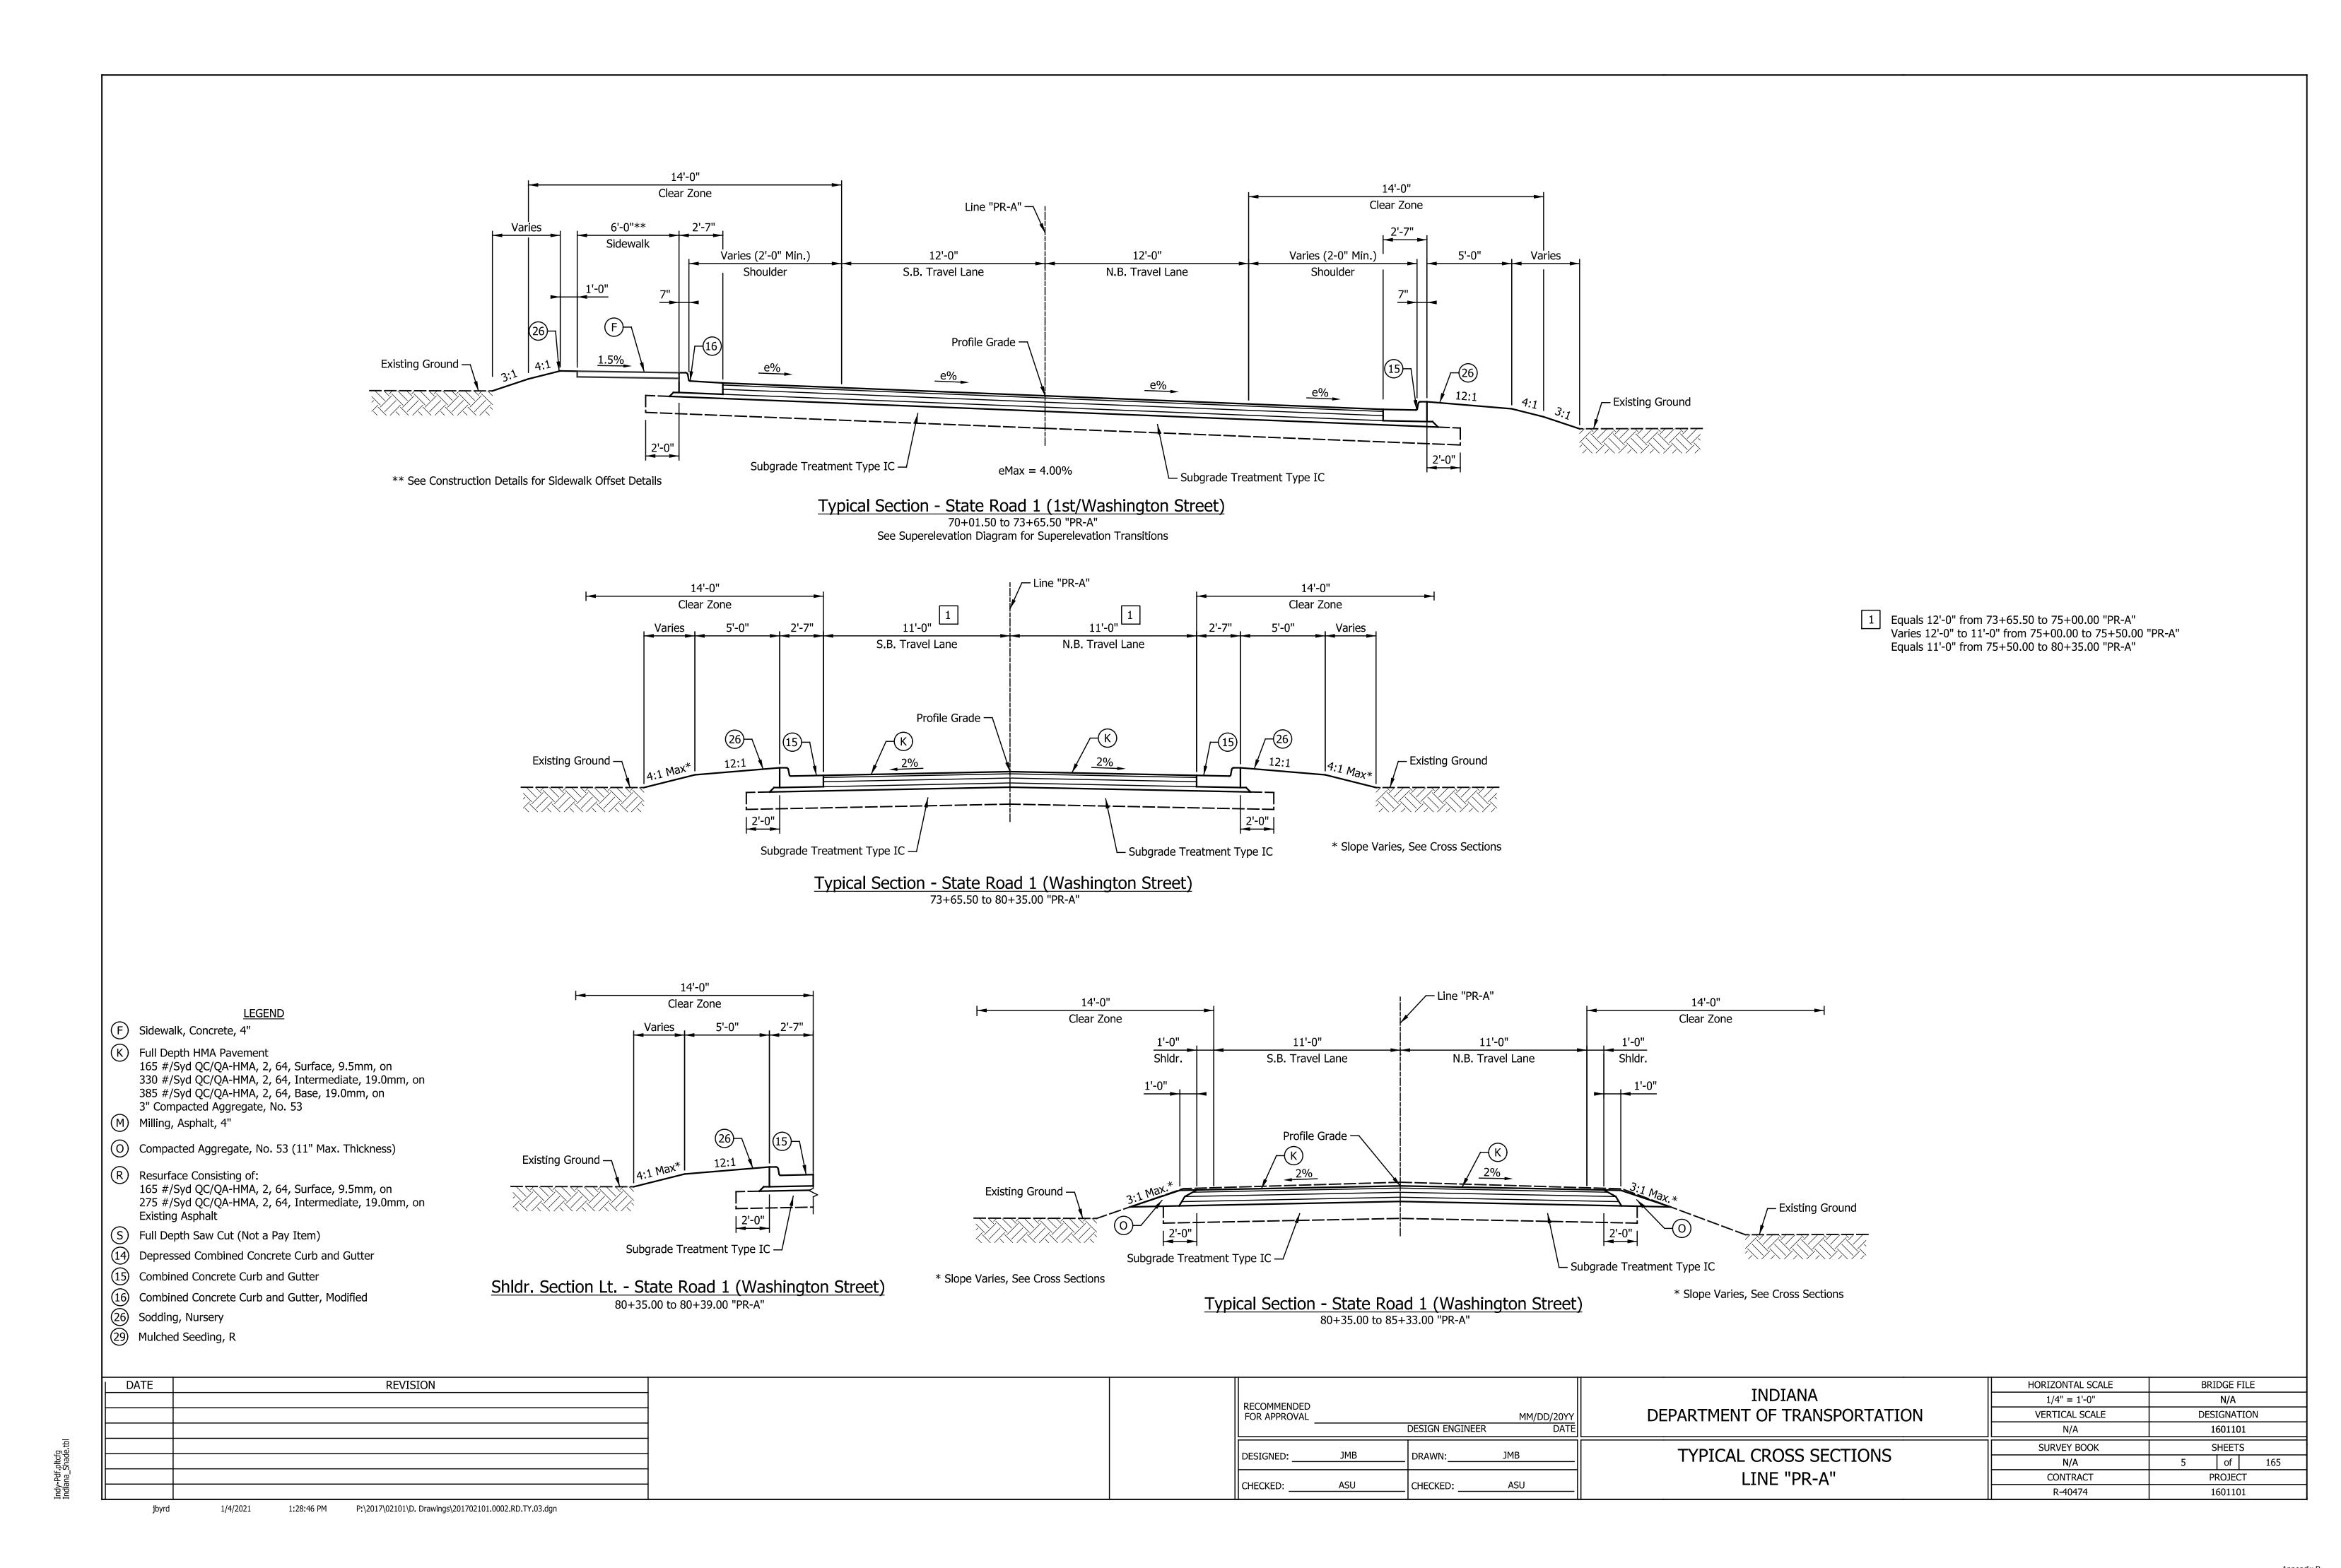

|  |  |  |

| RECOMMENDED<br>FOR APPROVAL |     | DESIGN ENGINE | MM/DD/20YY<br>ER DATE |                         | HORIZONTAL SCALE  N/A  VERTICAL SCALE  N/A | BRIDGE FILE N/A DESIGNATION 1601101 |
|-----------------------------|-----|---------------|-----------------------|-------------------------|--------------------------------------------|-------------------------------------|
| DESIGNED:                   | JMB | DRAWN:        | CAK                   | INDEX AND GENERAL NOTES | SURVEY BOOK<br>N/A                         | SHEETS 2 of 165                     |
| CHECKED:                    | ASU | CHECKED:      | ЈМВ                   |                         | CONTRACT<br>R-40474                        | PROJECT                             |





















































July 30, 2019

Regional Environmental Coordinator Midwest Regional Office National Park Service 601 Riverfront Drive Omaha, Nebraska 68102 Example Early Coordination Letter

Re: SR 1 Roadway Improvement Project Des. No. 1601101, beginning 4.3 miles south of SR 8 and extending north 3.12 miles south of SR 8, St. Joe, DeKalb County, Indiana

Dear Sir or Madam:

The Indiana Department of Transportation (INDOT) Fort Wayne District and Federal Highway Administration (FHWA) intend to proceed with a roadway improvement project along SR 1 in the town of St. Joe in DeKalb County. This letter is part of the early coordination phase of the environmental review process. We are requesting comments from your area of expertise regarding any possible environ