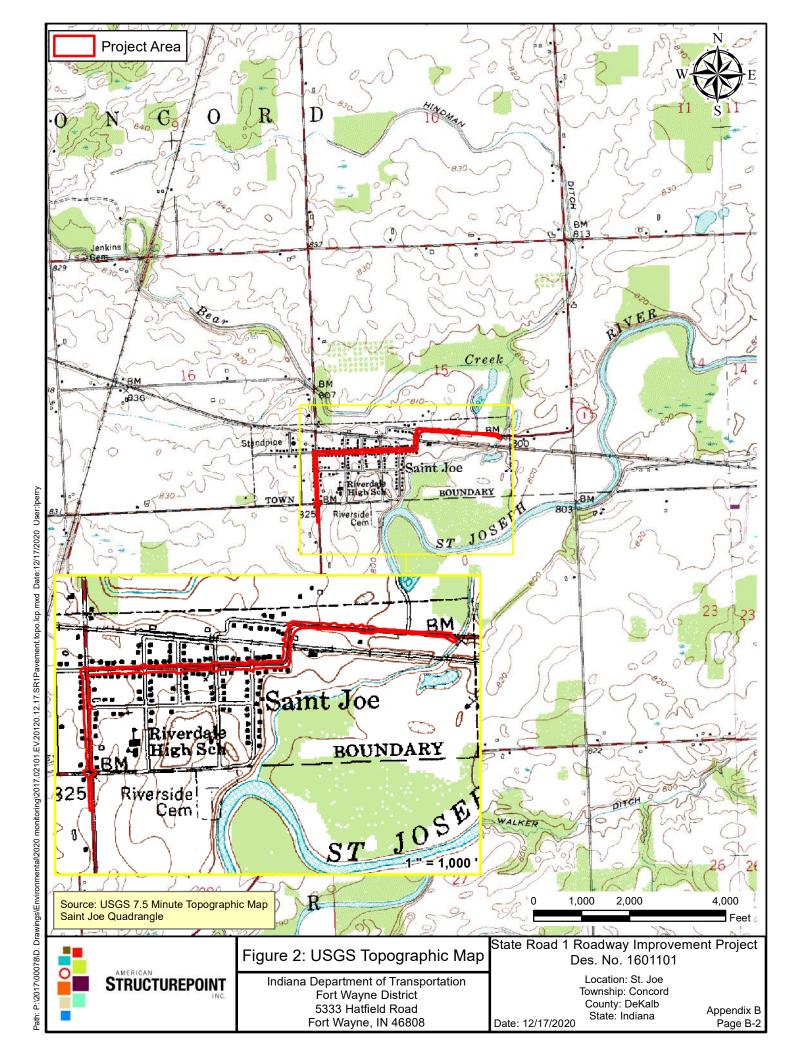

FHWA Environmental Specialist.

<sup>&</sup>lt;sup>2</sup>Any involvement with a bridge processed under the Historic Bridge Programmatic Agreement.

<sup>&</sup>lt;sup>3</sup>Permanent and/or temporary right-of-way.

<sup>&</sup>lt;sup>4</sup>AMMs = Avoidance and Mitigation Measures.

<sup>&</sup>lt;sup>5</sup>AMMs determined by the IPAC decision key to be needed that are listed in the USFWS *User's Guide for the Range-wide Programmatic Consultation* for Indiana bat and Northern long-eared bat as "required for all projects". <sup>6</sup>Potential for causing a disproportionately high and adverse impact.

<sup>&</sup>lt;sup>7</sup>Hot Spot Analysis and/or MSAT Quantitative Emission Analysis.

<sup>\*</sup>Substantial public or agency controversy may require a higher-level NEPA document.







Appendix B Page B-3

State: Indiana

Date: 12/17/2020



## State Road 1 Roadway Improvement Project Des. No. 1601101 St. Joe, Indiana

May 31, 2019



Photo 1: Looking north along SR 1 to Spencer St.



Photo 2: Looking east along SR 1 to 3<sup>rd</sup> St.



Photo 3: Looking north along SR 1 to Harrison St.



Photo 4: Looking east along SR 1 to project terminus.

PROJECT DESIGNATION

1601101 1601101

CONTRACT BRIDGE FILE

R-40474 N/A

# INDIANA DEPARTMENT OF TRANSPORTATION



# ROAD PLANS

S.R. 1 PAVEMENT REPLACEMENT

ROUTE: SR 1 FROM: RP 173+38 TO: RP 174+48

PROJECT NO. 1601101 1601101 1601101

P.E. R/W CONST.

PROJECT DESCRIPTION: Pavement replacement located on SR 1, from 4.30 miles south of SR 8 to 3.12 miles south of SR 8.

The project is located within the town limits of St.