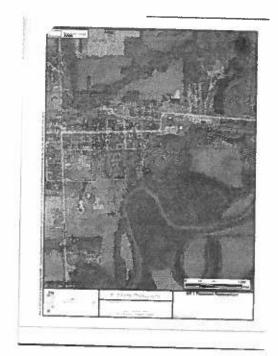

en the edge of an obstruction and the edge of the sidewalk. In some cases, if a sidewalk cannot be constructed to comply with this guideline, the obstruction may need to be removed or relocated".

The Big Tree, Existing 55 inch sidewalk and Iron Fence were found within ADA standards. The Town choose not to remove or replace.

Will your project require removal or installation to these areas?

**SUMMARY:** 

What effect will the proposed project have on the identified area:

- \* Right of Way
- \* Tree Removal
- \* Sidewalks
- \* Historic Preservation

Response appreciated,

Elwood F. Simcox, Property Owner

bluxed & Simox

Proposed IDEM Project Des No: 11601101

Exhibits: Project Map, South Side, 200 Block, Easement - Tree, Easement - Tree, Sidewalk and Iron Fence, Historic Identification











College Baskethall Papers Indiana breezes by Minnesota, 71-56



# Survey finds 87 'outstanding' buildings

ay mil sere.

By mil sere is series and structures in DelKalb County has identified 87 outstanding properties that are sither already lissed, or could be listed, on the National Register of Historic Places.

The properties are among 1,920 entries in the DelKalb County interim Report of instoric sites and structures prepared by the Historic Landmarts Poundation of Indiana.

The report was processed to DeKalb County (11), town, township and county officials by the Historic Landmarts Poundation of Indiana.

The report was processed to DeKalb County (11), town, township and county officials by the Historic Landmarts Poundation at a lunchoon last week at the World War II Victory