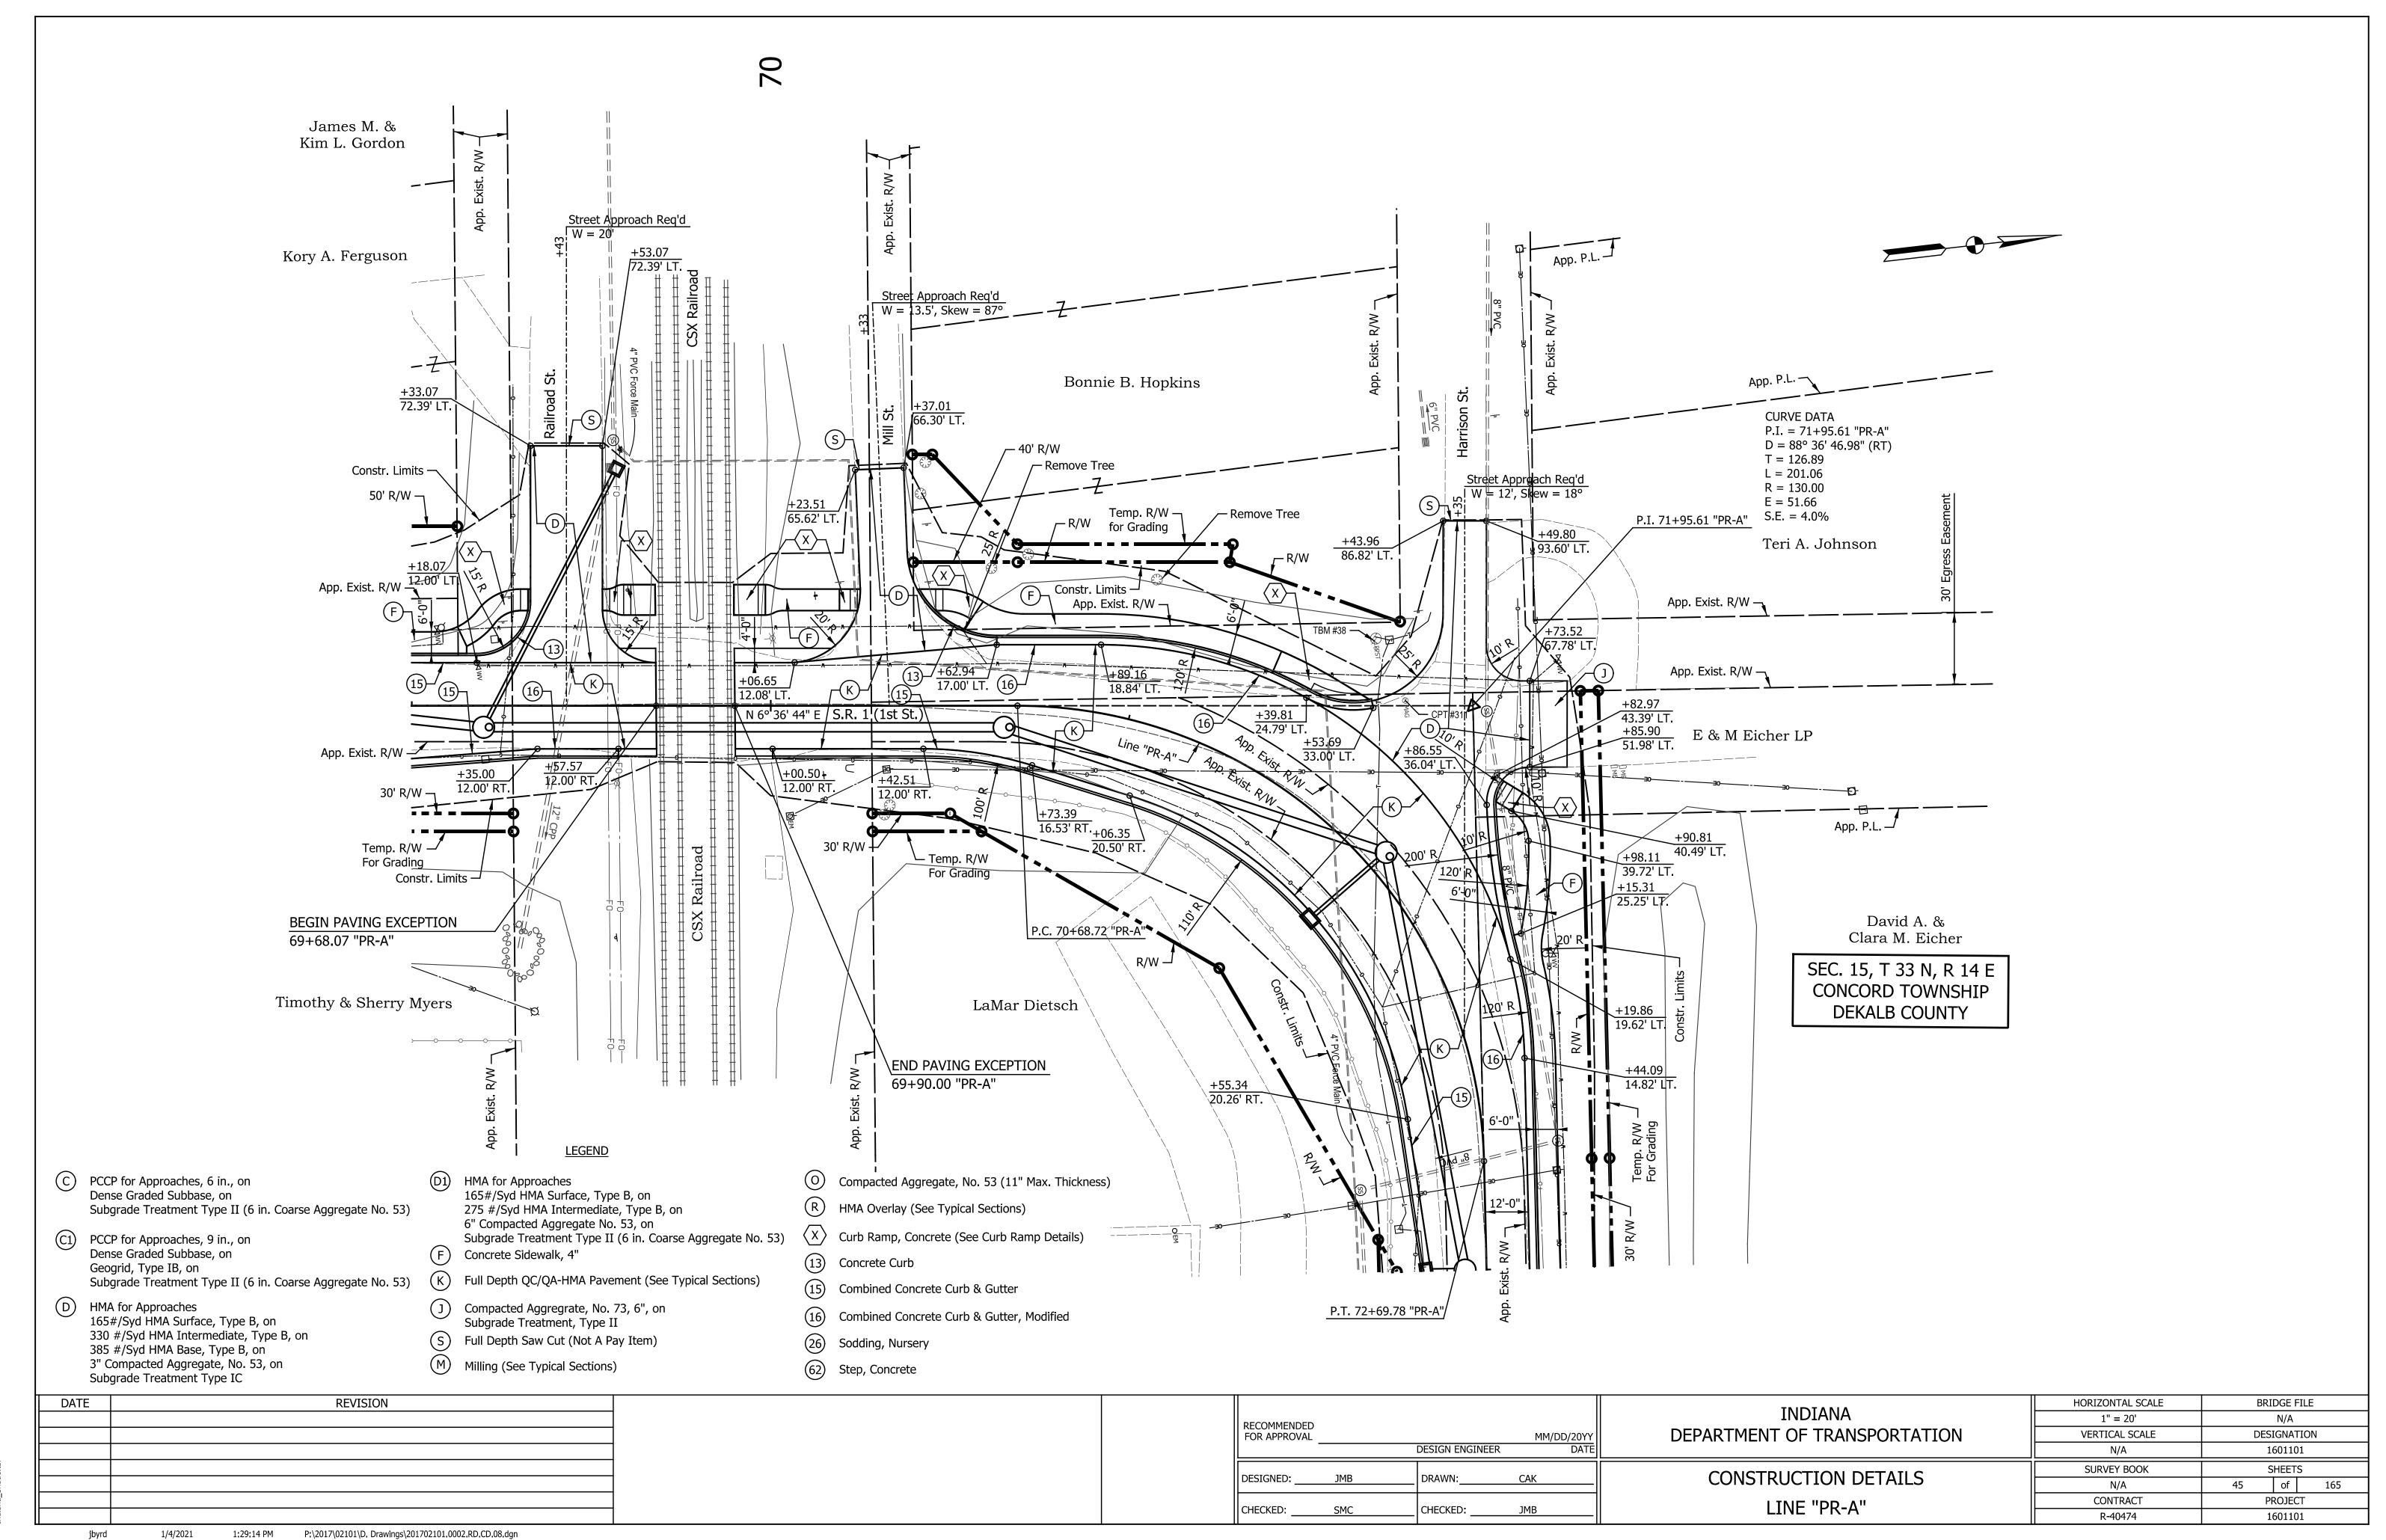

|  |  |  |

| RECOMMENDED<br>FOR APPROVAL |     | DESIGN ENGINE | MM/DD/20YY<br>ER DATE |                         | HORIZONTAL SCALE  N/A  VERTICAL SCALE  N/A | BRIDGE FILE N/A DESIGNATION 1601101 |
|-----------------------------|-----|---------------|-----------------------|-------------------------|--------------------------------------------|-------------------------------------|
| DESIGNED:                   | JMB | DRAWN:        | CAK                   | INDEX AND GENERAL NOTES | SURVEY BOOK<br>N/A                         | SHEETS 2 of 165                     |
| CHECKED:                    | ASU | CHECKED:      | ЈМВ                   |                         | CONTRACT<br>R-40474                        | PROJECT                             |





















































July 30, 2019

Regional Environmental Coordinator Midwest Regional Office National Park Service 601 Riverfront Drive Omaha, Nebraska 68102 Example Early Coordination Letter

Re: SR 1 Roadway Improvement Project Des. No. 1601101, beginning 4.3 miles south of SR 8 and extending north 3.12 miles south of SR 8, St. Joe, DeKalb County, Indiana

Dear Sir or Madam:

The Indiana Department of Transportation (INDOT) Fort Wayne District and Federal Highway Administration (FHWA) intend to proceed with a roadway improvement project along SR 1 in the town of St. Joe in DeKalb County. This letter is part of the early coordination phase of the environmental review process. We are requesting comments from your area of expertise regarding any possible environmental effects associated with t