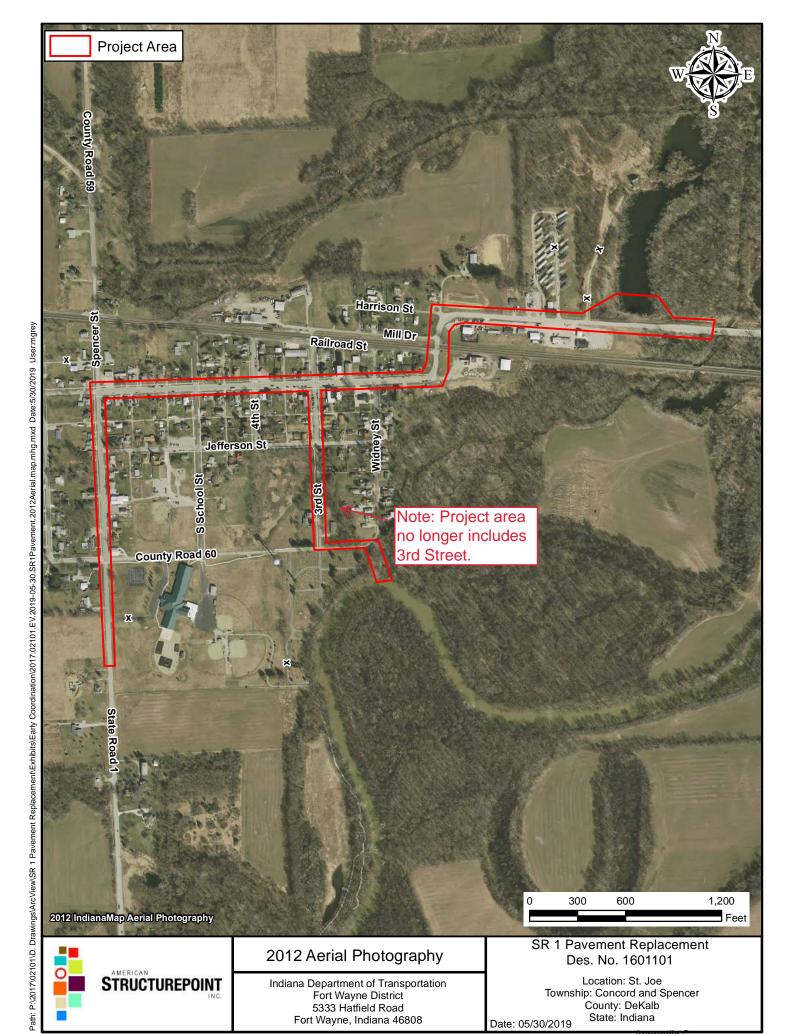

l Park Service, Midwest Regional Office

Indiana Geological Survey

Indiana Department of Natural Resources - Division of Fish and Wildlife

Indiana Department of Environmental Management

INDOT, Office of Public Hearings

INDOT, Office of Environmental Policy

INDOT, Fort Wayne District Office

Northeastern Indiana Regional Coordination Council

DeKalb County Highway Department

DeKalb County Drainage Board

DeKalb County Sheriff

DeKalb County Surveyors Office

DeKalb County Eastern Community School District

DeKalb County Homeland Security

St. Joe Town Board

St. Joe Floodplain Administrator

Note: This letter was also sent to St. Mark Luthernan Church on December 18, 2019 and City of Fort Wayne Source Water Area-3 Rivers Filtration Plant on December 30, 2019.



Page C-4



Page C-5



Page C-6



Appendix C Page C-7

## State Road 1 Pavement Replacement St. Joe, Indiana May 31, 2019



Photo 1: Looking north along SR 1 to Spencer St.



Photo 2: Looking east along SR 1 to 3<sup>rd</sup> St.



Photo 3: Looking north along 3<sup>rd</sup> St.



Photo 4: Looking north along SR 1 to Harrison St.



Photo 5: Looking east along SR 1 to project terminus.

#### THIS IS NOT A PERMIT

# State of Indiana DEPARTMENT OF NATURAL RESOURCES Division of Fish and Wildlife

### Early Coordination/Environmental Assessment

DNR #:

ER-21712

Request Received: July 30, 2019

Requestor:

American Structurepoint, Inc.

Morgan H Grey

7260 Shadeland Station Indianapolis, IN 46256

Project:

SR 1 roadway improvements from 4.3 miles to 3.12 miles south of SR 8, and new storm

sewers with outfa