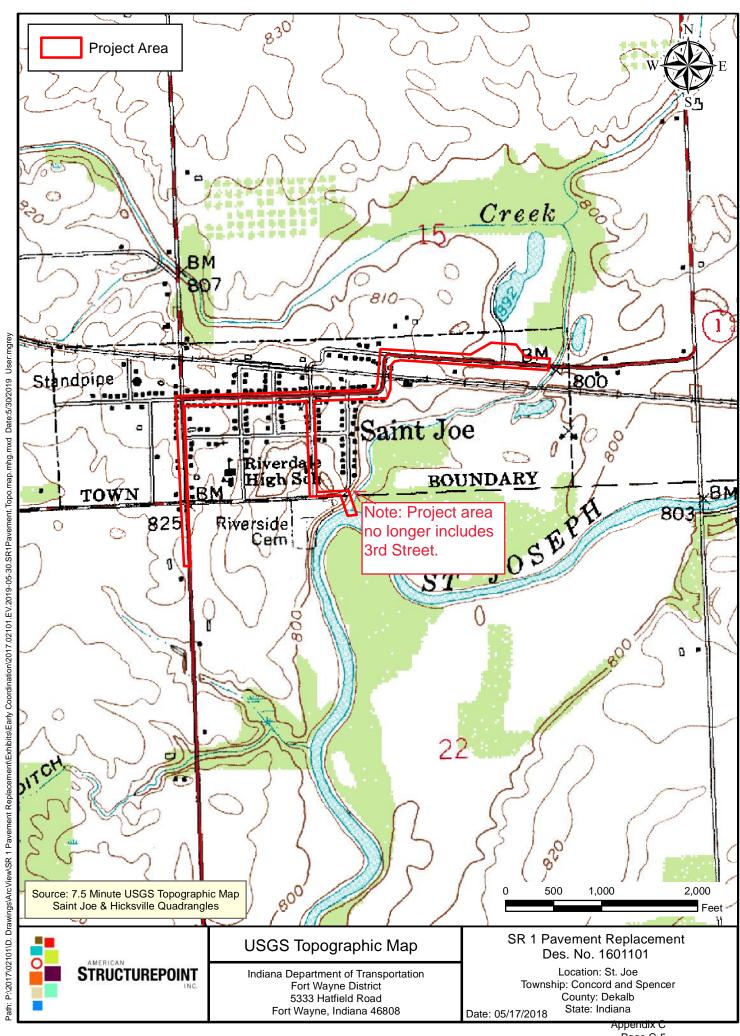

U.S. National Park Service, Midwest Regional Office

Indiana Geological Survey

Indiana Department of Natural Resources - Division of Fish and Wildlife

Indiana Department of Environmental Management

INDOT, Office of Public Hearings

INDOT, Office of Environmental Policy

INDOT, Fort Wayne District Office

Northeastern Indiana Regional Coordination Council

DeKalb County Highway Department

DeKalb County Drainage Board

DeKalb County Sheriff

DeKalb County Surveyors Office

DeKalb County Eastern Community School District

DeKalb County Homeland Security

St. Joe Town Board

St. Joe Floodplain Administrator

Note: This letter was also sent to St. Mark Luthernan Church on December 18, 2019 and City of Fort Wayne Source Water Area-3 Rivers Filtration Plant on December 30, 2019.



Page C-4



Page C-5



Page C-6



Appendix C Page C-7

## State Road 1 Pavement Replacement St. Joe, Indiana May 31, 2019



Photo 1: Looking north along SR 1 to Spencer St.



Photo 2: Looking east along SR 1 to 3<sup>rd</sup> St.



Photo 3: Looking north along 3<sup>rd</sup> St.



Photo 4: Looking north along SR 1 to Harrison St.



Photo 5: Looking east along SR 1 to project terminus.

#### THIS IS NOT A PERMIT

# State of Indiana DEPARTMENT OF NATURAL RESOURCES Division of Fish and Wildlife

### Early Coordination/Environmental Assessment

DNR #:

ER-21712

Request Received: July 30, 2019

Requestor:

American Structurepoint, Inc.

Morgan H Grey

7260 Shadeland Station Indianapolis, IN 46256

Project:

SR 1 roadway improvements from 4.3 miles to 3.12 miles south of SR 8, and new storm

sewer