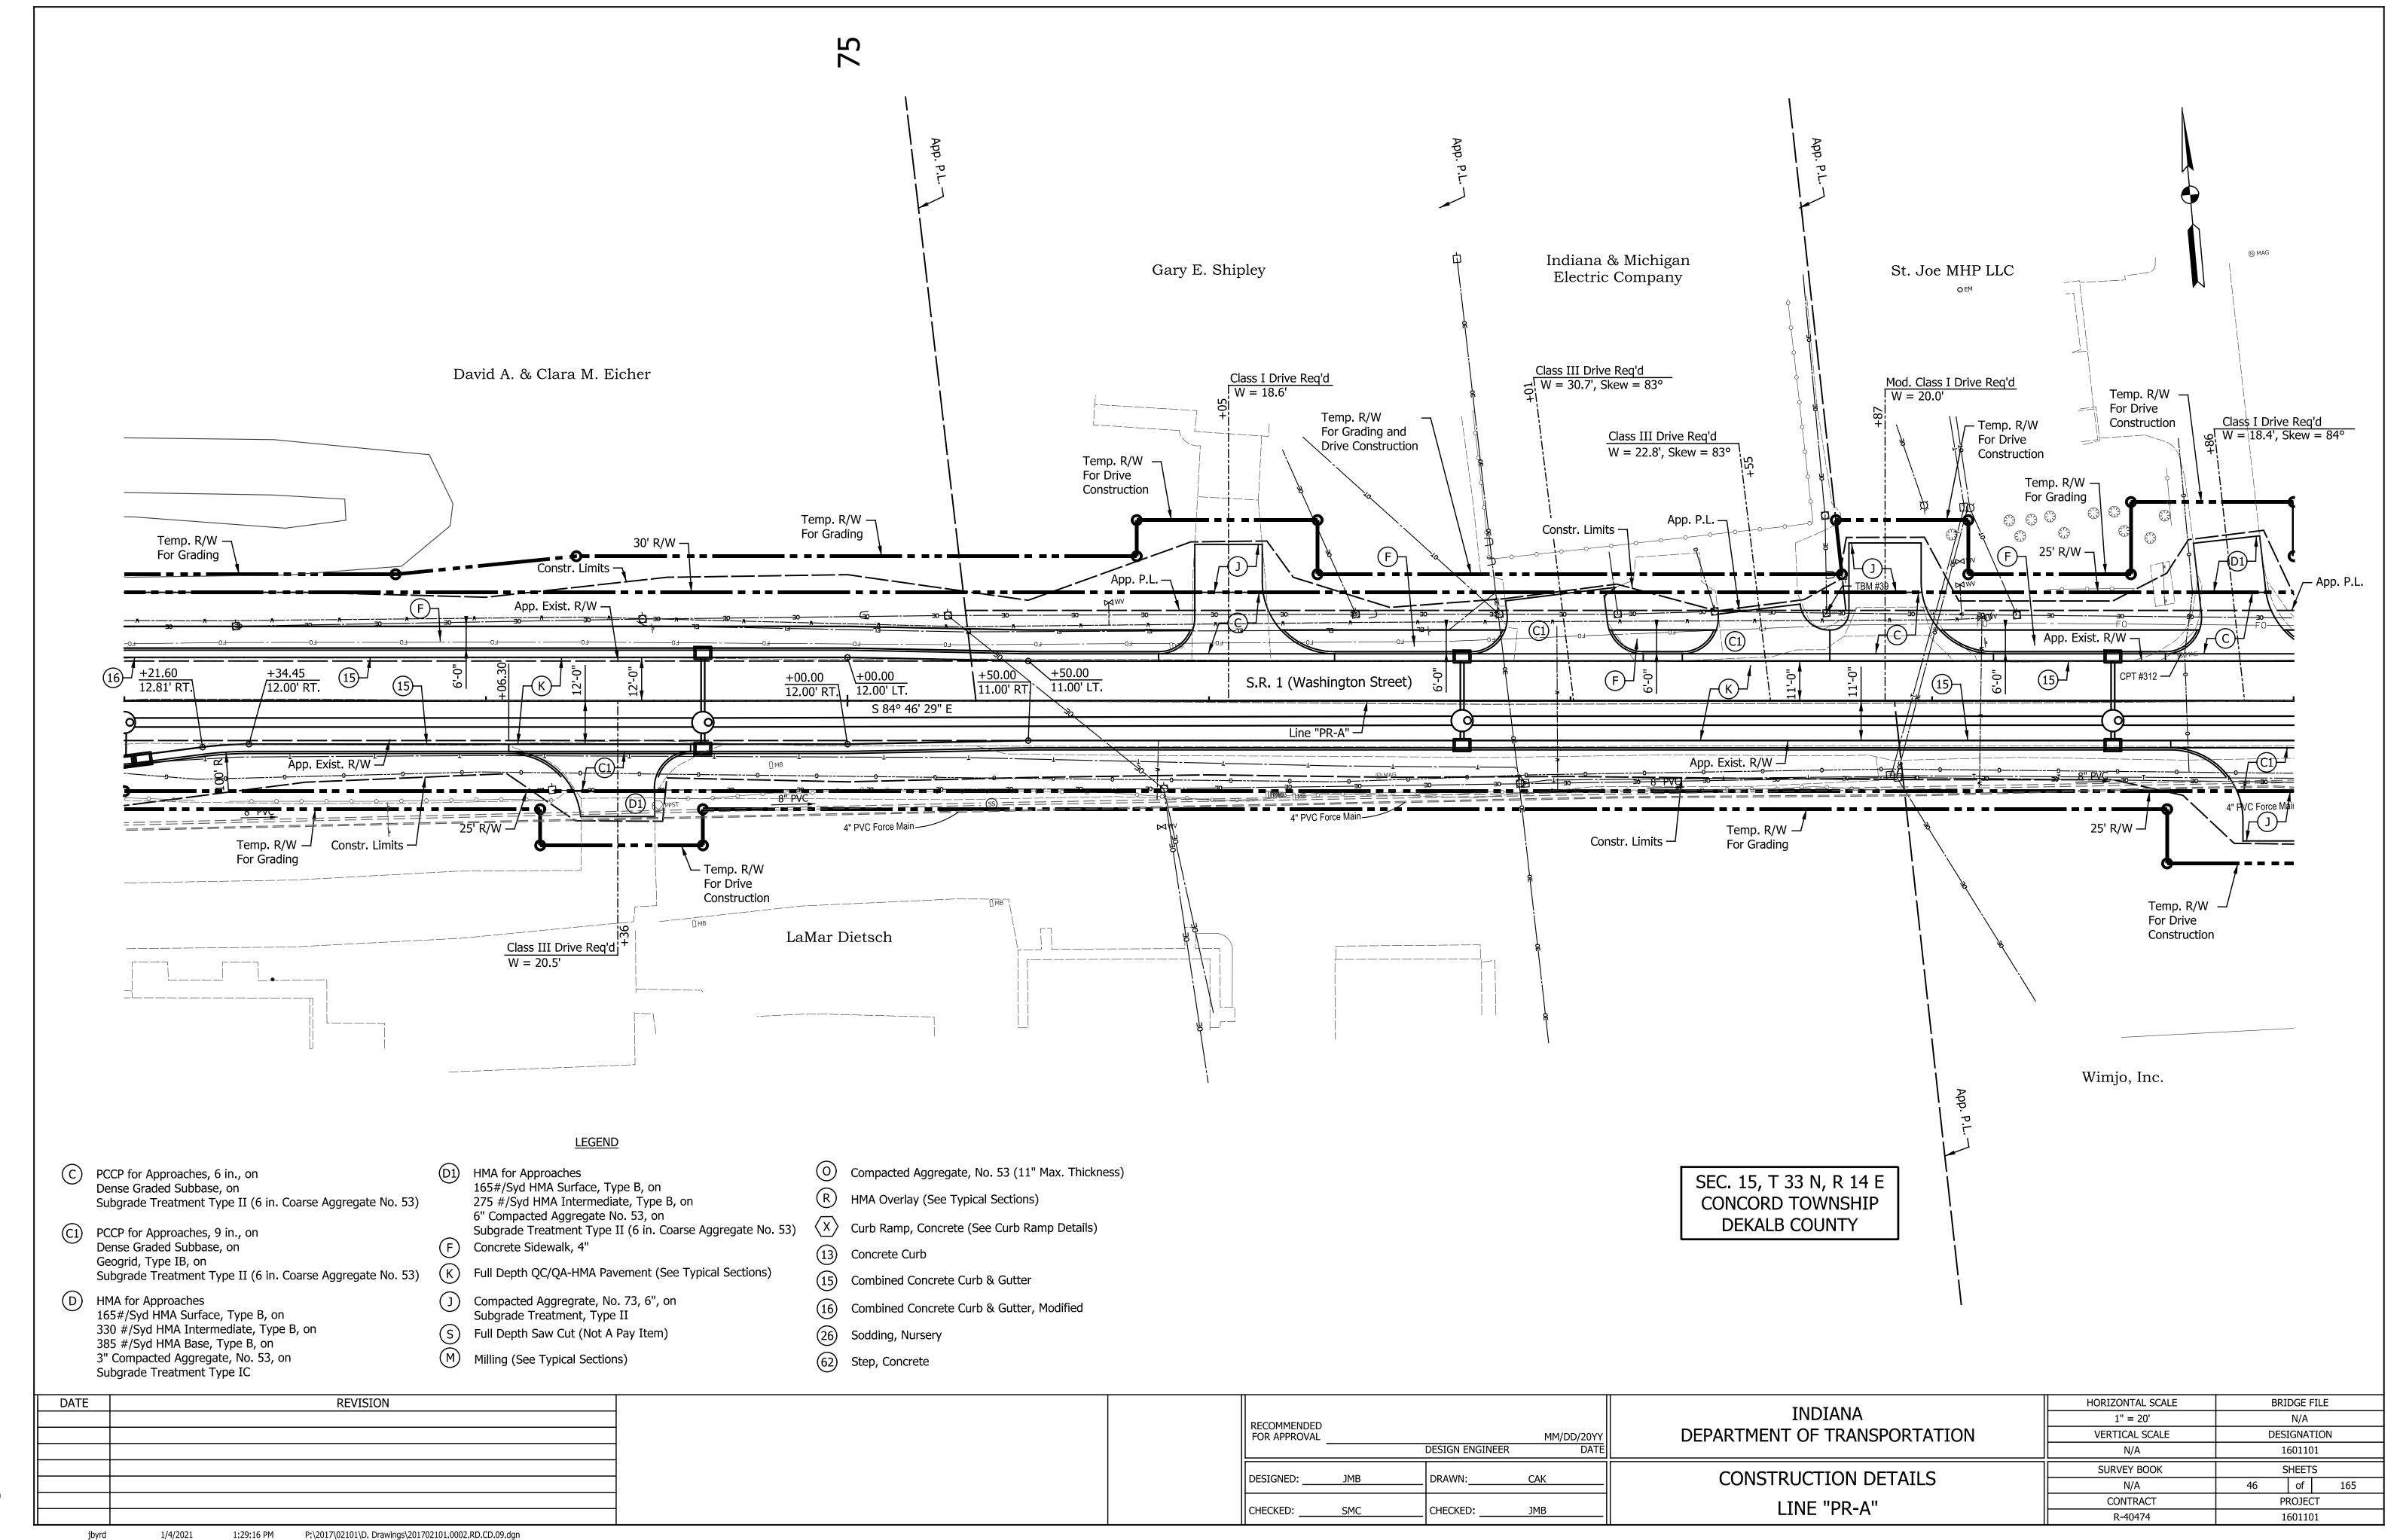

|  |  |  |

| RECOMMENDED<br>FOR APPROVAL |     | DESIGN ENGINE | MM/DD/20YY<br>ER DATE |                         | HORIZONTAL SCALE  N/A  VERTICAL SCALE  N/A | BRIDGE FILE N/A DESIGNATION 1601101 |
|-----------------------------|-----|---------------|-----------------------|-------------------------|--------------------------------------------|-------------------------------------|
| DESIGNED:                   | JMB | DRAWN:        | CAK                   | INDEX AND GENERAL NOTES | SURVEY BOOK<br>N/A                         | SHEETS 2 of 165                     |
| CHECKED:                    | ASU | CHECKED:      | ЈМВ                   |                         | CONTRACT<br>R-40474                        | PROJECT                             |





















































July 30, 2019

Regional Environmental Coordinator Midwest Regional Office National Park Service 601 Riverfront Drive Omaha, Nebraska 68102 Example Early Coordination Letter

Re: SR 1 Roadway Improvement Project Des. No. 1601101, beginning 4.3 miles south of SR 8 and extending north 3.12 miles south of SR 8, St. Joe, DeKalb County, Indiana

Dear Sir or Madam:

The Indiana Department of Transportation (INDOT) Fort Wayne District and Federal Highway Administration (FHWA) intend to proceed with a roadway improvement project along SR 1 in the town of St. Joe in DeKalb County. This letter is part of the early coordination phase of the environmental review process. We are requesting comments from your area of expertise regarding any possible environmental effects associated with thi