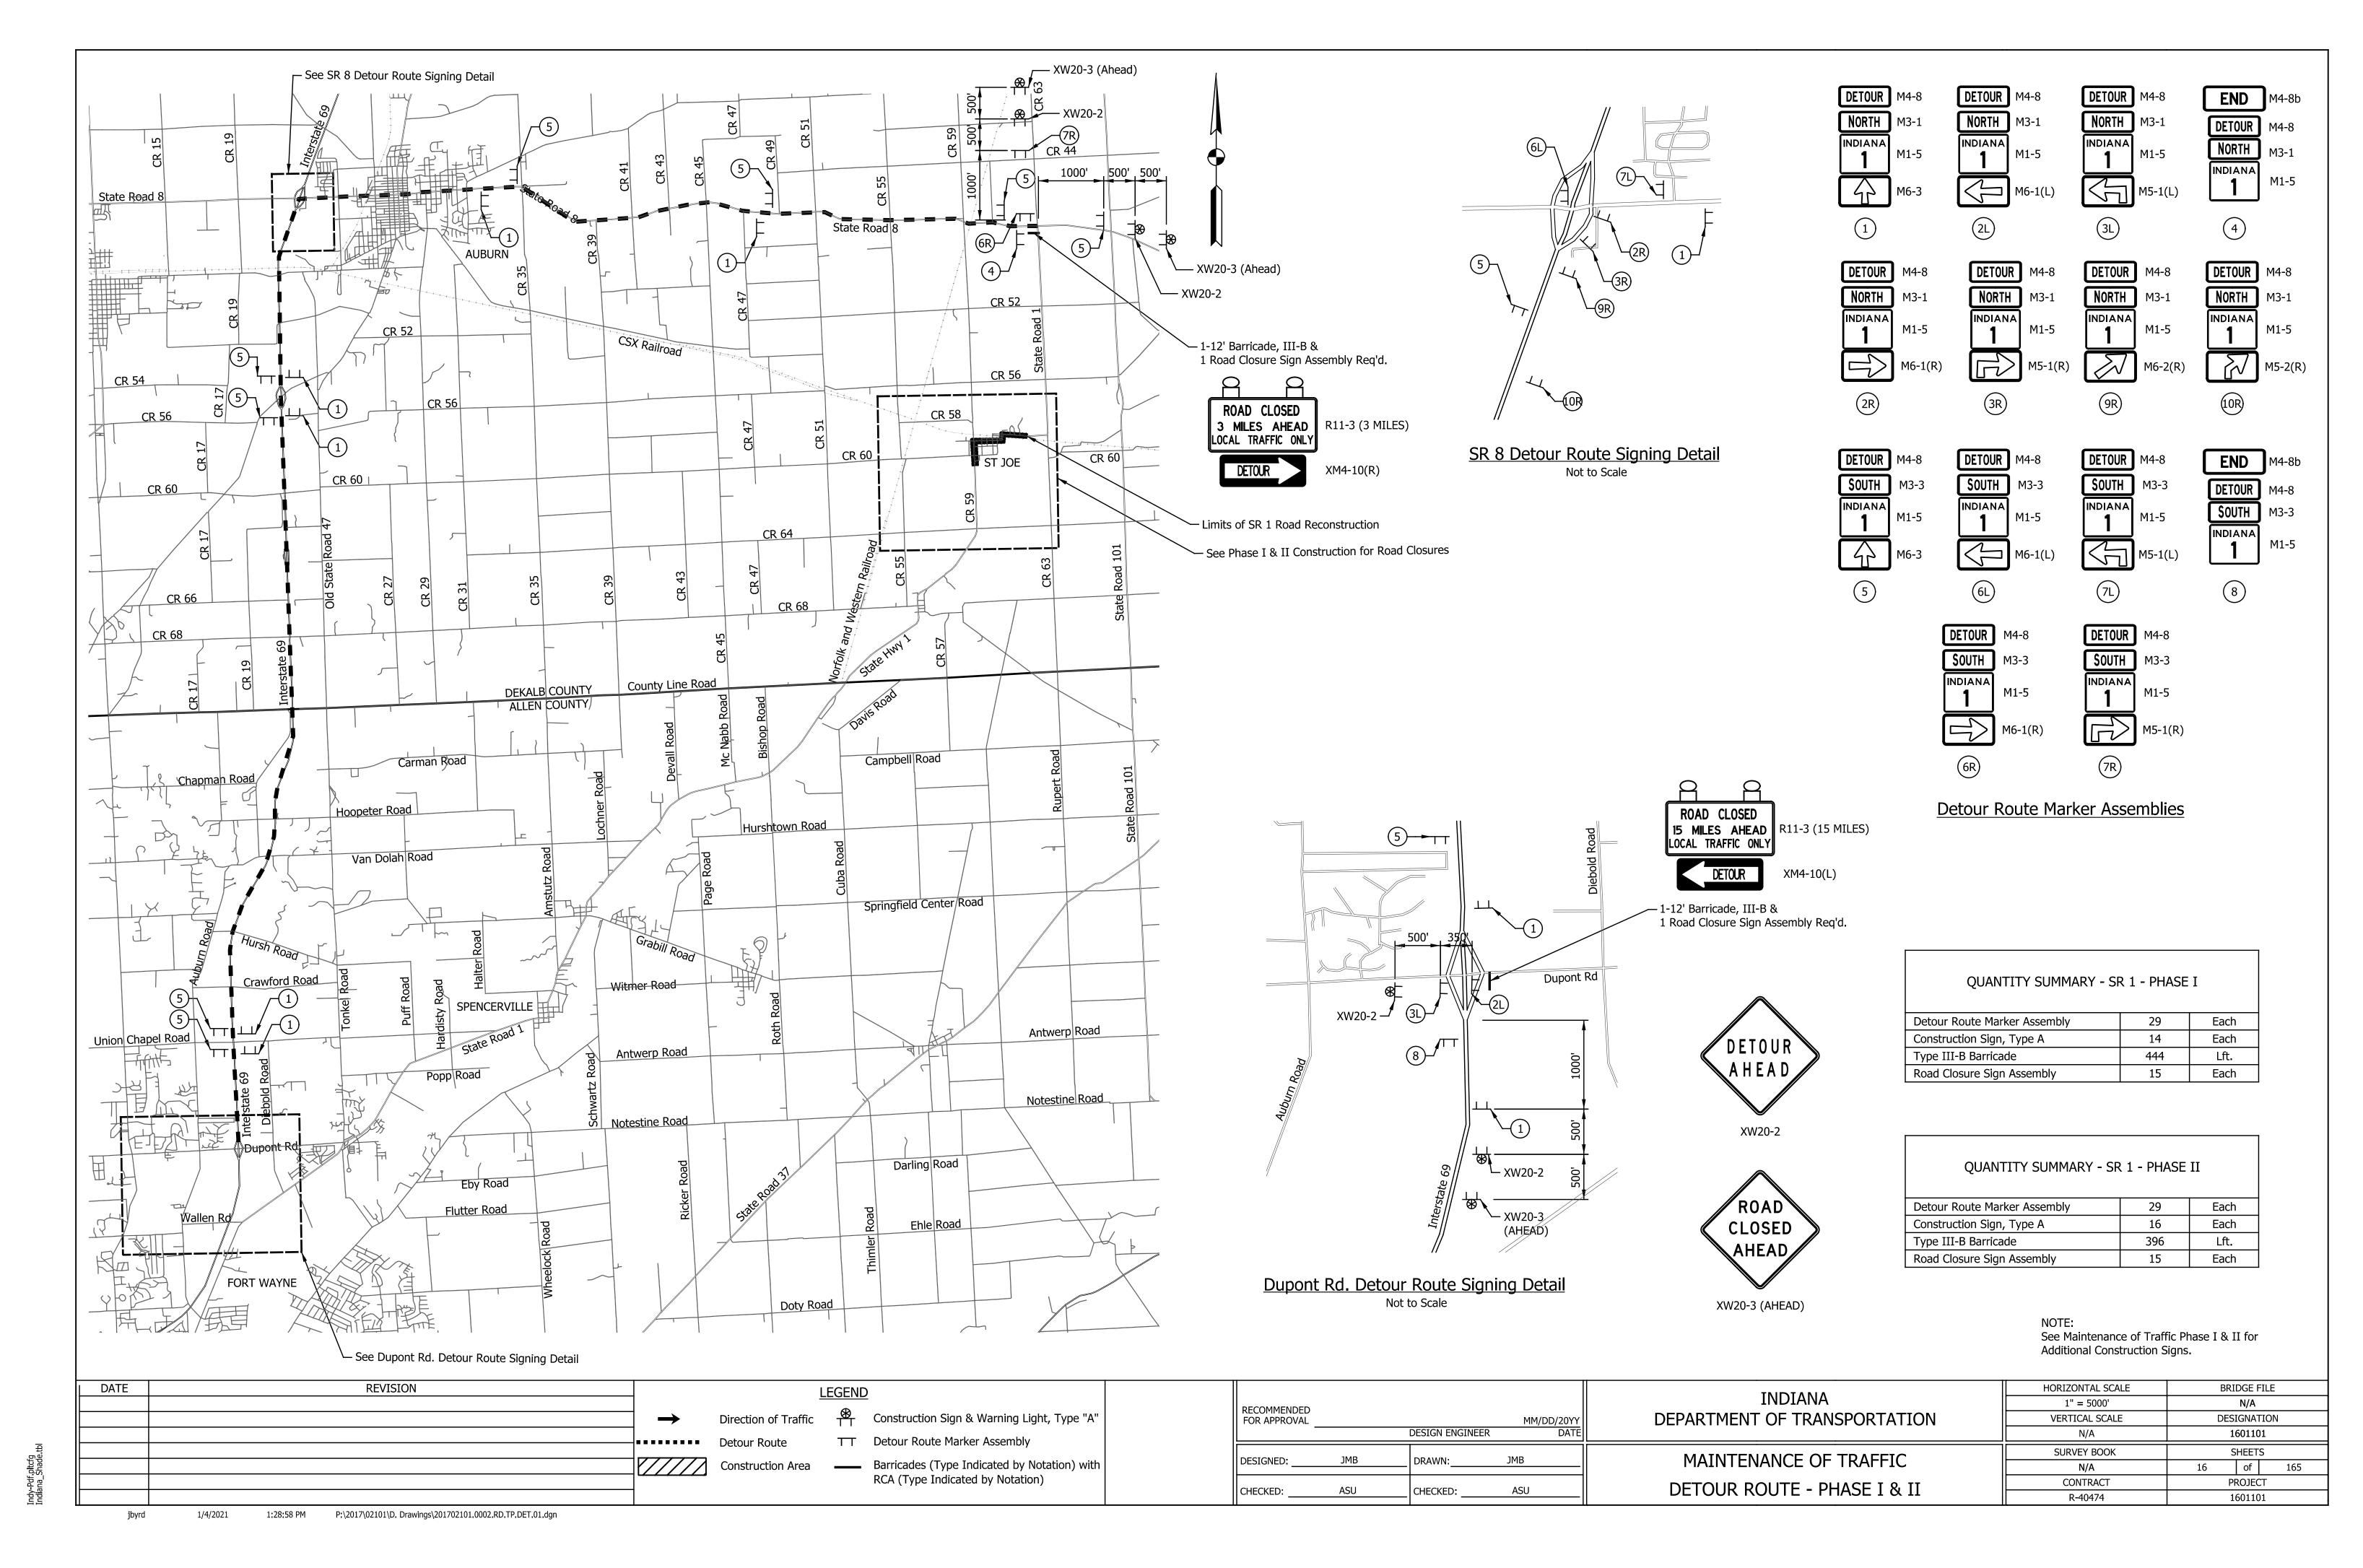

|  |  |  |

| RECOMMENDED<br>FOR APPROVAL |     | DESIGN ENGINE | MM/DD/20YY<br>ER DATE |                         | HORIZONTAL SCALE  N/A  VERTICAL SCALE  N/A | BRIDGE FILE N/A DESIGNATION 1601101 |
|-----------------------------|-----|---------------|-----------------------|-------------------------|--------------------------------------------|-------------------------------------|
| DESIGNED:                   | JMB | DRAWN:        | CAK                   | INDEX AND GENERAL NOTES | SURVEY BOOK<br>N/A                         | SHEETS 2 of 165                     |
| CHECKED:                    | ASU | CHECKED:      | ЈМВ                   |                         | CONTRACT<br>R-40474                        | PROJECT                             |





















































July 30, 2019

Regional Environmental Coordinator Midwest Regional Office National Park Service 601 Riverfront Drive Omaha, Nebraska 68102 Example Early Coordination Letter

Re: SR 1 Roadway Improvement Project Des. No. 1601101, beginning 4.3 miles south of SR 8 and extending north 3.12 miles south of SR 8, St. Joe, DeKalb County, Indiana

Dear Sir or Madam:

The Indiana Department of Transportation (INDOT) Fort Wayne District and Federal Highway Administration (FHWA) intend to proceed with a roadway improvement project along SR 1 in the town of St. Joe in DeKalb County. This letter is part of the early coordination phase of the environmental review process. We are requesting comments from your area of expertise regarding any possible environmental effec