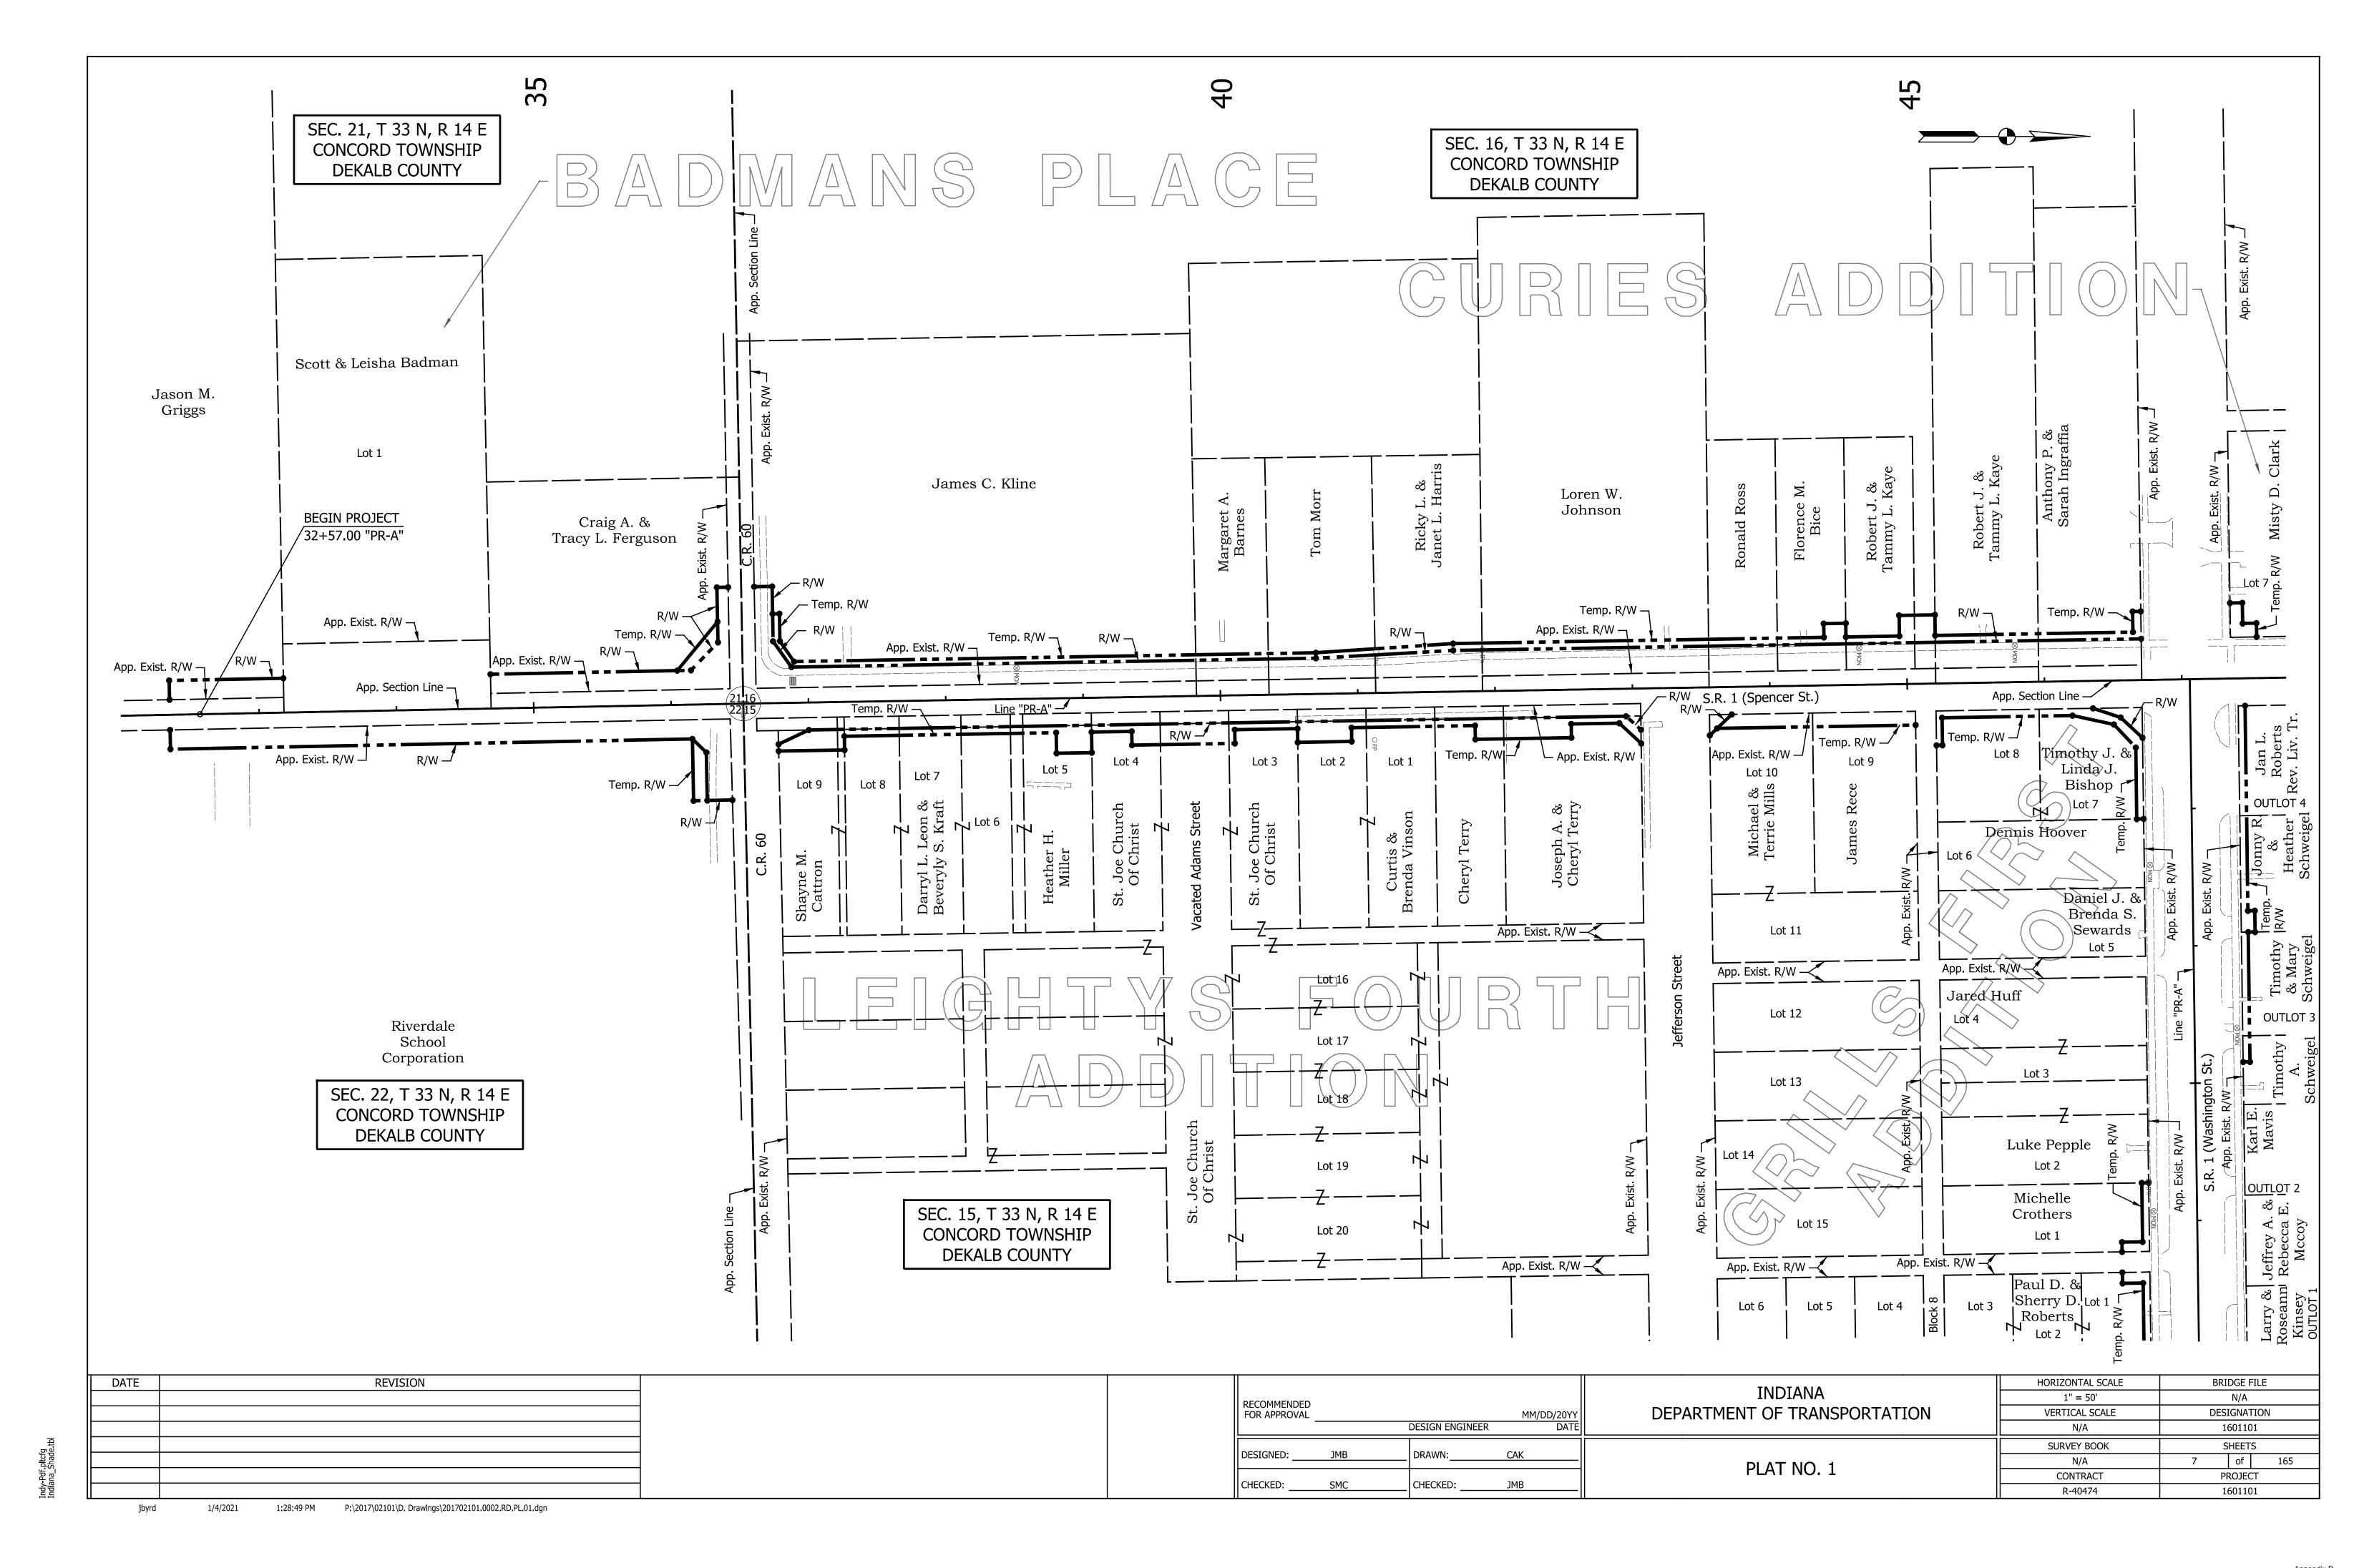

|  |  |  |

| RECOMMENDED<br>FOR APPROVAL |     | DESIGN ENGINE | MM/DD/20YY<br>ER DATE |                         | HORIZONTAL SCALE  N/A  VERTICAL SCALE  N/A | BRIDGE FILE N/A DESIGNATION 1601101 |
|-----------------------------|-----|---------------|-----------------------|-------------------------|--------------------------------------------|-------------------------------------|
| DESIGNED:                   | JMB | DRAWN:        | CAK                   | INDEX AND GENERAL NOTES | SURVEY BOOK<br>N/A                         | SHEETS 2 of 165                     |
| CHECKED:                    | ASU | CHECKED:      | ЈМВ                   |                         | CONTRACT<br>R-40474                        | PROJECT                             |





















































July 30, 2019

Regional Environmental Coordinator Midwest Regional Office National Park Service 601 Riverfront Drive Omaha, Nebraska 68102 Example Early Coordination Letter

Re: SR 1 Roadway Improvement Project Des. No. 1601101, beginning 4.3 miles south of SR 8 and extending north 3.12 miles south of SR 8, St. Joe, DeKalb County, Indiana

Dear Sir or Madam:

The Indiana Department of Transportation (INDOT) Fort Wayne District and Federal Highway Administration (FHWA) intend to proceed with a roadway improvement project along SR 1 in the town of St. Joe in DeKalb County. This letter is part of the early coordination phase of the environmental review process. We are requesting comments from your area of expertise regarding any possible environment