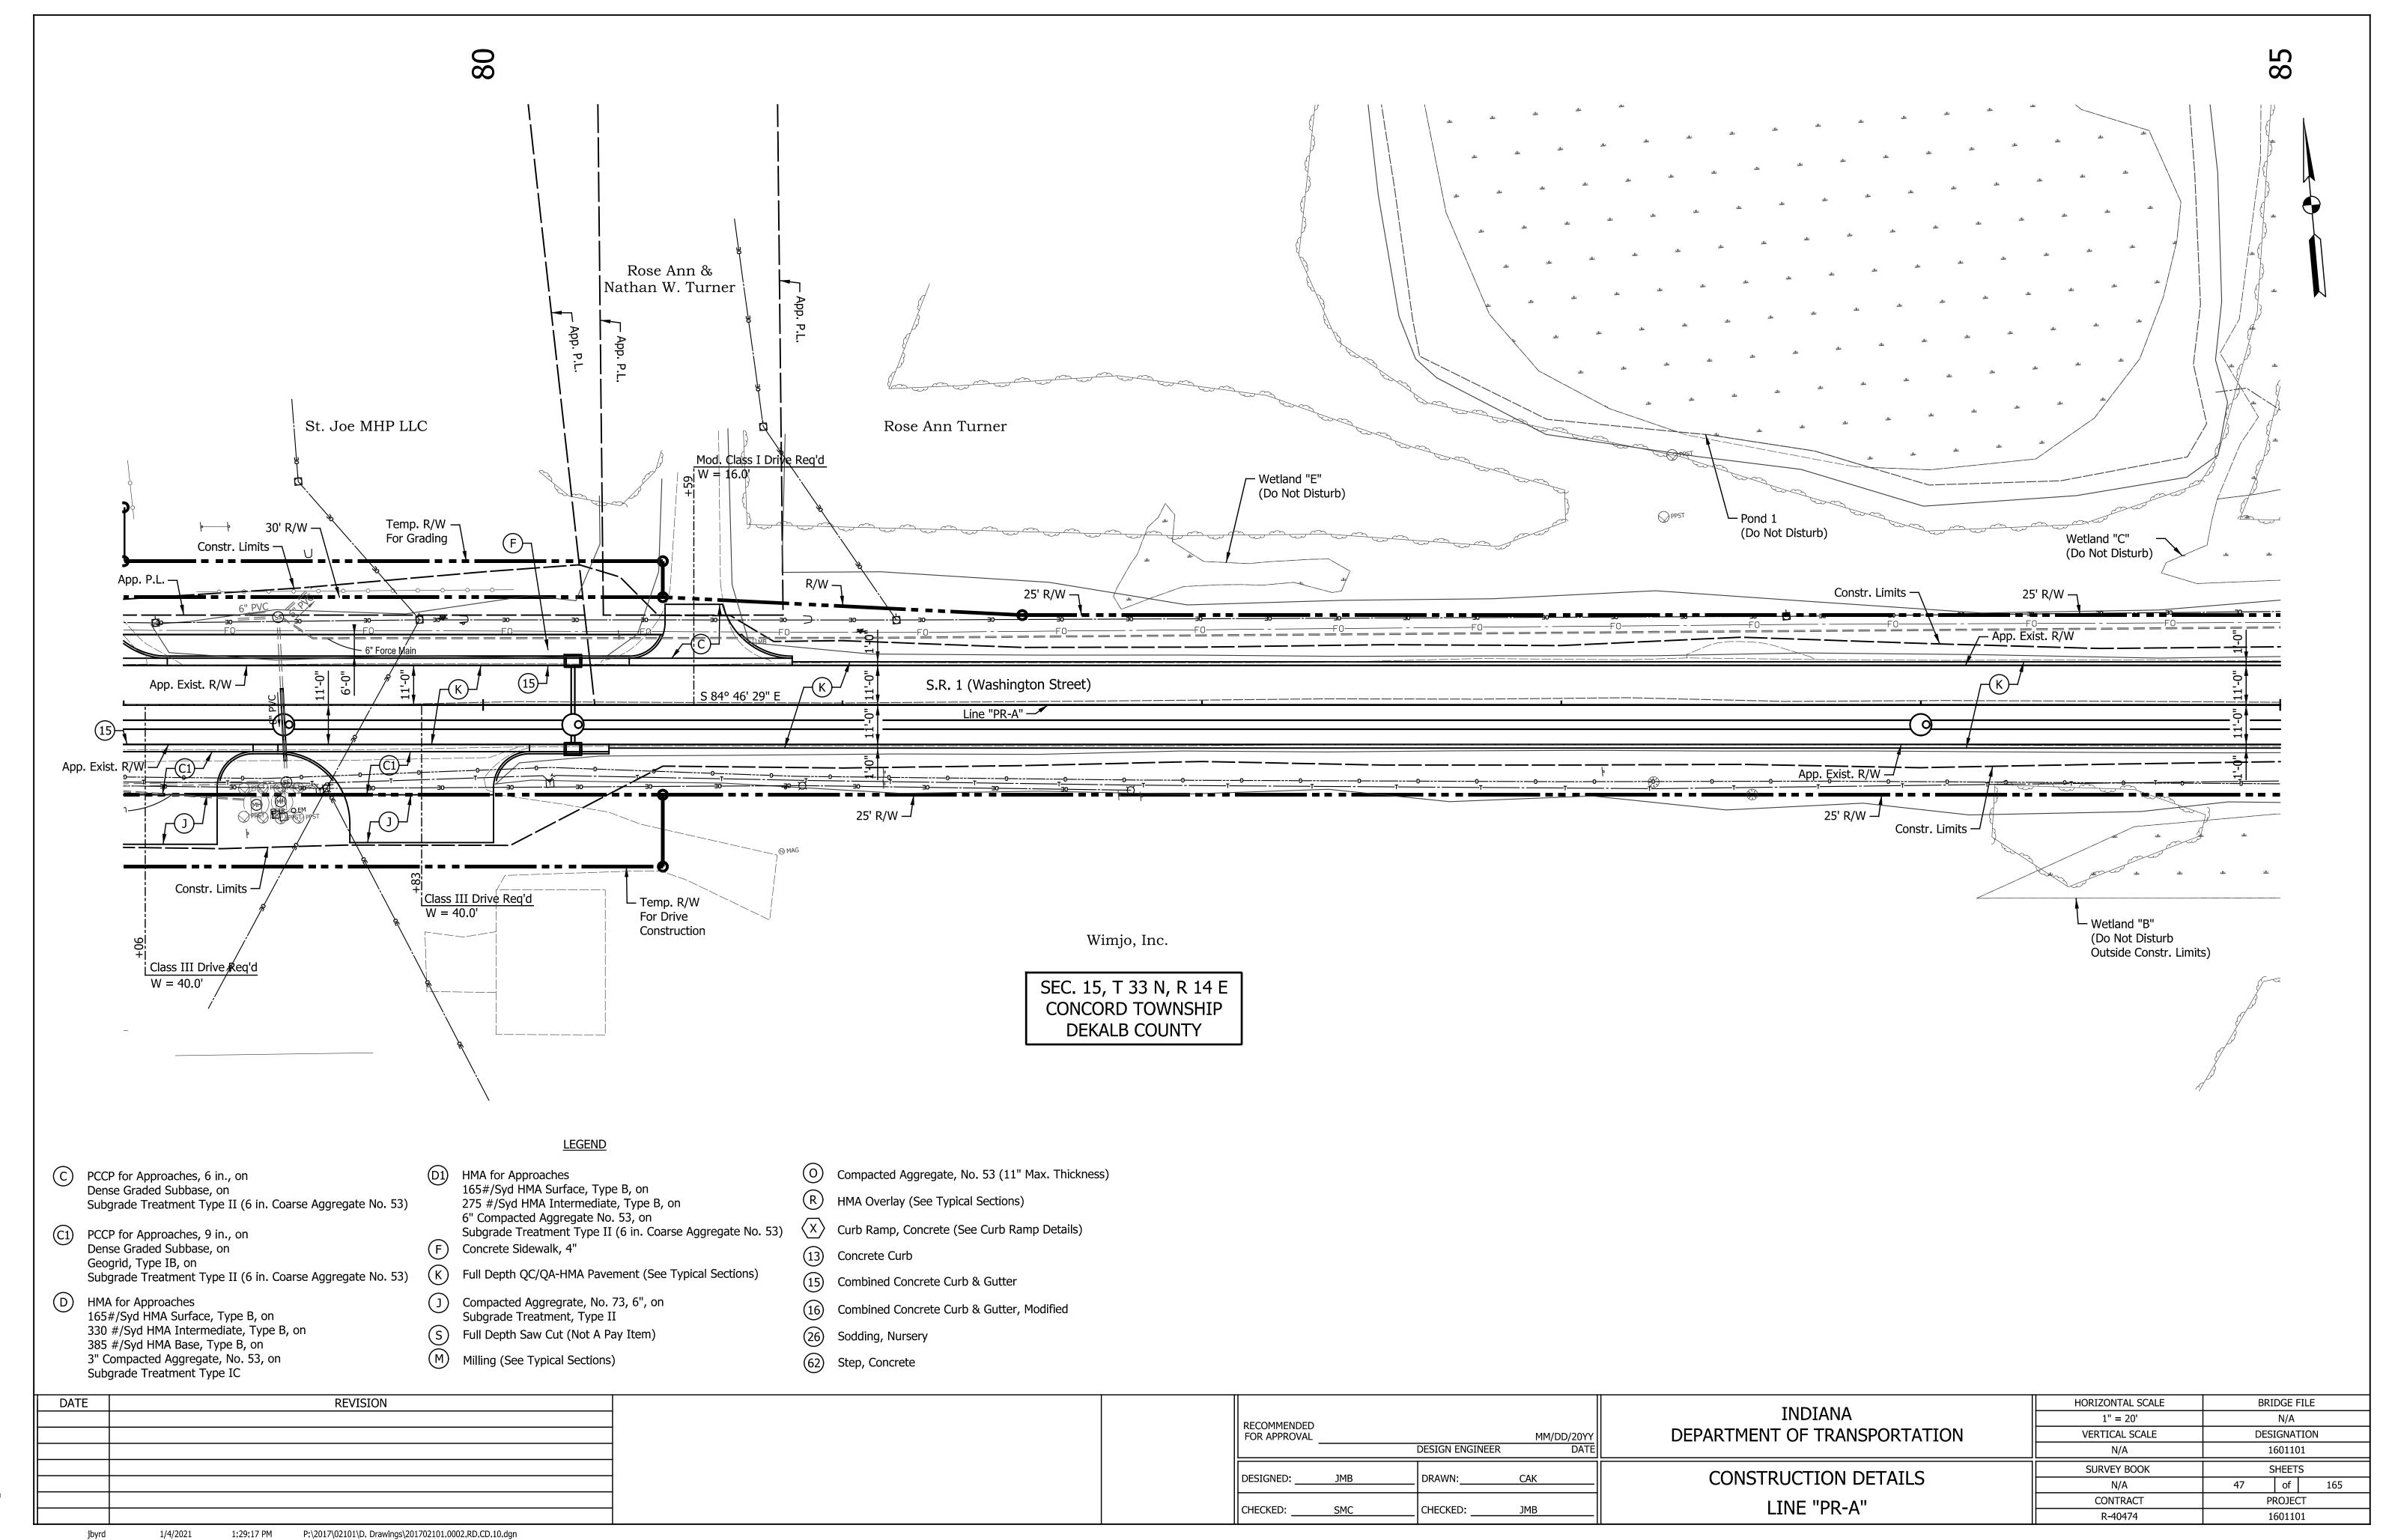

|  |  |

| RECOMMENDED<br>FOR APPROVAL |     | DESIGN ENGINE | MM/DD/20YY<br>ER DATE |                         | HORIZONTAL SCALE  N/A  VERTICAL SCALE  N/A | BRIDGE FILE N/A DESIGNATION 1601101 |
|-----------------------------|-----|---------------|-----------------------|-------------------------|--------------------------------------------|-------------------------------------|
| DESIGNED:                   | JMB | DRAWN:        | CAK                   | INDEX AND GENERAL NOTES | SURVEY BOOK<br>N/A                         | SHEETS 2 of 165                     |
| CHECKED:                    | ASU | CHECKED:      | ЈМВ                   |                         | CONTRACT<br>R-40474                        | PROJECT                             |





















































July 30, 2019

Regional Environmental Coordinator Midwest Regional Office National Park Service 601 Riverfront Drive Omaha, Nebraska 68102 Example Early Coordination Letter

Re: SR 1 Roadway Improvement Project Des. No. 1601101, beginning 4.3 miles south of SR 8 and extending north 3.12 miles south of SR 8, St. Joe, DeKalb County, Indiana

Dear Sir or Madam:

The Indiana Department of Transportation (INDOT) Fort Wayne District and Federal Highway Administration (FHWA) intend to proceed with a roadway improvement project along SR 1 in the town of St. Joe in DeKalb County. This letter is part of the early coordination phase of the environmental review process. We are requesting comments from your area of expertise regarding any possible environmental effects associated with this