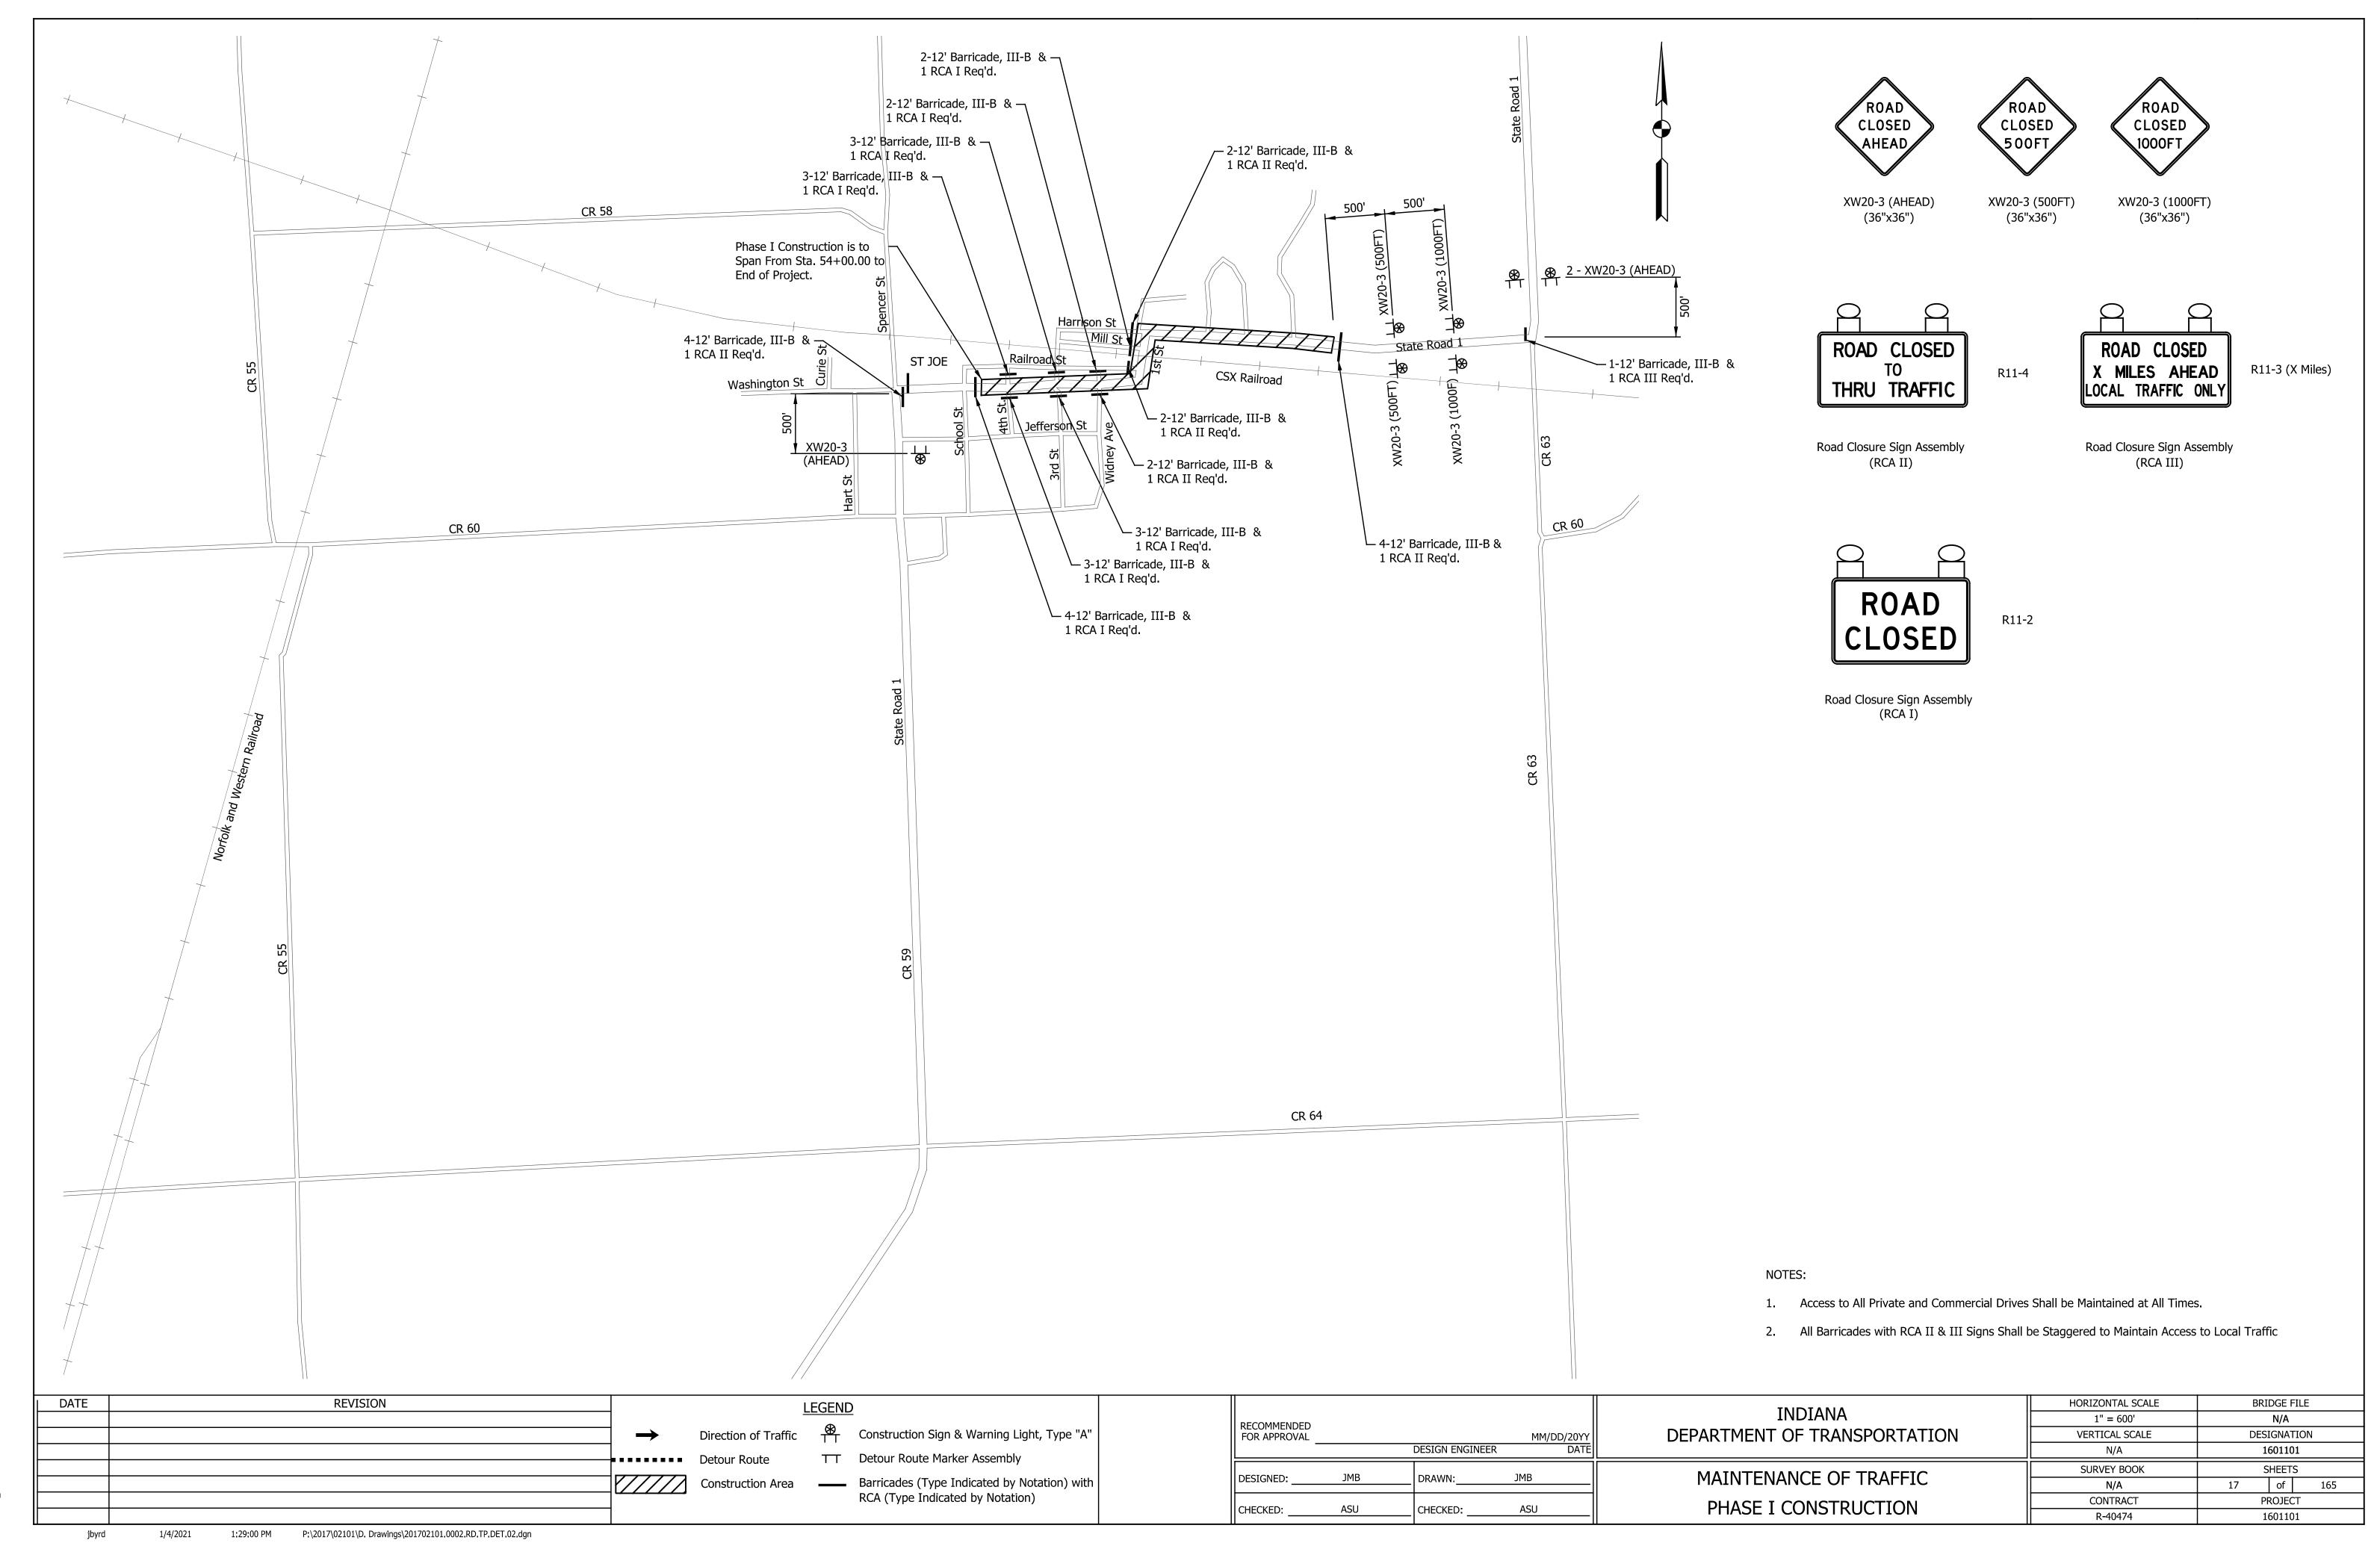

|  |  |  |

| RECOMMENDED<br>FOR APPROVAL |     | DESIGN ENGINE | MM/DD/20YY<br>ER DATE |                         | HORIZONTAL SCALE  N/A  VERTICAL SCALE  N/A | BRIDGE FILE N/A DESIGNATION 1601101 |
|-----------------------------|-----|---------------|-----------------------|-------------------------|--------------------------------------------|-------------------------------------|
| DESIGNED:                   | JMB | DRAWN:        | CAK                   | INDEX AND GENERAL NOTES | SURVEY BOOK<br>N/A                         | SHEETS 2 of 165                     |
| CHECKED:                    | ASU | CHECKED:      | ЈМВ                   |                         | CONTRACT<br>R-40474                        | PROJECT                             |





















































July 30, 2019

Regional Environmental Coordinator Midwest Regional Office National Park Service 601 Riverfront Drive Omaha, Nebraska 68102 Example Early Coordination Letter

Re: SR 1 Roadway Improvement Project Des. No. 1601101, beginning 4.3 miles south of SR 8 and extending north 3.12 miles south of SR 8, St. Joe, DeKalb County, Indiana

Dear Sir or Madam:

The Indiana Department of Transportation (INDOT) Fort Wayne District and Federal Highway Administration (FHWA) intend to proceed with a roadway improvement project along SR 1 in the town of St. Joe in DeKalb County. This letter is part of the early coordination phase of the environmental review process. We are requesting comments from your area of expertise regarding any possible environmental effects