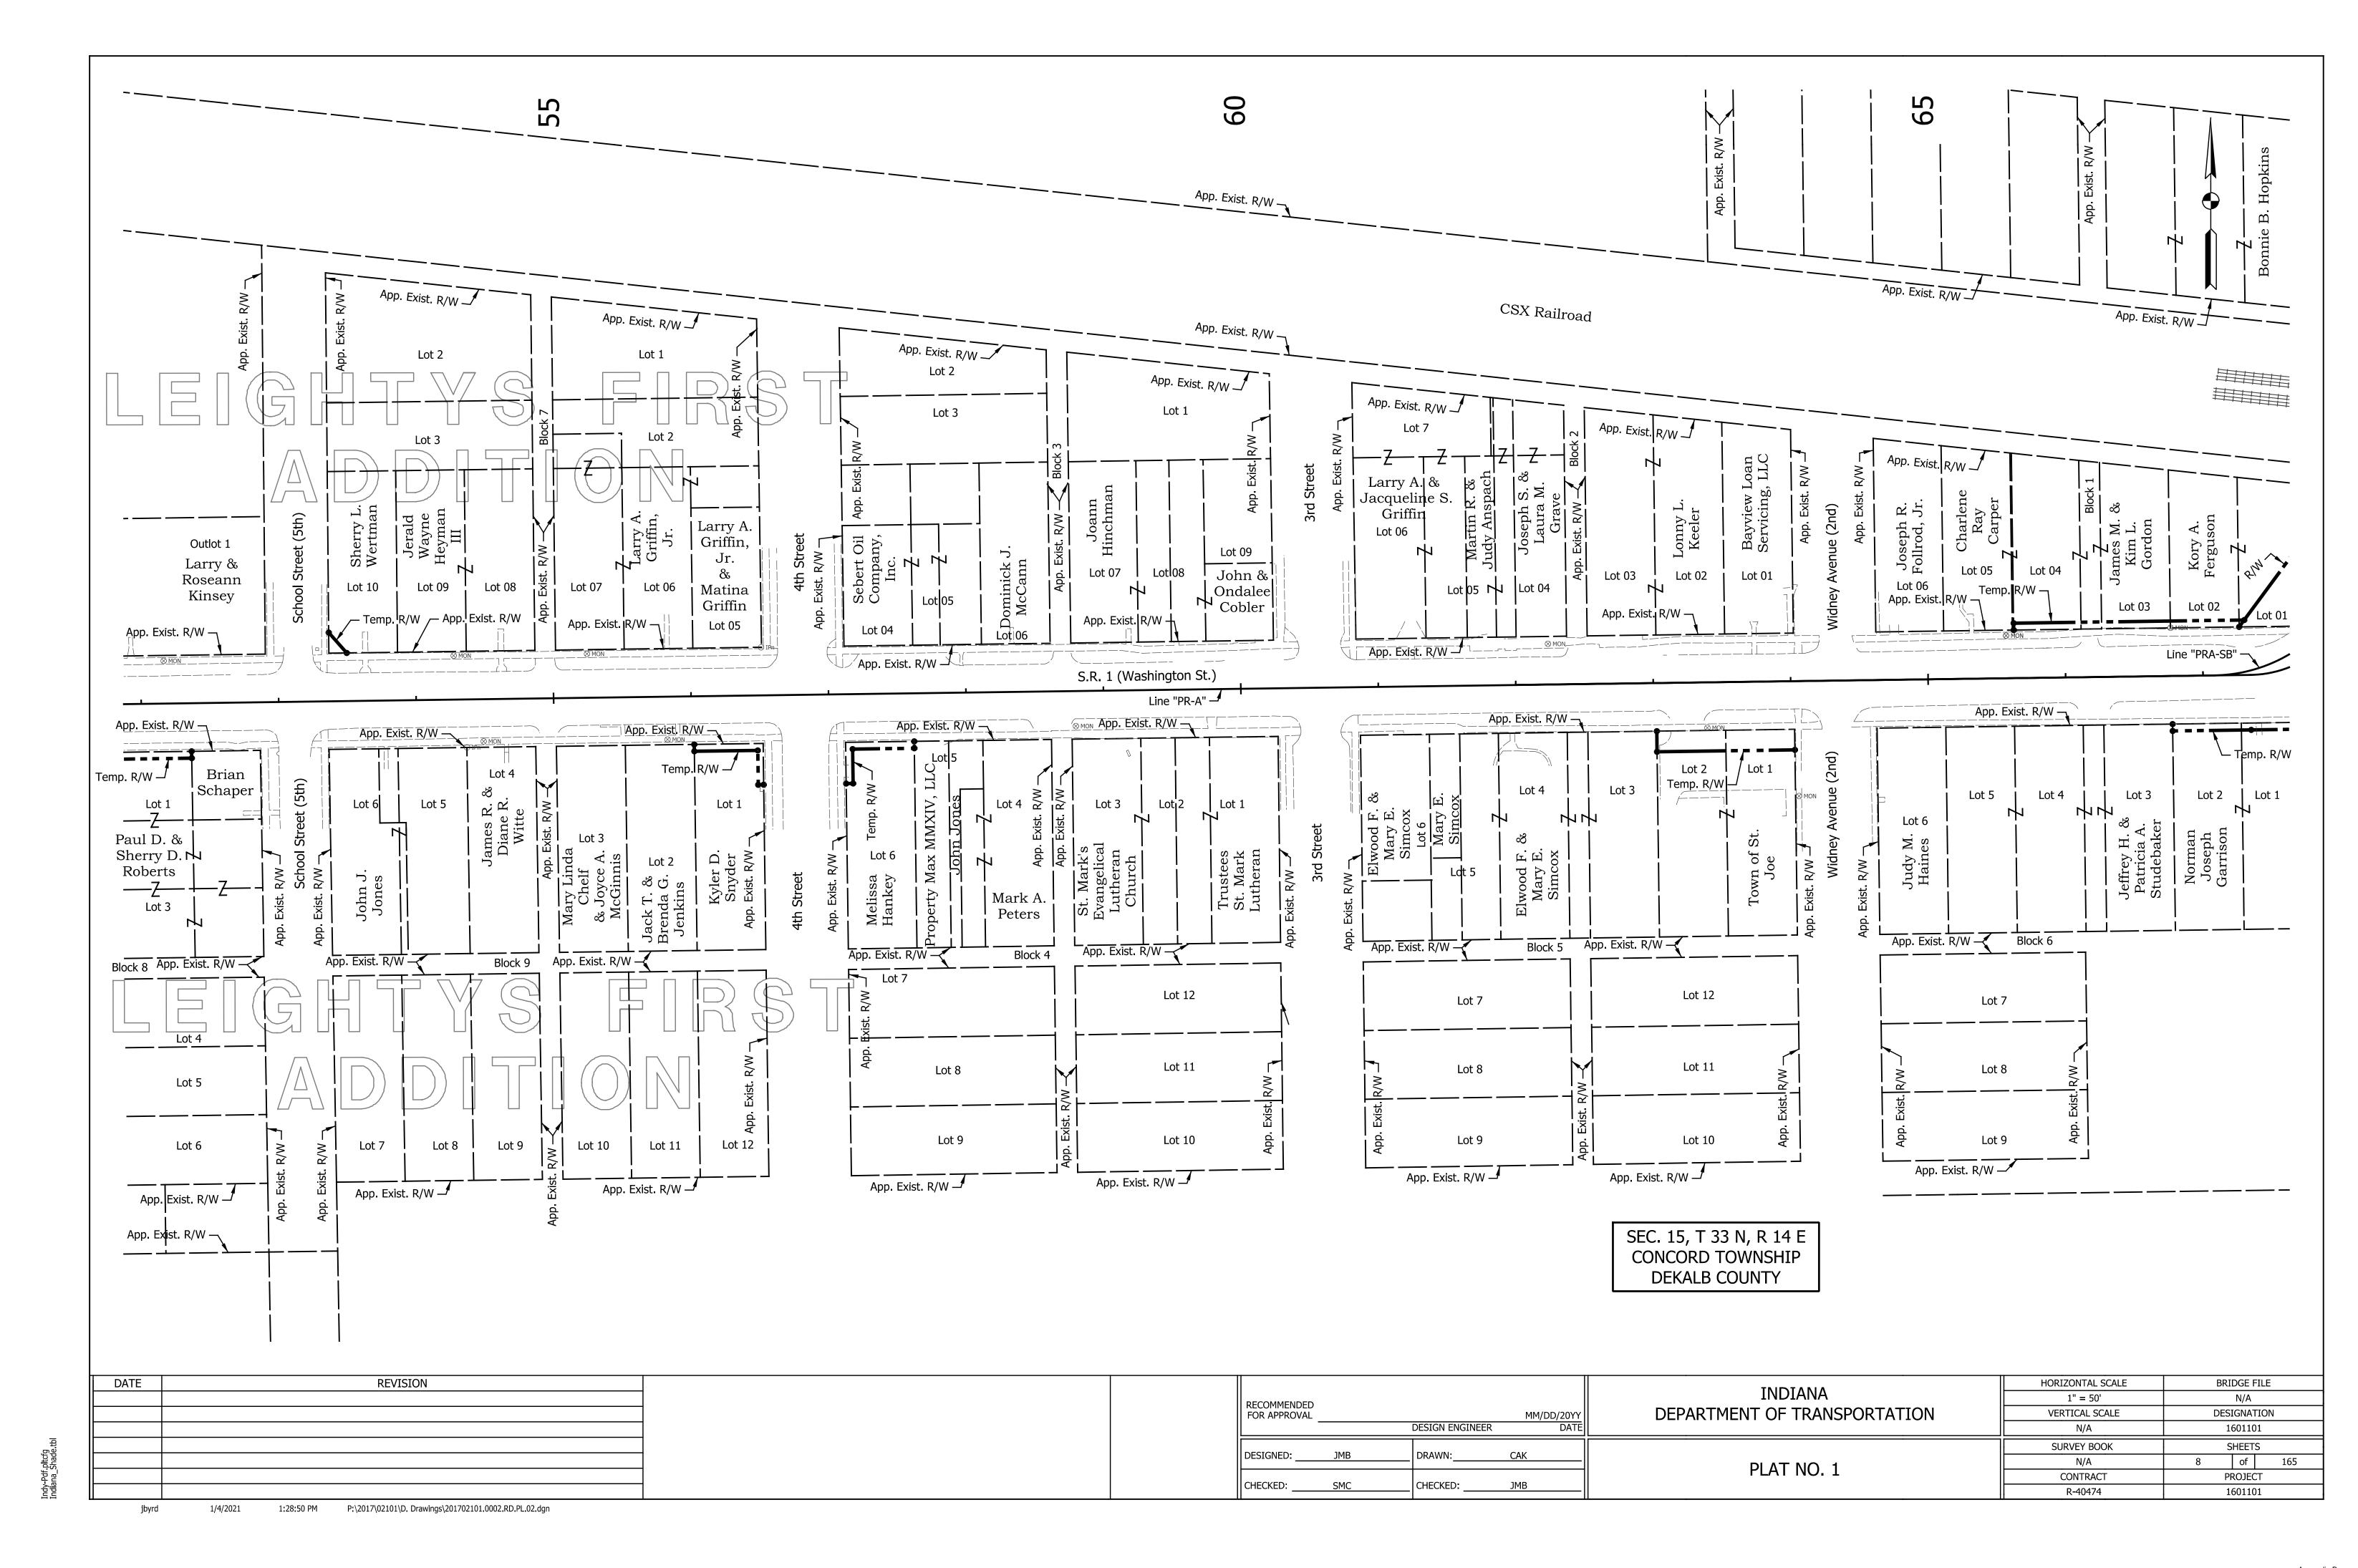

|  |  |  |

| RECOMMENDED<br>FOR APPROVAL |     | DESIGN ENGINE | MM/DD/20YY<br>ER DATE |                         | HORIZONTAL SCALE  N/A  VERTICAL SCALE  N/A | BRIDGE FILE N/A DESIGNATION 1601101 |
|-----------------------------|-----|---------------|-----------------------|-------------------------|--------------------------------------------|-------------------------------------|
| DESIGNED:                   | JMB | DRAWN:        | CAK                   | INDEX AND GENERAL NOTES | SURVEY BOOK<br>N/A                         | SHEETS 2 of 165                     |
| CHECKED:                    | ASU | CHECKED:      | ЈМВ                   |                         | CONTRACT<br>R-40474                        | PROJECT                             |





















































July 30, 2019

Regional Environmental Coordinator Midwest Regional Office National Park Service 601 Riverfront Drive Omaha, Nebraska 68102 Example Early Coordination Letter

Re: SR 1 Roadway Improvement Project Des. No. 1601101, beginning 4.3 miles south of SR 8 and extending north 3.12 miles south of SR 8, St. Joe, DeKalb County, Indiana

Dear Sir or Madam:

The Indiana Department of Transportation (INDOT) Fort Wayne District and Federal Highway Administration (FHWA) intend to proceed with a roadway improvement project along SR 1 in the town of St. Joe in DeKalb County. This letter is part of the early coordination phase of the environmental review process. We are requesting comments from your area of expertise regarding any possible environmental