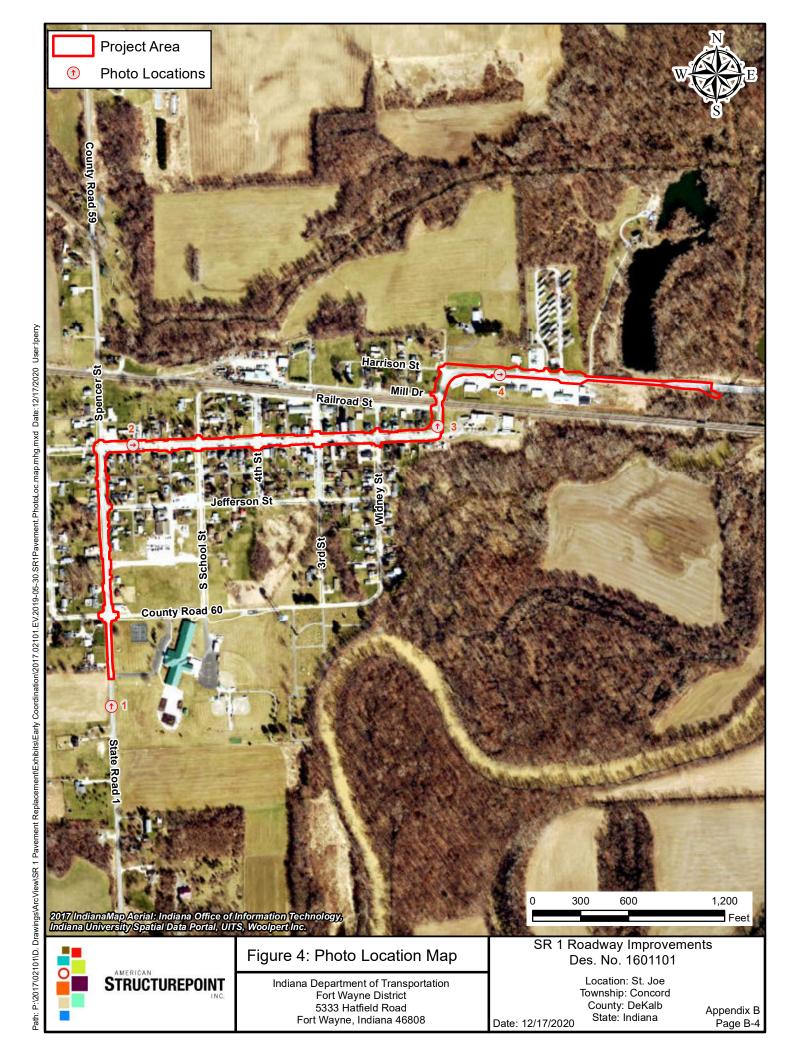

ny involvement with a bridge processed under the Historic Bridge Programmatic Agreement.

<sup>&</sup>lt;sup>3</sup>Permanent and/or temporary right-of-way.

<sup>&</sup>lt;sup>4</sup>AMMs = Avoidance and Mitigation Measures.

<sup>&</sup>lt;sup>5</sup>AMMs determined by the IPAC decision key to be needed that are listed in the USFWS *User's Guide for the Range-wide Programmatic Consultation* for Indiana bat and Northern long-eared bat as "required for all projects". <sup>6</sup>Potential for causing a disproportionately high and adverse impact.

<sup>&</sup>lt;sup>7</sup>Hot Spot Analysis and/or MSAT Quantitative Emission Analysis.

<sup>\*</sup>Substantial public or agency controversy may require a higher-level NEPA document.







Appendix B Page B-3

State: Indiana

Date: 12/17/2020



## State Road 1 Roadway Improvement Project Des. No. 1601101 St. Joe, Indiana

May 31, 2019



Photo 1: Looking north along SR 1 to Spencer St.



Photo 2: Looking east along SR 1 to 3<sup>rd</sup> St.



Photo 3: Looking north along SR 1 to Harrison St.



Photo 4: Looking east along SR 1 to project terminus.

PROJECT DESIGNATION

1601101 1601101

CONTRACT BRIDGE FILE

R-40474 N/A

# INDIANA DEPARTMENT OF TRANSPORTATION



# ROAD PLANS

S.R. 1 PAVEMENT REPLACEMENT

ROUTE: SR 1 FROM: RP 173+38 TO: RP 174+48

PROJECT NO. 1601101 1601101 1601101

P.E. R/W CONST.

PROJECT DESCRIPTION: Pavement replacement located on SR 1, from 4.30 miles south of SR 8 to 3.12 miles south of SR 8.

The project is located within the town limits of St. Joe in Sections 15, 16, 21 and 22, Township 33



 TRAFFIC