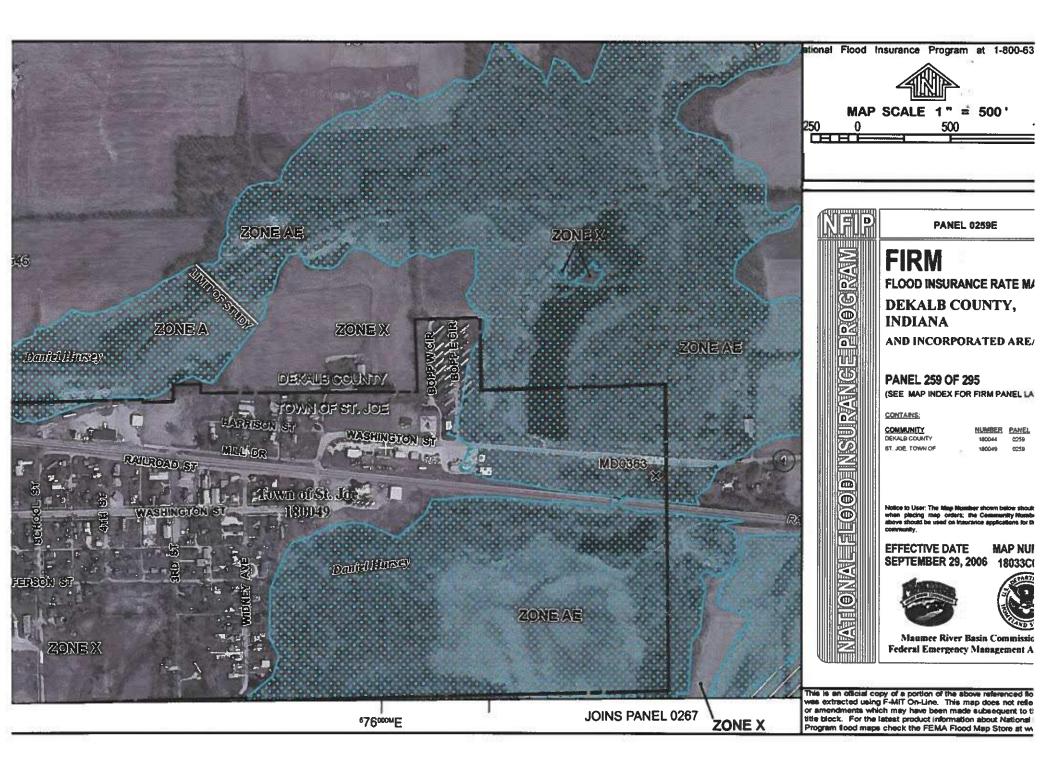

natives that, to the extent possible, avoid or minimize adverse impacts associated with use of the floodplain.

We appreciate the opportunity to comment on the proposed roadway improvement project for State Road (SR) 1, in the Town of St. Joe, DeKalb County, Indiana. Questions regarding our Regulatory Program can be directed to Mr. Donald Reinke, Chief, Compliance and Enforcement Branch, Detroit District Regulatory Office, at 313-226-6812. Any other questions may be directed to Mr. Paul Allerding of my staff at 313-226-7590 or me at 313-226-2476.

Sincerely,

Half Hansing Ton (Acting Fon) Charles A. Uhlarik, Chief

**Environmental Analysis Branch** 

Enclosures (2)

Copies furnished:

Greg Mausolf, Corps Floodplain Management Services, Detroit Don Reinke, Corps Regulatory Office, Detroit





# Indiana Department of Environmental Management

We Protect Hoosiers and Our Environment.

100 North Senate Avenue - Indianapolis, IN 46204 (800) 451-6027 - (317) 232-8603 - www.idem.IN.gov

INDOT Fort Wayne District Jenny Bass 5333 Hatfield Road Fort Wayne , IN 46808 American Structurepoint, Inc. Leah Perry 9025 River Road Suite 200 Indianapolis , IN 46240

Date

To Engineers and Consultants Proposing Roadway Construction Projects:

RE: This project is located on SR 1, beginning 4.3 miles south of SR 8 and extending north 3.12 miles south of SR 8, a total distance of 1.1 miles. The project is located with the town limits of St. Joe, DeKalb County, Indiana. This section of SR 1 is classified as a two-lane Urban Major Collector. The posted speed limit throughout the project area varies