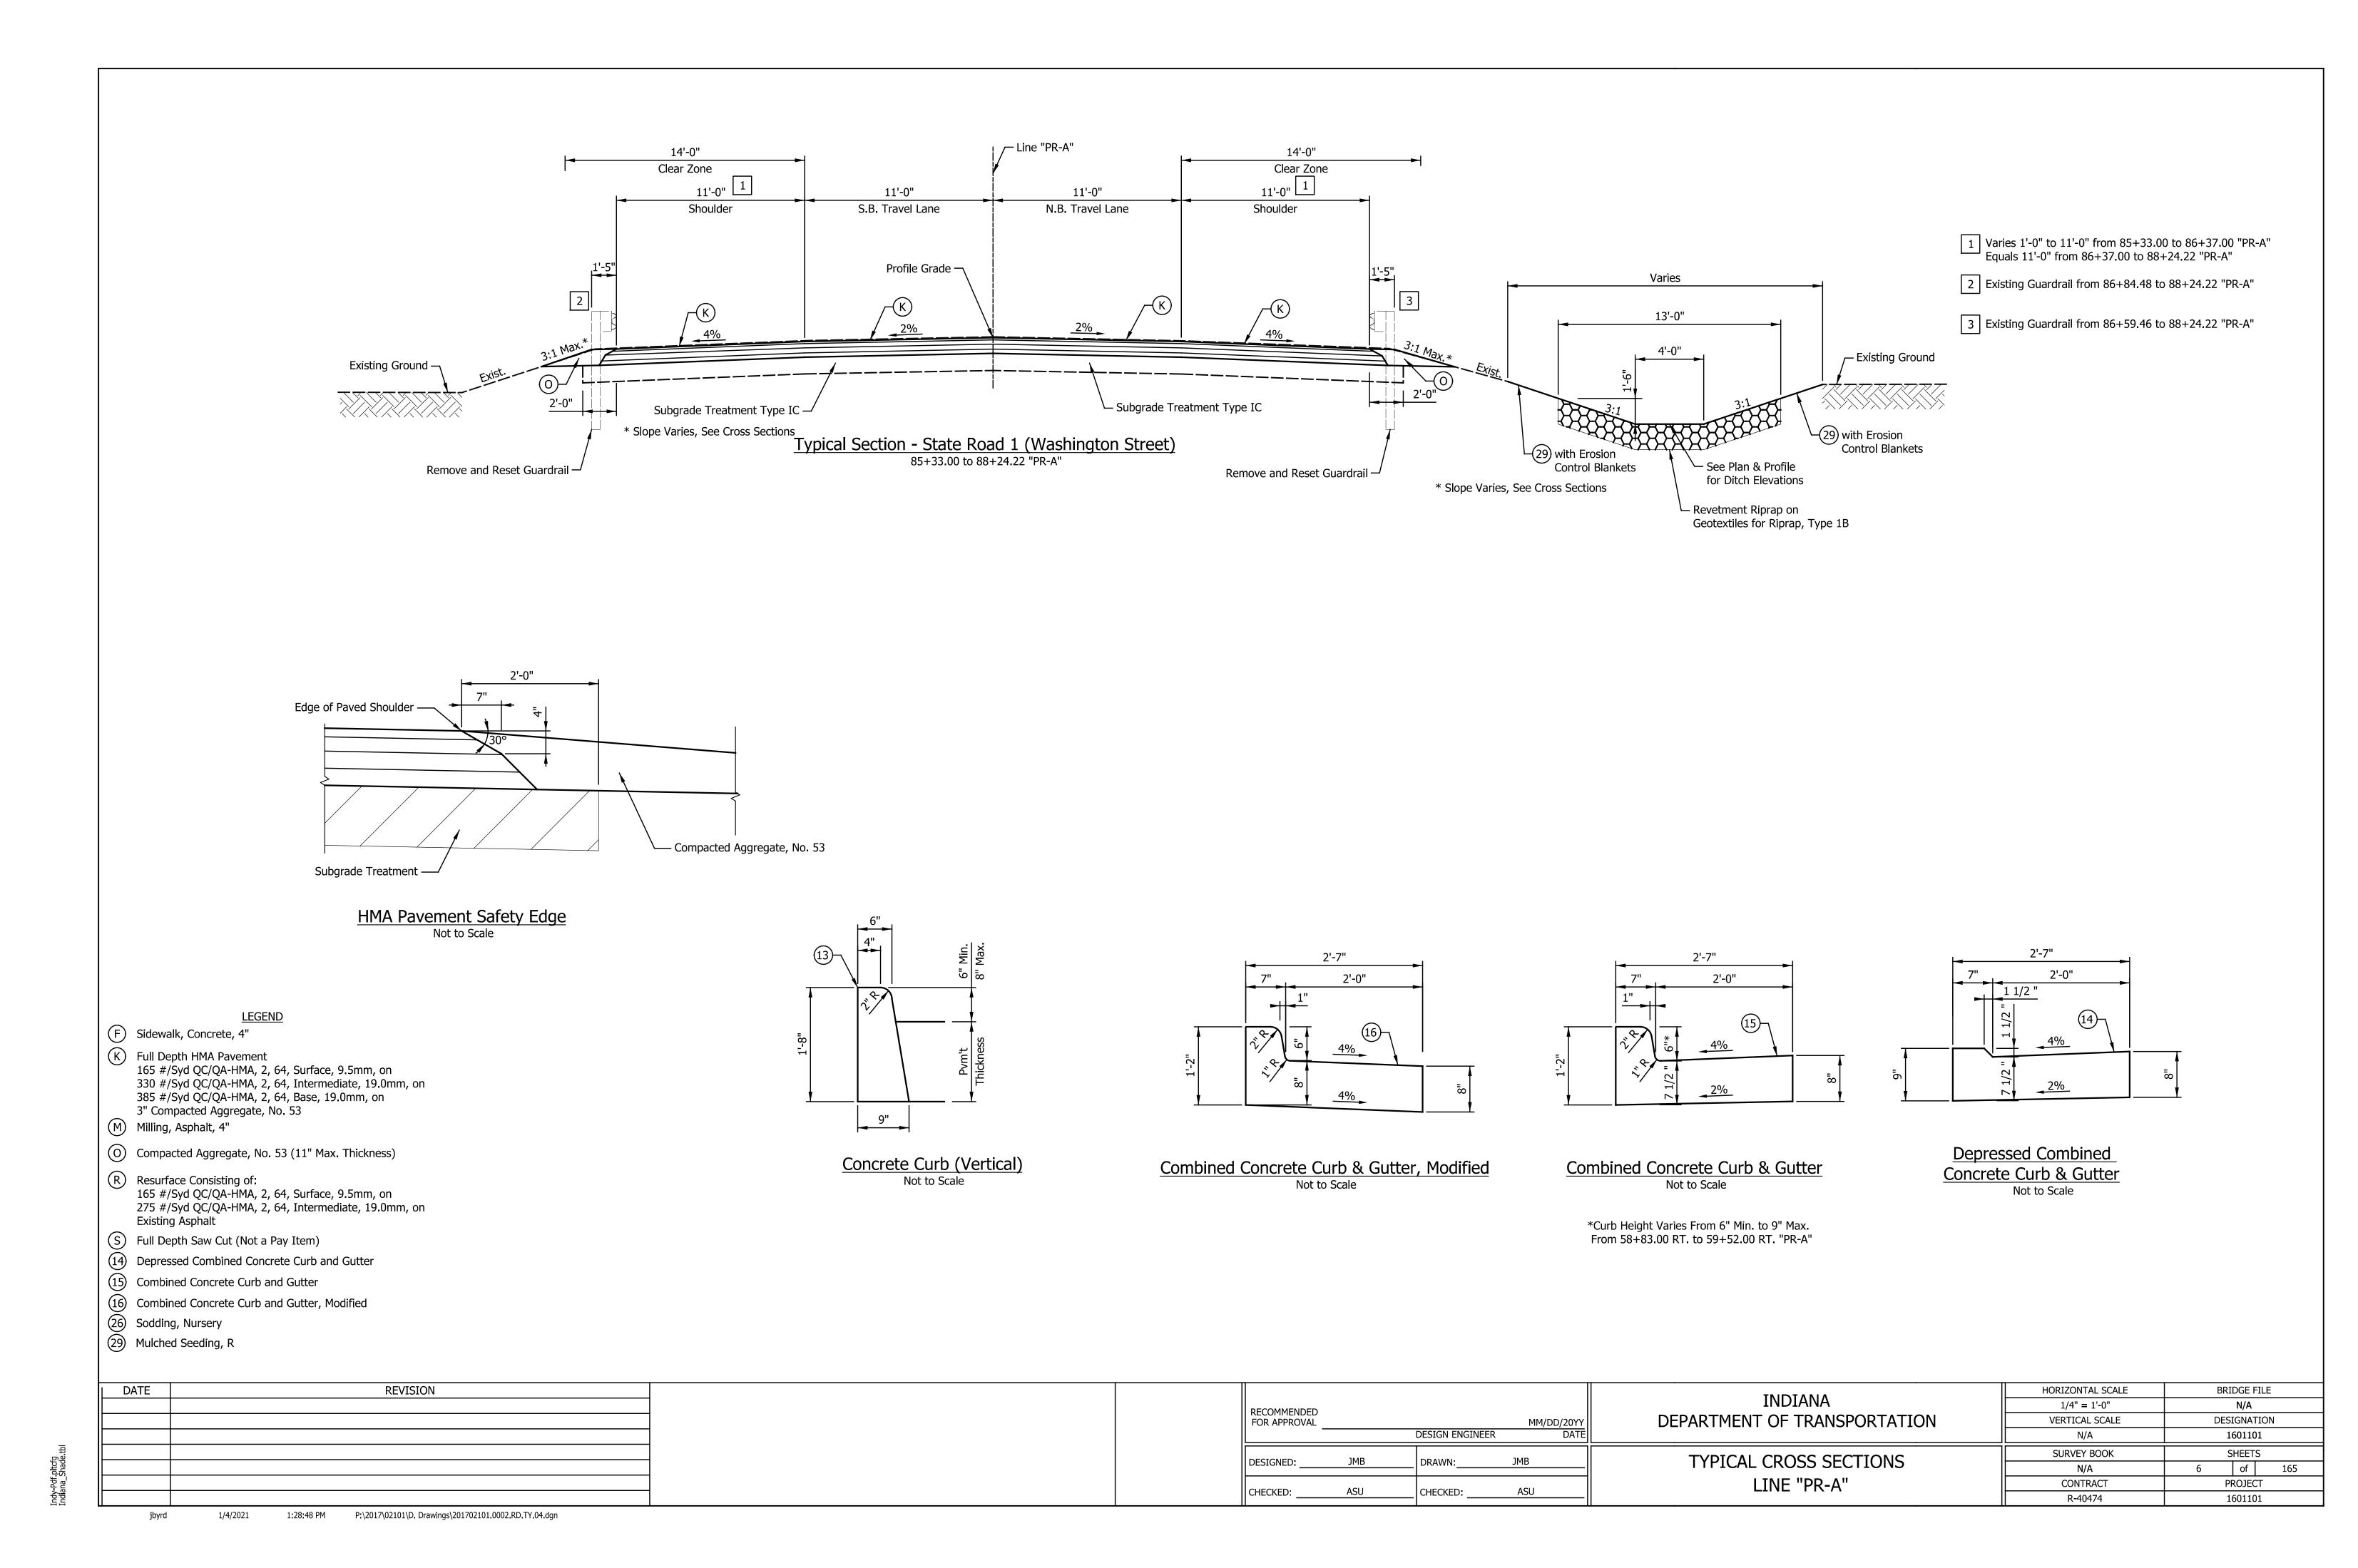

|  |  |  |

| RECOMMENDED<br>FOR APPROVAL |     | DESIGN ENGINE | MM/DD/20YY<br>ER DATE |                         | HORIZONTAL SCALE  N/A  VERTICAL SCALE  N/A | BRIDGE FILE N/A DESIGNATION 1601101 |
|-----------------------------|-----|---------------|-----------------------|-------------------------|--------------------------------------------|-------------------------------------|
| DESIGNED:                   | JMB | DRAWN:        | CAK                   | INDEX AND GENERAL NOTES | SURVEY BOOK<br>N/A                         | SHEETS 2 of 165                     |
| CHECKED:                    | ASU | CHECKED:      | ЈМВ                   |                         | CONTRACT<br>R-40474                        | PROJECT                             |





















































July 30, 2019

Regional Environmental Coordinator Midwest Regional Office National Park Service 601 Riverfront Drive Omaha, Nebraska 68102 Example Early Coordination Letter

Re: SR 1 Roadway Improvement Project Des. No. 1601101, beginning 4.3 miles south of SR 8 and extending north 3.12 miles south of SR 8, St. Joe, DeKalb County, Indiana

Dear Sir or Madam:

The Indiana Department of Transportation (INDOT) Fort Wayne District and Federal Highway Administration (FHWA) intend to proceed with a roadway improvement project along SR 1 in the town of St. Joe in DeKalb County. This letter is part of the early coordination phase of the environmental review process. We are requesting comments from your area of expertise regarding any possible environme