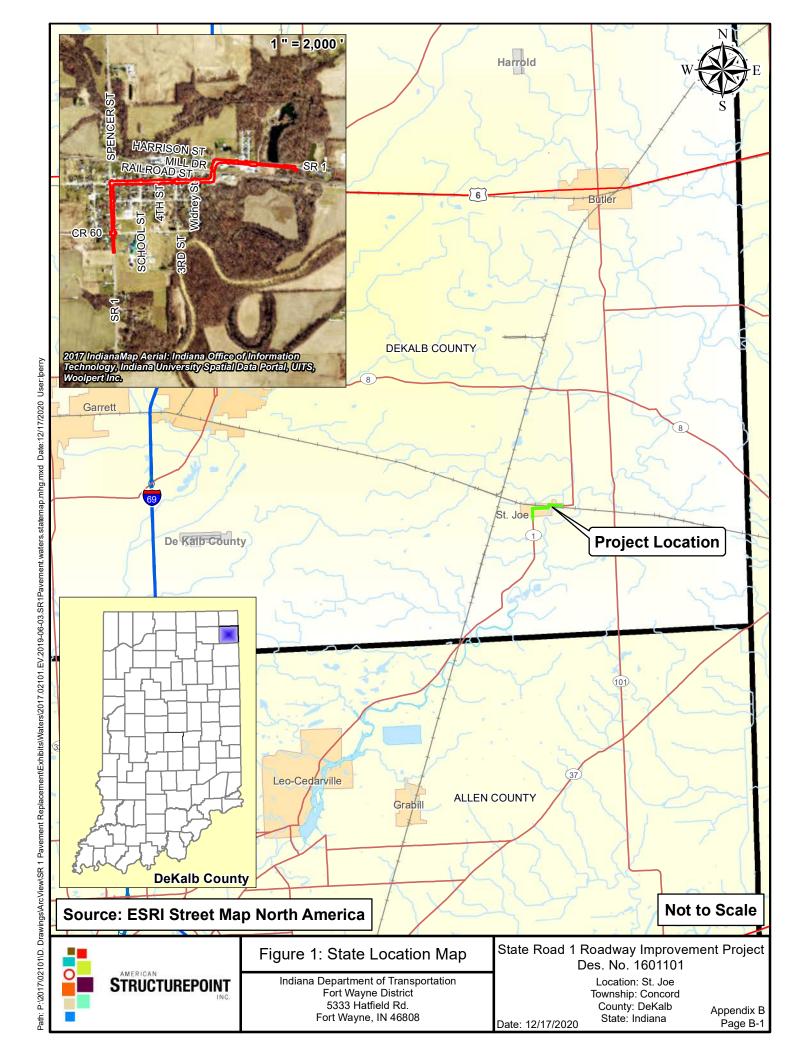

e FHWA Environmental Specialist.

<sup>&</sup>lt;sup>2</sup>Any involvement with a bridge processed under the Historic Bridge Programmatic Agreement.

<sup>&</sup>lt;sup>3</sup>Permanent and/or temporary right-of-way.

<sup>&</sup>lt;sup>4</sup>AMMs = Avoidance and Mitigation Measures.

<sup>&</sup>lt;sup>5</sup>AMMs determined by the IPAC decision key to be needed that are listed in the USFWS *User's Guide for the Range-wide Programmatic Consultation* for Indiana bat and Northern long-eared bat as "required for all projects". <sup>6</sup>Potential for causing a disproportionately high and adverse impact.

<sup>&</sup>lt;sup>7</sup>Hot Spot Analysis and/or MSAT Quantitative Emission Analysis.

<sup>\*</sup>Substantial public or agency controversy may require a higher-level NEPA document.







Appendix B Page B-3

State: Indiana

Date: 12/17/2020



## State Road 1 Roadway Improvement Project Des. No. 1601101 St. Joe, Indiana

May 31, 2019



Photo 1: Looking north along SR 1 to Spencer St.



Photo 2: Looking east along SR 1 to 3<sup>rd</sup> St.



Photo 3: Looking north along SR 1 to Harrison St.



Photo 4: Looking east along SR 1 to project terminus.

PROJECT DESIGNATION

1601101 1601101

CONTRACT BRIDGE FILE

R-40474 N/A

# INDIANA DEPARTMENT OF TRANSPORTATION



# ROAD PLANS

S.R. 1 PAVEMENT REPLACEMENT

ROUTE: SR 1 FROM: RP 173+38 TO: RP 174+48

PROJECT NO. 1601101 1601101 1601101

P.E. R/W CONST.

PROJECT DESCRIPTION: Pavement replacement located on SR 1, from 4.30 miles south of SR 8 to 3.12 miles south of SR 8.

The project is located within the town limits of S