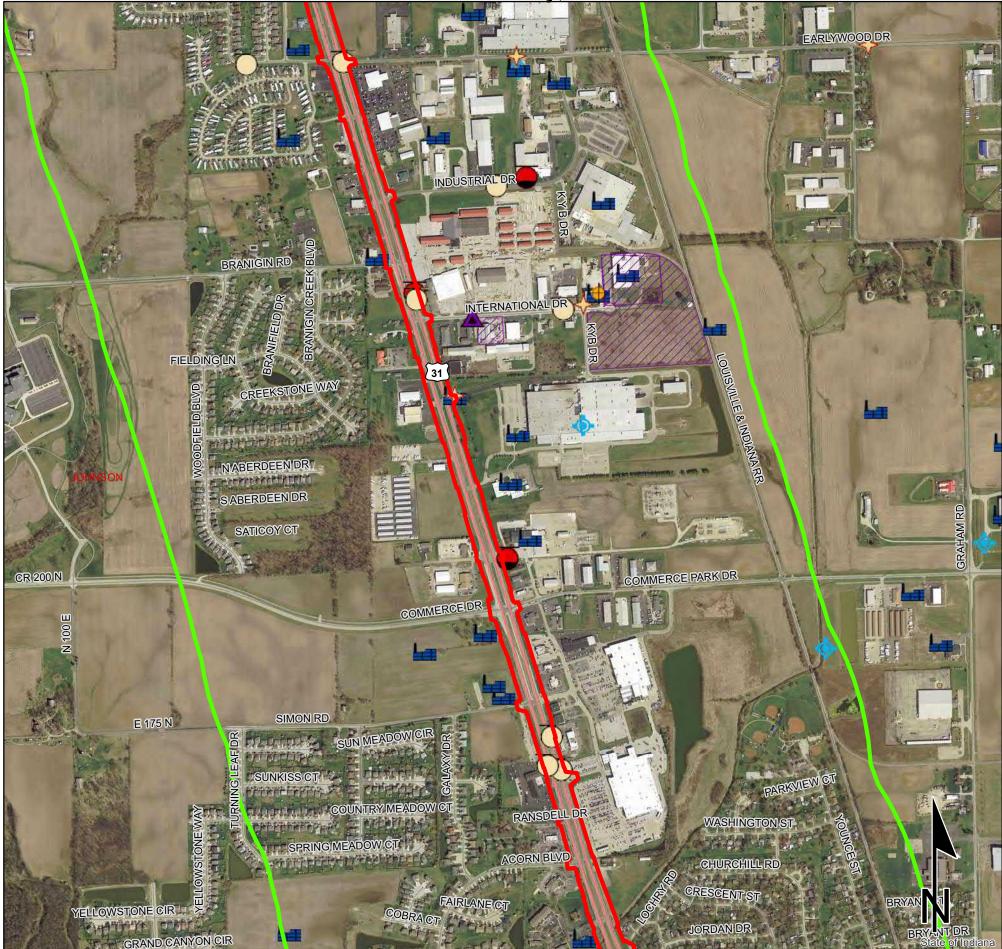

# Sources:0.250.12500.25Non OrthophotographyMilesDataObtained from the State of Indiana GeographicalInformation Office Library

Orthophotography - Obtained from Indiana Map Framework Data

(www.indianamap.org)

Map Projection: UTM Zone 16 N Map Datum: NAD83