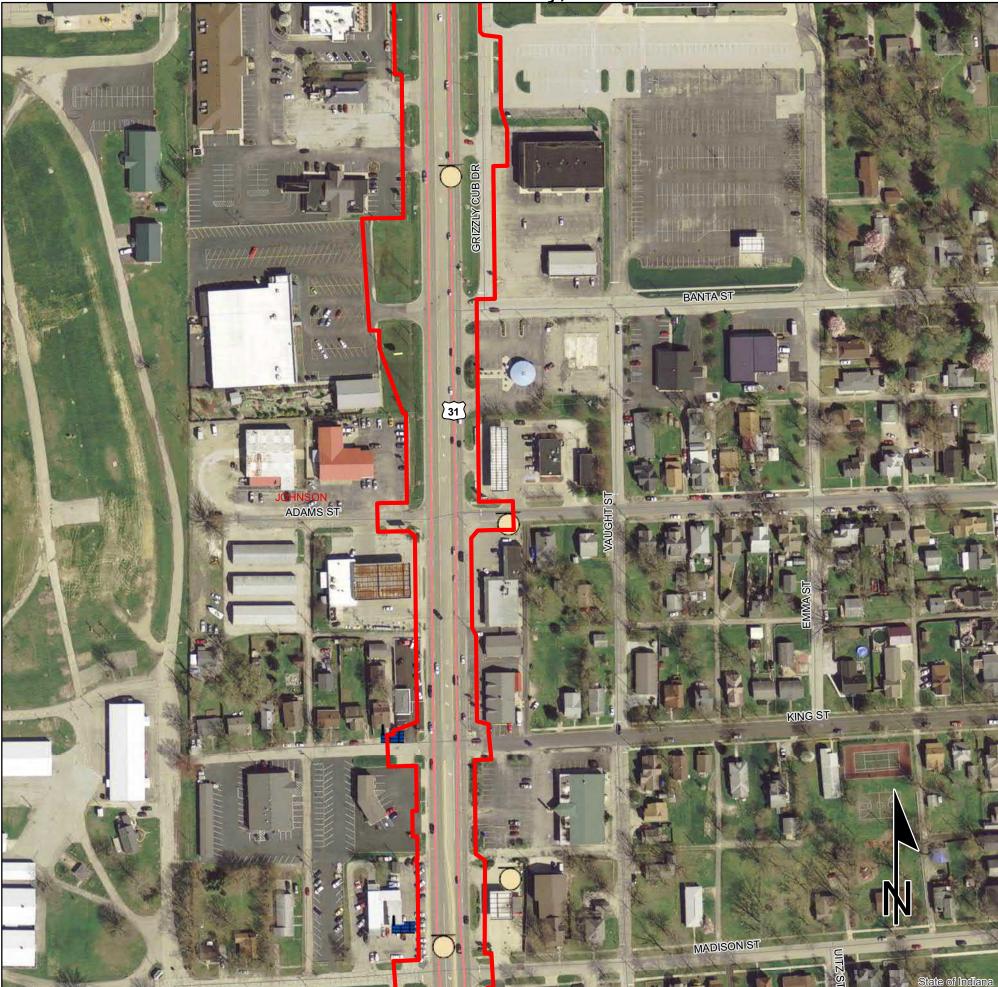

Brownfield RCRA Corrective Action Sites

ullet

( )

RCRA Generator/TSD Restricted Waste Site

Institutional Controls

- Confined Feeding Operation
   Notice\_Of\_Contamination
- Construction/Demolition Site
- Infectious/Medical Waste Site
  - Leaking Underground Storage Tank
- Manufactured Gas Plant
- NPDES Facilites

- NPDES Pipe Locations
  - Open Dump Waste Site

This map is intended to serve as an aid in graphic representation only. This information is not warranted for accuracy or other purposes. Septage Waste Site

- Solid Waste Landfill
- **State Cleanup Site**
- ✓ Superfund
- Tire Waste Site
  - Underground Storage Tank
  - Voluntary Remediation Program
  - Waste Transfer Station

County Boundary

County Boundary

Project Area
Half Mile Radius

Toll

Toll

State Route
US Route
Local Road