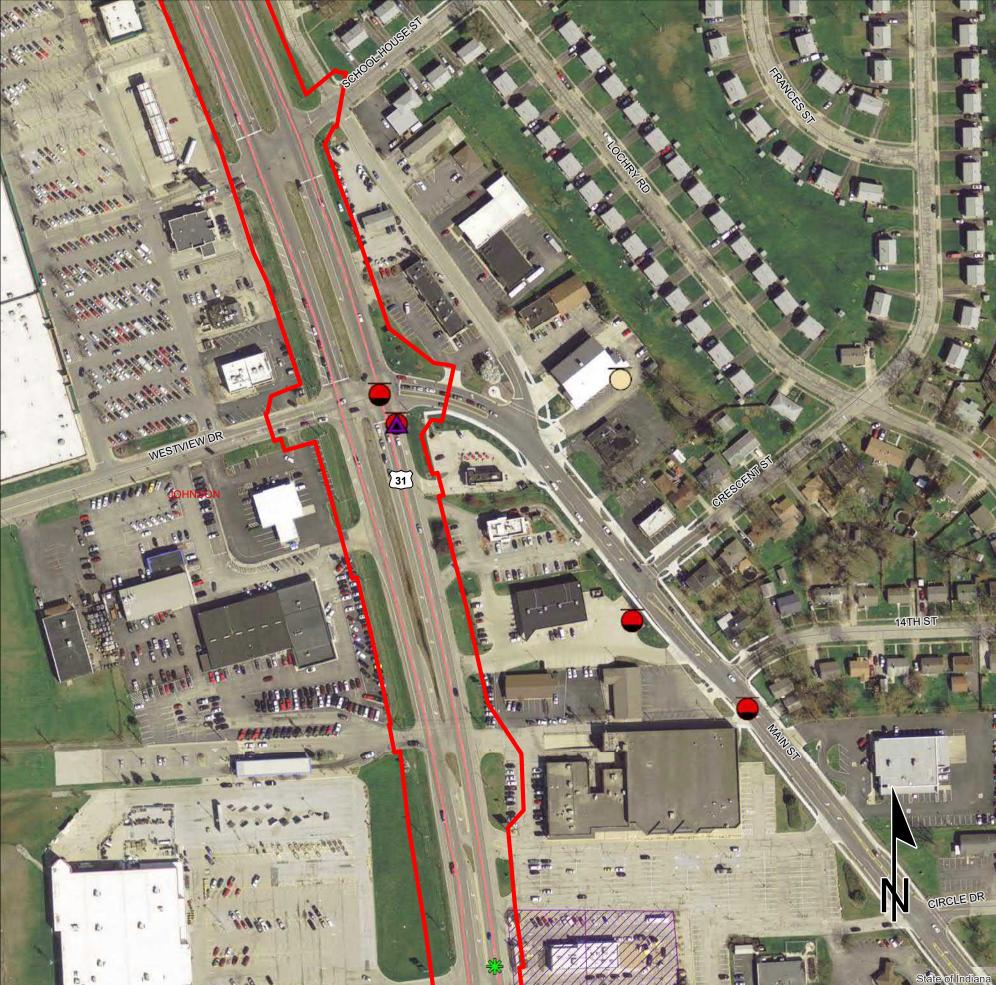

# Sources:0.250.12500.25Non OrthophotographyMilesDataObtained from the State of Indiana GeographicalInformation Office Library

Orthophotography - Obtained from Indiana Map Framework Data

(www.indianamap.org)

Map Projection: UTM Zone 16 N Map Datum: NAD83