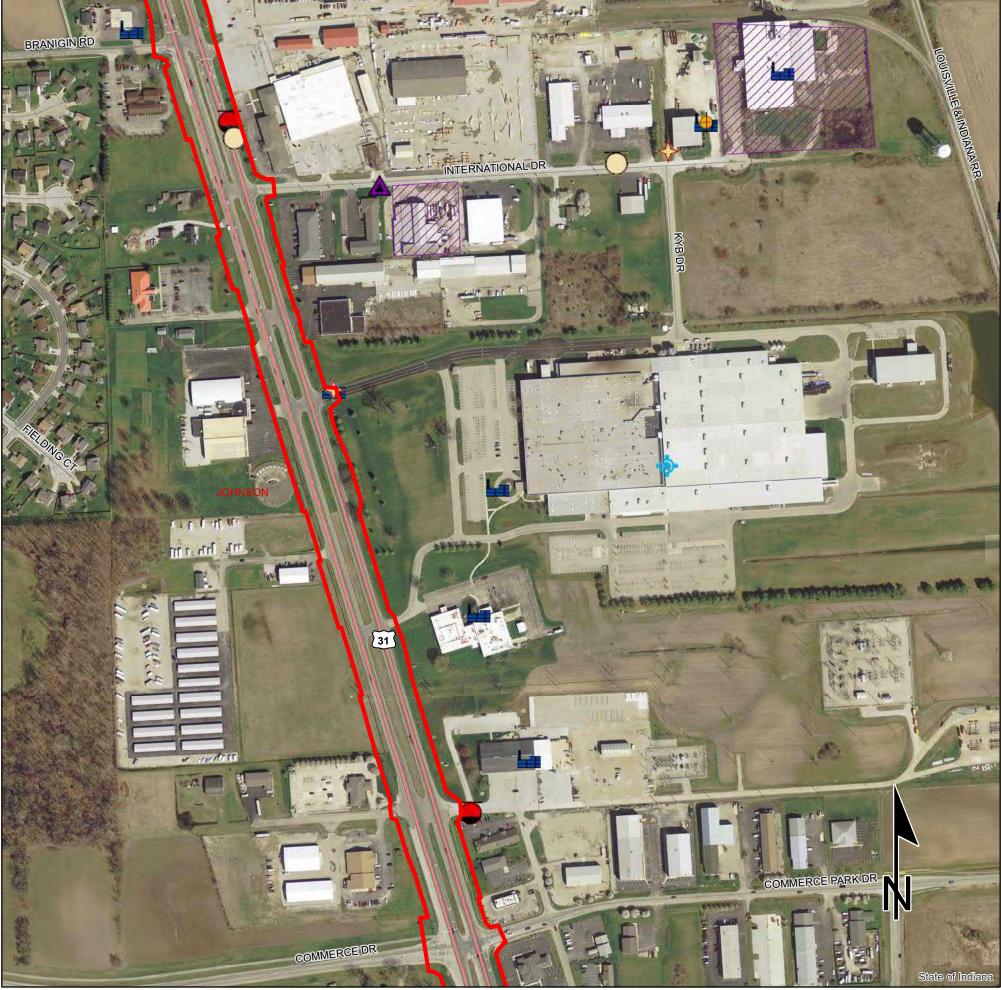

Brownfield RCRA Corrective Action Sites

ullet

( )

RCRA Generator/TSD Restricted Waste Site

Institutional Controls

- Confined Feeding Operation
   Notice\_Of\_Contamination
- Construction/Demolition Site
- Infectious/Medical Waste Site
  - Leaking Underground Storage Tank
- Manufactured Gas Plant
- NPDES Facilites

- NPDES Pipe Locations
  - Open Dump Waste Site

This map is intended to serve as an aid in graphic representation only. This information is not warranted for accuracy or other purposes. Septage Waste Site

- Solid Waste Landfill
- **State Cleanup Site**
- ✓ Superfund
- Tire Waste Site
  - Underground Storage Tank
  - Voluntary Remediation Program
  - Waste Transfer Station

County Boundary

County Boundary

Project Area
Half Mile Radius

Toll

Toll

State Route
US Route
Local Road