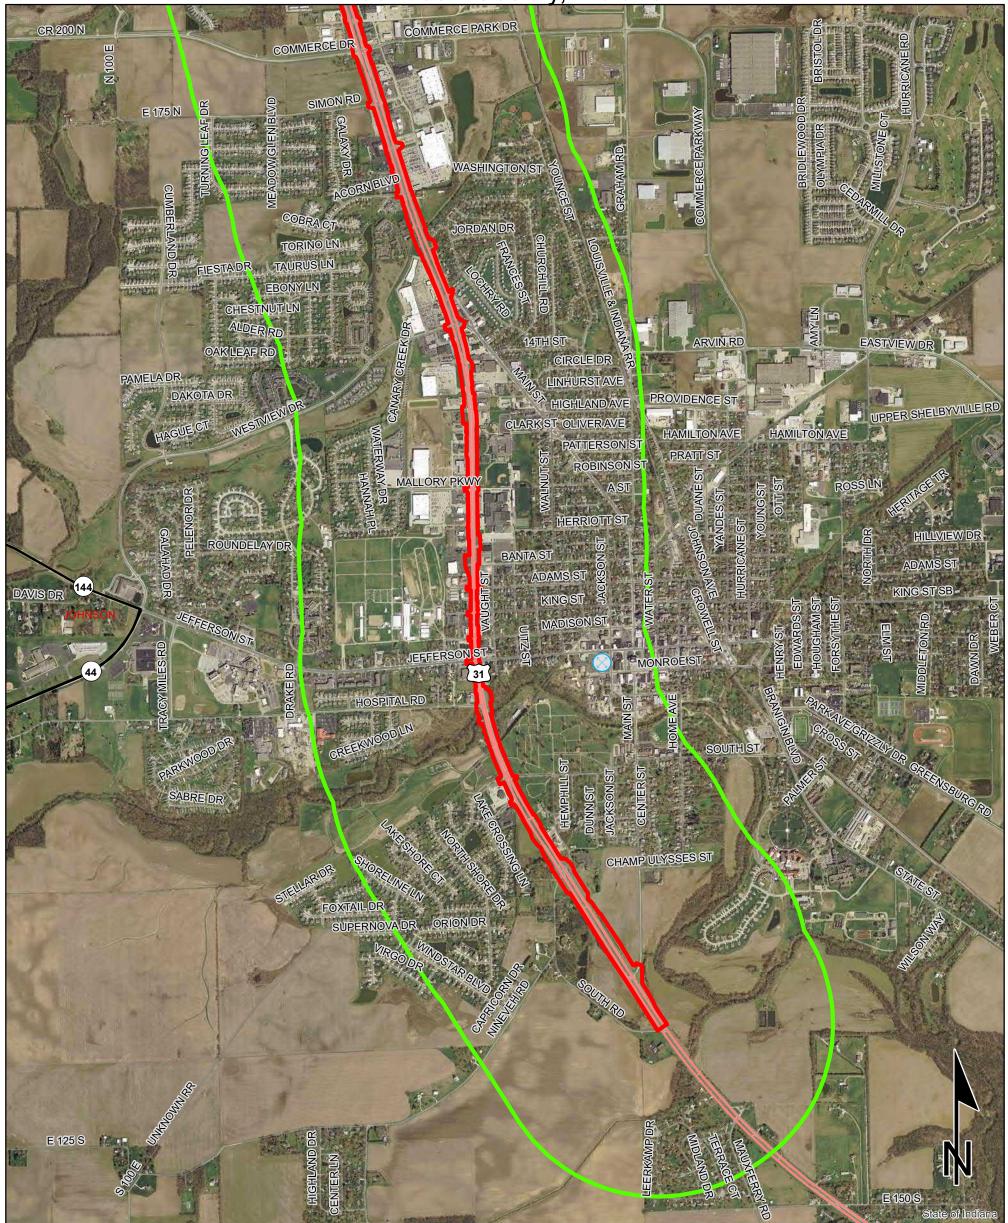

# Sources:0.250.12500.25Non OrthophotographyMilesDataObtained from the State of Indiana GeographicalInformation Office Library

Orthophotography - Obtained from Indiana Map Framework Data

(www.indianamap.org)

Map Projection: UTM Zone 16 N Map Datum: NAD83