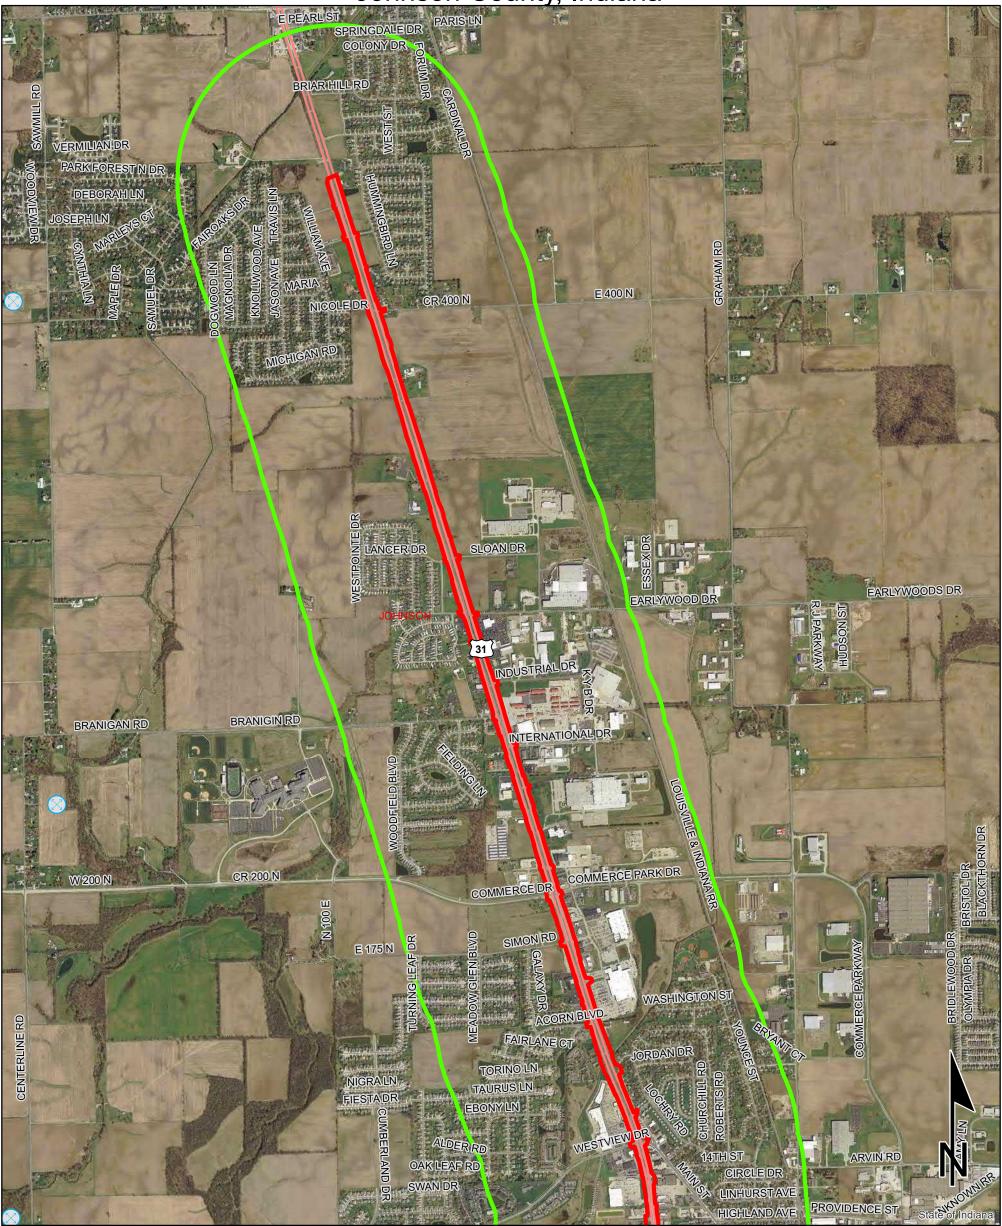

| Sources:                                                                                                  | 0.05       | 0.025       | 0         | 0.05  |  |  |
|-----------------------------------------------------------------------------------------------------------|------------|-------------|-----------|-------|--|--|
|                                                                                                           |            |             |           | Miles |  |  |
| Non Orthophotography                                                                                      | _          |             |           |       |  |  |
| Data - Obtained from the                                                                                  | State of I | ndiana Geog | graphical |       |  |  |
| Information Office Library                                                                                |            |             |           |       |  |  |
| Orthophotography - Obtained from Indiana Map Framework Data                                               |            |             |           |       |  |  |
| (www.indianamap.org)                                                                                      |            |             |           |       |  |  |
| Map Projection: UTM Zone 16 N Map Datum: NAD83                                                            |            |             |           |       |  |  |
| This map is intended to serve as an aid in graphic representation only. This information is not warranted |            |             |           |       |  |  |