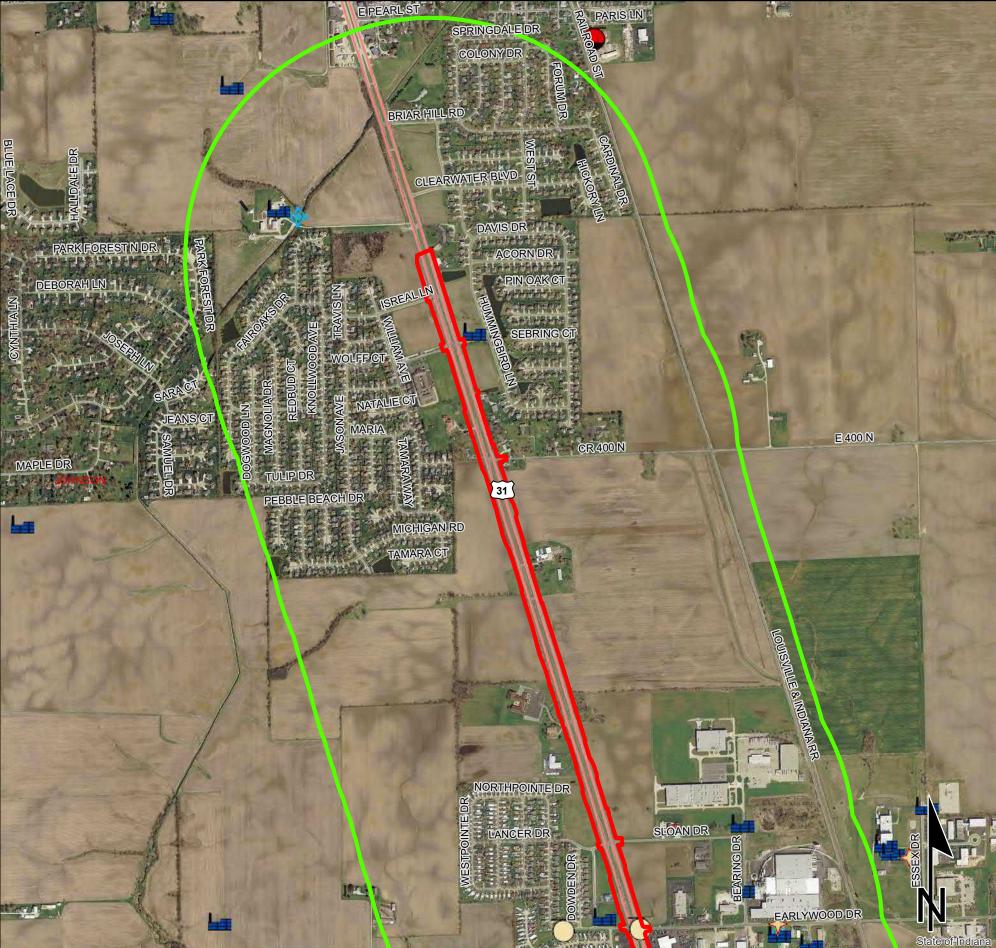

## Sources: 0.25 0.125 0 0.25 Miles

Non Orthophotography

**Data** - Obtained from the State of Indiana Geographical Information Office Library

Orthophotography - Obtained from Indiana Map Framework Data

(www.indianamap.org)

Map Projection: UTM Zone 16 N Map Datum: NAD83

| Sources:                                                                                                                                  | 0.25 | 0.125 | 0 | 0.25<br>Miles |  |  |
|-------------------------------------------------------------------------------------------------------------------------------------------|------|-------|---|---------------|--|--|
| Non Orthophotograph                                                                                                                       | ıy   |       |   | IVIIIes       |  |  |
| Data - Obtained from the State of Indiana Geographical                                                                                    |      |       |   |               |  |  |
| Information Office Library                                                                                                                |      |       |   |               |  |  |
| Orthophotography - Obtained from Indiana Map Framework Data                                                                               |      |       |   |               |  |  |
| (www.indianamap.org)                                                                                                                      |      |       |   |               |  |  |
| Map Projection: UTM Zone 16 N Map Datum: NAD83                                                                                            |      |       |   |               |  |  |
| This map is intended to serve as an aid in graphic representation only. This information is not warranted for accuracy or other purposes. |      |       |   |               |  |  |