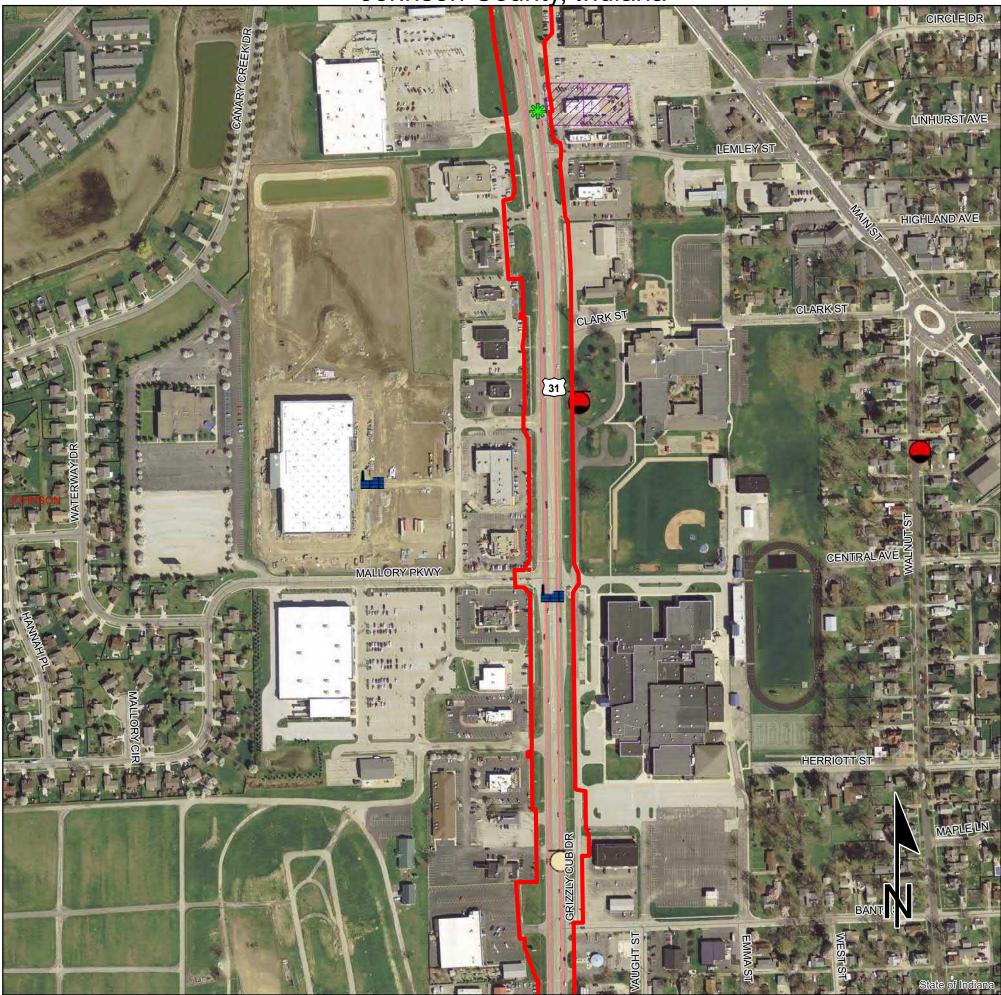

## Sources: 0.25 0.125 0 0.25 Miles

Non Orthophotography

**Data** - Obtained from the State of Indiana Geographical Information Office Library

Orthophotography - Obtained from Indiana Map Framework Data

(www.indianamap.org)

Map Projection: UTM Zone 16 N Map Datum: NAD83

| Sources:                                                                                                                                  | 0.25 | 0.125 | 0 | 0.25<br>Miles |  |  |
|-------------------------------------------------------------------------------------------------------------------------------------------|------|-------|---|---------------|--|--|
| Non Orthophotograph                                                                                                                       | ıy   |       |   | IVIIIes       |  |  |
| Data - Obtained from the State of Indiana Geographical                                                                                    |      |       |   |               |  |  |
| Information Office Library                                                                                                                |      |       |   |               |  |  |
| Orthophotography - Obtained from Indiana Map Framework Data                                                                               |      |       |   |               |  |  |
| (www.indianamap.org)                                                                                                                      |      |       |   |               |  |  |
| Map Projection: UTM Zone 16 N Map Datum: NAD83                                                                                            |      |       |   |               |  |  |
| This map is intended to serve as an aid in graphic representation only. This information is not warranted for accuracy or other purposes. |      |       |   |               |  |  |