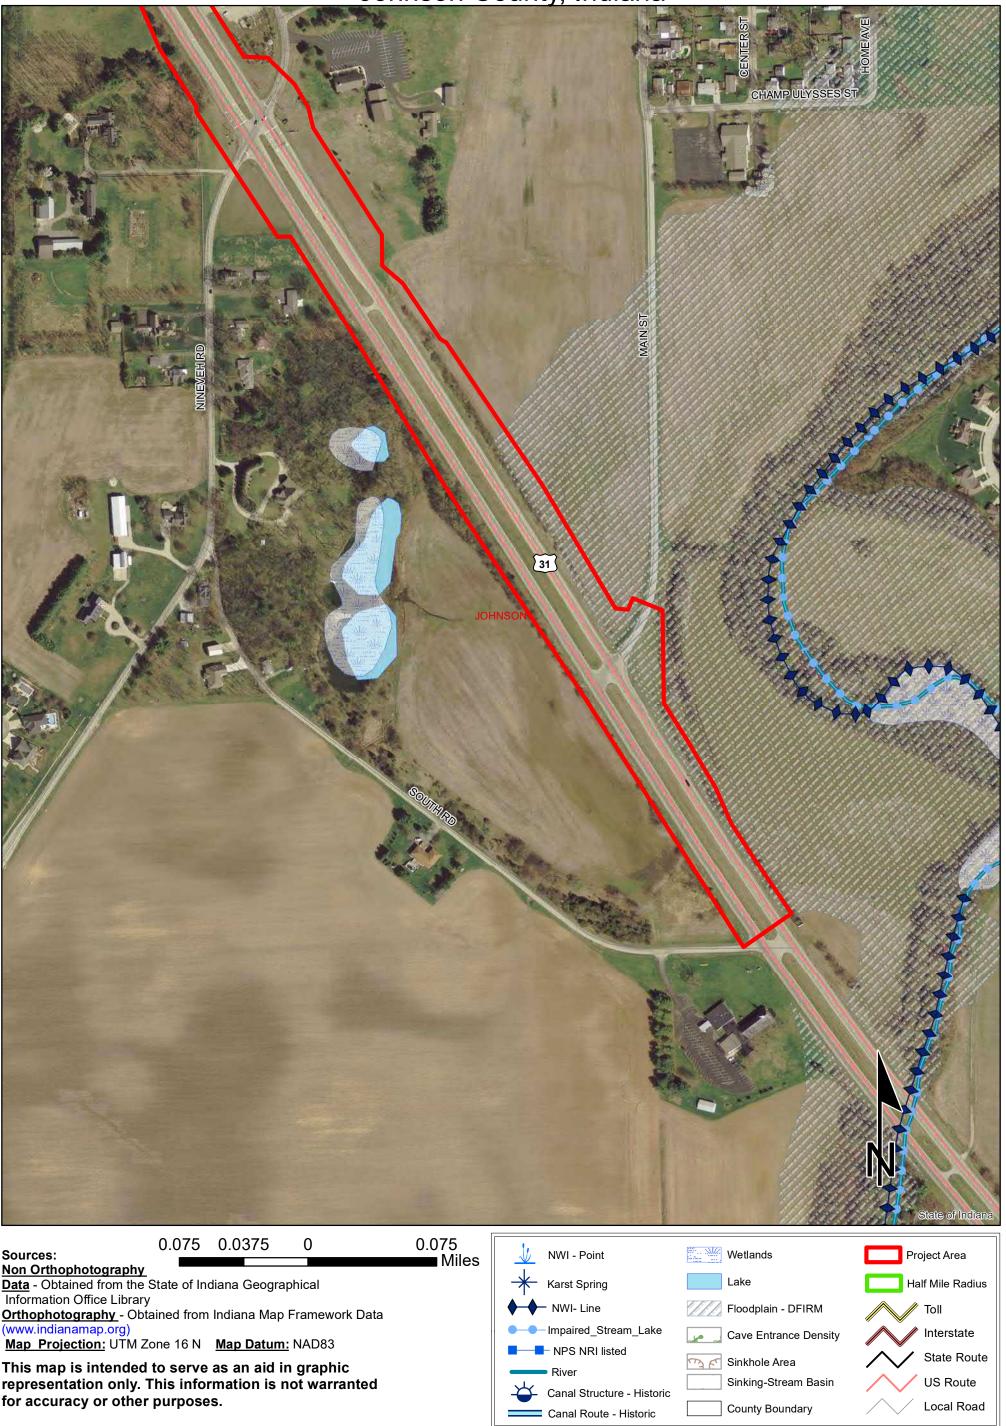

## Sources: 0.25 0.125 0 0.25 Miles

Non Orthophotography

**Data** - Obtained from the State of Indiana Geographical Information Office Library

Orthophotography - Obtained from Indiana Map Framework Data

(www.indianamap.org)

Map Projection: UTM Zone 16 N Map Datum: NAD83

| Sources:                                                                                                                                  | 0.25 | 0.125 | 0 | 0.25<br>Miles |  |  |
|-------------------------------------------------------------------------------------------------------------------------------------------|------|-------|---|---------------|--|--|
| Non Orthophotograph                                                                                                                       | ıy   |       |   | IVIIIes       |  |  |
| Data - Obtained from the State of Indiana Geographical                                                                                    |      |       |   |               |  |  |
| Information Office Library                                                                                                                |      |       |   |               |  |  |
| Orthophotography - Obtained from Indiana Map Framework Data                                                                               |      |       |   |               |  |  |
| (www.indianamap.org)                                                                                                                      |      |       |   |               |  |  |
| Map Projection: UTM Zone 16 N Map Datum: NAD83                                                                                            |      |       |   |               |  |  |
| This map is intended to serve as an aid in graphic representation only. This information is not warranted for accuracy or other purposes. |      |       |   |               |  |  |