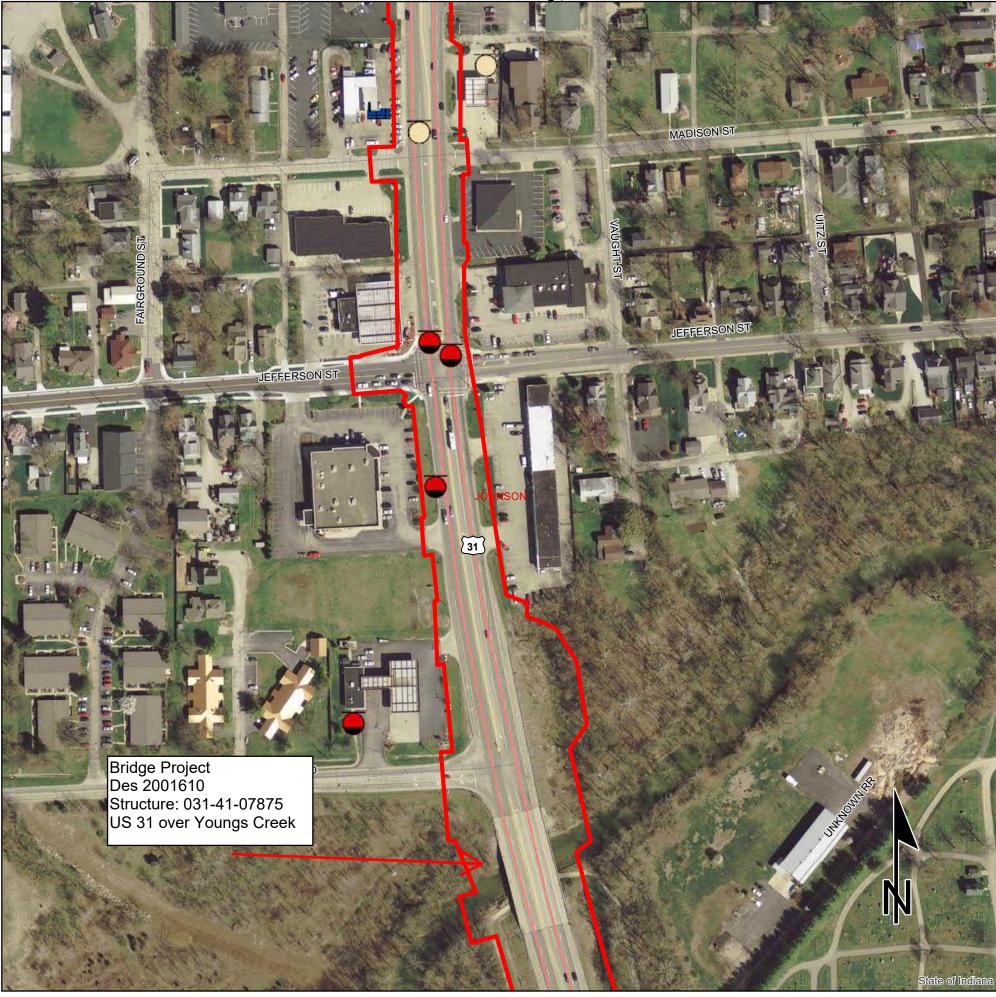

Brownfield RCRA Corrective Action Sites

ullet

( )

RCRA Generator/TSD Restricted Waste Site

Institutional Controls

- Confined Feeding Operation
   Notice\_Of\_Contamination
- Construction/Demolition Site
- Infectious/Medical Waste Site
  - Leaking Underground Storage Tank
- Manufactured Gas Plant
- NPDES Facilites

- NPDES Pipe Locations
  - Open Dump Waste Site

This map is intended to serve as an aid in graphic representation only. This information is not warranted for accuracy or other purposes. Septage Waste Site

- Solid Waste Landfill
- **State Cleanup Site**
- ✓ Superfund
- Tire Waste Site
  - Underground Storage Tank
  - Voluntary Remediation Program
  - Waste Transfer Station

County Boundary

County Boundary

Project Area
Half Mile Radius

Toll

Toll

State Route
US Route
Local Road