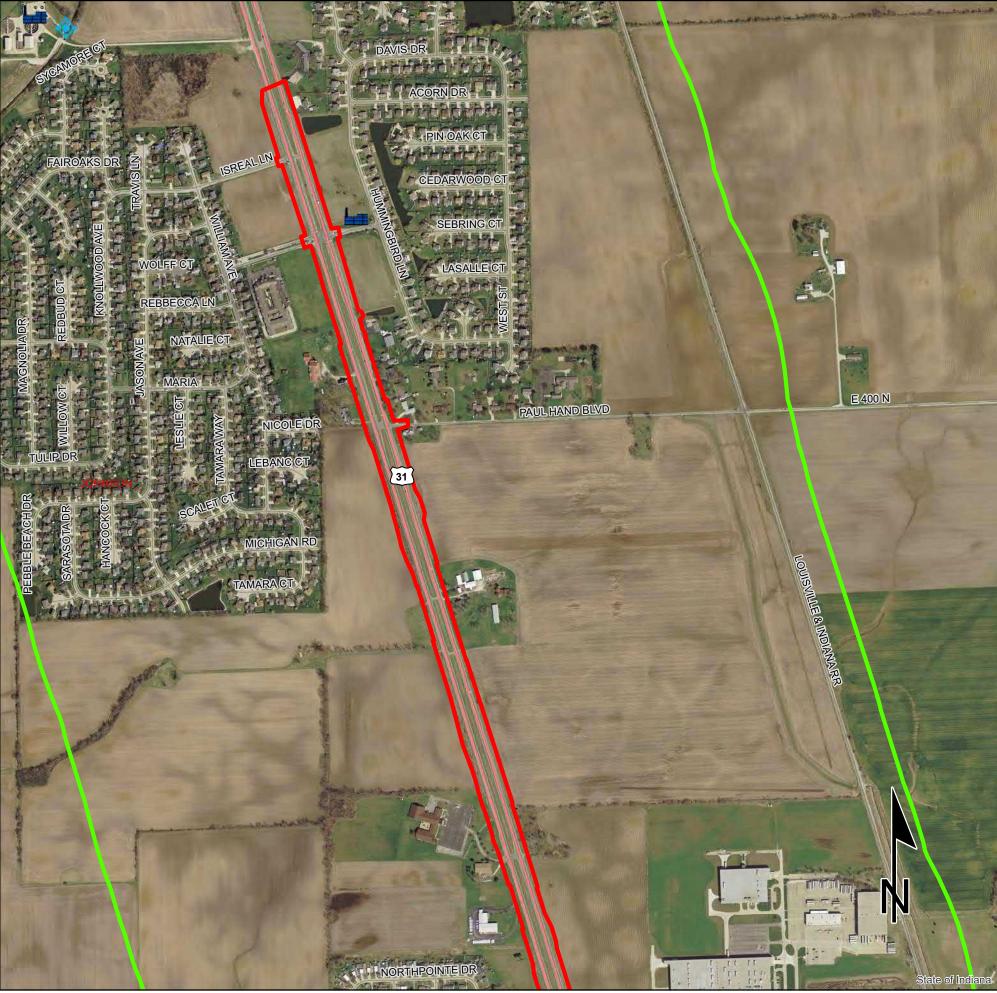

Brownfield RCRA Corrective Action Sites

ullet

( )

RCRA Generator/TSD Restricted Waste Site

Institutional Controls

- Confined Feeding Operation
   Notice\_Of\_Contamination
- Construction/Demolition Site
- Infectious/Medical Waste Site
  - Leaking Underground Storage Tank
- Manufactured Gas Plant
- NPDES Facilites

- NPDES Pipe Locations
  - Open Dump Waste Site

This map is intended to serve as an aid in graphic representation only. This information is not warranted for accuracy or other purposes. Septage Waste Site

- Solid Waste Landfill
- **State Cleanup Site**
- ✓ Superfund
- Tire Waste Site
  - Underground Storage Tank
  - Voluntary Remediation Program
  - Waste Transfer Station

County Boundary

County Boundary

Project Area
Half Mile Radius

Toll

Toll

State Route
US Route
Local Road