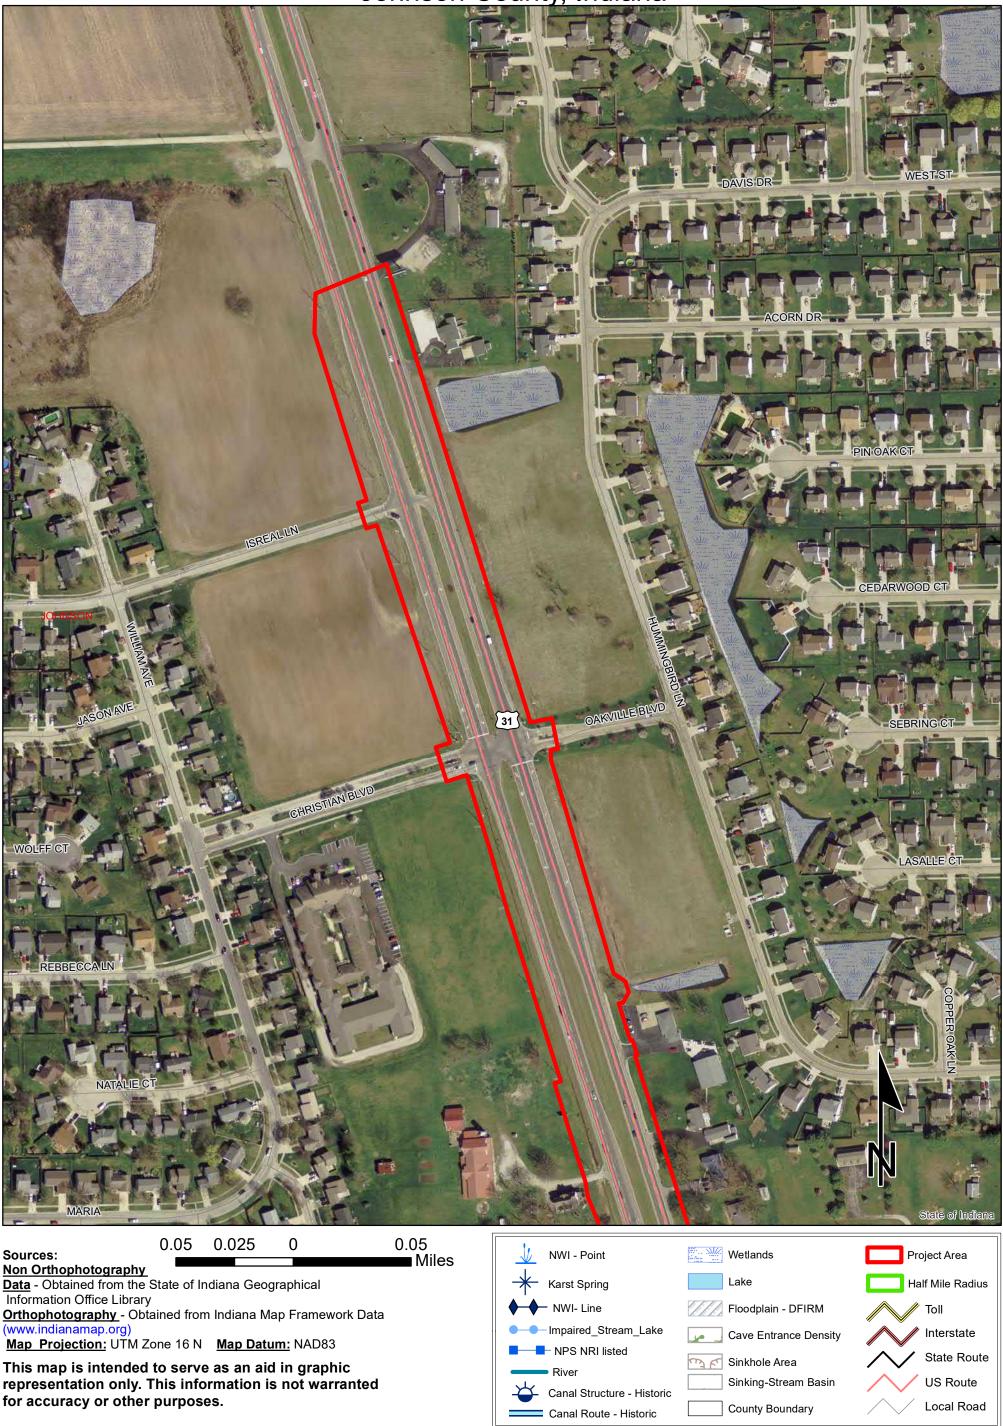

| Sources:                                                                                                  | 0.05       | 0.025       | 0         | 0.05  |  |  |
|-----------------------------------------------------------------------------------------------------------|------------|-------------|-----------|-------|--|--|
|                                                                                                           |            |             |           | Miles |  |  |
| Non Orthophotography                                                                                      | _          |             |           |       |  |  |
| Data - Obtained from the                                                                                  | State of I | ndiana Geog | graphical |       |  |  |
| Information Office Library                                                                                |            |             |           |       |  |  |
| Orthophotography - Obtained from Indiana Map Framework Data                                               |            |             |           |       |  |  |
| (www.indianamap.org)                                                                                      |            |             |           |       |  |  |
| Map Projection: UTM Zone 16 N Map Datum: NAD83                                                            |            |             |           |       |  |  |
| This map is intended to serve as an aid in graphic representation only. This information is not warranted |            |             |           |       |  |  |