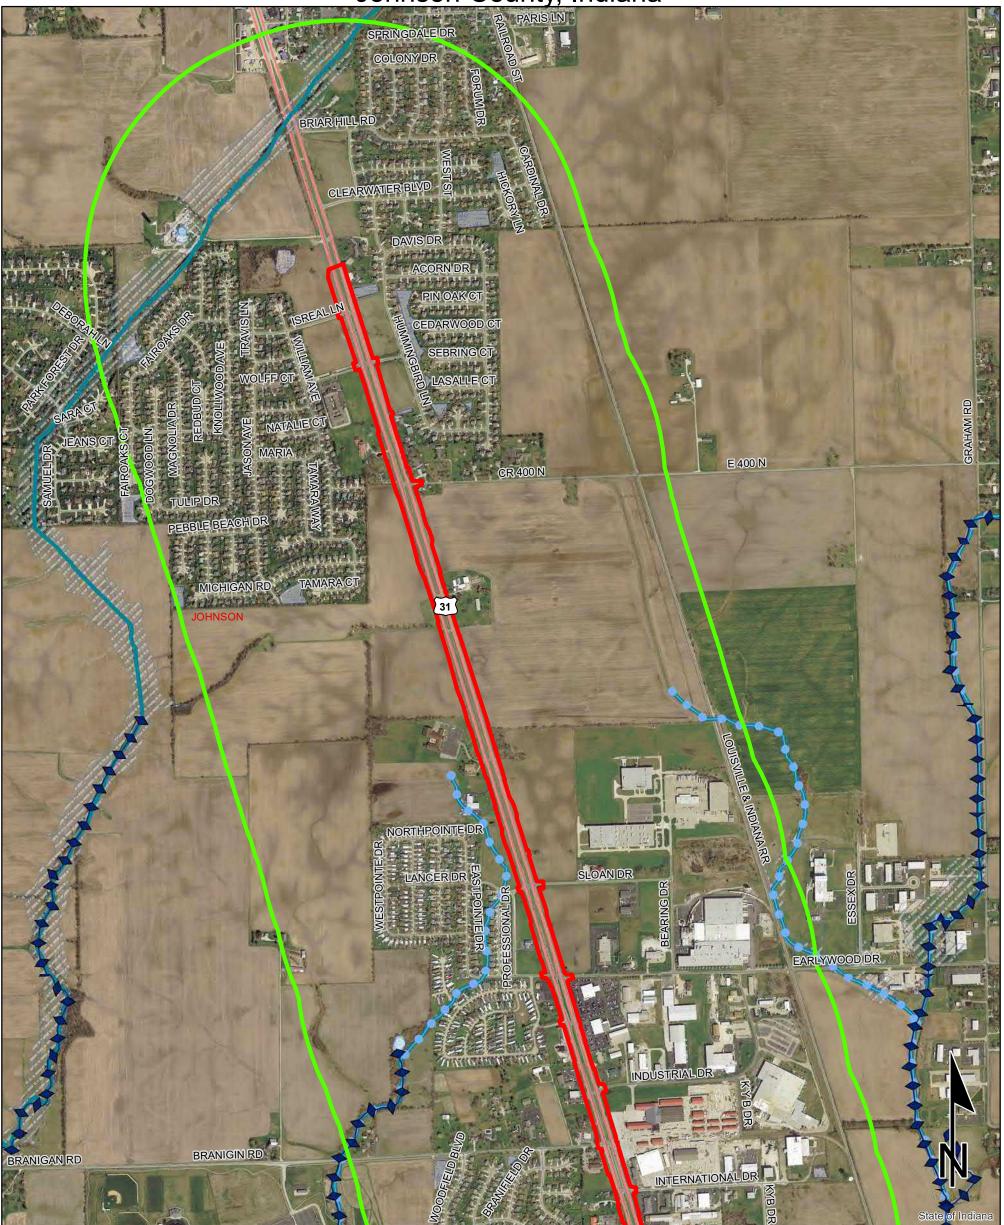

# Sources:0.250.12500.25Non OrthophotographyMilesDataObtained from the State of Indiana GeographicalInformation Office Library

Orthophotography - Obtained from Indiana Map Framework Data

(www.indianamap.org)

Map Projection: UTM Zone 16 N Map Datum: NAD83