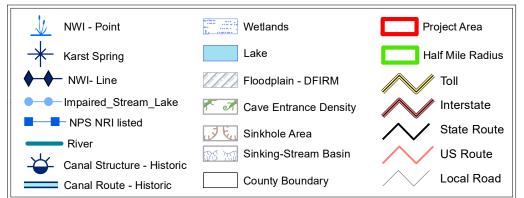

## Sources: 0.25 0.125 0 0.25 Miles

Non Orthophotography

**Data** - Obtained from the State of Indiana Geographical Information Office Library

Orthophotography - Obtained from Indiana Map Framework Data

(www.indianamap.org)

Map Projection: UTM Zone 16 N Map Datum: NAD83

| Sources:                                                                                                                                  | 0.25 | 0.125 | 0 | 0.25<br>Miles |  |  |
|-------------------------------------------------------------------------------------------------------------------------------------------|------|-------|---|---------------|--|--|
| Non Orthophotograph                                                                                                                       | ıy   |       |   | IVIIIes       |  |  |
| Data - Obtained from the State of Indiana Geographical                                                                                    |      |       |   |               |  |  |
| Information Office Library                                                                                                                |      |       |   |               |  |  |
| Orthophotography - Obtained from Indiana Map Framework Data                                                                               |      |       |   |               |  |  |
| (www.indianamap.org)                                                                                                                      |      |       |   |               |  |  |
| Map Projection: UTM Zone 16 N Map Datum: NAD83                                                                                            |      |       |   |               |  |  |
| This map is intended to serve as an aid in graphic representation only. This information is not warranted for accuracy or other purposes. |      |       |   |               |  |  |