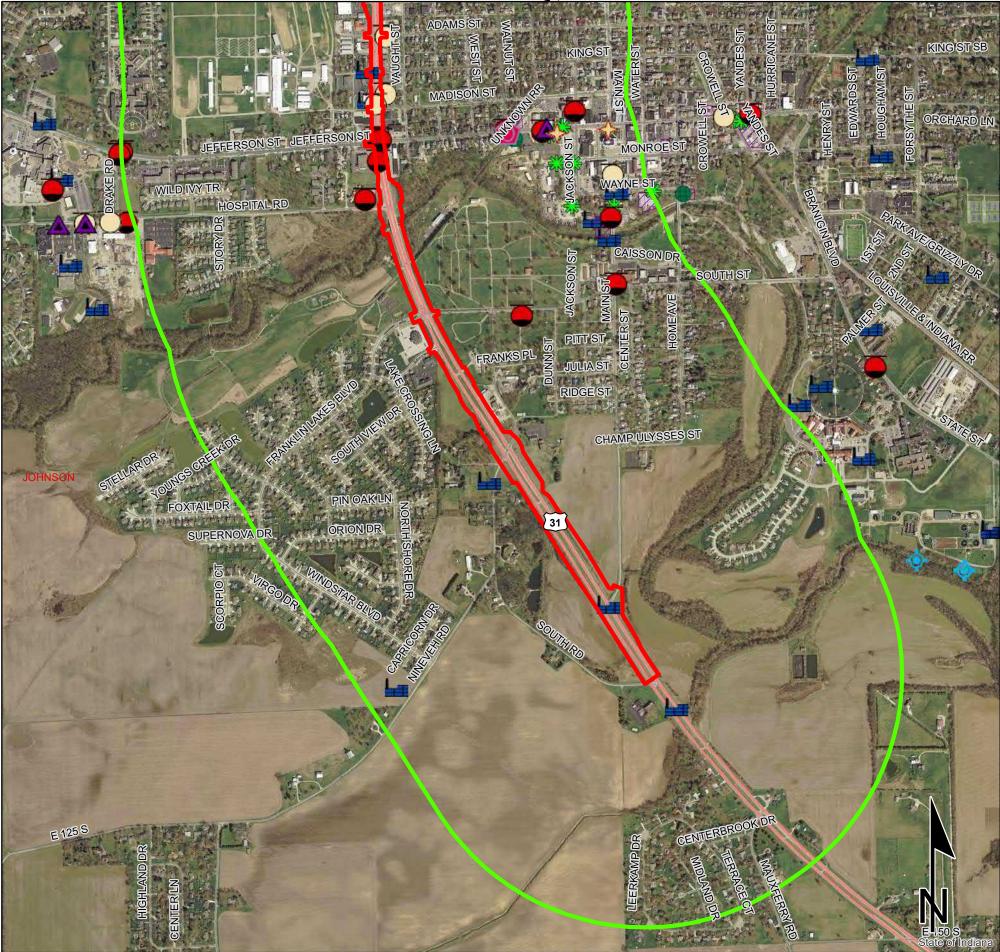

Brownfield RCRA Corrective Action Sites

ullet

( )

RCRA Generator/TSD Restricted Waste Site

Institutional Controls

- Confined Feeding Operation
   Notice\_Of\_Contamination
- Construction/Demolition Site
- Infectious/Medical Waste Site
  - Leaking Underground Storage Tank
- Manufactured Gas Plant
- NPDES Facilites

- NPDES Pipe Locations
  - Open Dump Waste Site

This map is intended to serve as an aid in graphic representation only. This information is not warranted for accuracy or other purposes. Septage Waste Site

- Solid Waste Landfill
- **State Cleanup Site**
- ✓ Superfund
- Tire Waste Site
  - Underground Storage Tank
  - Voluntary Remediation Program
  - Waste Transfer Station

County Boundary

County Boundary

Project Area
Half Mile Radius

Toll

Toll

State Route
US Route
Local Road