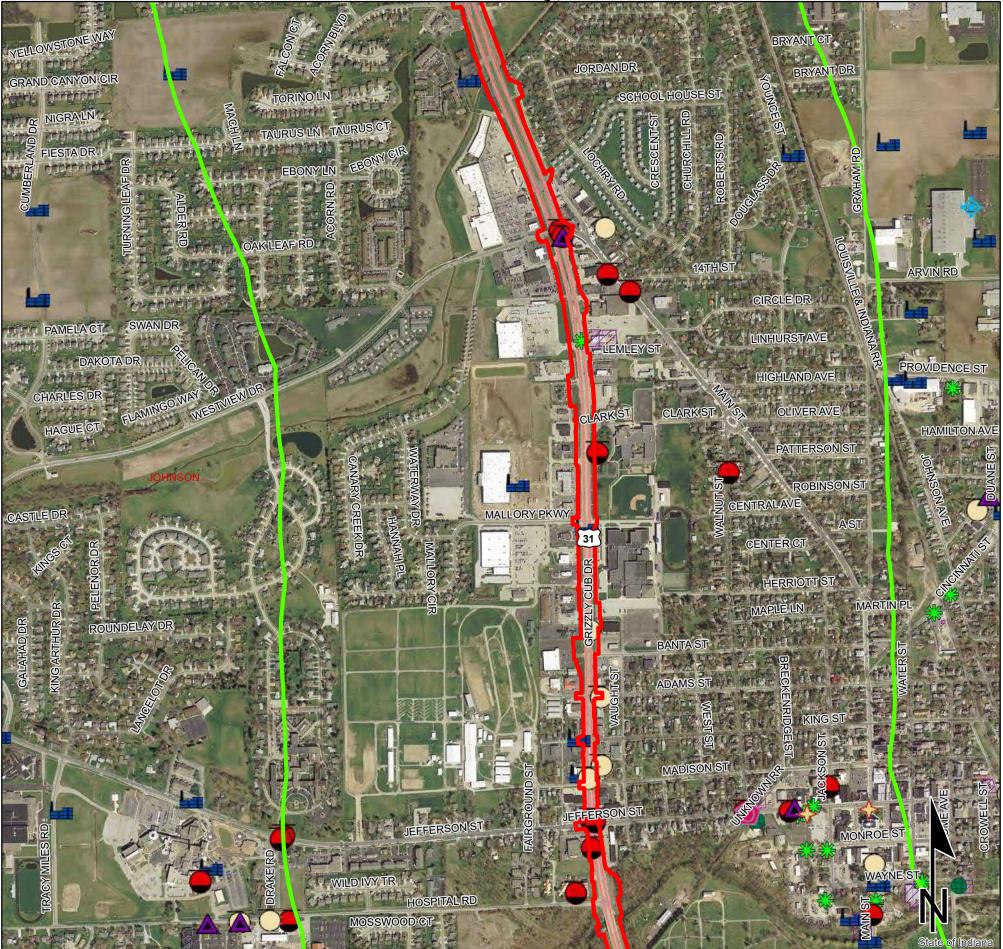

## Sources: 0.25 0.125 0 0.25 Miles

Non Orthophotography

**Data** - Obtained from the State of Indiana Geographical Information Office Library

Orthophotography - Obtained from Indiana Map Framework Data

(www.indianamap.org)

Map Projection: UTM Zone 16 N Map Datum: NAD83

| Sources:                                                                                                                                  | 0.25 | 0.125 | 0 | 0.25<br>Miles |  |  |
|-------------------------------------------------------------------------------------------------------------------------------------------|------|-------|---|---------------|--|--|
| Non Orthophotograph                                                                                                                       | ıy   |       |   | IVIIIes       |  |  |
| Data - Obtained from the State of Indiana Geographical                                                                                    |      |       |   |               |  |  |
| Information Office Library                                                                                                                |      |       |   |               |  |  |
| Orthophotography - Obtained from Indiana Map Framework Data                                                                               |      |       |   |               |  |  |
| (www.indianamap.org)                                                                                                                      |      |       |   |               |  |  |
| Map Projection: UTM Zone 16 N Map Datum: NAD83                                                                                            |      |       |   |               |  |  |
| This map is intended to serve as an aid in graphic representation only. This information is not warranted for accuracy or other purposes. |      |       |   |               |  |  |