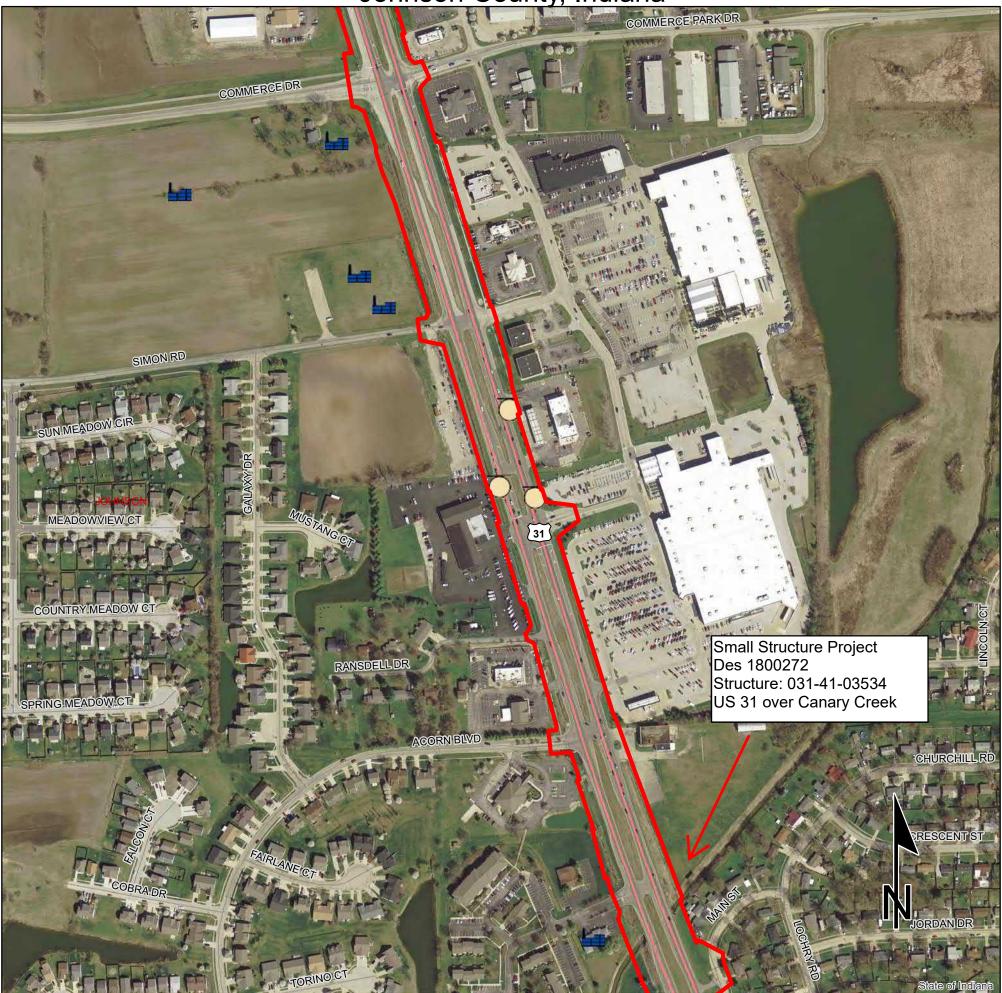

Brownfield RCRA Corrective Action Sites

ullet

( )

RCRA Generator/TSD Restricted Waste Site

Institutional Controls

- Confined Feeding Operation
   Notice\_Of\_Contamination
- Construction/Demolition Site
- Infectious/Medical Waste Site
  - Leaking Underground Storage Tank
- Manufactured Gas Plant
- NPDES Facilites

- NPDES Pipe Locations
  - Open Dump Waste Site

This map is intended to serve as an aid in graphic representation only. This information is not warranted for accuracy or other purposes. Septage Waste Site

- Solid Waste Landfill
- **State Cleanup Site**
- ✓ Superfund
- Tire Waste Site
  - Underground Storage Tank
  - Voluntary Remediation Program
  - Waste Transfer Station

County Boundary

County Boundary

Project Area
Half Mile Radius

Toll

Toll

State Route
US Route
Local Road