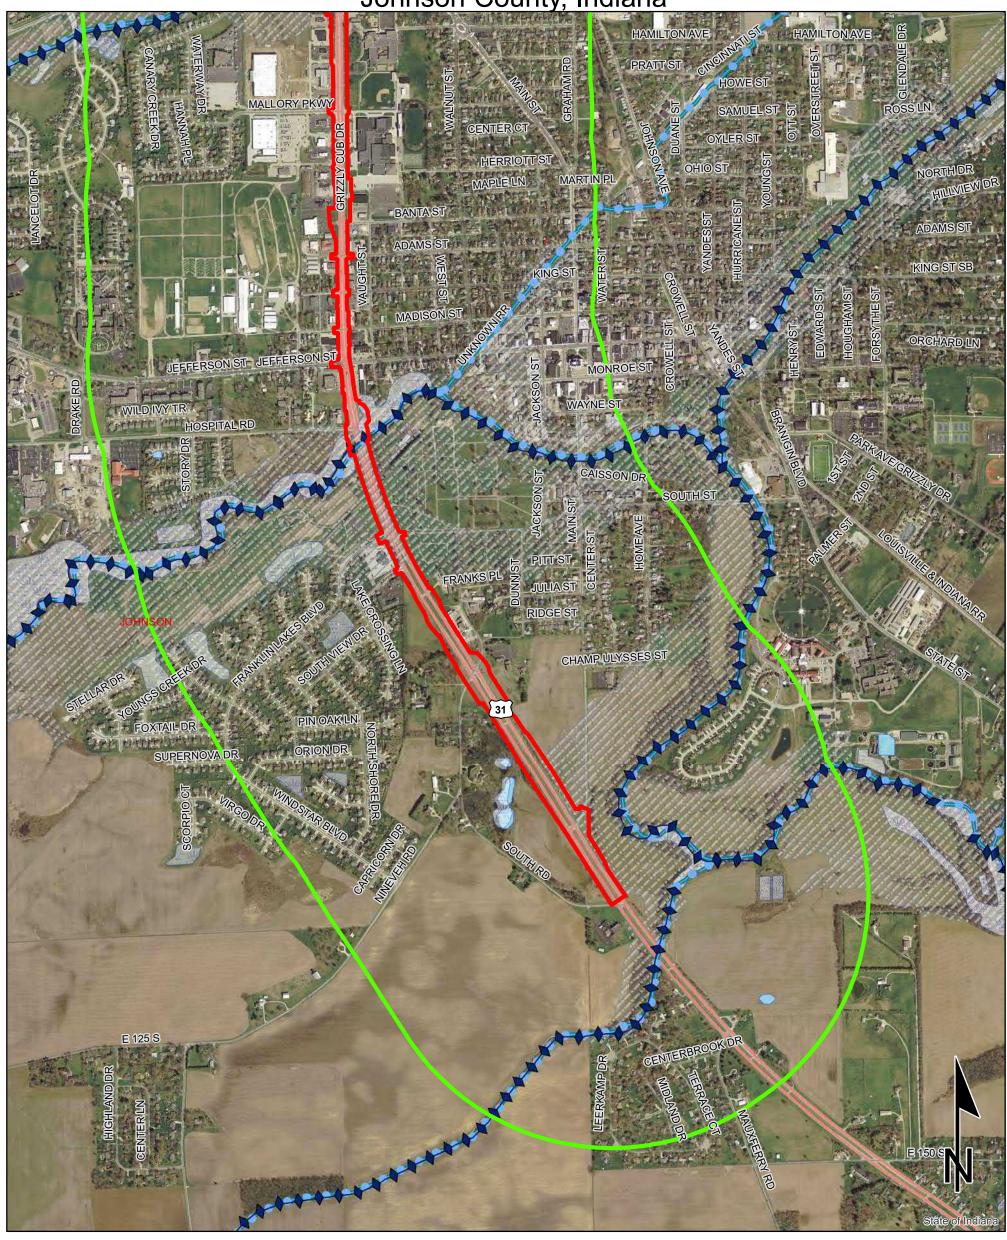

# Sources:0.250.12500.25Non OrthophotographyMilesDataObtained from the State of Indiana GeographicalInformation Office Library

Orthophotography - Obtained from Indiana Map Framework Data

(www.indianamap.org)

Map Projection: UTM Zone 16 N Map Datum: NAD83