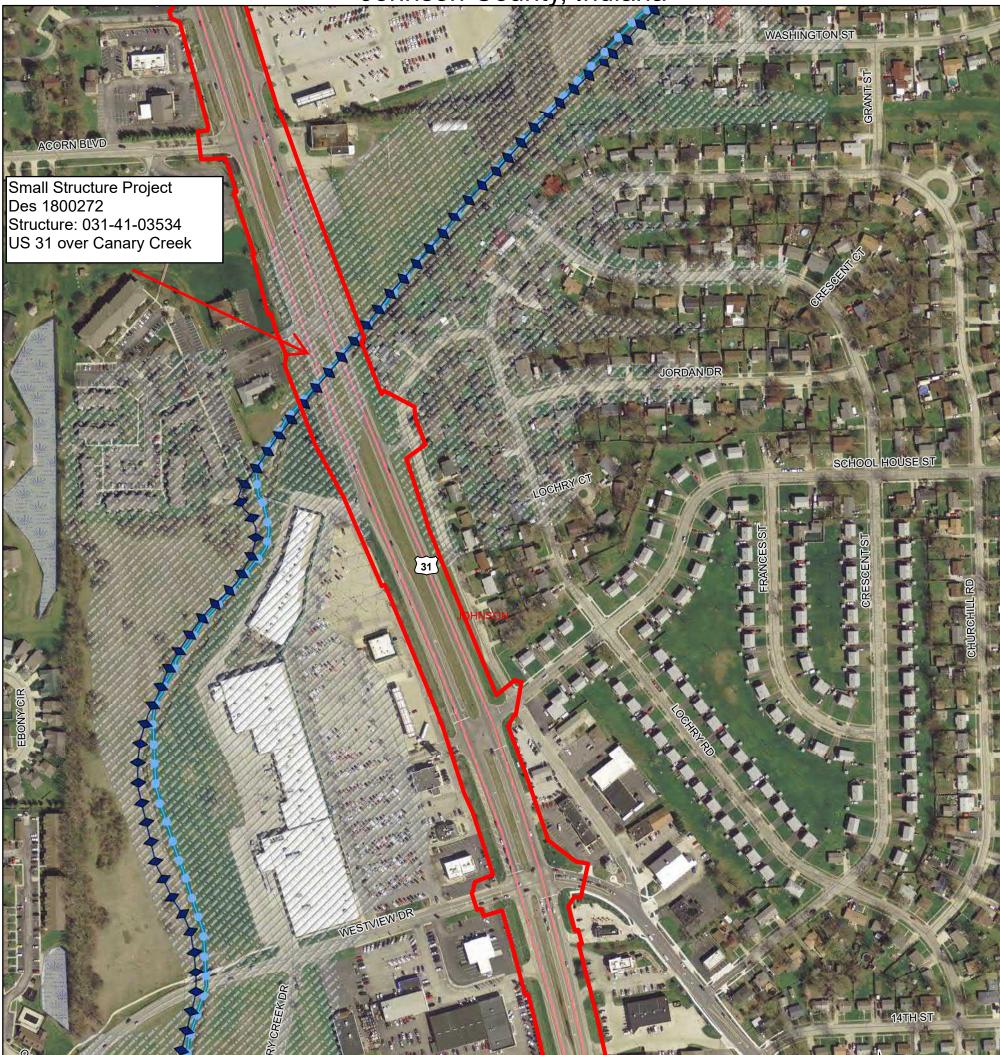

ap Datum: NAD83                                                            |            |             |           |       |  |  |
| This map is intended to serve as an aid in graphic representation only. This information is not warranted |            |             |           |       |  |  |





0.095

Miles

| Sources:                                         | 0.095 | 0.0475     | 0         |
|--------------------------------------------------|-------|------------|-----------|
| Non Orthophotography<br>Data - Obtained from the |       | diana Geor | raphical  |
| Information Office Libra                         |       |            | Jiapinoai |

<u>**Orthophotography**</u> - Obtained from Indiana Map Framework Data (www.indianamap.org)

Map Projection: UTM Zone 16 N Map Datum: NAD83





| ONALE AR | CAWAR          |       |               | N<br>CIRCLE DR<br>State of Indiana |
|----------|----------------|-------|---------------|------------------------------------|
| Sources  | 0.065 0.0325 0 | 0.065 | nint Wotlanda |                                    |

Miles

Sources: Non Orthophotography

**Data** - Obtained from the State of Indiana Geographical Information Office Library

<u>Orthophotography</u> - Obtained from Indiana Map Framework Data (www.indianamap.org)

Map Projection: UTM Zone 16 N Map Datum: NAD83





|                                                             | 0.075 | 0.0375 | 0 | 0.07 |  |
|-------------------------------------------------------------|-------|--------|---|------|--|
| Sources:<br>Non Orthophotography                            |