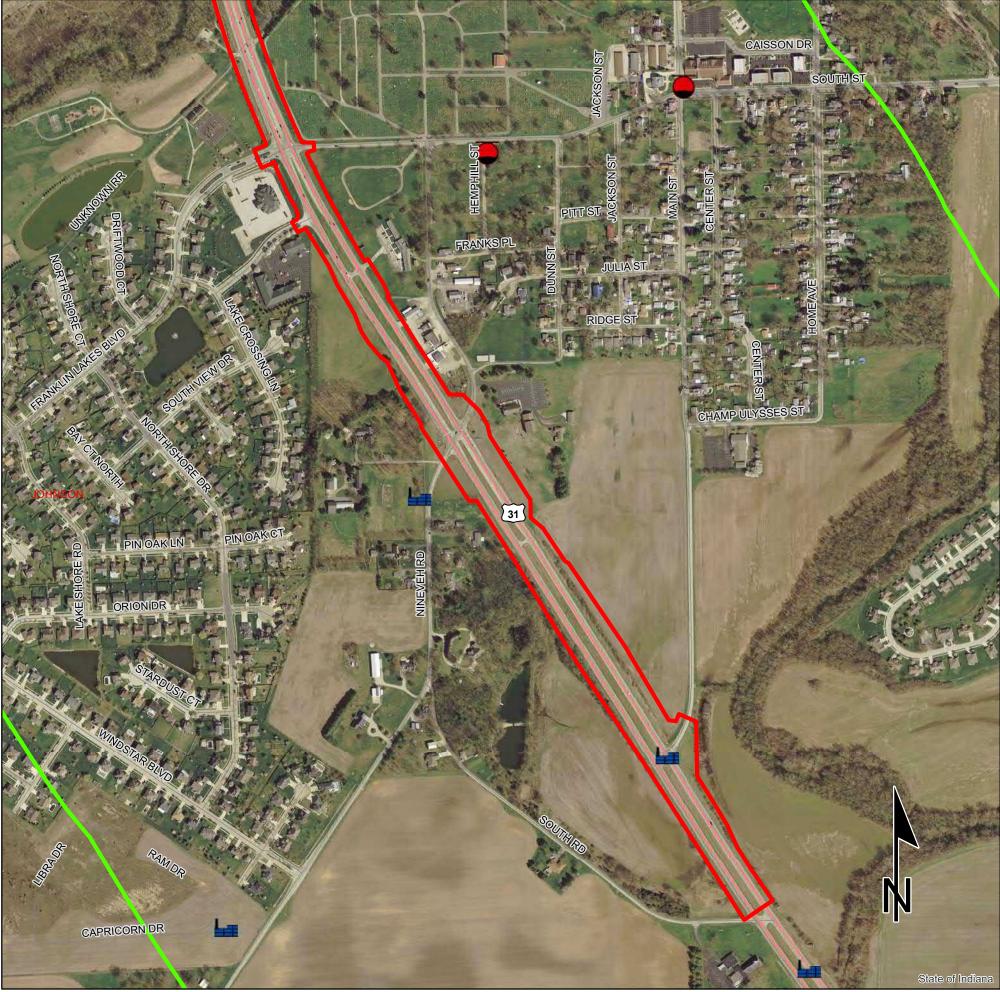

# Sources:0.250.12500.25Non OrthophotographyMilesDataObtained from the State of Indiana GeographicalInformation Office Library

Orthophotography - Obtained from Indiana Map Framework Data

(www.indianamap.org)

Map Projection: UTM Zone 16 N Map Datum: NAD83