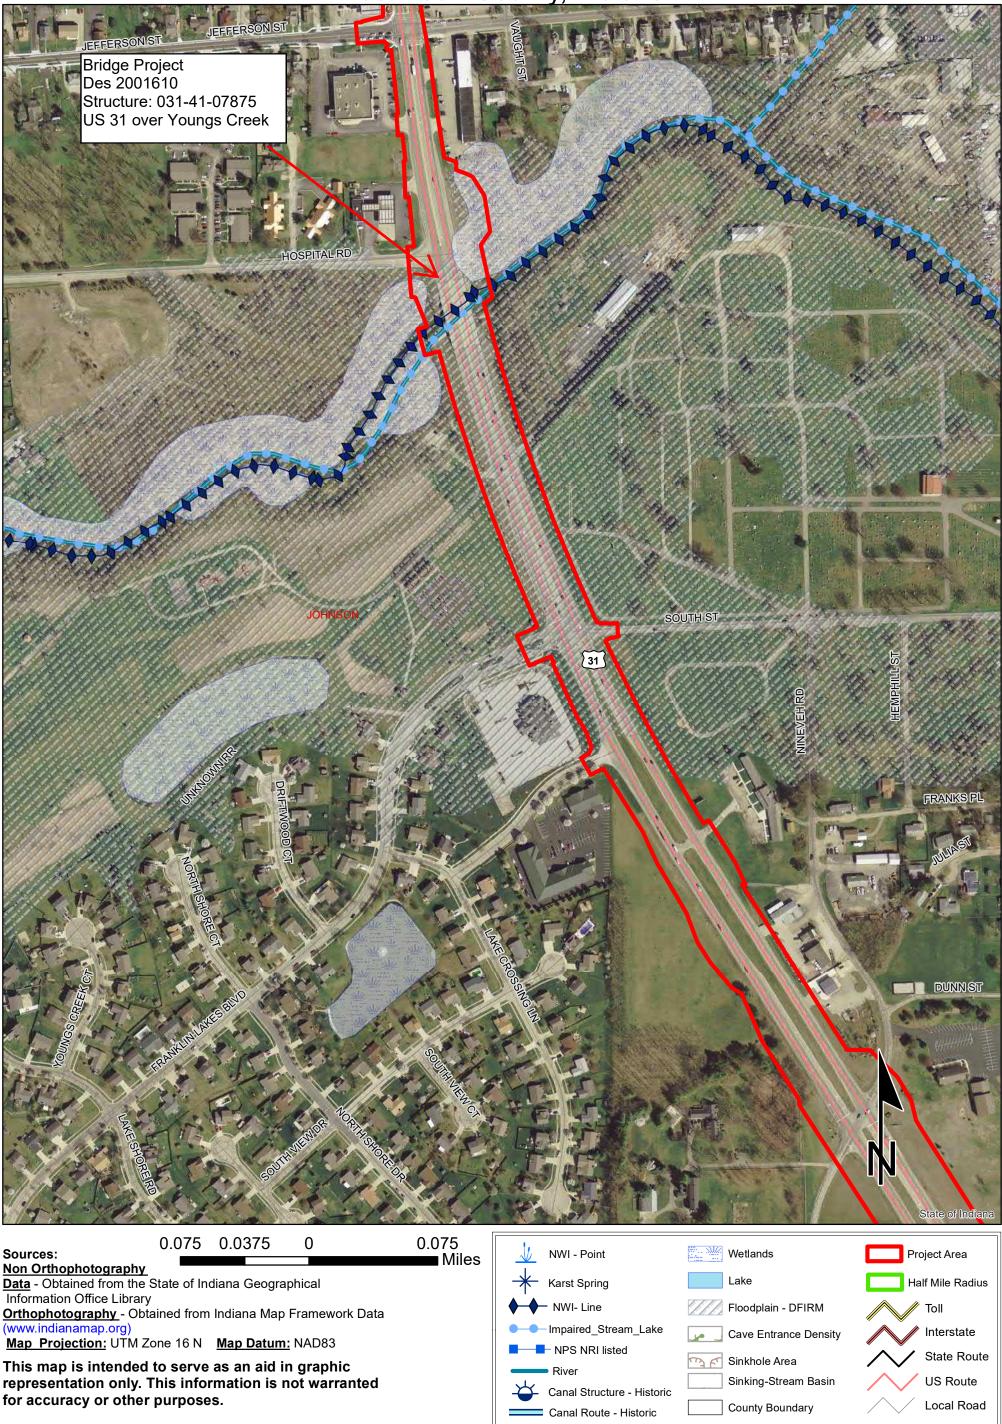

# Sources:0.250.12500.25Non OrthophotographyMilesDataObtained from the State of Indiana GeographicalInformation Office Library

Orthophotography - Obtained from Indiana Map Framework Data

(www.indianamap.org)

Map Projection: UTM Zone 16 N Map Datum: NAD83