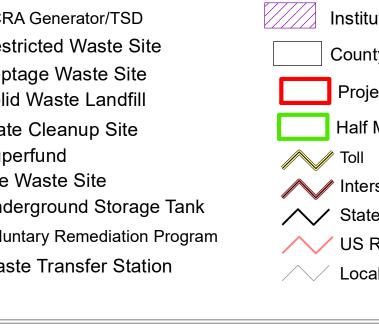

Brownfield RCRA Corrective Action Sites

ullet

( )

RCRA Generator/TSD Restricted Waste Site

Institutional Controls

- Confined Feeding Operation
   Notice\_Of\_Contamination
- Construction/Demolition Site
- Infectious/Medical Waste Site
  - Leaking Underground Storage Tank
- Manufactured Gas Plant
- NPDES Facilites

- NPDES Pipe Locations
  - Open Dump Waste Site

This map is intended to serve as an aid in graphic representation only. This information is not warranted for accuracy or other purposes. Septage Waste Site

- Solid Waste Landfill
- **State Cleanup Site**
- ✓ Superfund
- Tire Waste Site
  - Underground Storage Tank
  - Voluntary Remediation Program
  - Waste Transfer Station

County Boundary

County Boundary

Project Area
Half Mile Radius

Toll

Toll

State Route
US Route
Local Road