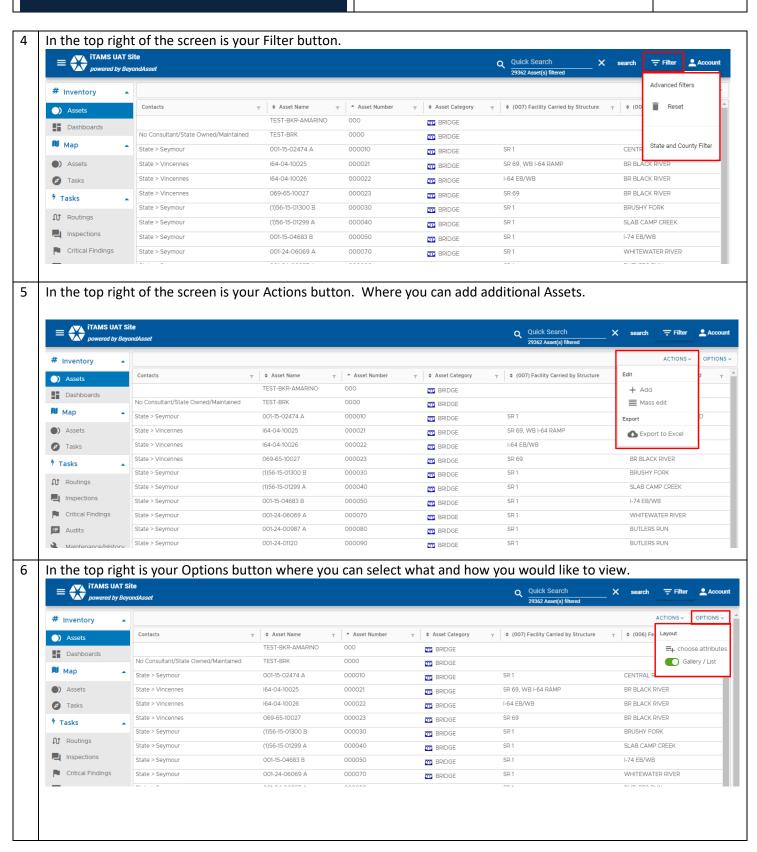

**BRIDGE** 

m BRIDGE

BRIDGE

In the top right of the screen is your Search function. This is where you can search by Asset Name or Asset Number. iTAMS UAT Site Q Quick Search = Filter Acc powered by BeyondAsset 29362 Asset(s) filte ACTIONS ~ OPTION # Inventory ▼ Asset Number Contacts Assets TEST-BKR-AMARINO m BRIDGE Dashboards No Consultant/State Owned/Maintained 0000 m BRIDGE **М**ар State > Seymour 001-15-02474 A 000010 SR 1 CENTRAL RR COMP OF IND m BRIDGE Assets State > Vincennes 164-04-10025 000021 SR 69, WB I-64 RAMP BR BLACK RIVER **BRIDGE** State > Vincennes 164-04-10026 000022 I-64 EB/WB BR BLACK RIVER Tasks m BRIDGE State > Vincennes 069-65-10027 000023 SR 69 BR BLACK RIVER **BRIDGE** 7 Tasks (1)56-15-01300 B 000030 BRUSHY FORK State > Seymour **BRIDGE ⋒** Routings (1)56-15-01299 A 000040 SR 1 SLAB CAMP CREEK State > Seymour m BRIDGE Inspections State > Seymour 001-15-04683 B 000050 SR 1 I-74 EB/WB **BRIDGE** Critical Findings State > Seymour 001-24-06069 A 000070 SR 1 WHITEWATER RIVER m BRIDGE State > Sevmour 001-24-00987 A 000080 SR 1 BUTI FRS RUN Audi In the top right of the screen is your Account section. Where you can Edit your password, View your Profile, and Logoout. iTAMS UAT Site