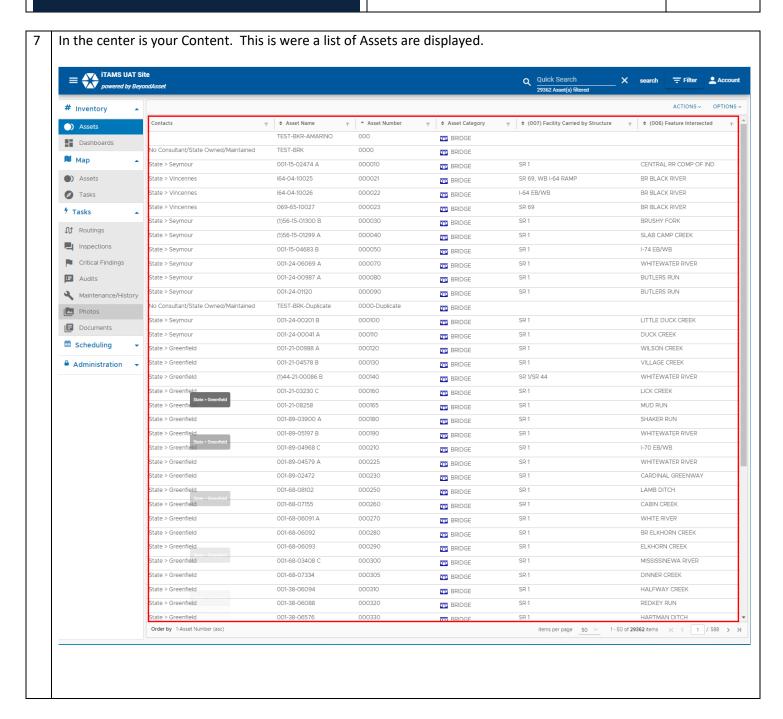

powered by BeyondAsset Account Stephanie Hartman # Inventory ▼ Asset Number **Edit password** Asset Name Assets TEST-BKR-AMARINO 000 m BRIDGE My Profile Dashboards No Consultant/State Owned/Maintained TEST-BRK 0000 BRIDGE → Log Out Map Map 001-15-02474 A **BRIDGE** Assets State > Vincennes 164-04-10025 000021 SR 69, WB I-64 RAMP BR BLACK RIVER m BRIDGE