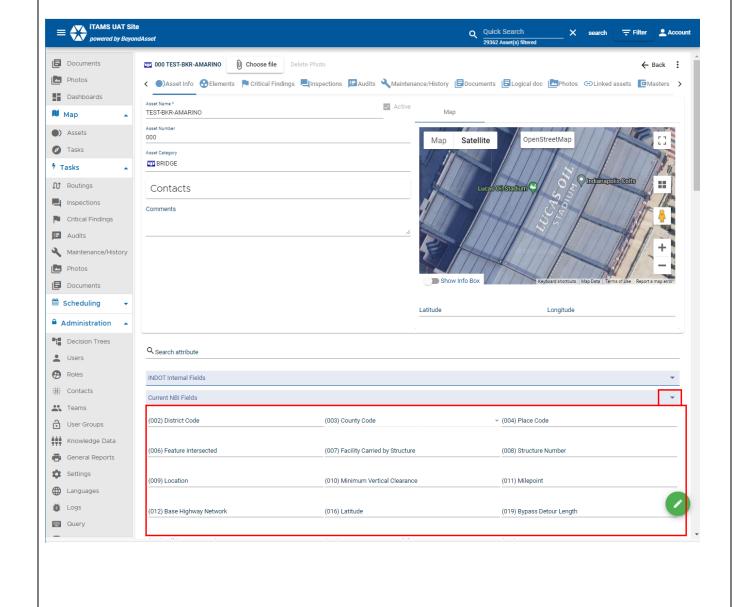

# INDOT - iTAMS HOW TO Manual – Navigation

Towards the bottom of the page you will see blue rectangle bars. These are what we call Chapters. Chapters are a way to organize and view attributes. We will discuss Chapters in more detail later on. iTAMS UAT Site

powered by BeyondAsset Filter Account 29362 Asset(s) filte ACTIONS ~ OPTIONS > # Inventory ▼ Asset Number Contacts Assets TEST-BKR-AMARINO 000 m BRIDGE No Consultant/State Owned/Maintained TEST-BRK 0000 BRIDGE **I**■ Documents 001-15-02474 A CENTRAL RR COMP OF IND m BRIDGE Photos State > Vincennes 164-04-10025 000021 SR 69, WB I-64 RAMP BR BLACK RIVER m BRIDGE Dashboards State > Vincennes 164-04-10026 000022 I-64 FR/WR RR RI ACK RIVER m BRIDGE BR BLACK RIVER Map Map m BRIDGE TAMS UAT Site Quick Search
29362 Asset(s) filte = Filter powered by BeyondAsset # Inventory Assets ❸ Elements ✓ Active TEST-BKR-AMARINO Documents Photos Satellite OpenStreetMap Dashboards Asset Category 🔰 Мар m BRIDGE Indianapolis Colts Assets == Contacts Tasks Comments 7 Tasks **⋒** Routings Inspections Critical Findings Audits Maintenance/History Latitude Longitude Photos Documents Q Search attribute △ Administration INDOT Internal Fields Decision Trees Current NBI Fields Users Roles New NBI Fields : Contacts

# INDOT - iTAMS HOW TO Manual – Navigation

10 Click on the blue downward carrett to expand the Chapter and view the attributes listed in the Chapter.