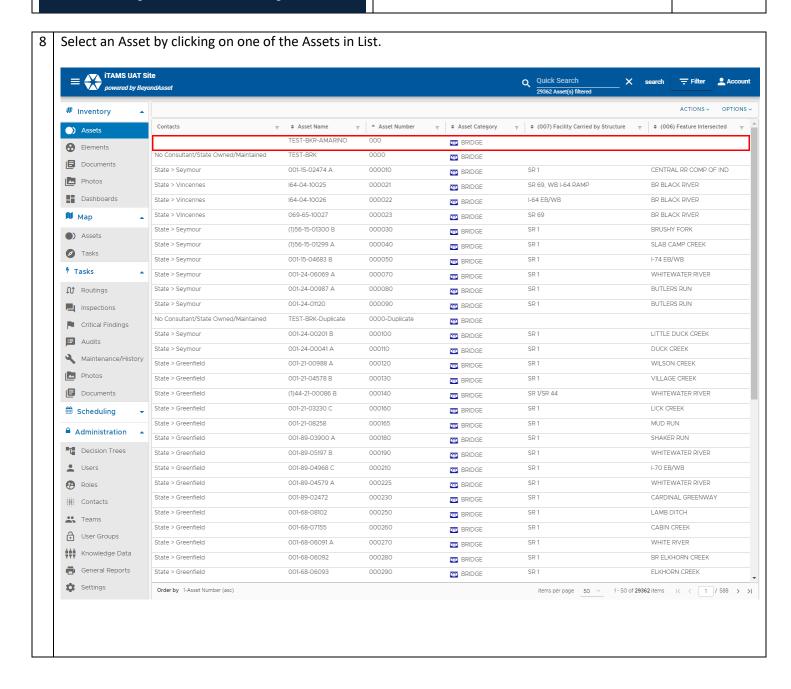

# INDOT - iTAMS HOW TO Manual – Navigation

Towards the bottom of the page you will see blue rectangle bars. These are what we call Chapters. Chapters are a way to organize and view attributes. We will discuss Chapters in more detail later on. iTAMS UAT Site