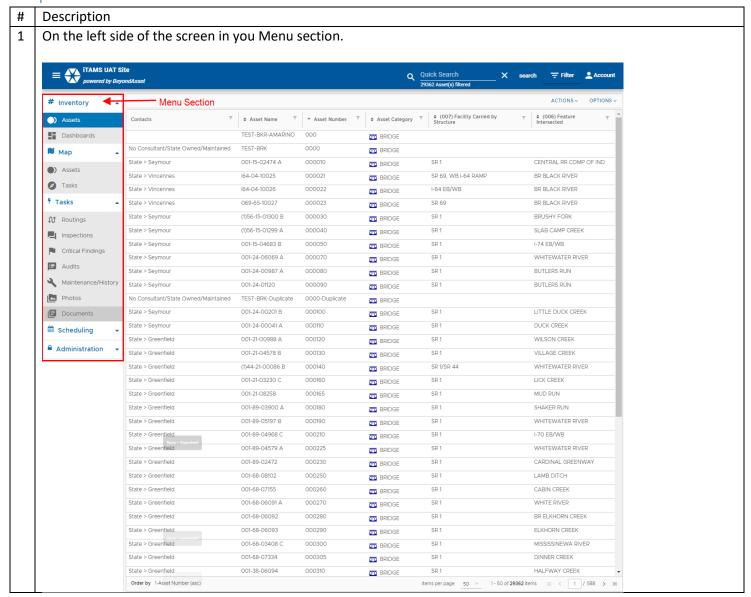

# INDOT - iTAMS HOW TO Manual – Navigation

### How to Navigate within the Web Application

|  | - 1 |
|--|-----|
|  | - 1 |
|  |     |

This function is located in: **Inventory** 

#### Description

This "HOW TO" manual describes the Principles of Navigate and Screen Concepts within the Web Application.