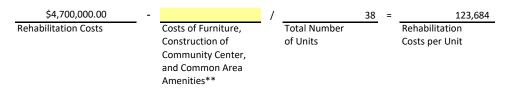

| a. A building that is individually Listed on the Indiana Register of Historic<br>Sites (IRHS) or National Register of Historic Places (NRHP), or by a local |      | 19/38 units are historic |
|-------------------------------------------------------------------------------------------------------------------------------------------------------------|------|--------------------------|
| preservation ordinance; or (up to 2 points)                                                                                                                 |      |                          |
|                                                                                                                                                             |      |                          |
| b. A building classified as a contributing resource or local landmark for a                                                                                 |      |                          |
| district listed on the IRHS or NRHP, or by local preservation ordinance; or                                                                                 |      |                          |
| (up to 2 points)                                                                                                                                            | 2.00 |                          |
| c. A building that is not already listed on the NRHP but has an                                                                                             |      |                          |
| approved Part 1 application for Federal Historic Tax Credits                                                                                                |      |                          |
| and received a recommendation for by the Indiana                                                                                                            |      |                          |
| Department of National Resources Division of Historic                                                                                                       |      |                          |
| Preservation and Archaeology (up to 2 points)                                                                                                               |      |                          |
| See QAP for required documentation. Place in Tab P.                                                                                                         |      |                          |
| G. 2. Development Utilizes Federal or State historic tax credits                                                                                            |      |                          |
| and has received preliminary Part 2 acceptance. (1 point)                                                                                                   |      |                          |
| Required Document:                                                                                                                                          |      |                          |
| See QAP for required documentation. Place in Tab P.                                                                                                         |      |                          |
| H. Foreclosed and Disaster-Affected (4 points)                                                                                                              |      |                          |
| See QAP for required documentation.                                                                                                                         |      |                          |
| Place in Tab P.                                                                                                                                             |      |                          |
| I. a. Community Revitalization Plan (4 points)                                                                                                              | 4.00 |                          |
| See QAP for required documentation. Place in Tab P.                                                                                                         |      |                          |
| b. 2. At least 50% of the total development units                                                                                                           |      |                          |
| are in a Qualified Census Tract (1 additional point)                                                                                                        | 1.00 |                          |
| See QAP for Required Documentation. Place in Tab P.                                                                                                         |      |                          |
| Pidce III Tab P.                                                                                                                                            |      | 19/38 units are in a QCT |
| J. Tax Credit Per Unit (9% Applications Only) (up to 4 points)                                                                                              |      |                          |
| 1. 80th percentile: 4 points                                                                                                                                |      |                          |
| 2. 60th percentile: 3 points 3. 40th percentile: 2 points                                                                                                   | 1.00 |                          |
| 4. 20th percentile: 1 point                                                                                                                                 | 1.00 |                          |
| 5. Below 20th percentile: 0 points                                                                                                                          |      |                          |
| Document Required:                                                                                                                                          |      |                          |
| ~ Form A                                                                                                                                                    |      |                          |
| K. Internet Access (up to 4 points)                                                                                                                         |      |                          |
| Free high-speed service is provided (2 points)                                                                                                              |      |                          |
| or Free high-speed Wi-Fi service is provided (3 points)                                                                                                     | 4.00 |                          |
| and free Wi-Fi access is provided in common areas (1 point)                                                                                                 |      |                          |
| Required Documentation:                                                                                                                                     |      |                          |
| ~ Form A; Operating Budget must include line item for internet expenses                                                                                     |      |                          |
| See QAP for required documentation. Place in Tab T.                                                                                                         |      |                          |
| see Qar for required documentation. I lace in fab 1.                                                                                                        |      |                          |
| Subtotal (54 possible points)                                                                                                                               |      |                          |