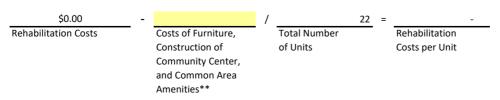

700       |  |  |
|                                                              |                                                       |                               |             |  |  |
| SUBTOTAL OF THIS PA                                          | GE 7,098,512                                          | -                             | 6,892,512   |  |  |
|                                                              | ems that are limited, pursuant to the Qualified Alloc |                               | 0,032,312   |  |  |

Designates the amounts for those items that are limited, pursuant to the Qualified Allocation Plan

<sup>\*\*</sup> Please provide a rehabilitation budget in Tab L that lists the cost of furniture, construction of community building, and common area amenities.



|     |                                                | Elig          | уре         |             |
|-----|------------------------------------------------|---------------|-------------|-------------|
|     |                                                |               | 30% PV      | 70% PV      |
|     | ITEMIZED COSTS                                 | Project Costs | [4% Credit] | [9% Credit] |
|     | SUBTOTAL OF PREVIOUS PAGE                      | 7,098,512     | 0           | 6,892,512   |
| f.  | For Interim Costs                              |               |             |             |
|     | Construction Insurance                         | 9,964         |             | 9,964       |
|     | 2. Construction Period Interest                | 203,500       |             | 187,