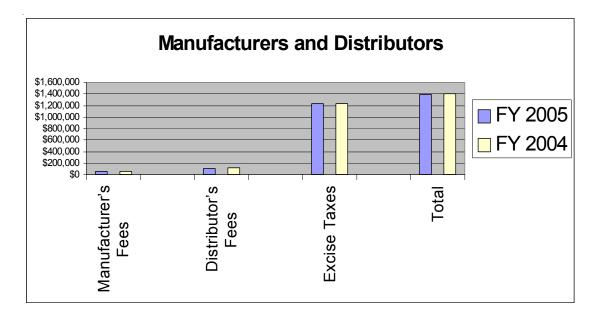

### **Manufacturers and Distributors**

Annual License Fees: Manufacturers-\$3,000; Distributors-\$2,000. All business entities desiring to manufacture, distribute or sell the following items in Indiana must be licensed by the Indiana Department of Revenue. These items include Bingo sheets, devices, equipment and other supplies used in playing Bingo, as well as pull tabs, punchboards and tip boards.

A manufacturer's annual license fee is \$3,000. There were 16 manufacturer's licenses issued in FY05. The total fee collected was \$48,000.

A distributor's annual license fee is \$2,000. There were 55 distributor's licenses issued in FY05. The total fee collected was \$110,000.

An excise tax is imposed on the distribution of pull tabs, punchboards and tip boards, in the amount of 10 percent of the wholesale price. For FY05, manufacturers and distributors paid excise tax totaling \$1,238,401 -- representing 565 payments.