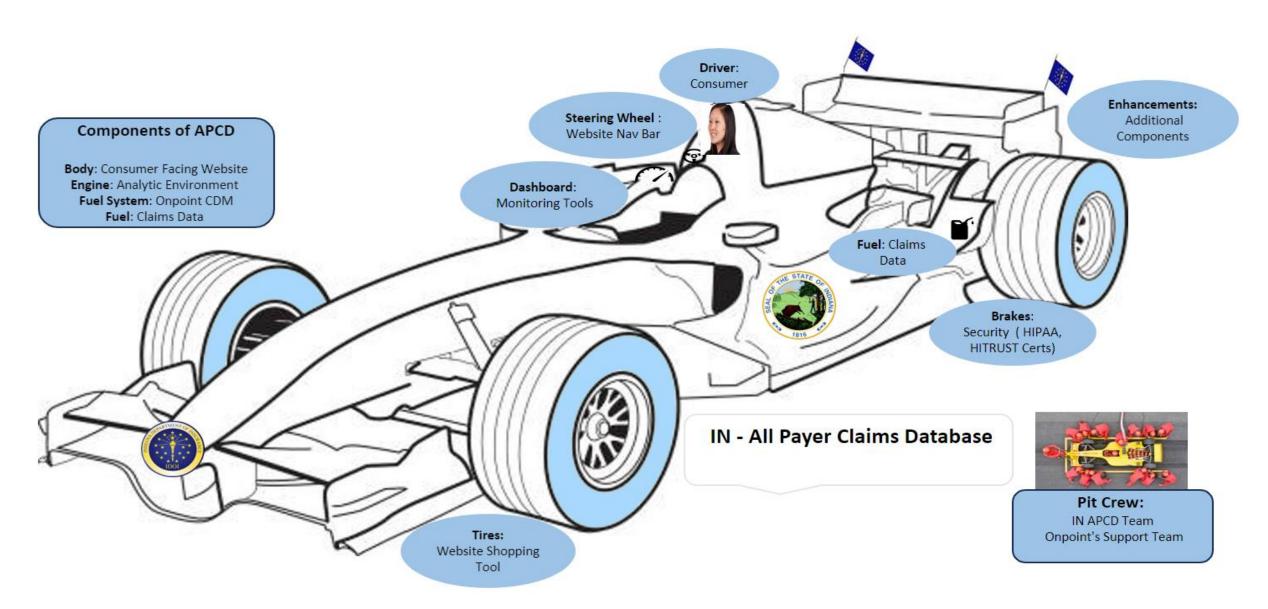

## Insights of the APCD Vehicle

- ➤ Car Body (APCD Brand- Consumer Facing Website): Consumer facing website is the sleek body of a car. It's the part that consumer interacts with directly, providing a visually appealing and intuitive user experience.
- ➤ Car Engine (Analytic Environment): Analytic environment is the engine of a car. Its only visible to certain users; but it's the heart of our APCD platform, driving the functionality and delivering the desired result for our consumers.
- ➤ Fuel System (Onpoint CDM): The fuel system processes and delivers fuel to the engine, like how Onpoint's CDM processes and validates the claims data. Just as well-maintained fuel system optimizes car's performance, CDM ensures efficient processing and retrieval of data.
- Fuel (Data): Data is the fuel of a car that powers the engine (Analytic Environment). Just as we need fuel to power our cars, we need data to power our APCD. Without data, the APCD would not be able to run.
- ➤ Brakes (Security): Brakes can be compared with security measures of the website. Just as brakes ensure safety and prevent accidents, APCD website is equipped with robust security measures.

## Insights of the APCD Vehicle

- ➤ Tires (Shopping Tool –Lets go places): Tires can be compared to the shopping tools. Just as tires come in various sizes to suit different vehicles and preferences, APCD Shopping tool comes with customization options for users to filter and personalize their searches based on their specific needs. They both contribute to enhancing the user experience and enabling informed decision making.
- ➤ Pit Crew (Support/Helpdesk):Pit crew can be compared with the Helpdesk/Support team. They are responsible for providing support to consumers and keep things running smoothly.
- ➤ Car Dashboard (Monitoring Tools): Car dashboard can be compared with the monitoring tools for the website. It provides insights and metrics about the performance of the website.
- > Steering Wheel (Navigation Bar): Steering wheel is the navigation bar of the website. It allows users to quickly and easily navigate to different pages on the site.
- ➤ Enhancements: Enhancements are the additional components that are added to the website/car after it has been created/purchased.