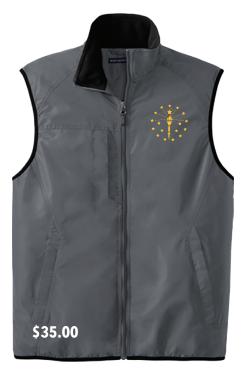

## TORCH & STARS MENS SPORTY VESTS

"Indiana Torch and Stars" logo embroidered in yellow/gold color thread on left heart chest.

1110 South Vestal Drive • P.O. Box 840 • Plainfield, IN 46168 toll free: (800) 736.2550 • main: (317) 955.6800

www.IndianaCorrectionalIndustries.com

Product Sales & Info: <a href="mailto:iciwebsales@idoc.in.gov">iciwebsales@idoc.in.gov</a>

J7490 - Port Authority® Mens
Reversible Charger Vest: 100% polyester
Taslan shell; 6.8 oz., 100% polyester fleece
body lining; molded center front zipper; front
and back vents for easy decoration access;
front zippered pockets on Taslan side; open
pockets on fleece side; elastic hem.