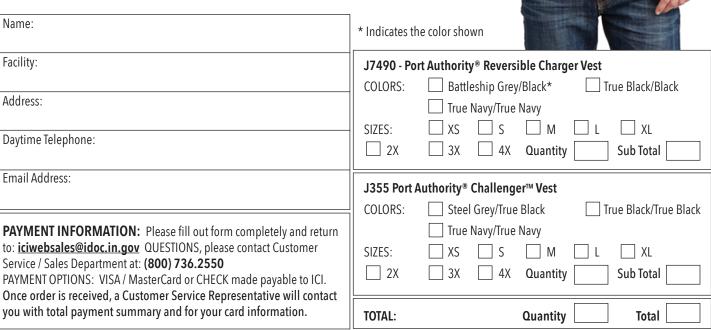

www.IndianaCorrectionalIndustries.com

Product Sales & Info: <a href="mailto:iciwebsales@idoc.in.gov">iciwebsales@idoc.in.gov</a>

J7490 - Port Authority® Mens
Reversible Charger Vest: 100% polyester
Taslan shell; 6.8 oz., 100% polyester fleece
body lining; molded center front zipper; front
and back vents for easy decoration access;
front zippered pockets on Taslan side; open
pockets on fleece side; elastic hem.

J355 Port Authority® Challenger™ Vest: Teklon® nylon shell; 8.3 oz., 100% polyester fleece lining; double-needle stitching throughout; slash zippered pockets; Port Pocket™ for easy embroidery access; binding at armholes and hem.