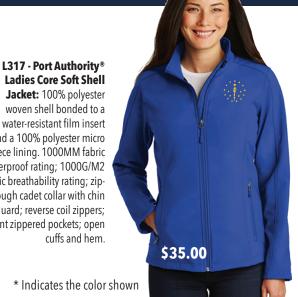

woven shell bonded to a water-resistant film insert and a 100% polyester micro fleece lining. 1000MM fabric

waterproof rating; 1000G/M2 fabric breathability rating; zipthrough cadet collar with chin quard; reverse coil zippers; front zippered pockets; open cuffs and hem.

COLORS:

□ Deep Smoke

Rich Red

\* Indicates the color shown

Black

L317 - Port Authority® Ladies Core Soft Shell Jacket