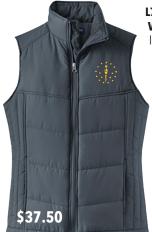

## L709 - Port Authority® Ladies Puffy

Vest: 100% polyester shell; 100% polyester lining; reverse coil center front zipper; interior storm flap; interior zippered pocket; interior pocket with drawcord and toggle; front zippered pockets; Port Pocket<sup>™</sup> for easy embroidery access; open hem with drawcord and toggles for adjustability.