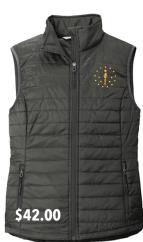

## **L851 - Port Authority® Ladies Packable** Puffy Vest: 100% polyester shell and lining; 2.4 oz.; 100% polyfill insulation; front zippered pockets; reverse coil zippers; adjustable locking drawcord at hem; Port

| Pocket <sup>™</sup> for easy embroidery access; dyed-to-match drawstring carrying pouch included.  Name:              | SIZES:      | ☐ Irue Royal* ☐ Very Berry ☐ XS ☐ S ☐ M ☐ L ☐ XL ☐ 3X ☐ 4X Quantity ☐ Sub Total ☐ |
|-----------------------------------------------------------------------------------------------------------------------|-------------|-----------------------------------------------------------------------------------|
| Facility:                                                                                                             | L709 - Port | Authority® Ladies Puffy Vest Black/Black Bright Berry/Bermuda Purple              |
| Address:                                                                                                              | SIZES:      | ☐ Dark Slate/Black* ☐ Mediterranean Blue/Black☐ XS ☐ S ☐ M ☐ L ☐ XL               |
| Daytime Telephone:                                                                                                    | 2X          | 3X 4X Quantity Sub Total                                                          |
| Email Address:                                                                                                        |             | Authority® Ladies Packable Puffy Vest                                             |
|                                                                                                                       | COLORS:     | Dark Black Regatta Blue/River Blue                                                |
| PAYMENT INFORMATION: Please fill out form completely and return                                                       |             | Sterling Grey/Graphite* Cobalt Blue                                               |
| to: iciwebsales@idoc.in.gov QUESTIONS, please contact Customer                                                        | SIZES:      | □XS □S □M □L □XL                                                                  |
| Service / Sales Department at: <b>(800) 736.2550</b> PAYMENT OPTIONS: VISA / MasterCard or CHECK made payable to ICI. | □2X         | 3X 4X Quantity Sub Total                                                          |
| Once order is received, a Customer Service Representative will contact                                                | ΤΟΤΔΙ ·     | Quantity Total                                                                    |