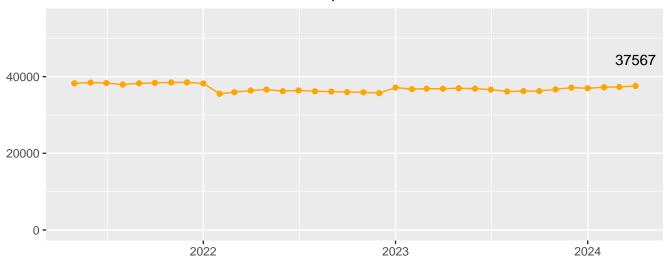

## Total Population Trend

### Population Trend

March 2024 Population Trend Summary

Table 3: Population Trend

| Date                    | DOC Adult             | Community   | Jail DOC | Jail Felony F6      | Total |
|-------------------------|-----------------------|-------------|----------|---------------------|-------|
|                         |                       | Corrections | Contract | Diversions          |       |
| 05/01/2021              | 23554                 | 12464       | 629      | 1611                | 38258 |
| 06/01/2021              | 23510                 | 12635       | 593      | 1700                | 38438 |
| 07/01/2021              | 23464                 | 12546       | 622      | 1699                | 38331 |
| 08/01/2021              | 23435                 | 12305       | 492      | 1705                | 37937 |
| 09/01/2021              | 23388                 | 12505       | 594      | 1773                | 38260 |
| 10/01/2021              | 23332                 | 12684       | 577      | 1772                | 38365 |
| 11/01/2021              | 23229                 | 12799       | 693      | 1777                | 38498 |
| 12/01/2021              | 23035                 | 12876       | 783      | 1804                | 38498 |
| 01/01/2022              | 22918                 | 12505       | 974      | 1825                | 38222 |
| 02/01/2022              | 22620                 | 10071       | 1034     | 1811                | 35536 |
| 03/01/2022              | 22671                 | 10501       | 875      | 1890                | 35937 |
| 03/01/2022 $04/01/2022$ | $\frac{22071}{22871}$ | 10767       | 794      | 1941                | 36373 |
| 05/01/2022              | 22989                 | 10910       | 662      | 2066                | 36627 |
| 06/01/2022              | 22821                 | 10641       | 738      | 2016                | 36216 |
| 07/01/2022 $07/01/2022$ | $\frac{22821}{22867}$ | 10667       | 656      | $\frac{2010}{2228}$ | 36418 |
|                         |                       |             |          |                     |       |
| 08/01/2022              | 22902                 | 10589       | 460      | 2216                | 36167 |
| 09/01/2022              | 22900                 | 10575       | 470      | 2153                | 36098 |
| 10/01/2022              | 22904                 | 10481       | 353      | 2219                | 35957 |
| 11/01/2022              | 22988                 | 10441       | 393      | 2105                | 35927 |
| 12/01/2022              | 22932                 | 10325       | 302      | 2144                | 35703 |
| 01/01/2023              | 22918                 | 11785       | 432      | 2010                | 37145 |
| 02/01/2023              | 22978                 | 11578       | 327      | 1859                | 36742 |
| 03/01/2023              | 23052                 | 11647       | 365      | 1791                | 36855 |
| 04/01/2023              | 23034                 | 11631       | 423      | 1757                | 36845 |
| 05/01/2023              | 23151                 | 11631       | 423      | 1757                | 36962 |
| 06/01/2023              | 22830                 | 11627       | 618      | 1789                | 36864 |
| 07/01/2023              | 22503                 | 11542       | 850      | 1719                | 36614 |
| 08/01/2023              | 22401                 | 11438       | 710      | 1573                | 36122 |
| 09/01/2023              | 22381                 | 11472       | 696      | 1668                | 36217 |
| 10/01/2023              | 22454                 | 11520       | 598      | 1679                | 36251 |
| 11/01/2023              | 22768                 | 11606       | 702      | 1602                | 36678 |
| 12/01/2023              | 22936                 | 11775       | 871      | 1536                | 37118 |
| 01/01/2024              | 23136                 | 11608       | 944      | 1278                | 36966 |
| 02/01/2024              | 23374                 | 11633       | 863      | 1374                | 37244 |
| 03/01/2024              | 23620                 | 11633       | 771      | 1276                | 37300 |
| 04/01/2024              | 23787                 | 11775       | 741      | 1264                | 37567 |
| 01/01/2021              | 20101                 | 11110       | , 11     | 1201                | 3,001 |