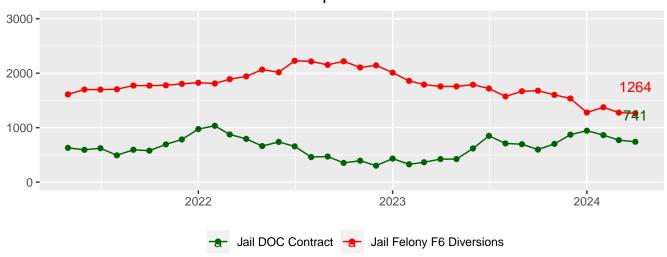

### Jail Population Trend

### Community Corrections Population Trend

### Population Trend

March 2024 Population Trend Summary

Table 3: Population Trend

| Date                    | DOC Adult             | Community   | Jail DOC | Jail Felony F6      | Total |
|-------------------------|-----------------------|-------------|----------|---------------------|-------|
|                         |                       | Corrections | Contract | Diversions          |       |
| 05/01/2021              | 23554                 | 12464       | 629      | 1611                | 38258 |
| 06/01/2021              | 23510                 | 12635       | 593      | 1700                | 38438 |
| 07/01/2021              | 23464                 | 12546       | 622      | 1699                | 38331 |
| 08/01/2021              | 23435                 | 12305       | 492      | 1705                | 37937 |
| 09/01/2021              | 23388                 | 12505       | 594      | 1773                | 38260 |
| 10/01/2021              | 23332                 | 12684       | 577      | 1772                | 38365 |
| 11/01/2021              | 23229                 | 12799       | 693      | 1777                | 38498 |
| 12/01/2021              | 23035                 | 12876       | 783      | 1804                | 38498 |
| 01/01/2022              | 22918                 | 12505       | 974      | 1825                | 38222 |
| 02/01/2022              | 22620                 | 10071       | 1034     | 1811                | 35536 |
| 03/01/2022              | 22671                 | 10501       | 875      | 1890                | 35937 |
| 03/01/2022 $04/01/2022$ | $\frac{22071}{22871}$ | 10767       | 794      | 1941                | 36373 |
| 05/01/2022              | 22989                 | 10910       | 662      | 2066                | 36627 |
| 06/01/2022              | 22821                 | 10641       | 738      | 2016                | 36216 |
| 07/01/2022 $07/01/2022$ | $\frac{22821}{22867}$ | 10667       | 656      | $\frac{2010}{2228}$ | 36418 |
|                         |                       |             |          |                     |       |
| 08/01/2022              | 22902                 | 10589       | 460      | 2216                | 36167 |
| 09/01/2022              | 22900                 | 10575       | 470      | 2153                | 36098 |
| 10/01/2022              | 22904                 | 10481       | 353      | 2219                | 35957 |
| 11/01/2022              | 22988                 | 10441       | 393      | 2105                | 35927 |
| 12/01/2022              | 22932                 | 10325       | 302      | 2144                | 35703 |
| 01/01/2023              | 22918                 | 11785       | 432      | 2010                | 37145 |
| 02/01/2023              | 22978                 | 11578       | 327      | 1859                | 36742 |
| 03/01/2023              | 23052                 | 11647       | 365      | 1791                | 36855 |
| 04/01/2023              | 23034                 | 11631       | 423      | 1757                | 36845 |
| 05/01/2023              | 23151                 | 11631       | 423      | 1757                | 36962 |
| 06/01/2023              | 22830                 | 11627       | 618      | 1789                | 36864 |
| 07/01/2023              | 22503                 | 11542       | 850      | 1719                | 36614 |
| 08/01/2023              | 22401                 | 11438       | 710      | 1573                | 36122 |
| 09/01/2023              | 22381                 | 11472       | 696      | 1668                | 36217 |
| 10/01/2023              | 22454                 | 11520       | 598      | 1679                | 36251 |
| 11/01/2023              | 22768                 | 11606       | 702      | 1602                | 36678 |
| 12/01/2023              | 22936                 | 11775       | 871      | 1536                | 37118 |
| 01/01/2024              | 23136                 | 11608       | 944      | 1278                | 36966 |
| 02/01/2024              | 23374                 | 11633       | 863      | 1374                | 37244 |
| 03/01/2024              | 23620                 | 11633       | 771      | 1276                | 37300 |
| 04/01/2024              | 23787                 | 11775       | 741      | 1264                | 37567 |
| 01/01/2021              | 20101                 | 11110       | , 11     | 1201                | 3,001 |