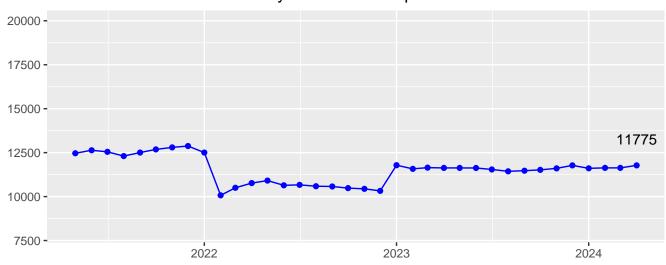

### Community Corrections Population Trend

### Population Trend

March 2024 Population Trend Summary

Table 3: Population Trend

| Date                    | DOC Adult             | Community   | Jail DOC | Jail Felony F6      | Total |
|-------------------------|-----------------------|-------------|----------|---------------------|-------|
|                         |                       | Corrections | Contract | Diversions          |       |
| 05/01/2021              | 23554                 | 12464       | 629      | 1611                | 38258 |
| 06/01/2021              | 23510                 | 12635       | 593      | 1700                | 38438 |
| 07/01/2021              | 23464                 | 12546       | 622      | 1699                | 38331 |
| 08/01/2021              | 23435                 | 12305       | 492      | 1705                | 37937 |
| 09/01/2021              | 23388                 | 12505       | 594      | 1773                | 38260 |
| 10/01/2021              | 23332                 | 12684       | 577      | 1772                | 38365 |
| 11/01/2021              | 23229                 | 12799       | 693      | 1777                | 38498 |
| 12/01/2021              | 23035                 | 12876       | 783      | 1804                | 38498 |
| 01/01/2022              | 22918                 | 12505       | 974      | 1825                | 38222 |
| 02/01/2022              | 22620                 | 10071       | 1034     | 1811                | 35536 |
| 03/01/2022              | 22671                 | 10501       | 875      | 1890                | 35937 |
| 03/01/2022 $04/01/2022$ | $\frac{22071}{22871}$ | 10767       | 794      | 1941                | 36373 |
| 05/01/2022              | 22989                 | 10910       | 662      | 2066                | 36627 |
| 06/01/2022              | 22821                 | 10641       | 738      | 2016                | 36216 |
| 07/01/2022 $07/01/2022$ | $\frac{22821}{22867}$ | 10667       | 656      | $\frac{2010}{2228}$ | 36418 |
|                         |                       |             |          |                     |       |
| 08/01/2022              | 22902                 | 10589       | 460      | 2216                | 36167 |
| 09/01/2022              | 22900                 | 10575       | 470      | 2153                | 36098 |
| 10/01/2022              | 22904                 | 10481       | 353      | 2219                | 35957 |
| 11/01/2022              | 22988                 | 10441       | 393      | 2105                | 35927 |
| 12/01/2022              | 22932                 | 10325       | 302      | 2144                | 35703 |
| 01/01/2023              | 22918                 | 11785       | 432      | 2010                | 37145 |
| 02/01/2023              | 22978                 | 11578       | 327      | 1859                | 36742 |
| 03/01/2023              | 23052                 | 11647       | 365      | 1791                | 36855 |
| 04/01/2023              | 23034                 | 11631       | 423      | 1757                | 36845 |
| 05/01/2023              | 23151                 | 11631       | 423      | 1757                | 36962 |
| 06/01/2023              | 22830                 | 11627       | 618      | 1789                | 36864 |
| 07/01/2023              | 22503                 | 11542       | 850      | 1719                | 36614 |
| 08/01/2023              | 22401                 | 11438       | 710      | 1573                | 36122 |
| 09/01/2023              | 22381                 | 11472       | 696      | 1668                | 36217 |
| 10/01/2023              | 22454                 | 11520       | 598      | 1679                | 36251 |
| 11/01/2023              | 22768                 | 11606       | 702      | 1602                | 36678 |
| 12/01/2023              | 22936                 | 11775       | 871      | 1536                | 37118 |
| 01/01/2024              | 23136                 | 11608       | 944      | 1278                | 36966 |
| 02/01/2024              | 23374                 | 11633       | 863      | 1374                | 37244 |
| 03/01/2024              | 23620                 | 11633       | 771      | 1276                | 37300 |
| 04/01/2024              | 23787                 | 11775       | 741      | 1264                | 37567 |
| 01/01/2021              | 20101                 | 11110       | , 11     | 1201                | 3,001 |