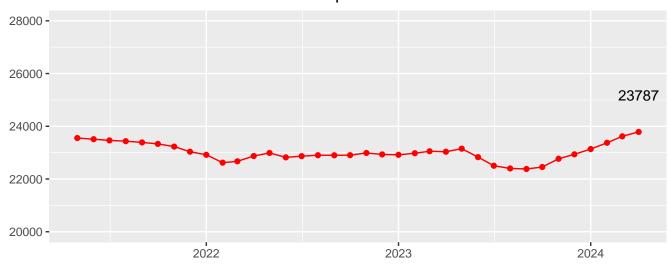

## **DOC Population Trend**

### Population Trend

March 2024 Population Trend Summary

Table 3: Population Trend

| Date                    | DOC Adult             | Community   | Jail DOC | Jail Felony F6      | Total |
|-------------------------|-----------------------|-------------|----------|---------------------|-------|
|                         |                       | Corrections | Contract | Diversions          |       |
| 05/01/2021              | 23554                 | 12464       | 629      | 1611                | 38258 |
| 06/01/2021              | 23510                 | 12635       | 593      | 1700                | 38438 |
| 07/01/2021              | 23464                 | 12546       | 622      | 1699                | 38331 |
| 08/01/2021              | 23435                 | 12305       | 492      | 1705                | 37937 |
| 09/01/2021              | 23388                 | 12505       | 594      | 1773                | 38260 |
| 10/01/2021              | 23332                 | 12684       | 577      | 1772                | 38365 |
| 11/01/2021              | 23229                 | 12799       | 693      | 1777                | 38498 |
| 12/01/2021              | 23035                 | 12876       | 783      | 1804                | 38498 |
| 01/01/2022              | 22918                 | 12505       | 974      | 1825                | 38222 |
| 02/01/2022              | 22620                 | 10071       | 1034     | 1811                | 35536 |
| 03/01/2022              | 22671                 | 10501       | 875      | 1890                | 35937 |
| 03/01/2022 $04/01/2022$ | $\frac{22071}{22871}$ | 10767       | 794      | 1941                | 36373 |
| 05/01/2022              | 22989                 | 10910       | 662      | 2066                | 36627 |
| 06/01/2022              | 22821                 | 10641       | 738      | 2016                | 36216 |
| 07/01/2022 $07/01/2022$ | $\frac{22821}{22867}$ | 10667       | 656      | $\frac{2010}{2228}$ | 36418 |
|                         |                       |             |          |                     |       |
| 08/01/2022              | 22902                 | 10589       | 460      | 2216                | 36167 |
| 09/01/2022              | 22900                 | 10575       | 470      | 2153                | 36098 |
| 10/01/2022              | 22904                 | 10481       | 353      | 2219                | 35957 |
| 11/01/2022              | 22988                 | 10441       | 393      | 2105                | 35927 |
| 12/01/2022              | 22932                 | 10325       | 302      | 2144                | 35703 |
| 01/01/2023              | 22918                 | 11785       | 432      | 2010                | 37145 |
| 02/01/2023              | 22978                 | 11578       | 327      | 1859                | 36742 |
| 03/01/2023              | 23052                 | 11647       | 365      | 1791                | 36855 |
| 04/01/2023              | 23034                 | 11631       | 423      | 1757                | 36845 |
| 05/01/2023              | 23151                 | 11631       | 423      | 1757                | 36962 |
| 06/01/2023              | 22830                 | 11627       | 618      | 1789                | 36864 |
| 07/01/2023              | 22503                 | 11542       | 850      | 1719                | 36614 |
| 08/01/2023              | 22401                 | 11438       | 710      | 1573                | 36122 |
| 09/01/2023              | 22381                 | 11472       | 696      | 1668                | 36217 |
| 10/01/2023              | 22454                 | 11520       | 598      | 1679                | 36251 |
| 11/01/2023              | 22768                 | 11606       | 702      | 1602                | 36678 |
| 12/01/2023              | 22936                 | 11775       | 871      | 1536                | 37118 |
| 01/01/2024              | 23136                 | 11608       | 944      | 1278                | 36966 |
| 02/01/2024              | 23374                 | 11633       | 863      | 1374                | 37244 |
| 03/01/2024              | 23620                 | 11633       | 771      | 1276                | 37300 |
| 04/01/2024              | 23787                 | 11775       | 741      | 1264                | 37567 |
| 01/01/2021              | 20101                 | 11110       | , 11     | 1201                | 3,001 |