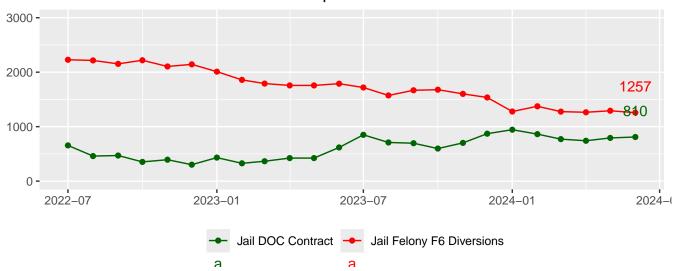

### Jail Population Trend

#### Population Trend

May 2024 Population Trend Summary

Table 3: Population Trend

| Date       | DOC Adult | Community<br>Corrections | Jail DOC<br>Contract | Jail Felony F6 Diversions | Total |
|------------|-----------|--------------------------|----------------------|---------------------------|-------|
| 07/01/2022 | 22867     | 10667                    | 656                  | 2228                      | 36418 |
| 08/01/2022 | 22902     | 10589                    | 460                  | 2216                      | 36167 |
| 09/01/2022 | 22900     | 10575                    | 470                  | 2153                      | 36098 |
| 10/01/2022 | 22904     | 10481                    | 353                  | 2219                      | 35957 |
| 11/01/2022 | 22988     | 10441                    | 393                  | 2105                      | 35927 |
| 12/01/2022 | 22932     | 10325                    | 302                  | 2144                      | 35703 |
| 01/01/2023 | 22918     | 11785                    | 432                  | 2010                      | 37145 |
| 02/01/2023 | 22978     | 11578                    | 327                  | 1859                      | 36742 |
| 03/01/2023 | 23052     | 11647                    | 365                  | 1791                      | 36855 |
| 04/01/2023 | 23034     | 11631                    | 423                  | 1757                      | 36845 |
| 05/01/2023 | 23151     | 11631                    | 423                  | 1757                      | 36962 |
| 06/01/2023 | 22830     | 11627                    | 618                  | 1789                      | 36864 |
| 07/01/2023 | 22503     | 11542                    | 850                  | 1719                      | 36614 |
| 08/01/2023 | 22401     | 11438                    | 710                  | 1573                      | 36122 |
| 09/01/2023 | 22381     | 11472                    | 696                  | 1668                      | 36217 |
| 10/01/2023 | 22454     | 11520                    | 598                  | 1679                      | 36251 |
| 11/01/2023 | 22768     | 11606                    | 702                  | 1602                      | 36678 |
| 12/01/2023 | 22936     | 11775                    | 871                  | 1536                      | 37118 |
| 01/01/2024 | 23136     | 11608                    | 944                  | 1278                      | 36966 |
| 02/01/2024 | 23374     | 11633                    | 863                  | 1374                      | 37244 |
| 03/01/2024 | 23620     | 11633                    | 771                  | 1276                      | 37300 |
| 04/01/2024 | 23787     | 11775                    | 741                  | 1264                      | 37567 |
| 05/01/2024 | 23854     | 11800                    | 793                  | 1292                      | 37739 |
| 06/01/2024 | 24026     | 11772                    | 810                  | 1257                      | 37865 |