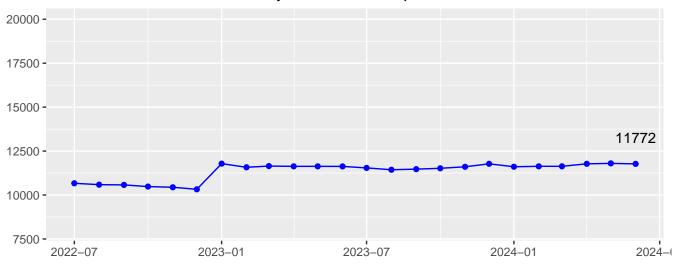

### **Community Corrections Population Trend**

#### Population Trend

May 2024 Population Trend Summary

Table 3: Population Trend

| Date       | DOC Adult | Community<br>Corrections | Jail DOC<br>Contract | Jail Felony F6 Diversions | Total |
|------------|-----------|--------------------------|----------------------|---------------------------|-------|
| 07/01/2022 | 22867     | 10667                    | 656                  | 2228                      | 36418 |
| 08/01/2022 | 22902     | 10589                    | 460                  | 2216                      | 36167 |
| 09/01/2022 | 22900     | 10575                    | 470                  | 2153                      | 36098 |
| 10/01/2022 | 22904     | 10481                    | 353                  | 2219                      | 35957 |
| 11/01/2022 | 22988     | 10441                    | 393                  | 2105                      | 35927 |
| 12/01/2022 | 22932     | 10325                    | 302                  | 2144                      | 35703 |
| 01/01/2023 | 22918     | 11785                    | 432                  | 2010                      | 37145 |
| 02/01/2023 | 22978     | 11578                    | 327                  | 1859                      | 36742 |
| 03/01/2023 | 23052     | 11647                    | 365                  | 1791                      | 36855 |
| 04/01/2023 | 23034     | 11631                    | 423                  | 1757                      | 36845 |
| 05/01/2023 | 23151     | 11631                    | 423                  | 1757                      | 36962 |
| 06/01/2023 | 22830     | 11627                    | 618                  | 1789                      | 36864 |
| 07/01/2023 | 22503     | 11542                    | 850                  | 1719                      | 36614 |
| 08/01/2023 | 22401     | 11438                    | 710                  | 1573                      | 36122 |
| 09/01/2023 | 22381     | 11472                    | 696                  | 1668                      | 36217 |
| 10/01/2023 | 22454     | 11520                    | 598                  | 1679                      | 36251 |
| 11/01/2023 | 22768     | 11606                    | 702                  | 1602                      | 36678 |
| 12/01/2023 | 22936     | 11775                    | 871                  | 1536                      | 37118 |
| 01/01/2024 | 23136     | 11608                    | 944                  | 1278                      | 36966 |
| 02/01/2024 | 23374     | 11633                    | 863                  | 1374                      | 37244 |
| 03/01/2024 | 23620     | 11633                    | 771                  | 1276                      | 37300 |
| 04/01/2024 | 23787     | 11775                    | 741                  | 1264                      | 37567 |
| 05/01/2024 | 23854     | 11800                    | 793                  | 1292                      | 37739 |
| 06/01/2024 | 24026     | 11772                    | 810                  | 1257                      | 37865 |