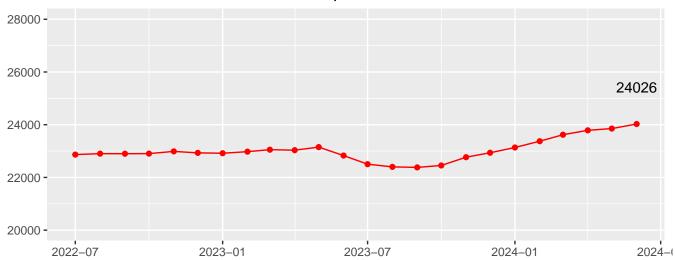

### **DOC Population Trend**

#### Population Trend

May 2024 Population Trend Summary

Table 3: Population Trend

| Date       | DOC Adult | Community<br>Corrections | Jail DOC<br>Contract | Jail Felony F6 Diversions | Total |
|------------|-----------|--------------------------|----------------------|---------------------------|-------|
| 07/01/2022 | 22867     | 10667                    | 656                  | 2228                      | 36418 |
| 08/01/2022 | 22902     | 10589                    | 460                  | 2216                      | 36167 |
| 09/01/2022 | 22900     | 10575                    | 470                  | 2153                      | 36098 |
| 10/01/2022 | 22904     | 10481                    | 353                  | 2219                      | 35957 |
| 11/01/2022 | 22988     | 10441                    | 393                  | 2105                      | 35927 |
| 12/01/2022 | 22932     | 10325                    | 302                  | 2144                      | 35703 |
| 01/01/2023 | 22918     | 11785                    | 432                  | 2010                      | 37145 |
| 02/01/2023 | 22978     | 11578                    | 327                  | 1859                      | 36742 |
| 03/01/2023 | 23052     | 11647                    | 365                  | 1791                      | 36855 |
| 04/01/2023 | 23034     | 11631                    | 423                  | 1757                      | 36845 |
| 05/01/2023 | 23151     | 11631                    | 423                  | 1757                      | 36962 |
| 06/01/2023 | 22830     | 11627                    | 618                  | 1789                      | 36864 |
| 07/01/2023 | 22503     | 11542                    | 850                  | 1719                      | 36614 |
| 08/01/2023 | 22401     | 11438                    | 710                  | 1573                      | 36122 |
| 09/01/2023 | 22381     | 11472                    | 696                  | 1668                      | 36217 |
| 10/01/2023 | 22454     | 11520                    | 598                  | 1679                      | 36251 |
| 11/01/2023 | 22768     | 11606                    | 702                  | 1602                      | 36678 |
| 12/01/2023 | 22936     | 11775                    | 871                  | 1536                      | 37118 |
| 01/01/2024 | 23136     | 11608                    | 944                  | 1278                      | 36966 |
| 02/01/2024 | 23374     | 11633                    | 863                  | 1374                      | 37244 |
| 03/01/2024 | 23620     | 11633                    | 771                  | 1276                      | 37300 |
| 04/01/2024 | 23787     | 11775                    | 741                  | 1264                      | 37567 |
| 05/01/2024 | 23854     | 11800                    | 793                  | 1292                      | 37739 |
| 06/01/2024 | 24026     | 11772                    | 810                  | 1257                      | 37865 |