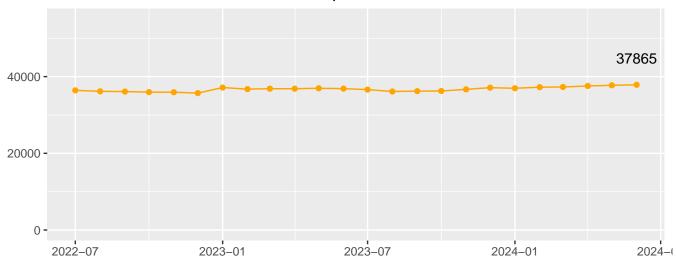

# Total Population Trend

#### Population Trend

May 2024 Population Trend Summary

Table 3: Population Trend

| Date       | DOC Adult | Community<br>Corrections | Jail DOC<br>Contract | Jail Felony F6 Diversions | Total |
|------------|-----------|--------------------------|----------------------|---------------------------|-------|
| 07/01/2022 | 22867     | 10667                    | 656                  | 2228                      | 36418 |
| 08/01/2022 | 22902     | 10589                    | 460                  | 2216                      | 36167 |
| 09/01/2022 | 22900     | 10575                    | 470                  | 2153                      | 36098 |
| 10/01/2022 | 22904     | 10481                    | 353                  | 2219                      | 35957 |
| 11/01/2022 | 22988     | 10441                    | 393                  | 2105                      | 35927 |
| 12/01/2022 | 22932     | 10325                    | 302                  | 2144                      | 35703 |
| 01/01/2023 | 22918     | 11785                    | 432                  | 2010                      | 37145 |
| 02/01/2023 | 22978     | 11578                    | 327                  | 1859                      | 36742 |
| 03/01/2023 | 23052     | 11647                    | 365                  | 1791                      | 36855 |
| 04/01/2023 | 23034     | 11631                    | 423                  | 1757                      | 36845 |
| 05/01/2023 | 23151     | 11631                    | 423                  | 1757                      | 36962 |
| 06/01/2023 | 22830     | 11627                    | 618                  | 1789                      | 36864 |
| 07/01/2023 | 22503     | 11542                    | 850                  | 1719                      | 36614 |
| 08/01/2023 | 22401     | 11438                    | 710                  | 1573                      | 36122 |
| 09/01/2023 | 22381     | 11472                    | 696                  | 1668                      | 36217 |
| 10/01/2023 | 22454     | 11520                    | 598                  | 1679                      | 36251 |
| 11/01/2023 | 22768     | 11606                    | 702                  | 1602                      | 36678 |
| 12/01/2023 | 22936     | 11775                    | 871                  | 1536                      | 37118 |
| 01/01/2024 | 23136     | 11608                    | 944                  | 1278                      | 36966 |
| 02/01/2024 | 23374     | 11633                    | 863                  | 1374                      | 37244 |
| 03/01/2024 | 23620     | 11633                    | 771                  | 1276                      | 37300 |
| 04/01/2024 | 23787     | 11775                    | 741                  | 1264                      | 37567 |
| 05/01/2024 | 23854     | 11800                    | 793                  | 1292                      | 37739 |
| 06/01/2024 | 24026     | 11772                    | 810                  | 1257                      | 37865 |