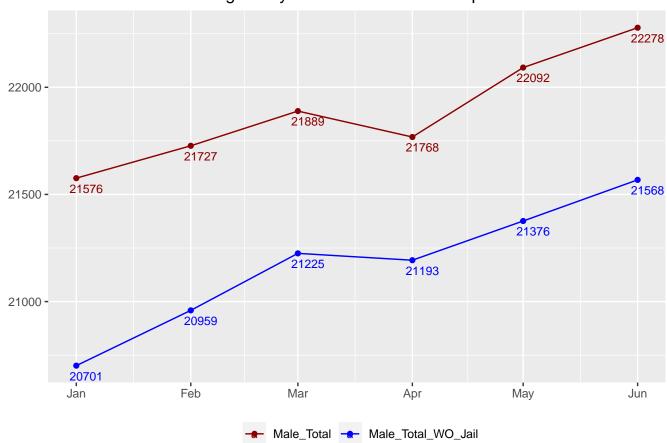

#### Summary for May 2024

There were 22,278 adult male offenders (including 710 county jail "back-ups" and 19 in contracted beds) on June 01, 2024. This population is 13% below the operational bed capacity.

#### Table 16: Grand Totals for All Adult Facilities

| Male Total | Female Total | Total Offenders |
|------------|--------------|-----------------|
| 22278      | 2440         | 24718           |

| Date       | Adult Male | Adult Female | Juvenile Male | Juvenile Female | Total |
|------------|------------|--------------|---------------|-----------------|-------|
| 2022-08-01 | 20739      | 2079         | 279           | 35              | 23132 |
| 2022-09-01 | 20727      | 2060         | 273           | 38              | 23098 |
| 2022-10-01 | 20700      | 2087         | 284           | 39              | 23110 |
| 2022-11-01 | 20794      | 2090         | 288           | 42              | 23214 |
| 2022-12-01 | 20719      | 2118         | 300           | 40              | 23177 |
| 2023-01-01 | 20715      | 2112         | 299           | 44              | 23170 |
| 2023-02-01 | 20756      | 2140         | 299           | 43              | 23238 |
| 2023-03-01 | 20752      | 2145         | 297           | 45              | 23239 |
| 2023-04-01 | 20848      | 2082         | 311           | 50              | 23291 |
| 2023-05-01 | 20778      | 2061         | 303           | 48              | 23190 |
| 2023-06-01 | 19669      | 1944         | 302           | 47              | 21962 |
| 2023-07-01 | 19740      | 1974         | 281           | 51              | 22046 |
| 2023-08-01 | 19716      | 2003         | 293           | 51              | 22063 |
| 2023-08-01 | 19716      | 2003         | 293           | 51              | 22063 |
| 2023-09-01 | 19825      | 2035         | 302           | 53              | 22215 |
| 2023-10-01 | 20195      | 2094         | 322           | 55              | 22666 |
| 2023-11-01 | 20391      | 2138         | 315           | 50              | 22894 |
| 2023-12-01 | 20355      | 2103         | 294           | 46              | 22798 |
| 2024-01-01 | 20701      | 2136         | 295           | 45              | 23177 |
| 2024-02-01 | 20959      | 2219         | 293           | 46              | 23517 |
| 2024-03-01 | 21225      | 2281         | 298           | 46              | 23850 |
| 2024-04-01 | 21193      | 2323         | 300           | 44              | 23860 |
| 2024-05-01 | 21376      | 2310         | 290           | 47              | 24023 |
| 2024-06-01 | 21568      | 2340         | 305           | 44              | 24257 |

Table 17: Facility Population for each Month