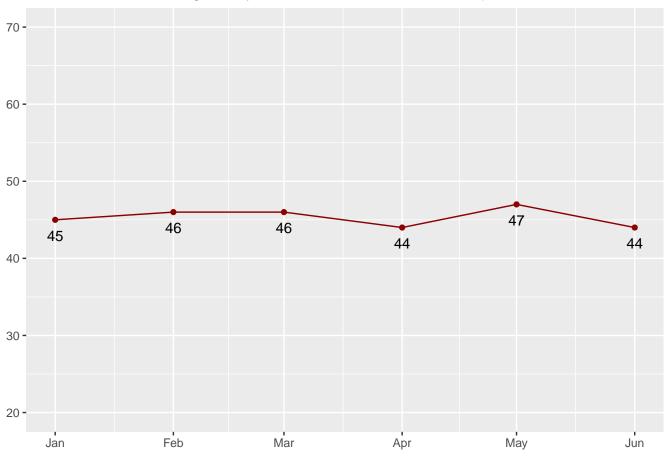

There were 44 juvenile female offenders in the Department's facilities on June 01, 2024. This population is 23% below the operational bed capacity.

There were 9,625 adult males on parole in Indiana (9,028 Indiana parolees and 436 In State 161 and Out State other jurisdiction parolees) on June 01, 2024.