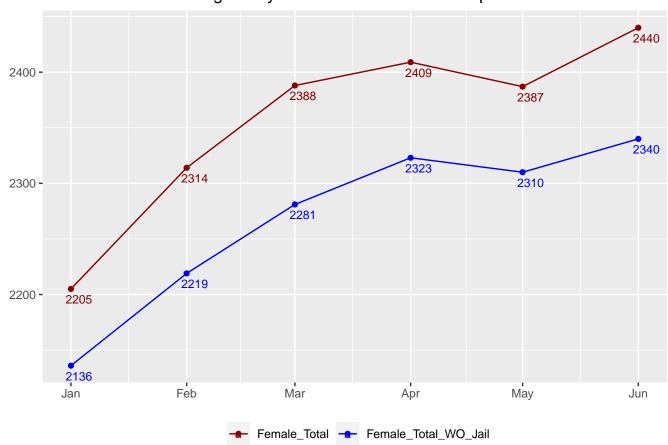

| 0    | 0   | 1     | 0    |
| М             | Aiding Murder (35-42-1-1)                                   | 0    | 0   | 4     | 1    |
| М             | Attempted Murder (35-42-1-1)                                | 0    | 0   | 2     | 0    |
| М             | Conspiracy Murder (35-42-1-1)                               | 0    | 0   | 1     | 0    |
| М             | Murder (35-42-1-1)                                          | 11   | 1   | 190   | 13   |
| Total         |                                                             | 1138 | 198 | 14208 | 2357 |

## Population by Most Serious Offense

Number of Female Offenders: 2440 Number of Male Offenders: 22278



## Population by Most Serious Offense

## Average Daily Adult Female Offender Population in 2024



# Average Daily Adult Female Offender Population

## Adult Females Held in County Jails in 2024



# Adult Females Held in County Jails

## Average Daily Adult Male Offender Population 2024



Average Daily Adult Male Offender Population

## Adult Males Held in County Jails

Adult Males Held in County Jails in 2024



# Adult Males Held in County Jails



# Juvenile Statistics for May 2024

## Juvenile Admissions and Releases

| Table 30: Juvenile Admissions |
|-------------------------------|
|-------------------------------|

| GENDER | COUNT |
|--------|-------|
| Male   | 31    |
| Female | 7     |
| Total  | 38    |

#### Table 31: Juvenile Releases

| GENDER | DESCRIPTION | COUNT |
|--------|-------------|-------|
| Male   | Discharge   | 28    |
| Female | Discharge   | 2     |
|