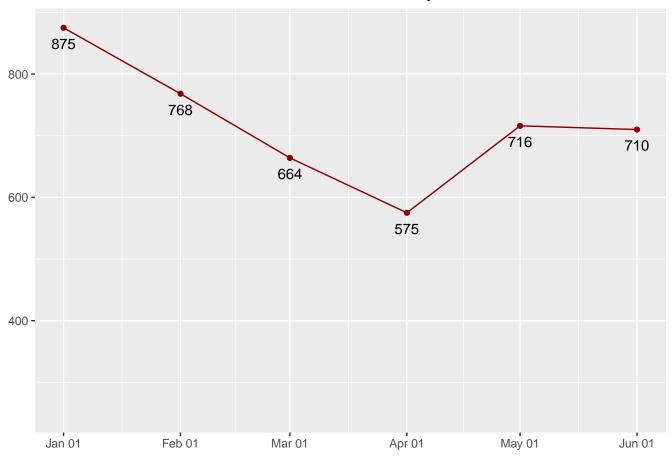

# Community Transition Programs Average Daily Populations

| Date       | Average CTP |
|------------|-------------|
| 2021-07-01 | 293         |
| 2021-08-01 | 275         |
| 2021-09-01 | 270         |
| 2021-10-01 | 271         |
| 2021-11-01 | 261         |
| 2021-12-01 | 262         |
| 2022-01-01 | 264         |
| 2022-02-01 | 275         |
| 2022-03-01 | 286         |
| 2022-04-01 | 281         |
| 2022-05-01 | 267         |
| 2022-06-01 | 244         |
| 2022-07-01 | 222         |
| 2022-08-01 | 220         |
| 2022-09-01 | 200         |
| 2022-10-01 | 184         |
| 2022-11-01 | 169         |
| 2022-12-01 | 171         |
| 2023-01-01 | 158         |
| 2023-02-01 | 153         |
| 2023-03-01 | 150         |
| 2023-04-01 | 131         |
| 2023-05-01 | 131         |
| 2023-06-01 | 118         |
| 2023-07-01 | 102         |
| 2023-08-01 | 102         |
| 2023-09-01 | 97          |
| 2023-10-01 | 97          |
| 2023-11-01 | 97          |
| 2023-12-01 | 98          |
| 2024-01-01 | 98          |
| 2024-02-01 | 97          |
| 2024-03-01 | 97          |
| 2024-04-01 | 92          |
| 2024-05-01 | 92          |
| 2024-06-01 | 88          |

Table 26: Community Transiton Programs Average Daily Populations