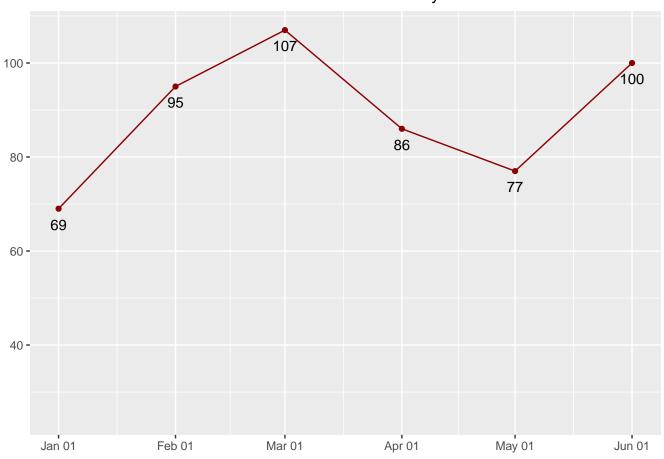

There were 44 juvenile female offenders in the Department's facilities on June 01, 2024. This population is 23% below the operational bed capacity.

There were 9,625 adult males on parole in Indiana (9,028 Indiana parolees and 436 In State 161 and Out State other jurisdiction parolees) on June 01, 2024.