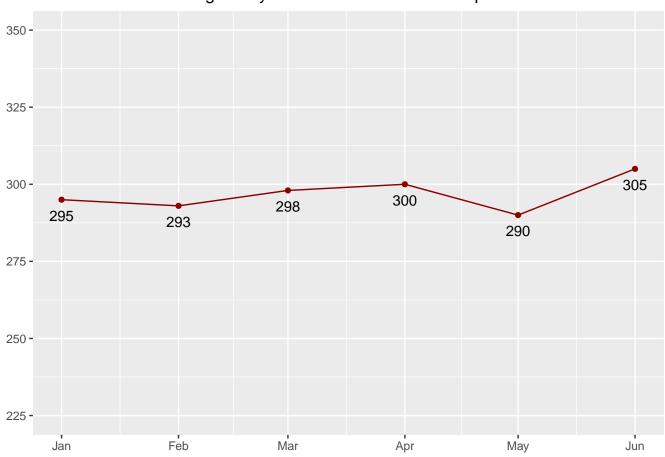

There were 2,440 adult female offenders (including 100 county jail "back-ups" and 0 in contracted beds) on June 01, 2024. This population is 10% below the operational bed capacity.

There were 305 juvenile male offenders in the Department's facilities on June 01, 2024. This population is 23% below the operational bed capacity.

#### Table 16: Grand Totals for All Adult Facilities

| Male Total | Female Total | Total Offenders |
|------------|--------------|-----------------|
| 22278      | 2440         | 24718           |

| Date       | Adult Male | Adult Female | Juvenile Male | Juvenile Female | Total |
|------------|------------|--------------|---------------|-----------------|-------|
| 2022-08-01 | 20739      | 2079         | 279           | 35              | 23132 |
| 2022-09-01 | 20727      | 2060         | 273           | 38              | 23098 |
| 2022-10-01 | 20700      | 2087         | 284           | 39              | 23110 |
| 2022-11-01 | 20794      | 2090         | 288           | 42              | 23214 |
| 2022-12-01 | 20719      | 2118         | 300           | 40              | 23177 |
| 2023-01-01 | 20715      | 2112         | 299           | 44              | 23170 |
| 2023-02-01 | 20756      | 2140         | 299           | 43              | 23238 |
| 2023-03-01 | 20752      | 2145         | 297           | 45              | 23239 |
| 2023-04-01 | 20848      | 2082         | 311           | 50              | 23291 |
| 2023-05-01 | 20778      | 2061         | 303           | 48              | 23190 |
| 2023-06-01 | 19669      | 1944         | 302           | 47              | 21962 |
| 2023-07-01 | 19740      | 1974         | 281           | 51              | 22046 |
| 2023-08-01 | 19716      | 2003         | 293           | 51              | 22063 |
| 2023-08-01 | 19716      | 2003         | 293           | 51              | 22063 |
| 2023-09-01 | 19825      | 2035         | 302           | 53              | 22215 |
| 2023-10-01 | 20195      | 2094         | 322           | 55              | 22666 |
| 2023-11-01 | 20391      | 2138         | 315           | 50              | 22894 |
| 2023-12-01 | 20355      | 2103         | 294           | 46              | 22798 |
| 2024-01-01 | 20701      | 2136         | 295           | 45              | 23177 |
| 2024-02-01 | 20959      | 2219         | 293           | 46              | 23517 |
| 2024-03-01 | 21225      | 2281         | 298           | 46              | 23850 |
| 2024-04-01 | 21193      | 2323         | 300           | 44              | 23860 |
| 2024-05-01 | 21376      | 2310         | 290           | 47              | 24023 |
| 2024-06-01 | 21568      | 2340         | 305           | 44              | 24257 |