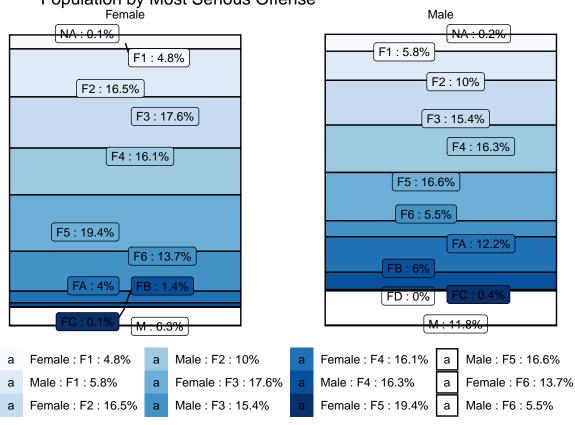

| 0    | 0   | 5     | 1    |
| НО            | Habitual Offender (35-50-2-8)                               | 0    | 0   | 1     | 0    |
| М             | Aiding Murder (35-42-1-1)                                   | 0    | 0   | 4     | 1    |
| М             | Attempted Murder (35-42-1-1)                                | 0    | 0   | 2     | 0    |
| М             | Conspiracy Murder (35-42-1-1)                               | 0    | 0   | 1     | 0    |
| М             | Murder (35-42-1-1)                                          | 11   | 1   | 190   | 13   |
| Total         |                                                             | 1138 | 198 | 14208 | 2357 |

## Population by Most Serious Offense

Number of Female Offenders: 2440 Number of Male Offenders: 22278



## Population by Most Serious Offense

## Average Daily Adult Female Offender Population in 2024



# Average Daily Adult Female Offender Population

## Adult Females Held in County Jails in 2024



# Adult Females Held in County Jails

## Average Daily Adult Male Offender Population 2024



Average Daily Adult Male Offender Population

## Adult Males Held in County Jails

Adult Males Held in County Jails in 2024



# Adult Males Held in County Jails



# Juvenile Statistics for May 2024

## Juvenile Admissions and Releases

| Table 30: Juvenile Admissions |
|-------------------------------|
|-------------------------------|

| GENDER | COUNT |
|--------|-------|
| Male   | 31    |
| Female | 7     |
| Total  | 38    |

#### Table 31: Juvenile Releases

| GENDER | DESCRIPTION | COUNT |
|