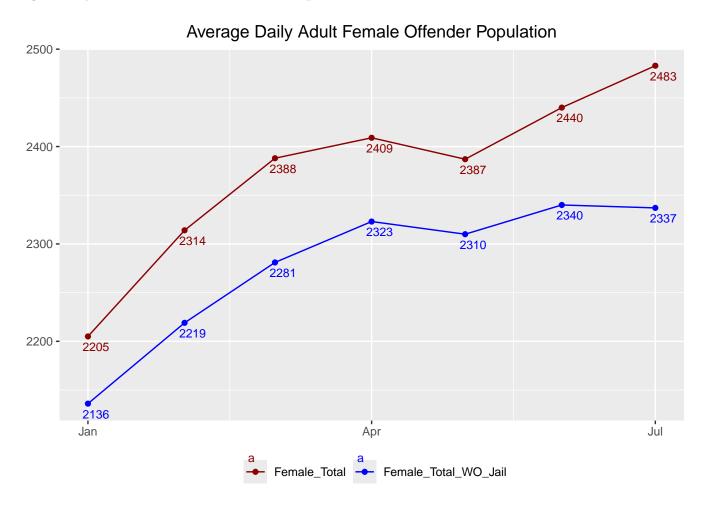

There were 2,483 adult female offenders (including 146 county jail "back-ups" and 0 in contracted beds) on July 01, 2024. This population is 10% below the operational bed capacity.

There were 304 juvenile male offenders in the Department's facilities on July 01, 2024. This population is 22% below the operational bed capacity.

# Monthly Facility Population

Table 17: Facility Population for each Month

| Date       | Adult Male | Adult Female | Juvenile Male | Juvenile Female | Total |
|------------|------------|--------------|---------------|-----------------|-------|
| 2022-09-01 | 20727      | 2060         | 273           | 38              | 23098 |
| 2022-10-01 | 20700      | 2087         | 284           | 39              | 23110 |
| 2022-11-01 | 20794      | 2090         | 288           | 42              | 23214 |
| 2022-12-01 | 20719      | 2118         | 300           | 40              | 23177 |
| 2023-01-01 | 20715      | 2112         | 299           | 44              | 23170 |
| 2023-02-01 | 20756      | 2140         | 299           | 43              | 23238 |
| 2023-03-01 | 20752      | 2145         | 297           | 45              | 23239 |
| 2023-04-01 | 20848      | 2082         | 311           | 50              | 23291 |
| 2023-05-01 | 20778      | 2061         | 303           | 48              | 23190 |
| 2023-06-01 | 19669      | 1944         | 302           | 47              | 21962 |
| 2023-07-01 | 19740      | 1974         | 281           | 51              | 22046 |
| 2023-08-01 | 19716      | 2003         | 293           | 51              | 22063 |
| 2023-08-01 | 19716      | 2003         | 293           | 51              | 22063 |
| 2023-09-01 | 19825      | 2035         | 302           | 53              | 22215 |
| 2023-10-01 | 20195      | 2094         | 322           | 55              | 22666 |
| 2023-11-01 | 20391      | 2138         | 315           | 50              | 22894 |
| 2023-12-01 | 20355      | 2103         | 294           | 46              | 22798 |
| 2024-01-01 | 20701      | 2136         | 295           | 45              | 23177 |
| 2024-02-01 | 20959      | 2219         | 293           | 46              | 23517 |
| 2024-03-01 | 21225      | 2281         | 298           | 46              | 23850 |
| 2024-04-01 | 21193      | 2323         | 300           | 44              | 23860 |
| 2024-05-01 | 21376      | 2310         | 290           | 47              | 24023 |
| 2024-06-01 | 21568      | 2340         | 305           | 44              | 24257 |
| 2024-07-01 | 21729      | 2337         | 304           | 51              | 24421 |