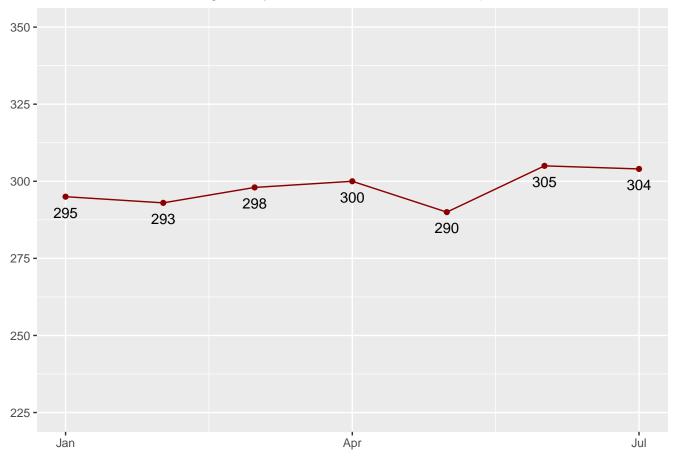

# Monthly Facility Population

Table 17: Facility Population for each Month

| Date       | Adult Male | Adult Female | Juvenile Male | Juvenile Female | Total |
|------------|------------|--------------|---------------|-----------------|-------|
| 2022-09-01 | 20727      | 2060         | 273           | 38              | 23098 |
| 2022-10-01 | 20700      | 2087         | 284           | 39              | 23110 |
| 2022-11-01 | 20794      | 2090         | 288           | 42              | 23214 |
| 2022-12-01 | 20719      | 2118         | 300           | 40              | 23177 |
| 2023-01-01 | 20715      | 2112         | 299           | 44              | 23170 |
| 2023-02-01 | 20756      | 2140         | 299           | 43              | 23238 |
| 2023-03-01 | 20752      | 2145         | 297           | 45              | 23239 |
| 2023-04-01 | 20848      | 2082         | 311           | 50              | 23291 |
| 2023-05-01 | 20778      | 2061         | 303           | 48              | 23190 |
| 2023-06-01 | 19669      | 1944         | 302           | 47              | 21962 |
| 2023-07-01 | 19740      | 1974         | 281           | 51              | 22046 |
| 2023-08-01 | 19716      | 2003         | 293           | 51              | 22063 |
| 2023-08-01 | 19716      | 2003         | 293           | 51              | 22063 |
| 2023-09-01 | 19825      | 2035         | 302           | 53              | 22215 |
| 2023-10-01 | 20195      | 2094         | 322           | 55              | 22666 |
| 2023-11-01 | 20391      | 2138         | 315           | 50              | 22894 |
| 2023-12-01 | 20355      | 2103         | 294           | 46              | 22798 |
| 2024-01-01 | 20701      | 2136         | 295           | 45              | 23177 |
| 2024-02-01 | 20959      | 2219         | 293           | 46              | 23517 |
| 2024-03-01 | 21225      | 2281         | 298           | 46              | 23850 |
| 2024-04-01 | 21193      | 2323         | 300           | 44              | 23860 |
| 2024-05-01 | 21376      | 2310         | 290           | 47              | 24023 |
| 2024-06-01 | 21568      | 2340         | 305           | 44              | 24257 |
| 2024-07-01 | 21729      | 2337         | 304           | 51              | 24421 |