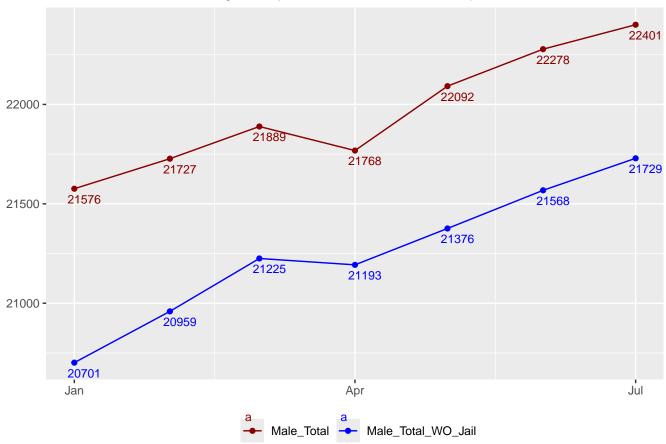

# Monthly Facility Population

Table 17: Facility Population for each Month

| Date       | Adult Male | Adult Female | Juvenile Male | Juvenile Female | Total |
|------------|------------|--------------|---------------|-----------------|-------|
| 2022-09-01 | 20727      | 2060         | 273           | 38              | 23098 |
| 2022-10-01 | 20700      | 2087         | 284           | 39              | 23110 |
| 2022-11-01 | 20794      | 2090         | 288           | 42              | 23214 |
| 2022-12-01 | 20719      | 2118         | 300           | 40              | 23177 |
| 2023-01-01 | 20715      | 2112         | 299           | 44              | 23170 |
| 2023-02-01 | 20756      | 2140         | 299           | 43              | 23238 |
| 2023-03-01 | 20752      | 2145         | 297           | 45              | 23239 |
| 2023-04-01 | 20848      | 2082         | 311           | 50              | 23291 |
| 2023-05-01 | 20778      | 2061         | 303           | 48              | 23190 |
| 2023-06-01 | 19669      | 1944         | 302           | 47              | 21962 |
| 2023-07-01 | 19740      | 1974         | 281           | 51              | 22046 |
| 2023-08-01 | 19716      | 2003         | 293           | 51              | 22063 |
| 2023-08-01 | 19716      | 2003         | 293           | 51              | 22063 |
| 2023-09-01 | 19825      | 2035         | 302           | 53              | 22215 |
| 2023-10-01 | 20195      | 2094         | 322           | 55              | 22666 |
| 2023-11-01 | 20391      | 2138         | 315           | 50              | 22894 |
| 2023-12-01 | 20355      | 2103         | 294           | 46              | 22798 |
| 2024-01-01 | 20701      | 2136         | 295           | 45              | 23177 |
| 2024-02-01 | 20959      | 2219         | 293           | 46              | 23517 |
| 2024-03-01 | 21225      | 2281         | 298           | 46              | 23850 |
| 2024-04-01 | 21193      | 2323         | 300           | 44              | 23860 |
| 2024-05-01 | 21376      | 2310         | 290           | 47              | 24023 |
| 2024-06-01 | 21568      | 2340         | 305           | 44              | 24257 |
| 2024-07-01 | 21729      | 2337         | 304           | 51              | 24421 |