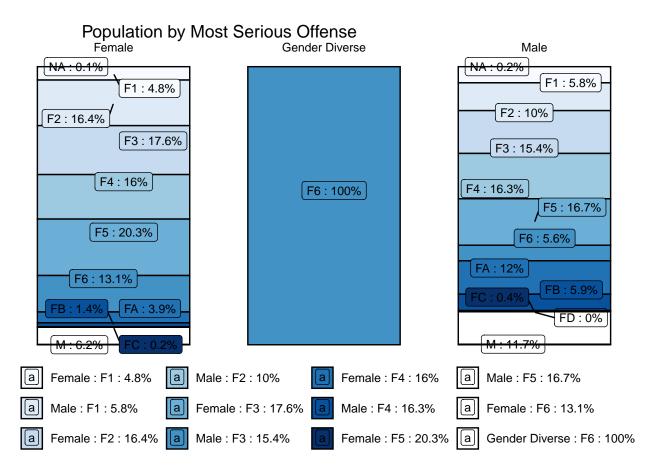

| Madison      | 1  | 0  | 1   | 9   | 19  | 17  | 0  | 4  | 2  | 0 | 0  | 53   |
|--------------|----|----|-----|-----|-----|-----|----|----|----|---|----|------|
| Marion       | 5  | 15 | 32  | 38  | 76  | 3   | 2  | 8  | 3  | 0 | 1  | 183  |
| Marshall     | 1  | 0  | 3   | 2   | 3   | 3   | 0  | 1  | 0  | 0 | 0  | 13   |
| Miami        | 0  | 1  | 1   | 1   | 3   | 7   | 0  | 0  | 0  | 0 | 0  | 13   |
| Monroe       | 0  | 0  | 1   | 1   | 3   | 1   | 0  | 0  | 0  | 0 | 0  | 6    |
| Montgomery   | 0  | 0  | 1   | 4   | 1   | 11  | 0  | 1  | 0  | 0 | 0  | 18   |
| Morgan       | 0  | 0  | 1   | 0   | 1   | 1   | 0  | 0  | 0  | 0 | 0  | 3    |
| Newton       | 0  | 0  | 0   | 1   | 1   | 5   | 0  | 0  | 0  | 0 | 0  | 7    |
| Noble        | 0  | 0  | 0   | 0   | 2   | 5   | 0  | 0  | 1  | 0 | 0  | 8    |
| Orange       | 0  | 1  | 0   | 1   | 1   | 0   | 0  | 0  | 0  | 0 | 0  | 3    |
| Owen         | 0  | 0  | 1   | 0   | 0   | 0   | 0  | 0  | 0  | 0 | 1  | 2    |
| Parke        | 0  | 0  | 0   | 1   | 0   | 7   | 0  | 0  | 0  | 0 | 0  | 8    |
| Perry        | 0  | 0  | 0   | 1   | 0   | 2   | 0  | 0  | 0  | 0 | 0  | 3    |
| Porter       | 0  | 0  | 0   | 3   | 0   | 2   | 0  | 1  | 0  | 0 | 0  | 6    |
| Posey        | 0  | 0  | 1   | 4   | 1   | 4   | 0  | 0  | 0  | 0 | 0  | 10   |
| Pulaski      | 0  | 0  | 0   | 1   | 0   | 0   | 0  | 0  | 0  | 0 | 0  | 1    |
| Putnam       | 0  | 0  | 0   | 0   | 0   | 1   | 0  | 0  | 1  | 0 | 0  | 2    |
| Randolph     | 0  | 0  | 0   | 0   | 2   | 0   | 0  | 0  | 0  | 0 | 0  | 2    |
| Ripley       | 1  | 0  | 1   | 0   | 1   | 5   | 0  | 1  | 0  | 0 | 0  | 9    |
| Rush         | 0  | 0  | 1   | 4   | 0   | 6   | 0  | 0  | 1  | 0 | 0  | 12   |
| Saint Joseph | 3  | 3  | 7   | 15  | 14  | 14  | 0  | 2  | 0  | 0 | 1  | 59   |
| Scott        | 0  | 0  | 1   | 0   | 0   | 0   | 0  | 0  | 0  | 0 | 0  | 1    |
| Shelby       | 1  | 0  | 2   | 1   | 8   | 10  | 0  | 1  | 0  | 0 | 0  | 23   |
| Spencer      | 0  | 0  | 0   | 2   | 1   | 1   | 0  | 0  | 0  | 0 | 0  | 4    |
| Starke       | 0  | 0  | 0   | 0   | 0   | 0   | 1  | 0  | 0  | 0 | 0  | 1    |
| Steuben      | 0  | 0  | 1   | 0   | 2   | 6   | 1  | 0  | 0  | 0 | 0  | 10   |
| Sullivan     | 0  | 1  | 0   | 0   | 1   | 13  | 0  | 0  | 0  | 0 | 0  | 15   |
| Switzerland  | 0  | 0  | 1   | 1   | 2   | 3   | 0  | 0  | 0  | 0 | 0  | 7    |
| Tippecanoe   | 1  | 0  | 9   | 11  | 19  | 15  | 0  | 1  | 0  | 0 | 0  | 56   |
| Tipton       | 0  | 0  | 0   | 1   | 0   | 0   | 0  | 0  | 0  | 0 | 0  | 1    |
| Vanderburgh  | 1  | 9  | 7   | 8   | 18  | 44  | 1  | 0  | 0  | 0 | 0  | 88   |
| Vermillion   | 0  | 0  | 0   | 0   | 0   | 1   | 0  | 0  | 0  | 0 | 0  | 1    |
| Vigo         | 0  | 0  | 0   | 0   | 3   | 0   | 1  | 0  | 0  | 0 | 0  | 4    |
| Wabash       | 0  | 0  | 1   | 2   | 6   | 2   | 0  | 0  | 0  | 0 | 0  | 11   |
| Warren       | 0  | 0  | 0   | 1   | 1   | 5   | 0  | 1  | 0  | 0 | 0  | 8    |
| Warrick      | 0  | 0  | 0   | 0   | 1   | 2   | 0  | 0  | 1  | 0 | 0  | 4    |
| Washington   | 0  | 0  | 1   | 1   | 0   | 1   | 0  | 0  | 0  | 0 | 0  | 3    |
| Wayne        | 3  | 0  | 0   | 10  | 4   | 9   | 1  | 1  | 0  | 0 | 0  | 28   |
| Wells        | 0  | 0  | 0   | 3   | 2   | 3   | 0  | 0  | 0  | 0 | 0  | 8    |
| White        | 0  | 0  | 0   | 0   | 1   | 1   | 0  | 0  | 1  | 0 | 0  | 3    |
| Totals       | 28 | 54 | 129 | 193 | 381 | 417 | 13 | 38 | 13 | 2 | 11 | 1279 |