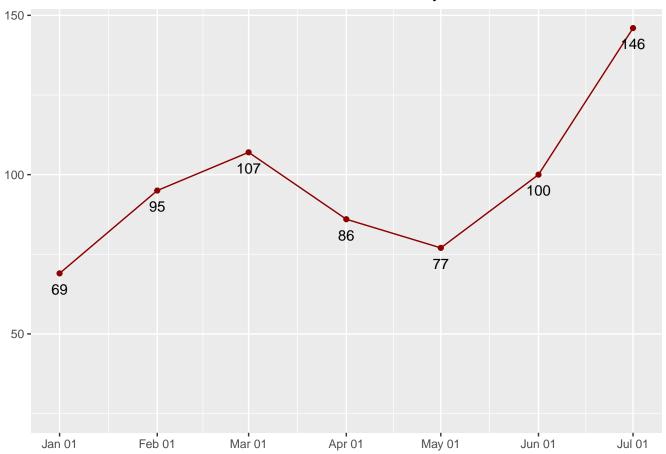

There were 2,483 adult female offenders (including 146 county jail "back-ups" and 0 in contracted beds) on July 01, 2024. This population is 10% below the operational bed capacity.

There were 304 juvenile male offenders in the Department's facilities on July 01, 2024. This population is 22% below the operational bed capacity.

There were 51 juvenile female offenders in the Department's facilities on July 01, 2024. This population is 14% below the operational bed capacity.

There were 9,900 adult males on parole in Indiana (9,325 Indiana parolees and 425 In State 150 and Out State other jurisdiction parolees) on July 01, 2024.