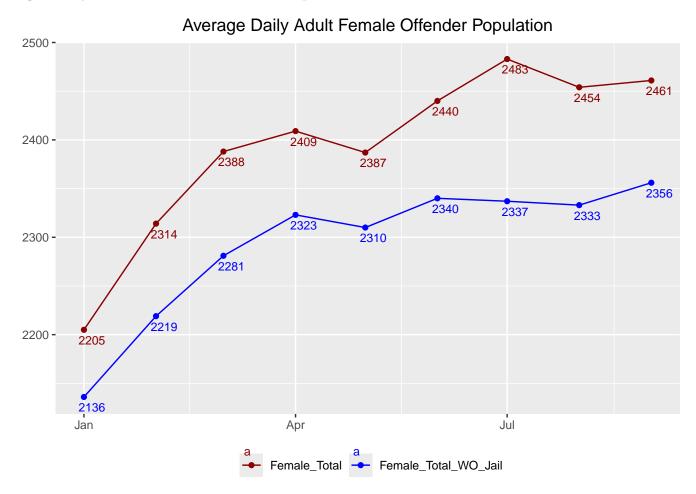

There were 2,461 adult female offenders (including 105 county jail "back-ups" and 0 in contracted beds) on September 01, 2024. This population is 11% below the operational bed capacity.

There were 292 juvenile male offenders in the Department's facilities on September 01, 2024. This population is 28% below the operational bed capacity.