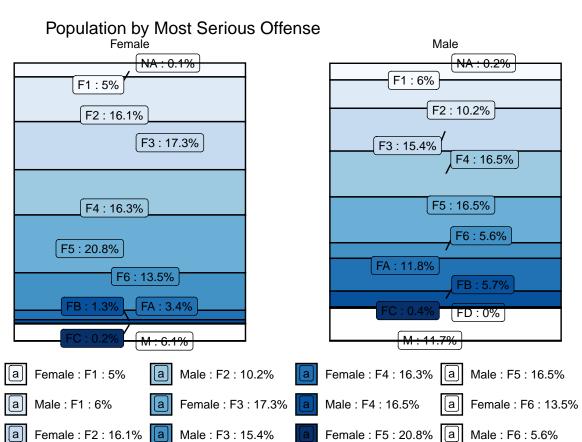

FD       | Theft, Receiving Stolen Property (35-43-4-2)            | 0    | 0   | 5     | 1    |
| НО       | Habitual Offender (35-50-2-8)                           | 0    | 0   | 1     | 0    |
| M        | Aiding Murder (35-42-1-1)                               | 0    | 0   | 5     | 1    |
| ${ m M}$ | Attempted Murder (35-42-1-1)                            | 0    | 0   | 2     | 0    |
| M        | Conspiracy Murder (35-42-1-1)                           | 0    | 0   | 1     | 0    |
| M        | Murder $(35-42-1-1)$                                    | 16   | 0   | 235   | 13   |
| Total    |                                                         | 1042 | 212 | 16824 | 2871 |

#### Population by Most Serious Offense

Number of Female Offenders: 2461 Number of Male Offenders: 22420



#### Average Daily Adult Female Offender Population in 2024



#### Adult Females Held in County Jails in 2024

#### Adult Females Held in County Jails



#### Average Daily Adult Male Offender Population 2024



#### Adult Males Held in County Jails

Adult Males Held in County Jails in 2024

#### Adult Males Held in County Jails





## Juvenile Offender Statistics



#### Juvenile Statistics for August 2024

#### Juvenile Admissions and Releases

Table 30: Juvenile Admissions

| GENDER | COUNT |
|--------|-------|
| Male   | 20    |
| Female | 5     |
| Total  | 25    |

Table 31: Juvenile Releases

| GENDER | DESCRIPTION | COUNT |
|--------|-------------|-------|
| Male   | Discharge   | 48    |
| Male   | Probation   | 1     |
| Female | Discharge   | 4     |
| Female | Probation   |