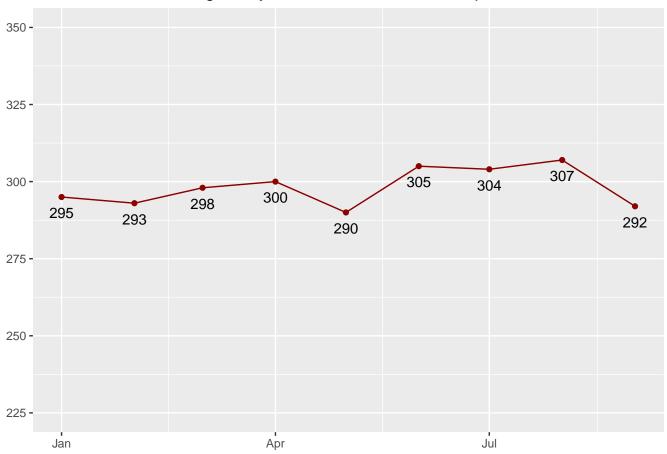

# Monthly Facility Population

Table 17: Facility Population for each Month

| Date       | Adult Male | Adult Female | Juvenile Male | Juvenile Female | Total |
|------------|------------|--------------|---------------|-----------------|-------|
| 2022-10-01 | 20700      | 2087         | 284           | 39              | 23110 |
| 2022-11-01 | 20794      | 2090         | 288           | 42              | 23214 |
| 2022-12-01 | 20719      | 2118         | 300           | 40              | 23177 |
| 2023-01-01 | 20715      | 2112         | 299           | 44              | 23170 |
| 2023-02-01 | 20756      | 2140         | 299           | 43              | 23238 |
| 2023-03-01 | 20752      | 2145         | 297           | 45              | 23239 |
| 2023-04-01 | 20848      | 2082         | 311           | 50              | 23291 |
| 2023-05-01 | 20778      | 2061         | 303           | 48              | 23190 |
| 2023-06-01 | 19669      | 1944         | 302           | 47              | 21962 |
| 2023-07-01 | 19740      | 1974         | 281           | 51              | 22046 |
| 2023-08-01 | 19716      | 2003         | 293           | 51              | 22063 |
| 2023-09-01 | 19825      | 2035         | 302           | 53              | 22215 |
| 2023-10-01 | 20195      | 2094         | 322           | 55              | 22666 |
| 2023-11-01 | 20391      | 2138         | 315           | 50              | 22894 |
| 2023-12-01 | 20355      | 2103         | 294           | 46              | 22798 |
| 2024-01-01 | 20701      | 2136         | 295           | 45              | 23177 |
| 2024-02-01 | 20959      | 2219         | 293           | 46              | 23517 |
| 2024-03-01 | 21225      | 2281         | 298           | 46              | 23850 |
| 2024-04-01 | 21193      | 2323         | 300           | 44              | 23860 |
| 2024-05-01 | 21376      | 2310         | 290           | 47              | 24023 |
| 2024-06-01 | 21568      | 2340         | 305           | 44              | 24257 |
| 2024-07-01 | 21729      | 2337         | 304           | 51              | 24421 |
| 2024-08-01 | 21716      | 2333         | 307           | 52              | 24408 |
| 2024-09-01 | 21571      | 2356         | 292           | 52              | 24271 |