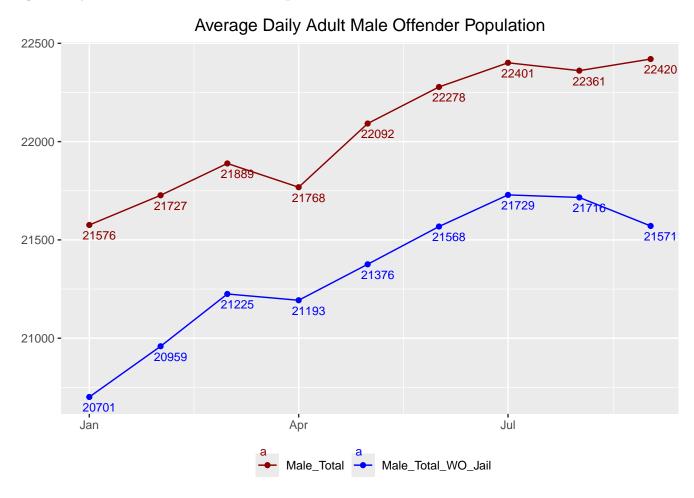

# Monthly Facility Population

Table 17: Facility Population for each Month

| Date       | Adult Male | Adult Female | Juvenile Male | Juvenile Female | Total |
|------------|------------|--------------|---------------|-----------------|-------|
| 2022-10-01 | 20700      | 2087         | 284           | 39              | 23110 |
| 2022-11-01 | 20794      | 2090         | 288           | 42              | 23214 |
| 2022-12-01 | 20719      | 2118         | 300           | 40              | 23177 |
| 2023-01-01 | 20715      | 2112         | 299           | 44              | 23170 |
| 2023-02-01 | 20756      | 2140         | 299           | 43              | 23238 |
| 2023-03-01 | 20752      | 2145         | 297           | 45              | 23239 |
| 2023-04-01 | 20848      | 2082         | 311           | 50              | 23291 |
| 2023-05-01 | 20778      | 2061         | 303           | 48              | 23190 |
| 2023-06-01 | 19669      | 1944         | 302           | 47              | 21962 |
| 2023-07-01 | 19740      | 1974         | 281           | 51              | 22046 |
| 2023-08-01 | 19716      | 2003         | 293           | 51              | 22063 |
| 2023-09-01 | 19825      | 2035         | 302           | 53              | 22215 |
| 2023-10-01 | 20195      | 2094         | 322           | 55              | 22666 |
| 2023-11-01 | 20391      | 2138         | 315           | 50              | 22894 |
| 2023-12-01 | 20355      | 2103         | 294           | 46              | 22798 |
| 2024-01-01 | 20701      | 2136         | 295           | 45              | 23177 |
| 2024-02-01 | 20959      | 2219         | 293           | 46              | 23517 |
| 2024-03-01 | 21225      | 2281         | 298           | 46              | 23850 |
| 2024-04-01 | 21193      | 2323         | 300           | 44              | 23860 |
| 2024-05-01 | 21376      | 2310         | 290           | 47              | 24023 |
| 2024-06-01 | 21568      | 2340         | 305           | 44              | 24257 |
| 2024-07-01 | 21729      | 2337         | 304           | 51              | 24421 |
| 2024-08-01 | 21716      | 2333         | 307           | 52              | 24408 |
| 2024-09-01 | 21571      | 2356         | 292           | 52              | 24271 |