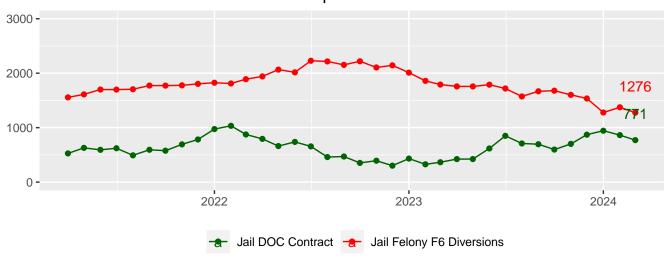

## Jail Population Trend

## Community Corrections Population Trend

### Population Trend

February 2024 Population Trend Summary

Table 3: Population Trend

| Date       | DOC Adult             | Community<br>Corrections | Jail DOC<br>Contract | Jail Felony F6 Diversions | Total |
|------------|-----------------------|--------------------------|----------------------|---------------------------|-------|
| 04/01/2021 | 23769                 | 12425                    | 527                  | 1556                      | 38277 |
| 05/01/2021 | 23554                 | 12464                    | 629                  | 1611                      | 38258 |
| 06/01/2021 | 23510                 | 12635                    | 593                  | 1700                      | 38438 |
| 07/01/2021 | 23464                 | 12546                    | 622                  | 1699                      | 38331 |
| 08/01/2021 | 23435                 | 12305                    | 492                  | 1705                      | 37937 |
| 09/01/2021 | 23388                 | 12505                    | 594                  | 1773                      | 38260 |
|            |                       | 12684                    | 594<br>577           | 1773<br>1772              | 38365 |
| 10/01/2021 | 23332                 |                          |                      |                           |       |
| 11/01/2021 | 23229                 | 12799                    | 693                  | 1777                      | 38498 |
| 12/01/2021 | 23035                 | 12876                    | 783                  | 1804                      | 38498 |
| 01/01/2022 | 22918                 | 12505                    | 974                  | 1825                      | 38222 |
| 02/01/2022 | 22620                 | 10071                    | 1034                 | 1811                      | 35536 |
| 03/01/2022 | 22671                 | 10501                    | 875                  | 1890                      | 35937 |
| 04/01/2022 | 22871                 | 10767                    | 794                  | 1941                      | 36373 |
| 05/01/2022 | 22989                 | 10910                    | 662                  | 2066                      | 36627 |
| 06/01/2022 | 22821                 | 10641                    | 738                  | 2016                      | 36216 |
| 07/01/2022 | 22867                 | 10667                    | 656                  | 2228                      | 36418 |
| 08/01/2022 | 22902                 | 10589                    | 460                  | 2216                      | 36167 |
| 09/01/2022 | 22900                 | 10575                    | 470                  | 2153                      | 36098 |
| 10/01/2022 | 22904                 | 10481                    | 353                  | 2219                      | 35957 |
| 11/01/2022 | 22988                 | 10441                    | 393                  | 2105                      | 35927 |
| 12/01/2022 | 22932                 | 10325                    | 302                  | 2144                      | 35703 |
| 01/01/2023 | 22918                 | 11785                    | 432                  | 2010                      | 37145 |
| 02/01/2023 | 22978                 | 11578                    | 327                  | 1859                      | 36742 |
| 03/01/2023 | 23052                 | 11647                    | 365                  | 1791                      | 36855 |
| 04/01/2023 | 23034                 | 11631                    | 423                  | 1757                      | 36845 |
| 05/01/2023 | 23151                 | 11631                    | 423                  | 1757                      | 36962 |
| 06/01/2023 | 22830                 | 11627                    | 618                  | 1789                      | 36864 |
| 07/01/2023 | 22503                 | 11542                    | 850                  | 1719                      | 36614 |
| 08/01/2023 | 22401                 | 11438                    | 710                  | 1573                      | 36122 |
| 09/01/2023 | $\frac{22401}{22381}$ | 11472                    | 696                  | 1668                      | 36217 |
|            |                       |                          |                      |                           |       |
| 10/01/2023 | 22454                 | 11520                    | 598                  | 1679                      | 36251 |
| 11/01/2023 | 22768                 | 11606                    | 702                  | 1602                      | 36678 |
| 12/01/2023 | 22936                 | 11775                    | 871                  | 1536                      | 37118 |
| 01/01/2024 | 23136                 | 11608                    | 944                  | 1278                      | 36966 |
| 02/01/2024 | 23374                 | 11633                    | 863                  | 1374                      | 37244 |
| 03/01/2024 | 23620                 | 11633                    | 771                  | 1276                      | 37300 |