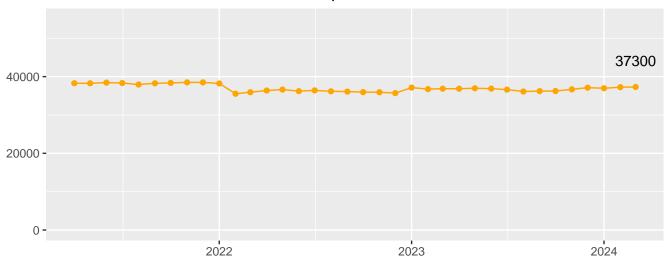

## **Total Population Trend**

### Population Trend

February 2024 Population Trend Summary

Table 3: Population Trend

| Date       | DOC Adult             | Community<br>Corrections | Jail DOC<br>Contract | Jail Felony F6 Diversions | Total |
|------------|-----------------------|--------------------------|----------------------|---------------------------|-------|
| 04/01/2021 | 23769                 | 12425                    | 527                  | 1556                      | 38277 |
| 05/01/2021 | 23554                 | 12464                    | 629                  | 1611                      | 38258 |
| 06/01/2021 | 23510                 | 12635                    | 593                  | 1700                      | 38438 |
| 07/01/2021 | 23464                 | 12546                    | 622                  | 1699                      | 38331 |
| 08/01/2021 | 23435                 | 12305                    | 492                  | 1705                      | 37937 |
| 09/01/2021 | 23388                 | 12505                    | 594                  | 1773                      | 38260 |
|            |                       | 12684                    | 594<br>577           | 1773<br>1772              | 38365 |
| 10/01/2021 | 23332                 |                          |                      |                           |       |
| 11/01/2021 | 23229                 | 12799                    | 693                  | 1777                      | 38498 |
| 12/01/2021 | 23035                 | 12876                    | 783                  | 1804                      | 38498 |
| 01/01/2022 | 22918                 | 12505                    | 974                  | 1825                      | 38222 |
| 02/01/2022 | 22620                 | 10071                    | 1034                 | 1811                      | 35536 |
| 03/01/2022 | 22671                 | 10501                    | 875                  | 1890                      | 35937 |
| 04/01/2022 | 22871                 | 10767                    | 794                  | 1941                      | 36373 |
| 05/01/2022 | 22989                 | 10910                    | 662                  | 2066                      | 36627 |
| 06/01/2022 | 22821                 | 10641                    | 738                  | 2016                      | 36216 |
| 07/01/2022 | 22867                 | 10667                    | 656                  | 2228                      | 36418 |
| 08/01/2022 | 22902                 | 10589                    | 460                  | 2216                      | 36167 |
| 09/01/2022 | 22900                 | 10575                    | 470                  | 2153                      | 36098 |
| 10/01/2022 | 22904                 | 10481                    | 353                  | 2219                      | 35957 |
| 11/01/2022 | 22988                 | 10441                    | 393                  | 2105                      | 35927 |
| 12/01/2022 | 22932                 | 10325                    | 302                  | 2144                      | 35703 |
| 01/01/2023 | 22918                 | 11785                    | 432                  | 2010                      | 37145 |
| 02/01/2023 | 22978                 | 11578                    | 327                  | 1859                      | 36742 |
| 03/01/2023 | 23052                 | 11647                    | 365                  | 1791                      | 36855 |
| 04/01/2023 | 23034                 | 11631                    | 423                  | 1757                      | 36845 |
| 05/01/2023 | 23151                 | 11631                    | 423                  | 1757                      | 36962 |
| 06/01/2023 | 22830                 | 11627                    | 618                  | 1789                      | 36864 |
| 07/01/2023 | 22503                 | 11542                    | 850                  | 1719                      | 36614 |
| 08/01/2023 | 22401                 | 11438                    | 710                  | 1573                      | 36122 |
| 09/01/2023 | $\frac{22401}{22381}$ | 11472                    | 696                  | 1668                      | 36217 |
|            |                       |                          |                      |                           |       |
| 10/01/2023 | 22454                 | 11520                    | 598                  | 1679                      | 36251 |
| 11/01/2023 | 22768                 | 11606                    | 702                  | 1602                      | 36678 |
| 12/01/2023 | 22936                 | 11775                    | 871                  | 1536                      | 37118 |
| 01/01/2024 | 23136                 | 11608                    | 944                  | 1278                      | 36966 |
| 02/01/2024 | 23374                 | 11633                    | 863                  | 1374                      | 37244 |
| 03/01/2024 | 23620                 | 11633                    | 771                  | 1276                      | 37300 |