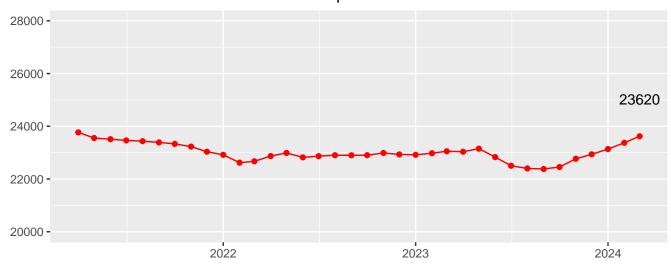

# **DOC Population Trend**

### Population Trend

February 2024 Population Trend Summary

Table 3: Population Trend

| Date       | DOC Adult             | Community<br>Corrections | Jail DOC<br>Contract | Jail Felony F6 Diversions | Total |
|------------|-----------------------|--------------------------|----------------------|---------------------------|-------|
| 04/01/2021 | 23769                 | 12425                    | 527                  | 1556                      | 38277 |
| 05/01/2021 | 23554                 | 12464                    | 629                  | 1611                      | 38258 |
| 06/01/2021 | 23510                 | 12635                    | 593                  | 1700                      | 38438 |
| 07/01/2021 | 23464                 | 12546                    | 622                  | 1699                      | 38331 |
| 08/01/2021 | 23435                 | 12305                    | 492                  | 1705                      | 37937 |
| 09/01/2021 | 23388                 | 12505                    | 594                  | 1773                      | 38260 |
|            |                       | 12684                    | 594<br>577           | 1773<br>1772              | 38365 |
| 10/01/2021 | 23332                 |                          |                      |                           |       |
| 11/01/2021 | 23229                 | 12799                    | 693                  | 1777                      | 38498 |
| 12/01/2021 | 23035                 | 12876                    | 783                  | 1804                      | 38498 |
| 01/01/2022 | 22918                 | 12505                    | 974                  | 1825                      | 38222 |
| 02/01/2022 | 22620                 | 10071                    | 1034                 | 1811                      | 35536 |
| 03/01/2022 | 22671                 | 10501                    | 875                  | 1890                      | 35937 |
| 04/01/2022 | 22871                 | 10767                    | 794                  | 1941                      | 36373 |
| 05/01/2022 | 22989                 | 10910                    | 662                  | 2066                      | 36627 |
| 06/01/2022 | 22821                 | 10641                    | 738                  | 2016                      | 36216 |
| 07/01/2022 | 22867                 | 10667                    | 656                  | 2228                      | 36418 |
| 08/01/2022 | 22902                 | 10589                    | 460                  | 2216                      | 36167 |
| 09/01/2022 | 22900                 | 10575                    | 470                  | 2153                      | 36098 |
| 10/01/2022 | 22904                 | 10481                    | 353                  | 2219                      | 35957 |
| 11/01/2022 | 22988                 | 10441                    | 393                  | 2105                      | 35927 |
| 12/01/2022 | 22932                 | 10325                    | 302                  | 2144                      | 35703 |
| 01/01/2023 | 22918                 | 11785                    | 432                  | 2010                      | 37145 |
| 02/01/2023 | 22978                 | 11578                    | 327                  | 1859                      | 36742 |
| 03/01/2023 | 23052                 | 11647                    | 365                  | 1791                      | 36855 |
| 04/01/2023 | 23034                 | 11631                    | 423                  | 1757                      | 36845 |
| 05/01/2023 | 23151                 | 11631                    | 423                  | 1757                      | 36962 |
| 06/01/2023 | 22830                 | 11627                    | 618                  | 1789                      | 36864 |
| 07/01/2023 | 22503                 | 11542                    | 850                  | 1719                      | 36614 |
| 08/01/2023 | 22401                 | 11438                    | 710                  | 1573                      | 36122 |
| 09/01/2023 | $\frac{22401}{22381}$ | 11472                    | 696                  | 1668                      | 36217 |
|            |                       |                          |                      |                           |       |
| 10/01/2023 | 22454                 | 11520                    | 598                  | 1679                      | 36251 |
| 11/01/2023 | 22768                 | 11606                    | 702                  | 1602                      | 36678 |
| 12/01/2023 | 22936                 | 11775                    | 871                  | 1536                      | 37118 |
| 01/01/2024 | 23136                 | 11608                    | 944                  | 1278                      | 36966 |
| 02/01/2024 | 23374                 | 11633                    | 863                  | 1374                      | 37244 |
| 03/01/2024 | 23620                 | 11633                    | 771                  | 1276                      | 37300 |