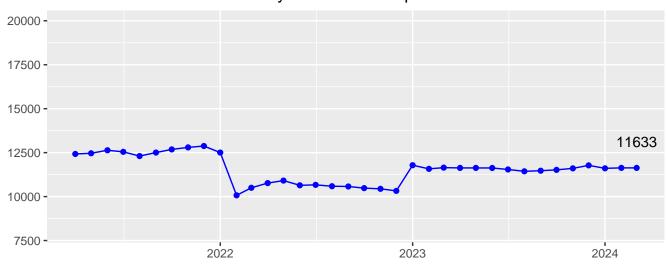

## Community Corrections Population Trend

### Population Trend

February 2024 Population Trend Summary

Table 3: Population Trend

| Date       | DOC Adult             | Community<br>Corrections | Jail DOC<br>Contract | Jail Felony F6 Diversions | Total |
|------------|-----------------------|--------------------------|----------------------|---------------------------|-------|
| 04/01/2021 | 23769                 | 12425                    | 527                  | 1556                      | 38277 |
| 05/01/2021 | 23554                 | 12464                    | 629                  | 1611                      | 38258 |
| 06/01/2021 | 23510                 | 12635                    | 593                  | 1700                      | 38438 |
| 07/01/2021 | 23464                 | 12546                    | 622                  | 1699                      | 38331 |
| 08/01/2021 | 23435                 | 12305                    | 492                  | 1705                      | 37937 |
| 09/01/2021 | 23388                 | 12505                    | 594                  | 1773                      | 38260 |
|            |                       | 12684                    | 594<br>577           | 1773<br>1772              | 38365 |
| 10/01/2021 | 23332                 |                          |                      |                           |       |
| 11/01/2021 | 23229                 | 12799                    | 693                  | 1777                      | 38498 |
| 12/01/2021 | 23035                 | 12876                    | 783                  | 1804                      | 38498 |
| 01/01/2022 | 22918                 | 12505                    | 974                  | 1825                      | 38222 |
| 02/01/2022 | 22620                 | 10071                    | 1034                 | 1811                      | 35536 |
| 03/01/2022 | 22671                 | 10501                    | 875                  | 1890                      | 35937 |
| 04/01/2022 | 22871                 | 10767                    | 794                  | 1941                      | 36373 |
| 05/01/2022 | 22989                 | 10910                    | 662                  | 2066                      | 36627 |
| 06/01/2022 | 22821                 | 10641                    | 738                  | 2016                      | 36216 |
| 07/01/2022 | 22867                 | 10667                    | 656                  | 2228                      | 36418 |
| 08/01/2022 | 22902                 | 10589                    | 460                  | 2216                      | 36167 |
| 09/01/2022 | 22900                 | 10575                    | 470                  | 2153                      | 36098 |
| 10/01/2022 | 22904                 | 10481                    | 353                  | 2219                      | 35957 |
| 11/01/2022 | 22988                 | 10441                    | 393                  | 2105                      | 35927 |
| 12/01/2022 | 22932                 | 10325                    | 302                  | 2144                      | 35703 |
| 01/01/2023 | 22918                 | 11785                    | 432                  | 2010                      | 37145 |
| 02/01/2023 | 22978                 | 11578                    | 327                  | 1859                      | 36742 |
| 03/01/2023 | 23052                 | 11647                    | 365                  | 1791                      | 36855 |
| 04/01/2023 | 23034                 | 11631                    | 423                  | 1757                      | 36845 |
| 05/01/2023 | 23151                 | 11631                    | 423                  | 1757                      | 36962 |
| 06/01/2023 | 22830                 | 11627                    | 618                  | 1789                      | 36864 |
| 07/01/2023 | 22503                 | 11542                    | 850                  | 1719                      | 36614 |
| 08/01/2023 | 22401                 | 11438                    | 710                  | 1573                      | 36122 |
| 09/01/2023 | $\frac{22401}{22381}$ | 11472                    | 696                  | 1668                      | 36217 |
|            |                       |                          |                      |                           |       |
| 10/01/2023 | 22454                 | 11520                    | 598                  | 1679                      | 36251 |
| 11/01/2023 | 22768                 | 11606                    | 702                  | 1602                      | 36678 |
| 12/01/2023 | 22936                 | 11775                    | 871                  | 1536                      | 37118 |
| 01/01/2024 | 23136                 | 11608                    | 944                  | 1278                      | 36966 |
| 02/01/2024 | 23374                 | 11633                    | 863                  | 1374                      | 37244 |
| 03/01/2024 | 23620                 | 11633                    | 771                  | 1276                      | 37300 |