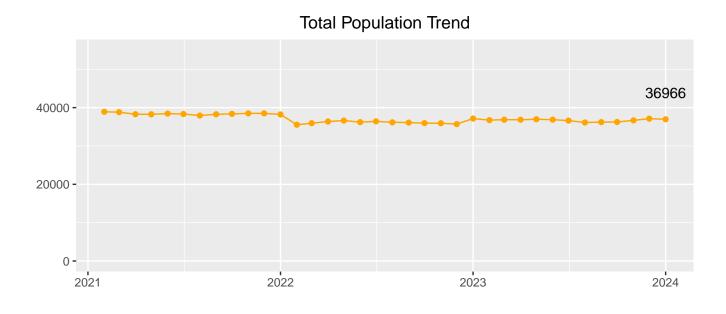

## **Population Trend**

December 2023 Population Trend Summary

| Date       | DOC Adult | Community<br>Corrections | Jail DOC<br>Contract | Jail Felony F6<br>Diversions | Total |
|------------|-----------|--------------------------|----------------------|------------------------------|-------|
| 02/01/2021 | 23745     | 12830                    | 780                  | 1555                         | 38910 |
| 03/01/2021 | 23745     | 12834                    | 723                  | 1512                         | 38814 |
| 04/01/2021 | 23769     | 12425                    | 527                  | 1556                         | 38277 |
| 05/01/2021 | 23554     | 12464                    | 629                  | 1611                         | 38258 |
| 06/01/2021 | 23510     | 12635                    | 593                  | 1700                         | 38438 |
| 07/01/2021 | 23464     | 12546                    | 622                  | 1699                         | 38331 |
| 08/01/2021 | 23435     | 12305                    | 492                  | 1705                         | 37937 |
| 09/01/2021 | 23388     | 12505                    | 594                  | 1773                         | 38260 |
| 10/01/2021 | 23332     | 12684                    | 577                  | 1772                         | 38365 |
| 11/01/2021 | 23229     | 12799                    | 693                  | 1777                         | 38498 |
| 12/01/2021 | 23035     | 12876                    | 783                  | 1804                         | 38498 |
| 01/01/2022 | 22918     | 12505                    | 974                  | 1825                         | 38222 |
| 02/01/2022 | 22620     | 10071                    | 1034                 | 1811                         | 35536 |
| 03/01/2022 | 22671     | 10501                    | 875                  | 1890                         | 35937 |
| 04/01/2022 | 22871     | 10767                    | 794                  | 1941                         | 36373 |
| 05/01/2022 | 22989     | 10910                    | 662                  | 2066                         | 36627 |
| 06/01/2022 | 22821     | 10641                    | 738                  | 2016                         | 36216 |
| 07/01/2022 | 22867     | 10667                    | 656                  | 2228                         | 36418 |
| 08/01/2022 | 22902     | 10589                    | 460                  | 2216                         | 36167 |
| 09/01/2022 | 22900     | 10575                    | 470                  | 2153                         | 36098 |
| 10/01/2022 | 22904     | 10481                    | 353                  | 2219                         | 35957 |
| 11/01/2022 | 22988     | 10441                    | 393                  | 2105                         | 35927 |
| 12/01/2022 | 22932     | 10325                    | 302                  | 2144                         | 35703 |
| 01/01/2023 | 22918     | 11785                    | 432                  | 2010                         | 37145 |
| 02/01/2023 | 22978     | 11578                    | 327                  | 1859                         | 36742 |
| 03/01/2023 | 23052     | 11647                    | 365                  | 1791                         | 36855 |
| 04/01/2023 | 23034     | 11631                    | 423                  | 1757                         | 36845 |
| 05/01/2023 | 23151     | 11631                    | 423                  | 1757                         | 36962 |
| 06/01/2023 | 22830     | 11627                    | 618                  | 1789                         | 36864 |
| 07/01/2023 | 22503     | 11542                    | 850                  | 1719                         | 36614 |
| 08/01/2023 | 22401     | 11438                    | 710                  | 1573                         | 36122 |
| 09/01/2023 | 22381     | 11472                    | 696                  | 1668                         | 36217 |
| 10/01/2023 | 22454     | 11520                    | 598                  | 1679                         | 36251 |
| 11/01/2023 | 22768     | 11606                    | 702                  | 1602                         | 36678 |
| 12/01/2023 | 22936     | 11775                    | 871                  | 1536                         | 37118 |
| 01/01/2024 | 23136     | 11608                    | 944                  | 1278                         | 36966 |

Table 3: Population Trend

**DOC Population Trend** 

**Community Corrections Population Trend** 