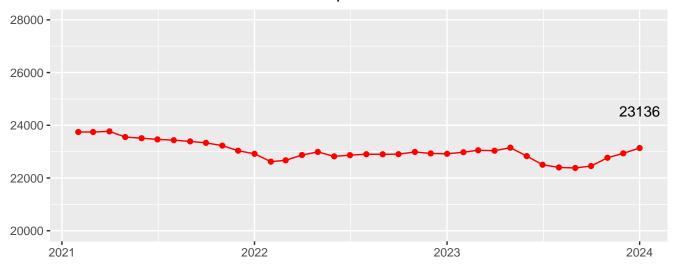

## **Population Trend**

December 2023 Population Trend Summary

| Date       | DOC Adult | Community<br>Corrections | Jail DOC<br>Contract | Jail Felony F6<br>Diversions | Total |
|------------|-----------|--------------------------|----------------------|------------------------------|-------|
| 02/01/2021 | 23745     | 12830                    | 780                  | 1555                         | 38910 |
| 03/01/2021 | 23745     | 12834                    | 723                  | 1512                         | 38814 |
| 04/01/2021 | 23769     | 12425                    | 527                  | 1556                         | 38277 |
| 05/01/2021 | 23554     | 12464                    | 629                  | 1611                         | 38258 |
| 06/01/2021 | 23510     | 12635                    | 593                  | 1700                         | 38438 |
| 07/01/2021 | 23464     | 12546                    | 622                  | 1699                         | 38331 |
| 08/01/2021 | 23435     | 12305                    | 492                  | 1705                         | 37937 |
| 09/01/2021 | 23388     | 12505                    | 594                  | 1773                         | 38260 |
| 10/01/2021 | 23332     | 12684                    | 577                  | 1772                         | 38365 |
| 11/01/2021 | 23229     | 12799                    | 693                  | 1777                         | 38498 |
| 12/01/2021 | 23035     | 12876                    | 783                  | 1804                         | 38498 |
| 01/01/2022 | 22918     | 12505                    | 974                  | 1825                         | 38222 |
| 02/01/2022 | 22620     | 10071                    | 1034                 | 1811                         | 35536 |
| 03/01/2022 | 22671     | 10501                    | 875                  | 1890                         | 35937 |
| 04/01/2022 | 22871     | 10767                    | 794                  | 1941                         | 36373 |
| 05/01/2022 | 22989     | 10910                    | 662                  | 2066                         | 36627 |
| 06/01/2022 | 22821     | 10641                    | 738                  | 2016                         | 36216 |
| 07/01/2022 | 22867     | 10667                    | 656                  | 2228                         | 36418 |
| 08/01/2022 | 22902     | 10589                    | 460                  | 2216                         | 36167 |
| 09/01/2022 | 22900     | 10575                    | 470                  | 2153                         | 36098 |
| 10/01/2022 | 22904     | 10481                    | 353                  | 2219                         | 35957 |
| 11/01/2022 | 22988     | 10441                    | 393                  | 2105                         | 35927 |
| 12/01/2022 | 22932     | 10325                    | 302                  | 2144                         | 35703 |
| 01/01/2023 | 22918     | 11785                    | 432                  | 2010                         | 37145 |
| 02/01/2023 | 22978     | 11578                    | 327                  | 1859                         | 36742 |
| 03/01/2023 | 23052     | 11647                    | 365                  | 1791                         | 36855 |
| 04/01/2023 | 23034     | 11631                    | 423                  | 1757                         | 36845 |
| 05/01/2023 | 23151     | 11631                    | 423                  | 1757                         | 36962 |
| 06/01/2023 | 22830     | 11627                    | 618                  | 1789                         | 36864 |
| 07/01/2023 | 22503     | 11542                    | 850                  | 1719                         | 36614 |
| 08/01/2023 | 22401     | 11438                    | 710                  | 1573                         | 36122 |
| 09/01/2023 | 22381     | 11472                    | 696                  | 1668                         | 36217 |
| 10/01/2023 | 22454     | 11520                    | 598                  | 1679                         | 36251 |
| 11/01/2023 | 22768     | 11606                    | 702                  | 1602                         | 36678 |
| 12/01/2023 | 22936     | 11775                    | 871                  | 1536                         | 37118 |
| 01/01/2024 | 23136     | 11608                    | 944                  | 1278                         | 36966 |

Table 3: Population Trend

**DOC Population Trend** 

**Community Corrections Population Trend** 