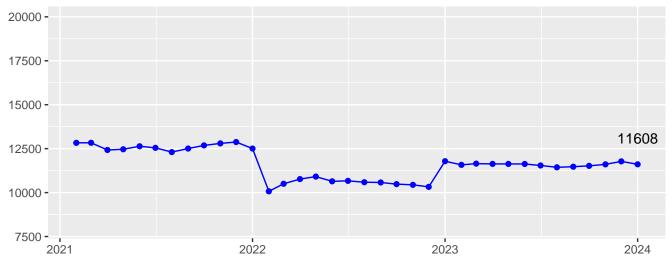

## **Population Trend**

December 2023 Population Trend Summary

| Date       | DOC Adult | Community<br>Corrections | Jail DOC<br>Contract | Jail Felony F6<br>Diversions | Total |
|------------|-----------|--------------------------|----------------------|------------------------------|-------|
| 02/01/2021 | 23745     | 12830                    | 780                  | 1555                         | 38910 |
| 03/01/2021 | 23745     | 12834                    | 723                  | 1512                         | 38814 |
| 04/01/2021 | 23769     | 12425                    | 527                  | 1556                         | 38277 |
| 05/01/2021 | 23554     | 12464                    | 629                  | 1611                         | 38258 |
| 06/01/2021 | 23510     | 12635                    | 593                  | 1700                         | 38438 |
| 07/01/2021 | 23464     | 12546                    | 622                  | 1699                         | 38331 |
| 08/01/2021 | 23435     | 12305                    | 492                  | 1705                         | 37937 |
| 09/01/2021 | 23388     | 12505                    | 594                  | 1773                         | 38260 |
| 10/01/2021 | 23332     | 12684                    | 577                  | 1772                         | 38365 |
| 11/01/2021 | 23229     | 12799                    | 693                  | 1777                         | 38498 |
| 12/01/2021 | 23035     | 12876                    | 783                  | 1804                         | 38498 |
| 01/01/2022 | 22918     | 12505                    | 974                  | 1825                         | 38222 |
| 02/01/2022 | 22620     | 10071                    | 1034                 | 1811                         | 35536 |
| 03/01/2022 | 22671     | 10501                    | 875                  | 1890                         | 35937 |
| 04/01/2022 | 22871     | 10767                    | 794                  | 1941                         | 36373 |
| 05/01/2022 | 22989     | 10910                    | 662                  | 2066                         | 36627 |
| 06/01/2022 | 22821     | 10641                    | 738                  | 2016                         | 36216 |
| 07/01/2022 | 22867     | 10667                    | 656                  | 2228                         | 36418 |
| 08/01/2022 | 22902     | 10589                    | 460                  | 2216                         | 36167 |
| 09/01/2022 | 22900     | 10575                    | 470                  | 2153                         | 36098 |
| 10/01/2022 | 22904     | 10481                    | 353                  | 2219                         | 35957 |
| 11/01/2022 | 22988     | 10441                    | 393                  | 2105                         | 35927 |
| 12/01/2022 | 22932     | 10325                    | 302                  | 2144                         | 35703 |
| 01/01/2023 | 22918     | 11785                    | 432                  | 2010                         | 37145 |
| 02/01/2023 | 22978     | 11578                    | 327                  | 1859                         | 36742 |
| 03/01/2023 | 23052     | 11647                    | 365                  | 1791                         | 36855 |
| 04/01/2023 | 23034     | 11631                    | 423                  | 1757                         | 36845 |
| 05/01/2023 | 23151     | 11631                    | 423                  | 1757                         | 36962 |
| 06/01/2023 | 22830     | 11627                    | 618                  | 1789                         | 36864 |
| 07/01/2023 | 22503     | 11542                    | 850                  | 1719                         | 36614 |
| 08/01/2023 | 22401     | 11438                    | 710                  | 1573                         | 36122 |
| 09/01/2023 | 22381     | 11472                    | 696                  | 1668                         | 36217 |
| 10/01/2023 | 22454     | 11520                    | 598                  | 1679                         | 36251 |
| 11/01/2023 | 22768     | 11606                    | 702                  | 1602                         | 36678 |
| 12/01/2023 | 22936     | 11775                    | 871                  | 1536                         | 37118 |
| 01/01/2024 | 23136     | 11608                    | 944                  | 1278                         | 36966 |

Table 3: Population Trend

**DOC Population Trend** 

**Community Corrections Population Trend** 