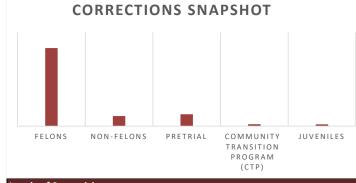

\*Entity refers to the number of contracted programs applied under the entity definition

| Community Corrections Average Daily Population |            |        |  |  |  |
|------------------------------------------------|------------|--------|--|--|--|
| Felons                                         | 9,986      | 75.32% |  |  |  |
| Non-Felons                                     | 1,285      | 9.69%  |  |  |  |
| Pretrial                                       | 1,524      | 11.49% |  |  |  |
| Community Transition Program (CTP)             | 239        | 1.80%  |  |  |  |
| Juveniles                                      | 224        | 1.69%  |  |  |  |
| Total Individuals Serv                         | red 13,258 |        |  |  |  |