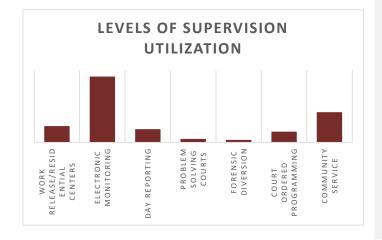

**OCTOBER COMMUNITY** 

| Levels of Supervision            |             |            |  |  |  |
|----------------------------------|-------------|------------|--|--|--|
| Category                         | Utilization | Population |  |  |  |
| Work Release/Residential Centers | 12%         | 1,584      |  |  |  |
| Electronic Monitoring            | 48%         | 6,402      |  |  |  |
| Day Reporting                    | 10%         | 1,285      |  |  |  |
| Problem Solving Courts           | 3%          | 332        |  |  |  |
| Forensic Diversion               | 2%          | 242        |  |  |  |
| Court Ordered Programming        | 8%          | 1,040      |  |  |  |
| Community Service                | 22%         | 2,936      |  |  |  |

Note: Utilization does not refer to the capacity of the reported population. This displays the population reported use compared to the total population of all Levels of Supervision. Community Service is supported through User Fees.