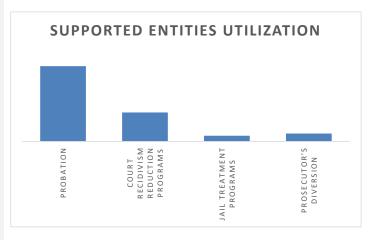

| 0.00                                                                                                                                                                                                                                                                                | pliance                                                            |                |                 |                                                                                                           |                                               |
|-------------------------------------------------------------------------------------------------------------------------------------------------------------------------------------------------------------------------------------------------------------------------------------|--------------------------------------------------------------------|----------------|-----------------|-----------------------------------------------------------------------------------------------------------|-----------------------------------------------|
|                                                                                                                                                                                                                                                                                     | CC                                                                 | CRRP           | JT              | Prob                                                                                                      | PD                                            |
| On Time                                                                                                                                                                                                                                                                             | 91                                                                 | 44             | 24              | 38                                                                                                        | 6                                             |
| Late                                                                                                                                                                                                                                                                                | 5                                                                  | 2              | 2               | 1                                                                                                         | 1                                             |
| Missing                                                                                                                                                                                                                                                                             | 0                                                                  | 0              | 0               | 0                                                                                                         | 0                                             |
| Compliance R                                                                                                                                                                                                                                                                        | ate 95%                                                            | 96%            | 92%             | 97%                                                                                                       | 86%                                           |
| Work Release                                                                                                                                                                                                                                                                        | Capacity                                                           |                |                 |                                                                                                           |                                               |
| # Available Beds                                                                                                                                                                                                                                                                    |                                                                    |                |                 | 3,920                                                                                                     |                                               |
| Post-Conviction                                                                                                                                                                                                                                                                     |                                                                    |                |                 | 1,584                                                                                                     |                                               |
| Pretrial                                                                                                                                                                                                                                                                            |                                                                    |                |                 | 183                                                                                                       |                                               |
|                                                                                                                                                                                                                                                                                     | Tot                                                                | al Utilization |                 | 1,767                                                                                                     |                                               |
| Capacity Rate                                                                                                                                                                                                                                                                       |                                                                    |                |                 | 45%                                                                                                       |                                               |
|                                                                                                                                                                                                                                                                                     |                                                                    | les the Commu  | nity Transition | Program                                                                                                   |                                               |
|                                                                                                                                                                                                                                                                                     | ,                                                                  | Nork Releas    | . Conceitu      | -                                                                                                         |                                               |
|                                                                                                                                                                                                                                                                                     | otal Utilizatio<br>31%                                             |                |                 | # Availabl<br>69%                                                                                         |                                               |
|                                                                                                                                                                                                                                                                                     |                                                                    |                |                 |                                                                                                           |                                               |
| -                                                                                                                                                                                                                                                                                   |                                                                    | ogram Utiliza  | ation           | 266                                                                                                       |                                               |
| Total Eligible for C                                                                                                                                                                                                                                                                | ТР                                                                 | ogram Utiliza  | ation           | 266                                                                                                       |                                               |
| Community Tra<br>Total Eligible for C<br>Total Released to (                                                                                                                                                                                                                        | ТР                                                                 | ogram Utiliza  | ation           | 75                                                                                                        |                                               |
| Total Eligible for C                                                                                                                                                                                                                                                                | ТР                                                                 | ogram Utiliza  | ation           |                                                                                                           |                                               |
| Total Eligible for C<br>Total Released to (                                                                                                                                                                                                                                         | TP<br>CTP                                                          |                |                 | 75<br>28%                                                                                                 |                                               |
| Total Eligible for C<br>Total Released to O<br>Utilization of CTP<br>Average Daily S                                                                                                                                                                                                | TP<br>CTP                                                          |                |                 | 75<br>28%                                                                                                 |                                               |
| Total Eligible for C<br>Total Released to (<br>Utilization of CTP<br>Average Daily S<br>Probation                                                                                                                                                                                   | TP<br>CTP                                                          |                |                 | 75<br>28%                                                                                                 | 93.10%                                        |
| Total Eligible for C<br>Total Released to O<br>Utilization of CTP<br>Average Daily S<br>Probation<br>Felons                                                                                                                                                                         | TP<br>CTP                                                          |                |                 | 75<br>28%<br>Entities                                                                                     |                                               |
| Total Eligible for C<br>Total Released to 0<br>Utilization of CTP<br>Average Daily S<br>Probation<br>Felons<br>Non-Felons                                                                                                                                                           | TP<br>CTP                                                          |                |                 | 75<br>28%<br>Entities<br>3,549                                                                            | 93.10%<br>6.90%                               |
| Total Eligible for C<br>Total Released to (<br>Utilization of CTP                                                                                                                                                                                                                   | TP<br>CTP<br>Snapshot P                                            | opulation fo   |                 | 75<br>28%<br>Entities<br>3,549<br>263                                                                     |                                               |
| Total Eligible for C<br>Total Released to 0<br>Utilization of CTP<br>Average Daily S<br>Probation<br>Felons<br>Non-Felons<br>Total                                                                                                                                                  | TP<br>CTP<br>Snapshot P                                            | opulation fo   |                 | 75<br>28%<br>Entities<br>3,549<br>263                                                                     | 6.90%                                         |
| Total Eligible for C<br>Total Released to (<br>Utilization of CTP<br>Average Daily S<br>Probation<br>Felons<br>Non-Felons<br>Total<br>Court Recidivism                                                                                                                              | TP<br>CTP<br>Snapshot P                                            | opulation fo   |                 | 75<br>28%<br>Entities<br>3,549<br>263<br>3,812                                                            |                                               |
| Total Eligible for C<br>Total Released to (<br>Utilization of CTP<br>Average Daily S<br>Probation<br>Felons<br>Non-Felons<br>Total<br>Court Recidivism<br>Felons<br>Non-Felons                                                                                                      | TP<br>CTP<br>Snapshot P                                            | opulation fo   |                 | 75<br>28%<br>Entities<br>3,549<br>263<br>3,812<br>1,261                                                   | 6.90%<br>86.08%                               |
| Total Eligible for C<br>Total Released to (<br>Utilization of CTP<br>Average Daily S<br>Probation<br>Felons<br>Non-Felons<br>Total<br>Court Recidivism<br>Felons<br>Non-Felons<br>Total                                                                                             | TP<br>CTP<br>Snapshot P                                            | opulation fo   |                 | 75<br>28%<br>Entities<br>3,549<br>263<br>3,812<br>1,261<br>204                                            | 6.90%<br>86.08%                               |
| Total Eligible for C<br>Total Released to (<br>Utilization of CTP<br>Average Daily S<br>Probation<br>Felons<br>Non-Felons<br>Total<br>Court Recidivism<br>Felons<br>Non-Felons<br>Total<br>Jail Treatment P                                                                         | TP<br>CTP<br>Snapshot P                                            | opulation fo   |                 | 75<br>28%<br>Entities<br>3,549<br>263<br>3,812<br>1,261<br>204                                            | 6.90%<br>86.08%                               |
| Total Eligible for CC<br>Total Released to G<br>Utilization of CTP<br>Average Daily S<br>Probation<br>Felons<br>Non-Felons<br>Total<br>Court Recidivism<br>Felons<br>Total<br>Jail Treatment P<br>Felons                                                                            | TP<br>CTP<br>Snapshot P                                            | opulation fo   |                 | 75<br>28%<br>Entities<br>3,549<br>263<br>3,812<br>1,261<br>204<br>1,465                                   | 6.909<br>86.089<br>13.929                     |
| Total Eligible for C<br>Total Released to 0<br>Utilization of CTP<br>Average Daily S<br>Probation<br>Felons<br>Non-Felons<br>Total<br>Court Recidivism<br>Felons<br>Non-Felons<br>Total<br>Jail Treatment P<br>Felons<br>Non-Felons                                                 | TP<br>CTP<br>Snapshot P                                            | opulation fo   |                 | 75<br>28%<br>Entities<br>3,549<br>263<br>3,812<br>1,261<br>204<br>1,465<br>225                            | 6.909<br>86.089<br>13.929<br>77.599           |
| Total Eligible for C<br>Total Released to 0<br>Utilization of CTP<br>Average Daily S<br>Probation<br>Felons<br>Non-Felons<br>Total<br>Court Recidivism<br>Felons<br>Total<br>Jail Treatment P<br>Felons<br>Non-Felons<br>Total<br>Jain Treatment P                                  | TP<br>CTP<br>Snapshot P<br>n Reduction<br>rograms                  | opulation fo   |                 | 75<br>28%<br>Entities<br>3,549<br>263<br>3,812<br>1,261<br>1,261<br>204<br>1,465<br>204<br>1,465<br>65    | 6.909<br>86.089<br>13.929<br>77.599           |
| Total Eligible for C<br>Total Released to 0<br>Utilization of CTP<br>Average Daily S<br>Probation<br>Felons<br>Non-Felons<br>Total<br>Court Recidivism<br>Felons<br>Total<br>Jail Treatment P<br>Felons<br>Non-Felons<br>Total<br>Pelons<br>Non-Felons<br>Total<br>Prosecutor's Div | TP<br>CTP<br>Snapshot P<br>n Reduction<br>rograms<br>ersion        | opulation fo   |                 | 75<br>28%<br>Entities<br>3,549<br>263<br>3,812<br>1,261<br>1,261<br>204<br>1,465<br>204<br>1,465<br>65    | 6.909<br>86.089<br>13.929<br>77.599<br>22.419 |
| Total Eligible for C<br>Total Released to (<br>Utilization of CTP<br>Average Daily S<br>Probation<br>Felons<br>Non-Felons<br>Total<br>Court Recidivism<br>Felons                                                                                                                    | TP<br>CTP<br>Snapshot P<br>n Reduction<br>rograms<br>ersion<br>tus | opulation fo   |                 | 75<br>28%<br>Entities<br>3,549<br>263<br>3,812<br>1,261<br>0<br>1,261<br>204<br>1,465<br>225<br>65<br>290 | 6.909<br>86.089<br>13.929<br>77.599           |