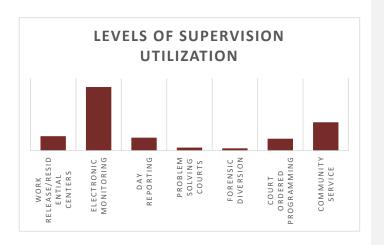

## JULY COMMUNITY CORRECTIONS **SNAPSHOT**

| Levels of Supervision            |             |            |
|----------------------------------|-------------|------------|
| Category                         | Utilization | Population |
| Work Release/Residential Centers | 11%         | 1,401      |
| Electronic Monitoring            | 48%         | 6,160      |
| Day Reporting                    | 10%         | 1,256      |
| Problem Solving Courts           | 2%          | 292        |
| Forensic Diversion               | 2%          | 221        |
| Court Ordered Programming        | 9%          | 1,155      |
| Community Service                | 21%         | 2,747      |

Note: Utilization does not refer to the capacity of the reported population. This displays the population reported use compared to the total population of all Levels of Supervision. Community Service is supported through User Fees.