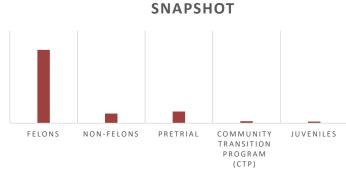

<sup>\*</sup>Entity refers to the number of contracted programs applied under the entity definition

| Community Corrections Average Daily Population |           |        |  |  |  |
|------------------------------------------------|-----------|--------|--|--|--|
| Felons                                         | 9,534     | 74.62% |  |  |  |
| Non-Felons                                     | 1,254     | 9.81%  |  |  |  |
| Pretrial                                       | 1,517     | 11.87% |  |  |  |
| Community Transition Program (CTP)             | 259       | 2.03%  |  |  |  |
| Juveniles                                      | 213       | 1.67%  |  |  |  |
| Total Individuals Serve                        | od 12 777 |        |  |  |  |