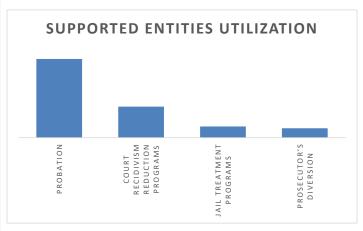

| Community Transition Program L                   | Jtilization                                                                                                                                                                                                                                                                                                                                                                                                                                                                                                                                                                                                                                                                                                                                                                                                                                                                                                                                                                                                                                                                                                                                                                                                                                                                                                                                                                                                                                                                                                                                                                                                                                                                                                                                                                                                                                                                                                                                                                                                                                                                                                                    |        |
|--------------------------------------------------|--------------------------------------------------------------------------------------------------------------------------------------------------------------------------------------------------------------------------------------------------------------------------------------------------------------------------------------------------------------------------------------------------------------------------------------------------------------------------------------------------------------------------------------------------------------------------------------------------------------------------------------------------------------------------------------------------------------------------------------------------------------------------------------------------------------------------------------------------------------------------------------------------------------------------------------------------------------------------------------------------------------------------------------------------------------------------------------------------------------------------------------------------------------------------------------------------------------------------------------------------------------------------------------------------------------------------------------------------------------------------------------------------------------------------------------------------------------------------------------------------------------------------------------------------------------------------------------------------------------------------------------------------------------------------------------------------------------------------------------------------------------------------------------------------------------------------------------------------------------------------------------------------------------------------------------------------------------------------------------------------------------------------------------------------------------------------------------------------------------------------------|--------|
| Total Eligible for CTP                           | 333                                                                                                                                                                                                                                                                                                                                                                                                                                                                                                                                                                                                                                                                                                                                                                                                                                                                                                                                                                                                                                                                                                                                                                                                                                                                                                                                                                                                                                                                                                                                                                                                                                                                                                                                                                                                                                                                                                                                                                                                                                                                                                                            |        |
| Total Released to CTP                            | 113                                                                                                                                                                                                                                                                                                                                                                                                                                                                                                                                                                                                                                                                                                                                                                                                                                                                                                                                                                                                                                                                                                                                                                                                                                                                                                                                                                                                                                                                                                                                                                                                                                                                                                                                                                                                                                                                                                                                                                                                                                                                                                                            |        |
| Utilization of CTP                               | 34%                                                                                                                                                                                                                                                                                                                                                                                                                                                                                                                                                                                                                                                                                                                                                                                                                                                                                                                                                                                                                                                                                                                                                                                                                                                                                                                                                                                                                                                                                                                                                                                                                                                                                                                                                                                                                                                                                                                                                                                                                                                                                                                            |        |
| Average Daily Snapshot Populati                  | on for Supported Entities                                                                                                                                                                                                                                                                                                                                                                                                                                                                                                                                                                                                                                                                                                                                                                                                                                                                                                                                                                                                                                                                                                                                                                                                                                                                                                                                                                                                                                                                                                                                                                                                                                                                                                                                                                                                                                                                                                                                                                                                                                                                                                      |        |
| Probation                                        |                                                                                                                                                                                                                                                                                                                                                                                                                                                                                                                                                                                                                                                                                                                                                                                                                                                                                                                                                                                                                                                                                                                                                                                                                                                                                                                                                                                                                                                                                                                                                                                                                                                                                                                                                                                                                                                                                                                                                                                                                                                                                                                                |        |
| Felons                                           | 3,371                                                                                                                                                                                                                                                                                                                                                                                                                                                                                                                                                                                                                                                                                                                                                                                                                                                                                                                                                                                                                                                                                                                                                                                                                                                                                                                                                                                                                                                                                                                                                                                                                                                                                                                                                                                                                                                                                                                                                                                                                                                                                                                          | 93.35% |
| Non-Felons                                       | 240                                                                                                                                                                                                                                                                                                                                                                                                                                                                                                                                                                                                                                                                                                                                                                                                                                                                                                                                                                                                                                                                                                                                                                                                                                                                                                                                                                                                                                                                                                                                                                                                                                                                                                                                                                                                                                                                                                                                                                                                                                                                                                                            | 6.65%  |
| Total                                            | 3,611                                                                                                                                                                                                                                                                                                                                                                                                                                                                                                                                                                                                                                                                                                                                                                                                                                                                                                                                                                                                                                                                                                                                                                                                                                                                                                                                                                                                                                                                                                                                                                                                                                                                                                                                                                                                                                                                                                                                                                                                                                                                                                                          |        |
| <b>Court Recidivism Reduction Program</b>        | 15                                                                                                                                                                                                                                                                                                                                                                                                                                                                                                                                                                                                                                                                                                                                                                                                                                                                                                                                                                                                                                                                                                                                                                                                                                                                                                                                                                                                                                                                                                                                                                                                                                                                                                                                                                                                                                                                                                                                                                                                                                                                                                                             |        |
| Felons                                           | 1,219                                                                                                                                                                                                                                                                                                                                                                                                                                                                                                                                                                                                                                                                                                                                                                                                                                                                                                                                                                                                                                                                                                                                                                                                                                                                                                                                                                                                                                                                                                                                                                                                                                                                                                                                                                                                                                                                                                                                                                                                                                                                                                                          | 85.72% |
| Non-Felons                                       | 203                                                                                                                                                                                                                                                                                                                                                                                                                                                                                                                                                                                                                                                                                                                                                                                                                                                                                                                                                                                                                                                                                                                                                                                                                                                                                                                                                                                                                                                                                                                                                                                                                                                                                                                                                                                                                                                                                                                                                                                                                                                                                                                            | 14.28% |
| Total                                            | 1,422                                                                                                                                                                                                                                                                                                                                                                                                                                                                                                                                                                                                                                                                                                                                                                                                                                                                                                                                                                                                                                                                                                                                                                                                                                                                                                                                                                                                                                                                                                                                                                                                                                                                                                                                                                                                                                                                                                                                                                                                                                                                                                                          |        |
| Jail Treatment Programs                          |                                                                                                                                                                                                                                                                                                                                                                                                                                                                                                                                                                                                                                                                                                                                                                                                                                                                                                                                                                                                                                                                                                                                                                                                                                                                                                                                                                                                                                                                                                                                                                                                                                                                                                                                                                                                                                                                                                                                                                                                                                                                                                                                |        |
| Felons                                           | 427                                                                                                                                                                                                                                                                                                                                                                                                                                                                                                                                                                                                                                                                                                                                                                                                                                                                                                                                                                                                                                                                                                                                                                                                                                                                                                                                                                                                                                                                                                                                                                                                                                                                                                                                                                                                                                                                                                                                                                                                                                                                                                                            | 83.07% |
| Non-Felons                                       | 87                                                                                                                                                                                                                                                                                                                                                                                                                                                                                                                                                                                                                                                                                                                                                                                                                                                                                                                                                                                                                                                                                                                                                                                                                                                                                                                                                                                                                                                                                                                                                                                                                                                                                                                                                                                                                                                                                                                                                                                                                                                                                                                             | 16.93% |
| Total                                            | 514                                                                                                                                                                                                                                                                                                                                                                                                                                                                                                                                                                                                                                                                                                                                                                                                                                                                                                                                                                                                                                                                                                                                                                                                                                                                                                                                                                                                                                                                                                                                                                                                                                                                                                                                                                                                                                                                                                                                                                                                                                                                                                                            |        |
| Prosecutor's Diversion                           |                                                                                                                                                                                                                                                                                                                                                                                                                                                                                                                                                                                                                                                                                                                                                                                                                                                                                                                                                                                                                                                                                                                                                                                                                                                                                                                                                                                                                                                                                                                                                                                                                                                                                                                                                                                                                                                                                                                                                                                                                                                                                                                                |        |
| Pretrial Felony Status                           | 289                                                                                                                                                                                                                                                                                                                                                                                                                                                                                                                                                                                                                                                                                                                                                                                                                                                                                                                                                                                                                                                                                                                                                                                                                                                                                                                                                                                                                                                                                                                                                                                                                                                                                                                                                                                                                                                                                                                                                                                                                                                                                                                            | 67.05% |
| Pretrial Non-Felons Status                       | 142                                                                                                                                                                                                                                                                                                                                                                                                                                                                                                                                                                                                                                                                                                                                                                                                                                                                                                                                                                                                                                                                                                                                                                                                                                                                                                                                                                                                                                                                                                                                                                                                                                                                                                                                                                                                                                                                                                                                                                                                                                                                                                                            | 32.95% |
| Total                                            | 431                                                                                                                                                                                                                                                                                                                                                                                                                                                                                                                                                                                                                                                                                                                                                                                                                                                                                                                                                                                                                                                                                                                                                                                                                                                                                                                                                                                                                                                                                                                                                                                                                                                                                                                                                                                                                                                                                                                                                                                                                                                                                                                            |        |
| Nicko, Hailtonian dans not referensible consider | . of the comment of the state o |        |