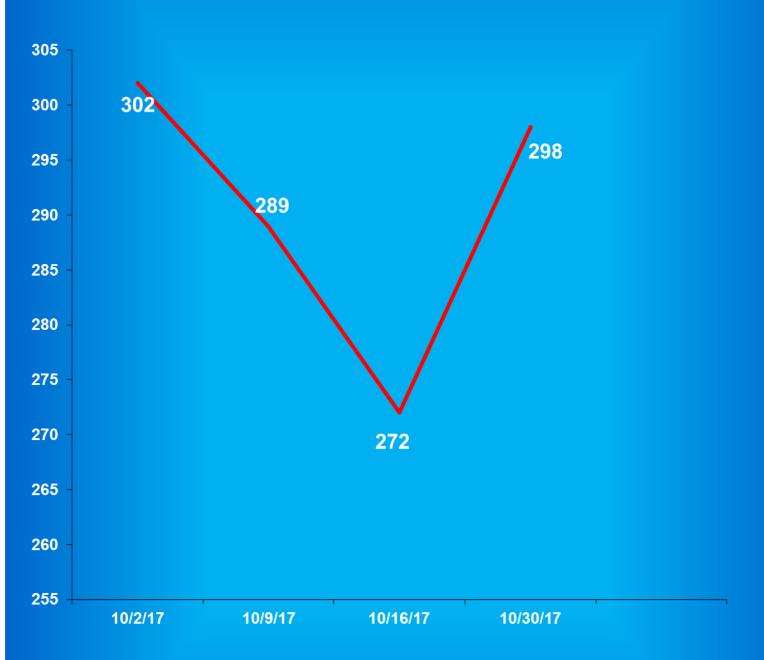

# Indiana Department of Correction Population Summary

- There were 23,668 adult male offenders (including 298 county jail "back-ups" and 80 in contracted beds) on November 01, 2017. This population is 4% below operational bed capacity for general population.
- There were 2,417 adult female offenders (including 52 county jail "back-ups" and 34 in contracted beds) on November 01, 2017. This population is 8% below the operational bed capacity.
- There were 357 juvenile male offenders in the Department's facilities on November 01, 2017. This population is 50% below the operational bed capacity.
- There were 33 juvenile female offenders in the Department's facilities on November 01, 2017. This population is 80% below the operational bed capacity.
- There were 6,454 adult males on parole in Indiana (5,998 Indiana parolees and 456 other jurisdiction parolees) on November 01, 2017.
- There were 680 adult females on parole in Indiana (619 Indiana parolees and 61 other jurisdiction parolees) on November 01, 2017.
- There were 1,045 adults admitted to IDOC (889 male and 156 female) and 1,028 adults released from IDOC (8888 male and 140 female) in October 2017.
- There were 56 juveniles admitted to IDOC (49 male and 8 female) and 85 juveniles released from IDOC (74 male and 11 female) in October 2017.