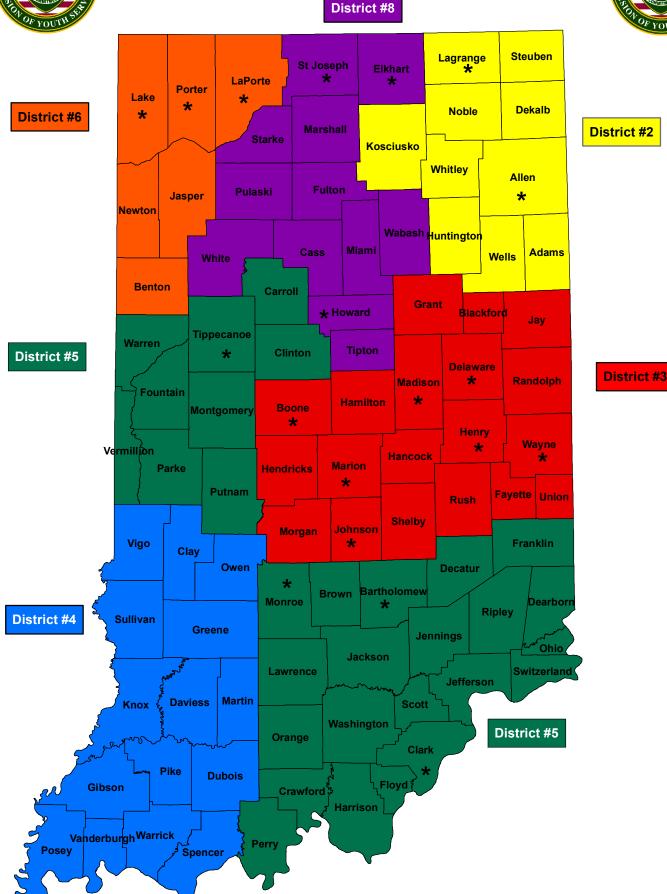

# Indiana Department of Correction Table 4 Parole Caseload on November 01, 2017

|                           |       | Indiana Parolees |            | Other Jurisdiction               |              |
|---------------------------|-------|------------------|------------|----------------------------------|--------------|
|                           | Adult | Adult            | Adult      | Adult                            |              |
| <u>Parole District</u>    | Male  | <u>Female</u>    | Male       | <u>Female</u>                    | <u>Total</u> |
| Interstate Compact (PD0)* | 453   | 57               | 456        | 61                               | 1,027        |
|                           |       |                  | District S | upervision Breakdown as follows: |              |
| Re-Entry Parole (PD1)     | 383   | 41               | 24         | 3                                | 451          |
| Fort Wayne (PD2)          | 699   | 74               | 40         | 4                                | 817          |
| Indianapolis (PD3)        | 1397  | 133              | 81         | 5                                | 1,616        |
| Evansville (P4A)          | 447   | 23               | 25         | 4                                | <i>499</i>   |
| Terre Haute (P4B)         | 484   | 52               | 28         | 6                                | 570          |
| Bloomington (PD5)         | 346   | 53               | 28         | 4                                | 431          |
| Gary (PD6)                | 553   | 43               | 70         | 9                                | 675          |
| New Castle (PD7)          | 605   | 80               | 37         | 5                                | 727          |
| South Bend (PD8)          | 773   | 72               | 74         | 6                                | 925          |
| Madison (PD9)             | 311   | 48               | 49         | 15                               | 423          |
| Total                     | 6,451 | 676              | 456        | 61                               | 7,644        |