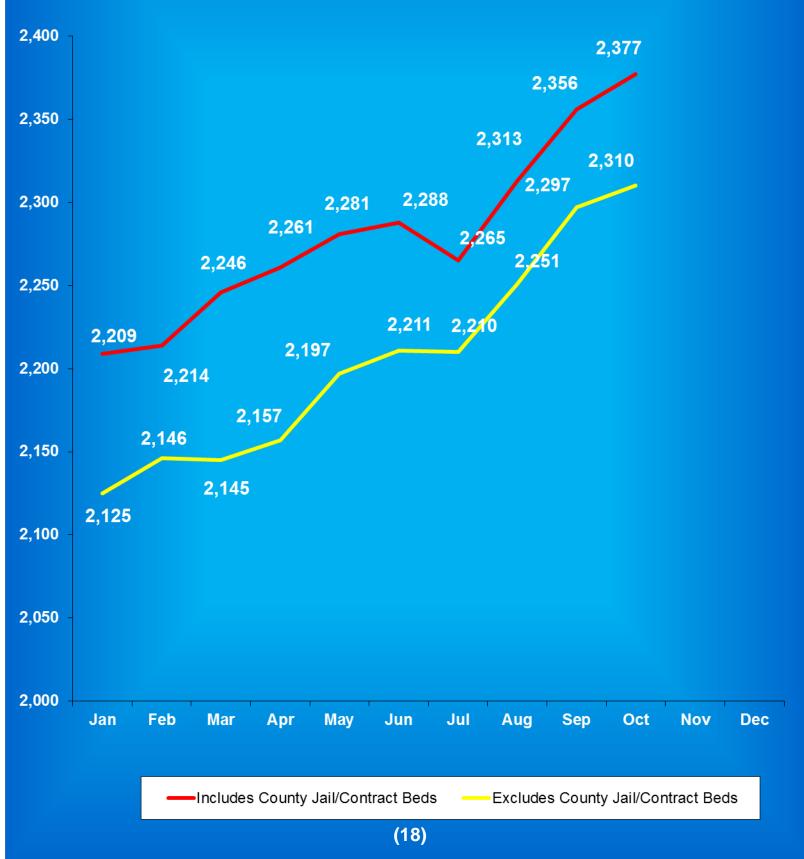

# Indiana Department of Correction Table 8 The Number of Department of Correction Offenders Held in County Jails\*