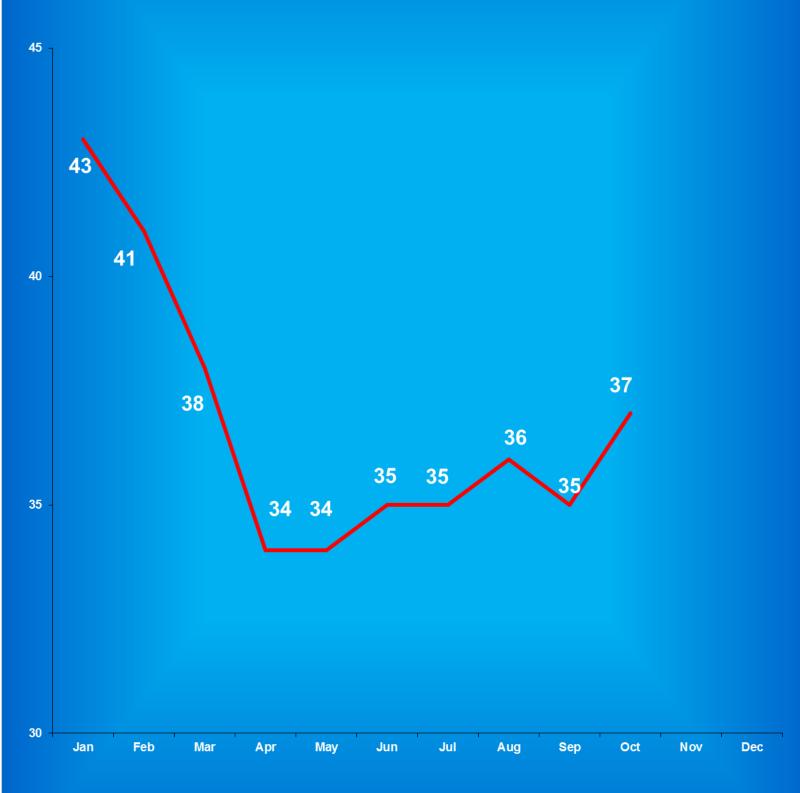

|             | Adult  | Adult         | Juvenile | Juvenile      |              |
|-------------|--------|---------------|----------|---------------|--------------|
| <u>2017</u> | Male   | <b>Female</b> | Male     | <b>Female</b> | <u>Total</u> |
| January     | 22,939 | 2,106         | 364      | 45            | 25,454       |
| February    | 22,847 | 2,132         | 359      | 39            | 25,377       |
| March       | 22,893 | 2,142         | 352      | 38            | 25,425       |
| April       | 23,034 | 2,150         | 368      | 37            | 25,589       |
| May         | 22,982 | 2,164         | 385      | 35            | 25,566       |
| June        | 23,001 | 2,207         | 378      | 36            | 25,622       |
| July        | 23,056 | 2,216         | 402      | 38            | 25,712       |
| August      | 23,101 | 2,224         | 391      | 36            | 25,752       |
| September   | 23,231 | 2,292         | 385      | 35            | 25,943       |
| October     | 23,379 | 2,305         | 382      | 36            | 26,102       |
| November    | 23,290 | 2,331         | 357      | 33            | 26,011       |