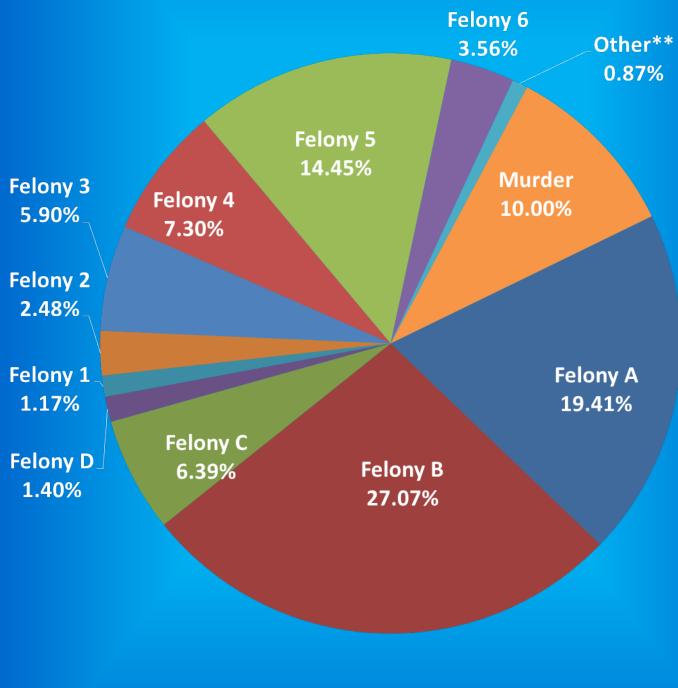

#### October 2017

|             | October 2017 |    |    |    |    |    |        |      |    |    |    |        |       |             |        |    |     |    |    |      |        |    |     |     |    |        |       |
|-------------|--------------|----|----|----|----|----|--------|------|----|----|----|--------|-------|-------------|--------|----|-----|----|----|------|--------|----|-----|-----|----|--------|-------|
|             |              |    |    |    |    | Fe | lony L | evel |    |    |    |        |       |             |        |    |     |    |    | Felo | ny Lev | el |     |     |    |        |       |
| County      | Murder       | FA | FB | FC | FD | F1 | F2     | F3   | F4 | F5 | F6 | Other* | Total | County      | Murder | FA | FB  | FC | FD | F1   | F2     | F3 | F4  | F5  | F6 | Other* | Total |
| Adams       | 0            | 0  | 0  | 0  | 0  | 0  | 0      | 0    | 0  | 0  | 0  | 0      | 0     | Madison     | 0      | 0  | 9   | 6  | 3  | 0    | 0      | 2  | 3   | 14  | 4  | 0      | 41    |
| Allen       | 0            | 0  | 7  | 1  | 2  | 0  | 1      | 1    | 4  | 18 | 4  | 0      | 38    | Marion      | 1      | 1  | 16  | 6  | 1  | 1    | 11     | 27 | 25  | 49  | 4  | õ      | 142   |
| Bartholomew | 0            | 0  | 1  | 1  | 0  | Ő  | 0      | 1    | 2  | 3  | 3  | 0      | 11    | Marshall    | 0      | 1  | 0   | 0  | 1  | 0    | 0      | 1  | 0   | 2   | 1  | 0      | 6     |
|             | 0            | 0  | 0  | 0  | 0  | 0  | 0      | 0    | 0  | 0  | 0  | 0      | 0     |             | 0      | 0  | 0   | 0  | 0  | 0    | 0      | 1  | 0   | 0   | 0  | 0      | 1     |
| Benton      |              |    |    |    |    |    |        |      |    |    | 0  |        |       | Martin      |        | -  |     |    | -  |      |        | -  |     |     | -  |        | -     |
| Blackford   | 0            | 0  | 0  | 0  | 0  | 0  | 0      | 0    | 0  | 0  | 1  | 0      | 1     | Miami       | 0      | 0  | 0   | 0  | 0  | 0    | 0      | 0  | 0   | 0   | 0  | 0      | 0     |
| Boone       | 0            | 0  | 1  | 0  | 0  | 1  | 0      | 0    | 0  | 0  | 0  | 0      | 2     | Monroe      | 0      | 0  | 0   | 1  | 2  | 0    | 1      | 0  | 4   | 2   | 0  | 0      | 10    |
| Brown       | 0            | 0  | 0  | 0  | 0  | 0  | 1      | 0    | 1  | 0  | 0  | 0      | 2     | Montgomery  | 0      | 0  | 0   | 0  | 1  | 0    | 0      | 0  | 1   | 2   | 6  | 0      | 10    |
| Carroll     | 0            | 0  | 0  | 0  | 0  | 0  | 0      | 0    | 0  | 0  | 1  | 0      | 1     | Morgan      | 0      | 0  | 1   | 0  | 0  | 0    | 0      | 0  | 0   | 1   | 0  | 0      | 2     |
| Cass        | 0            | 0  | 0  | 0  | 0  | 1  | 0      | 1    | 1  | 4  | 1  | 0      | 8     | Newton      | 1      | 0  | 0   | 0  | 0  | 0    | 0      | 0  | 0   | 1   | 0  | 0      | 2     |
| Clark       | 0            | 0  | 1  | 1  | 1  | 0  | 0      | 0    | 1  | 1  | 0  | 0      | 5     | Noble       | 0      | 1  | 2   | 1  | 0  | 0    | 0      | 0  | 1   | 3   | 1  | 0      | 9     |
| Clay        | 0            | 0  | 0  | 0  | 0  | 0  | 0      | 0    | 0  | 0  | 0  | 0      | 0     | Ohio        | 0      | 0  | 0   | 0  | 0  | 0    | 0      | 0  | 0   | 1   | 0  | 0      | 1     |
| Clinton     | 1            | 0  | 2  | 1  | 0  | 0  | 0      | 0    | 2  | 1  | 2  | 0      | 9     | Orange      | 0      | 0  | 0   | 0  | 3  | 0    | 0      | 0  | 3   | 0   | 2  | 0      | 8     |
| Crawford    | 0            | 0  | 0  | 0  | 0  | 0  | 0      | 0    | 0  | 0  | 0  | 0      | 0     | Owen        | 0      | 0  | 2   | 1  | 0  | 0    | 1      | 0  | 0   | 1   | 0  | 0      | 5     |
| Daviess     | 0            | 0  | 0  | 0  | 1  | 0  | 0      | 0    | 0  | 0  | 0  | 0      | 1     | Parke       | 0      | 0  | 0   | 0  | 0  | 1    | 0      | 0  | 0   | 2   | 1  | 0      | 4     |
| Dearborn    | 0            | 0  | ĩ  | 2  | 2  | Ő  | 1      | 0    | 2  | 5  | 1  | Ő      | 14    | Perry       | Ő      | Ő  | ő   | 0  | 0  | 0    | 0      | 0  | 0   | 2   | 0  | 0      | 2     |
| Decatur     | 0            | 0  | 1  | 0  | 0  | 0  | 0      | 1    | 1  | 2  | 0  | 0      | 5     | Pike        | 0      | 0  | 1   | 0  | 0  | 0    | 0      | 0  | 0   | 1   | 0  | 0      | 2     |
| DeKalb      | 0            | 0  | 0  | 1  | 0  | 0  | 1      | 0    | 1  | 0  | 0  | 0      | 3     | Porter      | 0      | 0  | 0   | 0  | 0  | 0    | 0      | 0  | 1   | 2   | 2  | 0      | 5     |
|             | 0            | 0  |    | -  |    | 0  | 1      |      | 2  |    | 1  |        |       |             | 0      | 0  | 0   |    |    | 0    |        | 0  | 0   | 3   | 0  | 0      | 3     |
| Delaware    |              |    | 1  | 0  | 1  |    | 1      | 0    |    | 4  | •  | 0      | 10    | Posey       |        |    |     | 0  | 0  |      | 0      |    |     |     |    |        |       |
| Dubois      | 0            | 0  | 0  | 0  | 0  | 0  | 0      | 0    | 0  | 0  | 0  | 0      | 0     | Pulaski     | 0      | 0  | 0   | 0  | 0  | 0    | 0      | 0  | 0   | 0   | 0  | 0      | 0     |
| Elkhart     | 1            | 0  | 6  | 2  | 1  | 1  | 2      | 4    | 1  | 9  | 5  | 0      | 32    | Putnam      | 0      | 0  | 2   | 2  | 0  | 0    | 0      | 0  | 0   | 0   | 0  | 0      | 4     |
| Fayette     | 0            | 1  | 0  | 0  | 0  | 0  | 0      | 0    | 0  | 3  | 0  | 0      | 4     | Randolph    | 0      | 0  | 0   | 0  | 0  | 0    | 0      | 0  | 0   | 2   | 0  | 0      | 2     |
| Floyd       | 0            | 0  | 0  | 1  | 0  | 1  | 1      | 0    | 2  | 2  | 0  | 0      | 7     | Ripley      | 0      | 1  | 0   | 1  | 2  | 0    | 1      | 1  | 1   | 3   | 0  | 0      | 10    |
| Fountain    | 0            | 0  | 0  | 0  | 0  | 0  | 0      | 0    | 0  | 0  | 0  | 0      | 0     | Rush        | 0      | 0  | 1   | 0  | 0  | 0    | 0      | 1  | 0   | 0   | 0  | 0      | 2     |
| Franklin    | 0            | 0  | 1  | 0  | 1  | 0  | 0      | 0    | 0  | 1  | 0  | 0      | 3     | St. Joseph  | 1      | 1  | 2   | 1  | 1  | 0    | 0      | 1  | 1   | 7   | 1  | 0      | 16    |
| Fulton      | 0            | 0  | 0  | 0  | 0  | 0  | 0      | 0    | 1  | 0  | 0  | 0      | 1     | Scott       | 0      | 0  | 0   | 0  | 1  | 0    | 0      | 0  | 1   | 2   | 1  | 0      | 5     |
| Gibson      | 0            | 0  | 0  | 0  | 0  | 0  | 0      | 0    | 1  | 2  | 0  | 0      | 3     | Shelby      | 0      | 0  | 1   | 0  | 0  | 0    | 1      | 1  | 1   | 3   | 2  | 0      | 9     |
| Grant       | 1            | 0  | 1  | 0  | 0  | 0  | 1      | 1    | 1  | 3  | 1  | 0      | 9     | Spencer     | 0      | 0  | 0   | 0  | 0  | 0    | 0      | 1  | 1   | 0   | 1  | 0      | 3     |
| Greene      | 0            | 1  | 1  | 0  | 0  | 0  | 0      | 1    | 1  | 0  | 4  | 0      | 8     | Starke      | 0      | 0  | 0   | 0  | 0  | 0    | 1      | 0  | 0   | 2   | 0  | 0      | 3     |
| Hamilton    | 0            | 0  | 3  | 1  | 2  | 1  | 1      | 0    | 3  | 4  | 4  | 0      | 19    | Steuben     | 0      | 0  | 0   | 0  | 0  | 0    | 0      | 0  | 0   | 0   | 0  | 0      | 0     |
| Hancock     | 0            | 0  | 0  | 0  | 0  | 0  | 0      | 0    | 1  | 0  | 0  | 0      | 1     | Sullivan    | 0      | 0  | 0   | 0  | 0  | 0    | 0      | 0  | 0   | 0   | 0  | 0      | 0     |
| Harrison    | 0            | 1  | 0  | 0  | 0  | 0  | 0      | 0    | 0  | 0  | 0  | 0      | 1     | Switzerland | 0      | 0  | 0   | 1  | 1  | 0    | 0      | 0  | 0   | 0   | 0  | 0      | 2     |
| Hendricks   | 0            | 0  | 0  | 0  | 0  | 0  | 1      | 1    | 3  | 6  | 0  | 0      | 11    | Tippecanoe  | 0      | 0  | 1   | 0  | 0  | 1    | 0      | 0  | 2   | 3   | 2  | 0      | 9     |
| Henry       | 0            | 0  | 0  | 0  | 0  | 0  | 0      | 0    | 0  | 1  | 3  | 0      | 4     | Tipton      | 0      | 0  | 0   | 1  | 1  | 0    | 0      | 0  | 1   | 0   | 0  | 0      | 3     |
| Howard      | 0            | 0  | 2  | 0  | 6  | 0  | 2      | 0    | 2  | 5  | 1  | 0      | 18    | Union       | 0      | 0  | 0   | 0  | 0  | 0    | 0      | 0  | 0   | 0   | 0  | 0      | 0     |
| Huntington  | 0            | 0  | 0  | 1  | 0  | 1  | 0      | 1    | 4  | 7  | 2  | õ      | 16    | Vanderburgh | 1      | 0  | 2   | 0  | 4  | 0    | 6      | 4  | 3   | 23  | 3  | 0      | 46    |
| Jackson     | 0            | Ő  | Ő  | 0  | Ő  | 0  | 2      | 0    | 0  | 4  | 0  | Ő      | 6     | Vermillion  | 0      | ő  | 0   | 0  | 0  | Ő    | 1      | 0  | 0   | 2   | 0  | 0      | 3     |
| Jasper      | 0            | 0  | 1  | 0  | Ő  | ő  | 0      | 0    | 0  | 3  | 1  | Ő      | 5     | Vigo        | 0      | 1  | Ő   | 0  | 0  | 0    | 1      | 4  | 2   | 3   | 0  | 0      | 11    |
| -           | 0            | 0  | 2  | 0  | 0  | 0  | 0      | 0    | 0  | 0  | 0  | 0      | 2     | Wabash      | 0      | 0  | 0   | 1  | 0  | 0    | 0      | 1  | 0   | 2   | 1  | 0      | 5     |
| Jay         | 0            | 0  | 1  |    |    | 0  | 0      |      | 1  | 0  | 0  | 0      |       |             | 0      | 0  |     | 0  | 0  | 0    | 0      | 0  | 0   | 0   | 0  |        |       |
| Jefferson   | 0            | 0  | -  | 0  | 1  | 0  |        | 0    | -  | 0  | 0  | 0      | 3     | Warren      | 0      | 0  | 0 2 | 0  | 0  |      |        | 0  | 0   | 0   | 0  | 0      | 0     |
| Jennings    |              |    | 0  | -  |    |    | 0      | 0    | 0  |    |    |        | 1     | Warrick     |        |    |     |    |    | 1    | 2      |    | 1   |     |    |        | 6     |
| Johnson     | 0            | 0  | 0  | 1  | 2  | 0  | 0      | 0    | 2  | 3  | 2  | 0      | 10    | Washington  | 0      | 0  | 1   | 0  | 0  | 0    | 0      | 0  | 0   | 0   | 0  | 0      | 1     |
| Knox        | 0            | 0  | 1  | 1  | 0  | 0  | 0      | 0    | 0  | 1  | 1  | 0      | 4     | Wayne       | 0      | 0  | 2   | 0  | 0  | 0    | 0      | 2  | 4   | 8   | 5  | 0      | 21    |
| Kosciusko   | 1            | 0  | 2  | 0  | 0  | 0  | 1      | 1    | 1  | 3  | 1  | 0      | 10    | Wells       | 0      | 1  | 0   | 0  | 0  | 0    | 0      | 1  | 0   | 1   | 1  | 0      | 4     |
| LaGrange    | 0            | 0  | 0  | 0  | 0  | 0  | 1      | 1    | 1  | 1  | 0  | 0      | 4     | White       | 0      | 0  | 0   | 0  | 0  | 0    | 0      | 0  | 0   | 0   | 0  | 0      | 0     |
| Lake        | 0            | 1  | 1  | 2  | 0  | 1  | 0      | 0    | 0  | 6  | 1  | 0      | 12    | Whitley     | 0      | 0  | 2   | 0  | 0  | 0    | 0      | 1  | 2   | 1   | 0  | 0      | 6     |
| LaPorte     | 0            | 2  | 2  | 1  | 0  | 0  | 0      | 4    | 0  | 2  | 0  | 0      | 11    | Unknown     | 0      | 0  | 0   | 0  | 0  | 0    | 0      | 0  | 0   | 0   | 0  | 0      | 0     |
| Lawrence    | 0            | 0  | 0  | 0  | 0  | 0  | 0      | 0    | 0  | 2  | 2  | 0      | 4     | Totals      | 8      | 13 | 86  | 40 | 41 | 11   | 43     | 67 | 100 | 254 | 80 | 0      | 743   |
|             |              |    |    |    |    |    |        |      |    |    |    |        |       |             |        |    |     |    |    |      |        |    |     |     |    |        |       |