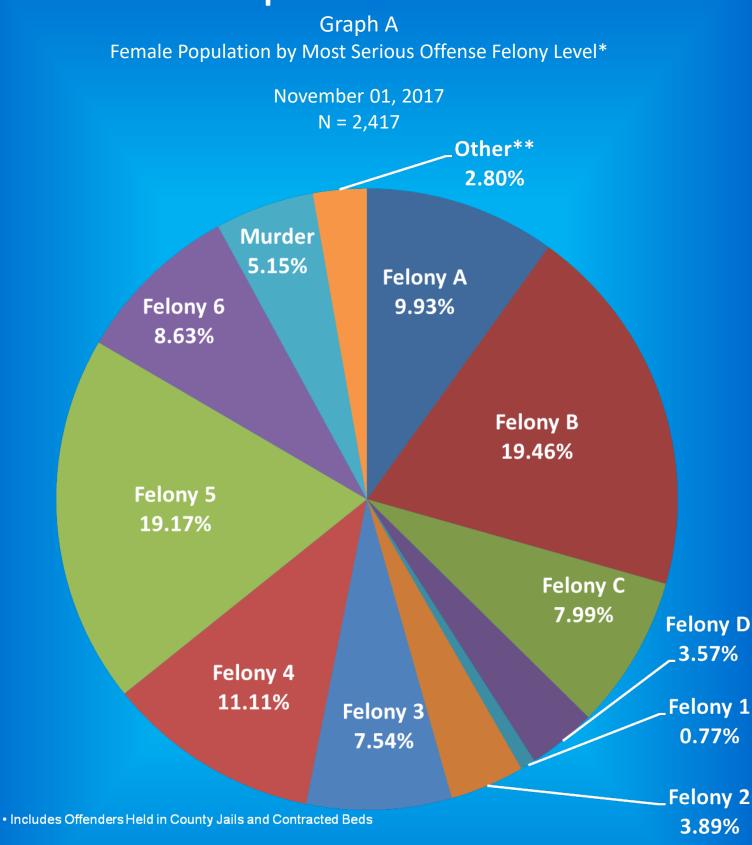

# Indiana Department of Correction Population Summary

- There were 23,668 adult male offenders (including 298 county jail "back-ups" and 80 in contracted beds) on November 01, 2017. This population is 4% below operational bed capacity for general population.
- There were 2,417 adult female offenders (including 52 county jail "back-ups" and 34 in contracted beds) on November 01, 2017. This population is 8% below the operational bed capacity.
- There were 357 juvenile male offenders in the Department's facilities on November 01, 2017. This population is 50% below the operational bed capacity.
- There were 33 juvenile female offenders in the Department's facilities on November 01, 2017. This population is 80% below the operational bed capacity.
- There were 6,454 adult males on parole in Indiana (5,998 Indiana parolees and 456 other jurisdiction parolees) on November 01, 2017.
- There were 680 adult females on parole in Indiana (619 Indiana parolees and 61 other jurisdiction parolees) on November 01, 2017.
- There were 1,045 adults admitted to IDOC (889 male and 156 female) and 1,028 adults released from IDOC (8888 male and 140 female) in October 2017.
- There were 56 juveniles admitted to IDOC (49 male and 8 female) and 85 juveniles released from IDOC (74 male and 11 female) in October 2017.