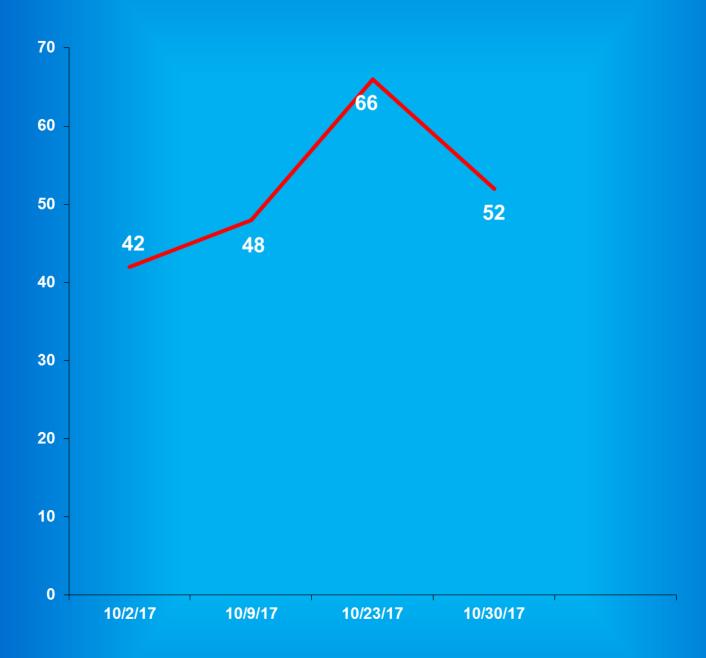

# Indiana Department of Correction Population Summary

- There were 23,668 adult male offenders (including 298 county jail "back-ups" and 80 in contracted beds) on November 01, 2017. This population is 4% below operational bed capacity for general population.
- There were 2,417 adult female offenders (including 52 county jail "back-ups" and 34 in contracted beds) on November 01, 2017. This population is 8% below the operational bed capacity.
- There were 357 juvenile male offenders in the Department's facilities on November 01, 2017. This population is 50% below the operational bed capacity.
- There were 33 juvenile female offenders in the Department's facilities on November 01, 2017. This population is 80% below the operational bed capacity.
- There were 6,454 adult males on parole in Indiana (5,998 Indiana parolees and 456 other jurisdiction parolees) on November 01, 2017.
- There were 680 adult females on parole in Indiana (619 Indiana parolees and 61 other jurisdiction parolees) on November 01, 2017.
- There were 1,045 adults admitted to IDOC (889 male and 156 female) and 1,028 adults released from IDOC (8888 male and 140 female) in October 2017.
- There were 56 juveniles admitted to IDOC (49 male and 8 female) and 85 juveniles released from IDOC (74 male and 11 female) in October 2017.