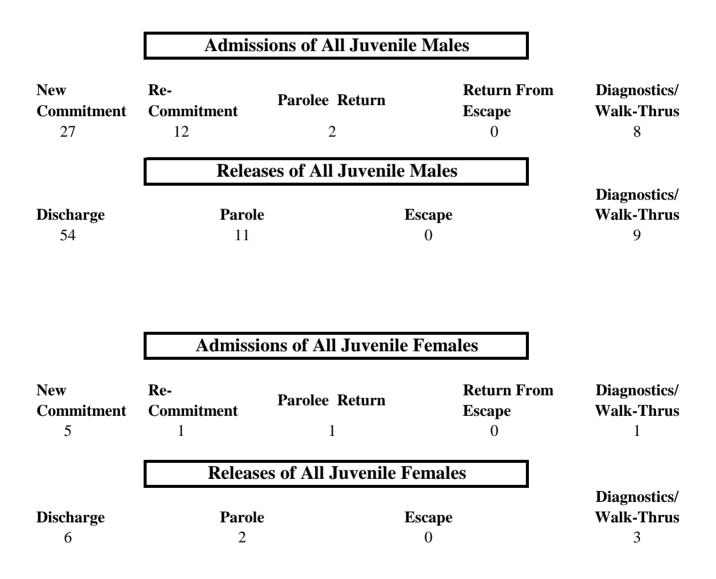

## JUVENILE OFFENDERS

| Juvenile 1 | Male |
|------------|------|
|------------|------|

|                                                |       | October | General    | Programs & | Segregation & |      |      |
|------------------------------------------------|-------|---------|------------|------------|---------------|------|------|
|                                                |       | Ending  | Population | Treatment  | Infirmary     | Down | Held |
|                                                |       | Count   | Vacancies  | Vacancies  | Vacancies     | Beds | Beds |
| Logansport Juvenile Intake/Diagnostic Facility |       | 32      | 53         | 0          | 7             | 0    | 0    |
| North Central Juvenile Correctional Facility   |       | 129     | 45         | 0          | 0             | 0    | 0    |
| Pendleton Juvenile Correctional Facility       |       | 196     | 182        | 0          | 10            | 0    | 3    |
|                                                | Total | 357     | 280        | 0          | 17            | 0    | 3    |
| Juvenile Female                                |       |         |            |            |               |      |      |
| Madison Juvenile Correctional Facility         |       | 33      | 133        | 0          | 8             | 0    | 0    |
|                                                | ,     | TOTALS  |            |            |               |      |      |

|                                                                                    | October<br>Ending<br>Count | General<br>Population<br>Vacancies | Programs &<br>Treatment<br>Vacancies | Segregation &<br>Infirmary<br>Vacancies | Down<br>Beds | Held<br>Beds |
|------------------------------------------------------------------------------------|----------------------------|------------------------------------|--------------------------------------|-----------------------------------------|--------------|--------------|
| GRAND TOTAL FOR ALL ADULT MALES<br>(Includes Jail Bed Count and Contracted Beds)   | 23,668                     | 893                                | 346                                  | 180                                     | 1,019        | 124          |
| TOTAL FOR ADULT MALES<br>IDOC FACILITIES ONLY                                      | 23,290                     | 862                                | 329                                  | 180                                     | 1,019        | 124          |
| GRAND TOTAL FOR ALL ADULT FEMALES<br>(Includes Jail Bed Count and Contracted Beds) | 2,417                      | 222                                | 34                                   | 13                                      | 0            | 7            |
| TOTAL FOR ADULT FEMALES<br>IDOC FACILITIES ONLY                                    | 2,331                      | 199                                | 34                                   | 13                                      | 0            | 3            |
| TOTAL FOR JUVENILE MALES                                                           | 357                        | 280                                | 0                                    | 17                                      | 0            | 3            |
| TOTAL FOR JUVENILE FEMALES                                                         | 33                         | 133                                | 0                                    | 8                                       | 0            | 0            |
| GRAND TOTAL FOR THE DEPARTMENT<br>(Includes Jail Bed Count and Contracted Beds)    | 26,475                     | 1,528                              | 380                                  | 218                                     | 1,019        | 134          |
| GRAND TOTAL FOR THE DEPARTMENT<br>(Excludes Jail Bed Count and Contracted Beds)    | 26,011                     | 1,474                              | 363                                  | 218                                     | 1,019        | 130          |