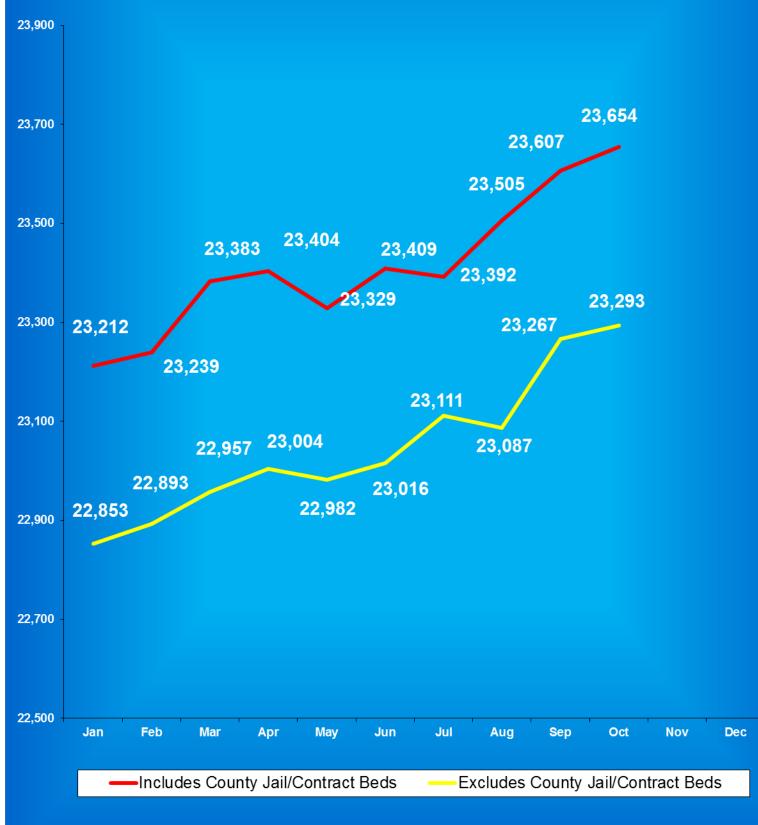

# Indiana Department of Correction Table 3 Facility Population on the First Day of Each Month (Excludes County Jail ''Back-ups'' & Contracted Beds)

|             | Adult  | Adult         | Juvenile | Juvenile      |              |
|-------------|--------|---------------|----------|---------------|--------------|
| <u>2016</u> | Male   | <b>Female</b> | Male     | <b>Female</b> | <u>Total</u> |
| January     | 24,222 | 2,364         | 399      | 57            | 27,042       |
| February    | 23,855 | 2,375         | 403      | 50            | 26,683       |
| March       | 23,650 | 2,364         | 389      | 48            | 26,451       |
| April       | 23,594 | 2,435         | 408      | 44            | 26,481       |
| May         | 23,552 | 2,299         | 399      | 46            | 26,296       |
| June        | 23,366 | 2,245         | 379      | 43            | 26,033       |
| July        | 23,189 | 2,202         | 379      | 48            | 25,818       |
| August      | 23,089 | 2,214         | 375      | 51            | 25,729       |
| September   | 23,026 | 2,184         | 368      | 44            | 25,622       |
| October     | 23,145 | 2,167         | 377      | 50            | 25,739       |
| November    | 23,075 | 2,137         | 365      | 48            | 25,625       |
| December    | 22,995 | 2,116         | 376      | 49            | 25,536       |

|             | Adult  | Adult         | Juvenile | Juvenile      |              |
|-------------|--------|---------------|----------|---------------|--------------|
| <u>2017</u> | Male   | <b>Female</b> | Male     | <b>Female</b> | <u>Total</u> |
| January     | 22,939 | 2,106         | 364      | 45            | 25,454       |
| February    | 22,847 | 2,132         | 359      | 39            | 25,377       |
| March       | 22,893 | 2,142         | 352      | 38            | 25,425       |
| April       | 23,034 | 2,150         | 368      | 37            | 25,589       |
| May         | 22,982 | 2,164         | 385      | 35            | 25,566       |
| June        | 23,001 | 2,207         | 378      | 36            | 25,622       |
| July        | 23,056 | 2,216         | 402      | 38            | 25,712       |
| August      | 23,101 | 2,224         | 391      | 36            | 25,752       |
| September   | 23,231 | 2,292         | 385      | 35            | 25,943       |
| October     | 23,379 | 2,305         | 382      | 36            | 26,102       |
| November    | 23,290 | 2,331         | 357      | 33            | 26,011       |