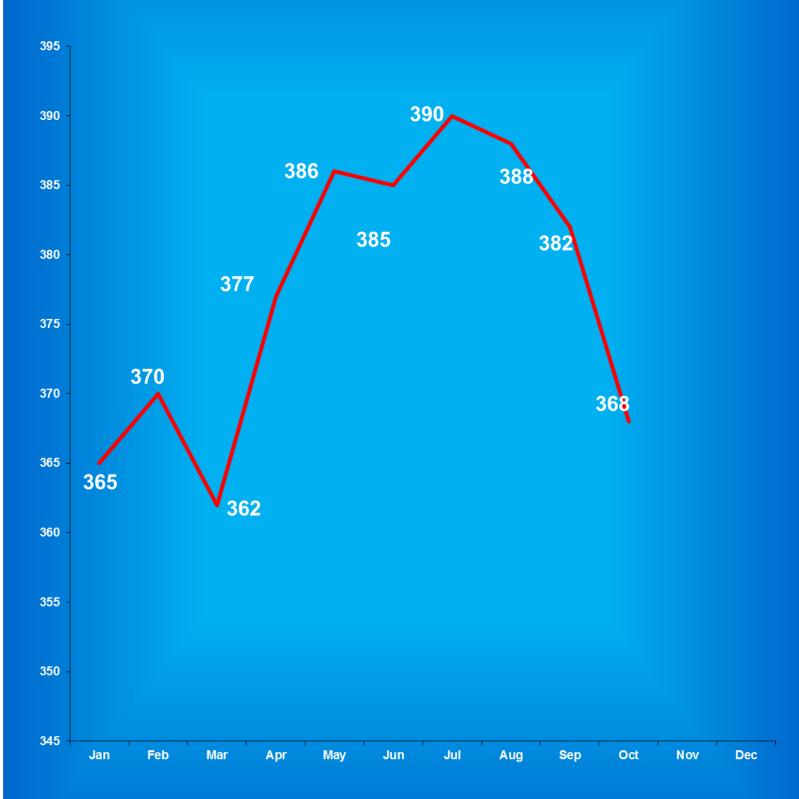

|             | Adult  | Adult         | Juvenile | Juvenile      |              |
|-------------|--------|---------------|----------|---------------|--------------|
| <u>2017</u> | Male   | <b>Female</b> | Male     | <b>Female</b> | <u>Total</u> |
| January     | 22,939 | 2,106         | 364      | 45            | 25,454       |
| February    | 22,847 | 2,132         | 359      | 39            | 25,377       |
| March       | 22,893 | 2,142         | 352      | 38            | 25,425       |
| April       | 23,034 | 2,150         | 368      | 37            | 25,589       |
| May         | 22,982 | 2,164         | 385      | 35            | 25,566       |
| June        | 23,001 | 2,207         | 378      | 36            | 25,622       |
| July        | 23,056 | 2,216         | 402      | 38            | 25,712       |
| August      | 23,101 | 2,224         | 391      | 36            | 25,752       |
| September   | 23,231 | 2,292         | 385      | 35            | 25,943       |
| October     | 23,379 | 2,305         | 382      | 36            | 26,102       |
| November    | 23,290 | 2,331         | 357      | 33            | 26,011       |