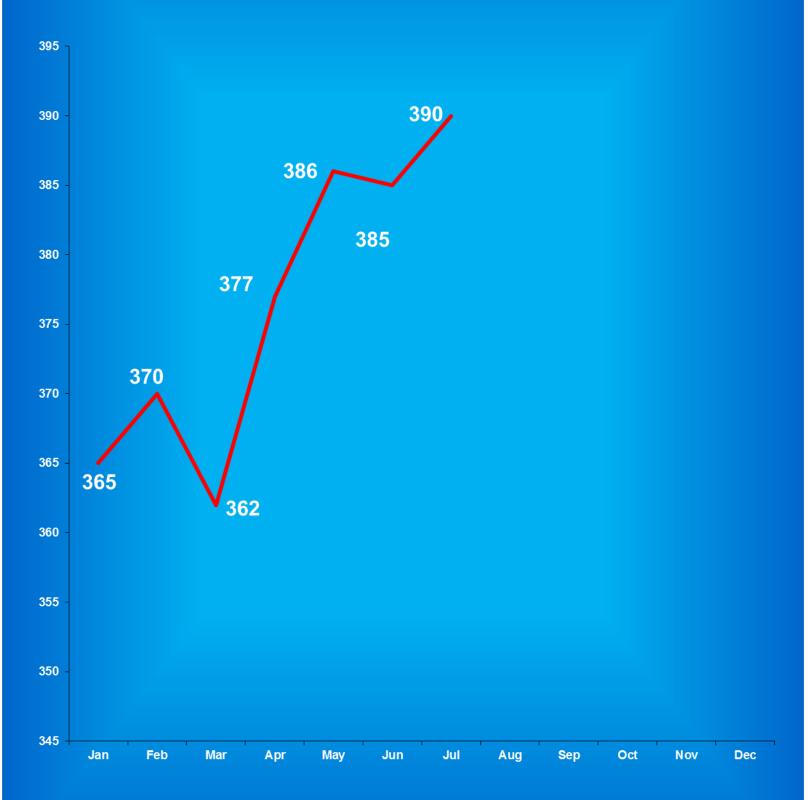

|             | Adult  | Adult         | Juvenile    | Juvenile      |              |
|-------------|--------|---------------|-------------|---------------|--------------|
| <u>2017</u> | Male   | <b>Female</b> | <u>Male</u> | <b>Female</b> | <u>Total</u> |
| January     | 22,939 | 2,106         | 364         | 45            | 25,454       |
| February    | 22,847 | 2,132         | 359         | 39            | 25,377       |
| March       | 22,893 | 2,142         | 352         | 38            | 25,425       |
| April       | 23,034 | 2,150         | 368         | 37            | 25,589       |
| May         | 22,982 | 2,164         | 385         | 35            | 25,566       |
| June        | 23,001 | 2,207         | 378         | 36            | 25,622       |
| July        | 23,056 | 2,216         | 402         | 38            | 25,712       |
| August      | 23,101 | 2,224         | 391         | 36            | 25,752       |