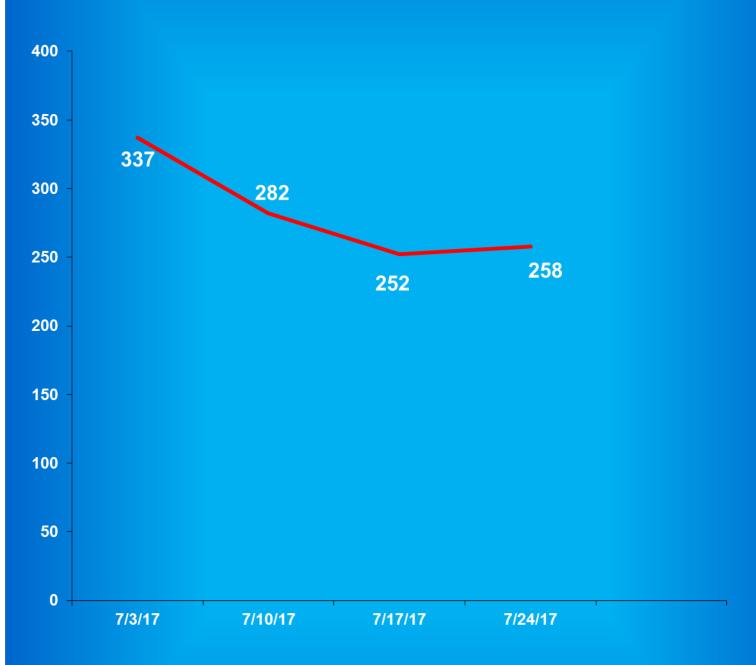

## Indiana Department of Correction Population Summary

- There were 23,380 adult male offenders (including 225 county jail "back-ups" and 54 in contracted beds) on August 01, 2017. This population is 5% below operational bed capacity for general population.
- There were 2,277 adult female offenders (including 33 county jail "back-ups" and 20 in contracted beds) on August 01, 2017. This population is 15% below the operational bed capacity.
- There were 391 juvenile male offenders in the Department's facilities on August 01, 2017. This population is 46% below the operational bed capacity.
- There were 36 juvenile female offenders in the Department's facilities on August 01, 2017. This population is 78% below the operational bed capacity.
- There were 6,749 adult males on parole in Indiana (6,262 Indiana parolees and 487 other jurisdiction parolees) on August 01, 2017.
- There were 760 adult females on parole in Indiana (695 Indiana parolees and 65 other jurisdiction parolees) on August 01, 2017.
- There were 900 adults admitted to IDOC (771 male and 129 female) and 948 adults released from IDOC (818 male and 130 female) in July 2017.
- There were 56 juveniles admitted to IDOC (47 male and 9 female) and 68 juveniles released from IDOC (57 male and 11 female) in July 2017.