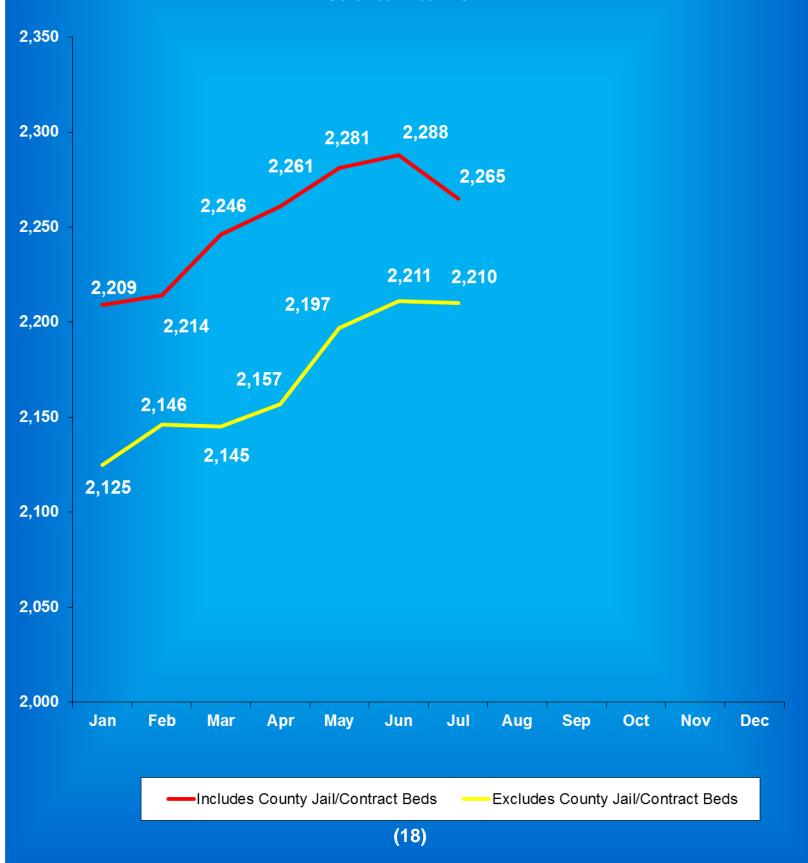

## Indiana Department of Correction Table 3 Facility Population on the First Day of Each Month (Excludes County Jail ''Back-ups'' & Contracted Beds)

|             | Adult  | Adult         | Juvenile | Juvenile      |              |
|-------------|--------|---------------|----------|---------------|--------------|
| <u>2016</u> | Male   | <b>Female</b> | Male     | <b>Female</b> | <u>Total</u> |
| January     | 24,222 | 2,364         | 399      | 57            | 27,042       |
| February    | 23,855 | 2,375         | 403      | 50            | 26,683       |
| March       | 23,650 | 2,364         | 389      | 48            | 26,451       |
| April       | 23,594 | 2,435         | 408      | 44            | 26,481       |
| May         | 23,552 | 2,299         | 399      | 46            | 26,296       |
| June        | 23,366 | 2,245         | 379      | 43            | 26,033       |
| July        | 23,189 | 2,202         | 379      | 48            | 25,818       |
| August      | 23,089 | 2,214         | 375      | 51            | 25,729       |
| September   | 23,026 | 2,184         | 368      | 44            | 25,622       |
| October     | 23,145 | 2,167         | 377      | 50            | 25,739       |
| November    | 23,075 | 2,137         | 365      | 48            | 25,625       |
| December    | 22,995 | 2,116         | 376      | 49            | 25,536       |

|             | Adult  | Adult         | Juvenile    | Juvenile      |              |
|-------------|--------|---------------|-------------|---------------|--------------|
| <u>2017</u> | Male   | <b>Female</b> | <u>Male</u> | <b>Female</b> | <u>Total</u> |
| January     | 22,939 | 2,106         | 364         | 45            | 25,454       |
| February    | 22,847 | 2,132         | 359         | 39            | 25,377       |
| March       | 22,893 | 2,142         | 352         | 38            | 25,425       |
| April       | 23,034 | 2,150         | 368         | 37            | 25,589       |
| May         | 22,982 | 2,164         | 385         | 35            | 25,566       |
| June        | 23,001 | 2,207         | 378         | 36            | 25,622       |
| July        | 23,056 | 2,216         | 402         | 38            | 25,712       |
| August      | 23,101 | 2,224         | 391         | 36            | 25,752       |