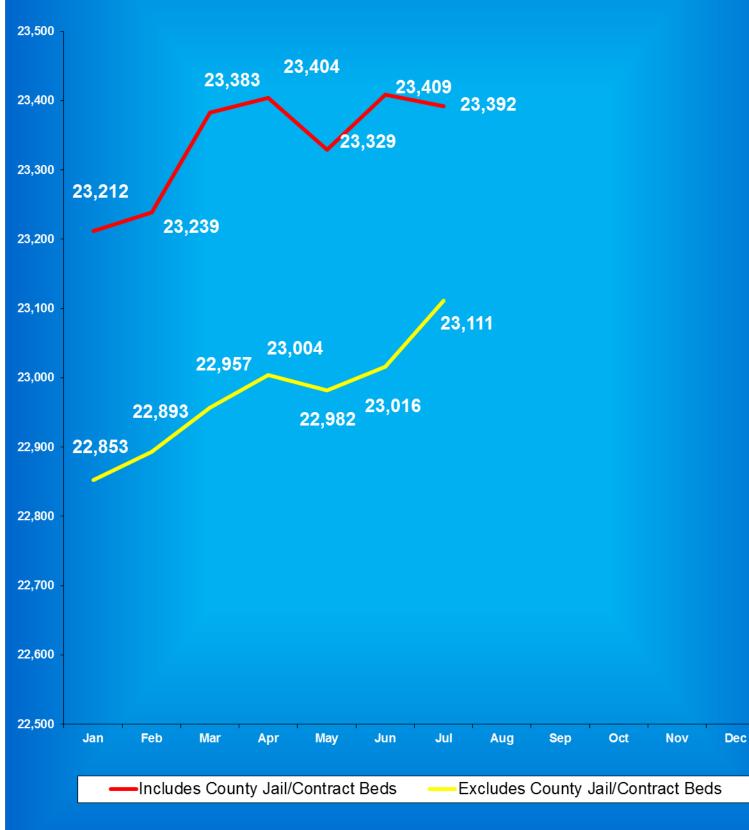

## Indiana Department of Correction Table 3 Facility Population on the First Day of Each Month (Excludes County Jail ''Back-ups'' & Contracted Beds)

|             | Adult  | Adult         | Juvenile | Juvenile      |              |
|-------------|--------|---------------|----------|---------------|--------------|
| <u>2016</u> | Male   | <b>Female</b> | Male     | <b>Female</b> | <u>Total</u> |
| January     | 24,222 | 2,364         | 399      | 57            | 27,042       |
| February    | 23,855 | 2,375         | 403      | 50            | 26,683       |
| March       | 23,650 | 2,364         | 389      | 48            | 26,451       |
| April       | 23,594 | 2,435         | 408      | 44            | 26,481       |
| May         | 23,552 | 2,299         | 399      | 46            | 26,296       |
| June        | 23,366 | 2,245         | 379      | 43            | 26,033       |
| July        | 23,189 | 2,202         | 379      | 48            | 25,818       |
| August      | 23,089 | 2,214         | 375      | 51            | 25,729       |
| September   | 23,026 | 2,184         | 368      | 44            | 25,622       |
| October     | 23,145 | 2,167         | 377      | 50            | 25,739       |
| November    | 23,075 | 2,137         | 365      | 48            | 25,625       |
| December    | 22,995 | 2,116         | 376      | 49            | 25,536       |

|             | Adult  | Adult         | Juvenile    | Juvenile      |              |
|-------------|--------|---------------|-------------|---------------|--------------|
| <u>2017</u> | Male   | <b>Female</b> | <u>Male</u> | <b>Female</b> | <u>Total</u> |
| January     | 22,939 | 2,106         | 364         | 45            | 25,454       |
| February    | 22,847 | 2,132         | 359         | 39            | 25,377       |
| March       | 22,893 | 2,142         | 352         | 38            | 25,425       |
| April       | 23,034 | 2,150         | 368         | 37            | 25,589       |
| May         | 22,982 | 2,164         | 385         | 35            | 25,566       |
| June        | 23,001 | 2,207         | 378         | 36            | 25,622       |
| July        | 23,056 | 2,216         | 402         | 38            | 25,712       |
| August      | 23,101 | 2,224         | 391         | 36            | 25,752       |