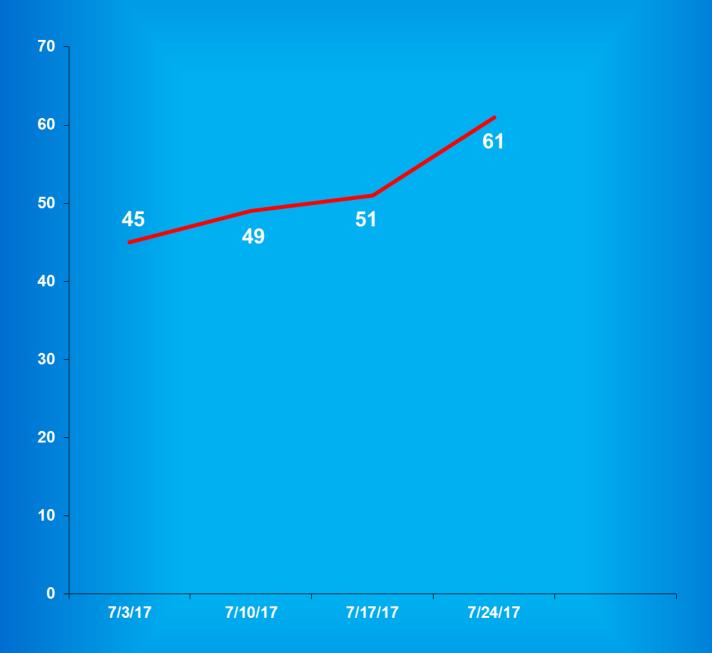

## Indiana Department of Correction Population Summary

- There were 23,380 adult male offenders (including 225 county jail "back-ups" and 54 in contracted beds) on August 01, 2017. This population is 5% below operational bed capacity for general population.
- There were 2,277 adult female offenders (including 33 county jail "back-ups" and 20 in contracted beds) on August 01, 2017. This population is 15% below the operational bed capacity.
- There were 391 juvenile male offenders in the Department's facilities on August 01, 2017. This population is 46% below the operational bed capacity.
- There were 36 juvenile female offenders in the Department's facilities on August 01, 2017. This population is 78% below the operational bed capacity.
- There were 6,749 adult males on parole in Indiana (6,262 Indiana parolees and 487 other jurisdiction parolees) on August 01, 2017.
- There were 760 adult females on parole in Indiana (695 Indiana parolees and 65 other jurisdiction parolees) on August 01, 2017.
- There were 900 adults admitted to IDOC (771 male and 129 female) and 948 adults released from IDOC (818 male and 130 female) in July 2017.
- There were 56 juveniles admitted to IDOC (47 male and 9 female) and 68 juveniles released from IDOC (57 male and 11 female) in July 2017.