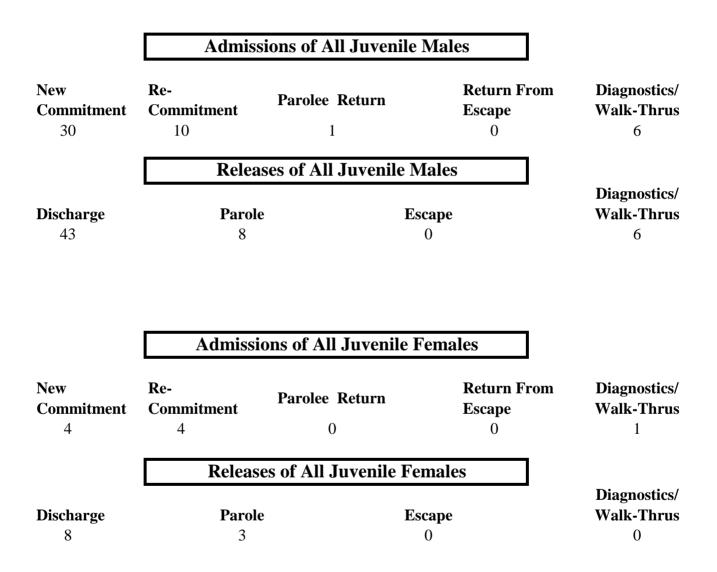

## Indiana Department of Correction Population Summary

- There were 23,380 adult male offenders (including 225 county jail "back-ups" and 54 in contracted beds) on August 01, 2017. This population is 5% below operational bed capacity for general population.
- There were 2,277 adult female offenders (including 33 county jail "back-ups" and 20 in contracted beds) on August 01, 2017. This population is 15% below the operational bed capacity.
- There were 391 juvenile male offenders in the Department's facilities on August 01, 2017. This population is 46% below the operational bed capacity.
- There were 36 juvenile female offenders in the Department's facilities on August 01, 2017. This population is 78% below the operational bed capacity.
- There were 6,749 adult males on parole in Indiana (6,262 Indiana parolees and 487 other jurisdiction parolees) on August 01, 2017.
- There were 760 adult females on parole in Indiana (695 Indiana parolees and 65 other jurisdiction parolees) on August 01, 2017.
- There were 900 adults admitted to IDOC (771 male and 129 female) and 948 adults released from IDOC (818 male and 130 female) in July 2017.
- There were 56 juveniles admitted to IDOC (47 male and 9 female) and 68 juveniles released from IDOC (57 male and 11 female) in July 2017.