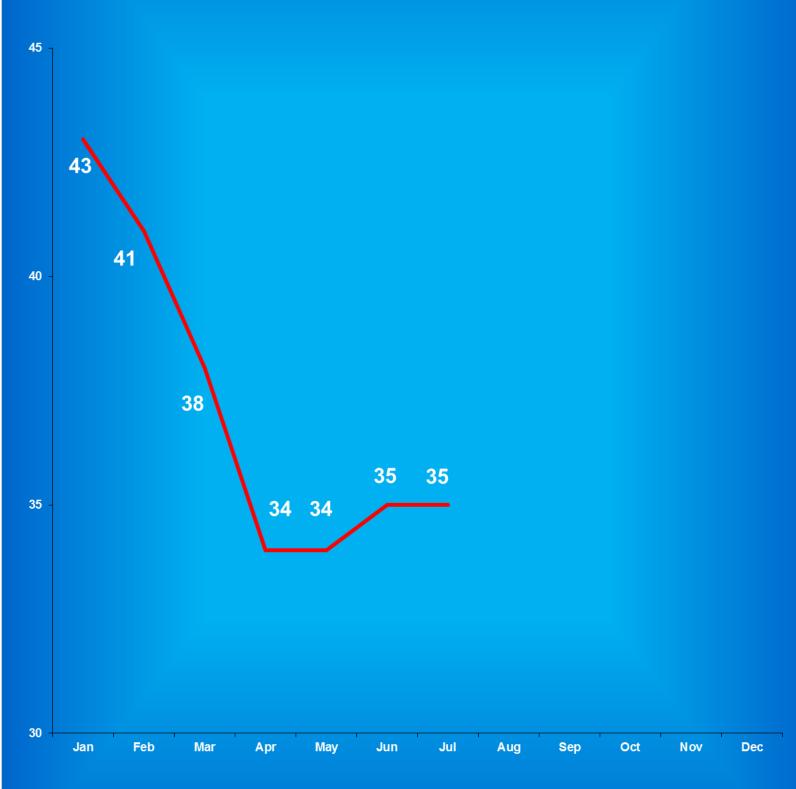

|             | Adult  | Adult         | Juvenile    | Juvenile      |              |
|-------------|--------|---------------|-------------|---------------|--------------|
| <u>2017</u> | Male   | <b>Female</b> | <u>Male</u> | <b>Female</b> | <u>Total</u> |
| January     | 22,939 | 2,106         | 364         | 45            | 25,454       |
| February    | 22,847 | 2,132         | 359         | 39            | 25,377       |
| March       | 22,893 | 2,142         | 352         | 38            | 25,425       |
| April       | 23,034 | 2,150         | 368         | 37            | 25,589       |
| May         | 22,982 | 2,164         | 385         | 35            | 25,566       |
| June        | 23,001 | 2,207         | 378         | 36            | 25,622       |
| July        | 23,056 | 2,216         | 402         | 38            | 25,712       |
| August      | 23,101 | 2,224         | 391         | 36            | 25,752       |