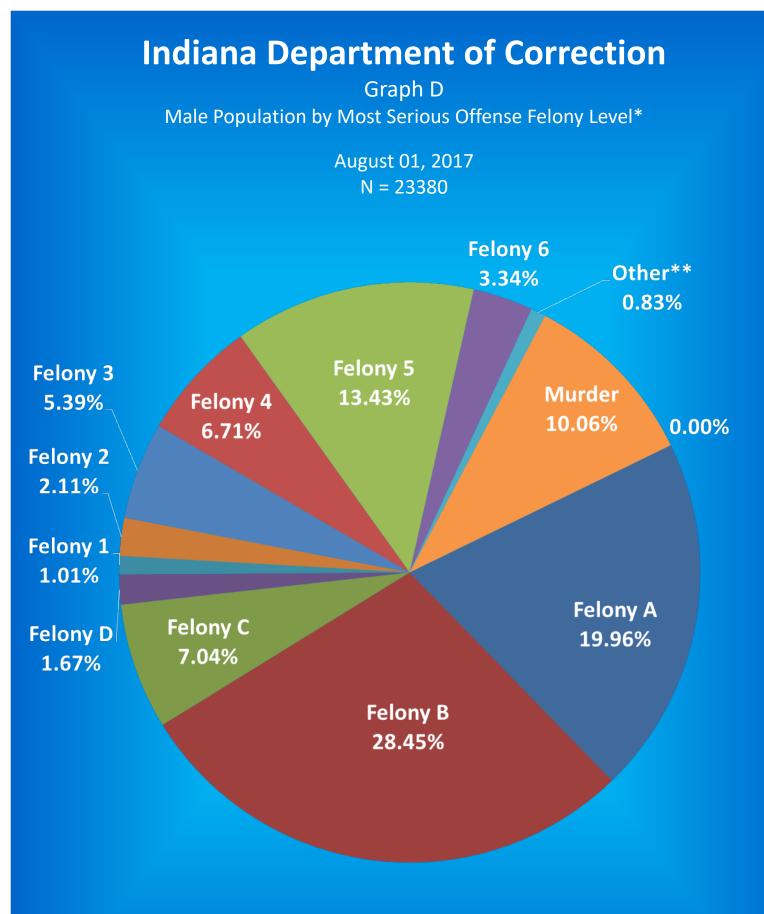

## Indiana Department of Correction Population Summary

- There were 23,380 adult male offenders (including 225 county jail "back-ups" and 54 in contracted beds) on August 01, 2017. This population is 5% below operational bed capacity for general population.
- There were 2,277 adult female offenders (including 33 county jail "back-ups" and 20 in contracted beds) on August 01, 2017. This population is 15% below the operational bed capacity.
- There were 391 juvenile male offenders in the Department's facilities on August 01, 2017. This population is 46% below the operational bed capacity.
- There were 36 juvenile female offenders in the Department's facilities on August 01, 2017. This population is 78% below the operational bed capacity.
- There were 6,749 adult males on parole in Indiana (6,262 Indiana parolees and 487 other jurisdiction parolees) on August 01, 2017.
- There were 760 adult females on parole in Indiana (695 Indiana parolees and 65 other jurisdiction parolees) on August 01, 2017.
- There were 900 adults admitted to IDOC (771 male and 129 female) and 948 adults released from IDOC (818 male and 130 female) in July 2017.
- There were 56 juveniles admitted to IDOC (47 male and 9 female) and 68 juveniles released from IDOC (57 male and 11 female) in July 2017.