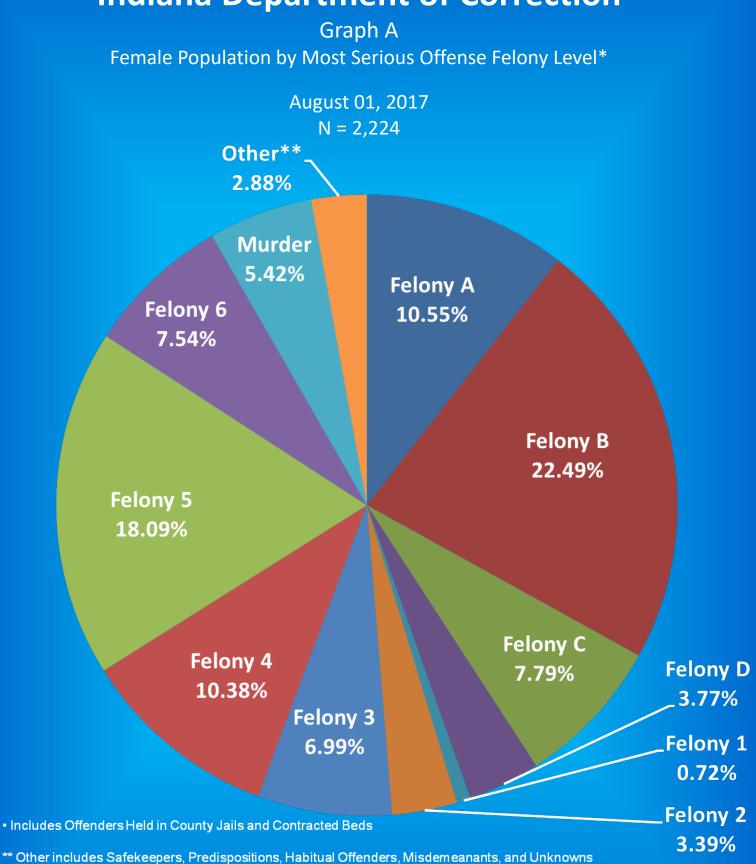

## Indiana Department of Correction Table 1 Offender Population & Vacancy Numbers, by Facility Security Level August 1, 2017

|                          | Minimum Se    | curity - Adu   | ult MALE              |                         |                            |      |      |
|--------------------------|---------------|----------------|-----------------------|-------------------------|----------------------------|------|------|
|                          |               | July<br>Ending | General<br>Population | Programs &<br>Treatment | Segregation &<br>Infirmary | Down | Held |
|                          |               | Count          | Vacancies             | Vacancies               | Vacancies                  | Beds | Beds |
| Chain O'Lakes            |               | 119            | 9                     | 0                       | 0                          | 0    | 1    |
| Edinburgh                |               | 298            | 44                    | 0                       | 0                          | 0    | 2    |
| Miami - MCA              |               | 201            | 3                     | 0                       | 0                          | 0    | 0    |
| New Castle - NCA         |               | 150            | 53                    | 0                       | 0                          | 0    | 1    |
| Pendleton - IRO          |               | 192            | 24                    | 0                       | 0                          | 1    | 3    |
| Westville - WCA          |               | 336            | 31                    | 0                       | 0                          | 8    | 4    |
| Wabash Valley - WVA      |               | 165            | 32                    | 0                       | 0                          | 0    | 1    |
|                          | Total         | 1,461          | 196                   | 0                       | 0                          | 9    | 12   |
|                          | Re-Entry & Wo | rk Release -   | Adult MAL             | Æ                       |                            |      |      |
| Bartholomew Co. Re-Entry |               | 8              | 2                     | 0                       | 0                          | 0    | 0    |
| Chain O'Lakes Re-Entry   |               | 4              | 3                     | 0                       | 0                          | 0    | 0    |
| Duvall Center Re-Entry   |               | 23             | 17                    | 0                       | 0                          | 0    | 0    |
| Lake Co. Re-Entry        |               | 2              | 8                     | 0                       | 0                          | 0    | 0    |
| South Bend Re-Entry      |               | 118            | 54                    | 0                       | 0                          | 0    | 0    |
| VOA/Hope Hall Re-Entry   |               | 6              | 14                    | 0                       | 0                          | 0    | 0    |
| Starke Co. PI - TC       |               | 15             | 0                     | 33                      | 0                          | 0    | 0    |
|                          | Total         | 176            | 98                    | 33                      | 0                          | 0    | 0    |

### Minumum Security & Re-Entry - Adult FEMALE

| Madison<br>Crane House<br>Jefferson Co. Re-Entry<br><u>Bartholome</u> w Co. Re-Entry<br><u>Lake Co. R</u> e-Entry<br>VOA/Evansville/Female | Total       | <b>July</b><br>Ending<br>Count<br>534<br>17<br>14<br>0<br>0<br>3<br><b>568</b> | General<br>Population<br>Vacancies<br>128<br>28<br>43<br>10<br>10<br>2<br>221 | Programs &<br>Treatment<br>Vacancies<br>0<br>0<br>0<br>0<br>0<br>0<br>0<br>0<br>0<br>0<br>0<br>0<br>0 | Segregation &<br>Infirmary<br>Vacancies<br>0<br>0<br>0<br>0<br>0<br>0<br>0<br>0<br>0<br>0<br>0<br>0<br>0 | Down<br>Beds<br>0<br>0<br>0<br>0<br>0<br>0<br>0<br>0<br>0 | Held<br>Beds<br>0<br>1<br>0<br>0<br>0<br>1 |
|--------------------------------------------------------------------------------------------------------------------------------------------|-------------|--------------------------------------------------------------------------------|-------------------------------------------------------------------------------|-------------------------------------------------------------------------------------------------------|----------------------------------------------------------------------------------------------------------|-----------------------------------------------------------|--------------------------------------------|
|                                                                                                                                            | Medium Secu | rity - Adult                                                                   | FEMALE                                                                        |                                                                                                       |                                                                                                          |                                                           |                                            |
| Rockville                                                                                                                                  | Total       | 842<br><b>842</b>                                                              | 125<br><b>125</b>                                                             | 5<br><b>5</b>                                                                                         | 9<br><b>9</b>                                                                                            | 0<br>0                                                    | 0<br>0                                     |
|                                                                                                                                            | Maximum Sec | urity - Adu                                                                    | t FEMALE                                                                      |                                                                                                       |                                                                                                          |                                                           |                                            |
| Women's Prison<br>Rockville Intake                                                                                                         | Total       | 607<br>227<br><b>834</b>                                                       | 10<br>61<br><b>71</b>                                                         | 12<br>0<br><b>12</b>                                                                                  | 1<br>0<br><b>1</b>                                                                                       | 0<br>0<br>0                                               | 1<br>0<br><b>1</b>                         |
|                                                                                                                                            | JAIL        | BED COU                                                                        | NT                                                                            |                                                                                                       |                                                                                                          |                                                           |                                            |
| Adult Male<br>Adult Female                                                                                                                 | Total       | 225<br><u>33</u><br><b>258</b>                                                 | N/A<br><u>N/A</u>                                                             | N/A<br><u>N/A</u>                                                                                     | N/A<br><u>N/A</u>                                                                                        | N/A<br><u>N/A</u>                                         | N/A<br><u>N/A</u>                          |

|                                                                                    | July<br>Ending<br>Count | General<br>Population<br>Vacancies | Programs &<br>Treatment<br>Vacancies | Segregation &<br>Infirmary<br>Vacancies | Down<br>Beds | Held<br>Beds |
|------------------------------------------------------------------------------------|-------------------------|------------------------------------|--------------------------------------|-----------------------------------------|--------------|--------------|
| GRAND TOTAL FOR ALL ADULT MALES<br>(Includes Jail Bed Count and Contracted Beds)   | 23,380                  | 1,054                              | 401                                  | 204                                     | 1,011        | 116          |
| TOTAL FOR ADULT MALES<br>IDOC FACILITIES ONLY                                      | 23,101                  | 1,013                              | 368                                  | 204                                     | 1,011        | 116          |
| GRAND TOTAL FOR ALL ADULT FEMALES<br>(Includes Jail Bed Count and Contracted Beds) | 2,277                   | 417                                | 17                                   | 10                                      | 0            | 2            |
| TOTAL FOR ADULT FEMALES<br>IDOC FACILITIES ONLY                                    | 2,224                   | 324                                | 17                                   | 10                                      | 0            | 1            |
| TOTAL FOR JUVENILE MALES                                                           | 391                     | 332                                | 0                                    | 21                                      | 0            | 8            |
| TOTAL FOR JUVENILE FEMALES                                                         | 36                      | 130                                | 0                                    | 8                                       | 0            | 0            |
| GRAND TOTAL FOR THE DEPARTMENT<br>(Includes Jail Bed Count and Contracted Beds)    | 26,084                  | 1,933                              | 418                                  | 243                                     | 1,011        | 126          |
| GRAND TOTAL FOR THE DEPARTMENT<br>(Excludes Jail Bed Count and Contracted Beds)    | 25,752                  | 1,799                              | 385                                  | 243                                     | 1,011        | 125          |