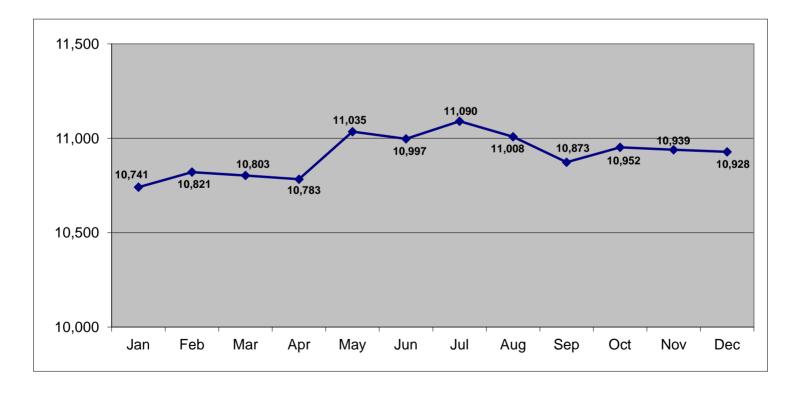

### **Total Parole Population on the First Day of Each Month**

|                    |             | Indiana       | a Parolee | S             | (           | Other Ju      | risdiction  | 1             |              |
|--------------------|-------------|---------------|-----------|---------------|-------------|---------------|-------------|---------------|--------------|
|                    | Adult       | Adult         | Juvenile  | Juvenile      | <br>Adult   | Adult         | Juvenile    | Juvenile      | •            |
| Calendar Year 2013 | <b>Male</b> | <b>Female</b> | Male      | <b>Female</b> | <b>Male</b> | <b>Female</b> | <b>Male</b> | <b>Female</b> | <b>Total</b> |
| January            | 9,010       | 1,163         | 71        | 11            | 427         | 47            | 10          | 2             | 10,741       |
| February           | 9,077       | 1,165         | 80        | 16            | 428         | 44            | 9           | 2             | 10,821       |
| March              | 8,974       | 1,183         | 79        | 16            | 492         | 48            | 9           | 2             | 10,803       |
| April              | 8,953       | 1,185         | 74        | 16            | 496         | 48            | 9           | 2             | 10,783       |
| May                | 9,118       | 1,201         | 86        | 20            | 540         | 59            | 9           | 2             | 11,035       |
| June               | 9,075       | 1,227         | 88        | 22            | 526         | 59            | 0           | 0             | 10,997       |
| July               | 9,143       | 1,248         | 97        | 18            | 515         | 57            | 10          | 2             | 11,090       |
| August             | 9,088       | 1,241         | 92        | 16            | 504         | 56            | 9           | 2             | 11,008       |
| September          | 8,989       | 1,207         | 89        | 21            | 501         | 55            | 9           | 2             | 10,873       |
| October            | 9,075       | 1,208         | 89        | 21            | 494         | 53            | 10          | 2             | 10,952       |
| November           | 9,055       | 1,218         | 86        | 21            | 494         | 53            | 10          | 2             | 10,939       |
| December           | 9,079       | 1,231         | 70        | 18            | 467         | 51            | 10          | 2             | 10,928       |