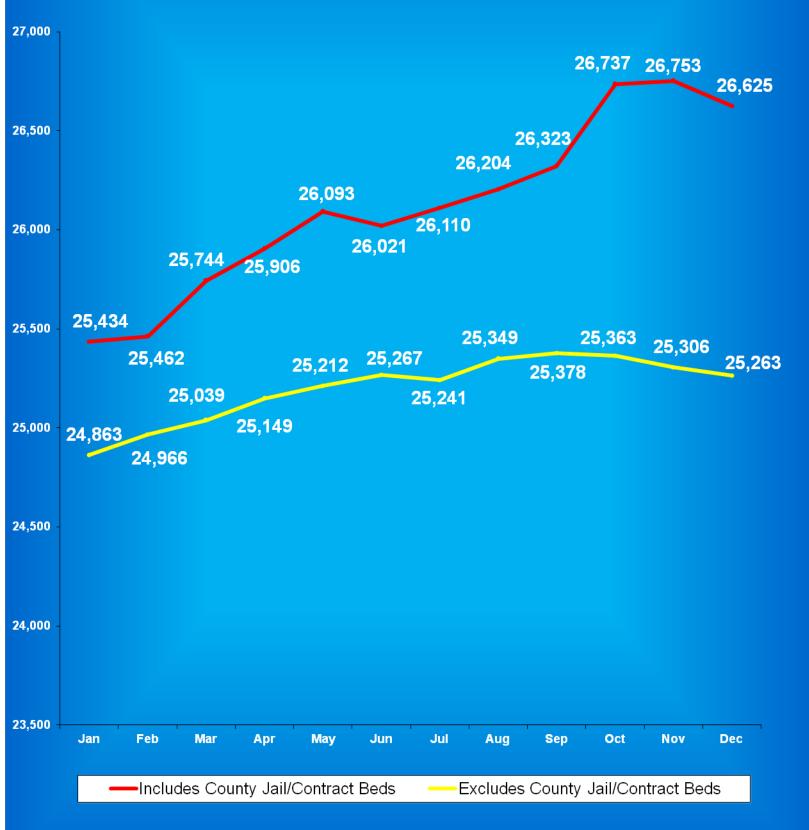

Facility Population on the First Day of Each Month
(Excludes County Jail "Back-ups" & Contracted Beds)

|             | Adult       | Adult         | Juvenile    | Juvenile      |              |
|-------------|-------------|---------------|-------------|---------------|--------------|
| 2012        | Male        | Female        | Male        | <b>Female</b> | Total        |
| January     | 24,264      | 2,275         | 499         | 59            | 27,097       |
| February    | 24,367      | 2,217         | 493         | 48            | 27,125       |
| March       | 24,651      | 2,236         | 515         | 49            | 27,451       |
| April       | 24,879      | 2,236         | 522         | 48            | 27,685       |
| May         | 24,779      | 2,257         | 507         | 47            | 27,590       |
| June        | 24,696      | 2,313         | 498         | 45            | 27,552       |
| July        | 24,915      | 2,332         | 492         | 41            | 27,780       |
| August      | 24,798      | 2,305         | 462         | 48            | 27,613       |
| September   | 24,946      | 2,341         | 480         | 54            | 27,821       |
| October     | 24,969      | 2,334         | 488         | 50            | 27,841       |
| November    | 25,041      | 2,366         | 492         | 55            | 27,954       |
| December    | 25,031      | 2,336         | 487         | 53            | 27,907       |
|             |             |               |             |               |              |
|             | Adult       | Adult         | Juvenile    | Juvenile      |              |
| <u>2013</u> | <b>Male</b> | <b>Female</b> | <u>Male</u> | <b>Female</b> | <b>Total</b> |
| January     | 24,828      | 2,299         | 449         | 48            | 27,624       |
| February    | 24,923      | 2,329         | 462         | 55            | 27,769       |
| March       | 24,969      | 2,344         | 450         | 59            | 27,822       |
| April       | 25,108      | 2,425         | 471         | 62            | 28,066       |
| May         | 25,165      | 2,417         | 434         | 54            | 28,070       |
| June        | 25,307      | 2,404         | 453         | 58            | 28,222       |
| July        | 25,270      | 2,426         | 443         | 56            | 28,195       |
| August      | 25,257      | 2,405         | 442         | 53            | 28,157       |
| September   | 25,406      | 2,435         | 429         | 58            | 28,328       |
| October     | 25,312      | 2,408         | 387         | 58            | 28,165       |
| November    | 25,233      | 2,395         | 402         | 53            | 28,083       |
| December    | 25,223      | 2,453         | 402         | 43            | 28,121       |
|             |             |               |             |               |              |
|             | Adult       | Adult         | Juvenile    | Juvenile      |              |
| <u>2014</u> | <b>Male</b> | <b>Female</b> | <b>Male</b> | <b>Female</b> | <b>Total</b> |
| January     | 25,303      | 2,455         | 377         | 36            | 28,171       |