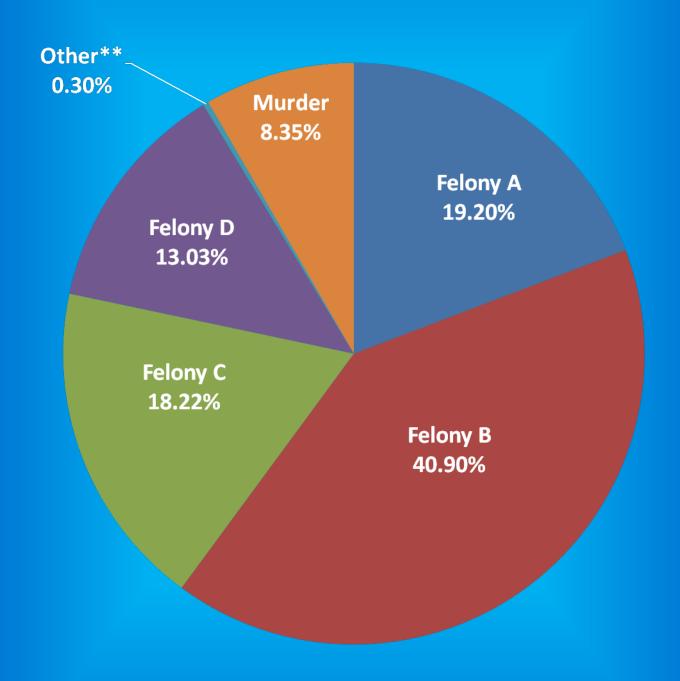

# Indiana Department of Correction Table 5 New Admissions by County of Commitment - Adult Offenders 2013

|             |        |    | F   | Felony Leve | el  |       |       |             |        |     | I        | Felony Lev | el    |       |           |
|-------------|--------|----|-----|-------------|-----|-------|-------|-------------|--------|-----|----------|------------|-------|-------|-----------|
| County      | Murder | FA | FB  | FC          | FD  | Other | total | County      | Murder | FA  | FB       | FC         | FD    | Other | total     |
| Adams       | 0      | 2  | 21  | 24          | 50  | 0     | 97    | Madison     | 0      | 18  | 202      | 140        | 299   | 0     | 659       |
| Allen       | 4      | 23 | 191 | 233         | 578 | 0     | 1,029 | Marion      | 24     | 154 | 823      | 797        | 1,311 | 0     | 3,109     |
| Bartholomew | 0      | 0  | 38  | 31          | 85  | 0     | 154   | Marshall    | 0      | 3   | 54       | 29         | 80    | 0     | 166       |
| Benton      | 0      | 0  | 4   | 4           | 7   | 0     | 15    | Martin      | 0      | 1   | 5        | 2          | 2     | 0     | 10        |
| Blackford   | 0      | 0  | 15  | 13          | 30  | 0     | 58    | Miami       | 1      | 0   | 16       | 8          | 27    | 0     | 52        |
| Boone       | 0      | 7  | 21  | 21          | 50  | 0     | 99    | Monroe      | 3      | 8   | 41       | 49         | 136   | 0     | 237       |
| Brown       | 0      | 3  | 10  | 2           | 0   | 0     | 15    | Montgomery  | 0      | 3   | 20       | 16         | 80    | 0     | 119       |
| Carroll     | 0      | 2  | 5   | 4           | 35  | 0     | 46    | Morgan      | 2      | 8   | 22       | 34         | 60    | 0     | 126       |
| Cass        | 0      | 4  | 18  | 12          | 5   | 0     | 39    | Newton      | 0      | 3   | 7        | 9          | 12    | 0     | 31        |
| Clark       | 4      | 8  | 32  | 26          | 60  | 0     | 130   | Noble       | 0      | 9   | 29       | 30         | 108   | 0     | 176       |
| Clay        | 0      | 1  | 14  | 17          | 60  | 0     | 92    | Ohio        | 0      | 0   | 7        | 4          | 8     | 0     | 19        |
| Clinton     | 0      | 1  | 17  | 21          | 56  | 0     | 95    | Orange      | 0      | 1   | 8        | 1          | 7     | 0     | 17        |
| Crawford    | 0      | 0  | 2   | 7           | 14  | 0     | 23    | Owen        | 0      | 1   | 12       | 18         | 28    | 0     | 59        |
| Daviess     | 1      | 0  | 15  | 5           | 4   | 0     | 25    | Parke       | 0      | 1   | 13       | 9          | 27    | 0     | 50        |
| Dearborn    | 1      | 9  | 79  | 111         | 259 | 0     | 459   | Perry       | 0      | 4   | 7        | 18         | 50    | 0     | 79        |
| Decatur     | 0      | 0  | 28  | 23          | 46  | 0     | 97    | Pike        | 1      | 1   | 7        | 7          | 7     | 0     | 23        |
| DeKalb      | 0      | 3  | 17  | 10          | 8   | 0     | 38    | Porter      | 3      | 5   | 28       | 27         | 42    | 0     | 105       |
| Delaware    | 0      | 4  | 30  | 46          | 29  | 0     | 109   | Posey       | 0      | 5   | 28       | 10         | 10    | 0     | 53        |
| Dubois      | 0      | 1  | 12  | 14          | 11  | 0     | 38    | Pulaski     | 0      | 1   | 4        | 6          | 3     | 0     | 14        |
| Elkhart     | 7      | 52 | 140 | 128         | 220 | 0     | 547   | Putnam      | 0      | 2   | 6        | 16         | 62    | 0     | 86        |
| Fayette     | 0      | 2  | 21  | 25          | 35  | 0     | 83    | Randolph    | 1      | 1   | 11       | 1          | 13    | 0     | 27        |
| Floyd       | 2      | 3  | 46  | 48          | 20  | 0     | 119   | Ripley      | 0      | 2   | 19       | 12         | 65    | 0     | 98        |
| Fountain    | 0      | 0  | 7   | 7           | 19  | 0     | 33    | Rush        | 0      | 2   | 13       | 16         | 29    | 0     | 60        |
| Franklin    | 0      | 1  | 13  | 16          | 59  | 0     | 89    | St. Joseph  | 14     | 12  | 75       | 123        | 211   | 0     | 435       |
| Fulton      | 1      | 2  | 18  | 12          | 39  | 0     | 72    | Scott       | 0      | 1   | 28       | 30         | 97    | 0     | 156       |
| Gibson      | 0      | 2  | 16  | 6           | 9   | 0     | 33    | Shelby      | 1      | 6   | 38       | 30         | 115   | 0     | 190       |
| Grant       | 2      | 2  | 40  | 63          | 103 | 0     | 210   | Spencer     | 0      | 0   | 4        | 3          | 2     | 0     | 9         |
| Greene      | 0      | 0  | 19  | 15          | 20  | 0     | 54    | Starke      | 1      | 1   | 21       | 24         | 61    | 0     | 108       |
| Hamilton    | 0      | 4  | 52  | 90          | 385 | 0     | 531   | Steuben     | 2      | 3   | 13       | 13         | 21    | 0     | 52        |
| Hancock     | 1      | 5  | 27  | 19          | 53  | 0     | 105   | Sullivan    | 0      | 1   | 4        | 3          | 15    | 0     | 23        |
| Harrison    | 0      | 1  | 25  | 12          | 61  | 0     | 99    | Switzerland | 0      | 1   | 1        | 4          | 4     | 0     | 10        |
| Hendricks   | 1      | 2  | 33  | 37          | 198 | 0     | 271   | Tippecanoe  | 1      | 14  | 72       | 85         | 203   | 1     | 376       |
| Henry       | 0      | 3  | 64  | 19          | 55  | 0     | 141   | Tipton      | 0      | 0   | 4        | 2          | 2     | 0     | 8         |
| Howard      | 0      | 2  | 50  | 32          | 113 | 0     | 197   | Union       | 0      | 0   | 3        | 7          | 25    | 0     | 35        |
| Huntington  | 0      | 9  | 32  | 41          | 123 | 0     | 205   | Vanderburgh | 7      | 28  | 131      | 111        | 285   | 0     | 562       |
| Jackson     | 0      | 2  | 15  | 13          | 18  | 0     | 48    | Vermillion  | 0      | 1   | 7        | 5          | 15    | 0     | 28        |
| Jasper      | 0      | 1  | 11  | 6           | 20  | 0     | 38    | Vigo        | 1      | 11  | 86       | 74         | 84    | 0     | 256       |
| Jay         | 0      | 2  | 28  | 6           | 9   | 0     | 45    | Wabash      | 0      | 3   | 34       | 31         | 97    | 0     | 165       |
| Jefferson   | 0      | 12 | 45  | 29          | 51  | 0     | 137   | Warren      | 0      | 0   | 1        | 0          | 2     | 0     | 3         |
| Jennings    | 0      | 2  | 8   | 16          | 61  | 0     | 87    | Warrick     | 0      | 3   | 18       | 8          | 26    | 0     | 55        |
| Johnson     | 0      | 5  | 56  | 57          | 263 | 0     | 381   | Washington  | 0      | 0   | 28       | 19         | 50    | 0     | 97        |
| Knox        | 0      | 0  | 6   | 3           | 30  | 0     | 39    | Wayne       | 4      | 8   | 58       | 66         | 216   | 0     | 352       |
| Kosciusko   | 0      | 2  | 38  | 36          | 38  | 0     | 114   | Wells       | 0      | 1   | 19       | 22         | 28    | 0     | 70        |
| LaGrange    | 0      | 0  | 10  | 13          | 41  | 0     | 64    | White       | 1      | 0   | 7        | 5          | 6     | 0     | 19        |
| Lake        | 8      | 22 | 106 | 165         | 132 | 0     | 433   | Whitley     | 0      | 2   | 17       | 15         | 12    | 0     | 46        |
| LaPorte     | 1      | 3  | 74  | 44          | 15  | 0     | 137   | Unknown     | 0      | 0   | <u>0</u> | <u>0</u>   | 0     | 0     | <u>22</u> |
| Lawrence    | 0      | 5  | 35  | 26          | 60  | 0     | 126   | TOTAL       | 100    | 543 | 3,655    | 3,547      | 7,680 | 1     | 15,548    |