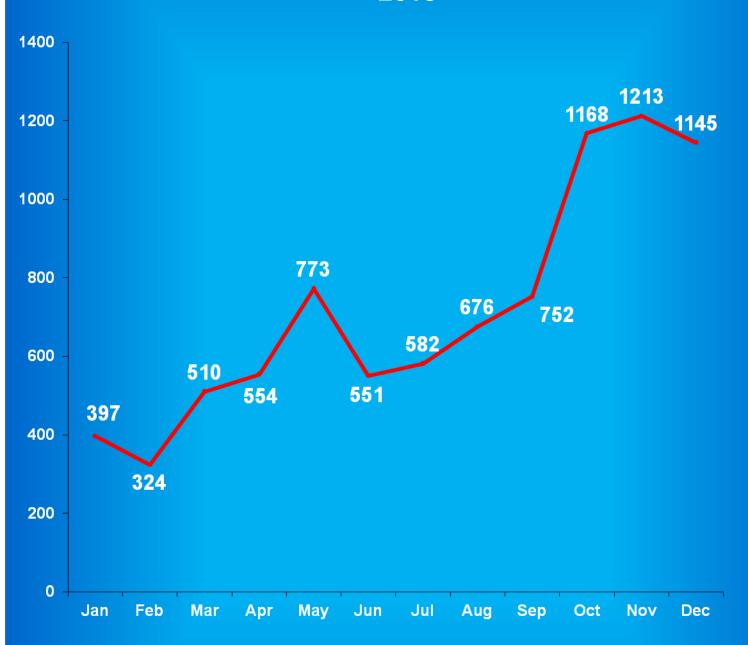

### Yearly Admissions and Releases Adult Offenders

#### 2013

| ADMISSIONS                                                                                                                                                                         | Male                                                    | Female                                          |
|------------------------------------------------------------------------------------------------------------------------------------------------------------------------------------|---------------------------------------------------------|-------------------------------------------------|
| New Commitments                                                                                                                                                                    | 7,726                                                   | 2,399                                           |
| Parole Violators - New Commits                                                                                                                                                     | 677                                                     | 43                                              |
| Parole Violators - Technical                                                                                                                                                       | 1,860                                                   | 218                                             |
| Unsentenced (Safekeepers)                                                                                                                                                          | 15                                                      | 0                                               |
| Return from Escape - Secure Facility                                                                                                                                               | 0                                                       | 0                                               |
| Return from Escape - Non-Secure Facility                                                                                                                                           | 20                                                      | 14                                              |
| Return from Escape - CTP Absconds                                                                                                                                                  | 5                                                       | 0                                               |
| Probation Violators - New Commits                                                                                                                                                  | 1,704                                                   | 126                                             |
| Probation Violators - Technical                                                                                                                                                    | 3,313                                                   | 254                                             |
| Return from CTP - New Commits                                                                                                                                                      | 9                                                       | 1                                               |
| Return from CTP - Technical                                                                                                                                                        | 121                                                     | 11                                              |
| Unknown (Missing Data)                                                                                                                                                             | 11                                                      | 6                                               |
|                                                                                                                                                                                    |                                                         |                                                 |
| TOTAL ADMISSIONS                                                                                                                                                                   | 15,461                                                  | 3,072                                           |
| TOTAL ADMISSIONS RELEASES                                                                                                                                                          | 15,461                                                  | 3,072                                           |
|                                                                                                                                                                                    | <b>15,461</b> 8,452                                     | <b>3,072</b> 1,311                              |
| RELEASES                                                                                                                                                                           |                                                         | ŕ                                               |
| RELEASES Parole                                                                                                                                                                    | 8,452                                                   | 1,311                                           |
| RELEASES Parole Probation                                                                                                                                                          | 8,452<br>4,469                                          | 1,311<br>970                                    |
| RELEASES Parole Probation Escape - Secure Facility                                                                                                                                 | 8,452<br>4,469<br>0                                     | 1,311<br>970<br>0                               |
| RELEASES  Parole  Probation  Escape - Secure Facility  Walk-Away - Non-Secure Facility                                                                                             | 8,452<br>4,469<br>0<br>43                               | 1,311<br>970<br>0<br>28                         |
| RELEASES  Parole  Probation  Escape - Secure Facility  Walk-Away - Non-Secure Facility  Discharged                                                                                 | 8,452<br>4,469<br>0<br>43<br>1,212                      | 1,311<br>970<br>0<br>28<br>427                  |
| RELEASES  Parole  Probation  Escape - Secure Facility  Walk-Away - Non-Secure Facility  Discharged  Unsentenced Discharged                                                         | 8,452<br>4,469<br>0<br>43<br>1,212                      | 1,311<br>970<br>0<br>28<br>427<br>3             |
| RELEASES  Parole  Probation  Escape - Secure Facility  Walk-Away - Non-Secure Facility  Discharged  Unsentenced Discharged  Other (i.e. Death)                                     | 8,452<br>4,469<br>0<br>43<br>1,212<br>11<br>64          | 1,311<br>970<br>0<br>28<br>427<br>3             |
| RELEASES  Parole  Probation  Escape - Secure Facility  Walk-Away - Non-Secure Facility  Discharged  Unsentenced Discharged  Other (i.e. Death)  Community Transition Program (CTP) | 8,452<br>4,469<br>0<br>43<br>1,212<br>11<br>64<br>1,596 | 1,311<br>970<br>0<br>28<br>427<br>3<br>2<br>284 |