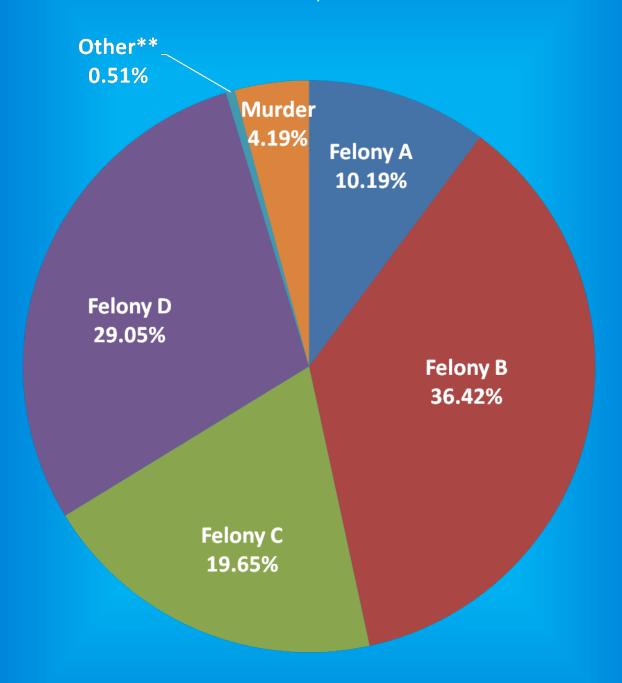

# Indiana Department of Correction Table 5 New Admissions by County of Commitment - Adult Offenders 2013

|             |        |    | F   | Felony Leve | el  |       |       |             |        |     | I        | Felony Lev | el    |       |           |
|-------------|--------|----|-----|-------------|-----|-------|-------|-------------|--------|-----|----------|------------|-------|-------|-----------|
| County      | Murder | FA | FB  | FC          | FD  | Other | total | County      | Murder | FA  | FB       | FC         | FD    | Other | total     |
| Adams       | 0      | 2  | 21  | 24          | 50  | 0     | 97    | Madison     | 0      | 18  | 202      | 140        | 299   | 0     | 659       |
| Allen       | 4      | 23 | 191 | 233         | 578 | 0     | 1,029 | Marion      | 24     | 154 | 823      | 797        | 1,311 | 0     | 3,109     |
| Bartholomew | 0      | 0  | 38  | 31          | 85  | 0     | 154   | Marshall    | 0      | 3   | 54       | 29         | 80    | 0     | 166       |
| Benton      | 0      | 0  | 4   | 4           | 7   | 0     | 15    | Martin      | 0      | 1   | 5        | 2          | 2     | 0     | 10        |
| Blackford   | 0      | 0  | 15  | 13          | 30  | 0     | 58    | Miami       | 1      | 0   | 16       | 8          | 27    | 0     | 52        |
| Boone       | 0      | 7  | 21  | 21          | 50  | 0     | 99    | Monroe      | 3      | 8   | 41       | 49         | 136   | 0     | 237       |
| Brown       | 0      | 3  | 10  | 2           | 0   | 0     | 15    | Montgomery  | 0      | 3   | 20       | 16         | 80    | 0     | 119       |
| Carroll     | 0      | 2  | 5   | 4           | 35  | 0     | 46    | Morgan      | 2      | 8   | 22       | 34         | 60    | 0     | 126       |
| Cass        | 0      | 4  | 18  | 12          | 5   | 0     | 39    | Newton      | 0      | 3   | 7        | 9          | 12    | 0     | 31        |
| Clark       | 4      | 8  | 32  | 26          | 60  | 0     | 130   | Noble       | 0      | 9   | 29       | 30         | 108   | 0     | 176       |
| Clay        | 0      | 1  | 14  | 17          | 60  | 0     | 92    | Ohio        | 0      | 0   | 7        | 4          | 8     | 0     | 19        |
| Clinton     | 0      | 1  | 17  | 21          | 56  | 0     | 95    | Orange      | 0      | 1   | 8        | 1          | 7     | 0     | 17        |
| Crawford    | 0      | 0  | 2   | 7           | 14  | 0     | 23    | Owen        | 0      | 1   | 12       | 18         | 28    | 0     | 59        |
| Daviess     | 1      | 0  | 15  | 5           | 4   | 0     | 25    | Parke       | 0      | 1   | 13       | 9          | 27    | 0     | 50        |
| Dearborn    | 1      | 9  | 79  | 111         | 259 | 0     | 459   | Perry       | 0      | 4   | 7        | 18         | 50    | 0     | 79        |
| Decatur     | 0      | 0  | 28  | 23          | 46  | 0     | 97    | Pike        | 1      | 1   | 7        | 7          | 7     | 0     | 23        |
| DeKalb      | 0      | 3  | 17  | 10          | 8   | 0     | 38    | Porter      | 3      | 5   | 28       | 27         | 42    | 0     | 105       |
| Delaware    | 0      | 4  | 30  | 46          | 29  | 0     | 109   | Posey       | 0      | 5   | 28       | 10         | 10    | 0     | 53        |
| Dubois      | 0      | 1  | 12  | 14          | 11  | 0     | 38    | Pulaski     | 0      | 1   | 4        | 6          | 3     | 0     | 14        |
| Elkhart     | 7      | 52 | 140 | 128         | 220 | 0     | 547   | Putnam      | 0      | 2   | 6        | 16         | 62    | 0     | 86        |
| Fayette     | 0      | 2  | 21  | 25          | 35  | 0     | 83    | Randolph    | 1      | 1   | 11       | 1          | 13    | 0     | 27        |
| Floyd       | 2      | 3  | 46  | 48          | 20  | 0     | 119   | Ripley      | 0      | 2   | 19       | 12         | 65    | 0     | 98        |
| Fountain    | 0      | 0  | 7   | 7           | 19  | 0     | 33    | Rush        | 0      | 2   | 13       | 16         | 29    | 0     | 60        |
| Franklin    | 0      | 1  | 13  | 16          | 59  | 0     | 89    | St. Joseph  | 14     | 12  | 75       | 123        | 211   | 0     | 435       |
| Fulton      | 1      | 2  | 18  | 12          | 39  | 0     | 72    | Scott       | 0      | 1   | 28       | 30         | 97    | 0     | 156       |
| Gibson      | 0      | 2  | 16  | 6           | 9   | 0     | 33    | Shelby      | 1      | 6   | 38       | 30         | 115   | 0     | 190       |
| Grant       | 2      | 2  | 40  | 63          | 103 | 0     | 210   | Spencer     | 0      | 0   | 4        | 3          | 2     | 0     | 9         |
| Greene      | 0      | 0  | 19  | 15          | 20  | 0     | 54    | Starke      | 1      | 1   | 21       | 24         | 61    | 0     | 108       |
| Hamilton    | 0      | 4  | 52  | 90          | 385 | 0     | 531   | Steuben     | 2      | 3   | 13       | 13         | 21    | 0     | 52        |
| Hancock     | 1      | 5  | 27  | 19          | 53  | 0     | 105   | Sullivan    | 0      | 1   | 4        | 3          | 15    | 0     | 23        |
| Harrison    | 0      | 1  | 25  | 12          | 61  | 0     | 99    | Switzerland | 0      | 1   | 1        | 4          | 4     | 0     | 10        |
| Hendricks   | 1      | 2  | 33  | 37          | 198 | 0     | 271   | Tippecanoe  | 1      | 14  | 72       | 85         | 203   | 1     | 376       |
| Henry       | 0      | 3  | 64  | 19          | 55  | 0     | 141   | Tipton      | 0      | 0   | 4        | 2          | 2     | 0     | 8         |
| Howard      | 0      | 2  | 50  | 32          | 113 | 0     | 197   | Union       | 0      | 0   | 3        | 7          | 25    | 0     | 35        |
| Huntington  | 0      | 9  | 32  | 41          | 123 | 0     | 205   | Vanderburgh | 7      | 28  | 131      | 111        | 285   | 0     | 562       |
| Jackson     | 0      | 2  | 15  | 13          | 18  | 0     | 48    | Vermillion  | 0      | 1   | 7        | 5          | 15    | 0     | 28        |
| Jasper      | 0      | 1  | 11  | 6           | 20  | 0     | 38    | Vigo        | 1      | 11  | 86       | 74         | 84    | 0     | 256       |
| Jay         | 0      | 2  | 28  | 6           | 9   | 0     | 45    | Wabash      | 0      | 3   | 34       | 31         | 97    | 0     | 165       |
| Jefferson   | 0      | 12 | 45  | 29          | 51  | 0     | 137   | Warren      | 0      | 0   | 1        | 0          | 2     | 0     | 3         |
| Jennings    | 0      | 2  | 8   | 16          | 61  | 0     | 87    | Warrick     | 0      | 3   | 18       | 8          | 26    | 0     | 55        |
| Johnson     | 0      | 5  | 56  | 57          | 263 | 0     | 381   | Washington  | 0      | 0   | 28       | 19         | 50    | 0     | 97        |
| Knox        | 0      | 0  | 6   | 3           | 30  | 0     | 39    | Wayne       | 4      | 8   | 58       | 66         | 216   | 0     | 352       |
| Kosciusko   | 0      | 2  | 38  | 36          | 38  | 0     | 114   | Wells       | 0      | 1   | 19       | 22         | 28    | 0     | 70        |
| LaGrange    | 0      | 0  | 10  | 13          | 41  | 0     | 64    | White       | 1      | 0   | 7        | 5          | 6     | 0     | 19        |
| Lake        | 8      | 22 | 106 | 165         | 132 | 0     | 433   | Whitley     | 0      | 2   | 17       | 15         | 12    | 0     | 46        |
| LaPorte     | 1      | 3  | 74  | 44          | 15  | 0     | 137   | Unknown     | 0      | 0   | <u>0</u> | <u>0</u>   | 0     | 0     | <u>22</u> |
| Lawrence    | 0      | 5  | 35  | 26          | 60  | 0     | 126   | TOTAL       | 100    | 543 | 3,655    | 3,547      | 7,680 | 1     | 15,548    |