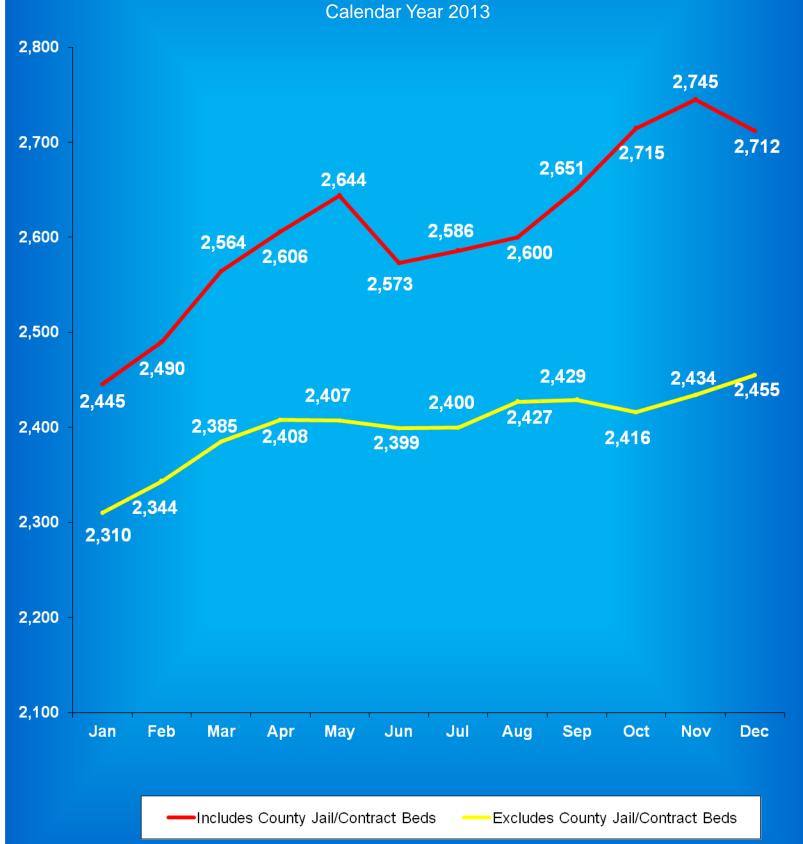

### Department of Correction Offenders Held in County Jails Average Daily Population

#### 2013

|               | Adult       | Adult         |               | Adult       | Adult         |               | Adult       | Adult         |
|---------------|-------------|---------------|---------------|-------------|---------------|---------------|-------------|---------------|
| <b>County</b> | <b>Male</b> | <u>Female</u> | <b>County</b> | <b>Male</b> | <b>Female</b> | <b>County</b> | <b>Male</b> | <b>Female</b> |
| Adams         | 2           | 0             | Hendricks     | 20          | 4             | Pike          | 8           | 0             |
| Allen         | 27          | 4             | Henry**       | 3           | 0             | Porter        | 14          | 2             |
| Bartholomew   | 7           | 1             | Howard        | 14          | 3             | Posey         | 5           | 1             |
| Benton        | 2           | 0             | Huntington    | 4           | 1             | Pulaski**     | 2           | 0             |
| Blackford**   | 7           | 1             | Jackson       | 9           | 1             | Putnam**      | 22          | 2             |
| Boone         | 5           | 0             | Jasper        | 2           | 0             | Randolph      | 1           | 0             |
| Brown         | 1           | 0             | Jay           | 4           | 0             | Ripley        | 11          | 2             |
| Carroll       | 3           | 0             | Jefferson     | 2           | 0             | Rush          | 2           | 1             |
| Cass          | 6           | 1             | Jennings      | 4           | 1             | St. Joseph    | 17          | 1             |
| Clark         | 12          | 2             | Johnson       | 4           | 2             | Scott         | 4           | 1             |
| Clay          | 9           | 1             | Knox**        | 15          | 2             | Shelby        | 14          | 2             |
| Clinton       | 17          | 2             | Kosciusko     | 9           | 2             | Spencer**     | 2           | 0             |
| Crawford**    | 17          | 0             | LaGrange      | 11          | 2             | Starke        | 3           | 1             |
| Daviess       | 5           | 1             | Lake          | 9           | 1             | Steuben       | 5           | 1             |
| Dearborn      | 15          | 3             | LaPorte       | 8           | 1             | Sullivan      | 1           | 0             |
| Decatur       | 3           | 1             | Lawrence      | 12          | 1             | Switzerland   | 1           | 0             |
| DeKalb        | 1           | 0             | Madison       | 3           | 1             | Tippecanoe    | 31          | 3             |
| Delaware      | 9           | 2             | Marion        | 24          | 4             | Tipton        | 0           | 0             |
| Dubois        | 2           | 0             | Marshall      | 6           | 1             | Union         | 1           | 0             |
| Elkhart       | 31          | 3             | Martin        | 1           | 0             | Vanderburgh   | 21          | 3             |
| Fayette       | 6           | 2             | Miami         | 10          | 1             | Vermillion    | 4           | 1             |
| Floyd         | 7           | 0             | Monroe        | 5           | 1             | Vigo          | 5           | 0             |
| Fountain      | 1           | 0             | Montgomery    | 8           | 3             | Wabash        | 4           | 1             |
| Franklin      | 5           | 1             | Morgan        | 13          | 2             | Warren        | 1           | 0             |
| Fulton        | 5           | 1             | Newton        | 0           | 0             | Warrick       | 7           | 1             |
| Gibson        | 10          | 0             | Noble         | 30          | 3             | Washington    | 7           | 0             |
| Grant         | 6           | 1             | Ohio          | 0           | 0             | Wayne         | 16          | 5             |
| Greene        | 6           | 0             | Orange**      | 3           | 0             | Wells**       | 12          | 1             |
| Hamilton      | 10          | 3             | Owen          | 2           | 0             | White         | 2           | 0             |
| Hancock       | 5           | 0             | Parke         | 8           | 0             | Whitley       | 3           | 0             |
| Harrison**    | 3           | 0             | Perry         | 2           | 0             |               |             |               |
|               |             |               |               |             |               | Total         | 714         | 96            |