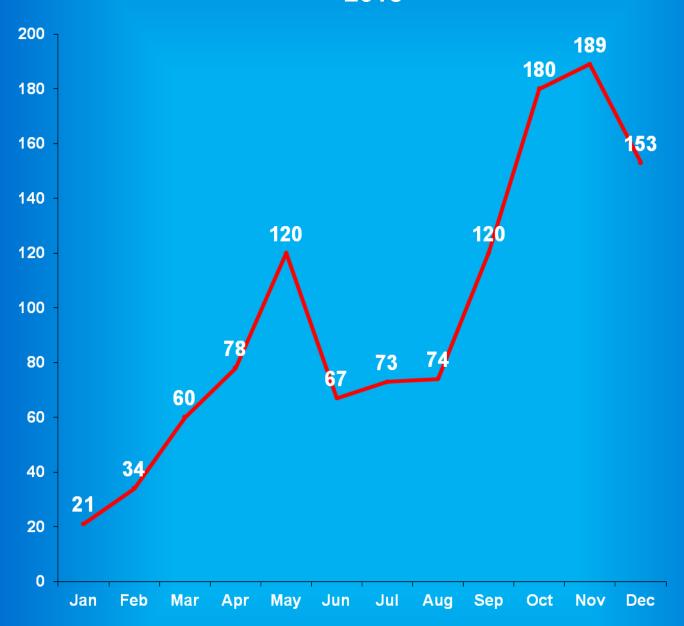

|                   |       |         |

Note: Offense data may not be available for all offenders at the time this table was prepared.

Only new commitments and probation violations are reported on this table.

Parole and Community Transition Program violators are excluded on this table.

Source: SAS - all.citations\_mso.pgm

(14.5)

**Graph A** 

Female Population by Most Serious Offense Felony Level\*

January 1, 2014 N = 2,712



<sup>•</sup> Includes Offenders Held in County Jails and Contracted Beds

<sup>\*\*</sup> Other includes Safekeepers, Predispositions, Habitual Offenders, Misdemeanants, and Unknowns

Graph B

Average Daily Adult Female Offender Populations



Graph C

Adult Females Held in County Jails
First Day of Each Month
2013



- Offenders held in county jails are newly sentenced offenders with completed court documents who are awaiting transfer to a DOC facility.
- Jail counts are a dynamic number that are affected by a variety of factors, including; sentencing trends, available DOC beds, and intake process completion.

**Graph D** 

Male Population by Most Serious Offense Felony Level\*

January 1, 2014 N = 26,665



<sup>•</sup> Includes Offenders Held in County Jails and Contracted Beds

<sup>\*\*</sup> Other includes Safekeepers, Predispositions, Habitual Offenders, Misdemeanants, and Unknowns

Graph E

### Average Daily Adult Male Offender Populations Calendar Year 2013



Graph F

Adult Males Held in County Jails
First Day of Each Month
2013



- Offenders held in county jails are newly sentenced offende