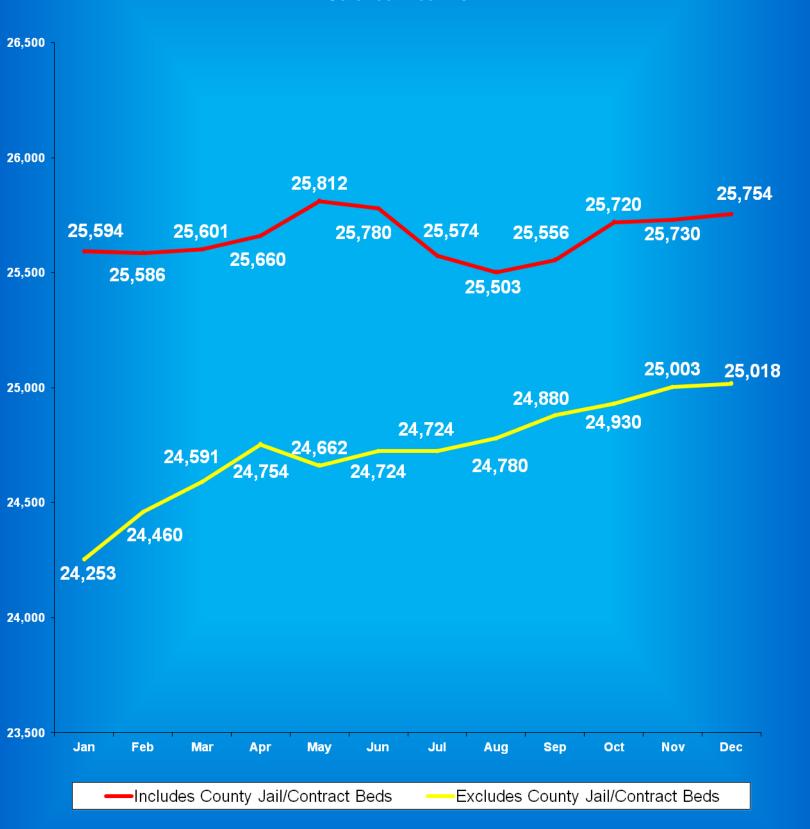

# Facility Population on the First Day of Each Month (Excludes County Jail "Back-ups" & Contracted Beds)

|             | Adult       | Adult         | Juvenile    | Juvenile      |              |
|-------------|-------------|---------------|-------------|---------------|--------------|
| <u>2011</u> | Male        | Female        | Male        | Female        | <b>Total</b> |
| January     | 24,009      | 2,336         | 538         | 49            | 26,932       |
| February    | 23,969      | 2,291         | 553         | 60            | 26,873       |
| March       | 24,119      | 2,322         | 564         | 65            | 27,070       |
| April       | 24,403      | 2,348         | 586         | 70            | 27,407       |
| May         | 24,334      | 2,322         | 597         | 69            | 27,322       |
| June        | 24,317      | 2,326         | 584         | 68            | 27,295       |
| July        | 24,288      | 2,325         | 566         | 81            | 27,260       |
| August      | 24,168      | 2,284         | 566         | 80            | 27,098       |
| September   | 24,216      | 2,317         | 549         | 66            | 27,148       |
| October     | 24,183      | 2,310         | 555         | 63            | 27,111       |
| November    | 24,238      | 2,301         | 531         | 59            | 27,129       |
| December    | 24,185      | 2,284         | 536         | 59            | 27,064       |
|             | Adult       | Adult         | Juvenile    | Juvenile      |              |
| <u>2012</u> | <b>Male</b> | <b>Female</b> | <b>Male</b> | <b>Female</b> | <b>Total</b> |
| January     | 24,264      | 2,275         | 499         | 59            | 27,097       |
| February    | 24,367      | 2,217         | 493         | 48            | 27,125       |
| March       | 24,651      | 2,236         | 515         | 49            | 27,451       |
| April       | 24,879      | 2,236         | 522         | 48            | 27,685       |
| May         | 24,779      | 2,257         | 507         | 47            | 27,590       |
| June        | 24,696      | 2,313         | 498         | 45            | 27,552       |
| July        | 24,915      | 2,332         | 492         | 41            | 27,780       |
| August      | 24,798      | 2,305         | 462         | 48            | 27,613       |
| September   | 24,946      | 2,341         | 480         | 54            | 27,821       |
| October     | 24,969      | 2,334         | 488         | 50            | 27,841       |
| November    | 25,041      | 2,366         | 492         | 55            | 27,954       |
| December    | 25,031      | 2,336         | 487         | 53            | 27,907       |
|             | Adult       | Adult         | Juvenile    | Juvenile      |              |
| 2013        | <b>Male</b> | <b>Female</b> | <b>Male</b> | <b>Female</b> | <b>Total</b> |
| January     | 24,828      | 2,299         | 449         | 48            | 27,624       |