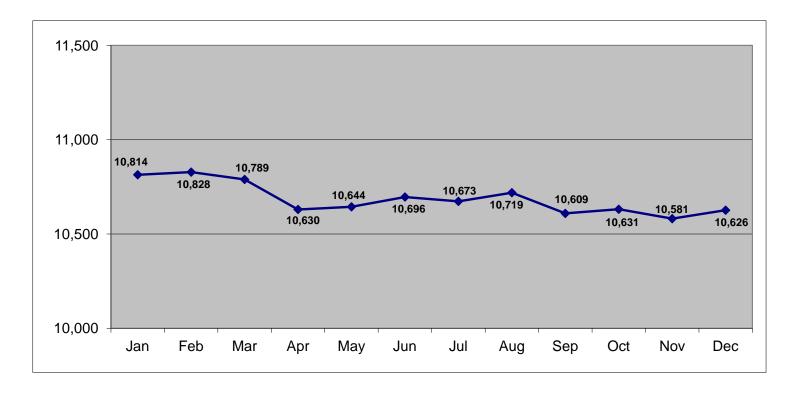

# Indiana Department of Correction Table 3 Parole Caseload 2012

### **Total Parole Population on the First Day of Each Month**

|                    |             | Indiana       | a Parolee   | S             |             | Other Ju      | risdictio   | n             |              |
|--------------------|-------------|---------------|-------------|---------------|-------------|---------------|-------------|---------------|--------------|
|                    | Adult       | Adult         | Juvenile    | Juvenile      | Adult       | Adult         | Juvenile    | Juvenile      | •            |
| Calendar Year 2010 | <b>Male</b> | <b>Female</b> | <b>Male</b> | <b>Female</b> | <b>Male</b> | <b>Female</b> | <b>Male</b> | <b>Female</b> | <b>Total</b> |
| January            | 9,111       | 1,085         | 122         | 24            | 418         | 43            | 10          | 1             | 10,814       |
| February           | 9,121       | 1,091         | 123         | 26            | 413         | 43            | 10          | 1             | 10,828       |
| March              | 9,073       | 1,115         | 110         | 27            | 411         | 42            | 10          | 1             | 10,789       |
| April              | 8,949       | 1,099         | 99          | 26            | 407         | 42            | 8           | 0             | 10,630       |
| May                | 8,994       | 1,083         | 84          | 25            | 405         | 43            | 9           | 1             | 10,644       |
| June               | 9,038       | 1,095         | 91          | 19            | 399         | 42            | 11          | 1             | 10,696       |
| July               | 9,010       | 1,099         | 95          | 20            | 399         | 42            | 7           | 1             | 10,673       |
| August             | 9,062       | 1,102         | 89          | 16            | 398         | 42            | 9           | 1             | 10,719       |
| September          | 8,932       | 1,118         | 90          | 18            | 398         | 42            | 10          | 1             | 10,609       |
| October            | 8,978       | 1,108         | 79          | 14            | 398         | 42            | 11          | 1             | 10,631       |
| November           | 8,919       | 1,134         | 77          | 16            | 384         | 39            | 11          | 1             | 10,581       |
| December           | 8,961       | 1,131         | 82          | 12            | 386         | 41            | 11          | 2             | 10,626       |

Sources: Juvenile Services Parole Division

SAS - juvparl2.pgm