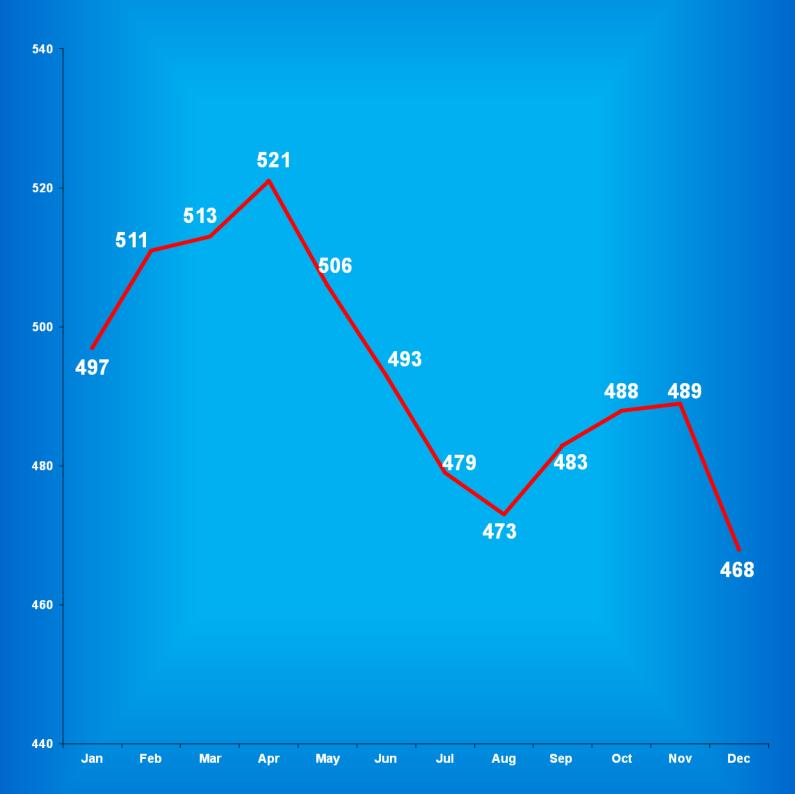

<sup>\*</sup> County Jail Substance Abuse Programs

Source:

**Operational Support Services** 

Indiana Department of Correction
Table 6
Community Transition Program
Average Daily Populations

| Month<br>January  | <b>2008</b> 456 | <b>2009</b><br>404 | <b>2010</b> 450 | <b>2011</b> 544 | <b>2012</b> 483 |
|-------------------|-----------------|--------------------|-----------------|-----------------|-----------------|
| February          | 426             | 410                | 422             | 530             | 474             |
| March             | 403             | 384                | 445             | 495             | 483             |
| April             | 410             | 390                | 475             | 506             | 586             |
| May               | 409             | 408                | 501             | 520             | 514             |
| June              | 391             | 414                | 536             | 523             | 506             |
| July              | 385             | 414                | 577             | 534             | 520             |
| August            | 420             | 400                | 614             | 509             | 511             |
| September         | 400             | 429                | 568             | 497             | 502             |
| October           | 404             | 450                | 572             | 454             | 501             |
| November          | 417             | 452                | 578             | 468             | 498             |
| December          | <u>407</u>      | <u>458</u>         | <u>560</u>      | <u>479</u>      | <u>492</u>      |
| YEARLY<br>AVERAGE | 411             | 417                | 525             | 505             | 506             |