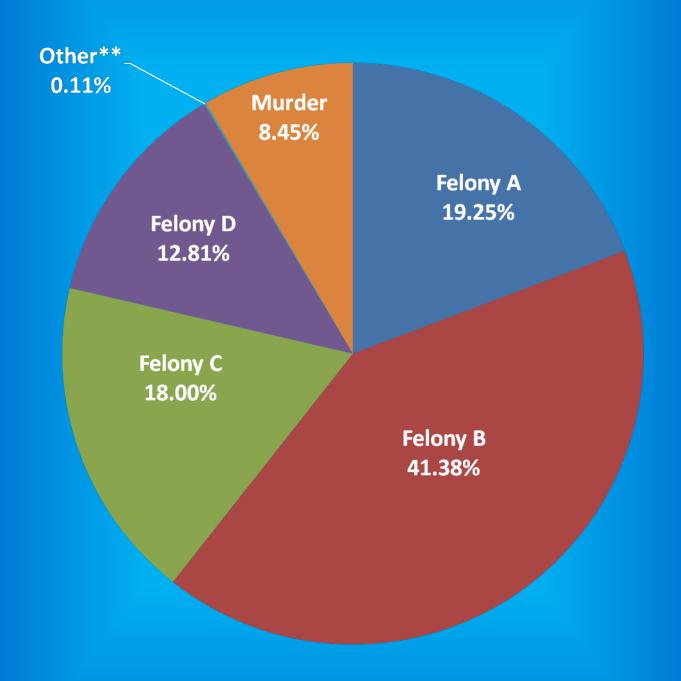

# Indiana Department Of Correction Table 7 Community Transition Program 2012 Release Information

| Total nun | nber offenders eligible to be 1                                                                                                                                                                                        | released dur                                                                                                              | ring 2012 =                                                                                        | 7,556        |
|-----------|------------------------------------------------------------------------------------------------------------------------------------------------------------------------------------------------------------------------|---------------------------------------------------------------------------------------------------------------------------|----------------------------------------------------------------------------------------------------|--------------|
|           | Felony A and B total =                                                                                                                                                                                                 | 3,476                                                                                                                     |                                                                                                    |              |
|           | Felony C total =                                                                                                                                                                                                       | 2,561                                                                                                                     |                                                                                                    |              |
|           | Felony D total =                                                                                                                                                                                                       | 1,485                                                                                                                     |                                                                                                    |              |
|           | Murder =                                                                                                                                                                                                               | 34                                                                                                                        |                                                                                                    |              |
| Total nun | nber offenders transitioned t                                                                                                                                                                                          | o counties f                                                                                                              | or CTP =                                                                                           | 2,106        |
| 100011101 | By default (lack of response fi                                                                                                                                                                                        |                                                                                                                           | ,, ,,,,,,,,,,,,,,,,,,,,,,,,,,,,,,,,,,,,                                                            | 2,200        |
|           | Felony A or B =                                                                                                                                                                                                        | 0                                                                                                                         |                                                                                                    |              |
|           | Felony $C =$                                                                                                                                                                                                           | 352                                                                                                                       |                                                                                                    |              |
|           | Felony D $=$                                                                                                                                                                                                           | 233                                                                                                                       |                                                                                                    |              |
|           | By approval by court order from                                                                                                                                                                                        | om judge                                                                                                                  |                                                                                                    |              |
|           | Felony A or B $=$                                                                                                                                                                                                      | 866                                                                                                                       |                                                                                                    |              |
|           | Felony C =                                                                                                                                                                                                             | 436                                                                                                                       |                                                                                                    |              |
|           | Felony D =                                                                                                                                                                                                             | 214                                                                                                                       |                                                                                                    |              |
|           | Murder =                                                                                                                                                                                                               | 5                                                                                                                         |                                                                                                    |              |
|           | nber offenders transitioned t                                                                                                                                                                                          |                                                                                                                           |                                                                                                    |              |
|           | fusal (court ordered denial up                                                                                                                                                                                         | _                                                                                                                         | of offender) =                                                                                     | 3.992        |
| Total num | nber of court ordered denials                                                                                                                                                                                          | s =                                                                                                                       | of offender) =                                                                                     | 3,992        |
| Total nun | nber of court ordered denials Felony A or B =                                                                                                                                                                          | s = 1,638                                                                                                                 | of offender) =                                                                                     |              |
| Total nun | nber of court ordered denials Felony A or B = Felony C =                                                                                                                                                               | s =                                                                                                                       | of offender) =                                                                                     |              |
| Total nun | nber of court ordered denials Felony A or B =                                                                                                                                                                          | s = 1,638<br>1,507                                                                                                        | of offender) =                                                                                     |              |
| Total num | nber of court ordered denials Felony A or B = Felony C = Felony D =                                                                                                                                                    | 3 = 1,638 1,507 835 12                                                                                                    |                                                                                                    |              |
| Total num | mber of court ordered denials  Felony A or B =  Felony C =  Felony D =  Murder =  mber of Felony denials by defender of offenders who became                                                                           | 1,638<br>1,507<br>835<br>12<br>Fault (no res                                                                              | ponse from judge) =<br>after eligibility determined but prior                                      | 3,992        |
| Total num | mber of court ordered denials Felony A or B = Felony C = Felony D = Murder = mber of Felony denials by defender of offenders who became to CTP commencement date                                                       | 1,638<br>1,507<br>835<br>12<br>Fault (no res                                                                              | ponse from judge) =<br>after eligibility determined but prior<br>clude change in Earliest Possible | 3,992<br>489 |
| Total num | mber of court ordered denials Felony A or B = Felony C = Felony D = Murder = mber of Felony denials by defender of offenders who became to CTP commencement date Release Date, change in war                           | 1,638<br>1,507<br>835<br>12<br>Fault (no res                                                                              | ponse from judge) =<br>after eligibility determined but prior                                      | 3,992        |
| Total num | mber of court ordered denials Felony A or B = Felony C = Felony D = Murder = mber of Felony denials by def mber of offenders who becam to CTP commencement date Release Date, change in war Felony A or B =            | 1,638<br>1,507<br>835<br>12<br>Fault (no res<br>the ineligible of (reasons in rant status,<br>217                         | ponse from judge) =<br>after eligibility determined but prior<br>clude change in Earliest Possible | 3,992<br>489 |
| Total num | mber of court ordered denials Felony A or B = Felony C = Felony D = Murder = mber of Felony denials by def mber of offenders who becam to CTP commencement date Release Date, change in war Felony A or B = Felony C = | 1,638<br>1,507<br>835<br>12<br>Fault (no reside ineligible ineligible ineligible ineligible inerant status,<br>217<br>266 | ponse from judge) =<br>after eligibility determined but prior<br>clude change in Earliest Possible | 3,992<br>489 |
| Total num | mber of court ordered denials Felony A or B = Felony C = Felony D = Murder = mber of Felony denials by def mber of offenders who becam to CTP commencement date Release Date, change in war Felony A or B =            | 1,638<br>1,507<br>835<br>12<br>Fault (no res<br>the ineligible of (reasons in rant status,<br>217                         | ponse from judge) =<br>after eligibility determined but prior<br>clude change in Earliest Possible | 3,992<br>489 |