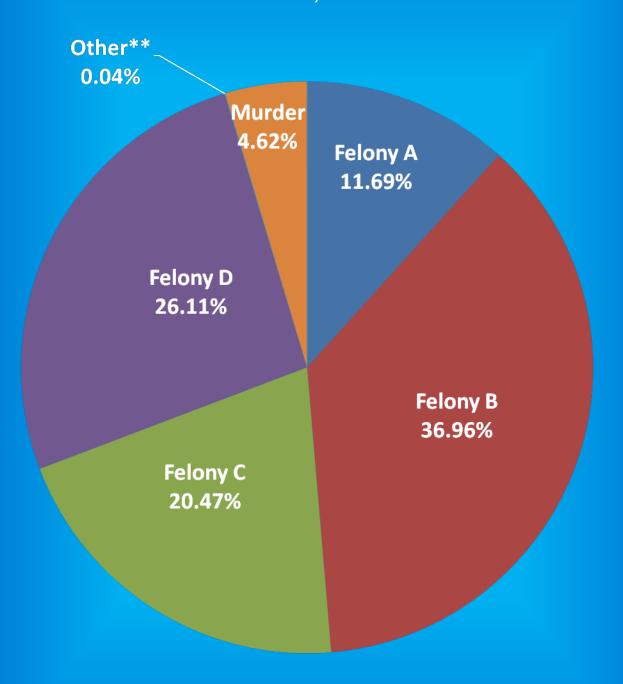

# Indiana Department Of Correction Table 7 Community Transition Program 2012 Release Information

| Total nun | nber offenders eligible to be 1                                                                                                                                                                                        | released dur                                                                                                              | ring 2012 =                                                                                        | 7,556        |
|-----------|------------------------------------------------------------------------------------------------------------------------------------------------------------------------------------------------------------------------|---------------------------------------------------------------------------------------------------------------------------|----------------------------------------------------------------------------------------------------|--------------|
|           | Felony A and B total =                                                                                                                                                                                                 | 3,476                                                                                                                     |                                                                                                    |              |
|           | Felony C total =                                                                                                                                                                                                       | 2,561                                                                                                                     |                                                                                                    |              |
|           | Felony D total =                                                                                                                                                                                                       | 1,485                                                                                                                     |                                                                                                    |              |
|           | Murder =                                                                                                                                                                                                               | 34                                                                                                                        |                                                                                                    |              |
| Total nun | nber offenders transitioned t                                                                                                                                                                                          | o counties f                                                                                                              | or CTP =                                                                                           | 2,106        |
| 100011101 | By default (lack of response fi                                                                                                                                                                                        |                                                                                                                           | ,, ,,,,,,,,,,,,,,,,,,,,,,,,,,,,,,,,,,,,                                                            | 2,200        |
|           | Felony A or B =                                                                                                                                                                                                        | 0                                                                                                                         |                                                                                                    |              |
|           | Felony $C =$                                                                                                                                                                                                           | 352                                                                                                                       |                                                                                                    |              |
|           | Felony D $=$                                                                                                                                                                                                           | 233                                                                                                                       |                                                                                                    |              |
|           | By approval by court order from                                                                                                                                                                                        | om judge                                                                                                                  |                                                                                                    |              |
|           | Felony A or B $=$                                                                                                                                                                                                      | 866                                                                                                                       |                                                                                                    |              |
|           | Felony C =                                                                                                                                                                                                             | 436                                                                                                                       |                                                                                                    |              |
|           | Felony D =                                                                                                                                                                                                             | 214                                                                                                                       |                                                                                                    |              |
|           | Murder =                                                                                                                                                                                                               | 5                                                                                                                         |                                                                                                    |              |
|           | nber offenders transitioned t                                                                                                                                                                                          |                                                                                                                           |                                                                                                    |              |
|           | fusal (court ordered denial up                                                                                                                                                                                         | _                                                                                                                         | of offender) =                                                                                     | 3.992        |
| Total num | nber of court ordered denials                                                                                                                                                                                          | s =                                                                                                                       | of offender) =                                                                                     | 3,992        |
| Total nun | nber of court ordered denials Felony A or B =                                                                                                                                                                          | s = 1,638                                                                                                                 | of offender) =                                                                                     |              |
| Total nun | nber of court ordered denials Felony A or B = Felony C =                                                                                                                                                               | s =                                                                                                                       | of offender) =                                                                                     |              |
| Total nun | nber of court ordered denials Felony A or B =                                                                                                                                                                          | s = 1,638<br>1,507                                                                                                        | of offender) =                                                                                     |              |
| Total num | nber of court ordered denials Felony A or B = Felony C = Felony D =                                                                                                                                                    | 3 = 1,638 1,507 835 12                                                                                                    |                                                                                                    |              |
| Total num | mber of court ordered denials  Felony A or B =  Felony C =  Felony D =  Murder =  mber of Felony denials by defender of offenders who became                                                                           | 1,638<br>1,507<br>835<br>12<br>Fault (no res                                                                              | ponse from judge) =<br>after eligibility determined but prior                                      | 3,992        |
| Total num | mber of court ordered denials Felony A or B = Felony C = Felony D = Murder = mber of Felony denials by defender of offenders who became to CTP commencement date                                                       | 1,638<br>1,507<br>835<br>12<br>Fault (no res                                                                              | ponse from judge) =<br>after eligibility determined but prior<br>clude change in Earliest Possible | 3,992<br>489 |
| Total num | mber of court ordered denials Felony A or B = Felony C = Felony D = Murder = mber of Felony denials by defender of offenders who became to CTP commencement date Release Date, change in war                           | 1,638<br>1,507<br>835<br>12<br>Fault (no res                                                                              | ponse from judge) =<br>after eligibility determined but prior                                      | 3,992        |
| Total num | mber of court ordered denials Felony A or B = Felony C = Felony D = Murder = mber of Felony denials by def mber of offenders who becam to CTP commencement date Release Date, change in war Felony A or B =            | 1,638<br>1,507<br>835<br>12<br>Fault (no res<br>the ineligible of (reasons in rant status,<br>217                         | ponse from judge) =<br>after eligibility determined but prior<br>clude change in Earliest Possible | 3,992<br>489 |
| Total num | mber of court ordered denials Felony A or B = Felony C = Felony D = Murder = mber of Felony denials by def mber of offenders who becam to CTP commencement date Release Date, change in war Felony A or B = Felony C = | 1,638<br>1,507<br>835<br>12<br>Fault (no reside ineligible ineligible ineligible ineligible inerant status,<br>217<br>266 | ponse from judge) =<br>after eligibility determined but prior<br>clude change in Earliest Possible | 3,992<br>489 |
| Total num | mber of court ordered denials Felony A or B = Felony C = Felony D = Murder = mber of Felony denials by def mber of offenders who becam to CTP commencement date Release Date, change in war Felony A or B =            | 1,638<br>1,507<br>835<br>12<br>Fault (no res<br>the ineligible of (reasons in rant status,<br>217                         | ponse from judge) =<br>after eligibility determined but prior<br>clude change in Earliest Possible | 3,992<br>489 |