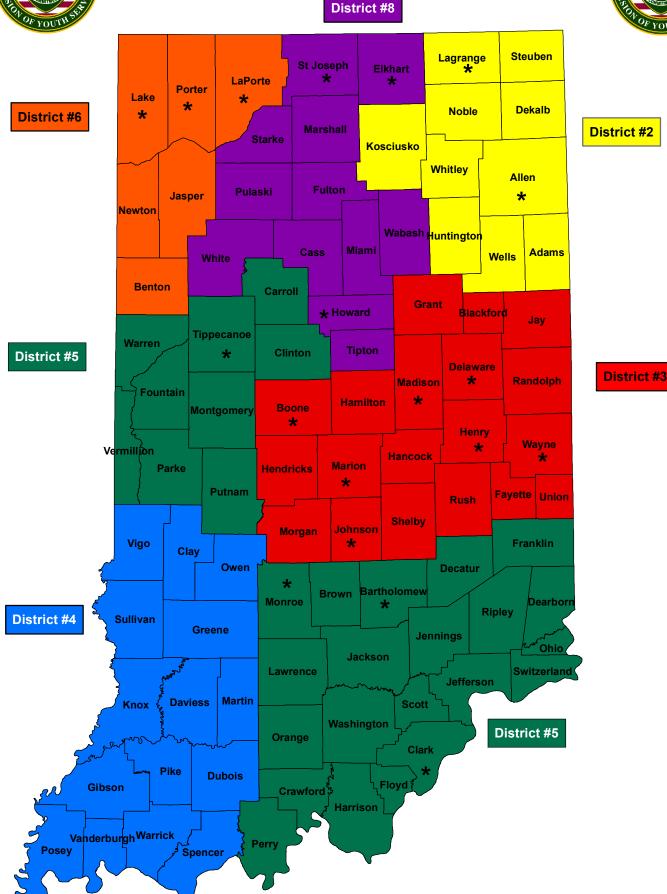

# Indiana Department of Correction Table 4 Parole Caseload on September 01, 2017

|                           |       | Indiana Parolees |            | Other Jurisdiction               | 1            |
|---------------------------|-------|------------------|------------|----------------------------------|--------------|
|                           | Adult | Adult            | Adult      | Adult                            | -            |
| <u>Parole District</u>    | Male  | <u>Female</u>    | Male       | <u>Female</u>                    | <u>Total</u> |
| Interstate Compact (PD0)* | 482   | 62               | 483        | 64                               | 1,091        |
|                           |       |                  | District S | upervision Breakdown as follows: |              |
| Re-Entry Parole (PD1)     | 375   | 52               | 27         | 3                                | 457          |
| Fort Wayne (PD2)          | 716   | 80               | 42         | 4                                | 842          |
| Indianapolis (PD3)        | 1472  | 132              | 87         | 5                                | 1,696        |
| Evansville (P4A)          | 449   | 26               | 30         | 4                                | 509          |
| Terre Haute (P4B)         | 471   | 56               | 27         | 6                                | 560          |
| Bloomington (PD5)         | 352   | 59               | 28         | 4                                | 443          |
| Gary (PD6)                | 568   | 44               | 75         | 10                               | 697          |
| New Castle (PD7)          | 611   | 83               | 42         | 7                                | 743          |
| South Bend (PD8)          | 789   | 73               | 73         | 6                                | 941          |
| Madison (PD9)             | 313   | 45               | 52         | 15                               | 425          |
| Total                     | 6,598 | 712              | 483        | 64                               | 7,857        |