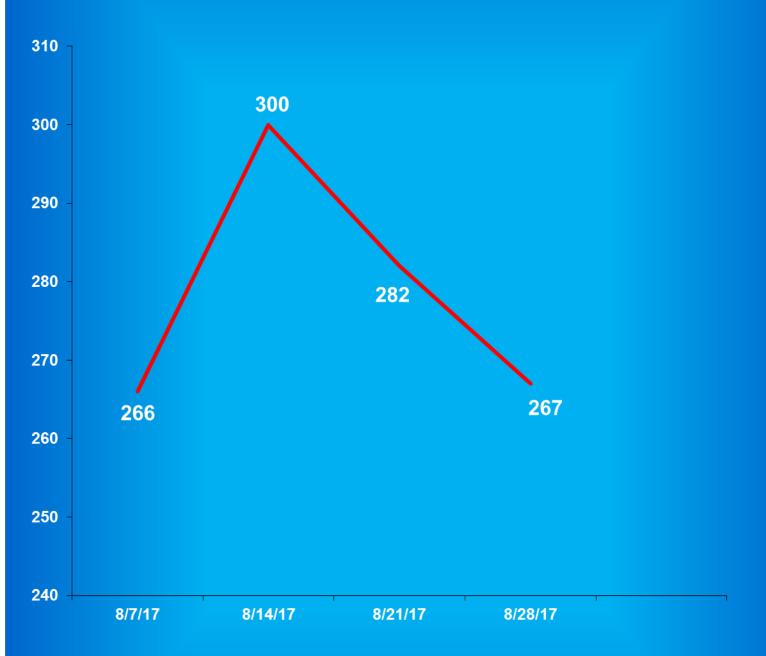

# Indiana Department of Correction Table 8 The Number of Department of Correction Offenders Held in County Jails\*