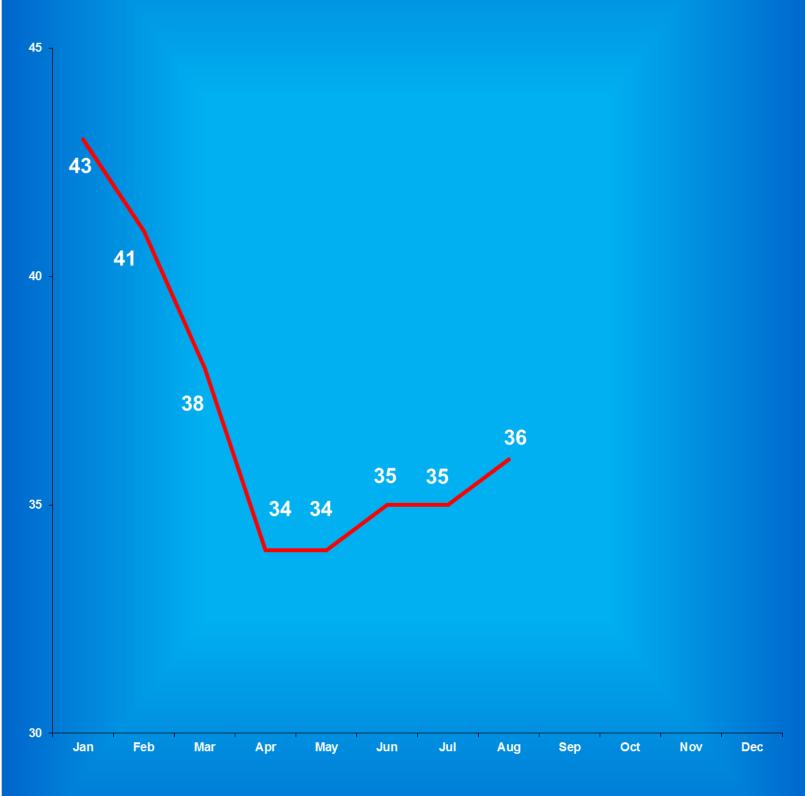

# Indiana Department of Correction Table 3 Facility Population on the First Day of Each Month (Excludes County Jail ''Back-ups'' & Contracted Beds)

|             | Adult  | Adult         | Juvenile | Juvenile      |              |
|-------------|--------|---------------|----------|---------------|--------------|
| <u>2016</u> | Male   | <b>Female</b> | Male     | <b>Female</b> | <u>Total</u> |
| January     | 24,222 | 2,364         | 399      | 57            | 27,042       |
| February    | 23,855 | 2,375         | 403      | 50            | 26,683       |
| March       | 23,650 | 2,364         | 389      | 48            | 26,451       |
| April       | 23,594 | 2,435         | 408      | 44            | 26,481       |
| May         | 23,552 | 2,299         | 399      | 46            | 26,296       |
| June        | 23,366 | 2,245         | 379      | 43            | 26,033       |
| July        | 23,189 | 2,202         | 379      | 48            | 25,818       |
| August      | 23,089 | 2,214         | 375      | 51            | 25,729       |
| September   | 23,026 | 2,184         | 368      | 44            | 25,622       |
| October     | 23,145 | 2,167         | 377      | 50            | 25,739       |
| November    | 23,075 | 2,137         | 365      | 48            | 25,625       |
| December    | 22,995 | 2,116         | 376      | 49            | 25,536       |

|             | Adult  | Adult         | Juvenile    | Juvenile      |              |
|-------------|--------|---------------|-------------|---------------|--------------|
| <u>2017</u> | Male   | <b>Female</b> | <b>Male</b> | <b>Female</b> | <u>Total</u> |
| January     | 22,939 | 2,106         | 364         | 45            | 25,454       |
| February    | 22,847 | 2,132         | 359         | 39            | 25,377       |
| March       | 22,893 | 2,142         | 352         | 38            | 25,425       |
| April       | 23,034 | 2,150         | 368         | 37            | 25,589       |
| May         | 22,982 | 2,164         | 385         | 35            | 25,566       |
| June        | 23,001 | 2,207         | 378         | 36            | 25,622       |
| July        | 23,056 | 2,216         | 402         | 38            | 25,712       |
| August      | 23,101 | 2,224         | 391         | 36            | 25,752       |
| September   | 23,231 | 2,292         | 385         | 35            | 25,943       |