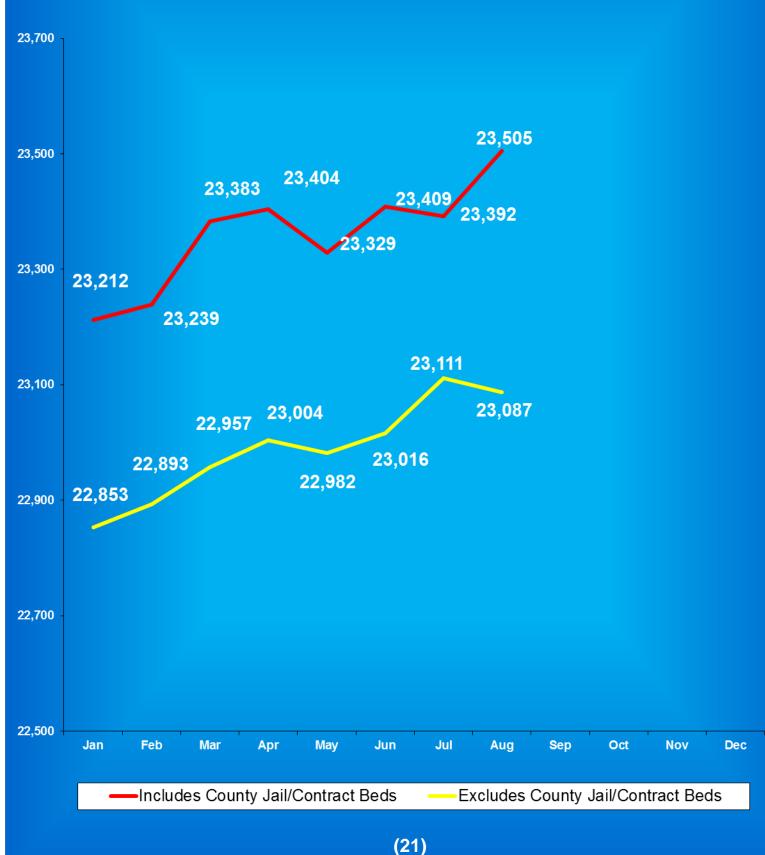

# Indiana Department of Correction Table 3 Facility Population on the First Day of Each Month (Excludes County Jail ''Back-ups'' & Contracted Beds)

|             | Adult  | Adult         | Juvenile | Juvenile      |              |
|-------------|--------|---------------|----------|---------------|--------------|
| <u>2016</u> | Male   | <b>Female</b> | Male     | <b>Female</b> | <u>Total</u> |
| January     | 24,222 | 2,364         | 399      | 57            | 27,042       |
| February    | 23,855 | 2,375         | 403      | 50            | 26,683       |
| March       | 23,650 | 2,364         | 389      | 48            | 26,451       |
| April       | 23,594 | 2,435         | 408      | 44            | 26,481       |
| May         | 23,552 | 2,299         | 399      | 46            | 26,296       |
| June        | 23,366 | 2,245         | 379      | 43            | 26,033       |
| July        | 23,189 | 2,202         | 379      | 48            | 25,818       |
| August      | 23,089 | 2,214         | 375      | 51            | 25,729       |
| September   | 23,026 | 2,184         | 368      | 44            | 25,622       |
| October     | 23,145 | 2,167         | 377      | 50            | 25,739       |
| November    | 23,075 | 2,137         | 365      | 48            | 25,625       |
| December    | 22,995 | 2,116         | 376      | 49            | 25,536       |

|             | Adult  | Adult         | Juvenile    | Juvenile      |              |
|-------------|--------|---------------|-------------|---------------|--------------|
| <u>2017</u> | Male   | <b>Female</b> | <b>Male</b> | <b>Female</b> | <u>Total</u> |
| January     | 22,939 | 2,106         | 364         | 45            | 25,454       |
| February    | 22,847 | 2,132         | 359         | 39            | 25,377       |
| March       | 22,893 | 2,142         | 352         | 38            | 25,425       |
| April       | 23,034 | 2,150         | 368         | 37            | 25,589       |
| May         | 22,982 | 2,164         | 385         | 35            | 25,566       |
| June        | 23,001 | 2,207         | 378         | 36            | 25,622       |
| July        | 23,056 | 2,216         | 402         | 38            | 25,712       |
| August      | 23,101 | 2,224         | 391         | 36            | 25,752       |
| September   | 23,231 | 2,292         | 385         | 35            | 25,943       |