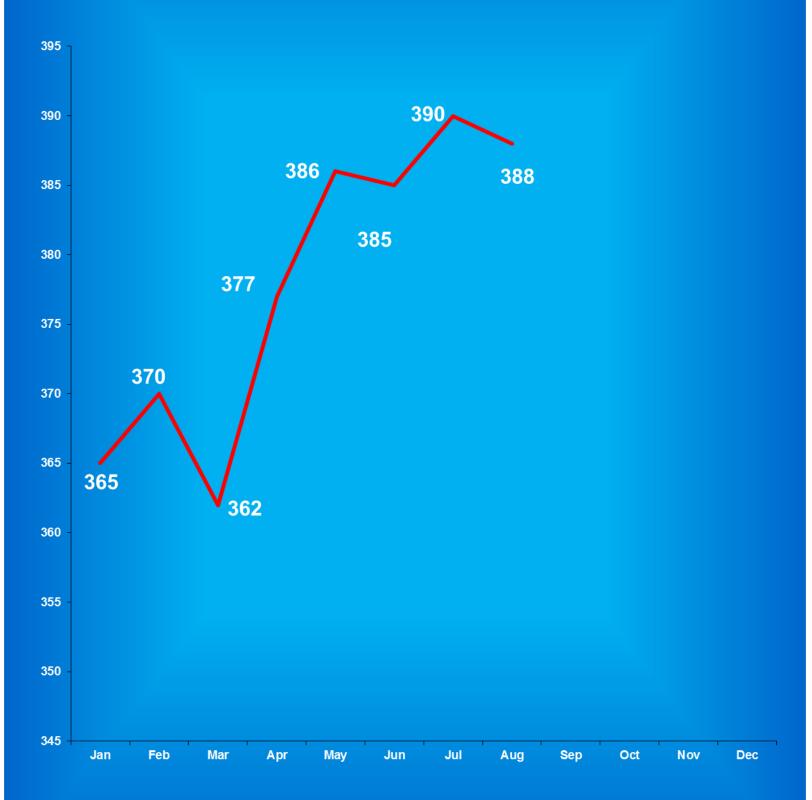

# Indiana Department of Correction Table 3 Facility Population on the First Day of Each Month (Excludes County Jail ''Back-ups'' & Contracted Beds)

|             | Adult  | Adult         | Juvenile | Juvenile      |              |
|-------------|--------|---------------|----------|---------------|--------------|
| <u>2016</u> | Male   | <b>Female</b> | Male     | <b>Female</b> | <u>Total</u> |
| January     | 24,222 | 2,364         | 399      | 57            | 27,042       |
| February    | 23,855 | 2,375         | 403      | 50            | 26,683       |
| March       | 23,650 | 2,364         | 389      | 48            | 26,451       |
| April       | 23,594 | 2,435         | 408      | 44            | 26,481       |
| May         | 23,552 | 2,299         | 399      | 46            | 26,296       |
| June        | 23,366 | 2,245         | 379      | 43            | 26,033       |
| July        | 23,189 | 2,202         | 379      | 48            | 25,818       |
| August      | 23,089 | 2,214         | 375      | 51            | 25,729       |
| September   | 23,026 | 2,184         | 368      | 44            | 25,622       |
| October     | 23,145 | 2,167         | 377      | 50            | 25,739       |
| November    | 23,075 | 2,137         | 365      | 48            | 25,625       |
| December    | 22,995 | 2,116         | 376      | 49            | 25,536       |

|             | Adult  | Adult         | Juvenile    | Juvenile      |              |
|-------------|--------|---------------|-------------|---------------|--------------|
| <u>2017</u> | Male   | <b>Female</b> | <b>Male</b> | <b>Female</b> | <u>Total</u> |
| January     | 22,939 | 2,106         | 364         | 45            | 25,454       |
| February    | 22,847 | 2,132         | 359         | 39            | 25,377       |
| March       | 22,893 | 2,142         | 352         | 38            | 25,425       |
| April       | 23,034 | 2,150         | 368         | 37            | 25,589       |
| May         | 22,982 | 2,164         | 385         | 35            | 25,566       |
| June        | 23,001 | 2,207         | 378         | 36            | 25,622       |
| July        | 23,056 | 2,216         | 402         | 38            | 25,712       |
| August      | 23,101 | 2,224         | 391         | 36            | 25,752       |
| September   | 23,231 | 2,292         | 385         | 35            | 25,943       |