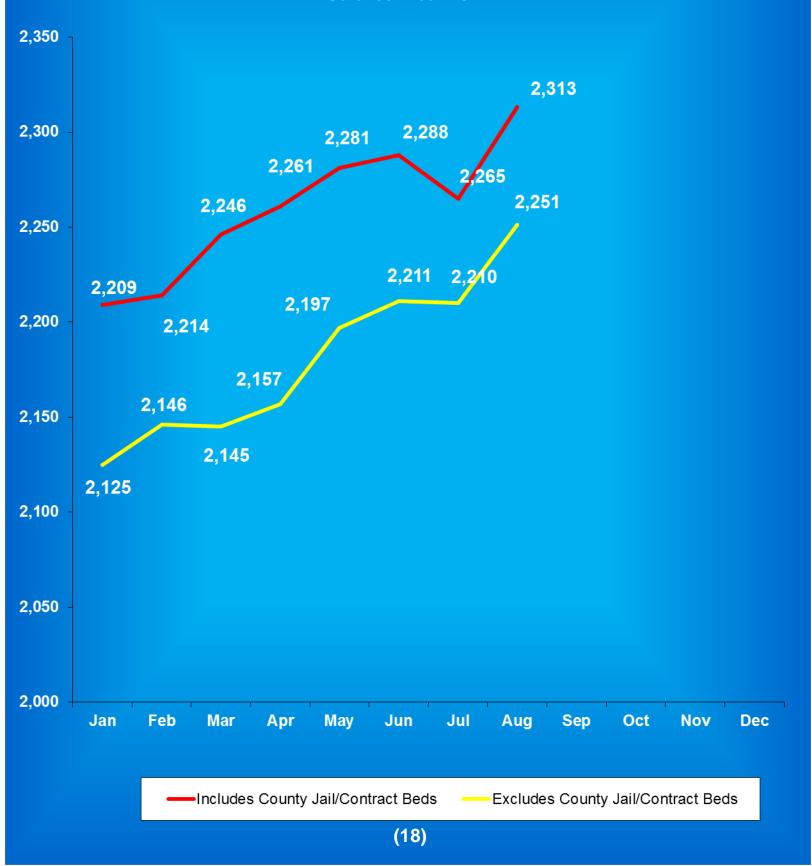

# Indiana Department of Correction Table 8 The Number of Department of Correction Offenders Held in County Jails\*