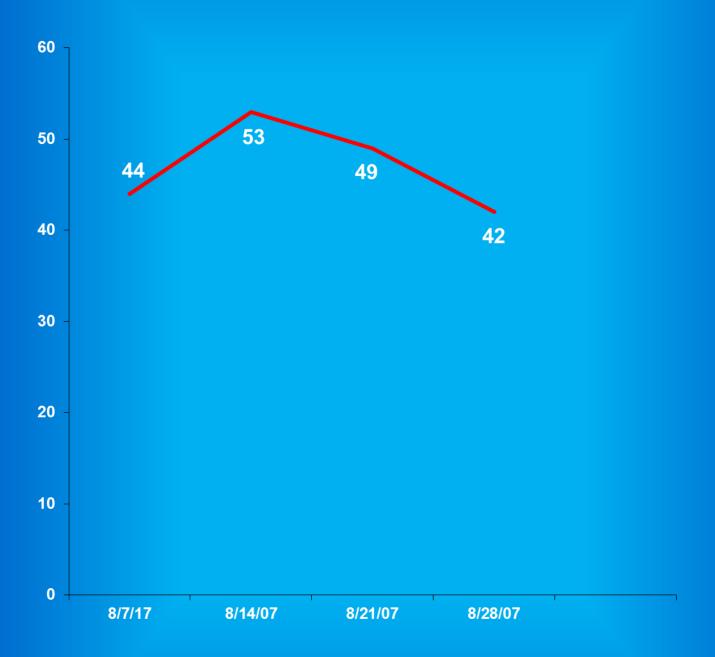

# Indiana Department of Correction Table 8 The Number of Department of Correction Offenders Held in County Jails\*