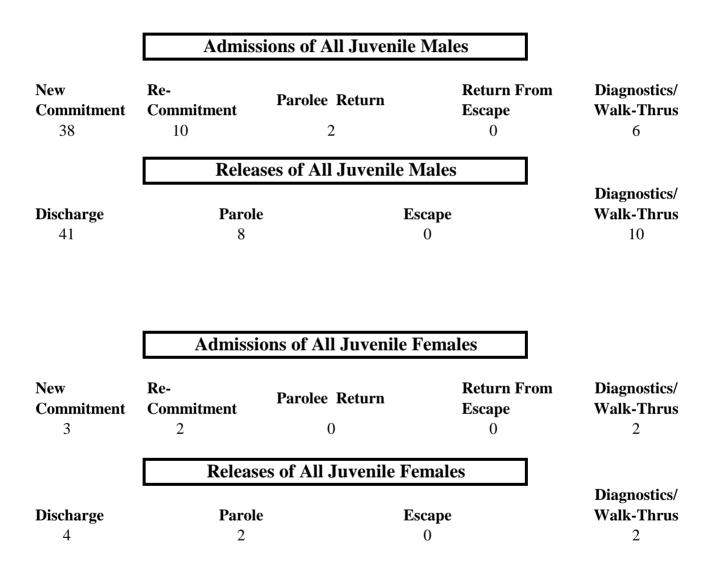

# Indiana Department of Correction Population Summary

- There were 23,542 adult male offenders (including 267 county jail "back-ups" and 44 in contracted beds) on September 01, 2017. This population is 4% below operational bed capacity for general population.
- There were 2,352 adult female offenders (including 43 county jail "back-ups" and 17 in contracted beds) on September 01, 2017. This population is 13% below the operational bed capacity.
- There were 385 juvenile male offenders in the Department's facilities on September 01, 2017. This population is 46% below the operational bed capacity.
- There were 35 juvenile female offenders in the Department's facilities on September 01, 2017. This population is 79% below the operational bed capacity.
- There were 6,599 adult males on parole in Indiana (6,116 Indiana parolees and 483 other jurisdiction parolees) on September 01, 2017.
- There were 714 adult females on parole in Indiana (650 Indiana parolees and 64 other jurisdiction parolees) on September 01, 2017.
- There were 1,009 adults admitted to IDOC (859 male and 150 female) and 971 adults released from IDOC (864 male and 107 female) in August 2017.
- There were 63 juveniles admitted to IDOC (56 male and 7 female) and 67 juveniles released from IDOC (59 male and 8 female) in August 2017.