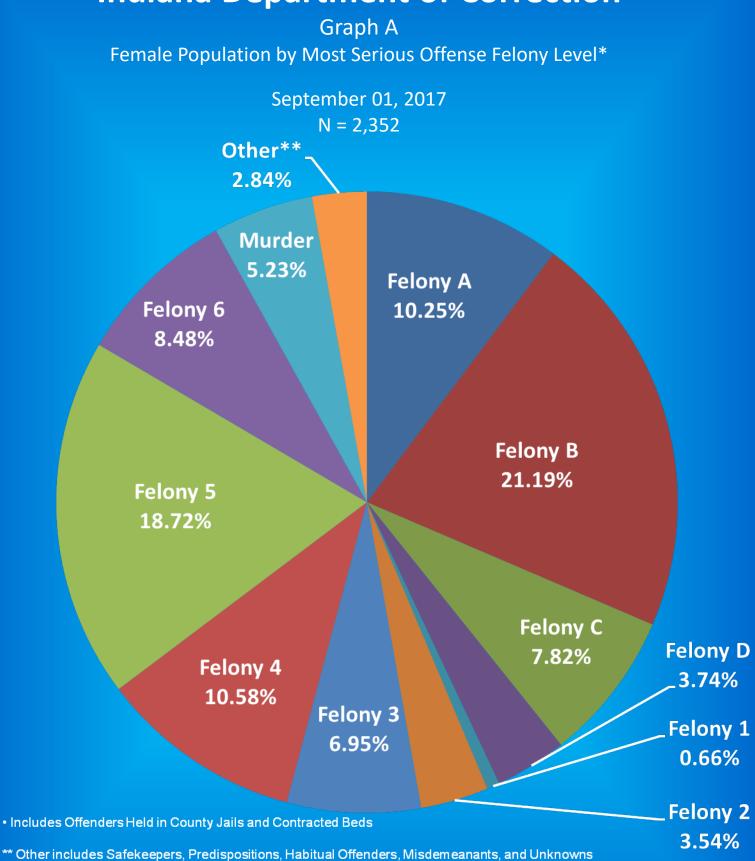

# Indiana Department of Correction Population Summary

- There were 23,542 adult male offenders (including 267 county jail "back-ups" and 44 in contracted beds) on September 01, 2017. This population is 4% below operational bed capacity for general population.
- There were 2,352 adult female offenders (including 43 county jail "back-ups" and 17 in contracted beds) on September 01, 2017. This population is 13% below the operational bed capacity.
- There were 385 juvenile male offenders in the Department's facilities on September 01, 2017. This population is 46% below the operational bed capacity.
- There were 35 juvenile female offenders in the Department's facilities on September 01, 2017. This population is 79% below the operational bed capacity.
- There were 6,599 adult males on parole in Indiana (6,116 Indiana parolees and 483 other jurisdiction parolees) on September 01, 2017.
- There were 714 adult females on parole in Indiana (650 Indiana parolees and 64 other jurisdiction parolees) on September 01, 2017.
- There were 1,009 adults admitted to IDOC (859 male and 150 female) and 971 adults released from IDOC (864 male and 107 female) in August 2017.
- There were 63 juveniles admitted to IDOC (56 male and 7 female) and 67 juveniles released from IDOC (59 male and 8 female) in August 2017.