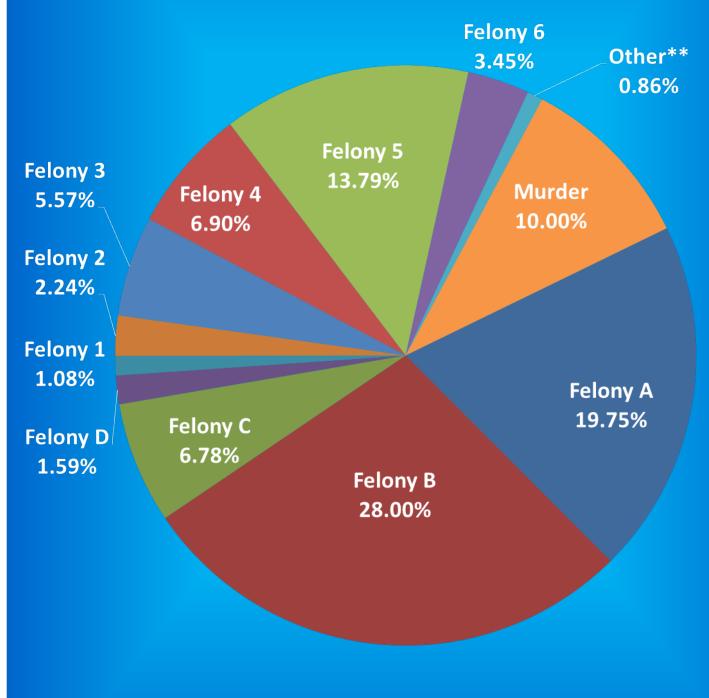

#### August 2017

|             |        |    |    |    |    | _  |        |    |    |    |    |        | A     | lugust 2017       |        |    |    |    |    |    | _      |    |    |     |    |        |        |
|-------------|--------|----|----|----|----|----|--------|----|----|----|----|--------|-------|-------------------|--------|----|----|----|----|----|--------|----|----|-----|----|--------|--------|
|             |        |    |    |    |    |    | lony L |    |    |    |    |        |       |                   |        |    |    |    |    |    | ny Lev |    |    |     |    |        |        |
| County      | Murder | FA | FB | FC | FD | F1 | F2     | F3 | F4 | F5 | F6 | Other* | Total | County            | Murder | FA | FB | FC | FD | F1 | F2     | F3 | F4 | F5  | F6 | Other* | Total  |
| Adams       | 0      | 0  | 0  | 0  | 0  | 0  | 0      | 0  | 0  | 1  | 0  | 0      | 1     | Madison           | 0      | 1  | 5  | 4  | 0  | 0  | 2      | 3  | 4  | 11  | 4  | 0      | 34     |
| Allen       | 0      | 0  | 4  | 6  | 4  | 0  | 1      | 4  | 4  | 19 | 3  | 0      | 45    | Marion            | 3      | 5  | 21 | 7  | 1  | 3  | 13     | 25 | 19 | 52  | 9  | 0      | 158    |
| Bartholomew | 0      | 0  | 0  | 0  | 0  | 0  | 0      | 1  | 0  | 1  | 1  | 0      | 3     | Marshall          | 0      | 0  | 2  | 1  | 0  | 0  | 0      | 0  | 1  | 0   | 0  | 0      | 4      |
| Benton      | 0      | 0  | 0  | 0  | 0  | 0  | 0      | 0  | 0  | 0  | 0  | 0      | 0     | Martin            | 0      | 0  | 0  | 0  | 0  | 0  | 0      | 0  | 1  | 0   | 1  | 0      | 2      |
| Blackford   | 0      | 0  | 1  | 0  | 0  | 0  | 0      | 0  | 0  | 1  | 0  | 0      | 2     | Miami             | 0      | 0  | 0  | 0  | 0  | 0  | 0      | 0  | 0  | 2   | 0  | 0      | 2      |
| Boone       | 0      | 0  | 0  | 0  | 0  | 0  | 0      | 1  | 0  | 1  | 0  | 0      | 2     | Monroe            | 1      | 0  | 1  | 1  | 2  | 0  | 0      | 0  | 0  | 3   | 0  | 0      | 8      |
| Brown       | 0      | 0  | 0  | 0  | 0  | 0  | 0      | 0  | 0  | 0  | 0  | 0      | 0     | Montgomery        | 0      | 0  | 0  | 0  | 0  | 0  | 0      | 0  | 1  | 1   | 5  | 0      | 7      |
| Carroll     | 0      | 0  | 0  | 0  | 1  | 0  | 0      | 0  | 0  | 3  | 0  | 0      | 4     | Morgan            | 0      | 0  | 1  | 1  | 0  | 0  | 0      | 0  | 2  | 0   | 0  | 0      | 4      |
| Cass        | 0      | 0  | 2  | 0  | 1  | 0  | 0      | 0  | 0  | 4  | 0  | 0      | 7     | Newton            | 0      | 0  | 0  | 0  | 0  | 0  | 0      | 0  | 1  | 1   | 2  | 0      | 4      |
| Clark       | 0      | 0  | 0  | 1  | 0  | 0  | 1      | 0  | 2  | 1  | 1  | 0      | 6     | Noble             | 0      | 0  | 4  | 1  | 0  | 0  | 1      | 0  | 0  | 1   | 0  | 0      | 7      |
| Clay        | 0      | 0  | 1  | 0  | 0  | 0  | 0      | 0  | 0  | 2  | 1  | 0      | 4     | Ohio              | 0      | 0  | 1  | 0  | 0  | 0  | 0      | 0  | 0  | 0   | 1  | 0      | 2      |
| Clinton     | 0      | 0  | 2  | 1  | 1  | 0  | 0      | 0  | 0  | 6  | 2  | 0      | 12    | Orange            | 0      | 1  | 0  | 1  | 0  | 0  | 0      | 0  | 1  | 9   | 0  | 0      | 12     |
| Crawford    | 0      | 0  | 0  | 0  | 0  | 0  | 0      | 0  | 0  | 1  | 0  | 0      | 1     | Owen              | 0      | 0  | 0  | 0  | 0  | 0  | 0      | 1  | 0  | 1   | 0  | 0      | 2      |
| Daviess     | 0      | 0  | 0  | 1  | 0  | 0  | 1      | 1  | 1  | 2  | 1  | 0      | 7     | Parke             | 0      | 0  | 0  | 0  | 0  | 0  | 0      | 0  | 0  | 0   | 0  | 0      | 0      |
| Dearborn    | 0      | 1  | 5  | 4  | 1  | 0  | 0      | 1  | 1  | 2  | 1  | 0      | 16    | Perry             | 0      | 0  | 0  | 0  | 0  | 0  | 0      | 0  | 0  | 1   | 0  | 0      | 1      |
| Decatur     | 0      | 0  | 0  | 1  | 0  | 0  | 0      | 1  | 2  | 4  | 2  | 0      | 10    | Pike              | 0      | 0  | 0  | 0  | 1  | 0  | 0      | 0  | 0  | 2   | 0  | 0      | 3      |
| DeKalb      | 0      | 0  | 0  | 0  | 0  | 0  | 0      | 0  | 0  | 2  | 2  | 0      | 4     | Porter            | 0      | 0  | 1  | 0  | 1  | 0  | 0      | 1  | 1  | 2   | 1  | 0      | 7      |
| Delaware    | 1      | 0  | 1  | 1  | 1  | 0  | 0      | 0  | 4  | 3  | 2  | 0      | 13    | Posey             | 0      | 0  | 0  | 0  | 0  | 0  | 0      | 0  | 3  | 5   | 0  | 0      | 8      |
| Dubois      | 0      | 0  | 0  | 0  | 0  | 0  | 0      | 0  | 0  | 4  | 1  | 0      | 5     | Pulaski           | 0      | 0  | 0  | 0  | 0  | 0  | 0      | 0  | 0  | 0   | 0  | 0      | 0      |
| Elkhart     | 0      | 0  | 1  | 4  | 4  | 0  | 2      | 2  | 1  | 4  | 5  | 0      | 23    | Putnam            | 0      | 0  | 0  | 1  | 0  | 0  | 0      | 1  | 1  | 0   | 0  | 0      | 3      |
| Fayette     | 0      | 0  | 1  | 0  | 0  | õ  | 0      | 1  | 0  | 1  | 2  | 0      | 5     | Randolph          | 0      | õ  | Ő  | 0  | õ  | Ő  | õ      | 0  | 1  | 0   | 0  | õ      | 1      |
| Floyd       | 0      | 0  | 0  | 0  | 0  | 0  | 0      | 0  | 0  | 3  | 1  | 0      | 4     | Ripley            | 0      | 0  | 0  | 1  | 1  | 0  | 0      | 1  | 1  | 1   | 2  | 0      | 7      |
| Fountain    | 0      | 0  | Ő  | 0  | õ  | õ  | 0      | 0  | Ő  | 1  | 0  | 0      | 1     | Rush              | 0      | õ  | Ő  | 0  | 0  | Ő  | õ      | 0  | 0  | 0   | 1  | õ      | 1      |
| Franklin    | 0      | 0  | 1  | 0  | õ  | 1  | 0      | õ  | 1  | 0  | õ  | õ      | 3     | St. Joseph        | 2      | õ  | 2  | 2  | 0  | 1  | 0      | 2  | 2  | 6   | 1  | 0      | 18     |
| Fulton      | 0      | 1  | 0  | 0  | 0  | 0  | Ő      | 0  | 0  | 1  | 1  | Ő      | 3     | Scott             | 1      | 0  | 0  | 1  | Ő  | 0  | 0      | 0  | 4  | 6   | 1  | Ő      | 13     |
| Gibson      | 0      | 0  | 0  | 1  | õ  | õ  | Ő      | õ  | 1  | 1  | 0  | õ      | 3     | Shelby            | 0      | õ  | Ő  | 0  | 0  | Ő  | 0      | 0  | 0  | 5   | 4  | õ      | 9      |
| Grant       | 0      | 0  | 0  | 0  | 0  | 0  | 1      | 0  | 5  | 2  | 4  | Ő      | 12    | Spencer           | 0      | 0  | 0  | 0  | 1  | 0  | 0      | Ő  | 0  | 0   | 1  | Ő      | 2      |
| Greene      | 0      | 0  | 1  | 0  | õ  | õ  | 1      | 0  | 2  | 3  | 1  | 0      | 8     | Starke            | 0      | õ  | 1  | õ  | 0  | Ő  | õ      | 0  | 0  | Ő   | 0  | õ      | 1      |
| Hamilton    | 0      | 0  | 2  | 0  | 0  | õ  | 0      | 2  | 1  | 2  | 6  | 0      | 13    | Steuben           | 0      | 1  | 0  | 0  | 0  | 0  | 0      | 0  | 0  | 0   | 0  | 0      | 1      |
| Hancock     | 1      | 0  | 1  | 1  | 0  | 0  | Ő      | 0  | 2  | 7  | 1  | Ő      | 13    | Sullivan          | 0      | 0  | 0  | Ő  | Ő  | 1  | 0      | Ő  | 0  | 0   | Ő  | Ő      | 1      |
| Harrison    | 0      | 0  | 0  | 0  | õ  | õ  | Ő      | õ  | 0  | 1  | 0  | 0      | 1     | Switzerland       | 0      | õ  | Ő  | 0  | 0  | 0  | 0      | 0  | 0  | 0   | 0  | 0      | 0      |
| Hendricks   | 0      | 0  | 0  | Ő  | 0  | 0  | Ő      | Ő  | 1  | 0  | 0  | Ő      | 1     | Tippecanoe        | 0      | 1  | 8  | 3  | 3  | 0  | 1      | 1  | 2  | 3   | 3  | 1      | 26     |
| Henry       | 0      | 1  | 1  | 0  | 0  | 0  | 0      | 0  | 0  | 1  | 1  | Ő      | 4     | Tipton            | 0      | 0  | 0  | 0  | 0  | 0  | 0      | 0  | 0  | 0   | 1  | 0      | 1      |
| Howard      | 0      | 0  | 3  | 0  | 3  | 1  | ő      | 0  | 0  | 3  | 0  | 0      | 10    | Union             | 0      | 0  | Ő  | 0  | 0  | 0  | 0      | 0  | 0  | 0   | 0  | 0      | 0      |
| Huntington  | 0      | 0  | 0  | 0  | 0  | 0  | 0      | 0  | 1  | 0  | 0  | 0      | 1     | Vanderburgh       | 0      | 0  | Ő  | 1  | 1  | 4  | 2      | 3  | 4  | 16  | 5  | 0      | 36     |
| Jackson     | 0      | 0  | 0  | 0  | 0  | 1  | 2      | 2  | 0  | 0  | 1  | 0      | 6     | Vermillion        | 0      | 0  | 1  | 1  | 0  | 0  | 0      | 0  | 0  | 1   | 1  | 0      | 4      |
| Jasper      | 0      | 0  | 1  | 0  | 0  | 0  | 2      | 0  | 0  | 1  | 0  | 0      | 4     | Vigo              | 2      | 0  | 2  | 0  | 0  | 1  | 0      | 0  | 2  | 5   | 1  | 0      | 13     |
| Jay         | 0      | Ő  | 1  | Ő  | 0  | 0  | 0      | 0  | 0  | 1  | 0  | Ő      | 2     | Wabash            | 0      | 0  | 3  | Ő  | 1  | 0  | 0      | Ő  | 1  | 4   | 1  | Ő      | 10     |
| Jefferson   | 0      | 0  | 0  | 0  | 0  | 0  | 0      | 1  | 0  | 0  | 1  | 0      | 2     | Warren            | 0      | 0  | 0  | 0  | 0  | 0  | 0      | 0  | 0  | 0   | 0  | 0      | 0      |
| Jennings    | 0      | 0  | 0  | 0  | 0  | 0  | 0      | 0  | 0  | 1  | 0  | 0      | 1     | Warrick           | 0      | 0  | 0  | 0  | 0  | 0  | 0      | 0  | 2  | 0   | 0  | 0      | 2      |
| Johnson     | 0      | 0  | 0  | 1  | 1  | 1  | 0      | 0  | 1  | 6  | 4  | 0      | 14    | Washington        | 0      | 0  | 1  | 0  | 0  | 0  | 0      | 0  | 0  | 1   | 0  | 0      | 2      |
| Knox        | 0      | 0  | 0  | 0  | 0  | 0  | 0      | 0  | 0  | 0  | 1  | 0      | 14    | Wayne             | 0      | 0  | 1  | 0  | 0  | 0  | 0      | 2  | 1  | 4   | 1  | 0      | 2      |
| Kosciusko   | 0      | 0  | 0  | 0  | 1  | 0  | 1      | 0  | 0  | 6  | 1  | 0      | 9     | Wells             | 0      | 0  | 1  | 0  | 0  | 0  | 0      | 0  | 0  | 4   | 1  | 1      | 3      |
| LaGrange    | 0      | 0  | 0  | 0  | 0  | 0  | 1      | 0  | 0  | 1  | 0  | 0      | 2     | White             | 0      | 0  | 0  | 0  | 0  | 0  | 0      | 0  | 0  | 0   | 0  | 0      | 0      |
| LaGrange    | 0      | 0  | 0  | 1  | 0  | 0  | 0      | 1  | 1  | 3  | 0  | 0      | 6     | Whitley           | 0      | 0  | 1  | 0  | 0  | 0  | 0      | 0  | 1  | 1   | 0  | 0      | 3      |
| LaRe        | 0      | 0  | 1  | 1  | 0  | 1  | 0      | 1  | 5  | 4  | 0  | 0      | 13    | •                 | 0      | 0  | 0  | 0  | 0  | 0  | 0      | 0  | 0  | 0   | 0  | 7      | 5<br>7 |
|             | 0      | 0  | 0  | 1  | 0  | 0  | 0      | 0  | 1  | 4  | 4  | 0      | 7     | Unknown<br>Totals | 11     | 12 | 87 | 51 | 30 | 15 | 32     | 59 | 93 | 255 | 98 | 9      | 752    |
| Lawrence    | 0      | 0  | 0  | 1  | 0  | 0  | 0      | 0  | 1  | 1  | 4  | 0      | /     | Totais            | 11     | 14 | ð/ | 51 | 30 | 15 | 34     | 39 | 95 | 455 | 98 | 9      | 154    |

Data based on Most Serious Offense and includes only New- and Recommitments.

Parole violators are not included.

\*"Other" may include missing, habitual offense, contempt of court, or misdemeanor.

\*\*"Unknown" represents offenders who were sentenced to DOC, but County of Commitment data was unavailable.