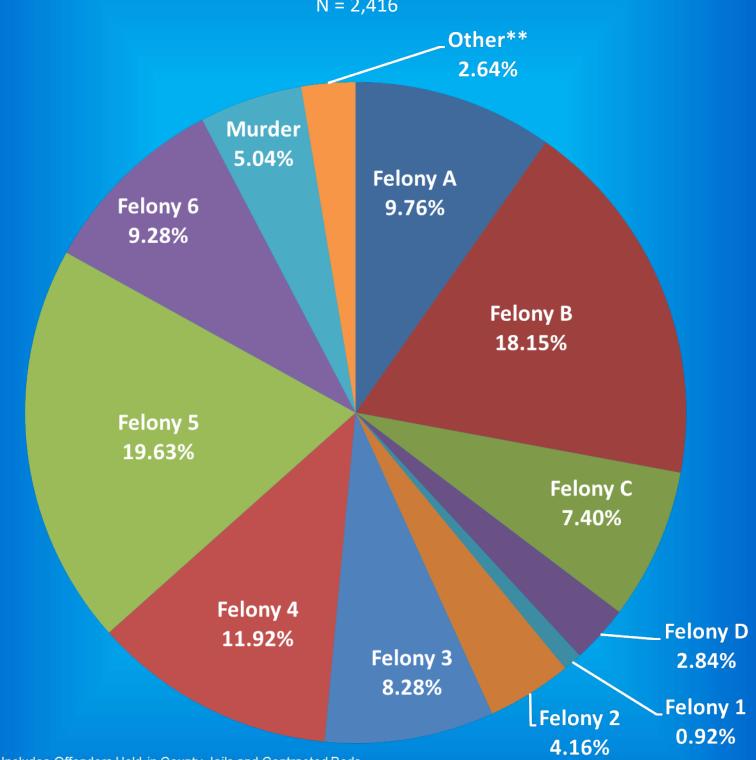

#### Indiana Department of Correction Table 5 Continued New Admissions by County of Commitment - Adult Offenders 2017

|             | Felony Level |     |       |     |     |     |     |     |       |       |       |         |       |
|-------------|--------------|-----|-------|-----|-----|-----|-----|-----|-------|-------|-------|---------|-------|
| County      | Murder       | FA  | FB    | FC  | FD  | F1  | F2  | F3  | F4    | F5    | F6    | Other** | Total |
| Madison     | 2            | 7   | 81    | 51  | 24  | 5   | 9   | 37  | 42    | 103   | 72    | 0       | 433   |
| Marion      | 31           | 34  | 220   | 89  | 43  | 31  | 137 | 240 | 261   | 656   | 77    | 0       | 1,819 |
| Marshall    | 1            | 4   | 5     | 1   | 2   | 2   | 2   | 6   | 10    | 21    | 4     | 0       | 58    |
| Martin      | 0            | 0   | 1     | 0   | 0   | 0   | 1   | 2   | 7     | 4     | 16    | 0       | 31    |
| Miami       | 0            | 1   | 7     | 4   | 2   | 0   | 0   | 0   | 4     | 6     | 1     | 0       | 25    |
| Monroe      | 3            | 1   | 12    | 9   | 13  | 2   | 5   | 6   | 9     | 33    | 20    | 0       | 113   |
| Montgomery  | 0            | 0   | 4     | 2   | 4   | 0   | 0   | 3   | 11    | 28    | 28    | 1       | 81    |
| Morgan      | 0            | 2   | 5     | 7   | 1   | 0   | 1   | 2   | 10    | 14    | 4     | 0       | 46    |
| Newton      | 1            | 0   | 0     | 2   | 1   | 0   | 0   | 1   | 4     | 10    | 6     | 0       | 25    |
| Noble       | 0            | 3   | 10    | 5   | 1   | 2   | 3   | 1   | 6     | 24    | 3     | 0       | 58    |
| Ohio        | 0            | 0   | 2     | 4   | 1   | 0   | 0   | 2   | 3     | 4     | 2     | 0       | 18    |
| Orange      | 1            | 1   | 6     | 12  | 7   | 0   | 2   | 4   | 13    | 27    | 3     | 0       | 76    |
| Owen        | 1            | 0   | 4     | 4   | 0   | 0   | 1   | 4   | 1     | 10    | 1     | 0       | 26    |
| Parke       | 0            | 0   | 0     | 0   | 3   | 1   | 0   | 1   | 0     | 9     | 5     | 0       | 19    |
| Perry       | 1            | 0   | 2     | 0   | 1   | 0   | 2   | 2   | 6     | 12    | 1     | 0       | 27    |
| Pike        | 0            | 0   | 3     | 2   | 2   | 1   | 0   | 1   | 6     | 9     | 3     | 0       | 27    |
| Porter      | 0            | 0   | 10    | 5   | 2   | 2   | 2   | 5   | 6     | 16    | 9     | 0       | 57    |
| Posey       | 0            | 0   | 1     | 1   | 0   | 1   | 0   | 0   | 7     | 19    | 2     | 0       | 31    |
| Pulaski     | 0            | 0   | 0     | 0   | 0   | 0   | 1   | 0   | 0     | 3     | 0     | 0       | 4     |
| Putnam      | 0            | 1   | 7     | 8   | 5   | 0   | 0   | 5   | 7     | 4     | 3     | 0       | 40    |
| Randolph    | 0            | 0   | 2     | 0   | 1   | 1   | 0   | 1   | 2     | 6     | 2     | 0       | 15    |
| Ripley      | 1            | 1   | 7     | 5   | 16  | 0   | 1   | 7   | 10    | 19    | 27    | 0       | 94    |
| Rush        | 0            | 0   | 3     | 1   | 0   | 0   | 0   | 3   | 3     | 12    | 3     | 0       | 25    |
| St. Joseph  | 4            | 3   | 25    | 31  | 5   | 13  | 4   | 26  | 24    | 77    | 13    | 0       | 225   |
| Scott       | 1            | 1   | 11    | 6   | 13  | 1   | 0   | 5   | 13    | 34    | 16    | 0       | 101   |
| Shelby      | 0            | 2   | 10    | 4   | 6   | 2   | 5   | 8   | 16    | 41    | 32    | 0       | 126   |
| Spencer     | 0            | 0   | 3     | 2   | 1   | 0   | 0   | 1   | 3     | 1     | 6     | 0       | 17    |
| Starke      | 0            | 1   | 6     | 2   | 1   | 0   | 1   | 1   | 2     | 11    | 1     | 0       | 26    |
| Steuben     | 1            | 2   | 6     | 6   | 3   | 1   | 1   | 2   | 3     | 7     | 2     | 0       | 34    |
| Sullivan    | 0            | 0   | 3     | 0   | 1   | 2   | 0   | 4   | 3     | 7     | 0     | 0       | 20    |
| Switzerland | 0            | 0   | 4     | 2   | 4   | 0   | 1   | 1   | 4     | 2     | 1     | 0       | 19    |
| Tippecanoe  | 0            | 7   | 28    | 27  | 19  | 12  | 15  | 19  | 32    | 72    | 29    | 2       | 262   |
| Tipton      | 0            | 0   | 0     | 2   | 1   | 0   | 0   | 1   | 2     | 2     | 2     | 0       | 10    |
| Union       | 0            | 0   | 0     | 1   | 2   | 0   | 0   | 0   | 1     | 4     | 0     | 0       | 8     |
| Vanderburgh | 2            | 0   | 17    | 13  | 16  | 10  | 28  | 31  | 60    | 161   | 54    | 0       | 392   |
| Vermillion  | 0            | 0   | 3     | 4   | 3   | 0   | 1   | 1   | 5     | 8     | 5     | 0       | 30    |
| Vigo        | 3            | 4   | 14    | 7   | 1   | 2   | 17  | 23  | 25    | 38    | 7     | 0       | 141   |
| Wabash      | 0            | 1   | 17    | 7   | 7   | 0   | 0   | 6   | 17    | 39    | 14    | 0       | 108   |
| Warren      | 0            | 0   | 2     | 0   | 0   | 0   | 0   | 0   | 1     | 0     | 2     | 1       | 6     |
| Warrick     | 0            | 0   | 3     | 1   | 0   | 1   | 2   | 2   | 8     | 4     | 3     | 0       | 24    |
| Washington  | 1            | 0   | 7     | 2   | 4   | 0   | 0   | 2   | 6     | 16    | 7     | 0       | 45    |
| Wayne       | 1            | 1   | 15    | 8   | 1   | 0   | 5   | 14  | 20    | 62    | 22    | 0       | 149   |
| Wells       | 0            | 2   | 4     | 4   | 1   | 0   | 1   | 4   | 5     | 31    | 15    | 2       | 69    |
| White       | 0            | 0   | 0     | 0   | 0   | 0   | 1   | 1   | 3     | 2     | 0     | 0       | 7     |
| Whitley     | 0            | 0   | 6     | 2   | 1   | 2   | 1   | 5   | 12    | 12    | 5     | 0       | 46    |
| Unknown*    | 0            | 0   | 0     | 0   | 0   | 0   | 0   | 0   | 0     | 0     | 0     | 0       | 0     |
| TOTAL       | 86           | 158 | 1,043 | 672 | 502 | 155 | 401 | 829 | 1,221 | 2,942 | 1,002 | 9       | 9,020 |