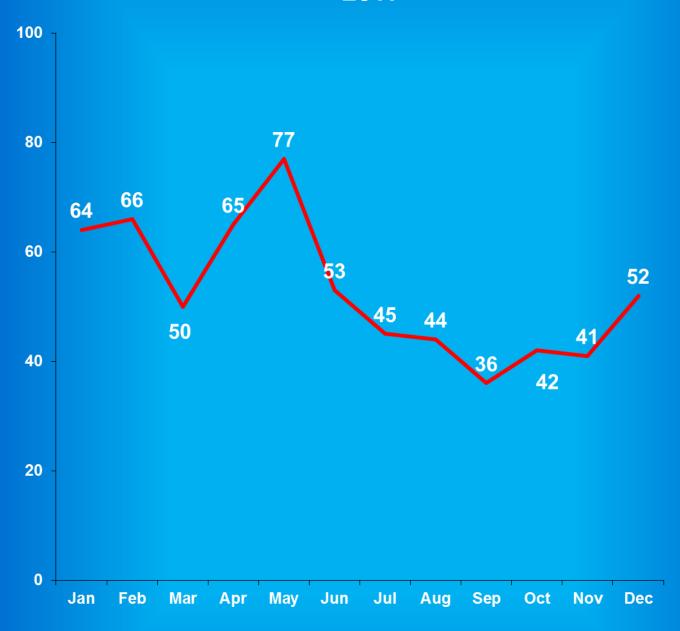

#### Indiana Department of Correction Table 8 Community Transition Program Average Daily Populations

| <u>Month</u><br>January | <u><b>2013</b></u><br>493 | <u>2014</u><br>521 | <u>2015</u><br>457 | <u>2016</u><br>518 | <u>2017</u><br>465 |
|-------------------------|---------------------------|--------------------|--------------------|--------------------|--------------------|
| February                | 475                       | 511                | 442                | 480                | 475                |
| March                   | 511                       | 492                | 468                | 492                | 475                |
| April                   | 510                       | 470                | 529                | 518                | 481                |
| May                     | 509                       | 496                | 549                | 499                | 487                |
| June                    | 522                       | 504                | 539                | 469                | 481                |
| July                    | 533                       | 494                | 539                | 491                | 445                |
| August                  | 495                       | 475                | 559                | 496                | 421                |
| September               | 513                       | 479                | 538                | 509                | 400                |
| October                 | 527                       | 484                | 564                | 478                | 385                |
| November                | 558                       | 482                | 528                | 470                | 389                |
| December                | <u>544</u>                | <u>475</u>         | <u>522</u>         | <u>461</u>         | <u>372</u>         |
| YEARLY<br>AVERAGE       | 516                       | 490                | 519                | 490                | 440                |