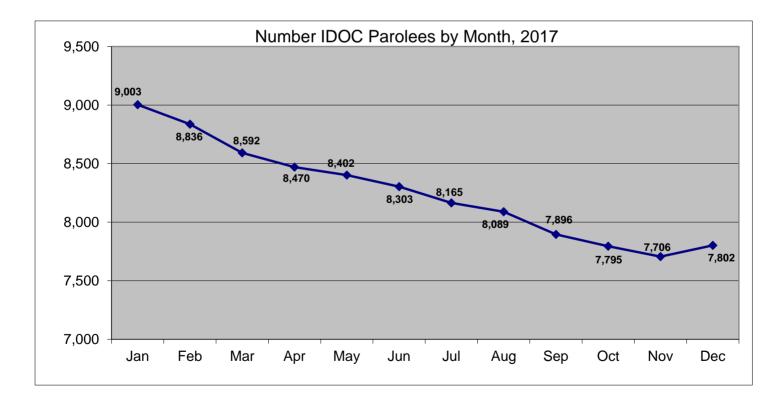

#### **Total Parole Population on the First Day of Each Month**

|                    | Indiana Parolees |               |          | Other Jurisdiction |       |               |          |               |
|--------------------|------------------|---------------|----------|--------------------|-------|---------------|----------|---------------|
|                    | Adult            | Adult         | Juvenile | Juvenile           | Adult | Adult         | Juvenile | Juvenile      |
| Calendar Year 2017 | Male             | <b>Female</b> | Male     | <b>Female</b>      | Male  | <b>Female</b> | Male     | <b>Female</b> |
| January            | 7,553            | 900           | 27       | 6                  | 456   | 56            | 5        | 0             |
| February           | 7,401            | 870           | 24       | 7                  | 475   | 54            | 5        | 0             |
| March              | 7,202            | 826           | 27       | 7                  | 472   | 54            | 4        | 0             |
| April              | 7,060            | 815           | 25       | 7                  | 495   | 62            | 6        | 0             |
| May                | 7,044            | 776           | 22       | 5                  | 489   | 60            | 6        | 0             |
| June               | 6,947            | 766           | 24       | 4                  | 493   | 65            | 4        | 0             |
| July               | 6,828            | 749           | 24       | 4                  | 491   | 65            | 4        | 0             |
| August             | 6,744            | 758           | 24       | 6                  | 487   | 65            | 5        | 0             |
| September          | 6,598            | 712           | 27       | 7                  | 483   | 64            | 5        | 0             |
| October            | 6,530            | 693           | 34       | 8                  | 462   | 63            | 5        | 0             |
| November           | 6,451            | 676           | 46       | 10                 | 456   | 61            | 6        | 0             |
| December           | 6,521            | 686           | 55       | 9                  | 463   | 61            | 7        | 0             |