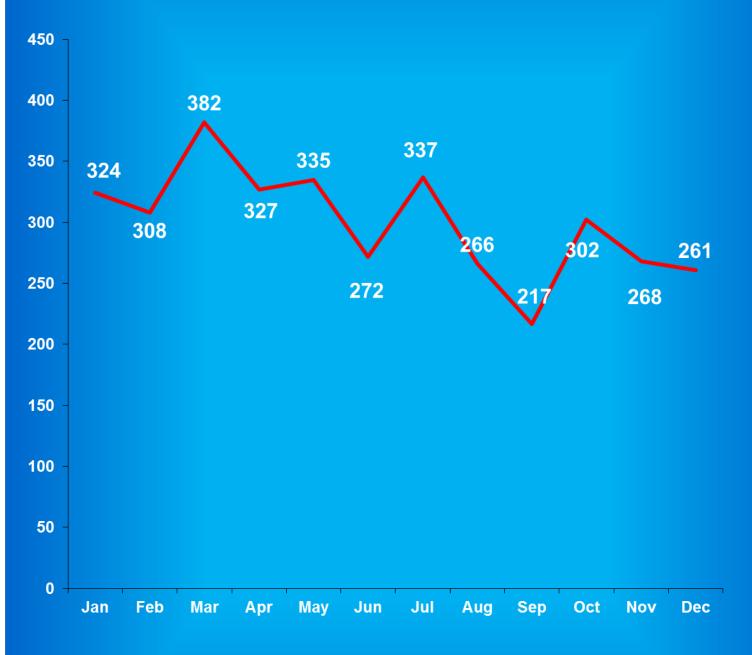

#### Indiana Department of Correction Table 8 Community Transition Program Average Daily Populations

| <u>Month</u><br>January | <u><b>2013</b></u><br>493 | <u>2014</u><br>521 | <u>2015</u><br>457 | <u>2016</u><br>518 | <u>2017</u><br>465 |
|-------------------------|---------------------------|--------------------|--------------------|--------------------|--------------------|
| February                | 475                       | 511                | 442                | 480                | 475                |
| March                   | 511                       | 492                | 468                | 492                | 475                |
| April                   | 510                       | 470                | 529                | 518                | 481                |
| May                     | 509                       | 496                | 549                | 499                | 487                |
| June                    | 522                       | 504                | 539                | 469                | 481                |
| July                    | 533                       | 494                | 539                | 491                | 445                |
| August                  | 495                       | 475                | 559                | 496                | 421                |
| September               | 513                       | 479                | 538                | 509                | 400                |
| October                 | 527                       | 484                | 564                | 478                | 385                |
| November                | 558                       | 482                | 528                | 470                | 389                |
| December                | <u>544</u>                | <u>475</u>         | <u>522</u>         | <u>461</u>         | <u>372</u>         |
| YEARLY<br>AVERAGE       | 516                       | 490                | 519                | 490                | 440                |