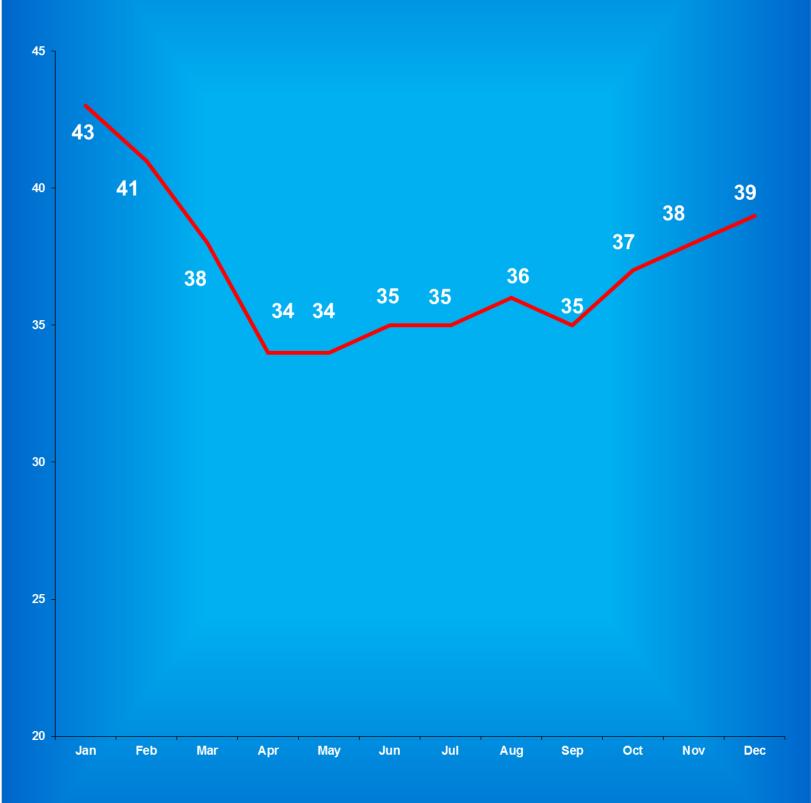

#### Indiana Department of Correction Table 8 Community Transition Program Average Daily Populations

| <u>Month</u><br>January | <u><b>2013</b></u><br>493 | <u>2014</u><br>521 | <u>2015</u><br>457 | <u>2016</u><br>518 | <u>2017</u><br>465 |
|-------------------------|---------------------------|--------------------|--------------------|--------------------|--------------------|
| February                | 475                       | 511                | 442                | 480                | 475                |
| March                   | 511                       | 492                | 468                | 492                | 475                |
| April                   | 510                       | 470                | 529                | 518                | 481                |
| May                     | 509                       | 496                | 549                | 499                | 487                |
| June                    | 522                       | 504                | 539                | 469                | 481                |
| July                    | 533                       | 494                | 539                | 491                | 445                |
| August                  | 495                       | 475                | 559                | 496                | 421                |
| September               | 513                       | 479                | 538                | 509                | 400                |
| October                 | 527                       | 484                | 564                | 478                | 385                |
| November                | 558                       | 482                | 528                | 470                | 389                |
| December                | <u>544</u>                | <u>475</u>         | <u>522</u>         | <u>461</u>         | <u>372</u>         |
| YEARLY<br>AVERAGE       | 516                       | 490                | 519                | 490                | 440                |