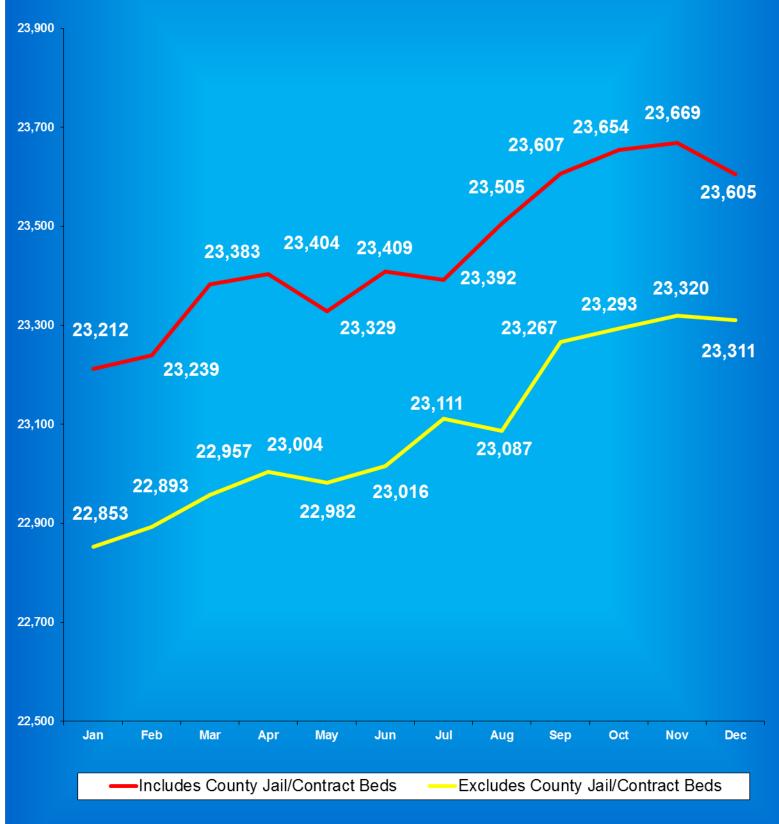

#### Indiana Department of Correction Table 2 Facility Population on the First Day of Each Month (Excludes County Jail ''Back-ups'' & Contracted Beds)

|             | Adult  | Adult         | Juvenile | Juvenile      |              |
|-------------|--------|---------------|----------|---------------|--------------|
| <u>2016</u> | Male   | <b>Female</b> | Male     | <b>Female</b> | <u>Total</u> |
| January     | 24,222 | 2,364         | 399      | 57            | 27,042       |
| February    | 23,855 | 2,375         | 403      | 50            | 26,683       |
| March       | 23,650 | 2,364         | 389      | 48            | 26,451       |
| April       | 23,594 | 2,435         | 408      | 44            | 26,481       |
| May         | 23,552 | 2,299         | 399      | 46            | 26,296       |
| June        | 23,366 | 2,245         | 379      | 43            | 26,033       |
| July        | 23,189 | 2,202         | 379      | 48            | 25,818       |
| August      | 23,089 | 2,214         | 375      | 51            | 25,729       |
| September   | 23,026 | 2,184         | 368      | 44            | 25,622       |
| October     | 23,145 | 2,167         | 377      | 50            | 25,739       |
| November    | 23,075 | 2,137         | 365      | 48            | 25,625       |
| December    | 22,995 | 2,116         | 376      | 49            | 25,536       |

|             | Adult  | Adult         | Juvenile | Juvenile      |              |
|-------------|--------|---------------|----------|---------------|--------------|
| <u>2017</u> | Male   | <b>Female</b> | Male     | <b>Female</b> | <u>Total</u> |
| January     | 22,939 | 2,106         | 364      | 45            | 25,454       |
| February    | 22,847 | 2,132         | 359      | 39            | 25,377       |
| March       | 22,893 | 2,142         | 352      | 38            | 25,425       |
| April       | 23,034 | 2,150         | 368      | 37            | 25,589       |
| May         | 22,982 | 2,164         | 385      | 35            | 25,566       |
| June        | 23,001 | 2,207         | 378      | 36            | 25,622       |
| July        | 23,056 | 2,216         | 402      | 38            | 25,712       |
| August      | 23,101 | 2,224         | 391      | 36            | 25,752       |
| September   | 23,231 | 2,292         | 385      | 35            | 25,943       |
| October     | 23,379 | 2,305         | 382      | 36            | 26,102       |
| November    | 23,290 | 2,331         | 357      | 33            | 26,011       |
| December    | 23,583 | 2,315         | 369      | 38            | 26,305       |