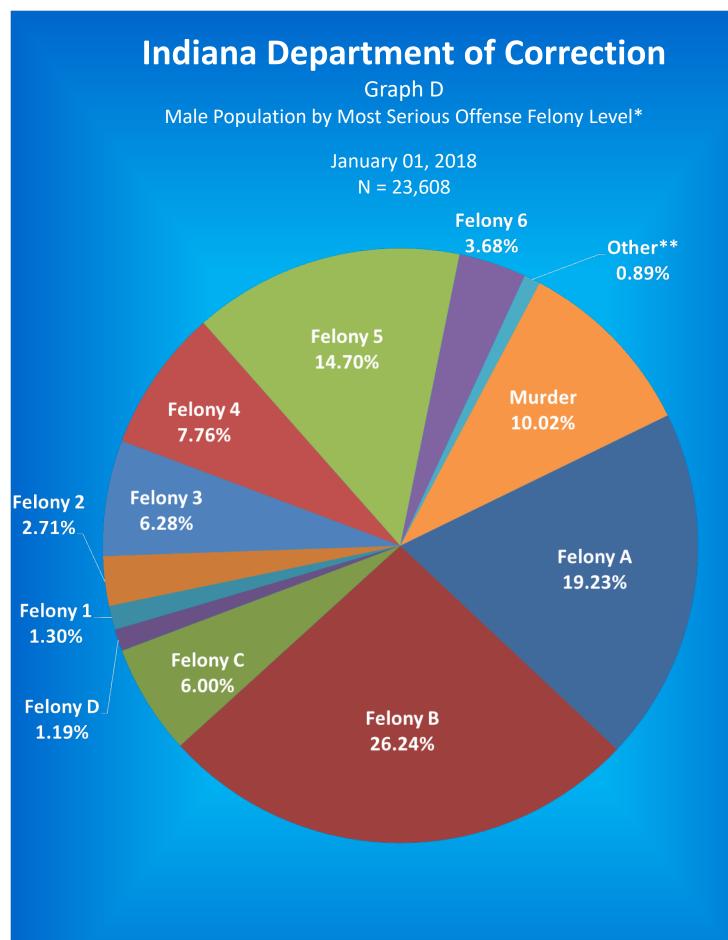

#### Indiana Department of Correction Table 5 Continued New Admissions by County of Commitment - Adult Offenders 2017

|             | Felony Level |     |       |     |     |     |     |     |       |       |       |         |       |
|-------------|--------------|-----|-------|-----|-----|-----|-----|-----|-------|-------|-------|---------|-------|
| County      | Murder       | FA  | FB    | FC  | FD  | F1  | F2  | F3  | F4    | F5    | F6    | Other** | Total |
| Madison     | 2            | 7   | 81    | 51  | 24  | 5   | 9   | 37  | 42    | 103   | 72    | 0       | 433   |
| Marion      | 31           | 34  | 220   | 89  | 43  | 31  | 137 | 240 | 261   | 656   | 77    | 0       | 1,819 |
| Marshall    | 1            | 4   | 5     | 1   | 2   | 2   | 2   | 6   | 10    | 21    | 4     | 0       | 58    |
| Martin      | 0            | 0   | 1     | 0   | 0   | 0   | 1   | 2   | 7     | 4     | 16    | 0       | 31    |
| Miami       | 0            | 1   | 7     | 4   | 2   | 0   | 0   | 0   | 4     | 6     | 1     | 0       | 25    |
| Monroe      | 3            | 1   | 12    | 9   | 13  | 2   | 5   | 6   | 9     | 33    | 20    | 0       | 113   |
| Montgomery  | 0            | 0   | 4     | 2   | 4   | 0   | 0   | 3   | 11    | 28    | 28    | 1       | 81    |
| Morgan      | 0            | 2   | 5     | 7   | 1   | 0   | 1   | 2   | 10    | 14    | 4     | 0       | 46    |
| Newton      | 1            | 0   | 0     | 2   | 1   | 0   | 0   | 1   | 4     | 10    | 6     | 0       | 25    |
| Noble       | 0            | 3   | 10    | 5   | 1   | 2   | 3   | 1   | 6     | 24    | 3     | 0       | 58    |
| Ohio        | 0            | 0   | 2     | 4   | 1   | 0   | 0   | 2   | 3     | 4     | 2     | 0       | 18    |
| Orange      | 1            | 1   | 6     | 12  | 7   | 0   | 2   | 4   | 13    | 27    | 3     | 0       | 76    |
| Owen        | 1            | 0   | 4     | 4   | 0   | 0   | 1   | 4   | 1     | 10    | 1     | 0       | 26    |
| Parke       | 0            | 0   | 0     | 0   | 3   | 1   | 0   | 1   | 0     | 9     | 5     | 0       | 19    |
| Perry       | 1            | 0   | 2     | 0   | 1   | 0   | 2   | 2   | 6     | 12    | 1     | 0       | 27    |
| Pike        | 0            | 0   | 3     | 2   | 2   | 1   | 0   | 1   | 6     | 9     | 3     | 0       | 27    |
| Porter      | 0            | 0   | 10    | 5   | 2   | 2   | 2   | 5   | 6     | 16    | 9     | 0       | 57    |
| Posey       | 0            | 0   | 1     | 1   | 0   | 1   | 0   | 0   | 7     | 19    | 2     | 0       | 31    |
| Pulaski     | 0            | 0   | 0     | 0   | 0   | 0   | 1   | 0   | 0     | 3     | 0     | 0       | 4     |
| Putnam      | 0            | 1   | 7     | 8   | 5   | 0   | 0   | 5   | 7     | 4     | 3     | 0       | 40    |
| Randolph    | 0            | 0   | 2     | 0   | 1   | 1   | 0   | 1   | 2     | 6     | 2     | 0       | 15    |
| Ripley      | 1            | 1   | 7     | 5   | 16  | 0   | 1   | 7   | 10    | 19    | 27    | 0       | 94    |
| Rush        | 0            | 0   | 3     | 1   | 0   | 0   | 0   | 3   | 3     | 12    | 3     | 0       | 25    |
| St. Joseph  | 4            | 3   | 25    | 31  | 5   | 13  | 4   | 26  | 24    | 77    | 13    | 0       | 225   |
| Scott       | 1            | 1   | 11    | 6   | 13  | 1   | 0   | 5   | 13    | 34    | 16    | 0       | 101   |
| Shelby      | 0            | 2   | 10    | 4   | 6   | 2   | 5   | 8   | 16    | 41    | 32    | 0       | 126   |
| Spencer     | 0            | 0   | 3     | 2   | 1   | 0   | 0   | 1   | 3     | 1     | 6     | 0       | 17    |
| Starke      | 0            | 1   | 6     | 2   | 1   | 0   | 1   | 1   | 2     | 11    | 1     | 0       | 26    |
| Steuben     | 1            | 2   | 6     | 6   | 3   | 1   | 1   | 2   | 3     | 7     | 2     | 0       | 34    |
| Sullivan    | 0            | 0   | 3     | 0   | 1   | 2   | 0   | 4   | 3     | 7     | 0     | 0       | 20    |
| Switzerland | 0            | 0   | 4     | 2   | 4   | 0   | 1   | 1   | 4     | 2     | 1     | 0       | 19    |
| Tippecanoe  | 0            | 7   | 28    | 27  | 19  | 12  | 15  | 19  | 32    | 72    | 29    | 2       | 262   |
| Tipton      | 0            | 0   | 0     | 2   | 1   | 0   | 0   | 1   | 2     | 2     | 2     | 0       | 10    |
| Union       | 0            | 0   | 0     | 1   | 2   | 0   | 0   | 0   | 1     | 4     | 0     | 0       | 8     |
| Vanderburgh | 2            | 0   | 17    | 13  | 16  | 10  | 28  | 31  | 60    | 161   | 54    | 0       | 392   |
| Vermillion  | 0            | 0   | 3     | 4   | 3   | 0   | 1   | 1   | 5     | 8     | 5     | 0       | 30    |
| Vigo        | 3            | 4   | 14    | 7   | 1   | 2   | 17  | 23  | 25    | 38    | 7     | 0       | 141   |
| Wabash      | 0            | 1   | 17    | 7   | 7   | 0   | 0   | 6   | 17    | 39    | 14    | 0       | 108   |
| Warren      | 0            | 0   | 2     | 0   | 0   | 0   | 0   | 0   | 1     | 0     | 2     | 1       | 6     |
| Warrick     | 0            | 0   | 3     | 1   | 0   | 1   | 2   | 2   | 8     | 4     | 3     | 0       | 24    |
| Washington  | 1            | 0   | 7     | 2   | 4   | 0   | 0   | 2   | 6     | 16    | 7     | 0       | 45    |
| Wayne       | 1            | 1   | 15    | 8   | 1   | 0   | 5   | 14  | 20    | 62    | 22    | 0       | 149   |
| Wells       | 0            | 2   | 4     | 4   | 1   | 0   | 1   | 4   | 5     | 31    | 15    | 2       | 69    |
| White       | 0            | 0   | 0     | 0   | 0   | 0   | 1   | 1   | 3     | 2     | 0     | 0       | 7     |
| Whitley     | 0            | 0   | 6     | 2   | 1   | 2   | 1   | 5   | 12    | 12    | 5     | 0       | 46    |
| Unknown*    | 0            | 0   | 0     | 0   | 0   | 0   | 0   | 0   | 0     | 0     | 0     | 0       | 0     |
| TOTAL       | 86           | 158 | 1,043 | 672 | 502 | 155 | 401 | 829 | 1,221 | 2,942 | 1,002 | 9       | 9,020 |

\*"Other" includes missing, habitual offense, contempt of court, or misdemeanor data.

Source: Prsadm7.pgm