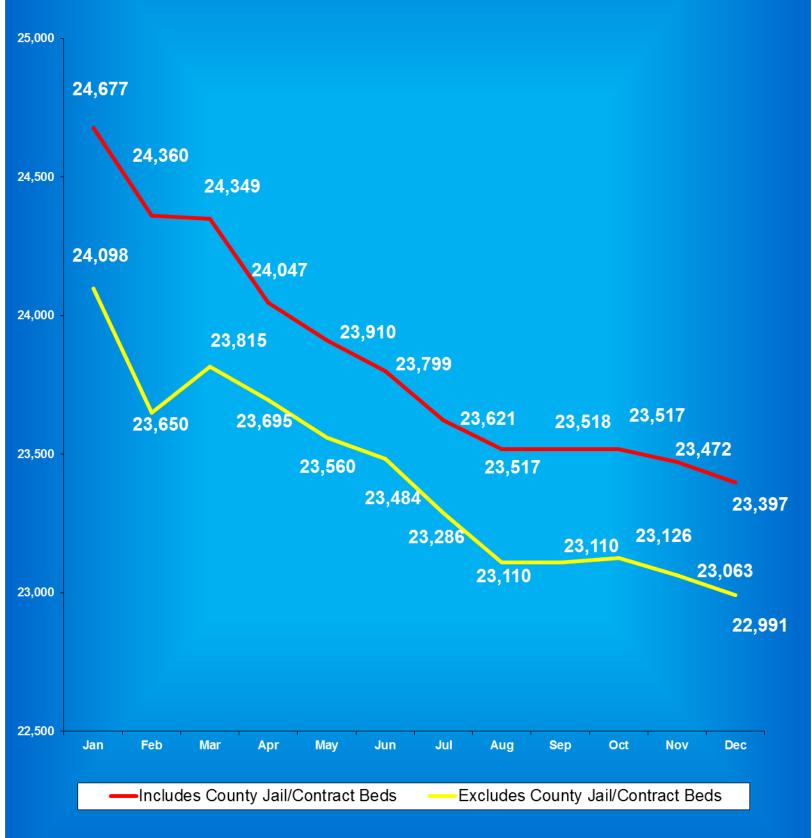

### Indiana Department of Correction Population Summary

- There were 23,341 adult male offenders (including 335 county jail "back-ups" and 67 in contracted beds) on January 1, 2017.

  This population is 6% below operational bed capacity for general population.
- ➤ There were 2,205 adult female offenders (including 68 county jail "back-ups" and 31 in contracted beds) on January 1, 2017.

  This population is 18% below the operational bed capacity.
- ➤ There were 364 juvenile male offenders in the Department's facilities on January 1, 2017. This population is 49% below the operational bed capacity.
- ➤ There were 45 juvenile female offenders in the Department's facilities on January 1, 2017. This population is 72% below the operational bed capacity.
- ➤ There were 7,474 adult males on parole in Indiana (7,018 Indiana parolees and 456 other jurisdiction parolees) on January 1, 2017.
- ➤ There were 883 adult females on parole in Indiana (827 Indiana parolees and 56 other jurisdiction parolees) on January 1, 2017.
- ➤ There were 878 adults admitted to IDOC (767 male and 111 female) and 1,126 adults released from IDOC (979 male and 147 female) in December 2016.
- ➤ There were 54 juveniles admitted to IDOC (46 male and 8 female) and 71 juveniles released from IDOC (59 male and 12 female) in December 2016.