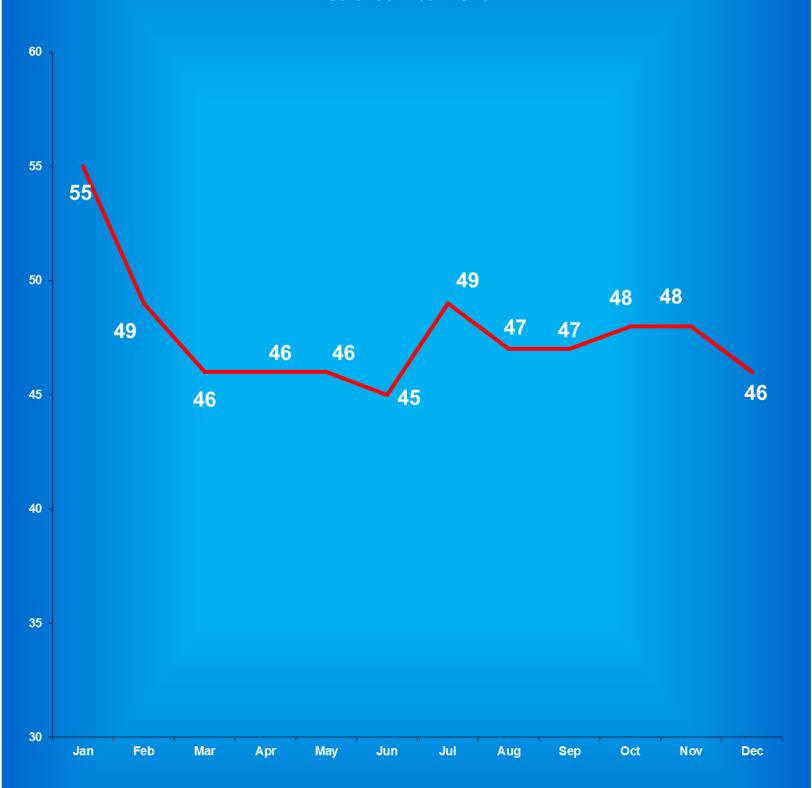

Indiana Department of Correction

Table 3

Facility Population on the First Day of Each Month
(Excludes County Jail "Back-ups" & Contracted Beds)

|                     | Adult              | Adult               | Juvenile           | Juvenile      |                     |
|---------------------|--------------------|---------------------|--------------------|---------------|---------------------|
| <u>2016</u>         | <b>Male</b>        | <b>Female</b>       | <b>Male</b>        | <b>Female</b> | <b>Total</b>        |
| January             | 24,222             | 2,364               | 399                | 57            | 27,042              |
| February            | 23,855             | 2,375               | 403                | 50            | 26,683              |
| March               | 23,650             | 2,364               | 389                | 48            | 26,451              |
| April               | 23,594             | 2,435               | 408                | 44            | 26,481              |
| May                 | 23,552             | 2,299               | 399                | 46            | 26,296              |
| June                | 23,366             | 2,245               | 379                | 43            | 26,033              |
| July                | 23,189             | 2,202               | 379                | 48            | 25,818              |
| August              | 23,089             | 2,214               | 375                | 51            | 25,729              |
| September           | 23,026             | 2,184               | 368                | 44            | 25,622              |
| October             | 23,145             | 2,167               | 377                | 50            | 25,739              |
| November            | 23,075             | 2,137               | 365                | 48            | 25,625              |
| December            | 22,995             | 2,116               | 376                | 49            | 25,536              |
|                     | Adult              | Adult               | Juvenile           | Juvenile      |                     |
| <b>2017</b> January | <u>Male</u> 22,939 | <u>Female</u> 2,106 | <u>Male</u><br>364 | Female 45     | <b>Total</b> 25,454 |
| •                   | *                  | •                   |                    |               | •                   |