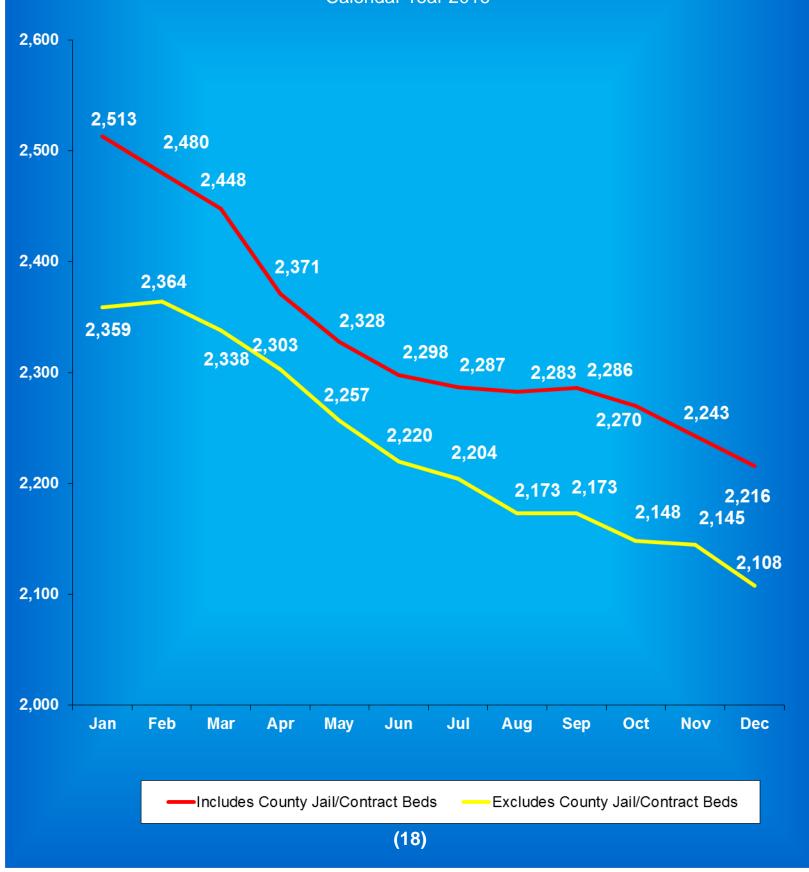

### Indiana Department of Correction Population Summary

- There were 23,341 adult male offenders (including 335 county jail "back-ups" and 67 in contracted beds) on January 1, 2017.

  This population is 6% below operational bed capacity for general population.
- ➤ There were 2,205 adult female offenders (including 68 county jail "back-ups" and 31 in contracted beds) on January 1, 2017.

  This population is 18% below the operational bed capacity.
- ➤ There were 364 juvenile male offenders in the Department's facilities on January 1, 2017. This population is 49% below the operational bed capacity.
- ➤ There were 45 juvenile female offenders in the Department's facilities on January 1, 2017. This population is 72% below the operational bed capacity.
- ➤ There were 7,474 adult males on parole in Indiana (7,018 Indiana parolees and 456 other jurisdiction parolees) on January 1, 2017.
- ➤ There were 883 adult females on parole in Indiana (827 Indiana parolees and 56 other jurisdiction parolees) on January 1, 2017.
- ➤ There were 878 adults admitted to IDOC (767 male and 111 female) and 1,126 adults released from IDOC (979 male and 147 female) in December 2016.
- ➤ There were 54 juveniles admitted to IDOC (46 male and 8 female) and 71 juveniles released from IDOC (59 male and 12 female) in December 2016.