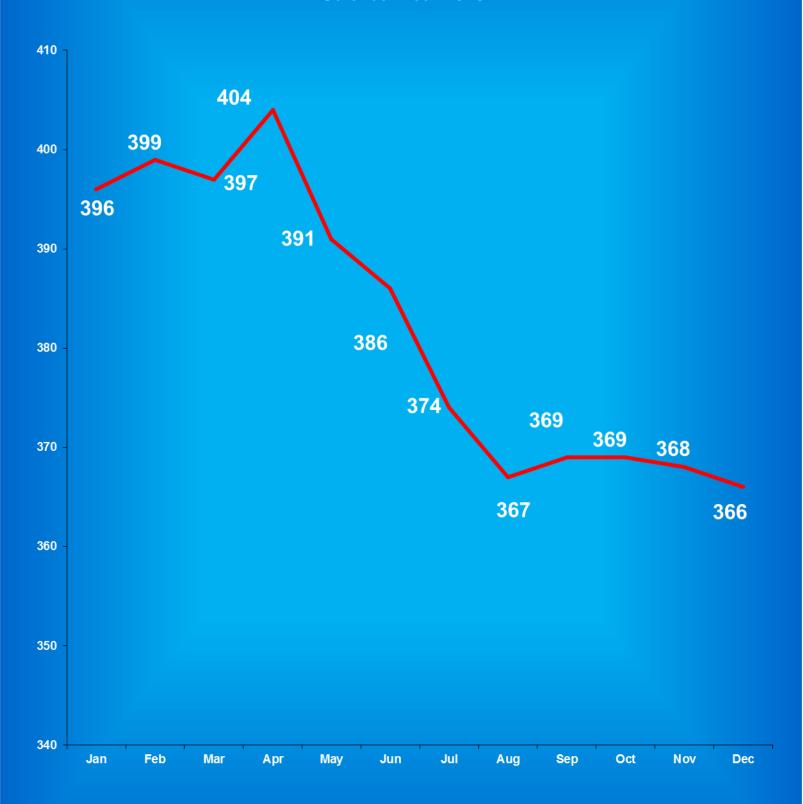

Indiana Department of Correction

Table 3

Facility Population on the First Day of Each Month
(Excludes County Jail "Back-ups" & Contracted Beds)

|                     | Adult              | Adult               | Juvenile           | Juvenile      |                     |
|---------------------|--------------------|---------------------|--------------------|---------------|---------------------|
| <u>2016</u>         | <b>Male</b>        | <b>Female</b>       | <b>Male</b>        | <b>Female</b> | <b>Total</b>        |
| January             | 24,222             | 2,364               | 399                | 57            | 27,042              |
| February            | 23,855             | 2,375               | 403                | 50            | 26,683              |
| March               | 23,650             | 2,364               | 389                | 48            | 26,451              |
| April               | 23,594             | 2,435               | 408                | 44            | 26,481              |
| May                 | 23,552             | 2,299               | 399                | 46            | 26,296              |
| June                | 23,366             | 2,245               | 379                | 43            | 26,033              |
| July                | 23,189             | 2,202               | 379                | 48            | 25,818              |
| August              | 23,089             | 2,214               | 375                | 51            | 25,729              |
| September           | 23,026             | 2,184               | 368                | 44            | 25,622              |
| October             | 23,145             | 2,167               | 377                | 50            | 25,739              |
| November            | 23,075             | 2,137               | 365                | 48            | 25,625              |
| December            | 22,995             | 2,116               | 376                | 49            | 25,536              |
|                     | Adult              | Adult               | Juvenile           | Juvenile      |                     |
| <b>2017</b> January | <u>Male</u> 22,939 | <u>Female</u> 2,106 | <u>Male</u><br>364 | Female 45     | <b>Total</b> 25,454 |
| •                   | *                  | •                   |                    |               | •                   |