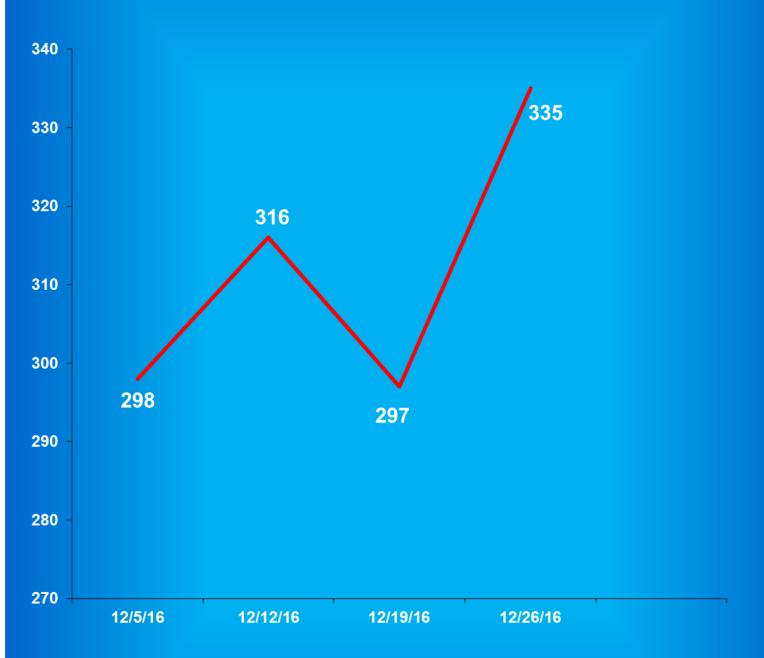

Indiana Department of Correction

Table 3

Facility Population on the First Day of Each Month
(Excludes County Jail "Back-ups" & Contracted Beds)

|                     | Adult              | Adult               | Juvenile           | Juvenile      |                     |
|---------------------|--------------------|---------------------|--------------------|---------------|---------------------|
| <u>2016</u>         | <b>Male</b>        | <b>Female</b>       | <b>Male</b>        | <b>Female</b> | <b>Total</b>        |
| January             | 24,222             | 2,364               | 399                | 57            | 27,042              |
| February            | 23,855             | 2,375               | 403                | 50            | 26,683              |
| March               | 23,650             | 2,364               | 389                | 48            | 26,451              |
| April               | 23,594             | 2,435               | 408                | 44            | 26,481              |
| May                 | 23,552             | 2,299               | 399                | 46            | 26,296              |
| June                | 23,366             | 2,245               | 379                | 43            | 26,033              |
| July                | 23,189             | 2,202               | 379                | 48            | 25,818              |
| August              | 23,089             | 2,214               | 375                | 51            | 25,729              |
| September           | 23,026             | 2,184               | 368                | 44            | 25,622              |
| October             | 23,145             | 2,167               | 377                | 50            | 25,739              |
| November            | 23,075             | 2,137               | 365                | 48            | 25,625              |
| December            | 22,995             | 2,116               | 376                | 49            | 25,536              |
|                     | Adult              | Adult               | Juvenile           | Juvenile      |                     |
| <b>2017</b> January | <u>Male</u> 22,939 | <u>Female</u> 2,106 | <u>Male</u><br>364 | Female 45     | <b>Total</b> 25,454 |
| •                   | *                  | •                   |                    |               | •                   |