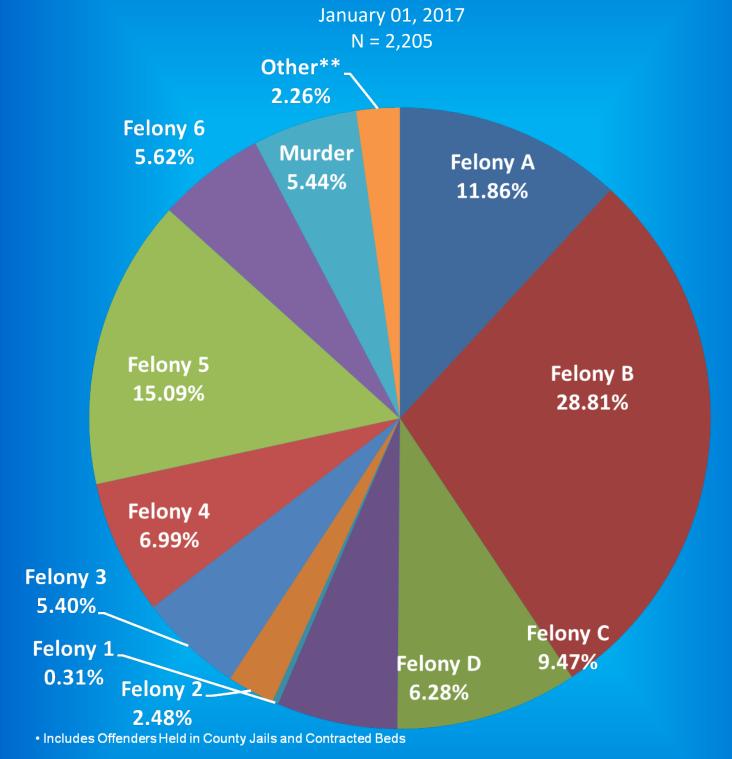

### Indiana Department of Correction Population Summary

- There were 23,341 adult male offenders (including 335 county jail "back-ups" and 67 in contracted beds) on January 1, 2017.

  This population is 6% below operational bed capacity for general population.
- ➤ There were 2,205 adult female offenders (including 68 county jail "back-ups" and 31 in contracted beds) on January 1, 2017.