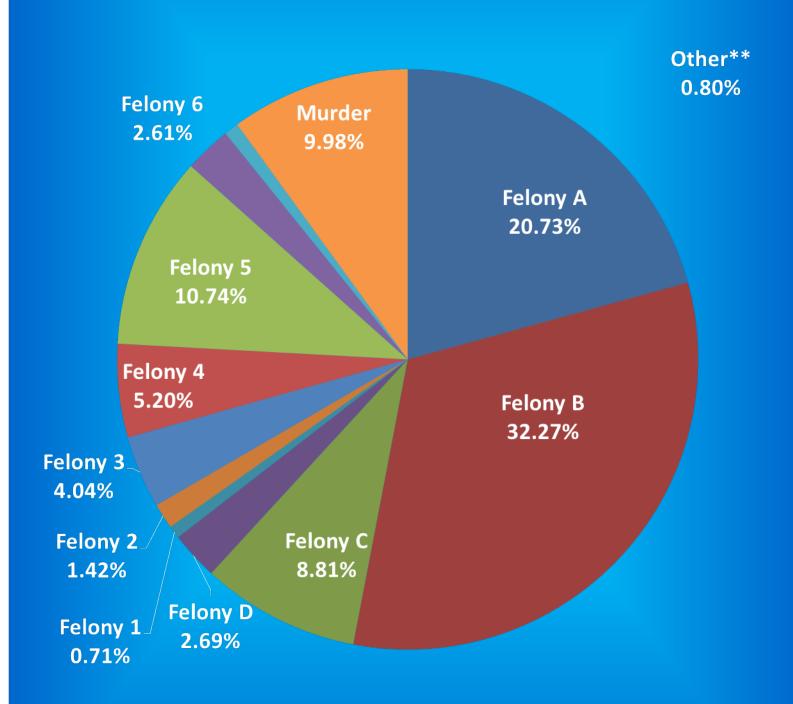

### ${\bf Indiana\ Department\ of\ Correction}$ ${\bf Table\ 6}$ New Admissions by County of Commitment - Adult Offenders

#### December 2016

|             |        |    |    |    |    |    |        |      |    |    |    |        | Dec   | ember 2016  |        |    |    |     |    |       |        |    |     |     |    |        |       |
|-------------|--------|----|----|----|----|----|--------|------|----|----|----|--------|-------|-------------|--------|----|----|-----|----|-------|--------|----|-----|-----|----|--------|-------|
|             |        |    |    |    |    | Fe | lony L | evel |    |    |    |        |       |             |        |    |    |     |    | Felor | ny Lev | el |     |     |    |        |       |
| County      | Murder | FA | FB | FC | FD | F1 | F2     | F3   | F4 | F5 | F6 | Other* | Total | County      | Murder | FA | FB | FC  | FD | F1    | F2     | F3 | F4  | F5  | F6 | Other* | Total |
| Adams       | 0      | 0  | 0  | 0  | 0  | 0  | 1      | 1    | 1  | 1  | 1  | 0      | 5     | Madison     | 0      | 0  | 1  | 5   | 3  | 0     | 1      | 1  | 3   | 5   | 5  | 0      | 24    |
| Allen       | 0      | 0  | 5  | 6  | 8  | 1  | 0      | 3    | 7  | 10 | 3  | 0      | 43    | Marion      | 3      | 9  | 29 | 10  | 2  | 1     | 10     | 13 | 13  | 35  | 1  | 0      | 126   |
|             | -      |    |    |    |    | 0  | 0      |      |    |    |    |        |       |             |        | -  |    |     | 0  | -     |        |    |     | 4   | 1  |        |       |
| Bartholomew | 0      | 0  | 1  | 1  | 2  | -  |        | 1    | 0  | 2  | 1  | 0      | 8     | Marshall    | 0      | 0  | 1  | 0   | -  | 0     | 0      | 0  | 0   |     | 0  | 0      | 5     |
| Benton      | 0      | 0  | 0  | 0  | 0  | 0  | 0      | 0    | 1  | 0  | 0  | 0      | 1     | Martin      | 0      | 0  | 0  | 0   | 0  | 0     | 0      | 0  | 1   | 0   | 1  | 0      | 2     |
| Blackford   | 0      | 0  | 0  | 0  | 1  | 0  | 0      | 0    | 1  | 1  | 1  | 0      | 4     | Miami       | 0      | 0  | 0  | 0   | 0  | 0     | 0      | 0  | 0   | 0   | 0  | 0      | 0     |
| Boone       | 0      | 0  | 0  | 1  | 1  | 0  | 0      | 0    | 2  | 0  | 0  | 0      | 4     | Monroe      | 0      | 0  | 3  | 3   | 2  | 0     | 2      | 1  | 1   | 1   | 0  | 0      | 13    |
| Brown       | 0      | 0  | 0  | 0  | 0  | 0  | 0      | 0    | 0  | 0  | 0  | 0      | 0     | Montgomery  | 0      | 0  | 0  | 0   | 0  | 0     | 0      | 0  | 0   | 3   | 1  | 0      | 4     |
| Carroll     | 0      | 0  | 0  | 1  | 0  | 0  | 0      | 0    | 0  | 2  | 0  | 0      | 3     | Morgan      | 0      | 0  | 0  | 1   | 0  | 0     | 0      | 1  | 0   | 1   | 0  | 0      | 3     |
| Cass        | 0      | 0  | 2  | 0  | 0  | 0  | 0      | 0    | 0  | 1  | 0  | 0      | 3     | Newton      | 0      | 0  | 0  | 0   | 0  | 0     | 0      | 0  | 0   | 2   | 0  | 0      | 2     |
| Clark       | 0      | 0  | 0  | 0  | 0  | 0  | 0      | 0    | 0  | 2  | 0  | 0      | 2     | Noble       | 0      | 0  | 1  | 1   | 0  | 0     | 0      | 0  | 2   | 3   | 0  | 0      | 7     |
| Clay        | 0      | 0  | 0  | 0  | 1  | 0  | 0      | 0    | 0  | 1  | 1  | 0      | 3     | Ohio        | 0      | 0  | 0  | 1   | 1  | 0     | 0      | 0  | 0   | 0   | 0  | 0      | 2     |
| Clinton     | 0      | 0  | 1  | 1  | 0  | 0  | 0      | 0    | 1  | 6  | 1  | 0      | 10    | Orange      | 0      | 0  | 0  | 0   | 0  | 0     | 0      | 0  | 0   | 0   | 0  | 0      | 0     |
|             | 0      | 0  | 0  | 0  | 0  | 0  |        | 0    | -  | 1  | 0  | 0      |       | -           | 0      | 0  | 0  |     | 0  |       | 0      | 0  | 0   |     | 0  | 0      | 2     |
| Crawford    | -      | -  |    | -  | -  | -  | 0      | -    | 1  | 1  |    |        | 2     | Owen        | -      | -  | -  | 0   | 0  | 1     | -      | -  | -   | 1   | -  | -      |       |
| Daviess     | 0      | 0  | 1  | 0  | 0  | 0  | 0      | 0    | 1  | 0  | 0  | 0      | 2     | Parke       | 0      | 0  | 0  | 0   | 1  | 0     | 0      | 0  | 0   | 0   | 0  | 0      | 1     |
| Dearborn    | 0      | 0  | 3  | 2  | 0  | 0  | 0      | 1    | 1  | 1  | 0  | 0      | 8     | Perry       | 0      | 0  | 0  | 0   | 0  | 0     | 0      | 1  | 0   | 0   | 0  | 0      | 1     |
| Decatur     | 0      | 0  | 1  | 0  | 0  | 0  | 0      | 0    | 0  | 1  | 0  | 0      | 2     | Pike        | 0      | 0  | 0  | 0   | 0  | 0     | 0      | 0  | 0   | 0   | 1  | 0      | 1     |
| DeKalb      | 0      | 0  | 0  | 0  | 0  | 0  | 0      | 0    | 1  | 1  | 1  | 0      | 3     | Porter      | 0      | 0  | 0  | 0   | 0  | 0     | 0      | 0  | 0   | 2   | 1  | 0      | 3     |
| Delaware    | 0      | 1  | 3  | 2  | 1  | 0  | 1      | 0    | 1  | 1  | 0  | 0      | 10    | Posey       | 0      | 0  | 0  | 0   | 0  | 0     | 0      | 0  | 0   | 1   | 0  | 0      | 1     |
| Dubois      | 0      | 0  | 1  | 1  | 0  | 0  | 0      | 1    | 1  | 1  | 0  | 0      | 5     | Pulaski     | 0      | 0  | 0  | 0   | 0  | 0     | 0      | 0  | 0   | 1   | 0  | 0      | 1     |
| Elkhart     | 0      | 2  | 7  | 6  | 5  | 0  | 1      | 1    | 2  | 5  | 4  | 0      | 33    | Putnam      | 0      | 0  | 0  | 1   | 0  | 0     | 0      | 0  | 2   | 1   | 0  | 0      | 4     |
| Fayette     | 0      | 1  | 1  | 0  | 1  | 1  | 0      | 0    | 2  | 0  | 1  | 0      | 7     | Randolph    | 0      | 0  | 0  | 0   | 0  | 0     | 0      | 0  | 0   | 1   | 0  | 0      | 1     |
| Floyd       | 0      | 0  | 0  | 1  | 0  | 0  | 0      | 0    | 1  | 0  | 1  | 0      | 3     | Ripley      | 0      | 0  | 4  | 1   | 1  | 0     | 0      | 0  | 0   | 1   | 0  | 0      | 7     |
| Fountain    | 0      | 0  | 0  | 1  | 0  | 0  | 0      | 3    | 0  | 0  | 0  | 0      | 4     | Rush        | 0      | 0  | 0  | 0   | 0  | 0     | 0      | 0  | 0   | 1   | 1  | 0      | 2     |
| Franklin    | 0      | 0  | 1  | 0  | 0  | 0  | 0      | 0    | 0  | 0  | 0  | 0      | 1     |             | 0      | 0  | 0  |     | 2  | 0     | 0      | 3  | 4   | 5   | 3  | 0      | 18    |
|             |        |    | -  | 2  |    |    | -      |      |    | 0  |    |        |       | St. Joseph  |        | 0  |    | 1 3 | 1  |       | 0      | 0  | 2   | 2   | 3  | 0      |       |
| Fulton      | 0      | 0  | 0  |    | 0  | 0  | 0      | 0    | 0  | -  | 0  | 0      | 2     | Scott       | 0      | -  | 0  |     | 1  | 0     | 0      |    | 2   |     | 1  | -      | 9     |
| Gibson      | 0      | 0  | 1  | 0  | 0  | 0  | 2      | 0    | 0  | 2  | 0  | 0      | 5     | Shelby      | 0      | 0  | 2  | 1   | 2  | 0     | 1      | 4  | 1   | 3   | 0  | 0      | 14    |
| Grant       | 0      | 0  | 1  | 1  | 0  | 0  | 0      | 0    | 1  | 1  | 0  | 0      | 4     | Spencer     | 0      | 0  | 1  | 0   | 0  | 0     | 0      | 0  | 0   | 0   | 0  | 0      | 1     |
| Greene      | 0      | 0  | 0  | 0  | 0  | 0  | 0      | 0    | 1  | 1  | 0  | 0      | 2     | Starke      | 0      | 0  | 0  | 0   | 0  | 0     | 0      | 0  | 0   | 1   | 0  | 0      | 1     |
| Hamilton    | 0      | 0  | 3  | 2  | 3  | 0  | 0      | 3    | 0  | 5  | 1  | 0      | 17    | Steuben     | 0      | 0  | 0  | 0   | 1  | 0     | 1      | 0  | 0   | 0   | 0  | 0      | 2     |
| Hancock     | 0      | 0  | 1  | 0  | 0  | 0  | 0      | 1    | 1  | 1  | 2  | 0      | 6     | Sullivan    | 0      | 0  | 0  | 0   | 0  | 0     | 0      | 1  | 0   | 1   | 0  | 0      | 2     |
| Harrison    | 0      | 0  | 0  | 0  | 0  | 0  | 0      | 0    | 0  | 1  | 0  | 0      | 1     | Switzerland | 0      | 0  | 0  | 0   | 0  | 0     | 0      | 0  | 1   | 0   | 0  | 0      | 1     |
| Hendricks   | 0      | 0  | 1  | 0  | 0  | 0  | 0      | 0    | 1  | 4  | 1  | 0      | 7     | Tippecanoe  | 0      | 1  | 0  | 1   | 1  | 2     | 1      | 2  | 5   | 3   | 7  | 1      | 24    |
| Henry       | 0      | 0  | 0  | 0  | 0  | 0  | 0      | 0    | 0  | 2  | 0  | 0      | 2     | Tipton      | 0      | 0  | 0  | 0   | 0  | 0     | 0      | 0  | 0   | 0   | 0  | 0      | 0     |
| Howard      | 0      | 1  | 3  | 0  | 4  | 0  | 0      | 1    | 1  | 5  | 1  | 0      | 16    | Union       | 0      | 0  | 0  | 0   | 0  | 0     | 0      | 0  | 0   | 2   | 0  | 0      | 2     |
| Huntington  | 0      | 0  | 2  | 0  | 0  | 0  | 0      | 0    | 1  | 4  | 0  | 0      | 7     | Vanderburgh | 0      | 1  | 0  | 1   | 2  | 1     | 1      | 2  | 3   | 6   | 2  | 0      | 19    |
| Jackson     | 0      | 0  | 1  | 1  | 0  | 0  | 1      | 0    | 2  | 1  | 0  | 0      | 6     | Vermillion  | 0      | 0  | 0  | 0   | 0  | 0     | 0      | 1  | 0   | 0   | 0  | 0      | 1     |
|             | 0      | 0  | 0  | 0  | 0  | 0  | 0      | 0    | 1  | 0  | -  | 0      | 1     |             |        | 0  | 0  |     | 1  |       | 1      | 2  | 0   | 3   | 0  | 0      |       |
| Jasper      |        | -  |    | -  | -  | -  |        | -    | -  | -  | 0  |        | _     | Vigo        | 0      | -  | -  | 4   | 1  | 1     | 1      | _  | 0   | -   | 0  | -      | 12    |
| Jay         | 0      | 0  | 0  | 0  | 0  | 0  | 0      | 0    | 1  | 3  | 1  | 0      | 5     | Wabash      | 0      | 0  | 1  | 0   | 0  | 0     | 0      | 0  | 1   | 1   | 1  | 0      | 4     |
| Jefferson   | 0      | 0  | 0  | 0  | 0  | 0  | 0      | 1    | 0  | 3  | 1  | 0      | 5     | Warren      | 0      | 0  | 0  | 0   | 0  | 0     | 0      | 0  | 0   | 0   | 0  | 0      | 0     |
| Jennings    | 0      | 0  | 0  | 0  | 0  | 0  | 0      | 1    | 0  | 0  | 0  | 0      | 1     | Warrick     | 0      | 0  | 0  | 0   | 0  | 0     | 0      | 0  | 2   | 0   | 0  | 0      | 2     |
| Johnson     | 0      | 0  | 1  | 0  | 3  | 0  | 0      | 0    | 2  | 4  | 1  | 0      | 11    | Washington  | 0      | 0  | 0  | 0   | 0  | 0     | 0      | 0  | 1   | 2   | 0  | 0      | 3     |
| Knox        | 0      | 0  | 0  | 0  | 0  | 0  | 0      | 0    | 0  | 1  | 0  | 0      | 1     | Wayne       | 0      | 0  | 0  | 1   | 1  | 0     | 1      | 0  | 2   | 1   | 0  | 0      | 6     |
| Kosciusko   | 0      | 0  | 1  | 2  | 0  | 0  | 0      | 0    | 2  | 2  | 0  | 0      | 7     | Wells       | 0      | 0  | 0  | 0   | 0  | 0     | 0      | 0  | 0   | 1   | 0  | 0      | 1     |
| LaGrange    | 0      | 0  | 0  | 0  | 0  | 0  | 0      | 0    | 1  | 1  | 0  | 0      | 2     | White       | 0      | 1  | 0  | 0   | 0  | 0     | 0      | 1  | 1   | 0   | 0  | 0      | 3     |
| Lake        | 2      | 1  | 1  | 4  | 2  | 0  | 0      | 2    | 0  | 3  | 0  | 0      | 15    | Whitley     | 0      | 0  | 0  | 1   | 0  | 0     | 0      | 0  | 0   | 0   | 0  | 0      | 1     |
| LaPorte     | 1      | 1  | 3  | 0  | 0  | 0  | 0      | 0    | 1  | 3  | 1  | 0      | 10    | Unknown     | 0      | 0  | 0  | 0   | 0  | 0     | 0      | 0  | 0   | 0   | 0  | 1      | 1     |
| Lawrence    | 0      | 0  | 2  | 0  | 2  | 0  | 0      | 0    | 0  | 0  | 0  | 0      | 4     | Totals      | 6      | 19 | 91 | 71  | 55 | 8     | 25     | 53 | 85  | 178 | 49 | 2      | 642   |
| Lawrence    | U      | U  | _  | U  | _  | U  | U      | U    | U  | U  | U  | U      | +     | rotais      | U      | 17 | 71 | /1  | 33 | o     | 43     | 33 | 0.5 | 1/0 | 47 | 4      | 044   |

Data based on Most Serious Offense and includes only New- and Recommitments.

Parole violators are not included.

<sup>\*&</sup>quot;Other" may include missing, habitual offense, contempt of court, or misdemeanor.

<sup>\*\*&</sup>quot;Unknown" represents offenders who were sentenced to DOC, but County of Commitment data was unavailable.

Source: Prsadm7.pgm