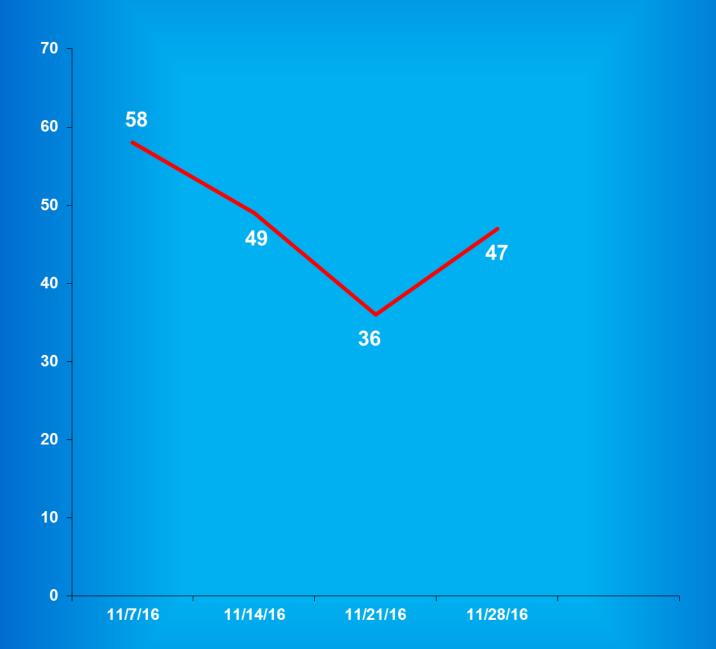

|                        | Minumum Securit | y & Re-Entry -   | Adult FEM   | ALE         |          |             |
|------------------------|-----------------|------------------|-------------|-------------|----------|-------------|
|                        |                 |                  |             | November    |          |             |
|                        |                 | October          | November    | Adjusted    | November |             |
|                        |                 | Operational      | Operational | Operational | Ending   | Percent +/- |
|                        |                 | Capacity         | Capacity    | Capacity*   | Count    | Capacity    |
| Madison                |                 | 662              | 662         | 659         | 517      | -22%        |
| Brandon Hall Re-Entry  |                 | 26               | 21          | 21          | 21       | 0%          |
| Crane House            |                 | 19               | 17          | 17          | 17       | 0%          |
| Elkhart Co. Re-Entry   |                 | 0                | 0           | 0           | 0        | 0%          |
| Jefferson Co. Re-Entry |                 | 58               | 58          | 58          | 36       | -38%        |
| Theodora House         |                 | 8                | 6           | 6           | 6        | 0%          |
| VOA/Evansville/Female  |                 | <u>2</u>         | 0           | <u>0</u>    | 0        | #DIV/0!     |
|                        | Total           | 775              | 764         | 761         | 597      | -22%        |
|                        | Medium Se       | ecurity - Adult  | FEMALE      |             |          |             |
| Rockville              |                 | <u>981</u>       | 981         | <u>960</u>  | 890      | -7%         |
|                        | Total           | 981              | 981         | 960         | 890      | -7%         |
|                        | Maximum S       | Security - Adult | FEMALE      |             |          |             |
| Women's Prison         |                 | 631              | 631         | 621         | 596      | -4%         |
| Rockville Intake       |                 | <u>288</u>       | <u>288</u>  | <u>288</u>  | 77       | 0%          |
|                        | Total           | 919              | 919         | 909         | 673      | -26%        |
|                        | JAI             | L BED COUNT      | <b>*</b> ** |             |          |             |
| Adult Male             |                 | 294              | 323         | 323         | 323      | 0%          |
| Adult Female           |                 | 69               | 47          | 47          | 47       | 0%          |
|                        | Total           | 363              | 370         | 370         | 370      | 0%          |