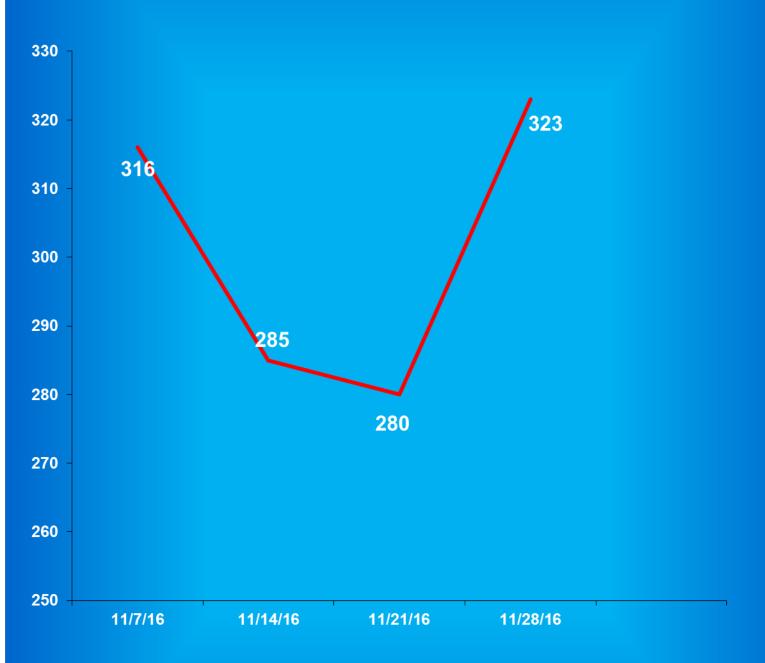

Indiana Department of Correction

Table 3

Facility Population on the First Day of Each Month
(Excludes County Jail "Back-ups" & Contracted Beds)

|             | Adult       | Adult         | Juvenile    | Juvenile      |              |
|-------------|-------------|---------------|-------------|---------------|--------------|
| <u>2015</u> | <b>Male</b> | <b>Female</b> | <b>Male</b> | <b>Female</b> | <b>Total</b> |
| January     | 24,666      | 2,502         | 393         | 46            | 27,607       |
| February    | 24,744      | 2,481         | 397         | 44            | 27,666       |
| March       | 24,870      | 2,495         | 380         | 42            | 27,787       |
| April       | 24,863      | 2,489         | 365         | 35            | 27,752       |
| May         | 24,759      | 2,473         | 371         | 42            | 27,645       |
| June        | 24,633      | 2,440         | 379         | 55            | 27,507       |
| July        | 24,550      | 2,422         | 375         | 56            | 27,403       |
| August      | 24,507      | 2,429         | 374         | 44            | 27,354       |
| September   | 24,376      | 2,369         | 384         | 51            | 27,180       |
| October     | 24,325      | 2,362         | 402         | 61            | 27,150       |
| November    | 24,330      | 2,339         | 432         | 51            | 27,152       |
| December    | 24,170      | 2,329         | 419         | 52            | 26,970       |
|             |             |               |             |               |              |
|             | Adult       | Adult         | Juvenile    | Juvenile      |              |
| <u>2016</u> | <b>Male</b> | <b>Female</b> | <b>Male</b> | <b>Female</b> | <b>Total</b> |
| January     | 24,222      | 2,364         | 399         | 57            | 27,042       |
| February    | 23,855      | 2,375         | 403         | 50            | 26,683       |
| March       | 23,650      | 2,364         | 389         | 48            | 26,451       |
| April       | 23,594      | 2,435         | 408         | 44            | 26,481       |
| May         | 23,552      | 2,299         | 399         | 46            | 26,296       |
| June        | 23,366      | 2,245         | 379         | 43            | 26,033       |
| July        | 23,189      | 2,202         | 379         | 48            | 25,818       |
| August      | 23,089      | 2,214         | 375         | 51            | 25,729       |
| September   | 23,026      | 2,184         | 368         | 44            | 25,622       |
| October     | 23,145      | 2,167         | 377         | 50            | 25,739       |
| November    | 23,075      | 2,137         | 365         | 48            | 25,625       |
| December    | 22,995      | 2,116         | 376         | 49            | 25,536       |