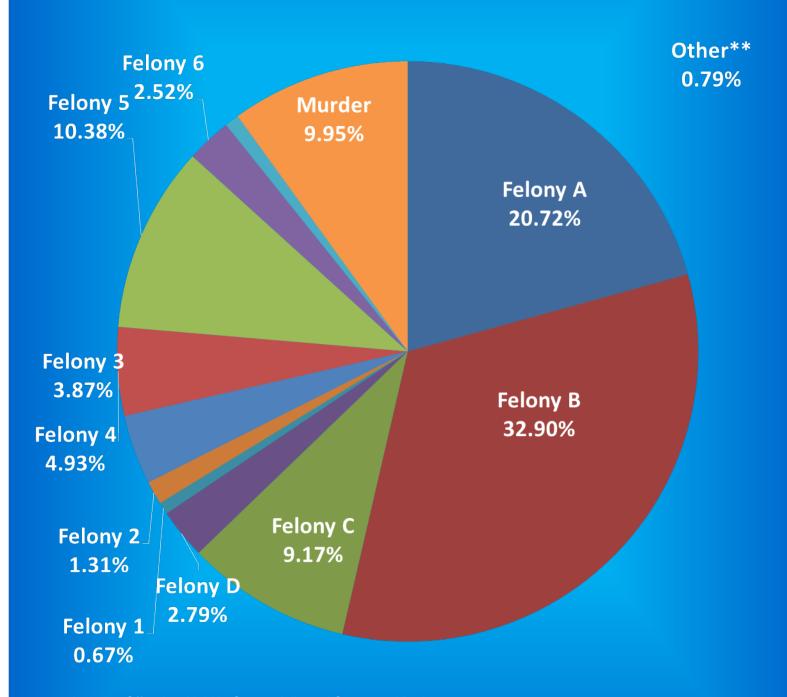

#### November 2016

|             |        |    |    |    |    |     |        |      |    |    |    |        | No    | vember 2016 |        |    |    |    |    |       |        |    |    |     |    |        |       |
|-------------|--------|----|----|----|----|-----|--------|------|----|----|----|--------|-------|-------------|--------|----|----|----|----|-------|--------|----|----|-----|----|--------|-------|
|             |        |    |    |    |    | Fe  | lony L | evel |    |    |    |        |       |             |        |    |    |    |    | Felor | ny Lev | el |    |     |    |        |       |
| County      | Murder | FA | FB | FC | FD | F1  | F2     | F3   | F4 | F5 | F6 | Other* | Total | County      | Murder | FA | FB | FC | FD | F1    | F2     | F3 | F4 | F5  | F6 | Other* | Total |
| Adams       | 0      | 0  | 0  | 0  | 0  | 0   | 0      | 0    | 0  | 1  | 1  | 0      | 2     | Madison     | 0      | 0  | 7  | 2  | 4  | 1     | 1      | 1  | 2  | 7   | 7  | 0      | 32    |
| Allen       | 0      | 0  | 2  | 4  | 5  | 0   | 0      | 2    | 6  | 24 | 2  | 0      | 45    | Marion      | 1      | 1  | 13 | 7  | 5  | 0     | 8      | 15 | 16 | 29  | 3  | 0      | 98    |
|             | -      |    |    |    | -  | 0   |        | 0    |    |    |    | -      |       |             |        | -  |    |    | 0  |       |        |    |    | 3   | 0  |        |       |
| Bartholomew | 0      | 0  | 0  | 1  | 0  | 0   | 0      | -    | 1  | 2  | 1  | 0      | 5     | Marshall    | 0      | 0  | 2  | 0  | -  | 0     | 0      | 0  | 4  |     |    | 0      | 9     |
| Benton      | 0      | 0  | 0  | 0  | 0  | 0   | 0      | 0    | 0  | 0  | 0  | 0      | 0     | Martin      | 0      | 0  | 0  | 0  | 0  | 0     | 0      | 0  | 2  | 1   | 0  | 0      | 3     |
| Blackford   | 0      | 0  | 0  | 1  | 0  | 0   | 0      | 0    | 0  | 0  | 0  | 0      | 1     | Miami       | 0      | 0  | 0  | 0  | 1  | 0     | 0      | 0  | 0  | 0   | 0  | 0      | 1     |
| Boone       | 0      | 0  | 2  | 0  | 1  | 0   | 0      | 1    | 0  | 1  | 0  | 0      | 5     | Monroe      | 0      | 0  | 1  | 1  | 3  | 0     | 0      | 1  | 0  | 1   | 0  | 0      | 7     |
| Brown       | 0      | 0  | 0  | 0  | 0  | 0   | 0      | 0    | 0  | 0  | 0  | 0      | 0     | Montgomery  | 0      | 0  | 0  | 0  | 0  | 0     | 0      | 0  | 2  | 0   | 0  | 0      | 2     |
| Carroll     | 0      | 0  | 0  | 0  | 0  | 0   | 0      | 1    | 0  | 0  | 0  | 0      | 1     | Morgan      | 0      | 1  | 0  | 1  | 0  | 1     | 0      | 0  | 2  | 5   | 0  | 0      | 10    |
| Cass        | 0      | 1  | 0  | 2  | 1  | 0   | 0      | 0    | 1  | 5  | 0  | 0      | 10    | Newton      | 0      | 0  | 0  | 1  | 1  | 0     | 0      | 0  | 0  | 0   | 0  | 0      | 2     |
| Clark       | 0      | 0  | 1  | 0  | 1  | - 1 | 0      | 0    | 2  | 2  | 0  | 0      | 7     | Noble       | 0      | 0  | 1  | 0  | 0  | 0     | 0      | 1  | 0  | 2   | 0  | 0      | 4     |
| Clay        | 0      | 0  | 0  | 2  | 3  | 0   | 0      | 0    | 1  | 0  | 1  | 0      | 7     | Ohio        | 0      | 0  | 0  | 0  | 0  | 0     | 0      | 0  | 0  | 1   | 0  | 1      | 2     |
| Clinton     | 0      | 0  | 1  | 1  | 1  | 0   | 0      | 0    | 0  | 4  | 1  | 0      | 8     |             | 0      | 0  | 0  | 0  | 0  | 0     | 0      | 0  | 0  | 1   | 0  | 0      | 1     |
|             | -      |    | -  | -  | •  |     |        | -    |    |    | 1  | -      |       | Orange      |        | -  |    |    | -  |       | -      |    | 1  | 1   |    |        | -     |
| Crawford    | 0      | 0  | 0  | 0  | 0  | 0   | 0      | 0    | 1  | 0  | 0  | 0      | 1     | Owen        | 0      | 0  | 0  | 0  | 0  | 0     | 0      | 0  | 1  | 0   | 0  | 0      | 1     |
| Daviess     | 0      | 0  | 0  | 0  | 1  | 0   | 0      | 1    | 0  | 0  | 0  | 0      | 2     | Parke       | 0      | 0  | 0  | 0  | 0  | 0     | 0      | 0  | 0  | 1   | 0  | 0      | 1     |
| Dearborn    | 0      | 0  | 3  | 0  | 1  | 1   | 0      | 1    | 4  | 3  | 2  | 0      | 15    | Perry       | 0      | 0  | 0  | 0  | 0  | 0     | 0      | 0  | 0  | 1   | 0  | 0      | 1     |
| Decatur     | 0      | 0  | 1  | 1  | 0  | 0   | 0      | 1    | 0  | 1  | 1  | 0      | 5     | Pike        | 0      | 0  | 0  | 0  | 0  | 0     | 0      | 1  | 1  | 0   | 0  | 0      | 2     |
| DeKalb      | 0      | 0  | 0  | 0  | 0  | 0   | 1      | 0    | 0  | 1  | 1  | 0      | 3     | Porter      | 1      | 0  | 0  | 4  | 1  | 0     | 0      | 1  | 0  | 0   | 0  | 0      | 7     |
| Delaware    | 0      | 0  | 0  | 0  | 0  | 0   | 0      | 0    | 2  | 1  | 0  | 0      | 3     | Posey       | 0      | 0  | 1  | 1  | 0  | 0     | 0      | 2  | 0  | 0   | 0  | 0      | 4     |
| Dubois      | 0      | 0  | 0  | 0  | 1  | 0   | 0      | 0    | 0  | 0  | 0  | 0      | 1     | Pulaski     | 0      | 0  | 0  | 0  | 0  | 0     | 0      | 0  | 0  | 0   | 0  | 0      | 0     |
| Elkhart     | 1      | 1  | 6  | 3  | 2  | 0   | 0      | 2    | 2  | 10 | 4  | 0      | 31    | Putnam      | 0      | 0  | 0  | 0  | 1  | 1     | 0      | 0  | 0  | 0   | 0  | 0      | 2     |
| Fayette     | 0      | 0  | 0  | 1  | 1  | 0   | 0      | 0    | 0  | 1  | 0  | 0      | 3     | Randolph    | 0      | 0  | 2  | 0  | 0  | 0     | 0      | 0  | 0  | 1   | 0  | 0      | 3     |
| Floyd       | 0      | 0  | 2  | 0  | 0  | 0   | 0      | 0    | 0  | 0  | 0  | 0      | 2     | Ripley      | 0      | 0  | 0  | 0  | 0  | 0     | 1      | 0  | 0  | 1   | 0  | 0      | 2     |
| Fountain    | 0      | 0  | 0  | 0  | 0  | 0   | 0      | 0    | 0  | 0  | 0  | 0      | 0     | Rush        | 0      | 1  | 0  | 1  | 0  | 0     | 0      | 0  | 0  | 2   | 0  | 0      | 4     |
|             |        |    |    |    | -  | -   |        | 0    |    | 1  |    | -      |       |             |        | -  |    | 2  | -  |       | -      | 7  | 1  | 3   |    | 0      | 17    |
| Franklin    | 0      | 0  | 1  | 0  | 2  | 0   | 0      |      | 0  | 1  | 0  | 0      | 4     | St. Joseph  | 0      | 1  | 1  |    | 0  | 0     | 0      | ,  | 1  |     | 2  |        |       |
| Fulton      | 0      | 0  | 1  | 1  | 1  | 0   | 0      | 0    | 0  | 2  | 0  | 0      | 5     | Scott       | 0      | 0  | 0  | 1  | 3  | 0     | 2      | 1  | 0  | 3   | 1  | 0      | 11    |
| Gibson      | 0      | 0  | 1  | 0  | 0  | 0   | 1      | 0    | 0  | 2  | 0  | 0      | 4     | Shelby      | 0      | 1  | 1  | 3  | 0  | 0     | 1      | 1  | 0  | 1   | 0  | 0      | 8     |
| Grant       | 0      | 0  | 1  | 1  | 0  | 0   | 0      | 0    | 1  | 5  | 3  | 0      | 11    | Spencer     | 0      | 0  | 0  | 0  | 0  | 0     | 0      | 0  | 0  | 0   | 0  | 0      | 0     |
| Greene      | 0      | 0  | 3  | 0  | 0  | 0   | 0      | 0    | 1  | 0  | 1  | 0      | 5     | Starke      | 0      | 0  | 0  | 0  | 0  | 0     | 0      | 0  | 0  | 1   | 1  | 0      | 2     |
| Hamilton    | 0      | 0  | 1  | 3  | 5  | 0   | 0      | 2    | 0  | 2  | 2  | 0      | 15    | Steuben     | 0      | 0  | 0  | 0  | 0  | 0     | 0      | 0  | 1  | 1   | 1  | 0      | 3     |
| Hancock     | 0      | 0  | 0  | 0  | 0  | 0   | 0      | 1    | 1  | 1  | 0  | 0      | 3     | Sullivan    | 0      | 0  | 1  | 1  | 1  | 0     | 0      | 0  | 0  | 0   | 0  | 0      | 3     |
| Harrison    | 0      | 0  | 2  | 1  | 0  | 0   | 0      | 0    | 3  | 0  | 0  | 0      | 6     | Switzerland | 0      | 0  | 0  | 0  | 0  | 0     | 0      | 1  | 0  | 0   | 0  | 0      | 1     |
| Hendricks   | 0      | 0  | 1  | 0  | 0  | 0   | 0      | 2    | 1  | 2  | 0  | 0      | 6     | Tippecanoe  | 1      | 1  | 0  | 6  | 0  | 0     | 2      | 1  | 5  | 13  | 3  | 0      | 32    |
| Henry       | 0      | 0  | 1  | 0  | 0  | 0   | 0      | 0    | 0  | 3  | 0  | 0      | 4     | Tipton      | 0      | 0  | 0  | 0  | 0  | 0     | 0      | 0  | 0  | 0   | 0  | 0      | 0     |
| Howard      | 0      | 0  | 2  | 0  | 6  | 0   | 1      | 1    | 0  | 1  | 0  | 0      | 11    | Union       | 0      | 0  | 0  | 0  | 0  | 0     | 0      | 0  | 0  | 0   | 0  | 0      | 0     |
| Huntington  | 0      | 0  | 0  | 0  | 1  | 0   | 0      | 0    | 0  | 1  | 1  | 0      | 3     | Vanderburgh | 0      | 0  | 1  | 0  | 2  | 0     | 1      | 4  | 6  | 7   | 2  | 0      | 23    |
| Jackson     | 0      | 0  | 1  | 0  | 2  | 0   | 0      | 0    | 1  | 1  | 0  | 0      | 5     | Vermillion  | 0      | 0  | 0  | 0  | 0  | 0     | 0      | 1  | 0  | 0   | 0  | 0      | 1     |
|             |        | -  | -  |    | _  | -   |        | -    | -  | 1  | -  | -      |       |             |        | -  |    |    |    |       | 0      | -  | 0  |     | 0  |        |       |
| Jasper      | 0      | 0  | 0  | 1  | 0  | 0   | 0      | 0    | 0  | 0  | 0  | 0      | 1     | Vigo        | 0      | 0  | 2  | 1  | 1  | 0     | 1      | 5  | 1  | 2   | 1  | 0      | 14    |
| Jay         | 0      | 0  | 3  | 0  | 0  | 0   | 0      | 0    | 0  | 4  | 0  | 0      | 7     | Wabash      | 0      | 0  | 3  | 0  | 0  | 0     | 0      | 0  | 0  | 0   | 0  | 0      | 3     |
| Jefferson   | 1      | 0  | 0  | 0  | 1  | 0   | 1      | 1    | 1  | 2  | 1  | 0      | 8     | Warren      | 0      | 0  | 0  | 0  | 0  | 0     | 0      | 0  | 0  | 0   | 0  | 0      | 0     |
| Jennings    | 0      | 0  | 0  | 0  | 1  | 0   | 0      | 0    | 0  | 0  | 0  | 0      | 1     | Warrick     | 0      | 0  | 0  | 0  | 0  | 0     | 0      | 0  | 1  | 1   | 0  | 0      | 2     |
| Johnson     | 1      | 0  | 1  | 2  | 4  | 0   | 0      | 1    | 0  | 3  | 6  | 0      | 18    | Washington  | 0      | 0  | 0  | 0  | 1  | 0     | 0      | 0  | 0  | 3   | 0  | 0      | 4     |
| Knox        | 0      | 0  | 1  | 0  | 0  | 0   | 0      | 0    | 0  | 0  | 0  | 0      | 1     | Wayne       | 0      | 0  | 2  | 0  | 1  | 1     | 1      | 1  | 0  | 2   | 2  | 0      | 10    |
| Kosciusko   | 0      | 0  | 2  | 1  | 0  | 0   | 0      | 1    | 1  | 6  | 0  | 0      | 11    | Wells       | 0      | 0  | 1  | 1  | 0  | 0     | 0      | 1  | 3  | 3   | 2  | 0      | 11    |
| LaGrange    | 0      | 0  | 0  | 0  | 1  | 0   | 0      | 0    | 0  | 1  | 0  | 0      | 2     | White       | 0      | 0  | 0  | 0  | 0  | 0     | 0      | 0  | 0  | 0   | 0  | 0      | 0     |
| Lake        | 0      | 1  | 2  | 1  | 2  | 0   | 0      | 1    | 0  | 5  | 0  | 0      | 12    | Whitley     | 0      | 0  | 1  | 0  | 0  | 0     | 0      | 0  | 0  | 1   | 0  | 0      | 2     |
| LaPorte     | 0      | 0  | 3  | 0  | 0  | 0   | 0      | 1    | 1  | 2  | 0  | 0      | 7     | Unknown     | 0      | 0  | 0  | 0  | 0  | 0     | 0      | 0  | 0  | 0   | 0  | 2      | 2     |
| Larorte     | 0      | 0  | 0  | 0  | 0  | 0   | 0      | 0    | 2  | 1  | 2  | 0      | 5     | Totals      | 6      | 9  | 85 | 60 | 69 | 6     | 22     | 65 | 81 | 198 | 55 | 3      | 659   |
| Lawrence    | U      | U  | U  | U  | U  | U   | U      | U    |    | 1  | 2  | U      | J     | rotais      | U      | ,  | 00 | OU | 09 | o     | 44     | 05 | 01 | 190 | 22 | 3      | 059   |

Data based on Most Serious Offense and includes only New- and Recommitments.

Parole violators are not included.

<sup>\*&</sup>quot;Other" may include missing, habitual offense, contempt of court, or misdemeanor.

<sup>\*\*&</sup>quot;Unknown" represents offenders who were sentenced to DOC, but County of Commitment data was unavailable.

Source: Prsadm7.pgm