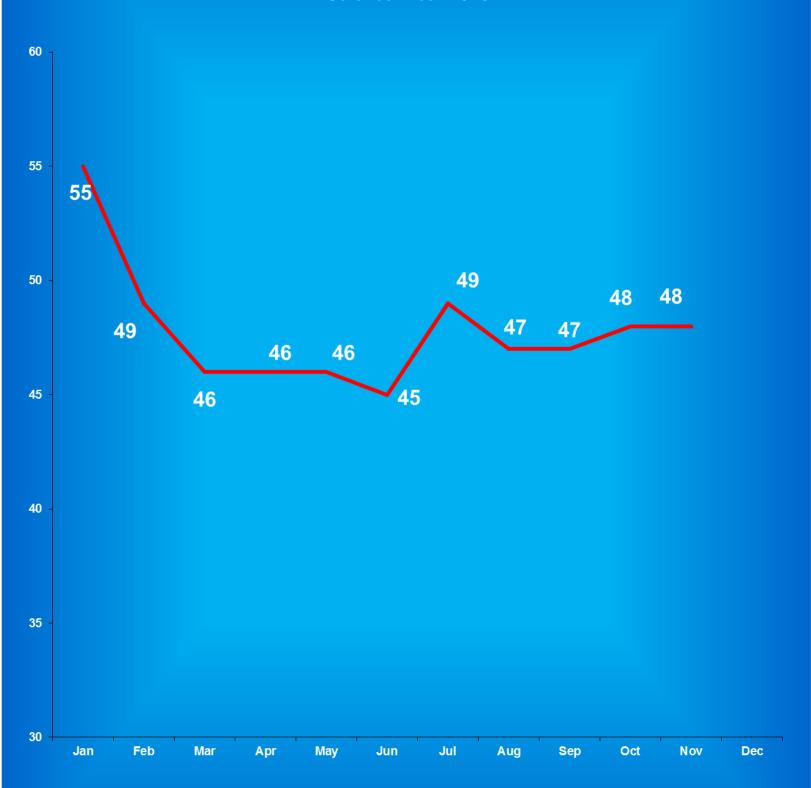

Indiana Department of Correction

Table 3

Facility Population on the First Day of Each Month
(Excludes County Jail "Back-ups" & Contracted Beds)

|             | Adult       | Adult         | Juvenile    | Juvenile      |              |
|-------------|-------------|---------------|-------------|---------------|--------------|
| <u>2015</u> | <b>Male</b> | <b>Female</b> | <b>Male</b> | <b>Female</b> | <b>Total</b> |
| January     | 24,666      | 2,502         | 393         | 46            | 27,607       |
| February    | 24,744      | 2,481         | 397         | 44            | 27,666       |
| March       | 24,870      | 2,495         | 380         | 42            | 27,787       |
| April       | 24,863      | 2,489         | 365         | 35            | 27,752       |
| May         | 24,759      | 2,473         | 371         | 42            | 27,645       |
| June        | 24,633      | 2,440         | 379         | 55            | 27,507       |
| July        | 24,550      | 2,422         | 375         | 56            | 27,403       |
| August      | 24,507      | 2,429         | 374         | 44            | 27,354       |
| September   | 24,376      | 2,369         | 384         | 51            | 27,180       |
| October     | 24,325      | 2,362         | 402         | 61            | 27,150       |
| November    | 24,330      | 2,339         | 432         | 51            | 27,152       |
| December    | 24,170      | 2,329         | 419         | 52            | 26,970       |
|             |             |               |             |               |              |
|             | Adult       | Adult         | Juvenile    | Juvenile      |              |
| <u>2016</u> | <b>Male</b> | <b>Female</b> | <b>Male</b> | <b>Female</b> | <b>Total</b> |
| January     | 24,222      | 2,364         | 399         | 57            | 27,042       |
| February    | 23,855      | 2,375         | 403         | 50            | 26,683       |
| March       | 23,650      | 2,364         | 389         | 48            | 26,451       |
| April       | 23,594      | 2,435         | 408         | 44            | 26,481       |
| May         | 23,552      | 2,299         | 399         | 46            | 26,296       |
| June        | 23,366      | 2,245         | 379         | 43            | 26,033       |
| July        | 23,189      | 2,202         | 379         | 48            | 25,818       |
| August      | 23,089      | 2,214         | 375         | 51            | 25,729       |
| September   | 23,026      | 2,184         | 368         | 44            | 25,622       |
| October     | 23,145      | 2,167         | 377         | 50            | 25,739       |
| November    | 23,075      | 2,137         | 365         | 48            | 25,625       |
| December    | 22,995      | 2,116         | 376         | 49            | 25,536       |