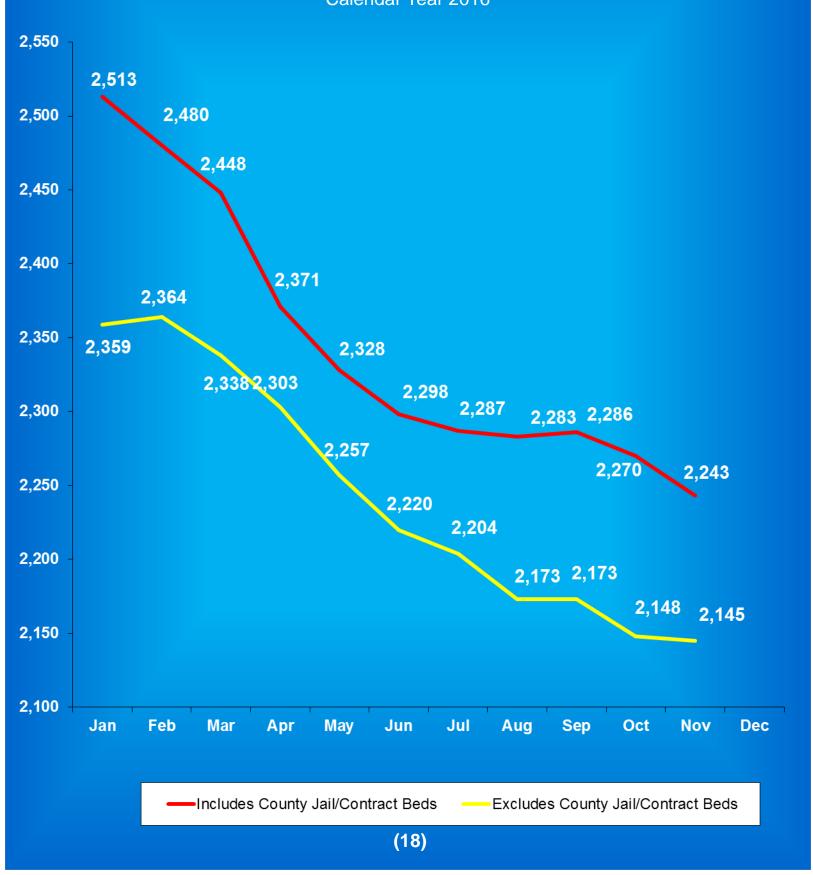

Indiana Department of Correction

Table 3

Facility Population on the First Day of Each Month
(Excludes County Jail "Back-ups" & Contracted Beds)

|             | Adult       | Adult         | Juvenile    | Juvenile      |              |
|-------------|-------------|---------------|-------------|---------------|--------------|
| <u>2015</u> | <b>Male</b> | <b>Female</b> | <b>Male</b> | <b>Female</b> | <b>Total</b> |
| January     | 24,666      | 2,502         | 393         | 46            | 27,607       |
| February    | 24,744      | 2,481         | 397         | 44            | 27,666       |
| March       | 24,870      | 2,495         | 380         | 42            | 27,787       |
| April       | 24,863      | 2,489         | 365         | 35            | 27,752       |
| May         | 24,759      | 2,473         | 371         | 42            | 27,645       |
| June        | 24,633      | 2,440         | 379         | 55            | 27,507       |
| July        | 24,550      | 2,422         | 375         | 56            | 27,403       |
| August      | 24,507      | 2,429         | 374         | 44            | 27,354       |
| September   | 24,376      | 2,369         | 384         | 51            | 27,180       |
| October     | 24,325      | 2,362         | 402         | 61            | 27,150       |
| November    | 24,330      | 2,339         | 432         | 51            | 27,152       |
| December    | 24,170      | 2,329         | 419         | 52            | 26,970       |
|             |             |               |             |               |              |
|             | Adult       | Adult         | Juvenile    | Juvenile      |              |
| <u>2016</u> | <b>Male</b> | <b>Female</b> | <b>Male</b> | <b>Female</b> | <b>Total</b> |
| January     | 24,222      | 2,364         | 399         | 57            | 27,042       |
| February    | 23,855      | 2,375         | 403         | 50            | 26,683       |
| March       | 23,650      | 2,364         | 389         | 48            | 26,451       |
| April       | 23,594      | 2,435         | 408         | 44            | 26,481       |
| May         | 23,552      | 2,299         | 399         | 46            | 26,296       |
| June        | 23,366      | 2,245         | 379         | 43            | 26,033       |
| July        | 23,189      | 2,202         | 379         | 48            | 25,818       |
| August      | 23,089      | 2,214         | 375         | 51            | 25,729       |
| September   | 23,026      | 2,184         | 368         | 44            | 25,622       |
| October     | 23,145      | 2,167         | 377         | 50            | 25,739       |
| November    | 23,075      | 2,137         | 365         | 48            | 25,625       |
| December    | 22,995      | 2,116         | 376         | 49            | 25,536       |