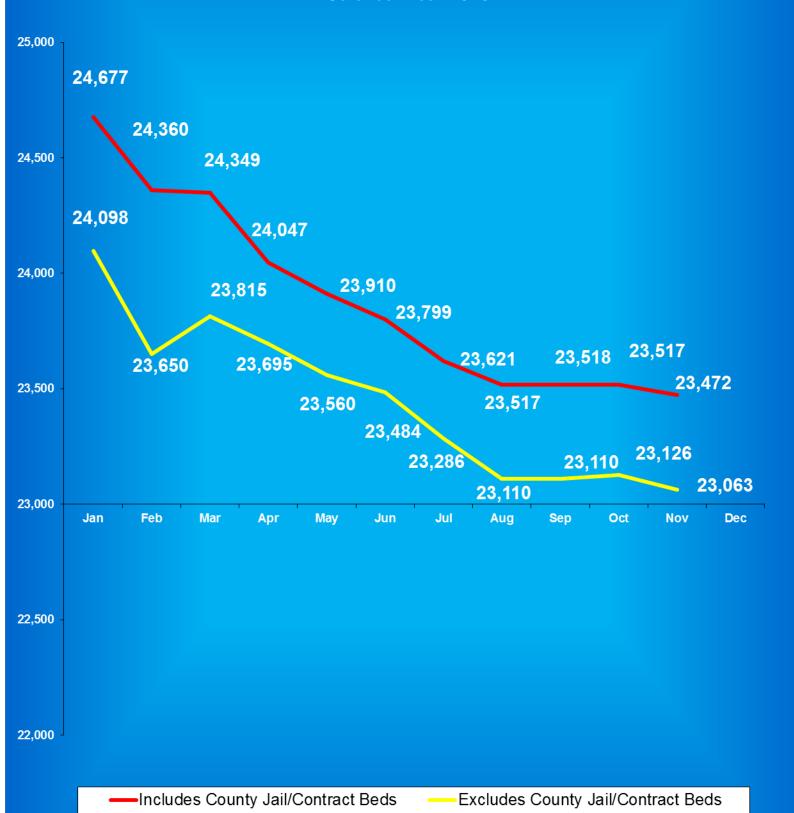

Indiana Department of Correction

Table 3

Facility Population on the First Day of Each Month
(Excludes County Jail "Back-ups" & Contracted Beds)

|             | Adult       | Adult         | Juvenile    | Juvenile      |              |
|-------------|-------------|---------------|-------------|---------------|--------------|
| <u>2015</u> | <b>Male</b> | <b>Female</b> | <b>Male</b> | <b>Female</b> | <b>Total</b> |
| January     | 24,666      | 2,502         | 393         | 46            | 27,607       |
| February    | 24,744      | 2,481         | 397         | 44            | 27,666       |
| March       | 24,870      | 2,495         | 380         | 42            | 27,787       |
| April       | 24,863      | 2,489         | 365         | 35            | 27,752       |
| May         | 24,759      | 2,473         | 371         | 42            | 27,645       |
| June        | 24,633      | 2,440         | 379         | 55            | 27,507       |
| July        | 24,550      | 2,422         | 375         | 56            | 27,403       |
| August      | 24,507      | 2,429         | 374         | 44            | 27,354       |
| September   | 24,376      | 2,369         | 384         | 51            | 27,180       |
| October     | 24,325      | 2,362         | 402         | 61            | 27,150       |
| November    | 24,330      | 2,339         | 432         | 51            | 27,152       |
| December    | 24,170      | 2,329         | 419         | 52            | 26,970       |
|             |             |               |             |               |              |
|             | Adult       | Adult         | Juvenile    | Juvenile      |              |
| <u>2016</u> | <b>Male</b> | <b>Female</b> | <b>Male</b> | <b>Female</b> | <b>Total</b> |
| January     | 24,222      | 2,364         | 399         | 57            | 27,042       |
| February    | 23,855      | 2,375         | 403         | 50            | 26,683       |
| March       | 23,650      | 2,364         | 389         | 48            | 26,451       |
| April       | 23,594      | 2,435         | 408         | 44            | 26,481       |
| May         | 23,552      | 2,299         | 399         | 46            | 26,296       |
| June        | 23,366      | 2,245         | 379         | 43            | 26,033       |
| July        | 23,189      | 2,202         | 379         | 48            | 25,818       |
| August      | 23,089      | 2,214         | 375         | 51            | 25,729       |
| September   | 23,026      | 2,184         | 368         | 44            | 25,622       |
| October     | 23,145      | 2,167         | 377         | 50            | 25,739       |
| November    | 23,075      | 2,137         | 365         | 48            | 25,625       |
| December    | 22,995      | 2,116         | 376         | 49            | 25,536       |