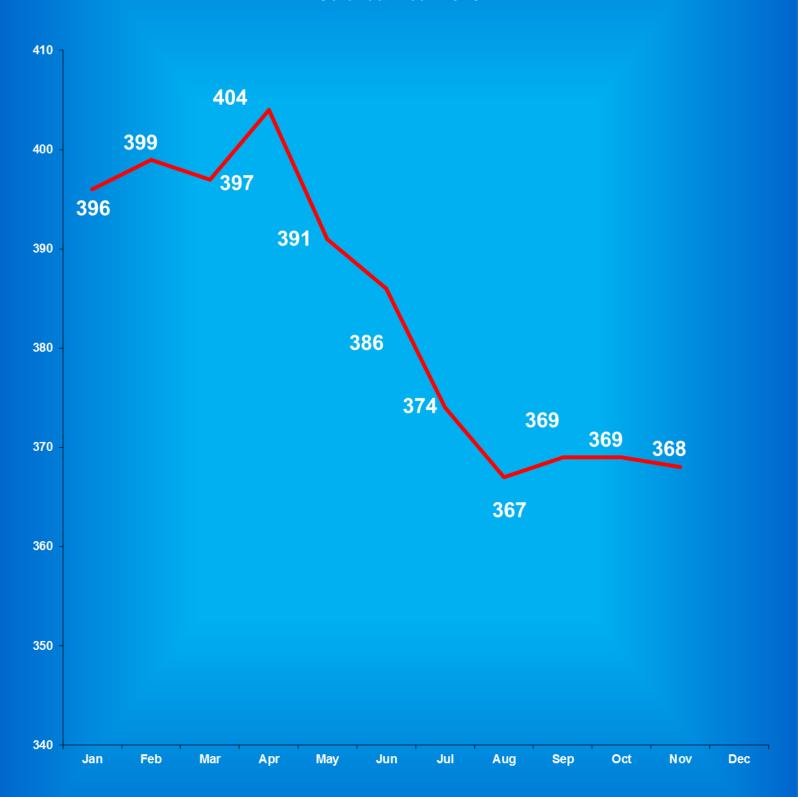

#### **Total Parole Population on the First Day of Each Month**

|                    |             | Indiana Parolees | 7           | Other Jurisdiction |              |
|--------------------|-------------|------------------|-------------|--------------------|--------------|
|                    | Adult       | Adult            | Adult       | Adult              |              |
| Calendar Year 2016 | <b>Male</b> | <u>Female</u>    | <b>Male</b> | <b>Female</b>      | <b>Total</b> |
| January            | 8,400       | 1,046            | 549         | 71                 | 10,066       |
| February           | 8,380       | 1,020            | 559         | 72                 | 10,031       |
| March              | 8,323       | 990              | 539         | 72                 | 9,924        |
| April              | 8,144       | 978              | 522         | 70                 | 9,714        |
| May                | 8,140       | 974              | 529         | 66                 | 9,709        |
| June               | 8,061       | 974              | 537         | 64                 | 9,636        |
| July               | 7,926       | 958              | 526         | 64                 | 9,474        |
| August             | 7,910       | 965              | 522         | 60                 | 9,457        |
| September          | 7,853       | 947              | 510         | 62                 | 9,372        |
| October            | 7,777       | 925              | 478         | 61                 | 9,241        |
| November           | 7,723       | 906              | 465         | 57                 | 9,151        |
| December           | 7,665       | 913              | 460         | 56                 | 9,094        |