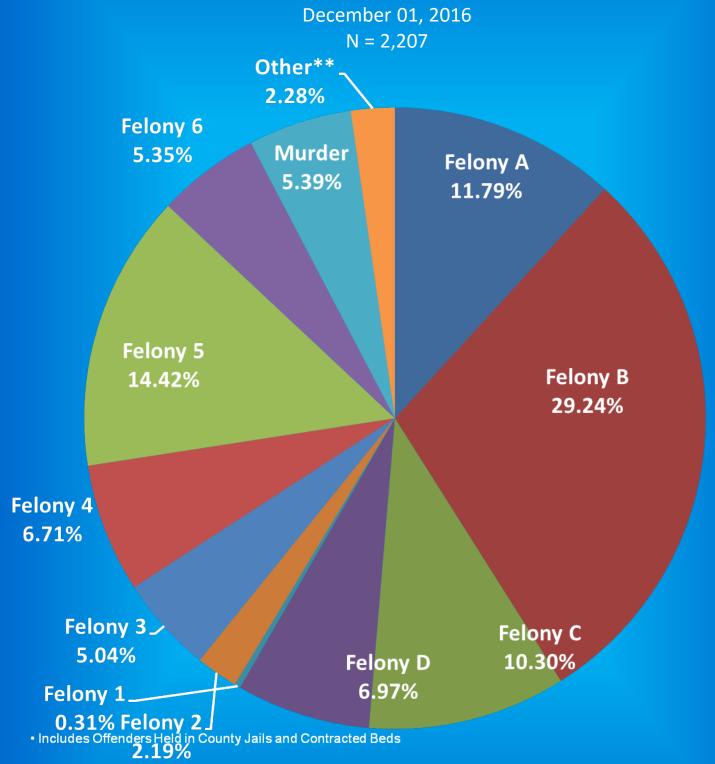

#### Indiana Department of Correction Population Summary

- There were 23,398 adult male offenders (including 323 county jail "back-ups" and 80 in contracted beds) on December 1, 2016.
  This population is 5% below operational bed capacity for general population.
- ➤ There were 2,207 adult female offenders (including 47 county jail "back-ups" and 44 in contracted beds) on December 1, 2016.

  This population is 18% below the operational bed capacity.
- ➤ There were 376 juvenile male offenders in the Department's facilities on December 1, 2016. This population is 48% below the operational bed capacity.
- ➤ There were 49 juvenile female offenders in the Department's facilities on December 1, 2016. This population is 70% below the operational bed capacity.
- ➤ There were 7,593 adult males on parole in Indiana (7,133 Indiana parolees and 460 other jurisdiction parolees) on December 1, 2016.
- ➤ There were 896 adult females on parole in Indiana (840 Indiana parolees and 56 other jurisdiction parolees) on December 1, 2016.
- There were 855 adults admitted to IDOC (737 male and 118 female) and 1,054 adults released from IDOC (889 male and 165 female) in November 2016.
- ➤ There were 62 juveniles admitted to IDOC (52 male and 10 female) and 51 juveniles released from IDOC (42 male and 9 female) in November 2016.