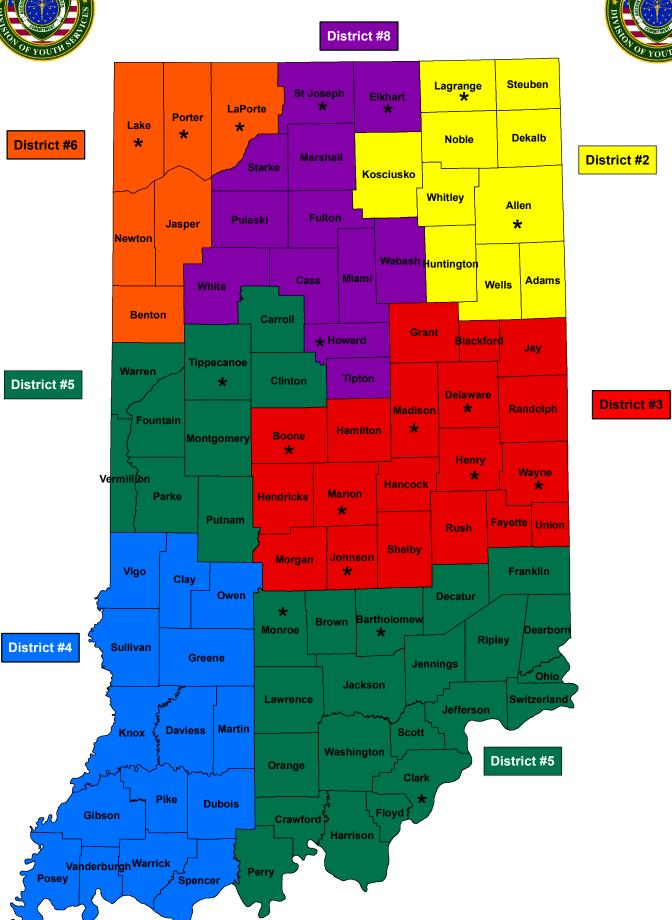

## Indiana Department of Correction Table 4 Parole Caseload on December 01, 2016

|                           |       | Indiana Parolees | (           | Other Jurisdiction                     |              |
|---------------------------|-------|------------------|-------------|----------------------------------------|--------------|
|                           | Adult | Adult            | Adult       | Adult                                  |              |
| Parole District           | Male  | <b>Female</b>    | <b>Male</b> | <u>Female</u>                          | <u>Total</u> |
| Interstate Compact (PD0)* | 532   | 73               | 460         | 56                                     | 1,121        |
|                           |       |                  | District S  | <u>upervision Breakdown as follows</u> | <u>:</u>     |
| Re-Entry Parole (PD1)     | 420   | 60               | 28          | 4                                      | 512          |
| Fort Wayne (PD2)          | 847   | 99               | 44          | 4                                      | 994          |
| Indianapolis (PD3)        | 1717  | 156              | 74          | 8                                      | 1,955        |
| Evansville (P4A)          | 492   | 50               | 33          | 5                                      | 580          |
| Terre Haute (P4B)         | 482   | 68               | 24          | 2                                      | 576          |
| Bloomington (PD5)         | 416   | 63               | 28          | 2                                      | 509          |
| Gary (PD6)                | 660   | 54               | 76          | 4                                      | 794          |
| New Castle (PD7)          | 763   | 123              | 42          | 7                                      | 935          |
| South Bend (PD8)          | 923   | 92               | 60          | 7                                      | 1,082        |
| Madison (PD9)             | 413   | 75               | 51          | 13                                     | 552          |
| Total                     | 7,665 | 913              | 460         | 56                                     | 9,094        |