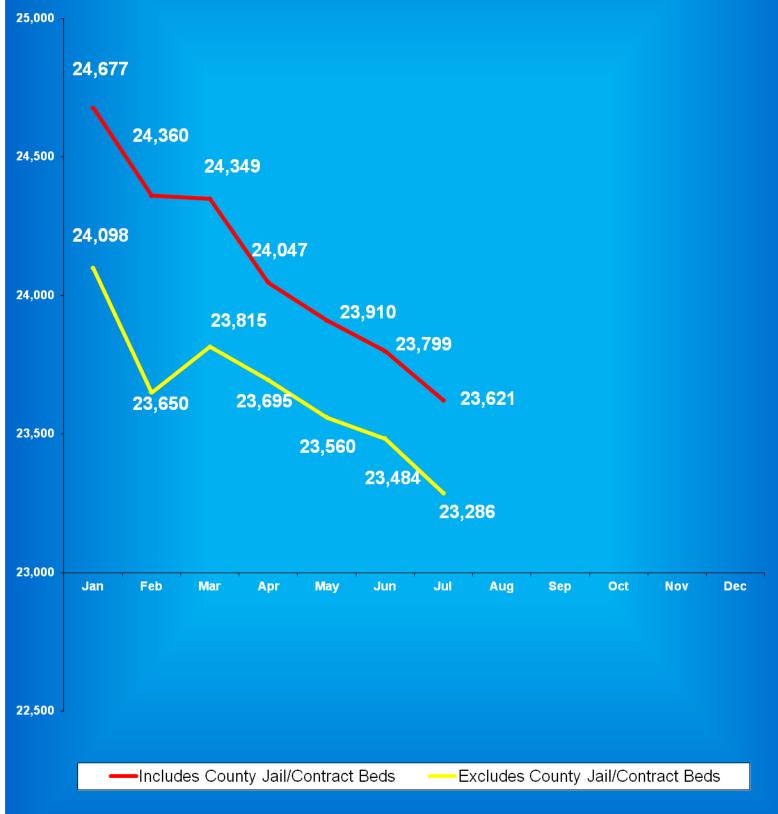

Indiana Department of Correction

Table 3

Facility Population on the First Day of Each Month
(Excludes County Jail "Back-ups" & Contracted Beds)

|             | Adult       | Adult         | Juvenile    | Juvenile      |                 |
|-------------|-------------|---------------|-------------|---------------|-----------------|
| <u>2015</u> | <b>Male</b> | <b>Female</b> | <b>Male</b> | <b>Female</b> | <b>Total</b>    |
| January     | 24,666      | 2,502         | 393         | 46            | 27,607          |
| February    | 24,744      | 2,481         | 397         | 44            | 27,666          |
| March       | 24,870      | 2,495         | 380         | 42            | 27,787          |
| April       | 24,863      | 2,489         | 365         | 35            | 27,752          |
| May         | 24,759      | 2,473         | 371         | 42            | 27,645          |
| June        | 24,633      | 2,440         | 379         | 55            | 27,507          |
| July        | 24,550      | 2,422         | 375         | 56            | 27,403          |
| August      | 24,507      | 2,429         | 374         | 44            | 27,354          |
| September   | 24,376      | 2,369         | 384         | 51            | 27,180          |
| October     | 24,325      | 2,362         | 402         | 61            | 27,150          |
| November    | 24,330      | 2,339         | 432         | 51            | 27,152          |
| December    | 24,170      | 2,329         | 419         | 52            | 26,970          |
|             | A J14       | A J14         | Turramila   | Turranila     |                 |
| 0046        | Adult       | Adult         | Juvenile    | Juvenile      | <b>7</b> 73 / 1 |
| <u>2016</u> | <u>Male</u> | <u>Female</u> | <u>Male</u> | <u>Female</u> | <u>Total</u>    |
| January     | 24,222      | 2,364         | 399         | 57            | 27,042          |
| February    | 23,855      | 2,375         | 403         | 50            | 26,683          |
| March       | 23,650      | 2,364         | 389         | 48            | 26,451          |
| April       | 23,594      | 2,435         | 408         | 44            | 26,481          |
| May         | 23,552      | 2,299         | 399         | 46            | 26,296          |
| June        | 23,366      | 2,245         | 379         | 43            | 26,033          |
| July        | 23,189      | 2,202         | 379         | 48            | 25,818          |
| August      | 23,089      | 2,214         | 375         | 51            | 25,729          |