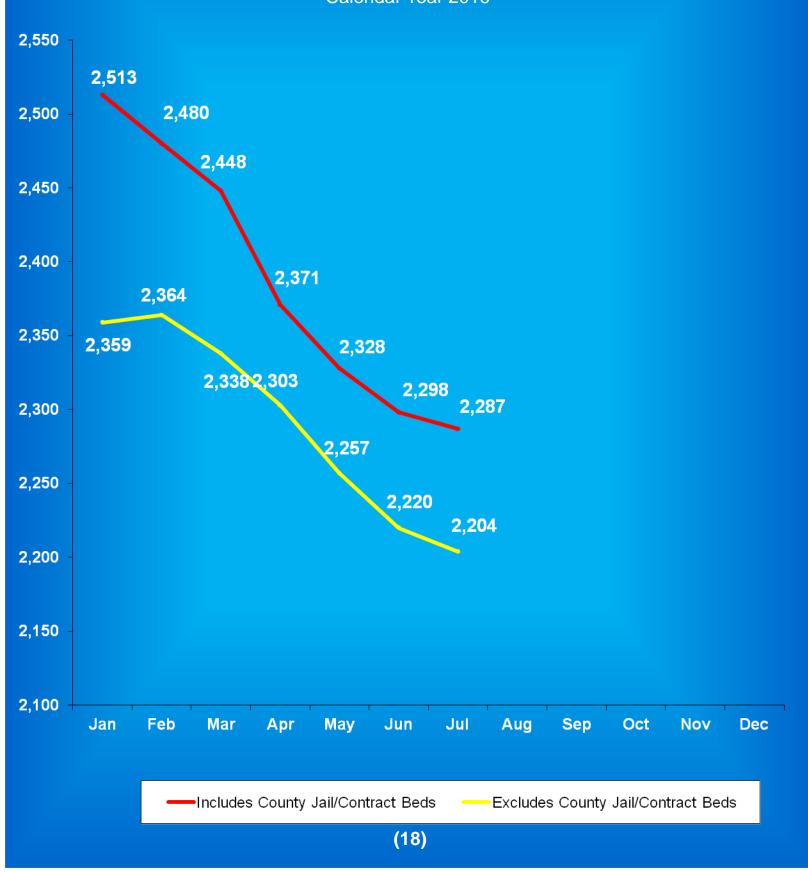

Indiana Department of Correction

Table 3

Facility Population on the First Day of Each Month
(Excludes County Jail "Back-ups" & Contracted Beds)

|             | Adult       | Adult         | Juvenile    | Juvenile      |                 |
|-------------|-------------|---------------|-------------|---------------|-----------------|
| <u>2015</u> | <b>Male</b> | <b>Female</b> | <b>Male</b> | <b>Female</b> | <b>Total</b>    |
| January     | 24,666      | 2,502         | 393         | 46            | 27,607          |
| February    | 24,744      | 2,481         | 397         | 44            | 27,666          |
| March       | 24,870      | 2,495         | 380         | 42            | 27,787          |
| April       | 24,863      | 2,489         | 365         | 35            | 27,752          |
| May         | 24,759      | 2,473         | 371         | 42            | 27,645          |
| June        | 24,633      | 2,440         | 379         | 55            | 27,507          |
| July        | 24,550      | 2,422         | 375         | 56            | 27,403          |
| August      | 24,507      | 2,429         | 374         | 44            | 27,354          |
| September   | 24,376      | 2,369         | 384         | 51            | 27,180          |
| October     | 24,325      | 2,362         | 402         | 61            | 27,150          |
| November    | 24,330      | 2,339         | 432         | 51            | 27,152          |
| December    | 24,170      | 2,329         | 419         | 52            | 26,970          |
|             | A J14       | A J14         | Turramila   | Turranila     |                 |
| 0046        | Adult       | Adult         | Juvenile    | Juvenile      | <b>7</b> 73 / 1 |
| <u>2016</u> | <u>Male</u> | <u>Female</u> | <u>Male</u> | <u>Female</u> | <u>Total</u>    |
| January     | 24,222      | 2,364         | 399         | 57            | 27,042          |
| February    | 23,855      | 2,375         | 403         | 50            | 26,683          |
| March       | 23,650      | 2,364         | 389         | 48            | 26,451          |
| April       | 23,594      | 2,435         | 408         | 44            | 26,481          |
| May         | 23,552      | 2,299         | 399         | 46            | 26,296          |
| June        | 23,366      | 2,245         | 379         | 43            | 26,033          |
| July        | 23,189      | 2,202         | 379         | 48            | 25,818          |
| August      | 23,089      | 2,214         | 375         | 51            | 25,729          |