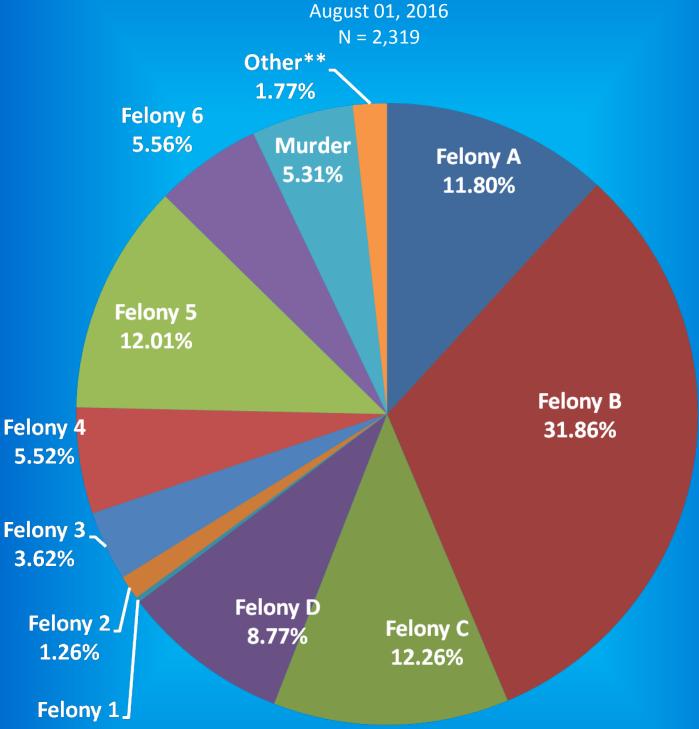

### Indiana Department of Correction Population Summary

- There were 23,605 adult male offenders (including 270 county jail "back-ups" and 100 in contracted beds) on August 1, 2016.

  This population is 6% below operational bed capacity for general population.
- ➤ There were 2,319 adult female offenders (including 49 county jail "back-ups" and 56 in contracted beds) on August 1, 2016.

  This population is 15% below the operational bed capacity.
- ➤ There were 375 juvenile male offenders in the Department's facilities on August 1, 2016. This population is 48% below the operational bed capacity.
- ➤ There were 51 juvenile female offenders in the Department's facilities on August 1, 2016. This population is 69% below the operational bed capacity.
- ➤ There were 7,902 adult males on parole in Indiana (7,380 Indiana parolees and 522 other jurisdiction parolees) on August 1, 2016.
- ➤ There were 952 adult females on parole in Indiana (892 Indiana parolees and 60 other jurisdiction parolees) on August 1, 2016.
- There were 923 adults admitted to IDOC (772 male and 151 female) and 1,141 adults released from IDOC (990 male and 151 female) in July 2016.
- ➤ There were 57 juveniles admitted to IDOC (48 male and 9 female) and 59 juveniles released from IDOC (53 male and 6 female) in July 2016.