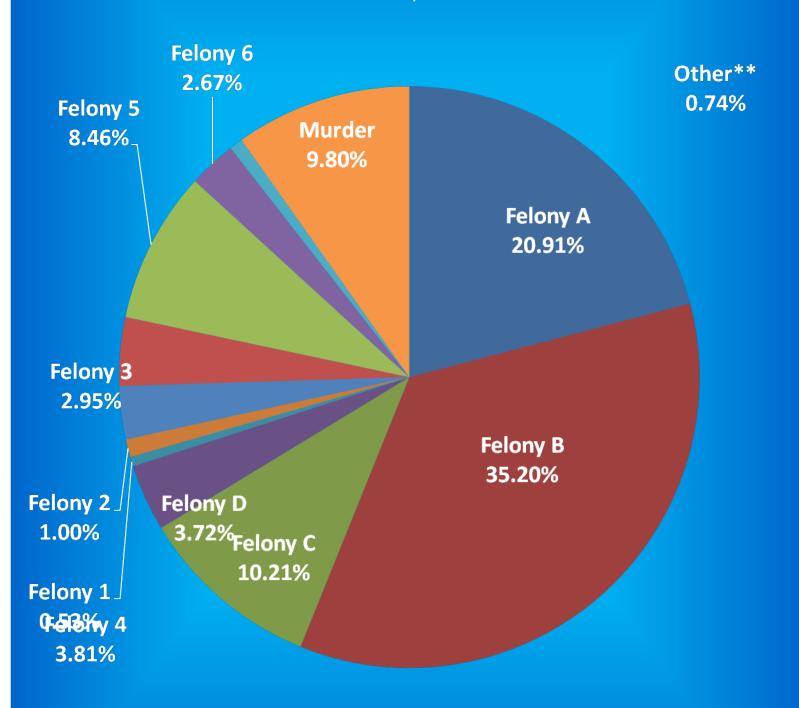

Of the 341 new commitments of male felons, 173 (50.7%) had a prior commitment. Of the 60 new commitments of female felons, 25 (41.7%) had a prior commitment.

Effective July 1, 1999, misdemeanants are to be committed to DOC only under special circumstances (IC 11-12-6)