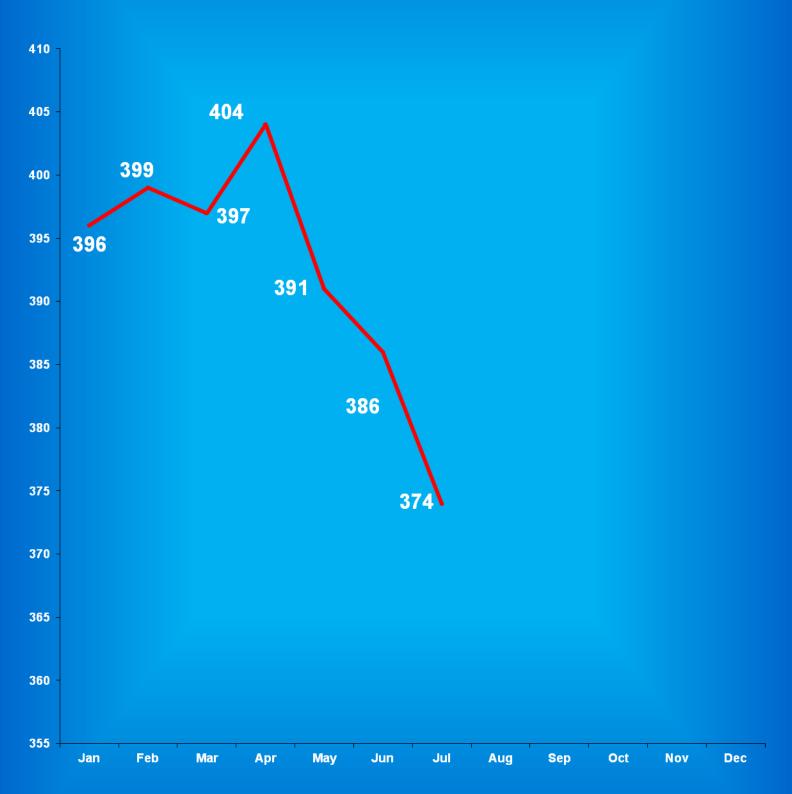

Indiana Department of Correction

Table 3

Facility Population on the First Day of Each Month
(Excludes County Jail "Back-ups" & Contracted Beds)

|             | Adult       | Adult         | Juvenile    | Juvenile      |                 |
|-------------|-------------|---------------|-------------|---------------|-----------------|
| <u>2015</u> | <b>Male</b> | <b>Female</b> | <b>Male</b> | <b>Female</b> | <b>Total</b>    |
| January     | 24,666      | 2,502         | 393         | 46            | 27,607          |
| February    | 24,744      | 2,481         | 397         | 44            | 27,666          |
| March       | 24,870      | 2,495         | 380         | 42            | 27,787          |
| April       | 24,863      | 2,489         | 365         | 35            | 27,752          |
| May         | 24,759      | 2,473         | 371         | 42            | 27,645          |
| June        | 24,633      | 2,440         | 379         | 55            | 27,507          |
| July        | 24,550      | 2,422         | 375         | 56            | 27,403          |
| August      | 24,507      | 2,429         | 374         | 44            | 27,354          |
| September   | 24,376      | 2,369         | 384         | 51            | 27,180          |
| October     | 24,325      | 2,362         | 402         | 61            | 27,150          |
| November    | 24,330      | 2,339         | 432         | 51            | 27,152          |
| December    | 24,170      | 2,329         | 419         | 52            | 26,970          |
|             | A J14       | A J14         | Turramila   | Turranila     |                 |
| 0046        | Adult       | Adult         | Juvenile    | Juvenile      | <b>7</b> 73 / 1 |
| <u>2016</u> | <u>Male</u> | <u>Female</u> | <u>Male</u> | <u>Female</u> | <u>Total</u>    |
| January     | 24,222      | 2,364         | 399         | 57            | 27,042          |
| February    | 23,855      | 2,375         | 403         | 50            | 26,683          |
| March       | 23,650      | 2,364         | 389         | 48            | 26,451          |
| April       | 23,594      | 2,435         | 408         | 44            | 26,481          |
| May         | 23,552      | 2,299         | 399         | 46            | 26,296          |
| June        | 23,366      | 2,245         | 379         | 43            | 26,033          |
| July        | 23,189      | 2,202         | 379         | 48            | 25,818          |
| August      | 23,089      | 2,214         | 375         | 51            | 25,729          |