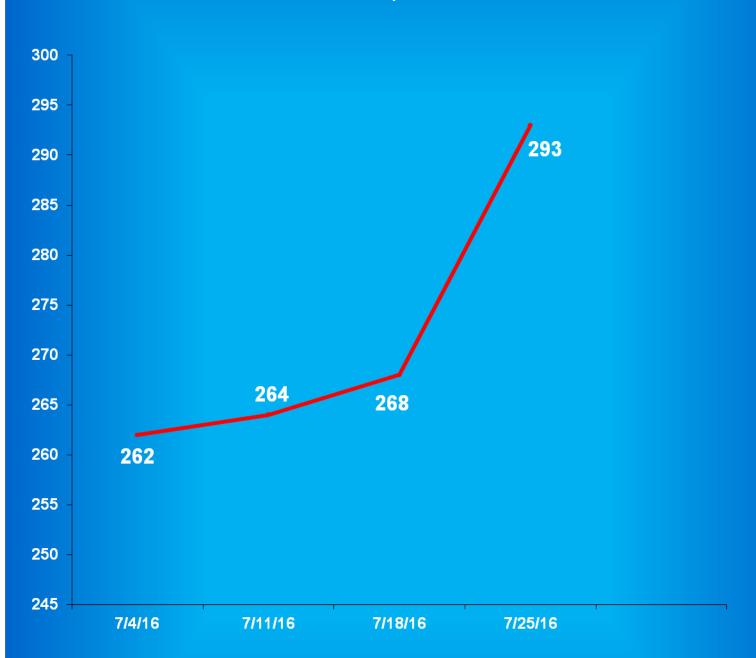

| Tab | le 2 | (Co | mf |
|-----|------|-----|----|

Adult Female

|                                                                                                                         | Medium                                | security - Adul                                                              | IMALE                                                                        |                                                                                        |                                                                |                                                            |
|-------------------------------------------------------------------------------------------------------------------------|---------------------------------------|------------------------------------------------------------------------------|------------------------------------------------------------------------------|----------------------------------------------------------------------------------------|----------------------------------------------------------------|------------------------------------------------------------|
| Branchville Correctional Industrial Indiana State Prison ISO Plainfield Putnamville Heritage Trail Westville New Castle | Total                                 | June Operational Capacity 1,485 1,449 385 1,696 2,504 868 2,941 2,431 13,759 | July Operational Capacity 1,485 1,449 385 1,696 2,504 868 2,941 2,431 13,759 | July Adjusted Operational Capacity* 1,384 1,441 380 1,625 2,132 862 2,529 2,409 12,762 | July Ending Count 1174 1426 237 1594 1979 771 2353 2407 11,941 | Percent +/- Capacity -15% -1% -38% -2% -7% -11% -7% 0% -6% |
|                                                                                                                         | Maximum                               | Security - Adu                                                               | lt MALE                                                                      |                                                                                        |                                                                |                                                            |
|                                                                                                                         |                                       | June<br>Operational                                                          | July<br>Operational                                                          | •                                                                                      | July<br>Ending                                                 | Percent +/-                                                |
| 26.                                                                                                                     |                                       | Capacity                                                                     | Capacity                                                                     | Capacity*                                                                              | Count                                                          | Capacity                                                   |
| Miami<br>Ladiana State Daissa                                                                                           |                                       | 2,984                                                                        | 2,984                                                                        | 2,943                                                                                  | 2855                                                           | -3%<br>1%                                                  |
| Indiana State Prison<br>Pendleton                                                                                       |                                       | 2,067<br>1,353                                                               | 2,067<br>1,353                                                               | 1,962<br>1,320                                                                         | 1933<br>1307                                                   | -1%<br>-1%                                                 |
| Pendleton Treatment Unit                                                                                                |                                       | 298                                                                          | 298                                                                          | 1,320                                                                                  | 176                                                            | 0%                                                         |
| ISR Secure Housing Unit                                                                                                 |                                       | 69                                                                           | 69                                                                           | 45                                                                                     | 45                                                             | 0%                                                         |
| Reception Diag. Center                                                                                                  |                                       | 695                                                                          | 695                                                                          | 644                                                                                    | 493                                                            | -23%                                                       |
| New Castle Annex                                                                                                        |                                       | 486                                                                          | 486                                                                          | 439                                                                                    | 430                                                            | -2%                                                        |
| New Castle Mental Health                                                                                                |                                       | 128                                                                          | 128                                                                          | 116                                                                                    | 116                                                            | 0%                                                         |
| WCU Secure Housing Unit                                                                                                 |                                       | 110                                                                          | 110                                                                          | 104                                                                                    | 104                                                            | 0%                                                         |
| Wabash Valley                                                                                                           |                                       | 1,784                                                                        | 1,784                                                                        | 1,695                                                                                  | 1664                                                           | -2%                                                        |
| WVS Secure Housing Unit                                                                                                 |                                       | <u>216</u>                                                                   | <u>216</u>                                                                   | <u>133</u>                                                                             | 133                                                            | 0%                                                         |
|                                                                                                                         | Total                                 | 10,190                                                                       | 10,190                                                                       | 9,577                                                                                  | 9,256                                                          | -3%                                                        |
|                                                                                                                         | Minumum Securit                       | y & Re-Entry -                                                               | Adult FEM                                                                    | ALE                                                                                    |                                                                |                                                            |
|                                                                                                                         |                                       |                                                                              |                                                                              | July                                                                                   |                                                                |                                                            |
|                                                                                                                         |                                       | June                                                                         | July                                                                         | Adjusted                                                                               | July                                                           |                                                            |
|                                                                                                                         |                                       | Operational                                                                  | -                                                                            | _                                                                                      | Ending                                                         | Percent +/-                                                |
|                                                                                                                         |                                       | Capacity                                                                     | Capacity                                                                     | Capacity*                                                                              | Count                                                          | Capacity                                                   |
| Madison                                                                                                                 |                                       | 662                                                                          | 662                                                                          | 662                                                                                    | 535                                                            | -19%                                                       |
| Brandon Hall Re-Entry                                                                                                   |                                       | 27                                                                           | 27                                                                           | 27                                                                                     | 24                                                             | -11%                                                       |
| Crane House                                                                                                             |                                       | 25                                                                           | 25                                                                           | 25                                                                                     | 21                                                             | -16%                                                       |
| Elkhart Co. Re-Entry<br>Jefferson Co. Re-Entry                                                                          |                                       | 0<br>58                                                                      | 0<br>58                                                                      | 0<br>58                                                                                | 0<br>35                                                        | 0%<br>-40%                                                 |
| Theodora House                                                                                                          |                                       | 8                                                                            | 8                                                                            | 8                                                                                      | 6                                                              | -25%                                                       |
| VOA/Evansville/Female                                                                                                   |                                       | 20                                                                           | 20                                                                           | 20                                                                                     | <u>5</u>                                                       | -75%                                                       |
|                                                                                                                         | Total                                 | 800                                                                          | 800                                                                          | 800                                                                                    | 626                                                            | -22%                                                       |
|                                                                                                                         | Medium Se                             | ecurity - Adult                                                              | FEMALE                                                                       |                                                                                        |                                                                |                                                            |
| Rockville                                                                                                               |                                       | 981                                                                          | 981                                                                          | 967                                                                                    | 948                                                            | -2%                                                        |
| - Continu                                                                                                               | Total                                 | 981                                                                          | 981                                                                          | 967                                                                                    | 948                                                            | -2%                                                        |
|                                                                                                                         | Maximum S                             | ecurity - Adult                                                              | FEMALE                                                                       |                                                                                        |                                                                |                                                            |
| Women's Prison                                                                                                          | · · · · · · · · · · · · · · · · · · · | 631                                                                          | 631                                                                          | 621                                                                                    | 613                                                            | -1%                                                        |
| Rockville Intake                                                                                                        |                                       | 288                                                                          | 288                                                                          | 288                                                                                    | 83                                                             | 0%                                                         |
|                                                                                                                         | Total                                 | 919                                                                          | 919                                                                          | 909                                                                                    | 696                                                            | - <del>23%</del>                                           |
|                                                                                                                         | JAII                                  | L BED COUNT                                                                  | **                                                                           |                                                                                        |                                                                |                                                            |
| Adult Male                                                                                                              |                                       | 255                                                                          | 270                                                                          | 270                                                                                    | 270                                                            | 0%                                                         |
| Adult Female                                                                                                            |                                       | 233<br>47                                                                    | 49                                                                           | 49                                                                                     | 49                                                             | 0%                                                         |

**Medium Security - Adult MALE** 

Total

<u>47</u>

302

<u>49</u>

319

<u>49</u>

319

0%

0%

<u>49</u>

319