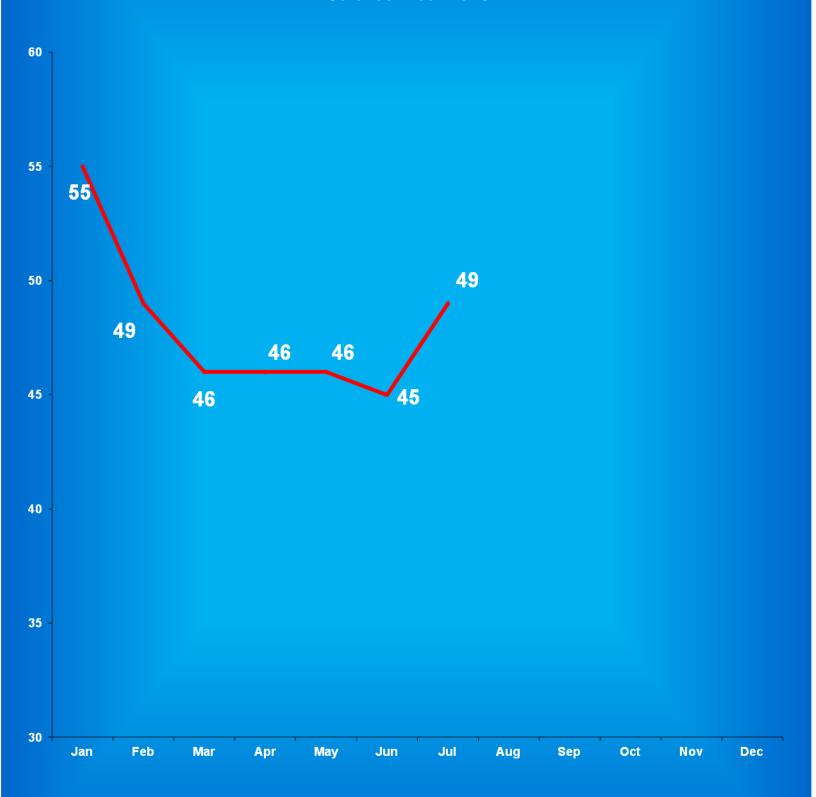

#### **Total Parole Population on the First Day of Each Month**

|                    |             | Indiana Parolees |             | Other Jurisdiction |              |
|--------------------|-------------|------------------|-------------|--------------------|--------------|
|                    | Adult       | Adult            | Adult       | Adult              |              |
| Calendar Year 2016 | <b>Male</b> | <b>Female</b>    | <b>Male</b> | <b>Female</b>      | <u>Total</u> |
| January            | 8,400       | 1,046            | 549         | 71                 | 10,066       |
| February           | 8,380       | 1,020            | 559         | 72                 | 10,031       |
| March              | 8,323       | 990              | 539         | 72                 | 9,924        |
| April              | 8,144       | 978              | 522         | 70                 | 9,714        |
| May                | 8,140       | 974              | 529         | 66                 | 9,709        |
| June               | 8,061       | 974              | 537         | 64                 | 9,636        |
| July               | 7,926       | 958              | 526         | 64                 | 9,474        |
| August             | 7,910       | 965              | 522         | 60                 | 9,457        |