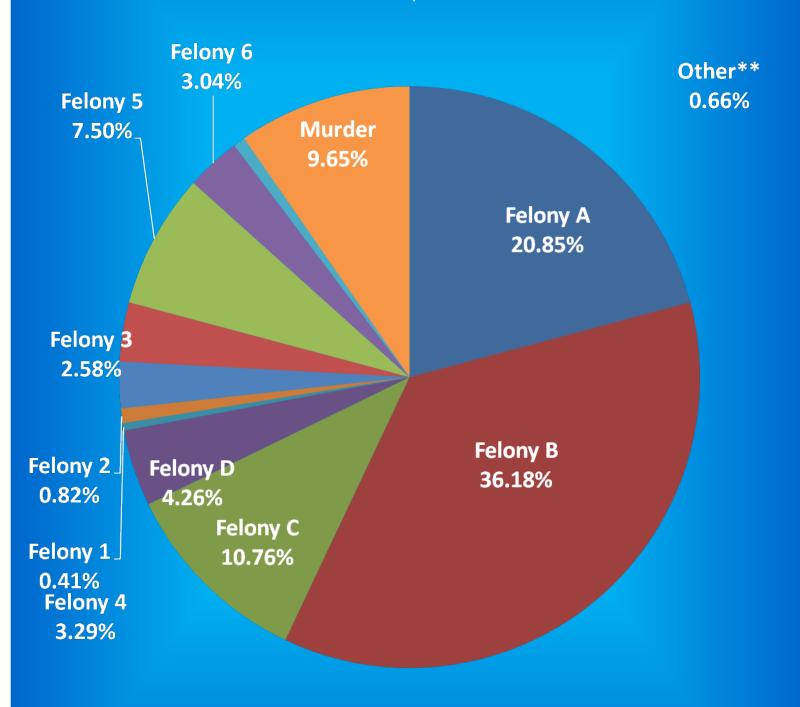

<u>Average Daily Population</u> – The sum of the daily beginning counts for a month, divided by that month's number of daily beginning counts.

<u>Beginning Count</u> – The number of offenders physically present at the beginning of the day (ie, 0000:01 hours). <u>Class A Felony</u> – An offense whereby a person convicted of this felony shall be imprisoned for a fixed term of thirty years, with not more than twenty years added for aggravating circumstances, or not more than ten years subtracted for mitigating circumstances.

<u>Class B Felony</u> – An offense whereby a person convicted of this felony shall be imprisoned for a fixed term of ten years, with not more than ten years added for aggravating circumstances, or not more than four years subtracted for mitigating circumstances.

<u>Class C Felony</u> – An offense whereby a person convicted of this felony shall be imprisoned for a fixed term of four years, with not more than four years added for aggravating circumstances, or not more than two years subtracted for mitigating circumstances.

<u>Class D Felony</u> – An offense whereby a person convicted of this felony shall be imprisoned for a fixed term of one and one-half years, with not more than one and one-half years added for aggravating circumstances, or not more than one year subtracted for mitigating circumstances.

<u>Class 1 Felony</u> – An offense whereby a person convicted of this felony shall be imprisoned with a sentence range of 20-40 years, with not more than twenty years added as a habitual offender enhancement.

<u>Class 2 Felony</u> – An offense whereby a person convicted of this felony shall be imprisoned with a sentence range of 10-30 years, with not more than twenty years added as a habitual offender enhancement.

<u>Class 3 Felony</u> – An offense whereby a person convicted of this felony shall be imprisoned with a sentence range of 3-16 years, with not more than twenty years added as a habitual offender enhancement.

<u>Class 4 Felony</u> – An offense whereby a person convicted of this felony shall be imprisoned with a sentence range of 2-12 years, with not more than twenty years added as a habitual offender enhancement.

<u>Class 5 Felony</u> – An offense whereby a person convicted of this felony shall be imprisoned with a sentence range of 1-6 years, with not more than six years added as a habitual offender enhancement.

<u>Class 6 Felony</u> – An offense whereby a person convicted of this felony shall be imprisoned with a sentence range of 0.5-2.5 years, with not more than six years added as a habitual offender enhancement.

<u>Murder</u> - An offense whereby a person convicted of this felony shall be imprisoned for a fixed term of fifty-five years, with not more than ten years added for aggravating circumstances, or not more than ten years subtracted for mitigating circumstances.