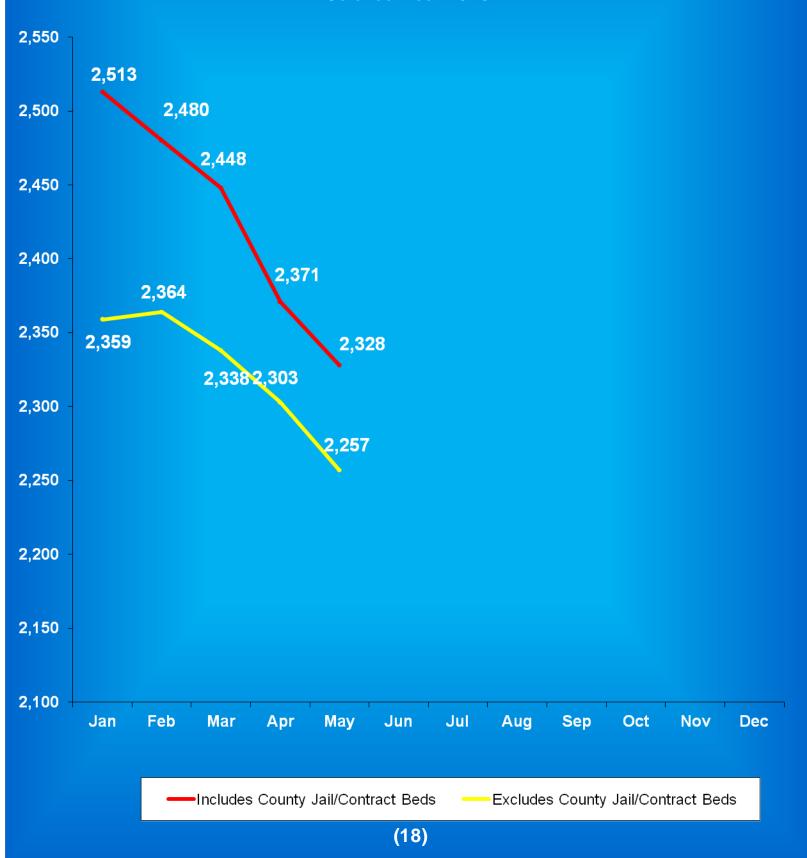

#### Indiana Department of Correction Population Summary

- There were 23,897 adult male offenders (including 285 county jail "back-ups" and 90 in contracted beds) on June 1, 2016.

  This population is 6% below operational bed capacity for general population.
- ➤ There were 2,336 adult female offenders (including 40 county jail "back-ups" and 51 in contracted beds) on June 1, 2016.

  This population is 13% below the operational bed capacity.
- ➤ There were 379 juvenile male offenders in the Department's facilities on June 1, 2016. This population is 48% below the operational bed capacity.
- ➤ There were 43 juvenile female offenders in the Department's facilities on June 1, 2016. This population is 73% below the operational bed capacity.
- ➤ There were 8,061 adult males on parole in Indiana (7,524 Indiana parolees and 537 other jurisdiction parolees) on June 1, 2016.
- ➤ There were 963 adult females on parole in Indiana (899 Indiana parolees and 64 other jurisdiction parolees) on June 1, 2016.
- ➤ There were 1,027 adults admitted to IDOC (884 male and 143 female) and 1,300 adults released from IDOC (1,111 male and 189 female) in May 2016.
- ➤ There were 56 juveniles admitted to IDOC (50 male and 6 female) and 79 juveniles released from IDOC (70 male and 9 female) in May 2016.