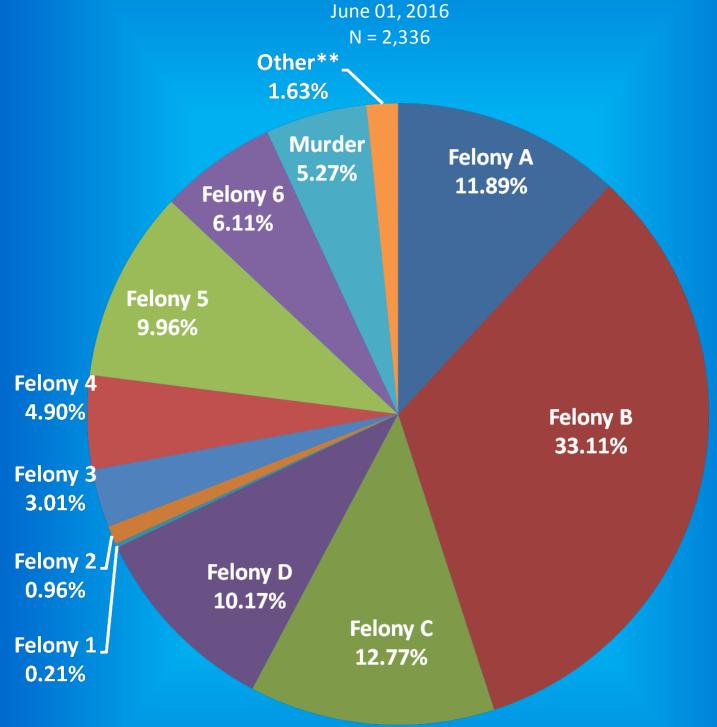

#### Indiana Department of Correction Population Summary

- There were 23,897 adult male offenders (including 285 county jail "back-ups" and 90 in contracted beds) on June 1, 2016.

  This population is 6% below operational bed capacity for general population.
- ➤ There were 2,336 adult female offenders (including 40 county jail "back-ups" and 51 in contracted beds) on June 1, 2016.

  This population is 13% below the operational bed capacity.
- ➤ There were 379 juvenile male offenders in the Department's facilities on June 1, 2016. This population is 48% below the operational bed capacity.
- ➤ There were 43 juvenile female offenders in the Department's facilities on June 1, 2016. This population is 73% below the operational bed capacity.
- ➤ There were 8,061 adult males on parole in Indiana (7,524 Indiana parolees and 537 other jurisdiction parolees) on June 1, 2016.
- ➤ There were 963 adult females on parole in Indiana (899 Indiana parolees and 64 other jurisdiction parolees) on June 1, 2016.
- ➤ There were 1,027 adults admitted to IDOC (884 male and 143 female) and 1,300 adults released from IDOC (1,111 male and 189 female) in May 2016.
- ➤ There were 56 juveniles admitted to IDOC (50 male and 6 female) and 79 juveniles released from IDOC (70 male and 9 female) in May 2016.