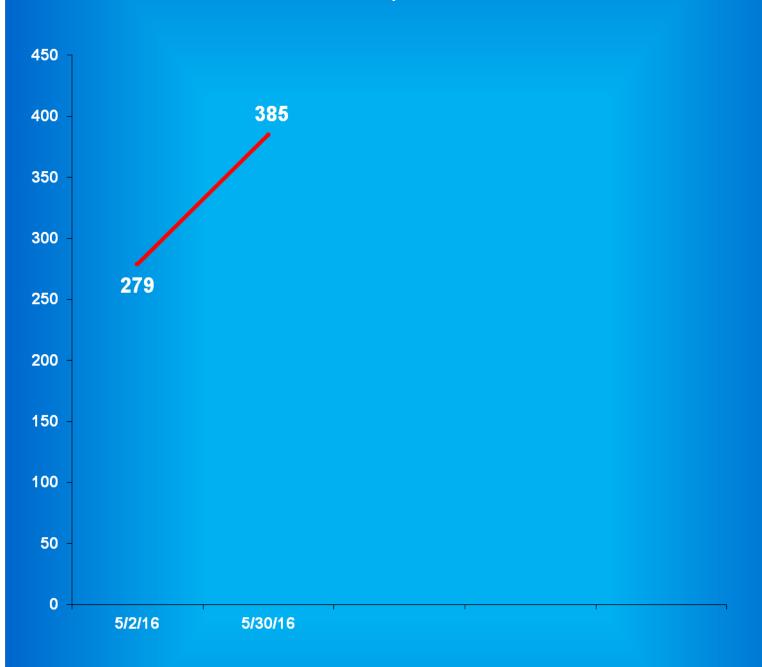

  This population is 13% below the operational bed capacity.
- ➤ There were 379 juvenile male offenders in the Department's facilities on June 1, 2016. This population is 48% below the operational bed capacity.
- ➤ There were 43 juvenile female offenders in the Department's facilities on June 1, 2016. This population is 73% below the operational bed capacity.
- ➤ There were 8,061 adult males on parole in Indiana (7,524 Indiana parolees and 537 other jurisdiction parolees) on June 1, 2016.
- ➤ There were 963 adult females on parole in Indiana (899 Indiana parolees and 64 other jurisdiction parolees) on June 1, 2016.
- ➤ There were 1,027 adults admitted to IDOC (884 male and 143 female) and 1,300 adults released from IDOC (1,111 male and 189 female) in May 2016.
- ➤ There were 56 juveniles admitted to IDOC (50 male and 6 female) and 79 juveniles released from IDOC (70 male and 9 female) in May 2016.