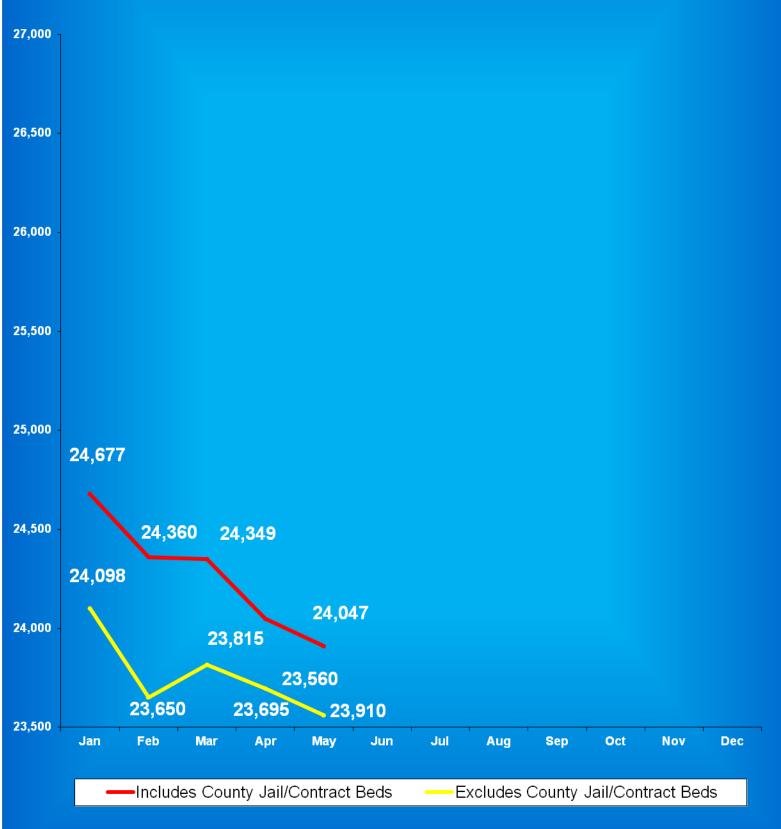

#### Indiana Department of Correction Population Summary

- There were 23,897 adult male offenders (including 285 county jail "back-ups" and 90 in contracted beds) on June 1, 2016.

  This population is 6% below operational bed capacity for general population.
- ➤ There were 2,336 adult female offenders (including 40 county jail "back-ups" and 51 in contracted beds) on June 1, 2016.