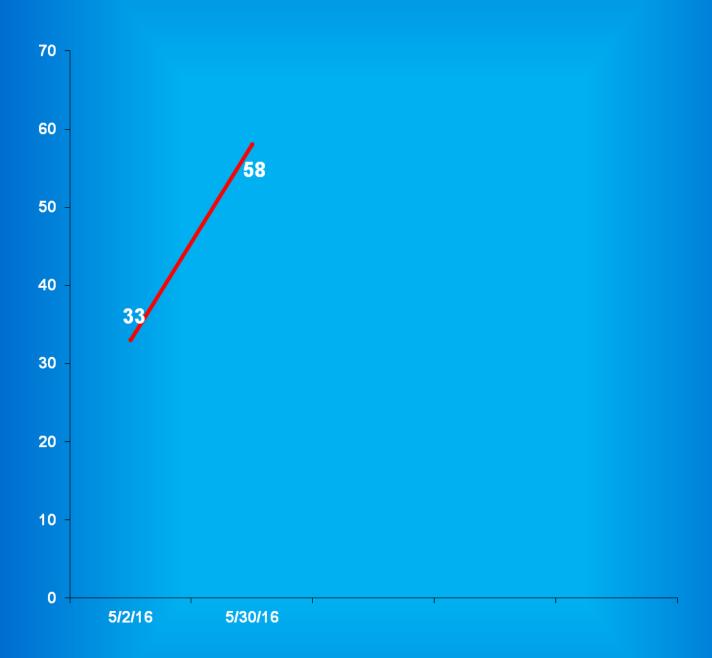

  This population is 13% below the operational bed capacity.
- ➤ There were 379 juvenile male offenders in the Department's facilities on June 1, 2016. This population is 48% below the operational bed capacity.
- ➤ There were 43 juvenile female offenders in the Department's facilities on June 1, 2016. This population is 73% below the operational bed capacity.
- ➤ There were 8,061 adult males on parole in Indiana (7,524 Indiana parolees and 537 other jurisdiction parolees) on June 1, 2016.
- ➤ There were 963 adult females on parole in Indiana (899 Indiana parolees and 64 other jurisdiction parolees) on June 1, 2016.
- ➤ There were 1,027 adults admitted to IDOC (884 male and 143 female) and 1,300 adults released from IDOC (1,111 male and 189 female) in May 2016.
- ➤ There were 56 juveniles admitted to IDOC (50 male and 6 female) and 79 juveniles released from IDOC (70 male and 9 female) in May 2016.