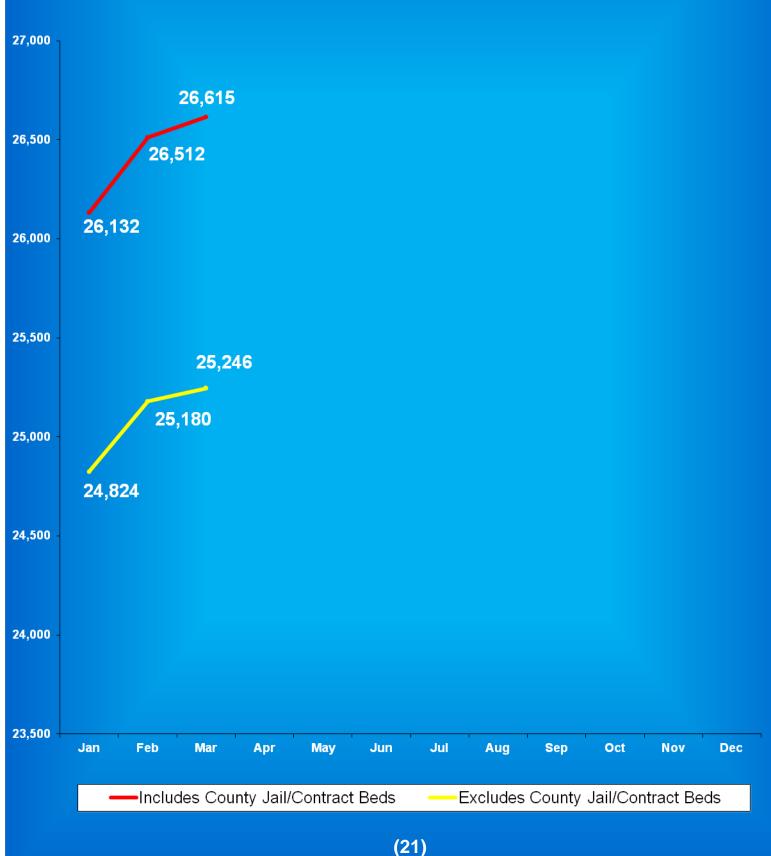

### Indiana Department of Correction Population Summary

- There were 26,636 adult male offenders (including 1,128 county jail "back-ups" and 246 in contracted beds) on April 1, 2014. This population is 2% below operational bed capacity for general population.
- There were 2,760 adult female offenders (including 177 county jail "back-ups" and 122 in contracted beds) on April 1, 2014. This population is 4% below the operational bed capacity.
- There were 371 juvenile male offenders in the Department's facilities on April 1, 2014. This population is 48% below the operational bed capacity.
- There were 40 juvenile female offenders in the Department's facilities on April 1, 2014. This population is 74% below the operational bed capacity.
- There were 8,866 adult males on parole in Indiana (8,262 Indiana parolees and 604 other jurisdiction parolees) on April 1, 2014.
- There were 1,210 adult females on parole in Indiana (1,127 Indiana parolees and 83 other jurisdiction parolees) on April 1, 2014.
- There were 1,617adults admitted to IDOC (1,340 male and 277 female) and 1,613 adults released from IDOC (1,371 male and 242 female) in March 2014.
- There were 43 juveniles admitted to IDOC (35 male and 8 female) and 94 juveniles released from IDOC (82 male and12 female) in March 2014.