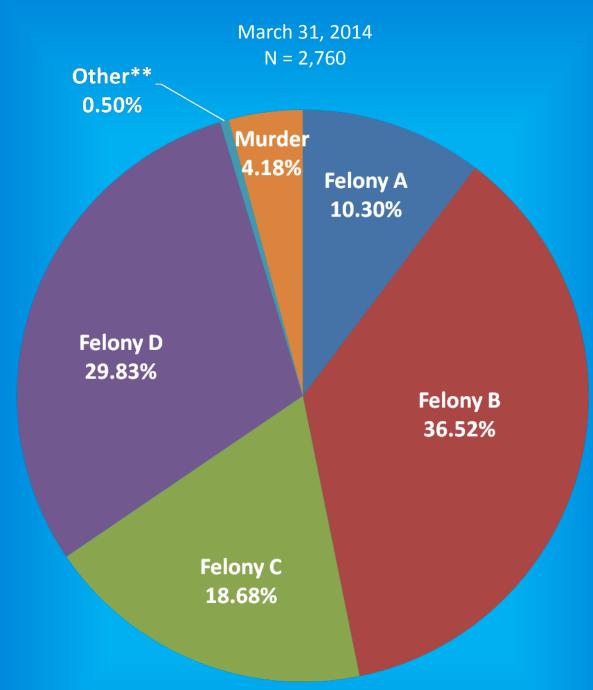

### Indiana Department of Correction Population Summary

- There were 26,636 adult male offenders (including 1,128 county jail "back-ups" and 246 in contracted beds) on April 1, 2014. This population is 2% below operational bed capacity for general population.
- There were 2,760 adult female offenders (including 177 county jail "back-ups" and 122 in contracted beds) on April 1, 2014. This population is 4% below the operational bed capacity.
- There were 371 juvenile male offenders in the Department's facilities on April 1, 2014. This population is 48% below the operational bed capacity.
- There were 40 juvenile female offenders in the Department's facilities on April 1, 2014. This population is 74% below the operational bed capacity.
- There were 8,866 adult males on parole in Indiana (8,262 Indiana parolees and 604 other jurisdiction parolees) on April 1, 2014.
- There were 1,210 adult females on parole in Indiana (1,127 Indiana parolees and 83 other jurisdiction parolees) on April 1, 2014.
- There were 1,617adults admitted to IDOC (1,340 male and 277 female) and 1,613 adults released from IDOC (1,371 male and 242 female) in March 2014.
- There were 43 juveniles admitted to IDOC (35 male and 8 female) and 94 juveniles released from IDOC (82 male and12 female) in March 2014.