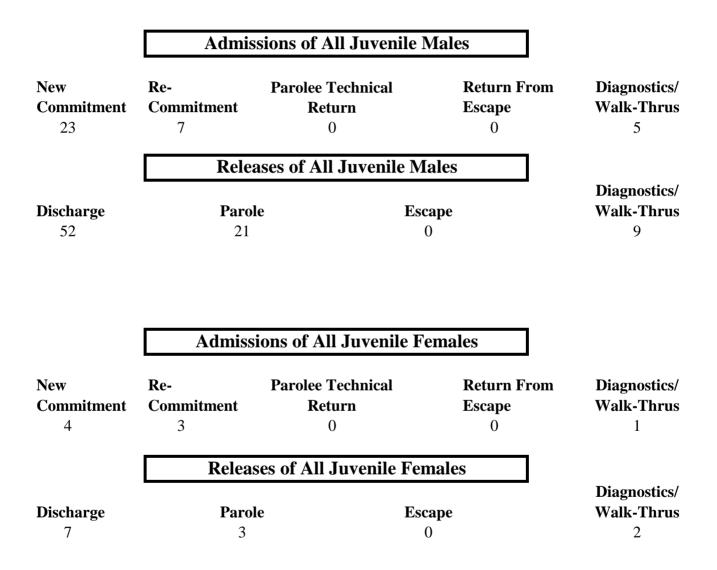

### Indiana Department of Correction Population Summary

- There were 26,636 adult male offenders (including 1,128 county jail "back-ups" and 246 in contracted beds) on April 1, 2014. This population is 2% below operational bed capacity for general population.
- There were 2,760 adult female offenders (including 177 county jail "back-ups" and 122 in contracted beds) on April 1, 2014. This population is 4% below the operational bed capacity.
- There were 371 juvenile male offenders in the Department's facilities on April 1, 2014. This population is 48% below the operational bed capacity.
- There were 40 juvenile female offenders in the Department's facilities on April 1, 2014. This population is 74% below the operational bed capacity.
- There were 8,866 adult males on parole in Indiana (8,262 Indiana parolees and 604 other jurisdiction parolees) on April 1, 2014.
- There were 1,210 adult females on parole in Indiana (1,127 Indiana parolees and 83 other jurisdiction parolees) on April 1, 2014.
- There were 1,617adults admitted to IDOC (1,340 male and 277 female) and 1,613 adults released from IDOC (1,371 male and 242 female) in March 2014.
- There were 43 juveniles admitted to IDOC (35 male and 8 female) and 94 juveniles released from IDOC (82 male and12 female) in March 2014.

#### JUVENILE OFFENDERS

| Juvenile Male                                                                    | March                    | General                            | Programs &                           | Segregation &                           |              |              |
|----------------------------------------------------------------------------------|--------------------------|------------------------------------|--------------------------------------|-----------------------------------------|--------------|--------------|
|                                                                                  | Ending                   | Population                         | Treatment                            | Infirmary                               | Down         | Held         |
| Camp Summit                                                                      | Count<br>80              | Vacancies<br>14                    | Vacancies<br>0                       | Vacancies                               | Beds<br>0    | Beds<br>0    |
| Logansport Juvenile Intake/Diagnostic Facility                                   | 23                       | 0                                  | 0                                    | 8                                       | 0            | 0            |
| North Central Juvenile Correctional Facility                                     | 117                      | 57                                 | 0                                    | 0                                       | 0            | 0            |
| Pendleton Juvenile Correctional Facility                                         | 151                      | 206                                | <u>0</u>                             | 29                                      | 0            | <u>5</u>     |
| Tot                                                                              |                          | 277                                | 0                                    | 38                                      | 0            | 5            |
| Juvenile Female                                                                  |                          |                                    |                                      |                                         |              |              |
| Madison Juvenile Correctional Facility                                           | 40                       | 114                                | 0                                    | 17                                      | 0            | 1            |
|                                                                                  | TOTAL                    | LS                                 |                                      |                                         |              |              |
|                                                                                  | March<br>Ending<br>Count | General<br>Population<br>Vacancies | Programs &<br>Treatment<br>Vacancies | Segregation &<br>Infirmary<br>Vacancies | Down<br>Beds | Held<br>Beds |
|                                                                                  |                          |                                    |                                      |                                         |              |              |
| GRAND TOTAL FOR ALL ADULT MALES<br>(Includes Jail Bed Count and Contracted Beds) | 26,636                   | 555                                | 116                                  | 180                                     | 214          | 122          |
| TOTAL FOR ADULT MALES<br>IDOC FACILITIES ONLY                                    | 25,262                   | 427                                | 116                                  | 180                                     | 205          | 122          |
| GRAND TOTAL FOR ALL ADULT FEMALES (Includes Jail Bed Count and Contracted Beds)  | 2,760                    | 86                                 | 4                                    | 11                                      | 6            | 2            |
| TOTAL FOR ADULT FEMALES<br>IDOC FACILITIES ONLY                                  | 2,461                    | 61                                 | 4                                    | 11                                      | 0            | 2            |
| TOTAL FOR JUVENILE MALES                                                         | 371                      | 277                                | 0                                    | 38                                      | 0            | 5            |
| TOTAL FOR JUVENILE FEMALES                                                       | 40                       | 114                                | 0                                    | 17                                      | 0            | 1            |
| GRAND TOTAL FOR THE DEPARTMENT                                                   | 29,807                   | 1,032                              | 120                                  | 246                                     | 220          | 130          |

#### JUVENILE OFFENDERS

Juvenile Male

|                                                |             | March       |             |        |             |  |  |  |  |
|------------------------------------------------|-------------|-------------|-------------|--------|-------------|--|--|--|--|
|                                                | February    | March       | Adjusted    | March  |             |  |  |  |  |
|                                                | Operational | Operational | Operational | Ending | Percent +/- |  |  |  |  |
|                                                | Capacity    | Capacity    | Capacity*   | Count  | Capacity    |  |  |  |  |
| Camp Summit                                    | 95          | 95          | 94          | 80     | -15%        |  |  |  |  |
| Logansport Juvenile Intake/Diagnostic Facility | 92          | 92          | 84          | 23     | -73%        |  |  |  |  |
| North Central Juvenile Correctional Facility   | 174         | 174         | 174         | 117    | -33%        |  |  |  |  |
| Pendleton Juvenile Correctional Facility       | <u>391</u>  | <u>391</u>  | 357         | 151    | -58%        |  |  |  |  |
| Total                                          | 752         | 752         | 709         | 371    | -48%        |  |  |  |  |
| Juvenile Female                                |             |             |             |        |             |  |  |  |  |
| Madison Juvenile Correctional Facility         | 172         | 172         | 154         | 40     | -74%        |  |  |  |  |