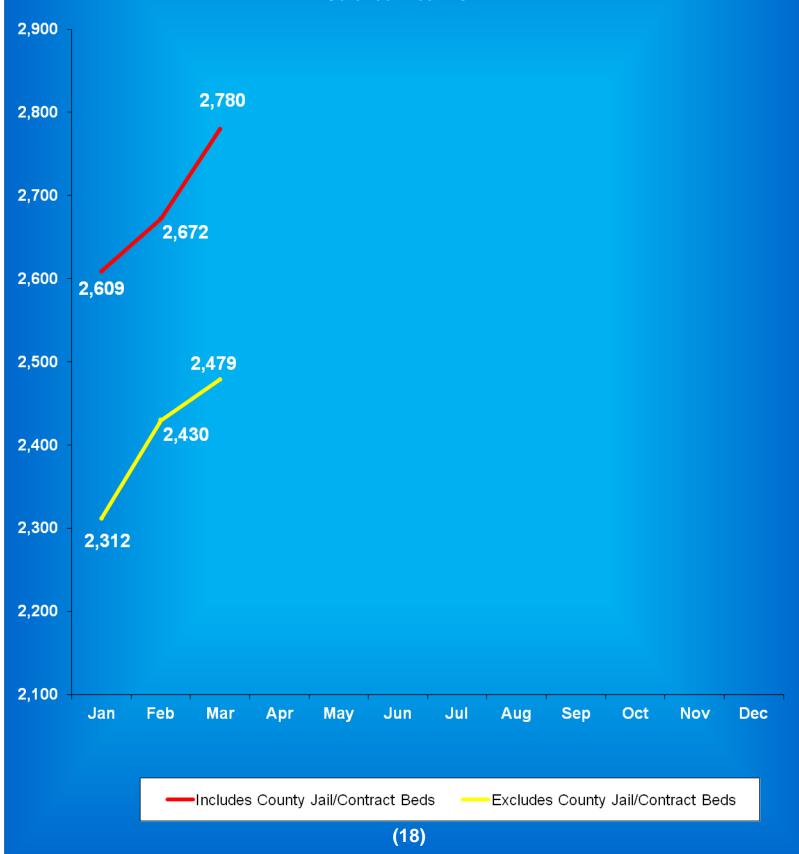

### Indiana Department of Correction Population Summary

- There were 26,636 adult male offenders (including 1,128 county jail "back-ups" and 246 in contracted beds) on April 1, 2014. This population is 2% below operational bed capacity for general population.
- There were 2,760 adult female offenders (including 177 county jail "back-ups" and 122 in contracted beds) on April 1, 2014. This population is 4% below the operational bed capacity.
- There were 371 juvenile male offenders in the Department's facilities on April 1, 2014. This population is 48% below the operational bed capacity.
- There were 40 juvenile female offenders in the Department's facilities on April 1, 2014. This population is 74% below the operational bed capacity.
- There were 8,866 adult males on parole in Indiana (8,262 Indiana parolees and 604 other jurisdiction parolees) on April 1, 2014.
- There were 1,210 adult females on parole in Indiana (1,127 Indiana parolees and 83 other jurisdiction parolees) on April 1, 2014.
- There were 1,617adults admitted to IDOC (1,340 male and 277 female) and 1,613 adults released from IDOC (1,371 male and 242 female) in March 2014.
- There were 43 juveniles admitted to IDOC (35 male and 8 female) and 94 juveniles released from IDOC (82 male and12 female) in March 2014.