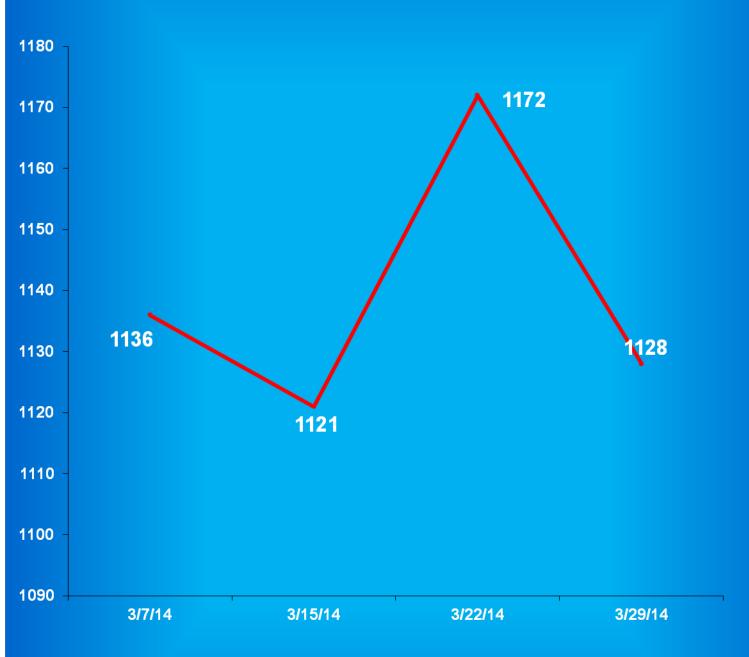

## Indiana Department of Correction Table 3

## Facility Population on the First Day of Each Month (Excludes County Jail ''Back-ups'' & Contracted Beds)

|             | Adult  | Adult         | Juvenile    | Juvenile      |              |
|-------------|--------|---------------|-------------|---------------|--------------|
| <u>2013</u> | Male   | <b>Female</b> | <b>Male</b> | <b>Female</b> | <u>Total</u> |
| January     | 24,828 | 2,299         | 449         | 48            | 27,624       |
| February    | 24,923 | 2,329         | 462         | 55            | 27,769       |
| March       | 24,969 | 2,344         | 450         | 59            | 27,822       |
| April       | 25,108 | 2,425         | 471         | 62            | 28,066       |
| May         | 25,165 | 2,417         | 434         | 54            | 28,070       |
| June        | 25,307 | 2,404         | 453         | 58            | 28,222       |
| July        | 25,270 | 2,426         | 443         | 56            | 28,195       |
| August      | 25,257 | 2,405         | 442         | 53            | 28,157       |
| September   | 25,406 | 2,435         | 429         | 58            | 28,328       |
| October     | 25,312 | 2,408         | 387         | 58            | 28,165       |
| November    | 25,233 | 2,395         | 402         | 53            | 28,083       |
| December    | 25,223 | 2,453         | 402         | 43            | 28,121       |

|             | Adult  | Adult         | Juvenile    | Juvenile      |              |
|-------------|--------|---------------|-------------|---------------|--------------|
| <u>2014</u> | Male   | <b>Female</b> | <b>Male</b> | <b>Female</b> | <u>Total</u> |
| January     | 25,303 | 2,455         | 377         | 36            | 28,171       |
| February    | 25,208 | 2,418         | 396         | 41            | 28,063       |
| March       | 25,249 | 2,460         | 415         | 45            | 28,169       |
| April       | 25,138 | 2,461         | 371         | 40            | 28,010       |