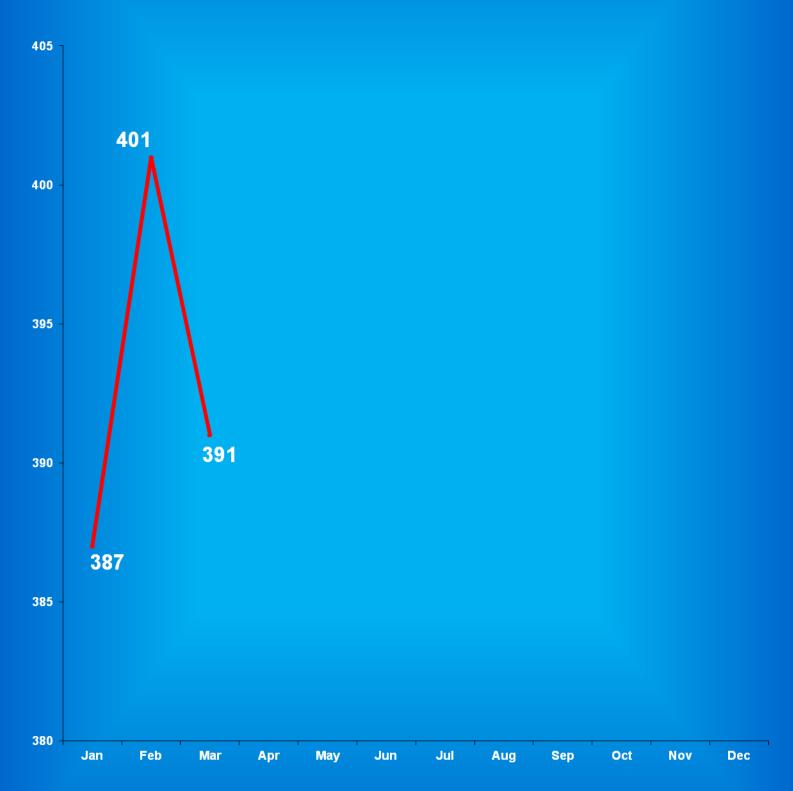

## Facility Population on the First Day of Each Month (Excludes County Jail ''Back-ups'' & Contracted Beds)

|             | Adult  | Adult         | Juvenile    | Juvenile      |              |
|-------------|--------|---------------|-------------|---------------|--------------|
| <u>2013</u> | Male   | <b>Female</b> | <b>Male</b> | <b>Female</b> | <u>Total</u> |
| January     | 24,828 | 2,299         | 449         | 48            | 27,624       |
| February    | 24,923 | 2,329         | 462         | 55            | 27,769       |
| March       | 24,969 | 2,344         | 450         | 59            | 27,822       |
| April       | 25,108 | 2,425         | 471         | 62            | 28,066       |
| May         | 25,165 | 2,417         | 434         | 54            | 28,070       |
| June        | 25,307 | 2,404         | 453         | 58            | 28,222       |
| July        | 25,270 | 2,426         | 443         | 56            | 28,195       |
| August      | 25,257 | 2,405         | 442         | 53            | 28,157       |
| September   | 25,406 | 2,435         | 429         | 58            | 28,328       |
| October     | 25,312 | 2,408         | 387         | 58            | 28,165       |
| November    | 25,233 | 2,395         | 402         | 53            | 28,083       |
| December    | 25,223 | 2,453         | 402         | 43            | 28,121       |

|             | Adult  | Adult         | Juvenile    | Juvenile      |              |
|-------------|--------|---------------|-------------|---------------|--------------|
| <u>2014</u> | Male   | <b>Female</b> | <b>Male</b> | <b>Female</b> | <u>Total</u> |
| January     | 25,303 | 2,455         | 377         | 36            | 28,171       |
| February    | 25,208 | 2,418         | 396         | 41            | 28,063       |
| March       | 25,249 | 2,460         | 415         | 45            | 28,169       |
| April       | 25,138 | 2,461         | 371         | 40            | 28,010       |