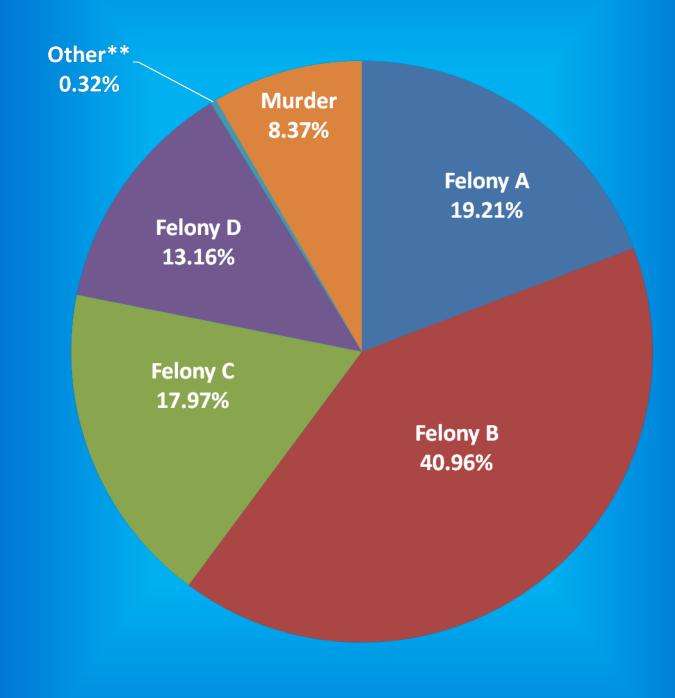

#### March 2014

|             |        |    | F  | elony I | .evel |        |       |             |        |    | 1   | Felony L | evel |        |       |
|-------------|--------|----|----|---------|-------|--------|-------|-------------|--------|----|-----|----------|------|--------|-------|
| County      | Murder | FA | FB | FC      | FD    | Other* | Total | County      | Murder | FA | FB  | FC       | FD   | Other* | Total |
| Adams       | 0      | 1  | 1  | 1       | 0     | 0      | 3     | Madison     | 0      | 1  | 14  | 11       | 12   | 0      | 38    |
| Allen       | 0      | 4  | 16 | 12      | 25    | 0      | 57    | Marion      | 2      | 9  | 48  | 36       | 75   | 0      | 170   |
| Bartholomew | 0      | 0  | 5  | 0       | 1     | 0      | 6     | Marshall    | 0      | 0  | 4   | 0        | 5    | 0      | 9     |
| Benton      | 0      | 0  | 0  | 0       | 1     | 0      | 1     | Martin      | 0      | 0  | 0   | 0        | 0    | 0      | 0     |
| Blackford   | 0      | 0  | 2  | 3       | 2     | 0      | 7     | Miami       | 0      | 0  | 3   | 1        | 2    | 0      | 6     |
| Boone       | 0      | 0  | 1  | 1       | 6     | 0      | 8     | Monroe      | 0      | 1  | 1   | 4        | 3    | 0      | 9     |
| Brown       | 0      | 0  | 0  | 0       | 3     | 0      | 3     | Montgomery  | 0      | 0  | 2   | 1        | 2    | 0      | 5     |
| Carroll     | 0      | 0  | 0  | 0       | 3     | 0      | 3     | Morgan      | 0      | 0  | 4   | 6        | 6    | 0      | 16    |
| Cass        | 0      | 0  | 0  | 3       | 0     | 0      | 3     | Newton      | 0      | 1  | 0   | 0        | 1    | 0      | 2     |
| Clark       | 0      | 2  | 7  | 2       | 4     | 0      | 15    | Noble       | 0      | 1  | 2   | 5        | 4    | 0      | 12    |
| Clay        | 0      | 0  | 1  | 0       | 3     | 0      | 4     | Ohio        | 0      | 0  | 0   | 1        | 0    | 0      | 1     |
| Clinton     | 0      | 1  | 4  | 5       | 7     | 0      | 17    | Orange      | 0      | 0  | 2   | 0        | 1    | 0      | 3     |
| Crawford    | 0      | 1  | 0  | 0       | 1     | 0      | 2     | Owen        | 0      | 0  | 0   | 0        | 1    | 0      | 1     |
| Daviess     | 0      | 0  | 2  | 1       | 0     | 0      | 3     | Parke       | 0      | 0  | 1   | 1        | 3    | 0      | 5     |
| Dearborn    | 0      | 0  | 7  | 7       | 24    | 0      | 38    | Perry       | 0      | 1  | 0   | 2        | 3    | 0      | 6     |
| Decatur     | 0      | 0  | 4  | 0       | 3     | 0      | 7     | Pike        | 0      | 0  | 1   | 0        | 0    | 0      | 1     |
| DeKalb      | 0      | 0  | 1  | 1       | 1     | 0      | 3     | Porter      | 0      | 0  | 3   | 3        | 1    | 0      | 7     |
| Delaware    | 0      | 0  | 3  | 1       | 1     | 0      | 5     | Posey       | 0      | 0  | 6   | 0        | 2    | 0      | 8     |
| Dubois      | 0      | 0  | 0  | 1       | 3     | 0      | 4     | Pulaski     | 0      | 0  | 1   | 1        | 0    | 0      | 2     |
| Elkhart     | 0      | 6  | 9  | 5       | 8     | 0      | 28    | Putnam      | 0      | 1  | 1   | 2        | 6    | 0      | 10    |
| Fayette     | 0      | 1  | 1  | 2       | 7     | 0      | 11    | Randolph    | 0      | 0  | 0   | 1        | 0    | 0      | 1     |
| Floyd       | 1      | 2  | 3  | 2       | 3     | 0      | 11    | Ripley      | 0      | 2  | 4   | 1        | 2    | 0      | 9     |
| Fountain    | 0      | 0  | 1  | 0       | 0     | 0      | 1     | Rush        | 0      | 0  | 3   | 1        | 2    | 0      | 6     |
| Franklin    | 0      | 0  | 2  | 0       | 7     | 0      | 9     | St. Joseph  | 1      | 2  | 7   | 13       | 13   | 0      | 36    |
| Fulton      | 0      | 0  | 0  | 1       | 2     | 0      | 3     | Scott       | 0      | 0  | 2   | 3        | 5    | 0      | 10    |
| Gibson      | 0      | 1  | 1  | 2       | 0     | 0      | 4     | Shelby      | 0      | 1  | 6   | 2        | 17   | 0      | 26    |
| Grant       | 0      | 2  | 2  | 2       | 4     | 0      | 10    | Spencer     | 0      | 0  | 0   | 0        | 0    | 0      | 0     |
| Greene      | 2      | 0  | 1  | 1       | 2     | 0      | 6     | Starke      | 0      | 0  | 1   | 0        | 1    | 0      | 2     |
| Hamilton    | 1      | 0  | 4  | 6       | 31    | 0      | 42    | Steuben     | 0      | 1  | 1   | 2        | 1    | 0      | 5     |
| Hancock     | 0      | 0  | 0  | 3       | 4     | 0      | 7     | Sullivan    | 0      | 0  | 0   | 0        | 0    | 0      | 0     |
| Harrison    | 0      | 1  | 4  | 0       | 3     | 0      | 8     | Switzerland | 0      | 0  | 0   | 0        | 0    | 0      | 0     |
| Hendricks   | 0      | 0  | 0  | 3       | 8     | 0      | 11    | Tippecanoe  | 0      | 1  | 5   | 11       | 26   | 0      | 43    |
| Henry       | 0      | 2  | 3  | 1       | 2     | 0      | 8     | Tipton      | 0      | 0  | 0   | 0        | 0    | 0      | 0     |
| Howard      | 0      | 0  | 0  | 1       | 10    | 0      | 11    | Union       | 0      | 0  | 0   | 2        | 1    | 0      | 3     |
| Huntington  | 0      | 0  | 1  | 2       | 10    | 0      | 13    | Vanderburgh | 1      | 4  | 8   | 7        | 15   | 0      | 35    |
| Jackson     | 0      | 0  | 2  | 4       | 3     | 0      | 9     | Vermillion  | 0      | 0  | 0   | 0        | 0    | 0      | 0     |
| Jasper      | 0      | 0  | 1  | 1       | 2     | 0      | 4     | Vigo        | 0      | 1  | 4   | 1        | 3    | 0      | 9     |
| Jay         | 0      | 0  | 4  | 0       | 2     | 0      | 6     | Wabash      | 0      | 0  | 3   | 1        | 5    | 0      | 9     |
| Jefferson   | 0      | 0  | 7  | 2       | 4     | 0      | 13    | Warren      | 0      | 0  | 0   | 0        | 0    | 0      | 0     |
| Jennings    | 0      | 0  | 5  | 4       | 6     | 0      | 15    | Warrick     | 0      | 0  | 0   | 0        | 2    | 0      | 2     |
| Johnson     | 0      | 0  | 5  | 3       | 16    | 0      | 24    | Washington  | 0      | 0  | 2   | 0        | 4    | 0      | 6     |
| Knox        | 0      | 1  | 0  | 0       | 1     | 0      | 2     | Wayne       | 2      | 1  | 2   | 3        | 11   | 0      | 19    |
| Kosciusko   | 0      | 0  | 0  | 2       | 0     | 0      | 2     | Wells       | 0      | 0  | 1   | 2        | 8    | 0      | 11    |
| LaGrange    | 0      | 1  | 0  | 1       | 2     | 0      | 4     | White       | 0      | 0  | 2   | 1        | 2    | 0      | 5     |
| Lake        | 1      | 0  | 9  | 9       | 11    | 0      | 30    | Whitley     | 0      | 0  | 2   | 1        | 3    | 0      | 6     |
| LaPorte     | 0      | 0  | 8  | 2       | 0     | 0      | 10    | Unknown**   | 0      | 0  | 0   | 0        | 0    | 2      | 2     |
| Lawrence    | 0      | 1  | 1  | 0       | 2     | 0      | 4     | Total       | 11     | 55 | 274 | 223      | 486  | 2      | 1,051 |
|             |        |    |    |         |       |        |       |             |        |    |     |          |      |        |       |