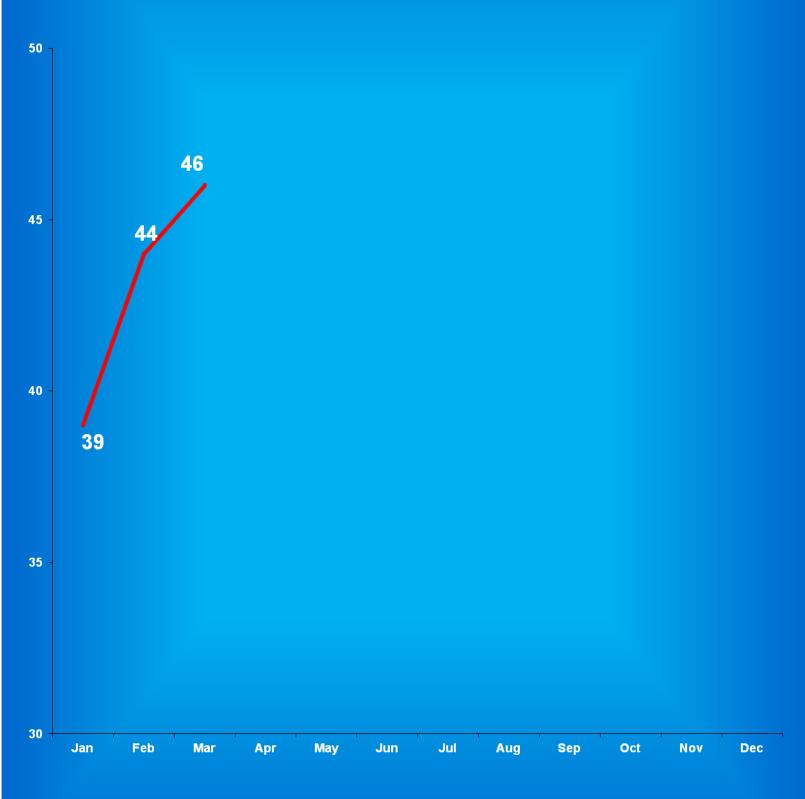

## Facility Population on the First Day of Each Month (Excludes County Jail ''Back-ups'' & Contracted Beds)

|             | Adult  | Adult         | Juvenile    | Juvenile      |              |
|-------------|--------|---------------|-------------|---------------|--------------|
| <u>2013</u> | Male   | <b>Female</b> | <b>Male</b> | <b>Female</b> | <u>Total</u> |
| January     | 24,828 | 2,299         | 449         | 48            | 27,624       |
| February    | 24,923 | 2,329         | 462         | 55            | 27,769       |
| March       | 24,969 | 2,344         | 450         | 59            | 27,822       |
| April       | 25,108 | 2,425         | 471         | 62            | 28,066       |
| May         | 25,165 | 2,417         | 434         | 54            | 28,070       |
| June        | 25,307 | 2,404         | 453         | 58            | 28,222       |
| July        | 25,270 | 2,426         | 443         | 56            | 28,195       |
| August      | 25,257 | 2,405         | 442         | 53            | 28,157       |
| September   | 25,406 | 2,435         | 429         | 58            | 28,328       |
| October     | 25,312 | 2,408         | 387         | 58            | 28,165       |
| November    | 25,233 | 2,395         | 402         | 53            | 28,083       |
| December    | 25,223 | 2,453         | 402         | 43            | 28,121       |

|             | Adult  | Adult         | Juvenile    | Juvenile      |              |
|-------------|--------|---------------|-------------|---------------|--------------|
| <u>2014</u> | Male   | <b>Female</b> | <b>Male</b> | <b>Female</b> | <u>Total</u> |
| January     | 25,303 | 2,455         | 377         | 36            | 28,171       |
| February    | 25,208 | 2,418         | 396         | 41            | 28,063       |
| March       | 25,249 | 2,460         | 415         | 45            | 28,169       |
| April       | 25,138 | 2,461         | 371         | 40            | 28,010       |