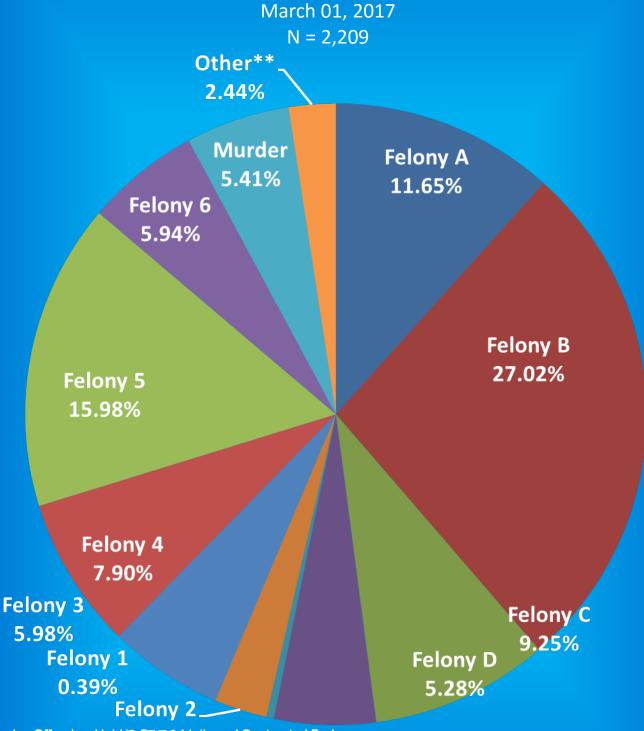

### Indiana Department of Correction Population Summary

- ➤ There were 23,236 adult male offenders (including 288 county jail "back-ups" and 55 in contracted beds) on March 1, 2017.

  This population is 6% below operational bed capacity for general population.
- ➤ There were 2,209 adult female offenders (including 40 county jail "back-ups" and 27 in contracted beds) on March 1, 2017.