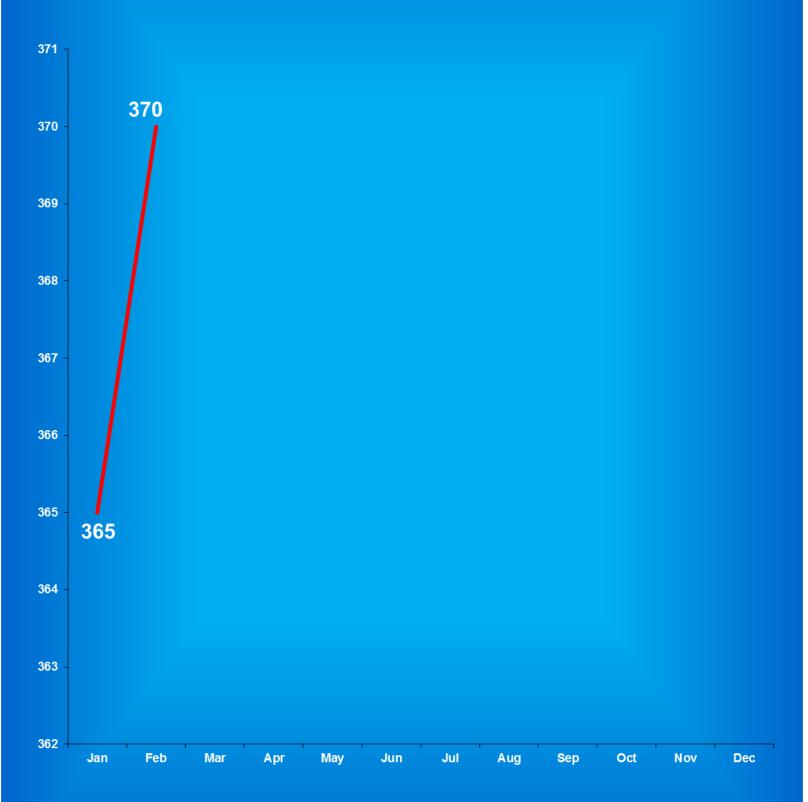

Indiana Department of Correction

Table 3

Facility Population on the First Day of Each Month
(Excludes County Jail "Back-ups" & Contracted Beds)

|             | Adult       | Adult         | Juvenile    | Juvenile      |              |
|-------------|-------------|---------------|-------------|---------------|--------------|
| <u>2016</u> | <b>Male</b> | <b>Female</b> | <b>Male</b> | <b>Female</b> | <b>Total</b> |
| January     | 24,222      | 2,364         | 399         | 57            | 27,042       |
| February    | 23,855      | 2,375         | 403         | 50            | 26,683       |
| March       | 23,650      | 2,364         | 389         | 48            | 26,451       |
| April       | 23,594      | 2,435         | 408         | 44            | 26,481       |
| May         | 23,552      | 2,299         | 399         | 46            | 26,296       |
| June        | 23,366      | 2,245         | 379         | 43            | 26,033       |
| July        | 23,189      | 2,202         | 379         | 48            | 25,818       |
| August      | 23,089      | 2,214         | 375         | 51            | 25,729       |
| September   | 23,026      | 2,184         | 368         | 44            | 25,622       |
| October     | 23,145      | 2,167         | 377         | 50            | 25,739       |
| November    | 23,075      | 2,137         | 365         | 48            | 25,625       |
| December    | 22,995      | 2,116         | 376         | 49            | 25,536       |
|             |             |               |             |               |              |
|             | Adult       | Adult         | Juvenile    | Juvenile      |              |
| <u>2017</u> | <b>Male</b> | <b>Female</b> | <u>Male</u> | <b>Female</b> | <b>Total</b> |
| January     | 22,939      | 2,106         | 364         | 45            | 25,454       |
| February    | 22,847      | 2,132         | 359         | 39            | 25,377       |
| March       | 22,893      | 2,142         | 352         | 38            | 25,425       |