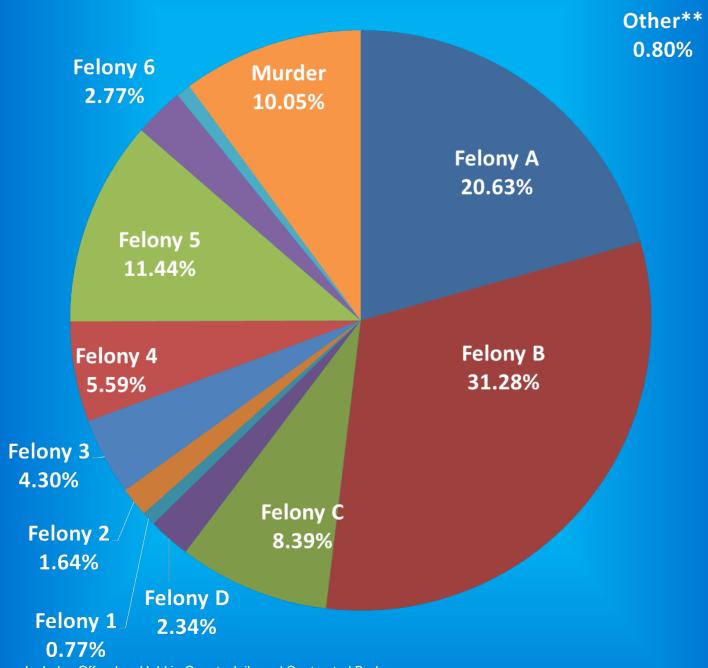

#### February 2017

|             |        |    |    |    |     |    |        |      |    |    |    |        | Fe    | bruary 2017 |        |    |    |    |    |       |        |    |    |     |    |        |       |
|-------------|--------|----|----|----|-----|----|--------|------|----|----|----|--------|-------|-------------|--------|----|----|----|----|-------|--------|----|----|-----|----|--------|-------|
|             |        |    |    |    |     | Fe | lony L | evel |    |    |    |        |       |             |        |    |    |    |    | Felor | ny Lev | el |    |     |    |        |       |
| County      | Murder | FA | FB | FC | FD  | F1 | F2     | F3   | F4 | F5 | F6 | Other* | Total | County      | Murder | FA | FB | FC | FD | F1    | F2     | F3 | F4 | F5  | F6 | Other* | Total |
| Adams       | 0      | 0  | 0  | 0  | 0   | 0  | 0      | 0    | 0  | 2  | 0  | 0      | 2     | Madison     | 1      | 2  | 6  | 4  | 1  | 0     | 0      | 1  | 4  | 5   | 6  | 0      | 30    |
| Allen       | 0      | 0  | 3  | 2  | 3   | 0  | 1      | 1    | 1  | 11 | 6  | 0      | 28    | Marion      | 3      | 4  | 21 | 12 | 6  | 0     | 10     | 20 | 20 | 58  | 1  | 0      | 155   |
|             | -      | 0  |    |    | 0   | 0  | 0      | 0    | -  | 0  | 1  |        |       |             |        |    |    | 0  | 0  | 0     | 0      |    | 3  |     | 0  | 0      |       |
| Bartholomew | 0      |    | 0  | 0  | -   | -  |        | -    | 2  | -  | 1  | 0      | 3     | Marshall    | 0      | 0  | 0  |    | -  |       |        | 1  |    | 1   | 0  |        | 5     |
| Benton      | 0      | 0  | 0  | 0  | 0   | 0  | 0      | 0    | 0  | 0  | 0  | 0      | 0     | Martin      | 0      | 0  | 0  | 0  | 0  | 0     | 0      | 0  | 2  | 0   | 1  | 0      | 3     |
| Blackford   | 0      | 0  | 0  | 0  | 1   | 0  | 0      | 0    | 0  | 1  | 0  | 0      | 2     | Miami       | 0      | 0  | 0  | 2  | 1  | 0     | 0      | 0  | 0  | 0   | 0  | 0      | 3     |
| Boone       | 0      | 0  | 1  | 0  | 1   | 0  | 0      | 1    | 0  | 1  | 0  | 0      | 4     | Monroe      | 0      | 0  | 0  | 1  | 2  | 0     | 0      | 0  | 0  | 3   | 1  | 0      | 7     |
| Brown       | 0      | 0  | 0  | 0  | 0   | 0  | 0      | 0    | 0  | 0  | 0  | 0      | 0     | Montgomery  | 0      | 0  | 1  | 0  | 0  | 0     | 0      | 1  | 2  | 1   | 0  | 0      | 5     |
| Carroll     | 0      | 0  | 0  | 0  | 0   | 0  | 0      | 0    | 0  | 2  | 0  | 0      | 2     | Morgan      | 0      | 0  | 0  | 0  | 0  | 0     | 0      | 0  | 0  | 0   | 0  | 0      | 0     |
| Cass        | 0      | 0  | 0  | 0  | 0   | 1  | 3      | 2    | 0  | 2  | 0  | 0      | 8     | Newton      | 0      | 0  | 0  | 0  | 0  | 0     | 0      | 0  | 0  | 3   | 0  | 0      | 3     |
| Clark       | 0      | 0  | 3  | 1  | 1   | 0  | 0      | 0    | 4  | 1  | 1  | 0      | 11    | Noble       | 0      | 0  | 0  | 1  | 0  | 0     | 0      | 0  | 0  | 0   | 0  | 0      | 1     |
| Clav        | 0      | 0  | 0  | 0  | 0   | 0  | 0      | 0    | 0  | 1  | 0  | 0      | 1     | Ohio        | 0      | 0  | 1  | 1  | 0  | 0     | 0      | 0  | 0  | 0   | 0  | 0      | 2     |
| Clinton     | 0      | 0  | 0  | 1  | 2   | 0  | 0      | 1    | 0  | 3  | 1  | 0      | 8     | Orange      | 0      | 0  | 0  | 0  | 0  | 0     | 0      | 0  | 0  | 2   | 0  | 0      | 2     |
| Crawford    | 0      | 0  | 0  | 0  | 0   | 0  | 0      | 0    | 0  | 0  | 0  | 0      | 0     | Owen        | 1      | 0  | 0  | 0  | 0  | 0     | 0      | 0  | 0  | 0   | 0  | 0      | 1     |
|             | 0      | 0  | 3  | 0  | 0   | 0  | 0      | 0    | 1  | 0  | 0  | 0      | 4     |             | 0      | 0  | 0  | 0  | 0  | 0     | 0      | 0  | 0  | 0   | 0  | 0      | 0     |
| Daviess     | -      |    |    |    | 0   | -  |        | 0    |    |    |    | -      |       | Parke       |        |    |    |    | -  |       |        |    | 0  |     |    |        |       |
| Dearborn    | 0      | 0  | 1  | 7  | 1   | 0  | 0      | 1    | 2  | 3  | 4  | 0      | 19    | Perry       | 0      | 0  | 0  | 0  | 0  | 0     | 0      | 0  | 1  | 1   | 0  | 0      | 2     |
| Decatur     | 0      | 0  | 0  | 1  | 0   | 0  | 0      | 0    | 0  | 1  | 4  | 0      | 6     | Pike        | 0      | 0  | 0  | 0  | 0  | 0     | 0      | 0  | 0  | 0   | 0  | 0      | 0     |
| DeKalb      | 0      | 0  | 0  | 1  | 0   | 0  | 0      | 1    | 2  | 1  | 0  | 0      | 5     | Porter      | 0      | 0  | 0  | 0  | 0  | 0     | 0      | 0  | 2  | 1   | 1  | 0      | 4     |
| Delaware    | 0      | 0  | 1  | 1  | 0   | 0  | 0      | 0    | 2  | 1  | 1  | 0      | 6     | Posey       | 0      | 0  | 0  | 0  | 0  | 0     | 0      | 0  | 0  | 4   | 0  | 0      | 4     |
| Dubois      | 0      | 0  | 0  | 0  | 0   | 0  | 0      | 0    | 0  | 3  | 0  | 0      | 3     | Pulaski     | 0      | 0  | 0  | 0  | 0  | 0     | 0      | 0  | 0  | 1   | 0  | 0      | 1     |
| Elkhart     | 0      | 1  | 4  | 4  | 4   | 0  | 0      | 2    | 1  | 3  | 5  | 0      | 24    | Putnam      | 0      | 0  | 0  | 1  | 0  | 0     | 0      | 0  | 0  | 0   | 0  | 0      | 1     |
| Fayette     | 0      | 0  | 0  | 4  | 0   | 0  | 0      | 0    | 1  | 0  | 1  | 0      | 6     | Randolph    | 0      | 0  | 1  | 0  | 1  | 0     | 0      | 0  | 0  | 0   | 0  | 0      | 2     |
| Floyd       | 0      | 0  | 2  | 1  | 0   | 0  | 1      | 2    | 0  | 5  | 2  | 0      | 13    | Ripley      | 0      | 0  | 0  | 0  | 1  | 0     | 0      | 0  | 0  | 4   | 0  | 0      | 5     |
| Fountain    | 0      | 0  | 0  | 0  | 0   | 0  | 0      | 0    | 0  | 0  | 0  | 0      | 0     | Rush        | 0      | 0  | 2  | 0  | 0  | 0     | 0      | 0  | 0  | 1   | 0  | 0      | 3     |
| Franklin    | 0      | 0  | 0  | 1  | 2   | 0  | 1      | 1    | 0  | 1  | 1  | 0      | 7     | St. Joseph  | 0      | 1  | 2  | 4  | 0  | 4     | 1      | 4  | 3  | 5   | 1  | 0      | 25    |
| Fulton      | 0      | 0  | 0  | 0  | 0   | 0  | 0      | 0    | 0  | 0  | 0  | 0      | 0     | Scott       | 0      | 0  | 0  | 0  | 0  | 0     | 0      | 1  | 2  | 1   | 0  | 0      | 4     |
| Gibson      | 0      | 0  | 0  | 0  | 0   | 0  | 1      | 0    | 0  | 1  | 0  | 0      | 2     | Shelby      | 0      | 1  | 0  | 1  | 1  | 0     | 0      | 0  | 2  | 2   | 2  | 0      | 9     |
| Grant       | 0      | 0  | 0  | 2  | 0   | 0  | 0      | 0    | 1  | 1  | 0  | 0      | 4     | Spencer     | 0      | 0  | 0  | 0  | 0  | 0     | 0      | 0  | 0  | 0   | 0  | 0      | 0     |
| Greene      | 0      | 0  | 1  | 0  | 0   | 0  | 0      | 0    | 1  | 1  | 1  | 0      | 4     | Starke      | 0      | 0  | 0  | 0  | 0  | 0     | 0      | 0  | 1  | 2   | 1  | 0      | 4     |
| Hamilton    | 0      | 0  | 2  | 0  | 3   | 0  | 0      | 1    | 1  | 6  | 1  | 0      | 14    | Steuben     | 1      | 0  | 0  | 0  | 2  | 0     | 1      | 0  | 2  | 3   | 0  | 0      | 9     |
| Hancock     | 0      | 0  | 0  | 1  | 2   | 0  | 1      | 1    | 0  | 5  | 0  | 0      | 10    | Sullivan    | 0      | 0  | 0  | 0  | 0  | 0     | 0      | 0  | 0  | 0   | 0  | 0      | 0     |
|             |        |    |    | 1  | 0   | 0  | 0      | 0    |    | 2  |    | 0      | 4     |             |        | 0  |    |    |    |       |        | 0  |    |     | 0  | 0      |       |
| Harrison    | 0      | 0  | 0  | 1  | -   | -  |        | 0    | 1  | _  | 0  | -      |       | Switzerland | 0      | -  | 1  | 1  | 1  | 0     | 0      | -  | 2  | 0   | -  | -      | 5     |
| Hendricks   | 0      | 0  | 1  | 0  | 0   | 0  | 2      | 1    | 2  | 0  | 0  | 0      | 6     | Tippecanoe  | 0      | 0  | 4  | 4  | 4  | 2     | 2      | 3  | 2  | 3   | 2  | 0      | 26    |
| Henry       | 0      | 0  | 3  | 0  | 0   | 0  | 0      | 1    | 0  | 1  | 0  | 0      | 5     | Tipton      | 0      | 0  | 0  | 0  | 0  | 0     | 0      | 0  | 0  | 1   | 0  | 0      | 1     |
| Howard      | 0      | 0  | 1  | 1  | 6   | 0  | 1      | 0    | 1  | 6  | 0  | 0      | 16    | Union       | 0      | 0  | 0  | 0  | 2  | 0     | 0      | 0  | 0  | 1   | 0  | 0      | 3     |
| Huntington  | 0      | 0  | 1  | 0  | 1   | 0  | 0      | 0    | 0  | 1  | 0  | 0      | 3     | Vanderburgh | 0      | 0  | 3  | 0  | 1  | 0     | 2      | 2  | 7  | 6   | 2  | 0      | 23    |
| Jackson     | 0      | 0  | 0  | 0  | 1   | 0  | 1      | 3    | 1  | 2  | 0  | 0      | 8     | Vermillion  | 0      | 0  | 2  | 0  | 0  | 0     | 0      | 0  | 0  | 0   | 2  | 0      | 4     |
| Jasper      | 0      | 1  | 0  | 0  | 0   | 0  | 0      | 0    | 1  | 3  | 2  | 0      | 7     | Vigo        | 0      | 1  | 0  | 1  | 0  | 0     | 1      | 2  | 2  | 3   | 0  | 0      | 10    |
| Jay         | 0      | 0  | 0  | 0  | 0   | 0  | 0      | 0    | 0  | 6  | 0  | 0      | 6     | Wabash      | 0      | 0  | 1  | 0  | 1  | 0     | 0      | 0  | 0  | 3   | 2  | 0      | 7     |
| Jefferson   | 0      | 0  | 0  | 0  | 2   | 0  | 0      | 1    | 1  | 2  | 0  | 0      | 6     | Warren      | 0      | 0  | 0  | 0  | 0  | 0     | 0      | 0  | 0  | 0   | 0  | 0      | 0     |
| Jennings    | 0      | 0  | 0  | 1  | - 1 | 0  | 0      | 0    | 0  | 0  | 0  | 0      | 2     | Warrick     | 0      | 0  | 1  | 0  | 0  | 0     | 0      | 0  | 0  | 1   | 0  | 0      | 2     |
| Johnson     | 0      | 0  | 1  | 3  | 5   | 0  | 1      | 2    | 2  | 8  | 2  | 0      | 24    | Washington  | 0      | 0  | 0  | 0  | 1  | 0     | 0      | 0  | 0  | 3   | 1  | 0      | 5     |
| Knox        | 0      | 0  | 0  | 1  | 1   | 0  | 0      | 0    | 0  | 1  | 1  | 0      | 4     | Wayne       | 0      | 0  | 1  | 0  | 1  | 0     | 0      | 0  | 2  | 3   | 2  | 0      | 9     |
| Kosciusko   | 0      | 0  | 1  | 0  | 0   | 0  | 0      | 1    | 2  | 6  | 0  | 0      | 10    | Wells       | 0      | 0  | 0  | 0  | 0  | 0     | 0      | 2  | 1  | 4   | 3  | 0      | 10    |
|             | 0      | 0  | 0  | 0  | 0   | 0  | 0      | 0    | 0  | 2  | 0  | 0      |       |             | 0      | 0  | 0  | 0  | 0  |       | 0      | 0  | 0  | 0   | 0  | 0      |       |
| LaGrange    |        | -  |    |    | -   | -  |        |      |    | _  | -  | -      | 2     | White       |        | -  | -  |    | -  | 0     | -      |    | U  |     |    | -      | 0     |
| Lake        | 1      | 0  | 1  | 1  | 3   | 0  | 2      | 3    | 0  | 3  | 0  | 0      | 14    | Whitley     | 0      | 0  | 0  | 0  | 0  | 0     | 0      | 1  | 1  | 1   | 0  | 0      | 3     |
| LaPorte     | 0      | 0  | 2  | 2  | 0   | 1  | 0      | 1    | 1  | 2  | 0  | 0      | 9     | Unknown     | 0      | 0  | 0  | 0  | 0  | 0     | 0      | 0  | 0  | 0   | 0  | 1      | 1     |
| Lawrence    | 0      | 0  | 1  | 0  | 1   | 0  | 0      | 1    | 0  | 3  | 1  | 0      | 7     | Totals      | 7      | 11 | 80 | 70 | 67 | 8     | 32     | 66 | 92 | 231 | 63 | 1      | 728   |

Data based on Most Serious Offense and includes only New- and Recommitments.

Parole violators are not included.

<sup>\*&</sup>quot;Other" may include missing, habitual offense, contempt of court, or misdemeanor.

<sup>\*\*&</sup>quot;Unknown" represents offenders who were sentenced to DOC, but County of Commitment data was unavailable.

Source: Prsadm7.pgm