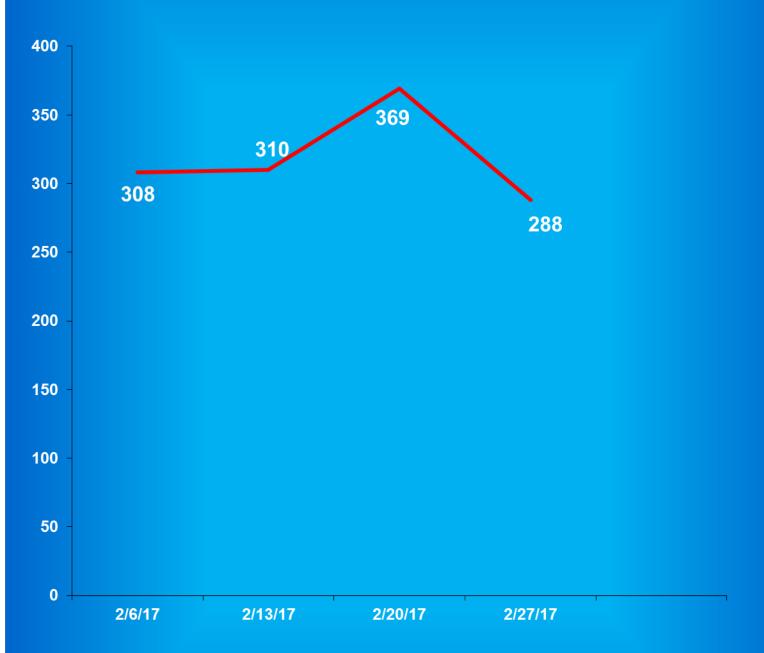

Table 2 (Cont.)

| Table 2 (Cont.)                                                                                                         | Medium Se        | ecurity - Adult                                                          | t MALE                                     |                                                                                                                |                                                                   |                                                        |
|-------------------------------------------------------------------------------------------------------------------------|------------------|--------------------------------------------------------------------------|--------------------------------------------|----------------------------------------------------------------------------------------------------------------|-------------------------------------------------------------------|--------------------------------------------------------|
| Branchville Correctional Industrial Indiana State Prison ISO Plainfield Putnamville Heritage Trail Westville New Castle | Neurum           | January Operational Capacity 1,485 1,449 385 1,696 2,510 868 2,941 2,431 | February                                   | February<br>Adjusted<br>Operational<br>Capacity*<br>1387<br>1440<br>381<br>1496<br>2059<br>864<br>2432<br>2383 | February Ending Count 1,213 1,427 288 1,397 2,024 640 2,370 2,379 | Percent +/- Capacity -13% -1% -24% -7% -2% -26% -3% 0% |
|                                                                                                                         | Total            | 13,765                                                                   | 13,765                                     | 12,442                                                                                                         | 11,738                                                            | -6%                                                    |
|                                                                                                                         | Maximum S        | Security - Adu                                                           | lt MALE                                    |                                                                                                                |                                                                   |                                                        |
|                                                                                                                         |                  | January                                                                  | February<br>Operational<br>Capacity        | February<br>Adjusted<br>Operational<br>Capacity*                                                               | February<br>Ending<br>Count                                       | Percent +/-                                            |
| Miami<br>Indiana State Prison<br>Pendleton                                                                              |                  | 2,984<br>2,067<br>1,353                                                  | 2984<br>2067<br>1353                       | 2962<br>1971<br>1323                                                                                           | 2,886<br>1,963<br>1,310                                           | -3%<br>0%<br>-1%                                       |
| Pendleton Treatment Unit ISR Secure Housing Unit                                                                        |                  | 298<br>69                                                                | 298<br>69                                  | 192<br>47                                                                                                      | 192<br>47                                                         | 0%<br>0%                                               |
| Reception Diag. Center New Castle Annex New Castle Mental Health                                                        |                  | 695<br>486<br>128                                                        | 695<br>486<br>128                          | 651<br>468<br>117                                                                                              | 475<br>413<br>117                                                 | -27%<br>-12%<br>0%                                     |
| WCU Secure Housing Unit<br>Wabash Valley<br>WVS Secure Housing Unit                                                     | Total            | 110<br>1,784<br><u>216</u><br><b>10,190</b>                              | 110<br>1785<br><u>216</u><br><b>10,191</b> | 103<br>1678<br><u>168</u><br><b>9,680</b>                                                                      | 103<br>1,666<br>168<br><b>9,340</b>                               | 0%<br>-1%<br><u>0%</u><br>-4%                          |
|                                                                                                                         | Minumum Security | & Re-Entry -                                                             | Adult FEM                                  | ALE                                                                                                            |                                                                   |                                                        |
|                                                                                                                         |                  | January                                                                  | February                                   | February<br>Adjusted                                                                                           | February                                                          |                                                        |
| Madison                                                                                                                 |                  | Operational<br>Capacity<br>662                                           | Operational<br>Capacity<br>662             | Operational<br>Capacity*                                                                                       | Ending<br>Count<br>511                                            | Percent +/-<br>Capacity<br>-23%                        |
| Brandon Hall Re-Entry Crane House                                                                                       |                  | 17<br>25                                                                 | 17<br>25                                   | 17<br>25                                                                                                       | 0<br>14                                                           | -100%<br>-44%                                          |
| Jefferson Co. Re-Entry<br>Theodora House<br>VOA/Evansville/Female                                                       |                  | 58<br>18<br><u>5</u>                                                     | 58<br>18<br><u>5</u>                       | 58<br>18<br><u>5</u>                                                                                           | 40<br>11<br>2                                                     | -31%<br>-39%<br>-60%                                   |
|                                                                                                                         | Total            | 785                                                                      | 785                                        | 785                                                                                                            | 578                                                               | -26%                                                   |
|                                                                                                                         | Medium Sec       | urity - Adult l                                                          | FEMALE                                     |                                                                                                                |                                                                   |                                                        |
| Rockville                                                                                                               | Total            | 981<br>981                                                               | 981<br><b>981</b>                          | 963<br>963                                                                                                     | 866<br><b>866</b>                                                 | -10%<br><b>-10%</b>                                    |
|                                                                                                                         | Maximum Se       | curity - Adult                                                           | FEMALE                                     |                                                                                                                |                                                                   |                                                        |
| Women's Prison<br>Rockville Intake                                                                                      | Total            | 631<br>288<br><b>919</b>                                                 | 631<br>288<br><b>919</b>                   | 616<br>288<br><b>904</b>                                                                                       | 598<br><u>127</u><br><b>725</b>                                   | -3%<br><u>0%</u><br>- <b>20%</b>                       |
|                                                                                                                         | JAIL             | BED COUNT                                                                | <b>*</b> **                                |                                                                                                                |                                                                   |                                                        |
| Adult Male<br>Adult Female                                                                                              | Total            | 297<br><u>55</u><br><b>352</b>                                           | 288<br><u>40</u><br><b>328</b>             | 288<br><u>40</u><br><b>328</b>                                                                                 | 288<br><u>40</u><br><b>328</b>                                    | 0%<br><u>0%</u><br><b>0%</b>                           |