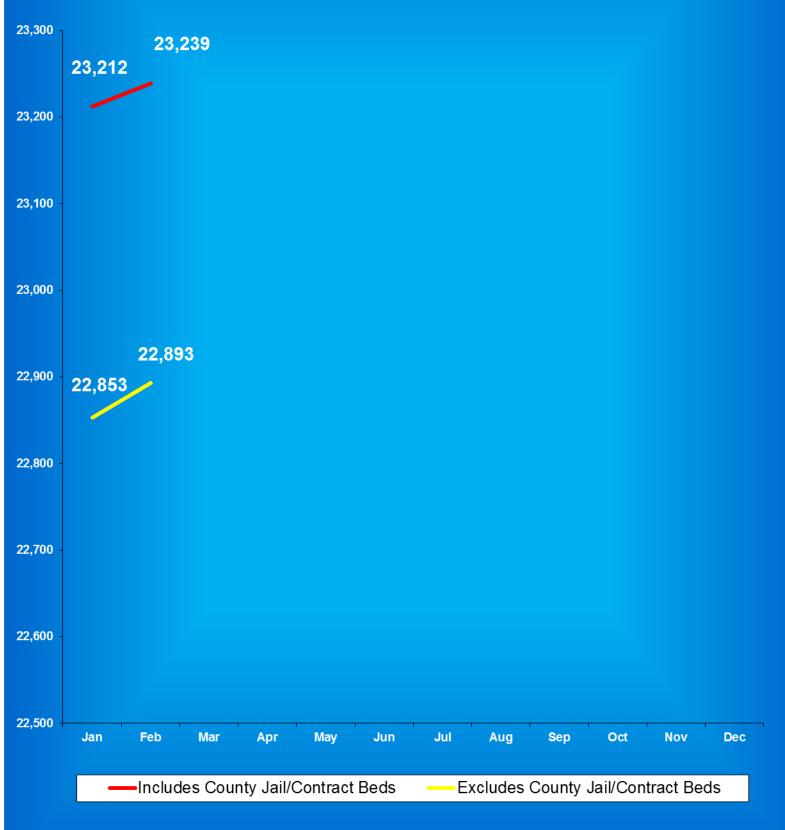

| TOTALS |        |  |
|--------|--------|--|
|        | TOTALS |  |

|                                                                                    | February<br>Ending<br>Count | General<br>Population<br>Vacancies | Programs &<br>Treatment<br>Vacancies | Segregation &<br>Infirmary<br>Vacancies | Down<br>Beds | Held<br>Beds |
|------------------------------------------------------------------------------------|-----------------------------|------------------------------------|--------------------------------------|-----------------------------------------|--------------|--------------|
| GRAND TOTAL FOR ALL ADULT MALES<br>(Includes Jail Bed Count and Contracted Beds)   | 23,236                      | 1,556                              | 447                                  | 260                                     | 1,079        | 116          |
| TOTAL FOR ADULT MALES<br>IDOC FACILITIES ONLY                                      | 22,893                      | 1,461                              | 424                                  | 260                                     | 1,079        | 116          |
| GRAND TOTAL FOR ALL ADULT FEMALES<br>(Includes Jail Bed Count and Contracted Beds) | 2,209                       | 483                                | 17                                   | 14                                      | 0            | 2            |
| TOTAL FOR ADULT FEMALES<br>IDOC FACILITIES ONLY                                    | 2,142                       | 427                                | 17                                   | 14                                      | 0            | 2            |
| TOTAL FOR JUVENILE MALES                                                           | 352                         | 368                                | 0                                    | 26                                      | 0            | 6            |
| TOTAL FOR JUVENILE FEMALES                                                         | 38                          | 122                                | 0                                    | 12                                      | 0            | 6            |
| GRAND TOTAL FOR THE DEPARTMENT (Includes Jail Bed Count and Contracted Beds)       | 25,835                      | 2,529                              | 464                                  | 312                                     | 1,079        | 130          |
| GRAND TOTAL FOR THE DEPARTMENT (Excludes Jail Bed Count and Contracted Beds)       | 25,425                      | 2,378                              | 441                                  | 312                                     | 1,079        | 130          |