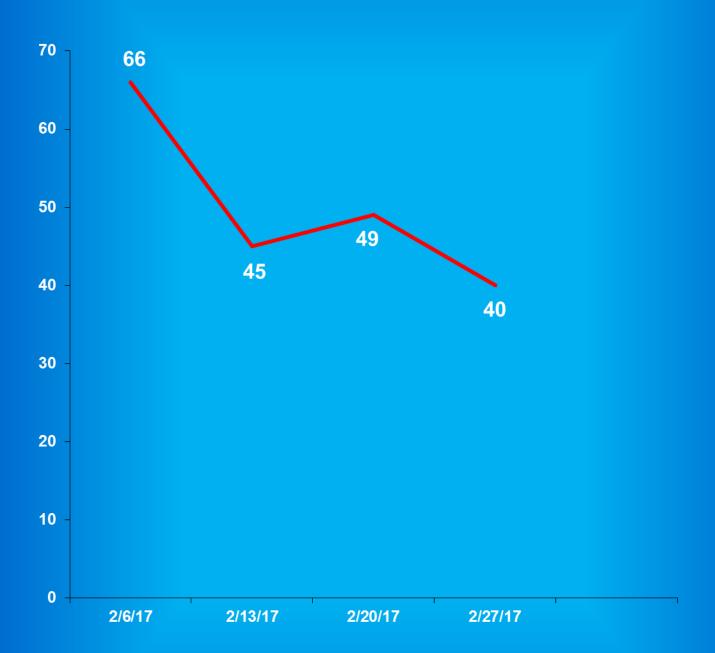

(2)

Total

288

40 **328**  N/A

 $\underline{N/A}$ 

N/A

N/A

N/A

N/A

N/A

N/A

N/A

N/A

Adult Male

Adult Female