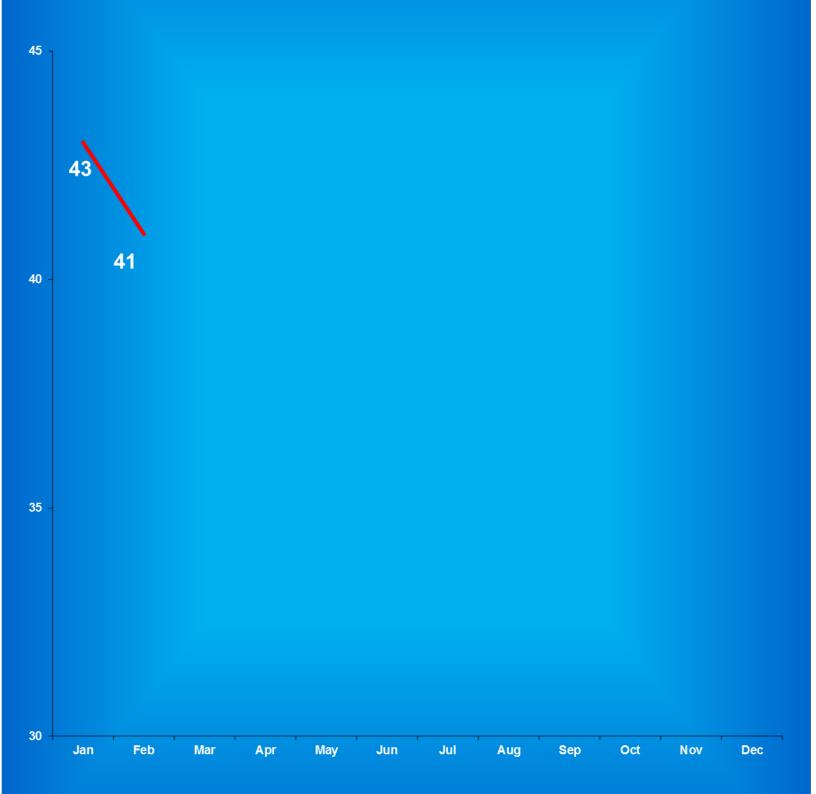

Indiana Department of Correction

Table 3

Facility Population on the First Day of Each Month
(Excludes County Jail "Back-ups" & Contracted Beds)

|             | Adult       | Adult         | Juvenile    | Juvenile      |              |
|-------------|-------------|---------------|-------------|---------------|--------------|
| <u>2016</u> | <b>Male</b> | <b>Female</b> | <b>Male</b> | <b>Female</b> | <b>Total</b> |
| January     | 24,222      | 2,364         | 399         | 57            | 27,042       |
| February    | 23,855      | 2,375         | 403         | 50            | 26,683       |
| March       | 23,650      | 2,364         | 389         | 48            | 26,451       |
| April       | 23,594      | 2,435         | 408         | 44            | 26,481       |
| May         | 23,552      | 2,299         | 399         | 46            | 26,296       |
| June        | 23,366      | 2,245         | 379         | 43            | 26,033       |
| July        | 23,189      | 2,202         | 379         | 48            | 25,818       |
| August      | 23,089      | 2,214         | 375         | 51            | 25,729       |
| September   | 23,026      | 2,184         | 368         | 44            | 25,622       |
| October     | 23,145      | 2,167         | 377         | 50            | 25,739       |
| November    | 23,075      | 2,137         | 365         | 48            | 25,625       |
| December    | 22,995      | 2,116         | 376         | 49            | 25,536       |
|             |             |               |             |               |              |
|             | Adult       | Adult         | Juvenile    | Juvenile      |              |
| <u>2017</u> | <b>Male</b> | <b>Female</b> | <u>Male</u> | <b>Female</b> | <b>Total</b> |
| January     | 22,939      | 2,106         | 364         | 45            | 25,454       |
| February    | 22,847      | 2,132         | 359         | 39            | 25,377       |
| March       | 22,893      | 2,142         | 352         | 38            | 25,425       |