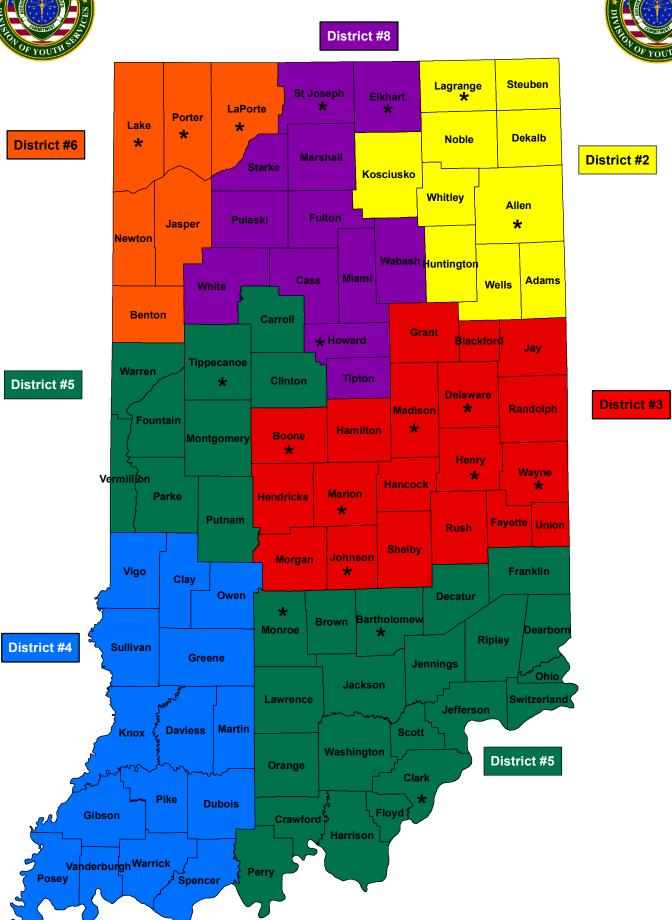

#### Indiana Department of Correction Table 4 Parole Caseload on March 01, 2017

|                           |       | <b>Indiana Parolees</b> |             | Other Jurisdiction               | 7            |
|---------------------------|-------|-------------------------|-------------|----------------------------------|--------------|
|                           | Adult | Adult                   | Adult       | Adult                            |              |
| Parole District           | Male  | <b>Female</b>           | <b>Male</b> | <u>Female</u>                    | <b>Total</b> |
| Interstate Compact (PD0)* | 514   | 70                      | 472         | 54                               | 1,110        |
|                           |       |                         | District S  | Supervision Breakdown as follows | <u>s:</u>    |
| Re-Entry Parole (PD1)     | 420   | 65                      | 24          | 4                                | 513          |
| Fort Wayne (PD2)          | 747   | 78                      | 44          | 4                                | 873          |
| Indianapolis (PD3)        | 1582  | 143                     | 88          | 8                                | 1,821        |
| Evansville (P4A)          | 472   | 42                      | 35          | 4                                | 553          |
| Terre Haute (P4B)         | 471   | 70                      | 27          | 3                                | 571          |
| Bloomington (PD5)         | 386   | 63                      | 28          | 1                                | 478          |
| Gary (PD6)                | 633   | 45                      | 71          | 5                                | 754          |
| New Castle (PD7)          | 736   | 97                      | 44          | 6                                | 883          |
| South Bend (PD8)          | 853   | 90                      | 61          | 7                                | 1,011        |
| Madison (PD9)             | 388   | 63                      | 50          | 12                               | 513          |
| Total                     | 7,202 | 826                     | 472         | 54                               | 8,554        |