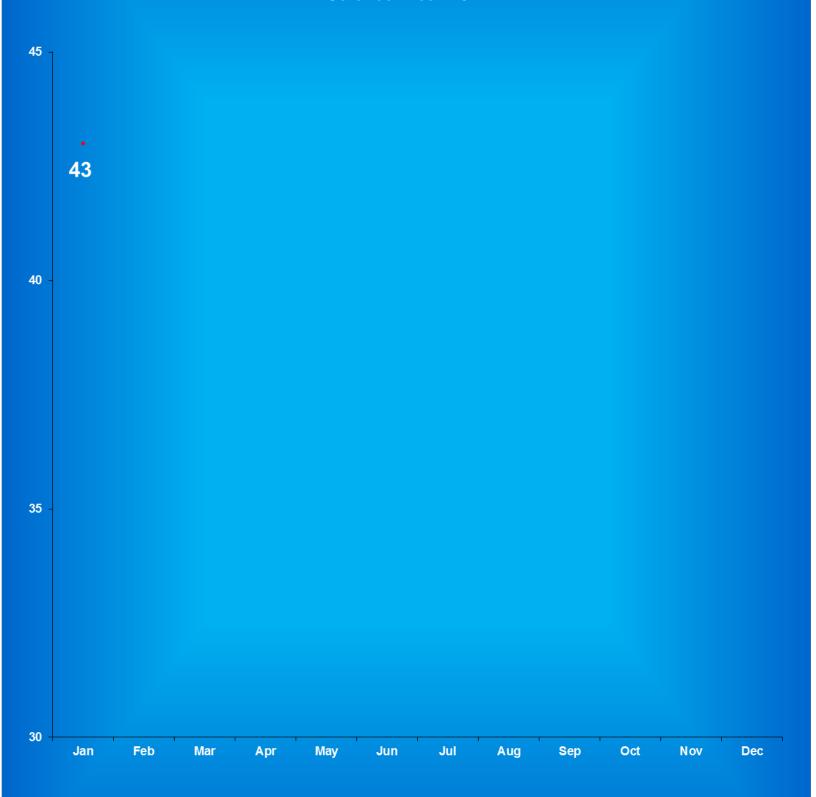

Indiana Department of Correction

Table 3

Facility Population on the First Day of Each Month
(Excludes County Jail "Back-ups" & Contracted Beds)

|             | Adult       | Adult         | Juvenile    | Juvenile      |              |
|-------------|-------------|---------------|-------------|---------------|--------------|
| <u>2016</u> | <b>Male</b> | <b>Female</b> | <b>Male</b> | <b>Female</b> | <b>Total</b> |
| January     | 24,222      | 2,364         | 399         | 57            | 27,042       |
| February    | 23,855      | 2,375         | 403         | 50            | 26,683       |
| March       | 23,650      | 2,364         | 389         | 48            | 26,451       |
| April       | 23,594      | 2,435         | 408         | 44            | 26,481       |
| May         | 23,552      | 2,299         | 399         | 46            | 26,296       |
| June        | 23,366      | 2,245         | 379         | 43            | 26,033       |
| July        | 23,189      | 2,202         | 379         | 48            | 25,818       |
| August      | 23,089      | 2,214         | 375         | 51            | 25,729       |
| September   | 23,026      | 2,184         | 368         | 44            | 25,622       |
| October     | 23,145      | 2,167         | 377         | 50            | 25,739       |
| November    | 23,075      | 2,137         | 365         | 48            | 25,625       |
| December    | 22,995      | 2,116         | 376         | 49            | 25,536       |
|             | Adult       | Adult         | Juvenile    | Juvenile      |              |
| <u>2017</u> | <b>Male</b> | <b>Female</b> | <b>Male</b> | <b>Female</b> | <b>Total</b> |
| January     | 22,939      | 2,106         | 364         | 45            | 25,454       |
| February    | 22,847      | 2,132         | 359         | 39            | 25,377       |