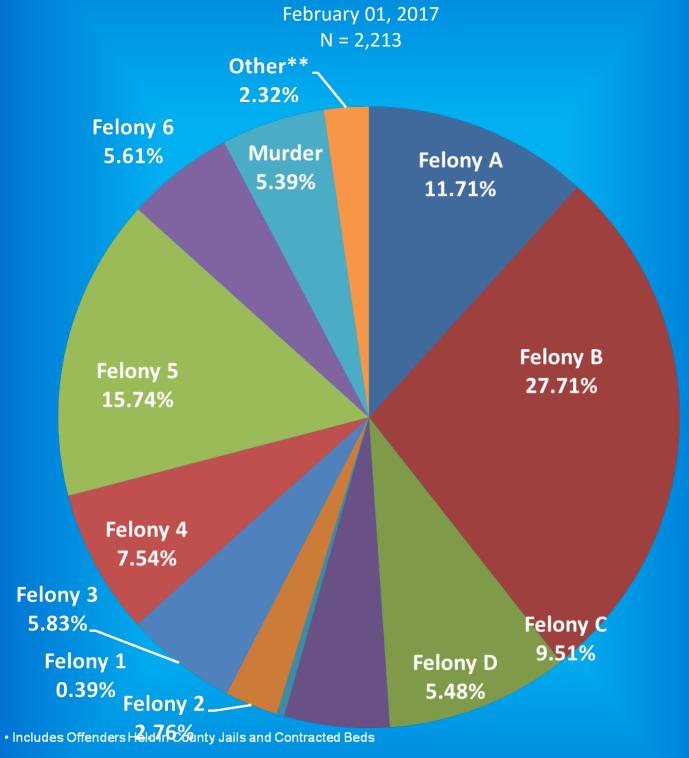

### Indiana Department of Correction Population Summary

- There were 23,197 adult male offenders (including 297 county jail "back-ups" and 53 in contracted beds) on February 1, 2017.
  This population is 6% below operational bed capacity for general population.
- ➤ There were 2,213 adult female offenders (including 55 county jail "back-ups" and 26 in contracted beds) on February 1, 2017.