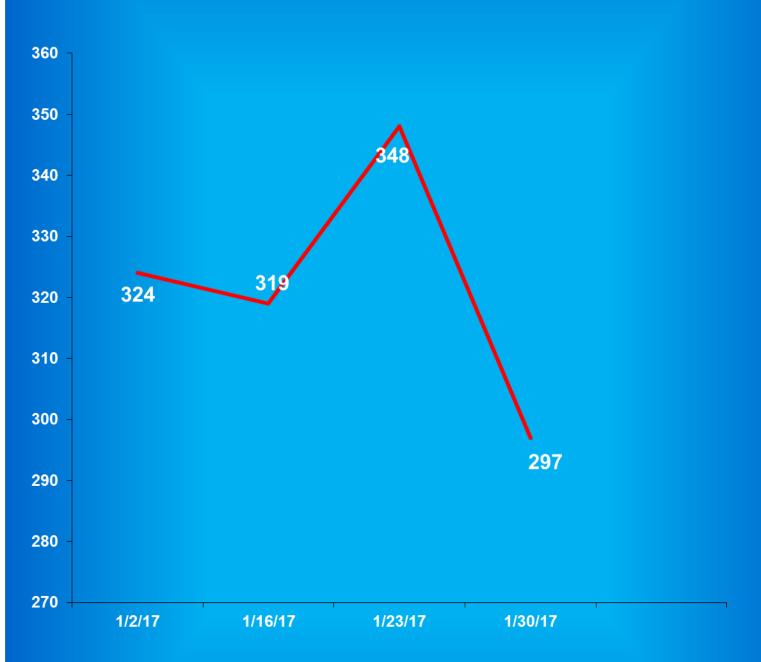

Indiana Department of Correction

Table 3

Facility Population on the First Day of Each Month
(Excludes County Jail "Back-ups" & Contracted Beds)

|             | Adult       | Adult         | Juvenile    | Juvenile      |              |
|-------------|-------------|---------------|-------------|---------------|--------------|
| <u>2016</u> | <b>Male</b> | <b>Female</b> | <b>Male</b> | <b>Female</b> | <b>Total</b> |
| January     | 24,222      | 2,364         | 399         | 57            | 27,042       |
| February    | 23,855      | 2,375         | 403         | 50            | 26,683       |
| March       | 23,650      | 2,364         | 389         | 48            | 26,451       |
| April       | 23,594      | 2,435         | 408         | 44            | 26,481       |
| May         | 23,552      | 2,299         | 399         | 46            | 26,296       |
| June        | 23,366      | 2,245         | 379         | 43            | 26,033       |
| July        | 23,189      | 2,202         | 379         | 48            | 25,818       |
| August      | 23,089      | 2,214         | 375         | 51            | 25,729       |
| September   | 23,026      | 2,184         | 368         | 44            | 25,622       |
| October     | 23,145      | 2,167         | 377         | 50            | 25,739       |
| November    | 23,075      | 2,137         | 365         | 48            | 25,625       |
| December    | 22,995      | 2,116         | 376         | 49            | 25,536       |
|             | Adult       | Adult         | Juvenile    | Juvenile      |              |
| <u>2017</u> | <b>Male</b> | <b>Female</b> | <b>Male</b> | <b>Female</b> | <b>Total</b> |
| January     | 22,939      | 2,106         | 364         | 45            | 25,454       |
| February    | 22,847      | 2,132         | 359         | 39            | 25,377       |