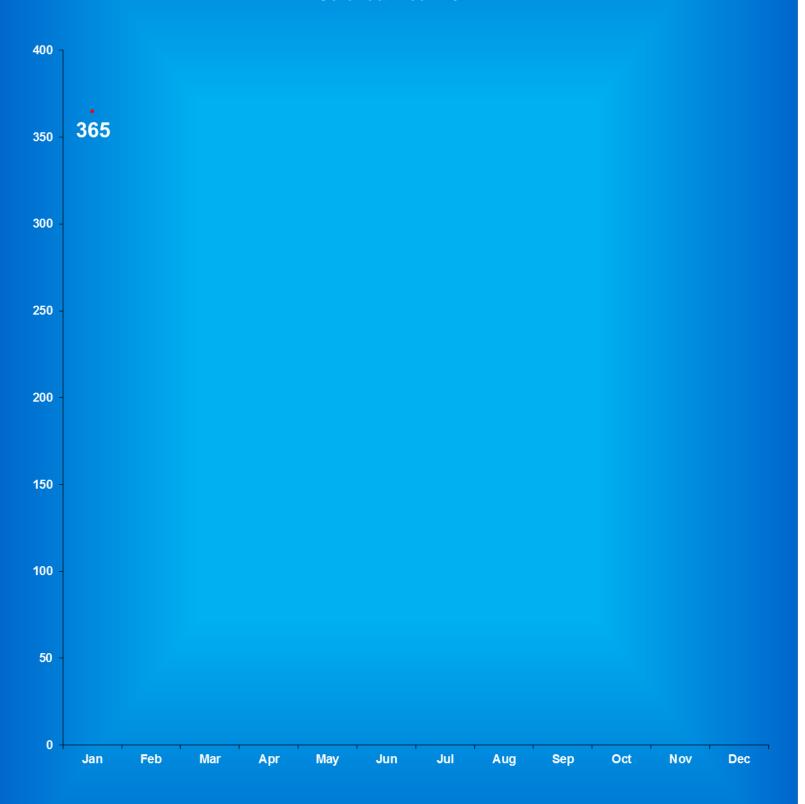

Indiana Department of Correction

Table 3

Facility Population on the First Day of Each Month
(Excludes County Jail "Back-ups" & Contracted Beds)

|             | Adult       | Adult         | Juvenile    | Juvenile      |              |
|-------------|-------------|---------------|-------------|---------------|--------------|
| <u>2016</u> | <b>Male</b> | <b>Female</b> | <b>Male</b> | <b>Female</b> | <b>Total</b> |
| January     | 24,222      | 2,364         | 399         | 57            | 27,042       |
| February    | 23,855      | 2,375         | 403         | 50            | 26,683       |
| March       | 23,650      | 2,364         | 389         | 48            | 26,451       |
| April       | 23,594      | 2,435         | 408         | 44            | 26,481       |
| May         | 23,552      | 2,299         | 399         | 46            | 26,296       |
| June        | 23,366      | 2,245         | 379         | 43            | 26,033       |
| July        | 23,189      | 2,202         | 379         | 48            | 25,818       |
| August      | 23,089      | 2,214         | 375         | 51            | 25,729       |
| September   | 23,026      | 2,184         | 368         | 44            | 25,622       |
| October     | 23,145      | 2,167         | 377         | 50            | 25,739       |
| November    | 23,075      | 2,137         | 365         | 48            | 25,625       |
| December    | 22,995      | 2,116         | 376         | 49            | 25,536       |
|             | Adult       | Adult         | Juvenile    | Juvenile      |              |
| <u>2017</u> | <b>Male</b> | <b>Female</b> | <b>Male</b> | <b>Female</b> | <b>Total</b> |
| January     | 22,939      | 2,106         | 364         | 45            | 25,454       |
| February    | 22,847      | 2,132         | 359         | 39            | 25,377       |