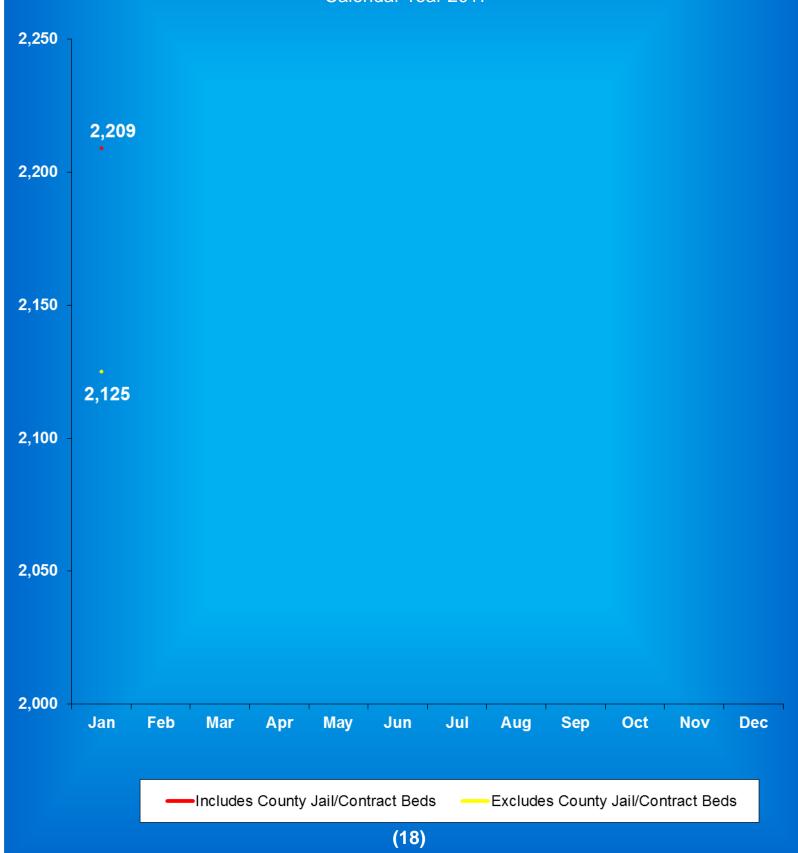

### Indiana Department of Correction Population Summary

- There were 23,197 adult male offenders (including 297 county jail "back-ups" and 53 in contracted beds) on February 1, 2017.
  This population is 6% below operational bed capacity for general population.
- ➤ There were 2,213 adult female offenders (including 55 county jail "back-ups" and 26 in contracted beds) on February 1, 2017.

  This population is 18% below the operational bed capacity.
- ➤ There were 359 juvenile male offenders in the Department's facilities on February 1, 2017. This population is 50% below the operational bed capacity.
- ➤ There were 39 juvenile female offenders in the Department's facilities on February 1, 2017. This population is 76% below the operational bed capacity.
- ➤ There were 7,354 adult males on parole in Indiana (6,879 Indiana parolees and 475 other jurisdiction parolees) on February 1, 2017.
- ➤ There were 855 adult females on parole in Indiana (801 Indiana parolees and 54 other jurisdiction parolees) on February 1, 2017.
- ➤ There were 1,011 adults admitted to IDOC (868 male and 143 female) and 1,025 adults released from IDOC (919 male and 106 female) in January 2017.
- ➤ There were 58 juveniles admitted to IDOC (54 male and 4 female) and 69 juveniles released from IDOC (59 male and 10 female) in January 2017.