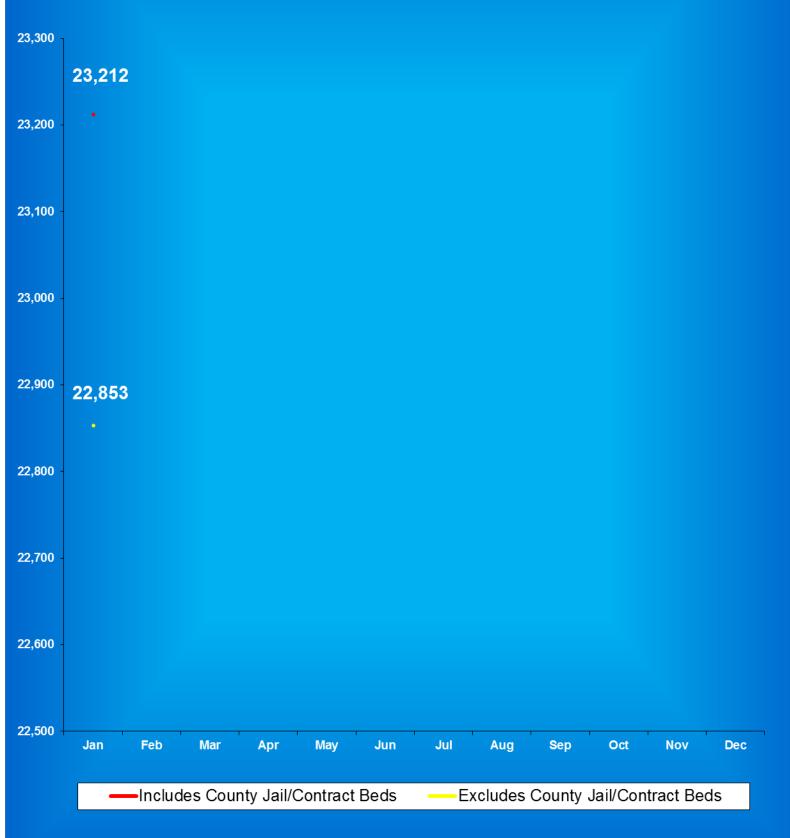

### Indiana Department of Correction Population Summary

- There were 23,197 adult male offenders (including 297 county jail "back-ups" and 53 in contracted beds) on February 1, 2017.
  This population is 6% below operational bed capacity for general population.
- ➤ There were 2,213 adult female offenders (including 55 county jail "back-ups" and 26 in contracted beds) on February 1, 2017.

  This population is 18% below the operational bed capacity.
- ➤ There were 359 juvenile male offenders in the Department's facilities on February 1, 2017. This population is 50% below the operational bed capacity.
- ➤ There were 39 juvenile female offenders in the Department's facilities on February 1, 2017. This population is 76% below the operational bed capacity.
- ➤ There were 7,354 adult males on parole in Indiana (6,879 Indiana parolees and 475 other jurisdiction parolees) on February 1, 2017.
- ➤ There were 855 adult females on parole in Indiana (801 Indiana parolees and 54 other jurisdiction parolees) on February 1, 2017.
- ➤ There were 1,011 adults admitted to IDOC (868 male and 143 female) and 1,025 adults released from IDOC (919 male and 106 female) in January 2017.
- ➤ There were 58 juveniles admitted to IDOC (54 male and 4 female) and 69 juveniles released from IDOC (59 male and 10 female) in January 2017.