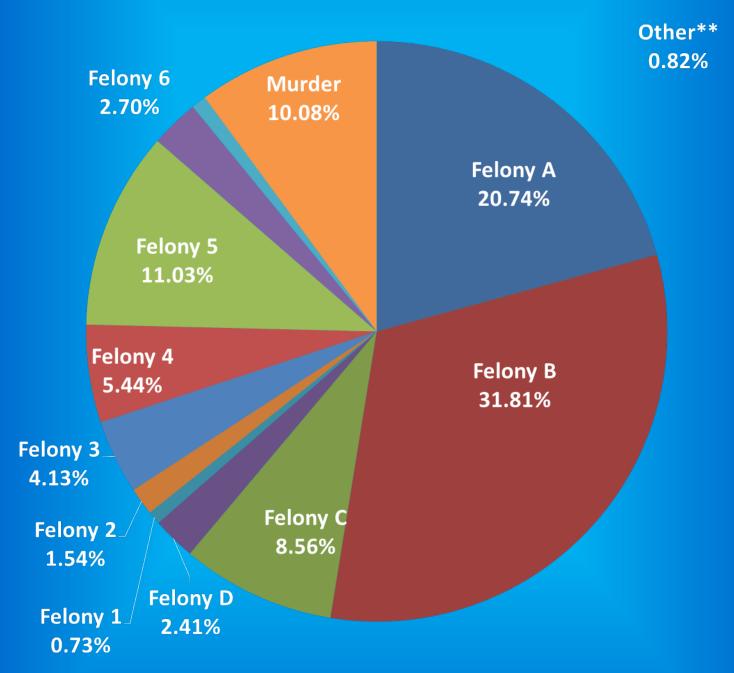

#### January 2017

|             |        |    |    |    |    | Fe | lony L | evel |    |    |    |        |       |             |        |    |     |    |    | Felor | ny Lev | el |    |     |    |        |       |
|-------------|--------|----|----|----|----|----|--------|------|----|----|----|--------|-------|-------------|--------|----|-----|----|----|-------|--------|----|----|-----|----|--------|-------|
| County      | Murder | FA | FB | FC | FD | F1 | F2     | F3   | F4 | F5 | F6 | Other* | Total | County      | Murder | FA | FB  | FC | FD | F1    | F2     | F3 | F4 | F5  | F6 | Other* | Total |
| Adams       | 0      | 0  | 1  | 0  | 0  | 0  | 0      | 0    | 1  | 0  | 1  | 0      | 3     | Madison     | 0      | 1  | 9   | 8  | 1  | 0     | 0      | 4  | 3  | 4   | 3  | 0      | 33    |
| Allen       | 0      | 1  | 7  | 3  | 1  | 0  | 0      | 4    | 2  | 16 | 3  | 0      | 37    | Marion      | 5      | 3  | 17  | 8  | 4  | 0     | 8      | 20 | 17 | 51  | 11 | 0      | 144   |
| Bartholomew | 0      | 0  | 1  | 0  | 0  | 0  | 0      | 0    | 1  | 4  | 1  | 0      | 7     | Marshall    | 0      | 0  | 0   | 0  | 0  | 1     | 0      | 0  | 0  | 2   | 0  | 0      | 3     |
| Benton      | 0      | 0  | 0  | 0  | 0  | 0  | 0      | 1    | 0  | 0  | 0  | 0      | 1     | Martin      | 0      | 0  | 1   | 0  | 0  | 0     | 0      | 0  | 2  | 1   | 4  | 0      | 8     |
| Blackford   | 0      | 0  | 0  | 1  | 0  | 0  | 0      | 0    | 1  | 1  | 0  | 0      | 3     | Miami       | 0      | 0  | 1   | 0  | 0  | 0     | 0      | 0  | 1  | 1   | 0  | 0      | 3     |
| Boone       | 0      | 0  | 0  | 1  | 0  | 1  | 0      | 0    | 0  | 0  | 0  | 0      | 2     | Monroe      | 0      | 0  | 1   | 1  | 1  | 0     | 0      | 0  | 0  | 5   | 4  | 0      | 12    |
| Brown       | 0      | 0  | 0  | 0  | 0  | 0  | 0      | 0    | 0  | 0  | 0  | 0      | 0     | Montgomery  | 0      | 0  | 1   | 0  | 1  | 0     | 0      | 0  | 0  | 3   | 1  | 0      | 6     |
| Carroll     | 0      | 0  | 0  | 0  | 0  | 0  | 0      | 0    | 1  | 0  | 1  | 0      | 2     | Morgan      | 0      | 0  | 2   | 1  | 0  | 0     | 1      | 0  | 1  | 1   | 0  | 0      | 6     |
| Cass        | 0      | 0  | 1  | 0  | 0  | 0  | 0      | 0    | 3  | 6  | 0  | 0      | 10    | Newton      | 0      | 0  | 0   | 1  | 1  | 0     | 0      | 0  | 0  | 3   | 0  | 0      | 5     |
| Clark       | 0      | 0  | 4  | 2  | 1  | 0  | 0      | 1    | 1  | 2  | 0  | 0      | 11    | Noble       | 0      | 1  | 1   | 0  | 0  | 1     | 1      | 0  | 0  | 1   | 0  | 0      | 5     |
| Clay        | 0      | 0  | 0  | 0  | 0  | 0  | 0      | 0    | 0  | 2  | 1  | 0      | 3     | Ohio        | 0      | 0  | 0   | 0  | 0  | 0     | 0      | 0  | 0  | 0   | 0  | 0      | 0     |
| Clinton     | 0      | 1  | 2  | 0  | 2  | 0  | 0      | 0    | 0  | 1  | 2  | 0      | 8     | Orange      | 0      | 0  | 0   | 0  | 0  | 0     | 0      | 0  | 0  | 0   | 0  | 0      | 0     |
| Crawford    | 0      | 0  | 0  | 0  | 0  | 0  | 0      | 0    | 0  | 0  | 0  | 0      | 0     | Owen        | 0      | 0  | 0   | 0  | 0  | 0     | 0      | 1  | 0  | 2   | 0  | 0      | 3     |
| Daviess     | 0      | 0  | 0  | 0  | 0  | 0  | 1      | 0    | 1  | 1  | 0  | 0      | 3     | Parke       | 0      | 0  | 0   | 0  | 0  | 0     | 0      | 0  | 0  | 1   | 1  | 0      | 2     |
| Dearborn    | 0      | 1  | 4  | 10 | 1  | 0  | 1      | 0    | 0  | 4  | 0  | 0      | 21    | Perry       | 0      | 0  | 1   | 0  | 0  | 0     | 0      | 0  | 2  | 1   | 0  | 0      | 4     |
| Decatur     | 0      | 0  | 0  | 2  | 0  | 0  | 0      | 0    | 0  | 2  | 1  | 0      | 5     | Pike        | 0      | 0  | 0   | 1  | 0  | 0     | 0      | 0  | 0  | 0   | 1  | 0      | 2     |
| DeKalb      | 0      | 0  | 0  | 0  | 0  | 0  | 0      | 0    | 1  | 4  | 1  | 0      | 6     | Porter      | 0      | 0  | 0   | 1  | 0  | 0     | 0      | 1  | 0  | 3   | 0  | 0      | 5     |
| Delaware    | 0      | 0  | 0  | 1  | 0  | 1  | 0      | 1    | 1  | 1  | 0  | 0      | 5     | Posey       | 0      | 0  | 0   | 0  | 0  | 0     | 0      | 0  | 0  | 1   | 0  | 0      | 1     |
| Dubois      | 0      | 0  | 0  | 0  | 0  | 1  | 0      | 0    | 0  | 1  | 0  | 0      | 2     | Pulaski     | 0      | 0  | 0   | 0  | 0  | 0     | 0      | 0  | 0  | 1   | 0  | 0      | 1     |
| Elkhart     | 0      | 2  | 3  | 8  | 3  | 0  | 0      | 0    | 2  | 7  | 3  | 0      | 28    | Putnam      | 0      | 0  | 3   | 1  | 2  | 0     | 0      | 0  | 1  | 0   | 0  | 0      | 7     |
| Fayette     | 0      | 0  | 0  | 1  | 0  | 0  | 0      | 0    | 1  | 0  | 1  | 0      | 3     | Randolph    | 0      | 0  | 1   | 0  | 0  | 0     | 0      | 0  | 1  | 0   | 0  | 0      | 2     |
| Floyd       | 0      | 0  | 1  | 1  | 0  | 0  | 0      | 1    | 0  | 0  | 0  | 0      | 3     | Ripley      | 0      | 0  | 0   | 0  | 1  | 0     | 0      | 0  | 1  | 1   | 1  | 0      | 4     |
| Fountain    | 0      | 0  | 1  | 0  | 0  | 0  | 0      | 0    | 0  | 0  | 0  | 0      | 1     | Rush        | 0      | 0  | 0   | 0  | 0  | 0     | 0      | 0  | 0  | 2   | 0  | 0      | 2     |
| Franklin    | 0      | 0  | 0  | 0  | 2  | 0  | 0      | 0    | 0  | 0  | 0  | 0      | 2     | St. Joseph  | 0      | 0  | 7   | 2  | 0  | 1     | 2      | 0  | 0  | 5   | 4  | 0      | 21    |
| Fulton      | 0      | 0  | 0  | 0  | 0  | 0  | 0      | 0    | 0  | 1  | 0  | 0      | 1     | Scott       | 0      | 0  | 0   | 0  | 3  | 1     | 0      | 0  | 2  | 1   | 1  | 0      | 8     |
| Gibson      | 0      | 0  | 0  | 0  | 0  | 0  | 1      | 0    | 0  | 0  | 0  | 0      | 1     | Shelby      | 0      | 0  | 1   | 0  | 4  | 0     | 2      | 0  | 5  | 3   | 1  | 0      | 16    |
| Grant       | 0      | 0  | 2  | 0  | 1  | 0  | 0      | 0    | 2  | 2  | 2  | 0      | 9     | Spencer     | 0      | 0  | 0   | 0  | 0  | 0     | 0      | 0  | 0  | 0   | 1  | 0      | 1     |
| Greene      | 0      | 0  | 1  | 0  | 2  | 0  | 0      | 0    | 2  | 2  | 0  | 0      | 7     | Starke      | 0      | 0  | 0   | 1  | 0  | 0     | 0      | 0  | 0  | 2   | 0  | 0      | 3     |
| Hamilton    | 0      | 0  | 0  | 2  | 4  | 0  | 0      | 1    | 6  | 3  | 4  | 0      | 20    | Steuben     | 0      | 0  | 2   | 0  | 1  | 0     | 0      | 0  | 0  | 0   | 0  | 0      | 3     |
| Hancock     | 0      | 0  | 0  | 2  | 1  | 0  | 0      | 0    | 2  | 1  | 1  | 0      | 7     | Sullivan    | 0      | 0  | 0   | 0  | 0  | 0     | 0      | 0  | 0  | 1   | 0  | 0      | 1     |
| Harrison    | 0      | 0  | 1  | 1  | 0  | 0  | 0      | 0    | 2  | 0  | 0  | 1      | 5     | Switzerland | 0      | 0  | 0   | 0  | 0  | 0     | 0      | 0  | 0  | 0   | 1  | 0      | 1     |
| Hendricks   | 0      | 0  | 1  | 0  | 0  | 0  | 2      | 1    | 3  | 3  | 1  | 0      | 11    | Tippecanoe  | 0      | 1  | 0   | 1  | 0  | 1     | 0      | 1  | 4  | 9   | 1  | 0      | 18    |
| Henry       | 0      | 0  | 1  | 0  | 0  | 0  | 0      | 0    | 0  | 3  | 0  | 0      | 4     | Tipton      | 0      | 0  | 0   | 0  | 0  | 0     | 0      | 0  | 0  | 0   | 0  | 0      | 0     |
| Howard      | 0      | 0  | 5  | 2  | 5  | 0  | 0      | 1    | 1  | 6  | 0  | 0      | 20    | Union       | 0      | 0  | 0   | 0  | 0  | 0     | 0      | 0  | 0  | 1   | 0  | 0      | 1     |
| Huntington  | 0      | 0  | 0  | 0  | 0  | 0  | 0      | 1    | 1  | 2  | 0  | 0      | 4     | Vanderburgh | 0      | 0  | 2   | 1  | 0  | 0     | 2      | 0  | 5  | 15  | 2  | 0      | 27    |
| Jackson     | 0      | 0  | 1  | 0  | 1  | 0  | 1      | 0    | 0  | 2  | 0  | 0      | 5     | Vermillion  | 0      | 0  | 0   | 0  | 1  | 0     | 0      | 0  | 0  | 0   | 0  | 0      | 1     |
| Jasper      | 0      | 0  | 1  | 1  | 0  | 1  | 0      | 0    | 1  | 0  | 0  | 0      | 4     | Vigo        | 1      | 0  | 0   | 1  | 0  | 0     | 3      | 3  | 1  | 3   | 0  | 0      | 12    |
| Jay         | 0      | 0  | 1  | 0  | 0  | 0  | 0      | 0    | 0  | 2  | 0  | 0      | 3     | Wabash      | 0      | 1  | 2   | 0  | 1  | 0     | 0      | 0  | 3  | 5   | 2  | 0      | 14    |
| Jefferson   | 0      | 0  | 1  | 0  | 0  | 0  | 1      | 2    | 0  | 3  | 0  | 0      | 7     | Warren      | 0      | 0  | 0   | 0  | 0  | 0     | 0      | 0  | 0  | 0   | 0  | 0      | 0     |
| Jennings    | 0      | 0  | 0  | 1  | 1  | 0  | 0      | 0    | 0  | 0  | 0  | 0      | 2     | Warrick     | 0      | 0  | 0   | 0  | 0  | 0     | 0      | 1  | 0  | 0   | 0  | 0      | 1     |
| Johnson     | 0      | 1  | 1  | 0  | 3  | 0  | 0      | 2    | 4  | 6  | 3  | 0      | 20    | Washington  | 0      | 0  | 0   | 0  | 1  | 0     | 0      | 1  | 1  | 0   | 0  | 0      | 3     |
| Knox        | 0      | 0  | 0  | 0  | 1  | 0  | 0      | 0    | 0  | 0  | 0  | 0      | 1     | Wayne       | 0      | 0  | 2   | 1  | 0  | 0     | 1      | 0  | 2  | 3   | 0  | 0      | 9     |
| Kosciusko   | 0      | 0  | 1  | 0  | 0  | 0  | 1      | 1    | 3  | 5  | 1  | 0      | 12    | Wells       | 0      | 0  | 0   | 0  | 1  | 0     | 1      | 0  | 0  | 4   | 1  | 0      | 7     |
| LaGrange    | 0      | 0  | 2  | 0  | 1  | 0  | 0      | 2    | 0  | 1  | 1  | 0      | 7     | White       | 0      | 0  | 0   | 0  | 0  | 0     | 0      | 0  | 1  | 0   | 0  | 0      | 1     |
| Lake        | 2      | 0  | 3  | 4  | 2  | 0  | 0      | 2    | 0  | 10 | 0  | 0      | 23    | Whitley     | 0      | 0  | 0   | 0  | 0  | 0     | 0      | 0  | 0  | 0   | 0  | 0      | 0     |
| LaPorte     | 0      | 1  | 1  | 0  | 0  | 0  | 0      | 3    | 1  | 4  | 0  | 0      | 10    | Unknown     | 0      | 0  | 0   | 0  | 0  | 0     | 0      | 0  | 0  | 0   | 0  | 7      | 7     |
| Lawrence    | 0      | 1  | 1  | 1  | 1  | 0  | 2      | 0    | 1  | 2  | 0  | 0      | 9     | Totals      | 8      | 15 | 103 | 73 | 56 | 9     | 31     | 56 | 98 | 246 | 68 | 8      | 771   |

Data based on Most Serious Offense and includes only New- and Recommitments.

Parole violators are not included.

<sup>\*&</sup>quot;Other" may include missing, habitual offense, contempt of court, or misdemeanor.

<sup>\*\*&</sup>quot;Unknown" represents offenders who were sentenced to DOC, but County of Commitment data was unavailable.

Source: Prsadm7.pgm