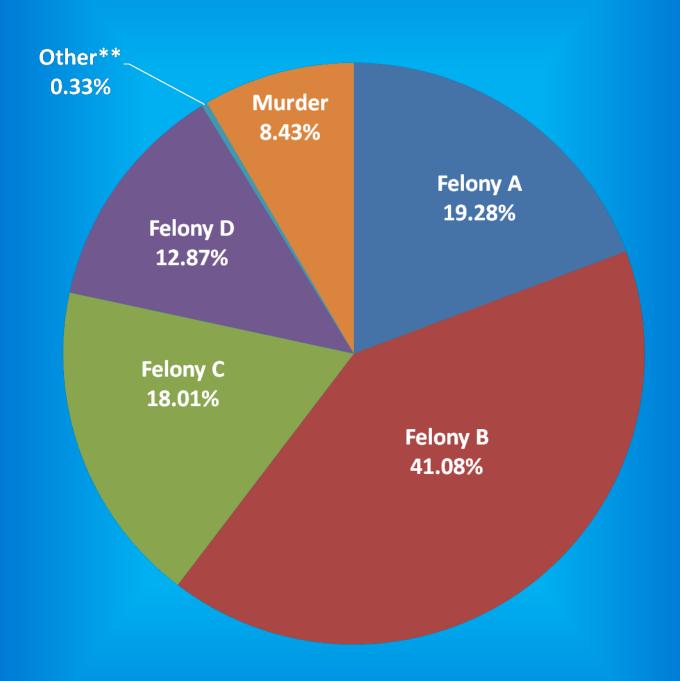

<u>Murder</u> - An offense whereby a person convicted of this felony shall be imprisoned for a fixed term of fifty-five years, with not more than ten years added for aggravating circumstances, or not more than ten years subtracted for mitigating circumstances.

<u>Average Daily Population</u> – The sum of the daily beginning counts for a month, divided by that month's number of daily beginning counts.

<u>Beginning Count</u> – The number of offenders physically present at the beginning of the day (ie, 0000:01 hours). <u>Class A Felony</u> – An offense whereby a person convicted of this felony shall be imprisoned for a fixed term of thirty years, with not more than twenty years added for aggravating circumstances, or not more than ten years subtracted for mitigating circumstances.

<u>Class B Felony</u> – An offense whereby a person convicted of this felony shall be imprisoned for a fixed term of ten years, with not more than ten years added for aggravating circumstances, or not more than four years subtracted for mitigating circumstances.

<u>Class C Felony</u> – An offense whereby a person convicted of this felony shall be imprisoned for a fixed term of four years, with not more than four years added for aggravating circumstances, or not more than two years subtracted for mitigating circumstances.

<u>Class D Felony</u> – An offense whereby a person convicted of this felony shall be imprisoned for a fixed term of one and one-half years, with not more than one and one-half years added for aggravating circumstances, or not more than one year subtracted for mitigating circumstances.