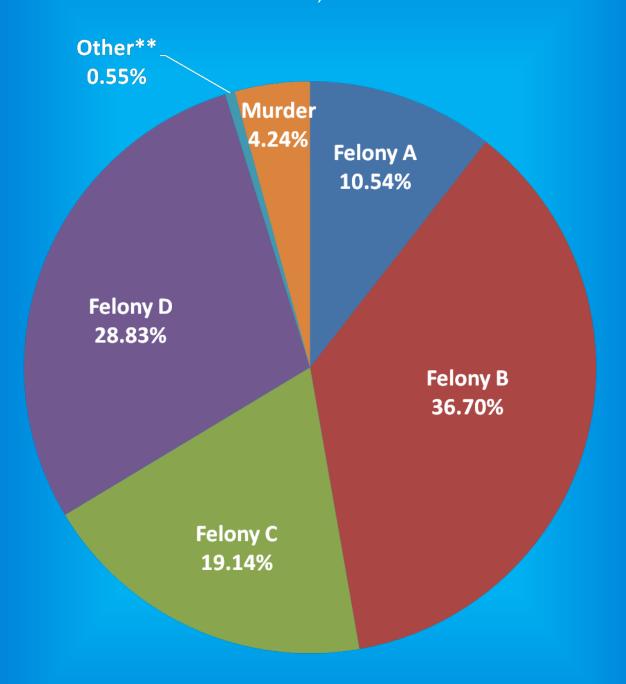

br>SEX<br>F M                 | <u>1</u> |
| Habitual Off              | Habitual Offender (35-50-2-8)                    | Secondary Offense                    | SEX<br>F M<br>- 1<br>- 1 | Calendar SEX F M - 1 - 1 This          | <u>1</u> |
| Habitual Off              | Habitual Offender (35-50-2-8)                    | Secondary Offense  Secondary Offense | SEX   F   M   - 1   - 1  | Calendar SEX F M - 1 - 1 This Calendar | <u>1</u> |

Note: Offense data may not be available for all offenders at the time this table was prepared.

Only new commitments and probation violations are reported on this table.

Parole and Community Transition Program violators are excluded on this table.

(16.3)

**Graph A** 

Female Population by Most Serious Offense Felony Level\*

February 1, 2014 N = 2,795



<sup>•</sup> Includes Offenders Held in County Jails and Contracted Beds

<sup>\*\*\*</sup> Other includes Safekeepers, Predispositions, Habitual Offenders, Misdemeanants, and Unknowns

Graph B

Average Daily Adult Female Offender Populations
Calendar Year 2014



Graph C

### Adult Females Held in County Jails January 2014



- Offenders held in county jails are newly sentenced offenders with completed court documents who are awaiting transfer to a DOC facility.
- Jail counts are a dynamic number that are affected by a variety of factors, including; sentencing trends, available DOC beds, and intake process completion.

**Graph D** 

Male Population by Most Serious Offense Felony Level\*

February 1, 2014 N = 26,495



<sup>•</sup> Includes Offenders Held in County Jails and Contracted B