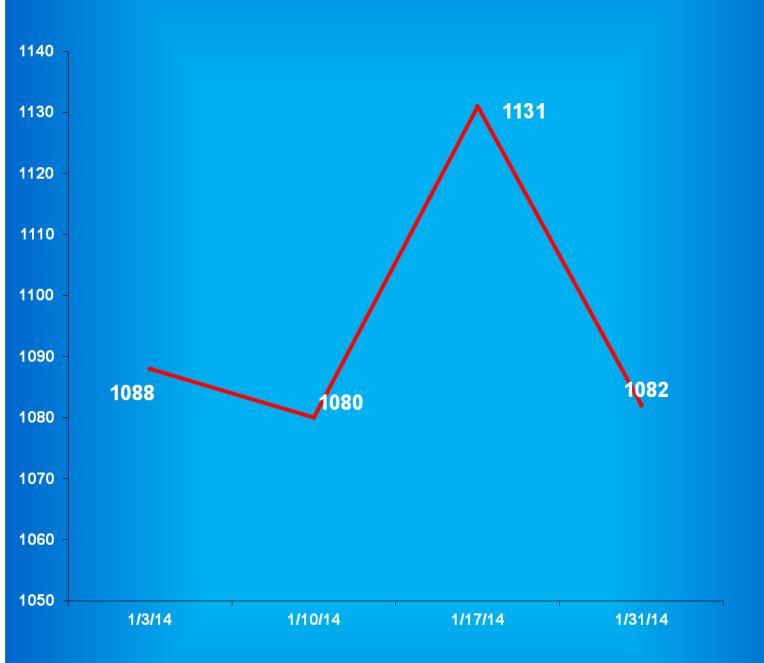

#### Indiana Department of Correction Population Summary

- There were 26,495 adult male offenders (including 1,082 county jail "back-ups" and 205 in contracted beds) on February 1, 2014.

  This population is 3% below operational bed capacity for general population.
- ➤ There were 2,795 adult female offenders (including 271 county jail "back-ups" and 106 in contracted beds) on February 1, 2014. This population is 5% below the operational bed capacity.
- ➤ There were 396 juvenile male offenders in the Department's facilities on February 1, 2014. This population is 45% below the operational bed capacity.
- ➤ There were 41 juvenile female offenders in the Department's facilities on February 1, 2014. This population is 74% below the operational bed capacity.
- ➤ There were 9,121 adult males on parole in Indiana (8,514 Indiana parolees and 607 other jurisdiction parolees) on February 1, 2014.
- ➤ There were 1,250 adult females on parole in Indiana (1,172 Indiana parolees and 78 other jurisdiction parolees) on February 1, 2014.
- ➤ There were 1,518 adults admitted to IDOC (1,260 male and 258 female) and 1,586 adults released from IDOC (1,333 male and 253 female) in January 2014.
- ➤ There were 68 juveniles admitted to IDOC (58 male and 10 female) and 55 juveniles released from IDOC (49 male and 6 female) in January 2014.