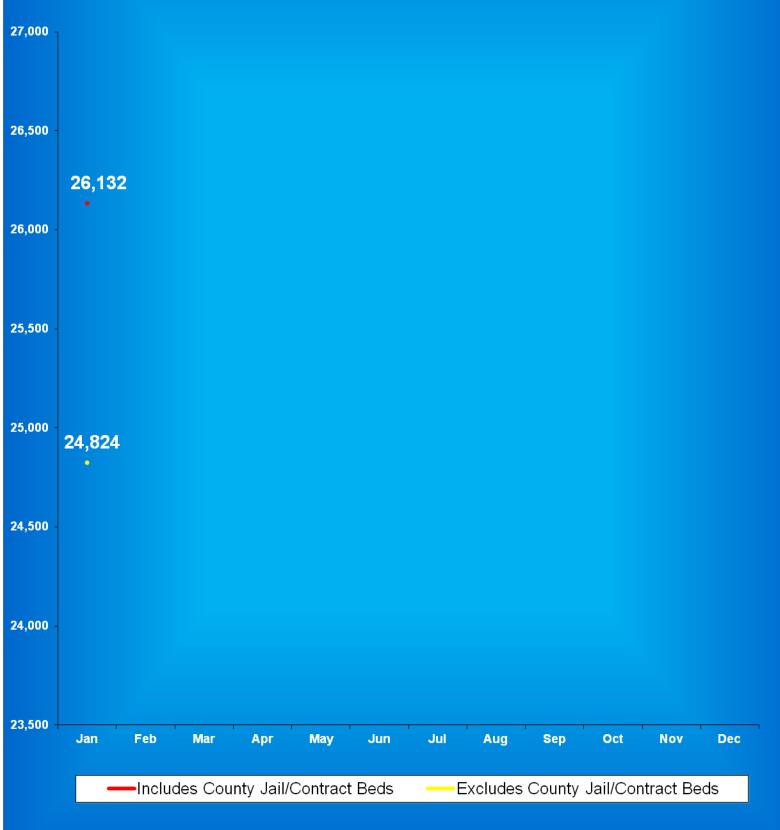

#### Indiana Department of Correction Population Summary

- There were 26,495 adult male offenders (including 1,082 county jail "back-ups" and 205 in contracted beds) on February 1, 2014.

  This population is 3% below operational bed capacity for general population.
- ➤ There were 2,795 adult female offenders (including 271 county jail "back-ups" and 106 in contracted beds) on February 1, 2014. This population is 5% below the operational bed capacity.
- ➤ There were 396 juvenile male offenders in the Department's facilities on February 1, 2014. This population is 45% below the operational bed capacity.
- ➤ There were 41 juvenile female offenders in the Department's facilities on February 1, 2014. This population is 74% below the operational bed capacity.
- ➤ There were 9,121 adult males on parole in Indiana (8,514 Indiana parolees and 607 other jurisdiction parolees) on February 1, 2014.
- ➤ There were 1,250 adult females on parole in Indiana (1,172 Indiana parolees and 78 other jurisdiction parolees) on February 1, 2014.
- ➤ There were 1,518 adults admitted to IDOC (1,260 male and 258 female) and 1,586 adults released from IDOC (1,333 male and 253 female) in January 2014.
- ➤ There were 68 juveniles admitted to IDOC (58 male and 10 female) and 55 juveniles released from IDOC (49 male and 6 female) in January 2014.